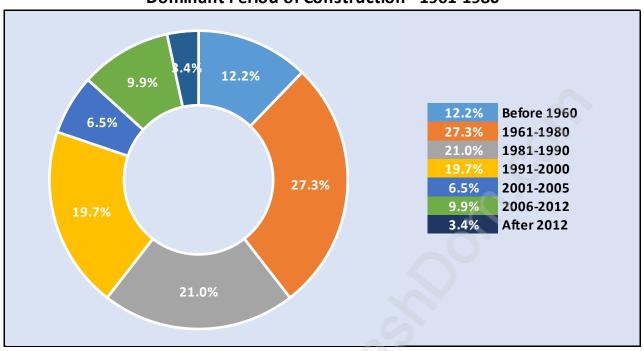

#### **Private Dwellings by Period of Construction in Poplar**

**Dominant Period of Construction - 1961-1980** 