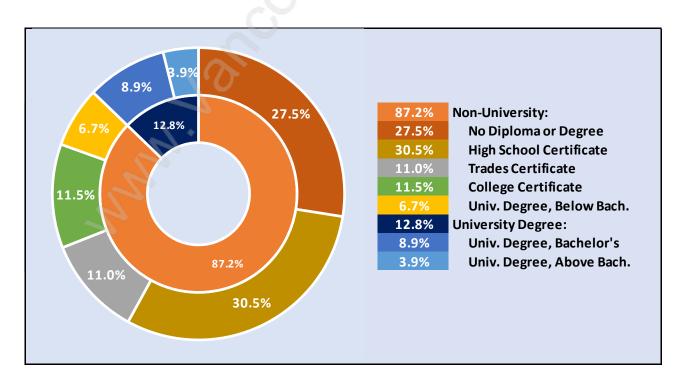

## **Poplar**



# **Population Trends in Poplar**



# Population by Age in Poplar



#### Population Age 15+ by Income Status in Poplar

**Total Population Age 15 - 7,256** 



## Households by Income in Poplar

Total Number of Households - 2,950 / Average Household Income - \$104,737



#### **Families in Poplar**

#### **Average Persons per Family - 3.4**



## Children at Home in Poplar

#### Total Number of Children at Home - 2,783



Family Structure in Poplar

Total Number of Families - 2,152 / Average Persons per Family - 3.4



Households by Household Size in Poplar

**Total Number of Households - 2,950** 



## **Dwellings in Poplar**



# Population Age 15+ in Poplar



#### **Labour Force by Occupation in Poplar**



#### **Labour Force Participation in Poplar**



## **Travel To Work in (from) Poplar**



# Occupied Dwellings by Structure Type in Poplar



#### **Private Dwellings by Period of Construction in Poplar**

**Dominant Period of Construction - 1961-1980** 



# **Population by Religion in Poplar**



#### Population by Home Languages in Poplar