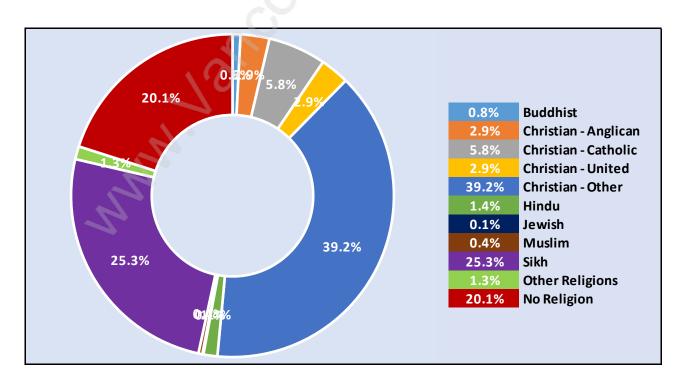

s - 2,950 / Average Household Income - \$104,737



#### **Families in Poplar**

#### **Average Persons per Family - 3.4**



## Children at Home in Poplar

#### Total Number of Children at Home - 2,783



Family Structure in Poplar

Total Number of Families - 2,152 / Average Persons per Family - 3.4



Households by Household Size in Poplar

**Total Number of Households - 2,950** 



## **Dwellings in Poplar**



# Population Age 15+ in Poplar



#### **Labour Force by Occupation in Poplar**



#### **Labour Force Participation in Poplar**



## **Travel To Work in (from) Poplar**



# Occupied Dwellings by Structure Type in Poplar



#### **Private Dwellings by Period of Construction in Poplar**

**Dominant Period of Construction - 1961-1980** 



# **Population by Religion in Poplar**



#### Population by Home Languages in Poplar