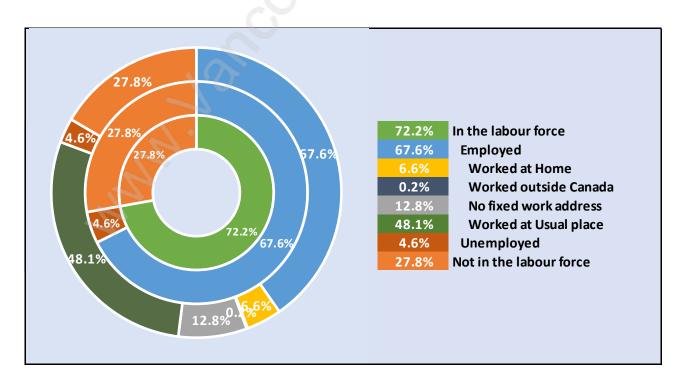

## **Poplar**



# **Population Trends in Poplar**



# Population by Age in Poplar



#### Population Age 15+ by Income Status in Poplar

**Total Population Age 15 - 7,256** 



## Households by Income in Poplar

Total Number of Households - 2,950 / Average Household Income - \$104,737



#### **Families in Poplar**

#### **Average Persons per Family - 3.4**



## Children at Home in Poplar

#### Total Number of Children at Home - 2,783



Family Structure in Poplar

Total Number of Families - 2,152 / Average Persons per Family - 3.4



Households by Household Size in Poplar

**Total Number of Households - 2,950** 



## **Dwellings in Poplar**



# Population Age 15+ in Poplar



#### **Labour Force by Occupation in Poplar**



#### **Labour Force Participation in Poplar**



## **Travel To Work in (from) Poplar**



# Occupied Dwellings by Structure Type in Poplar



#### **Private Dwellings by Period of Construction in Poplar**

**Dominant Period of Construction - 1961-1980** 



# **Population by Religion in Poplar**



#### Population by Home Languages in Poplar