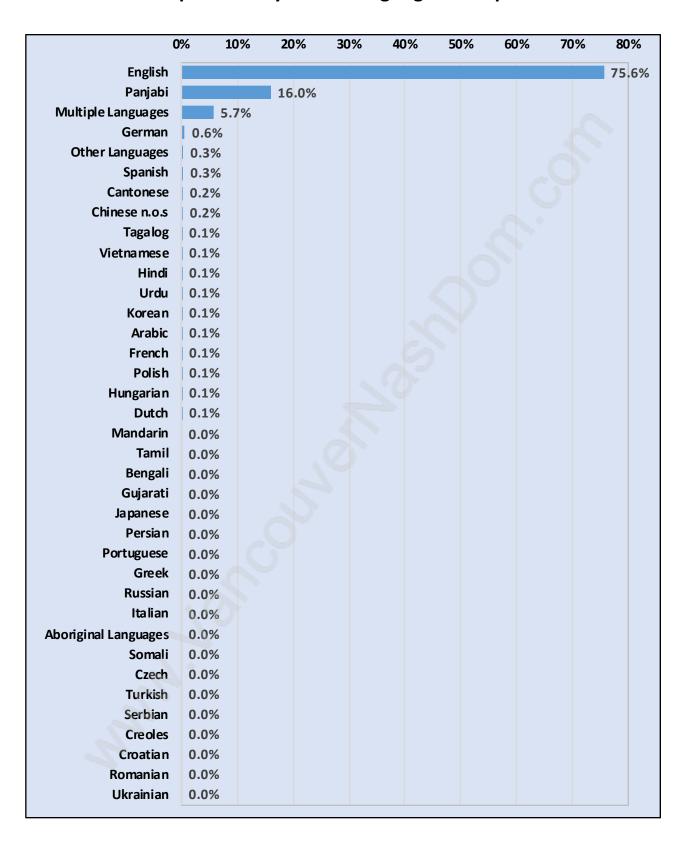

7



#### **Families in Poplar**

#### **Average Persons per Family - 3.4**



## Children at Home in Poplar

#### Total Number of Children at Home - 2,783



Family Structure in Poplar

Total Number of Families - 2,152 / Average Persons per Family - 3.4



Households by Household Size in Poplar

**Total Number of Households - 2,950** 



## **Dwellings in Poplar**



# Population Age 15+ in Poplar



#### **Labour Force by Occupation in Poplar**



#### **Labour Force Participation in Poplar**



## **Travel To Work in (from) Poplar**



# Occupied Dwellings by Structure Type in Poplar



#### **Private Dwellings by Period of Construction in Poplar**

**Dominant Period of Construction - 1961-1980** 



# **Population by Religion in Poplar**



#### Population by Home Languages in Poplar