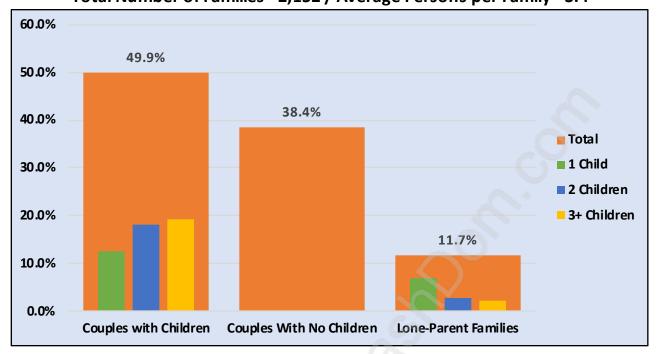

#### Total Number of Children at Home - 2,783

Family Structure in Poplar

Total Number of Families - 2,152 / Average Persons per Family - 3.4

Households by Household Size in Poplar

**Total Number of Households - 2,950** 