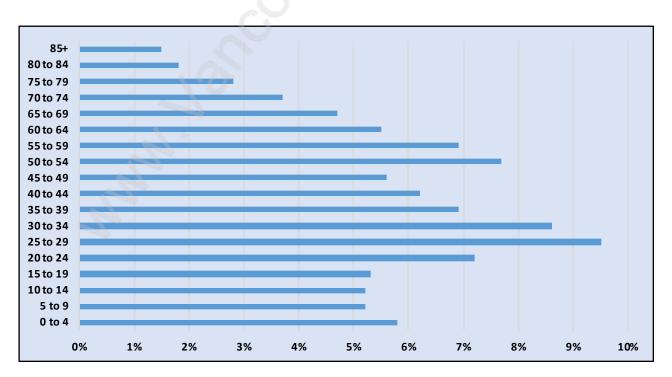

## **Poplar**



# **Population Trends in Poplar**



# Population by Age in Poplar



#### Population Age 15+ by Income Status in Poplar

**Total Population Age 15 - 7,256** 



## Households by Income in Poplar

Total Number of Households - 2,950 / Average Household Income - \$104,737



#### **Families in Poplar**

#### **Average Persons per Family - 3.4**



## Children at Home in Poplar

#### Total Number of Children at Home - 2,783



Family Structure in Poplar

Total Number of Families - 2,152 / Average Persons per Family - 3.4



Households by Household Size in Poplar

**Total Number of Households - 2,950** 



## **Dwellings in Poplar**



# Population Age 15+ in Poplar



#### **Labour Force by Occupation in Poplar**



#### **Labour Force Participation in Poplar**



## **Travel To Work in (from) Poplar**



# Occupied Dwellings by Structure Type in Poplar



##