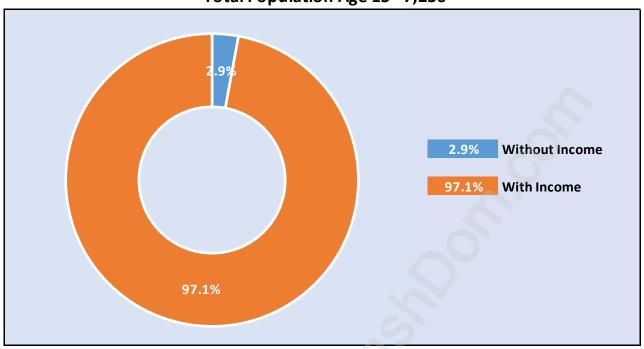

#### Population Age 15+ by Income Status in Poplar

**Total Population Age 15 - 7,256** 