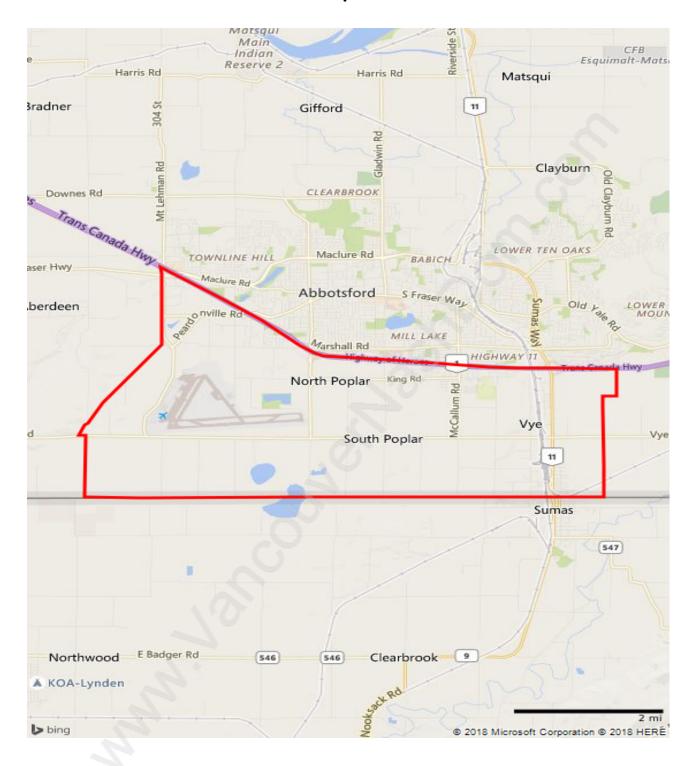

## **Poplar**



# **Population Trends in Poplar**



# Population by Age in Poplar



#### Population Age 15+ by Income Status in Poplar

**Total Population Age 15 - 7,256** 



## Households by Income in Poplar

Total Number of Households - 2,950 / Average Household Income - \$104,737



#### **Families in Poplar**

#### **Average Persons per Family - 3.4**



## Children at Home in Poplar

#### Total Number of Children at Home - 2,783



Family Structure in Poplar

Total Number of Families - 2,152 / Average Persons per Family - 3.4



Households by Household Size in Poplar

**Total Number of Households - 2,950** 



## **Dwellings in Poplar**



# Population Age 15+ in Poplar



#### **Labour Force by Occupation in Poplar**



#### **Labour Force Participation in Poplar**



## **Travel To Work in (fr