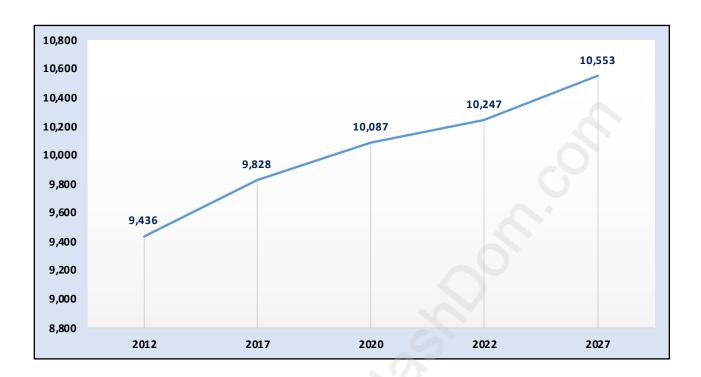

## **Poplar**



# **Population Trends in Poplar**



# Population by Age in Poplar



#### Population Age 15+ by Income Status in Poplar

**Total Population Age 15 - 7,256** 



## Households by Income in Poplar

Total Number of Households - 2,950 / Average Household Income - \$104,737



#### **Families in Poplar**

#### **Average Persons per Family - 3.4**



## Children at Home in Poplar

#### Total Number of Children at Home - 2,783



Family Structure in Poplar

Total Number of Families - 2,152 / Average Persons per Family - 3.4



Households by Household Size in Poplar

**Total Number of Households - 2,950** 



## **Dwellings in Poplar**



# Population Age 15+ in Poplar



#### **Labour Force by Occupation in Poplar**



#### **Labour Force Participation in Poplar**



## **Travel To Work in (from) Poplar**



# Occupied Dwellings