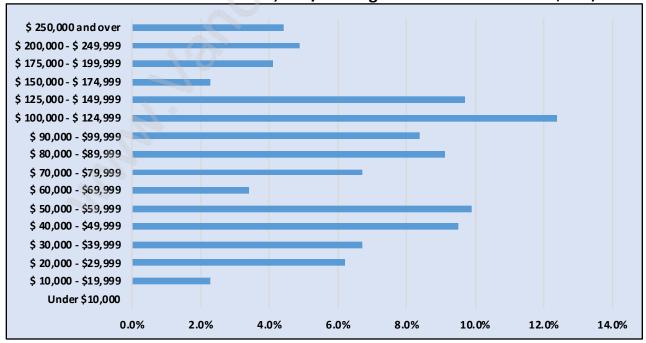

## Households by Income in Poplar

Total Number of Households - 2,950 / Average Household Income - \$104,737