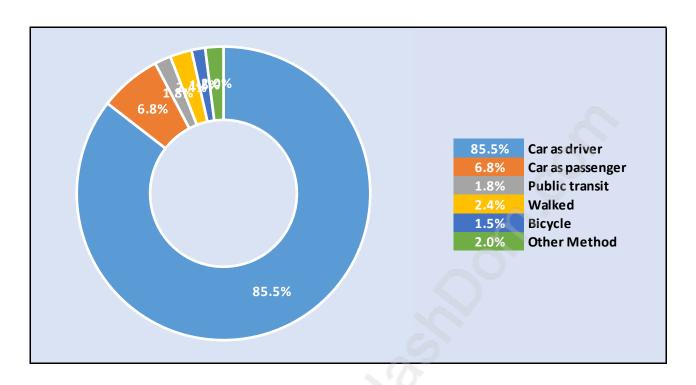

on Trends in Poplar**



# Population by Age in Poplar



#### Population Age 15+ by Income Status in Poplar

**Total Population Age 15 - 7,256** 



## Households by Income in Poplar

Total Number of Households - 2,950 / Average Household Income - \$104,737



#### **Families in Poplar**

#### **Average Persons per Family - 3.4**



## Children at Home in Poplar

#### Total Number of Children at Home - 2,783



Family Structure in Poplar

Total Number of Families - 2,152 / Average Persons per Family - 3.4



Households by Household Size in Poplar

**Total Number of Households - 2,950** 



## **Dwellings in Poplar**



# Population Age 15+ in Poplar



#### **Labour Force by Occupation in Poplar**



#### **Labour Force Participation in Poplar**



## **Travel To Work in (from) Poplar**



# Occupied Dwellings by Structure Type in Poplar



#### **Private Dwellings by Period of Construction in Poplar**

**Dominant Period of Construction - 1961-1980** 



# **Population by Religion in Poplar**



#### Population by Home Languages in Poplar