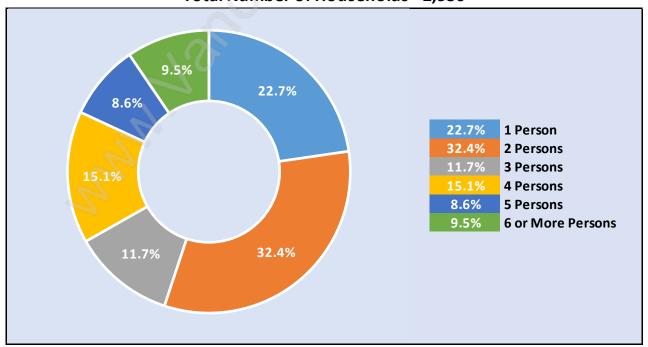

#### Total Number of Children at Home - 2,783

Family Structure in Poplar

Total Number of Families - 2,152 / Average Persons per Family - 3.4

Households by Household Size in Poplar

**Total Number of Households - 2,950** 