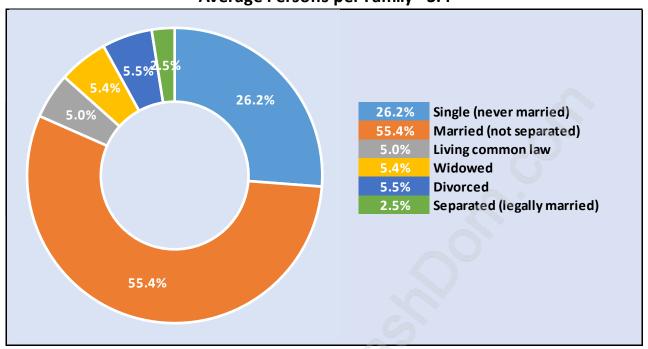

## **Poplar**



# **Population Trends in Poplar**



# Population by Age in Poplar



#### Population Age 15+ by Income Status in Poplar

**Total Population Age 15 - 7,256** 



## Households by Income in Poplar

Total Number of Households - 2,950 / Average Household Income - \$104,737



#### **Families in Poplar**

#### **Average Persons per Family - 3.4**



## Children at Home in Poplar

#### Total Number of Children at Home - 2,783



Family Structure in Poplar

Total Number of Families - 2,152 / Average Persons per Family - 3.4



Households by Household Size in Poplar

**Total Number of Households - 2,950** 



## **Dwellings in Poplar**



# Population Age 15+ in Poplar



#### **Labour Force by Occupation in Poplar**



#### **Labour Force Participation in Poplar**



## **Travel To Work in (from) Poplar**



# Occupied Dwellings by Structure Type in Poplar



#### **Private Dwellings by Period of Construction in Poplar**

**Dominant Period of Construction - 1961-1980** 



# **Population by Religion in Poplar**



#### Population by Home Languages in Poplar