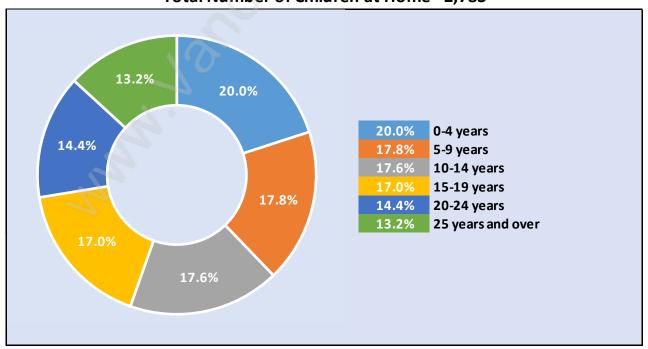

## Children at Home in Poplar

#### Total Number of Children at Home - 2,783

Family Structure in Poplar

Total Number of Families - 2,152 / Average Persons per Family - 3.4

Households by Household Size in Poplar

**Total Number of Households - 2,950** 