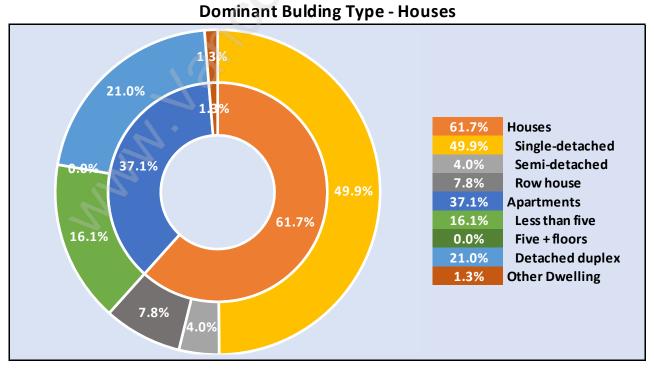

ar



#### Population Age 15+ by Income Status in Poplar

**Total Population Age 15 - 7,256** 



## Households by Income in Poplar

Total Number of Households - 2,950 / Average Household Income - \$104,737



#### **Families in Poplar**

#### **Average Persons per Family - 3.4**



## Children at Home in Poplar

#### Total Number of Children at Home - 2,783



Family Structure in Poplar

Total Number of Families - 2,152 / Average Persons per Family - 3.4



Households by Household Size in Poplar

**Total Number of Households - 2,950** 



## **Dwellings in Poplar**



# Population Age 15+ in Poplar



#### **Labour Force by Occupation in Poplar**



#### **Labour Force Participation in Poplar**



## **Travel To Work in (from) Poplar**



# Occupied Dwellings by Structure Type in Poplar



#### **Private Dwellings by Period of Construction in Poplar**

**Dominant Period of Construction - 1961-1980** 



# **Population by Religion in Poplar**



#### Population by Home Languages in Poplar