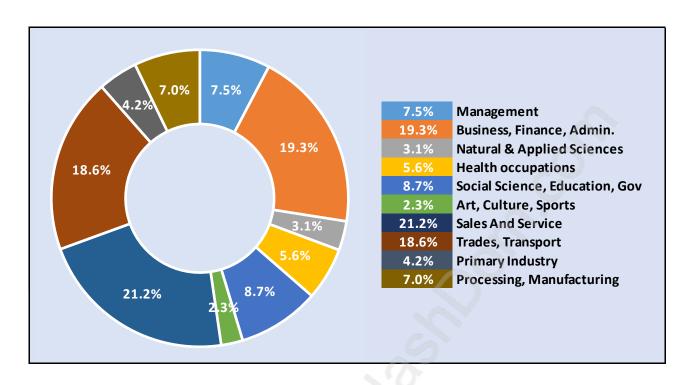

## **Poplar**



# **Population Trends in Poplar**



# Population by Age in Poplar



#### Population Age 15+ by Income Status in Poplar

**Total Population Age 15 - 7,256** 



## Households by Income in Poplar

Total Number of Households - 2,950 / Average Household Income - \$104,737



#### **Families in Poplar**

#### **Average Persons per Family - 3.4**



## Children at Home in Poplar

#### Total Number of Children at Home - 2,783



Family Structure in Poplar

Total Number of Families - 2,152 / Average Persons per Family - 3.4



Households by Household Size in Poplar

**Total Number of Households - 2,950** 



## **Dwellings in Poplar**



# Population Age 15+ in Poplar



#### **Labour Force by Occupation in Poplar**



#### **Labour Force Participation in Poplar**



## **Travel To Work in (from) Poplar**



# Occupied Dwellings by Structure Type in Poplar



#### **Private Dwellings by Period of Construction in Poplar**

**Dominant Period of Construction - 1961-1980** 



# **Population by Religion in Poplar**



#### Population by Home Languages in Poplar