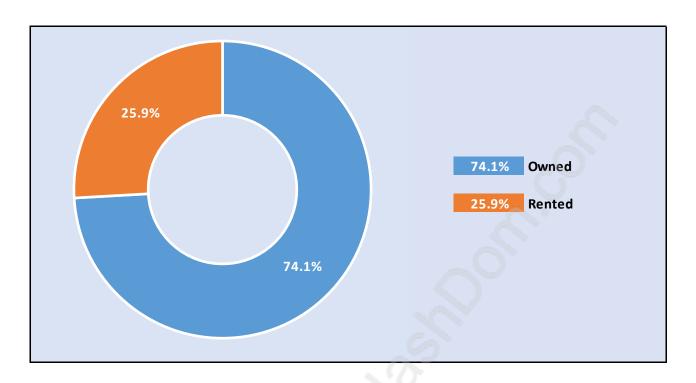

## **Poplar**



# **Population Trends in Poplar**



# Population by Age in Poplar



#### Population Age 15+ by Income Status in Poplar

**Total Population Age 15 - 7,256** 



## Households by Income in Poplar

Total Number of Households - 2,950 / Average Household Income - \$104,737



#### **Families in Poplar**

#### **Average Persons per Family - 3.4**



## Children at Home in Poplar

#### Total Number of Children at Home - 2,783



Family Structure in Poplar

Total Number of Families - 2,152 / Average Persons per Family - 3.4



Households by Household Size in Poplar

**Total Number of Households - 2,950** 



## **Dwellings in Poplar**



# Population Age 15+ in Poplar



#### **Labour Force by Occupation in Poplar**



#### **Labour Force Participation in Poplar**



## **Travel To Work in (from) Poplar**



# Occupied Dwellings by Structure Type in Poplar



#### **Private Dwellings by Period of Construction in Poplar**

**Dominant Period of Construction - 1961-1980** 



# **Population by Religion in Poplar**



#### Population by Home Languages in Poplar