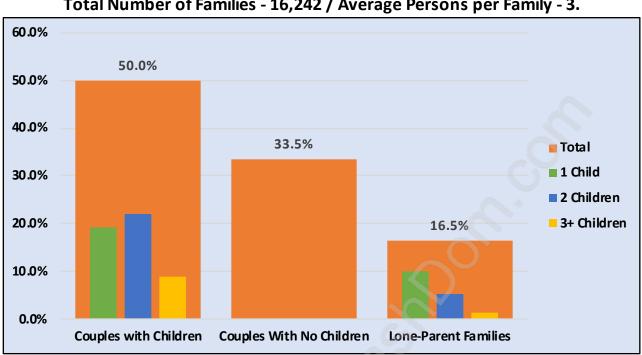

# Family Structure in Port Coquitlam Total Number of Families - 16,242 / Average Persons per Family - 3.