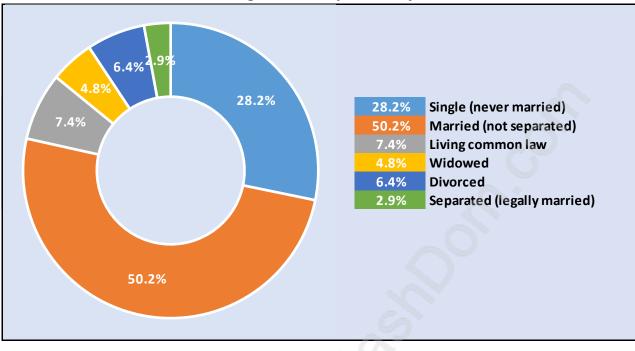

#### **Port Coquitlam**





## **Population Trends in Port Coquitlam**

# Population by Age in Port Coquitlam





# Population Age 15+ by Income Status in Port Coquitlam Total Population Age 15 - 50,161

### Households by Income in Port Coquitlam

Total Number of Households - 21,782 / Average Household Income - \$109,257



#### **Families in Port Coquitlam**

**Average Persons per Family - 3** 



# **Children at Home in Port Coquitlam** Total Number of Children at Home - 18,550





# Family Structure in Port Coquitlam Total Number of Families - 16,242 / Average Persons per Family - 3.

## Households by Household Size in Port Coquitlam Total Number of Households - 21,782



### **Dwellings in Port Coquitlam**



## Population Age 15+ in Port Coquitlam





#### Labour Force Participation in Port Coquitlam



### Travel To Work in (from) Port Coquitlam



# Occupied Dwellings by Structure Type in Port Coquitlam Dominant Bulding Type - Houses



### Private Dwellings by Period of Construction in Port Coquitlam Dominant Period of Construction - 1961-1980



# Population by Religion in Port Coquitlam



# Population by Home Languages in Port Coquitlam

| C                    | 0% 10%