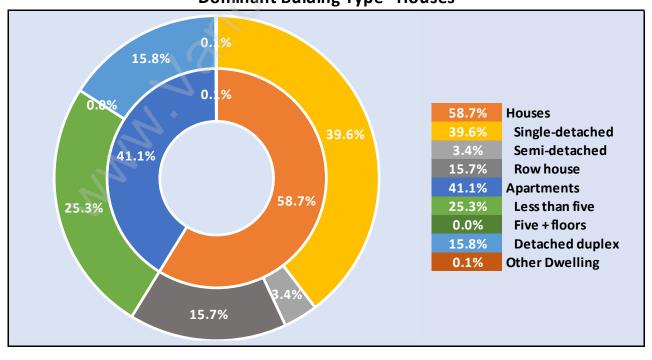

# Occupied Dwellings by Structure Type in Port Coquitlam Dominant Bulding Type - Houses