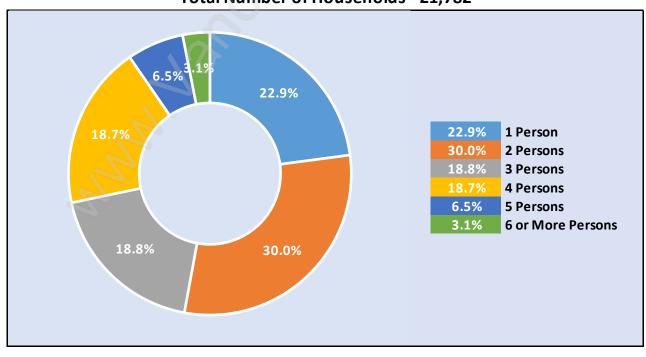

## Households by Household Size in Port Coquitlam Total Number of Households - 21,782