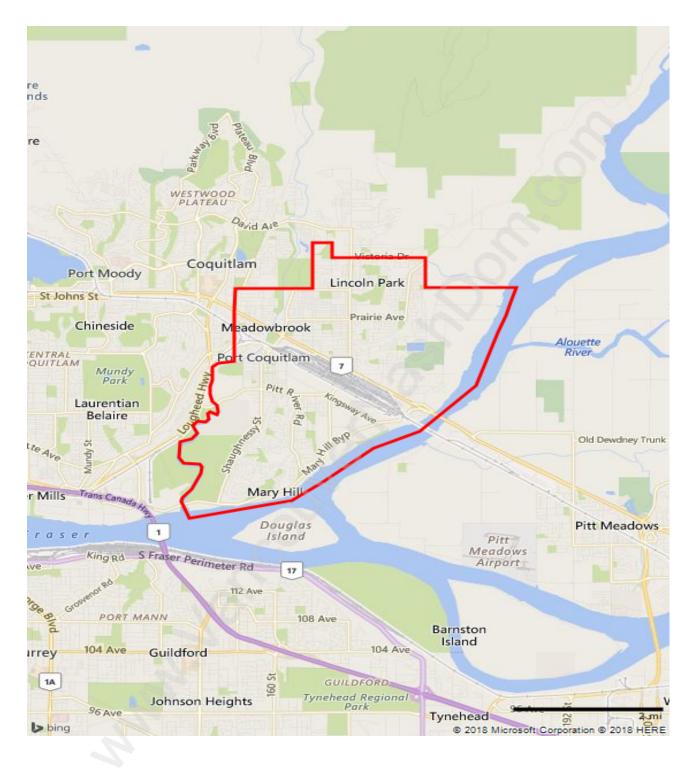

#### **Port Coquitlam**





## **Population Trends in Port Coquitlam**

# Population by Age in Port Coquitlam





# Population Age 15+ by Income Status in Port Coquitlam Total Population Age 15 - 50,161

### Households by Income in Port Coquitlam

Total Number of Households - 21,782 / Average Household Income - \$109,257



#### **Families in Port Coquitlam**

**Average Persons per Family - 3** 



# **Children at Home in Port Coquitlam** Total Number of Children at Home - 18,550





# Family Structure in Port Coquitlam Total Number of Families - 16,242 / Average Persons per Family - 3.

## Households by Household Size in Port Coquitlam Total Number of Households - 21,782



### **Dwellings in Port Coquitlam**



## Population Age 15+ in Port Coquitlam





#### Labour Force Participation in Port Coquitlam



#