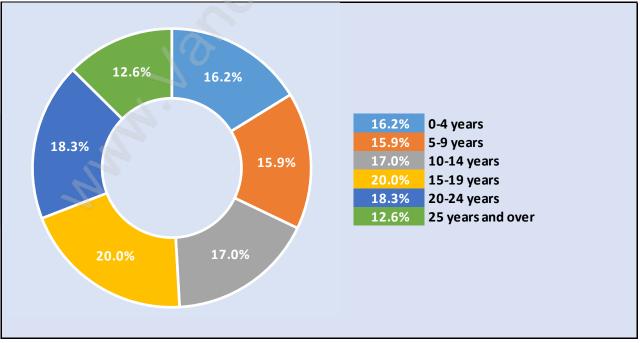

#### **Port Coquitlam**





## **Population Trends in Port Coquitlam**

# Population by Age in Port Coquitlam





# Population Age 15+ by Income Status in Port Coquitlam Total Population Age 15 - 50,161

### Households by Income in Port Coquitlam

Total Number of Households - 21,782 / Average Household Income - \$109,257



#### **Families in Port Coquitlam**

**Average Persons per Family - 3** 



# **Children at Home in Port Coquitlam** Total Number of Children at Home - 18,550





# Family Structure in Port Coquitlam Total Number of Families - 16,242 / Average Persons per Family - 3.

## Households by Household Size in Port Coquitlam Total Number of Households - 21,782



### **Dwellings in Port Coquitlam**



## Population Age 15+ in Port Coquitlam





#### Labour Force Participation in Port Coquitlam



### Travel To Work in (from) Port Coquitlam



# Occupied Dwellings by Structure Type in Port Coquitlam Dominant Bulding Type - Houses



### Private Dwellings by Period of Construction in Port Coquitlam Dominant Period of Construction - 1961-1980



# Population by Religion in Port Coquitlam



# Population by Home Languages in Port Coquitlam

| C                    | 0% 10% | 20% | 30% | 40% | <b>50%</b> | 60% | 70% | 80% | 90% |
|----------------------|----