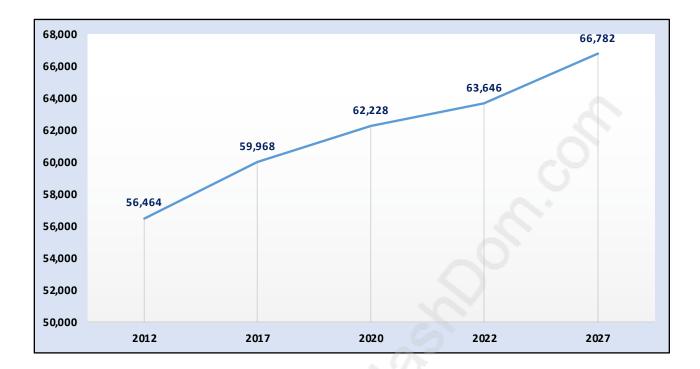

#### **Port Coquitlam**





## **Population Trends in Port Coquitlam**

# Population by Age in Port Coquitlam





# Population Age 15+ by Income Status in Port Coquitlam Total Population Age 15 - 50,161

### Households by Income in Port Coquitlam

Total Number of Households - 21,782 / Average Household Income - \$109,257



#### **Families in Port Coquitlam**

**Average Persons per Family - 3** 



# **Children at Home in Port Coquitlam** Total Number of Children at Home - 18,550





# Family Structure in Port Coquitlam Total Number of Families - 16,242 / Average Persons per Family - 3.

## Households by Household Size in Port Coquitlam Total Number of Households - 21,782



### **Dwellings in Port Coquitlam**



## Population Age 15+ in Port Coquitlam





#### Labour Force Participation in Port Coquitlam



###