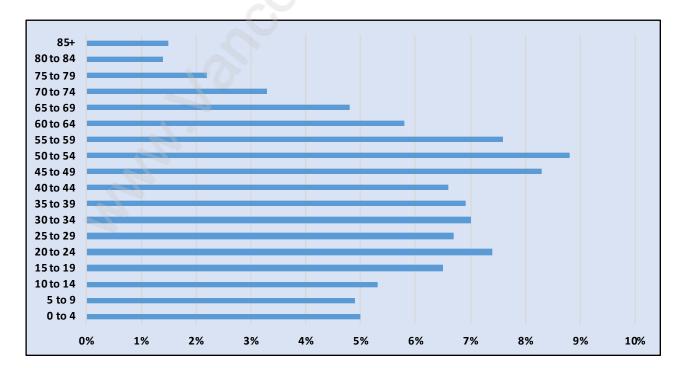

#### **Port Coquitlam**





## **Population Trends in Port Coquitlam**

# Population by Age in Port Coquitlam





# Population Age 15+ by Income Status in Port Coquitlam Total Population Age 15 - 50,161

### Households by Income in Port Coquitlam

Total Number of Households - 21,782 / Average Household Income - \$109,257



#### **Families in Port Coquitlam**

**Average Persons per Family - 3** 



# **Children at Home in Port Coquitlam** Total Number of Children at Home - 18,550





# Family Structure in Port Coquitlam Total Number of Families - 16,242 / Average Persons per Family - 3.

## Households by Household Size in Port Coquitlam Total Number of Households - 21,782



### **Dwellings in Port Coquitlam**



## Population Age 15+ in Port Coquitlam





#### Labour Force Participation in Port Coquitlam



### Travel To Work in (from) Port Coquitlam



# Occupied Dwellings by Structure Type in