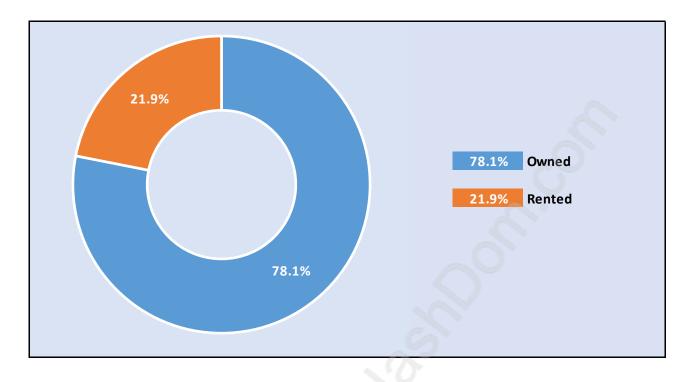

#### **Port Coquitlam**





## **Population Trends in Port Coquitlam**

# Population by Age in Port Coquitlam





# Population Age 15+ by Income Status in Port Coquitlam Total Population Age 15 - 50,161

### Households by Income in Port Coquitlam

Total Number of Households - 21,782 / Average Household Income - \$109,257



#### **Families in Port Coquitlam**

**Average Persons per Family - 3** 



# **Children at Home in Port Coquitlam** Total Number of Children at Home - 18,550





# Family Structure in Port Coquitlam Total Number of Families - 16,242 / Average Persons per Family - 3.

## Households by Household Size in Port Coquitlam Total Number of Households - 21,782



### **Dwellings in Port Coquitlam**



## Population Age 15+ in Port Coquitlam





#### Labour Force Participation in Port Coquitlam



### Travel To Work in (from) Port Coquitlam



# Occupied Dwellings by Structure Type in Port Coquitlam Dominant Bulding Type - Houses



### Private Dwellings by Period of Construction in Port Coquitlam Dominant Period of Construction - 1961-1980



# Population by Religion in Port Coquitlam



# Population by Home Languages in Port Coquitlam

| C                    | 0% 10% | 20% | 30% | 40% | <b>50%</b> | 60% | 70% | 80% | 90% |
|----------------------|--------|-----|-----|-----|------------|-----|-----|-----|-----|
| English              |        |     |     |     |            |     |     | 79. | 4%  |
| Multiple Languages   | 4.8%   |     |     |     |            |     |     |     |