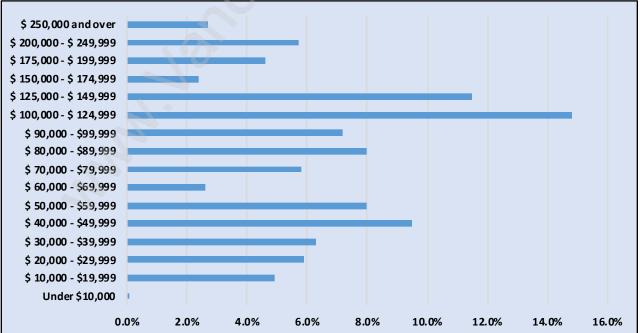

### Households by Income in Port Coquitlam

Total Number of Households - 21,782 / Average Household Income - \$109,257