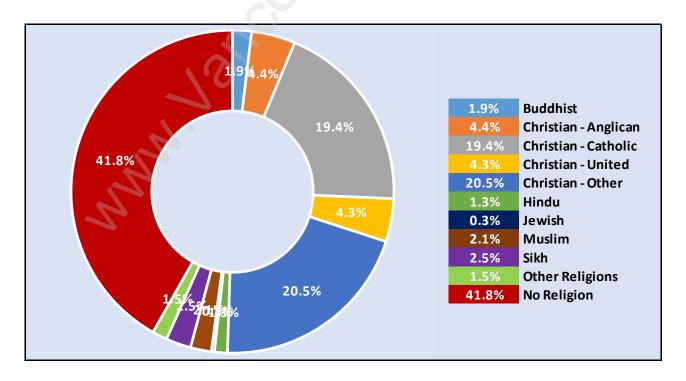

9,257



#### **Families in Port Coquitlam**

**Average Persons per Family - 3** 



# **Children at Home in Port Coquitlam** Total Number of Children at Home - 18,550





# Family Structure in Port Coquitlam Total Number of Families - 16,242 / Average Persons per Family - 3.

## Households by Household Size in Port Coquitlam Total Number of Households - 21,782



### **Dwellings in Port Coquitlam**



## Population Age 15+ in Port Coquitlam





#### Labour Force Participation in Port Coquitlam



### Travel To Work in (from) Port Coquitlam



# Occupied Dwellings by Structure Type in Port Coquitlam Dominant Bulding Type - Houses



### Private Dwellings by Period of Construction in Port Coquitlam Dominant Period of Construction - 1961-1980



# Population by Religion in Port Coquitlam



# Population by Home Languages in Port Coquitlam

| C                    | 0% 10% | 20% | 30% | 40% | <b>50%</b> | 60% | 70% | 80% | 90% |
|----------------------|--------|-----|-----|-----|------------|-----|-----|-----|-----|
| English              |        |     |     |     |            |     |     | 79. | 4%  |
| Multiple Languages   | 4.8%   |     |     |     |            |     |     |     |     |
| Cantonese            | 2.2%   |     |     |     |            |     |     |     |     |
| Korean               | 1.7%   |     |     |     |            |     |     |     |     |
| Chinese n.o.s        | 1.3%   |     |     |     |            |     |     |     |     |
| Persian              | 1.3%   |     |     |     |            |     |     |     |     |
| Mandarin             | 1.2%   |