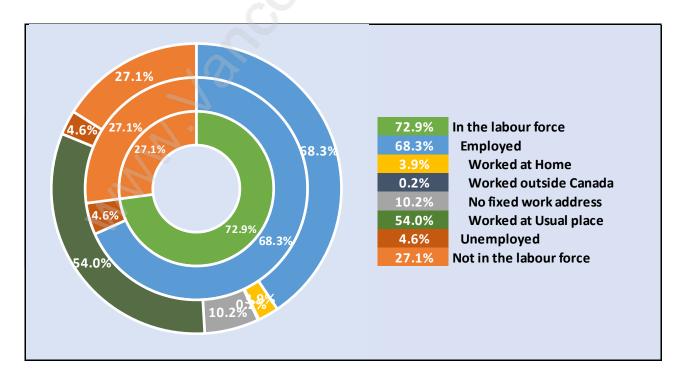

*





## **Population Trends in Port Coquitlam**

# Population by Age in Port Coquitlam





# Population Age 15+ by Income Status in Port Coquitlam Total Population Age 15 - 50,161

### Households by Income in Port Coquitlam

Total Number of Households - 21,782 / Average Household Income - \$109,257



#### **Families in Port Coquitlam**

**Average Persons per Family - 3** 



# **Children at Home in Port Coquitlam** Total Number of Children at Home - 18,550





# Family Structure in Port Coquitlam Total Number of Families - 16,242 / Average Persons per Family - 3.

## Households by Household Size in Port Coquitlam Total Number of Households - 21,782



### **Dwellings in Port Coquitlam**



## Population Age 15+ in Port Coquitlam





#### Labour Force Participation in Port Coquitlam



### Travel To Work in (from) Port Coquitlam



# Occupied Dwellings by Structure Type in Port Coquitlam Dominant Bulding Type - Houses



### Private Dwellings by Period of Construction in Port Coquitlam Dominant Period of Construction - 1961-1980



# Population by Religion in Port Coquitlam



# Population by Home Languages in Port Coquitlam

| C                    | 0% 10% | 20% | 30% | 40% | <b>50%</b> | 60% | 70% | 80% | 90% |
|----------------------|--------|-----|-----|-----|------------|-----|-----|-----|-----|
| English              |        |     |     |     |            |     |     | 79. | 4%  |
| Multiple Languages   | 4.8%   |     |     |     |            |     |     |     |     |
| Cantonese            | 2.2%   |     |     |     |            |     |     |     |     |
| Kore