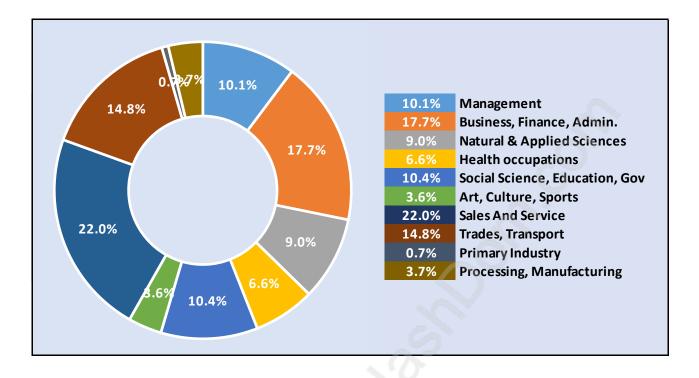

#### **Port Coquitlam**





## **Population Trends in Port Coquitlam**

# Population by Age in Port Coquitlam





# Population Age 15+ by Income Status in Port Coquitlam Total Population Age 15 - 50,161

### Households by Income in Port Coquitlam

Total Number of Households - 21,782 / Average Household Income - \$109,257



#### **Families in Port Coquitlam**

**Average Persons per Family - 3** 



# **Children at Home in Port Coquitlam** Total Number of Children at Home - 18,550





# Family Structure in Port Coquitlam Total Number of Families - 16,242 / Average Persons per Family - 3.

## Households by Household Size in Port Coquitlam Total Number of Households - 21,782



### **Dwellings in Port Coquitlam**



## Population Age 15+ in Port Coquitlam





#### Labour Force Participation in Port Coquitlam



### Travel To Work in (from) Port Coquitlam



# Occupied Dwellings by Structure Type in Port Coquitlam Dominant Bulding Type - Houses



### Private Dwellings by Period of Construction in Port Coquitlam Dominant Period of Construction - 1961-1980



# Population by Religion in Port Coquitlam



# Population by Home Languages in Port Coquitlam

| C                    | 0% 10% | 20% | 30% | 40% | <b>50%</b> | 60% | 70% | 80% | 90% |
|----------------------|--------|-----|-----|-----|------------|-----|-----|-----|-----|
| English              |        |     |     |     |            |     |     | 79. | 4%  |
| Multiple Languages   | 4.8%   |     |     |     |            |     |     |     |     |
| Cantonese            | 2.2%   |     |