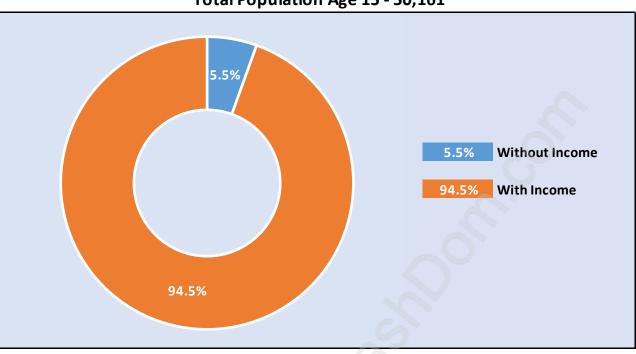

# Population Age 15+ by Income Status in Port Coquitlam Total Population Age 15 - 50,161