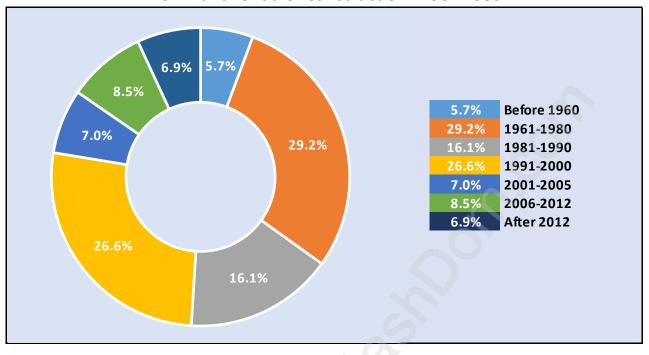

### Private Dwellings by Period of Construction in Port Coquitlam Dominant Period of Construction - 1961-1980