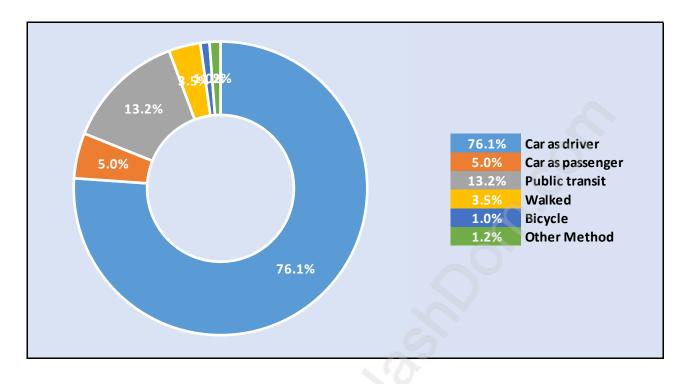

**

# Population by Age in Port Coquitlam





# Population Age 15+ by Income Status in Port Coquitlam Total Population Age 15 - 50,161

### Households by Income in Port Coquitlam

Total Number of Households - 21,782 / Average Household Income - \$109,257



#### **Families in Port Coquitlam**

**Average Persons per Family - 3** 



# **Children at Home in Port Coquitlam** Total Number of Children at Home - 18,550





# Family Structure in Port Coquitlam Total Number of Families - 16,242 / Average Persons per Family - 3.

## Households by Household Size in Port Coquitlam Total Number of Households - 21,782



### **Dwellings in Port Coquitlam**



## Population Age 15+ in Port Coquitlam





#### Labour Force Participation in Port Coquitlam



### Travel To Work in (from) Port Coquitlam



# Occupied Dwellings by Structure Type in Port Coquitlam Dominant Bulding Type - Houses



### Private Dwellings by Period of Construction in Port Coquitlam Dominant Period of Construction - 1961-1980



# Population by Religion in Port Coquitlam



# Population by Home Languages in Port Coquitlam

| C                    | 0% 10% | 20% | 30% | 40% | <b>50%</b> | 60% | 70% | 80% | 90% |
|----------------------|--------|-----|-----|-----|------------|-----|-----|-----|-----|
| English              |        |     |     |     |            |     |     | 79. | 4%  |
| Multiple Languages   | 4.8%   |     |     |     |            |     |     |     |     |
| Cantonese            | 2.2%   |     |     |     |            |     |     |     |     |
| Korean               | 1.7%   |     |     |     |