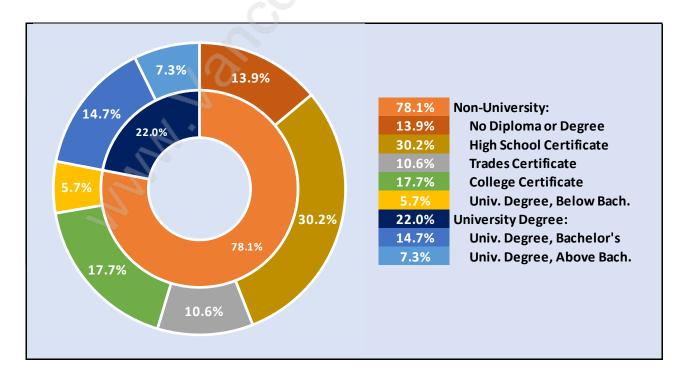

#### **Port Coquitlam**





## **Population Trends in Port Coquitlam**

# Population by Age in Port Coquitlam





# Population Age 15+ by Income Status in Port Coquitlam Total Population Age 15 - 50,161

### Households by Income in Port Coquitlam

Total Number of Households - 21,782 / Average Household Income - \$109,257



#### **Families in Port Coquitlam**

**Average Persons per Family - 3** 



# **Children at Home in Port Coquitlam** Total Number of Children at Home - 18,550





# Family Structure in Port Coquitlam Total Number of Families - 16,242 / Average Persons per Family - 3.

## Households by Household Size in Port Coquitlam Total Number of Households - 21,782



### **Dwellings in Port Coquitlam**



## Population Age 15+ in Port Coquitlam





#### Labour Force Participation in Port Coquitlam



### Travel To Work in (from) Port Coquitlam



# Occupied Dwellings by Structure Type in Port Coquitlam Dominant Bulding Type - Houses



### Private Dwellings by Period of Construction in Port Coquitlam Dominant Period of Construction - 1961-1980



# Population by Religion in Port Coquitlam



# Population by Home Languages in Port Coquitlam

| C                    | 0% 10% | 20% | 30% | 40% | <b>50%</b> | 60% | 70% | 80% | 90% |
|----------------------|--------|-----|-----|-----|------------|-----|-----|-----|-----|
| English              |        |     |     |     |            |     |     | 79. | 4%  |
| Multiple Languages   | 4.8%   |     |     |     |            |     |     |     |     |
| Cantonese            | 2.2%   |     |