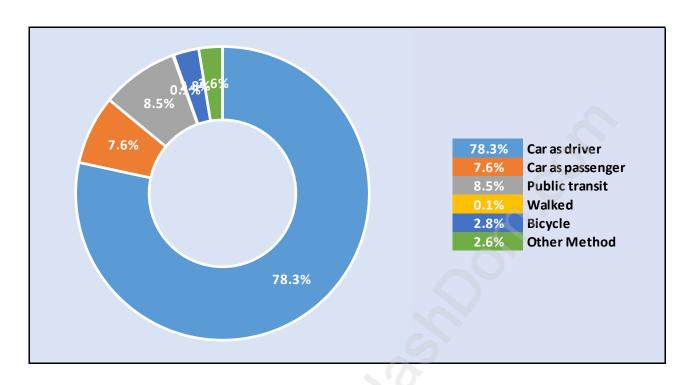

# Population Age 15+ by Income Status in Port Guichon

**Total Population Age 15 - 813** 



#### Households by Income in Port Guichon

Total Number of Households - 336 / Average Household Income - \$117,205



#### **Families in Port Guichon**

#### **Average Persons per Family - 2.8**



# Children at Home in Port Guichon Total Number of Children at Home - 274



**Family Structure in Port Guichon** 

Total Number of Families - 278 / Average Persons per Family - 2.8



#### Households by Household Size in Port Guichon

**Total Number of Households - 336** 



#### **Dwellings in Port Guichon**



# Population Age 15+ in Port Guichon



#### **Labour Force by Occupation in Port Guichon**



#### **Labour Force Participation in Port Guichon**



#### Travel To Work in (from) Port Guichon



# Occupied Dwellings by Structure Type in Port Guichon



#### **Private Dwellings by Period of Construction in Port Guichon**

**Dominant Period of Construction - 1961-1980** 



# **Population by Religion in Port Guichon**



#### **Population by Home Languages in Port Guichon**