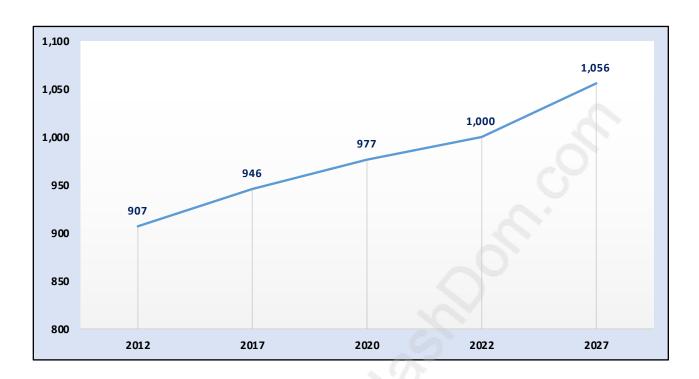

#### **Port Guichon**



# **Population Trends in Port Guichon**



# Population by Age in Port Guichon



## Population Age 15+ by Income Status in Port Guichon

**Total Population Age 15 - 813** 



#### Households by Income in Port Guichon

Total Number of Households - 336 / Average Household Income - \$117,205



#### **Families in Port Guichon**

#### **Average Persons per Family - 2.8**



# Children at Home in Port Guichon Total Number of Children at Home - 274



**Family Structure in Port Guichon** 

Total Number of Families - 278 / Average Persons per Family - 2.8



#### Households by Household Size in Port Guichon

**Total Number of Households - 336** 



#### **Dwellings in Port Guichon**



# Population Age 15+ in Port Guichon



#### **Labour Force by Occupation in Port Guichon**



#### **Labour Force Participation in Port Guichon**



##