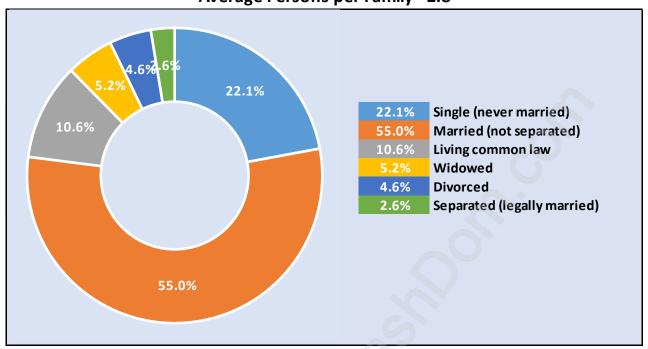

#### **Port Guichon**



# **Population Trends in Port Guichon**



# Population by Age in Port Guichon



## Population Age 15+ by Income Status in Port Guichon

**Total Population Age 15 - 813** 



#### Households by Income in Port Guichon

Total Number of Households - 336 / Average Household Income - \$117,205



#### **Families in Port Guichon**

#### **Average Persons per Family - 2.8**



# Children at Home in Port Guichon Total Number of Children at Home - 274



**Family Structure in Port Guichon** 

Total Number of Families - 278 / Average Persons per Family - 2.8



#### Households by Household Size in Port Guichon

**Total Number of Households - 336** 



#### **Dwellings in Port Guichon**



# Population Age 15+ in Port Guichon



#### **Labour Force by Occupation in Port Guichon**



#### **Labour Force Participation in Port Guichon**



#### Travel To Work in (from) Port Guichon



# Occupied Dwellings by Structure Type in Port Guichon



#### **Private Dwellings by Period of Construction in Port Guichon**

**Dominant Period of Construction - 1961-1980** 



# **Population by Religion in Port Guichon**



#### **Population by Home Languages in Port Guichon**