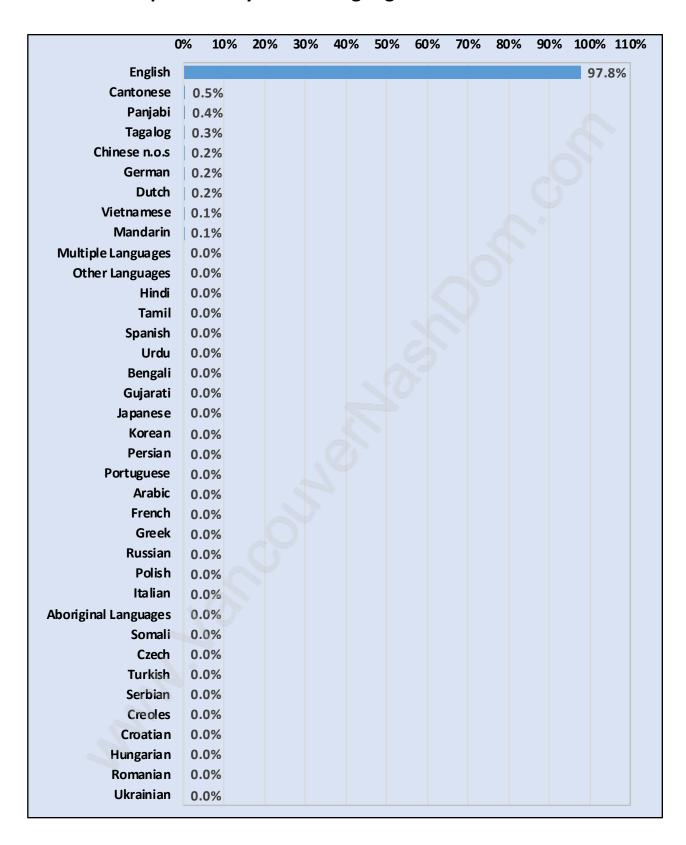

**



# Children at Home in Port Guichon Total Number of Children at Home - 274



**Family Structure in Port Guichon** 

Total Number of Families - 278 / Average Persons per Family - 2.8



#### Households by Household Size in Port Guichon

**Total Number of Households - 336** 



#### **Dwellings in Port Guichon**



# Population Age 15+ in Port Guichon



#### **Labour Force by Occupation in Port Guichon**



#### **Labour Force Participation in Port Guichon**



#### Travel To Work in (from) Port Guichon



# Occupied Dwellings by Structure Type in Port Guichon



#### **Private Dwellings by Period of Construction in Port Guichon**

**Dominant Period of Construction - 1961-1980** 



# **Population by Religion in Port Guichon**



#### **Population by Home Languages in Port Guichon**