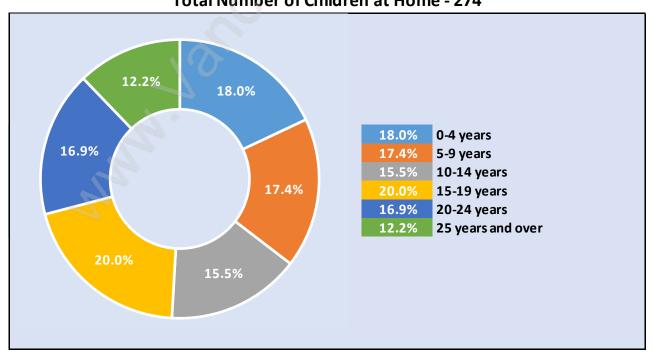

# Children at Home in Port Guichon Total Number of Children at Home - 274

**Family Structure in Port Guichon** 

Total Number of Families - 278 / Average Persons per Family - 2.8