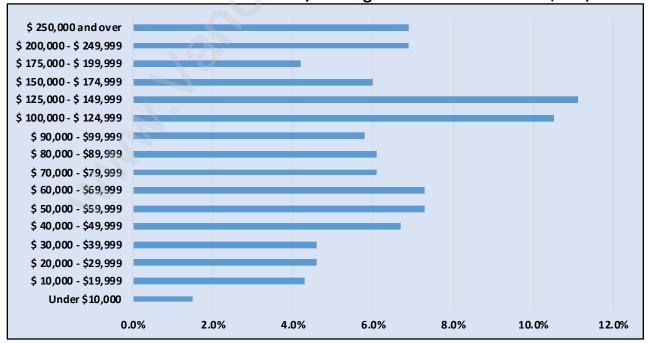

#### Households by Income in Port Guichon

Total Number of Households - 336 / Average Household Income - \$117,205