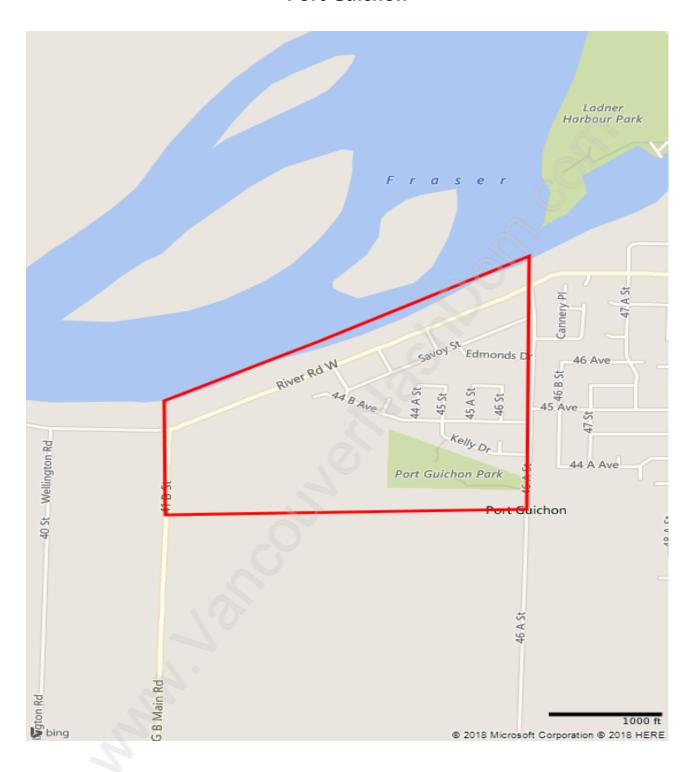

#### **Port Guichon**



# **Population Trends in Port Guichon**



# Population by Age in Port Guichon



## Population Age 15+ by Income Status in Port Guichon

**Total Population Age 15 - 813** 



#### Households by Income in Port Guichon

Total Number of Households - 336 / Average Household Income - \$117,205



#### **Families in Port Guichon**

#### **Average Persons per Family - 2.8**



# Children at Home in Port Guichon Total Number of Children at Home - 274



**Family Structure in Port Guichon** 

Total Number of Families - 278 / Average Persons per Family - 2.8



#### Households by Household Size in Port Guichon

**Total Number of Households - 336** 



#### **Dwellings in Port Guichon**



# Population Age 15+ in Port Guichon



#### **Labour Force by Occupation in Port Guichon**



#### **Labour