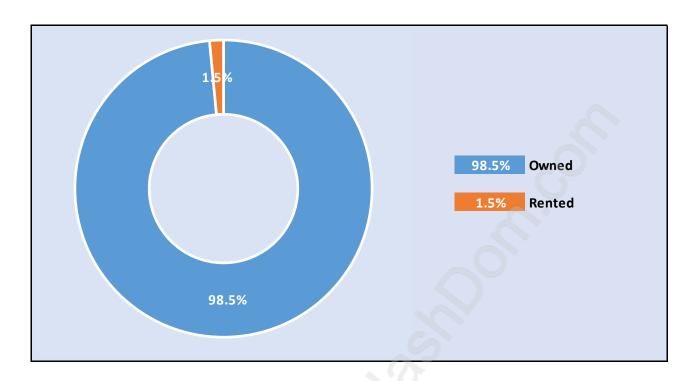

#### **Port Guichon**



# **Population Trends in Port Guichon**



# Population by Age in Port Guichon



## Population Age 15+ by Income Status in Port Guichon

**Total Population Age 15 - 813** 



#### Households by Income in Port Guichon

Total Number of Households - 336 / Average Household Income - \$117,205



#### **Families in Port Guichon**

#### **Average Persons per Family - 2.8**



# Children at Home in Port Guichon Total Number of Children at Home - 274



**Family Structure in Port Guichon** 

Total Number of Families - 278 / Average Persons per Family - 2.8



#### Households by Household Size in Port Guichon

**Total Number of Households - 336** 



#### **Dwellings in Port Guichon**



# Population Age 15+ in Port Guichon



#### **Labour Force by Occupation in Port Guichon**



#### **Labour Force Participation in Port Guichon**



#### Travel To Work in (from) Port Guichon



# Occupied Dwellings by Structure Type in Port Guichon



#### **Private Dwellings by Period of Construction in Port Guichon**

**Dominant Period of Construction - 1961-1980** 



# **Population by Religion in Port Guichon**



#### **Population by Home Languages in Port Guichon**