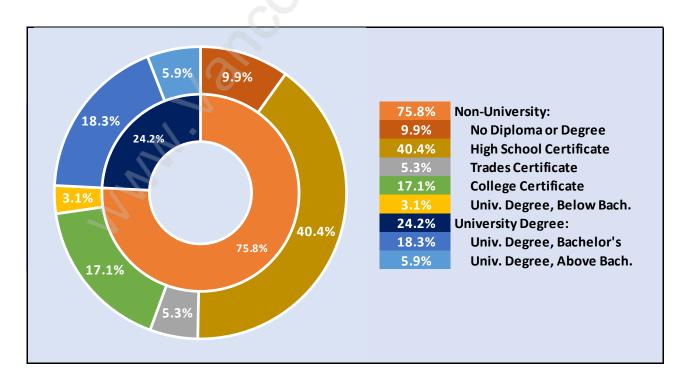

#### **Port Guichon**



# **Population Trends in Port Guichon**



# Population by Age in Port Guichon



## Population Age 15+ by Income Status in Port Guichon

**Total Population Age 15 - 813** 



#### Households by Income in Port Guichon

Total Number of Households - 336 / Average Household Income - \$117,205



#### **Families in Port Guichon**

#### **Average Persons per Family - 2.8**



# Children at Home in Port Guichon Total Number of Children at Home - 274



**Family Structure in Port Guichon** 

Total Number of Families - 278 / Average Persons per Family - 2.8



#### Households by Household Size in Port Guichon

**Total Number of Households - 336** 



#### **Dwellings in Port Guichon**



# Population Age 15+ in Port Guichon



#### **Labour Force by Occupation in Port Guichon**



#### **Labour Force Participation in Port Guichon**



#### Travel To Work in (from) Port Guichon



# Occupied Dwellings by Structure Type in Port Guichon



#### **Private Dwellings by Period of Construction in Port Guichon**

**Dominant Period of Construction - 1961-1980** 



# **Population by Religion in Port Guichon**



#### **Population by Home Languages in Port Guichon**