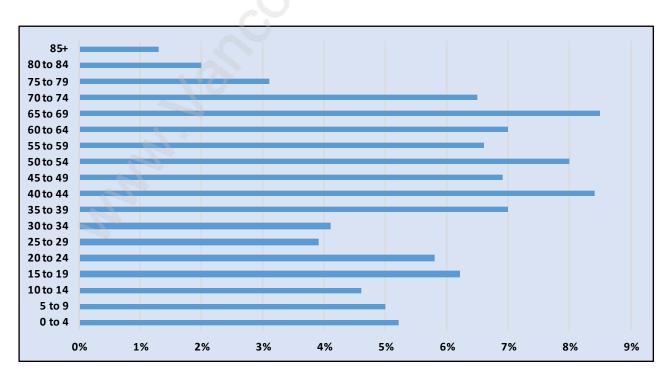

#### **Port Guichon**



# **Population Trends in Port Guichon**



# Population by Age in Port Guichon



## Population Age 15+ by Income Status in Port Guichon

**Total Population Age 15 - 813** 



#### Households by Income in Port Guichon

Total Number of Households - 336 / Average Household Income - \$117,205



#### **Families in Port Guichon**

#### **Average Persons per Family - 2.8**



# Children at Home in Port Guichon Total Number of Children at Home - 274



**Family Structure in Port Guichon** 

Total Number of Families - 278 / Average Persons per Family - 2.8



#### Households by Household Size in Port Guichon

**Total Number of Households - 336** 



#### **Dwellings in Port Guichon**



# Population Age 15+ in Port Guichon



#### **Labour Force by Occupation in Port Guichon**



#### **Labour Force Participation in Port Guichon**



#### Travel To Work in (from) Port Guicho