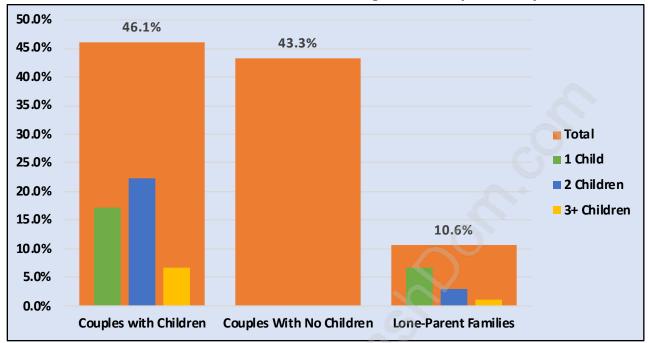

# Children at Home in Port Guichon Total Number of Children at Home - 274

**Family Structure in Port Guichon** 

Total Number of Families - 278 / Average Persons per Family - 2.8