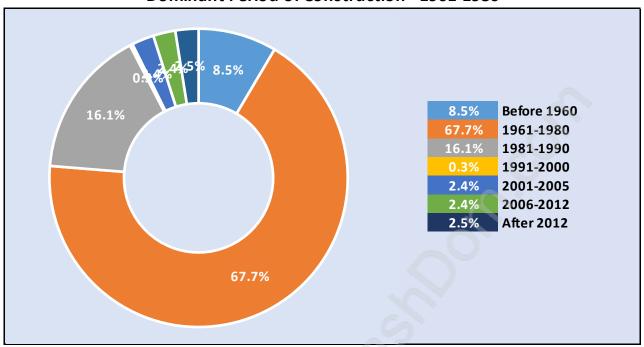

#### **Private Dwellings by Period of Construction in Port Guichon**

**Dominant Period of Construction - 1961-1980** 