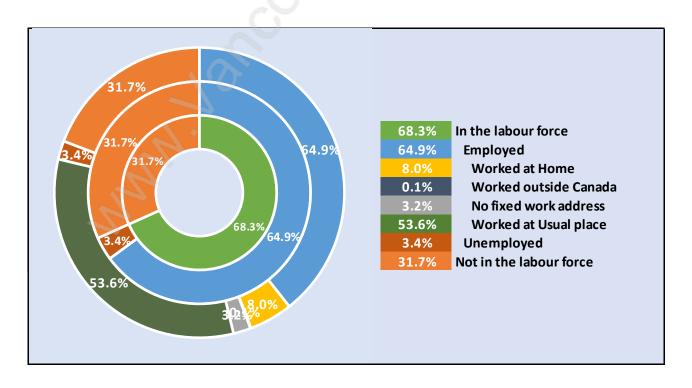

**



# Population by Age in Port Guichon



## Population Age 15+ by Income Status in Port Guichon

**Total Population Age 15 - 813** 



#### Households by Income in Port Guichon

Total Number of Households - 336 / Average Household Income - \$117,205



#### **Families in Port Guichon**

#### **Average Persons per Family - 2.8**



# Children at Home in Port Guichon Total Number of Children at Home - 274



**Family Structure in Port Guichon** 

Total Number of Families - 278 / Average Persons per Family - 2.8



#### Households by Household Size in Port Guichon

**Total Number of Households - 336** 



#### **Dwellings in Port Guichon**



# Population Age 15+ in Port Guichon



#### **Labour Force by Occupation in Port Guichon**



#### **Labour Force Participation in Port Guichon**



#### Travel To Work in (from) Port Guichon



# Occupied Dwellings by Structure Type in Port Guichon



#### **Private Dwellings by Period of Construction in Port Guichon**

**Dominant Period of Construction - 1961-1980** 



# **Population by Religion in Port Guichon**



#### **Population by Home Languages in Port Guichon**