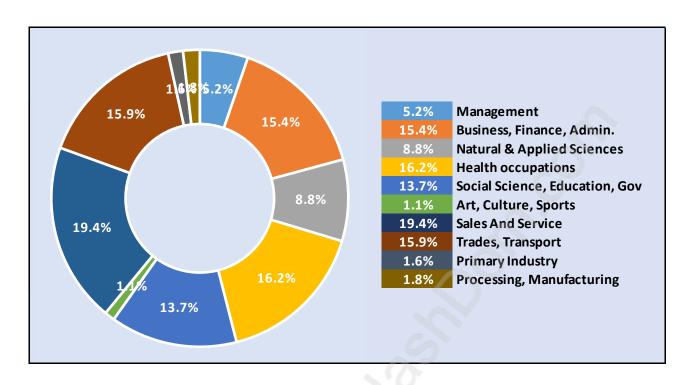

Port Guichon**



# **Population Trends in Port Guichon**



# Population by Age in Port Guichon



## Population Age 15+ by Income Status in Port Guichon

**Total Population Age 15 - 813** 



#### Households by Income in Port Guichon

Total Number of Households - 336 / Average Household Income - \$117,205



#### **Families in Port Guichon**

#### **Average Persons per Family - 2.8**



# Children at Home in Port Guichon Total Number of Children at Home - 274



**Family Structure in Port Guichon** 

Total Number of Families - 278 / Average Persons per Family - 2.8



#### Households by Household Size in Port Guichon

**Total Number of Households - 336** 



#### **Dwellings in Port Guichon**



# Population Age 15+ in Port Guichon



#### **Labour Force by Occupation in Port Guichon**



#### **Labour Force Participation in Port Guichon**



#### Travel To Work in (from) Port Guichon



# Occupied Dwellings by Structure Type in Port Guichon



#### **Private Dwellings by Period of Construction in Port Guichon**

**Dominant Period of Construction - 1961-1980** 



# **Population by Religion in Port Guichon**



#### **Population by Home Languages in Port Guichon**