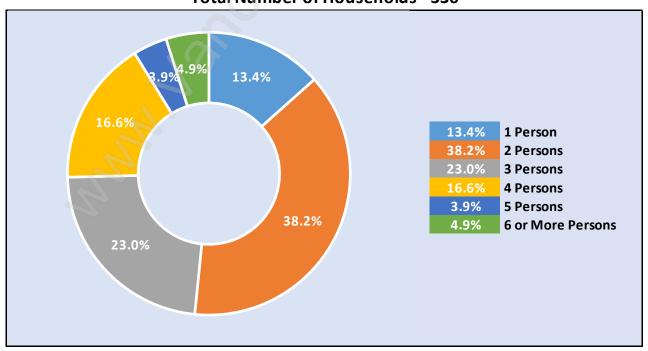

#### Households by Household Size in Port Guichon

**Total Number of Households - 336** 