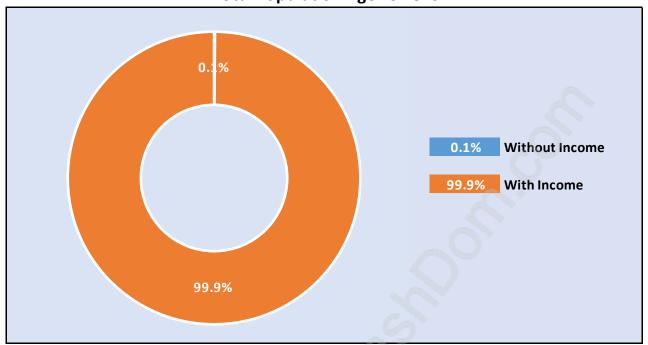

## Population Age 15+ by Income Status in Port Guichon

**Total Population Age 15 - 813** 