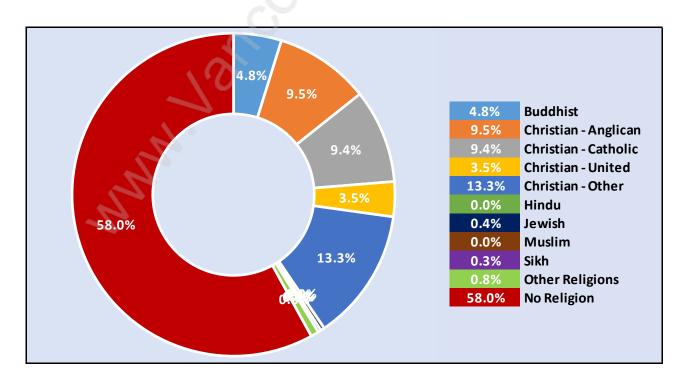

n Port Guichon**

#### **Average Persons per Family - 2.8**



# Children at Home in Port Guichon Total Number of Children at Home - 274



**Family Structure in Port Guichon** 

Total Number of Families - 278 / Average Persons per Family - 2.8



#### Households by Household Size in Port Guichon

**Total Number of Households - 336** 



#### **Dwellings in Port Guichon**



# Population Age 15+ in Port Guichon



#### **Labour Force by Occupation in Port Guichon**



#### **Labour Force Participation in Port Guichon**



#### Travel To Work in (from) Port Guichon



# Occupied Dwellings by Structure Type in Port Guichon



#### **Private Dwellings by Period of Construction in Port Guichon**

**Dominant Period of Construction - 1961-1980** 



# **Population by Religion in Port Guichon**



#### **Population by Home Languages in Port Guichon**