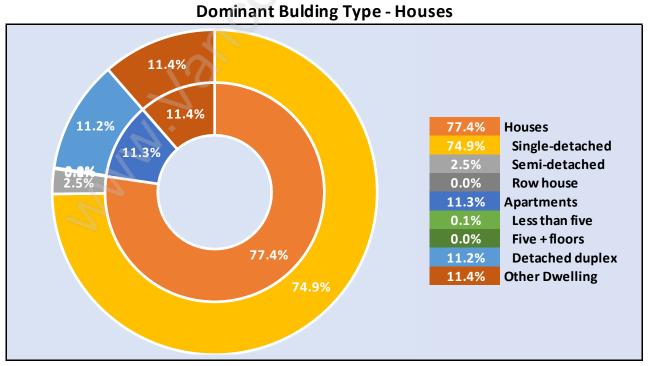

otal Population Age 15 - 813** 



#### Households by Income in Port Guichon

Total Number of Households - 336 / Average Household Income - \$117,205



#### **Families in Port Guichon**

#### **Average Persons per Family - 2.8**



# Children at Home in Port Guichon Total Number of Children at Home - 274



**Family Structure in Port Guichon** 

Total Number of Families - 278 / Average Persons per Family - 2.8



#### Households by Household Size in Port Guichon

**Total Number of Households - 336** 



#### **Dwellings in Port Guichon**



# Population Age 15+ in Port Guichon



#### **Labour Force by Occupation in Port Guichon**



#### **Labour Force Participation in Port Guichon**



#### Travel To Work in (from) Port Guichon



# Occupied Dwellings by Structure Type in Port Guichon



#### **Private Dwellings by Period of Construction in Port Guichon**

**Dominant Period of Construction - 1961-1980** 



# **Population by Religion in Port Guichon**



#### **Population by Home Languages in Port Guichon**