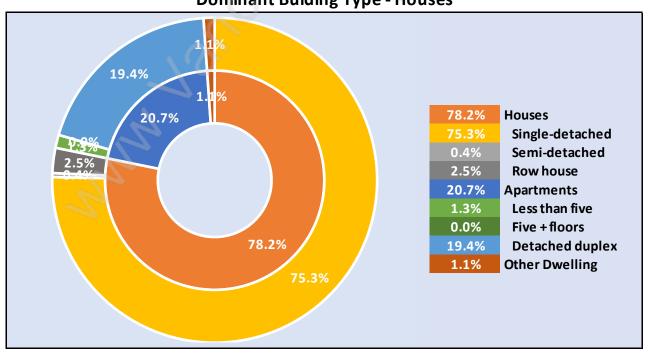

# Occupied Dwellings by Structure Type in Port Kells

**Dominant Bulding Type - Houses** 