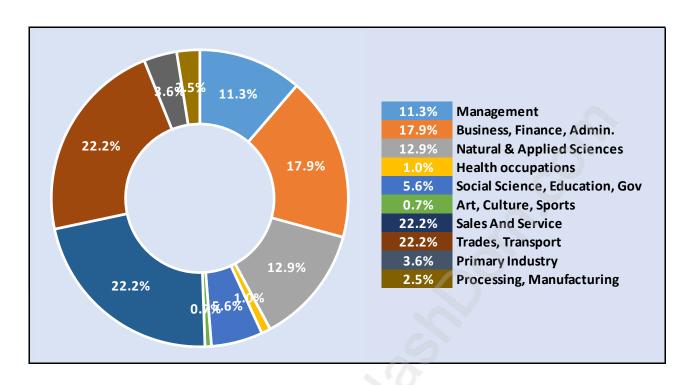

ort Kells**



## **Population Trends in Port Kells**



# **Population by Age in Port Kells**



# Population Age 15+ by Income Status in Port Kells

**Total Population Age 15 - 1,651** 



### Households by Income in Port Kells

Total Number of Households - 629 / Average Household Income - \$104,089



#### **Families in Port Kells**

#### **Average Persons per Family - 2.8**



#### **Children at Home in Port Kells**

#### **Total Number of Children at Home - 475**



**Family Structure in Port Kells** 

Total Number of Families - 477 / Average Persons per Family - 2.8



### **Households by Household Size in Port Kells**

**Total Number of Households - 629** 



### **Dwellings in Port Kells**



## Population Age 15+ in Port Kells



#### **Labour Force by Occupation in Port Kells**



#### **Labour Force Participation in Port Kells**



### **Travel To Work in (from) Port Kells**



# Occupied Dwellings by Structure Type in Port Kells

**Dominant Bulding Type - Houses** 



#### **Private Dwellings by Period of Construction in Port Kells**

#### **Dominant Period of Construction - Before 1960**



### Population by Religion in Port Kells



### **Population by Home Languages in Port Kells**