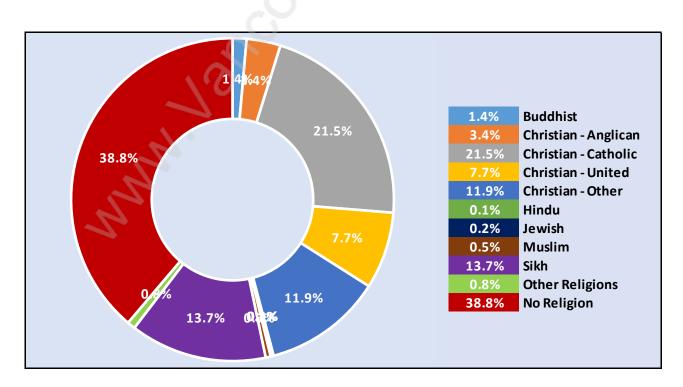

er Family - 2.8**



#### **Children at Home in Port Kells**

#### **Total Number of Children at Home - 475**



**Family Structure in Port Kells** 

Total Number of Families - 477 / Average Persons per Family - 2.8



### **Households by Household Size in Port Kells**

**Total Number of Households - 629** 



### **Dwellings in Port Kells**



## Population Age 15+ in Port Kells



#### **Labour Force by Occupation in Port Kells**



#### **Labour Force Participation in Port Kells**



### **Travel To Work in (from) Port Kells**



# Occupied Dwellings by Structure Type in Port Kells

**Dominant Bulding Type - Houses** 



#### **Private Dwellings by Period of Construction in Port Kells**

#### **Dominant Period of Construction - Before 1960**



### Population by Religion in Port Kells



### **Population by Home Languages in Port Kells**