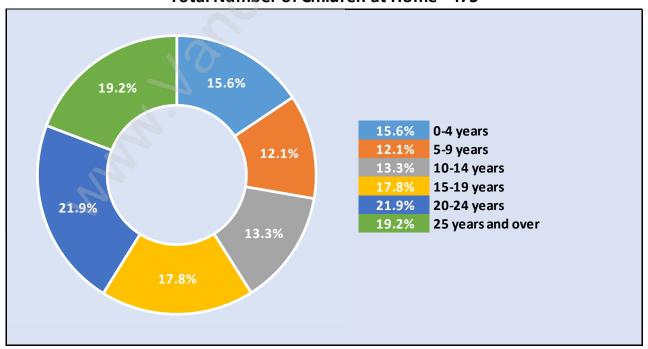

#### **Children at Home in Port Kells**

#### **Total Number of Children at Home - 475**

**Family Structure in Port Kells** 

Total Number of Families - 477 / Average Persons per Family - 2.8