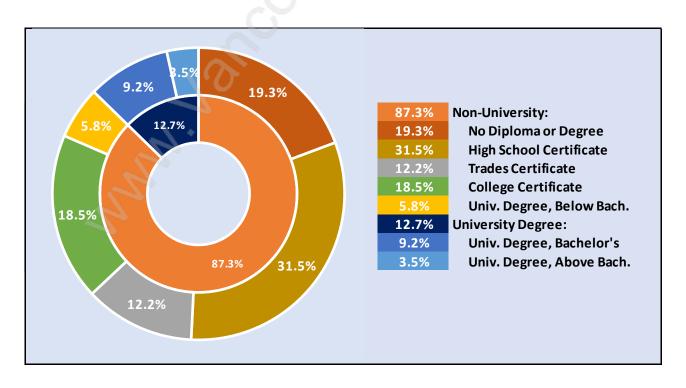

#### **Port Kells**



## **Population Trends in Port Kells**



# **Population by Age in Port Kells**



# Population Age 15+ by Income Status in Port Kells

**Total Population Age 15 - 1,651** 



### Households by Income in Port Kells

Total Number of Households - 629 / Average Household Income - \$104,089



#### **Families in Port Kells**

#### **Average Persons per Family - 2.8**



#### **Children at Home in Port Kells**

#### **Total Number of Children at Home - 475**



**Family Structure in Port Kells** 

Total Number of Families - 477 / Average Persons per Family - 2.8



### **Households by Household Size in Port Kells**

**Total Number of Households - 629** 



### **Dwellings in Port Kells**



## Population Age 15+ in Port Kells



#### **Labour Force by Occupation in Port Kells**



#### **Labour Force Participation in Port Kells**



### **Travel To Work in (from) Port Kells**



# Occupied Dwellings by Structure Type in Port Kells

**Dominant Bulding Type - Houses** 



#### **Private Dwellings by Period of Construction in Port Kells**

#### **Dominant Period of Construction - Before 1960**



### Population by Religion in Port Kells



### **Population by Home Languages in Port Kells**