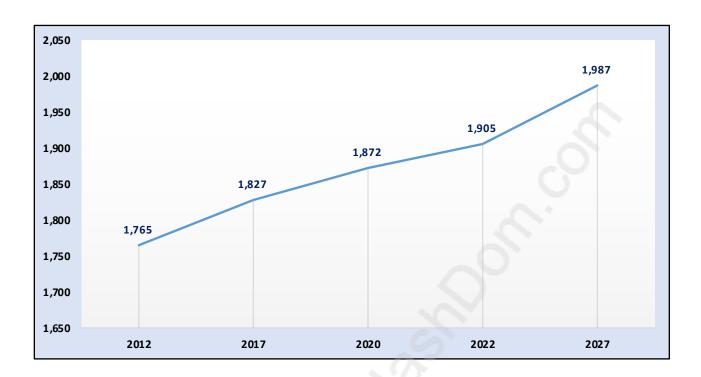

#### **Port Kells**



## **Population Trends in Port Kells**



# **Population by Age in Port Kells**



# Population Age 15+ by Income Status in Port Kells

**Total Population Age 15 - 1,651** 



### Households by Income in Port Kells

Total Number of Households - 629 / Average Household Income - \$104,089



#### **Families in Port Kells**

#### **Average Persons per Family - 2.8**



#### **Children at Home in Port Kells**

#### **Total Number of Children at Home - 475**



**Family Structure in Port Kells** 

Total Number of Families - 477 / Average Persons per Family - 2.8



### **Households by Household Size in Port Kells**

**Total Number of Households - 629** 



### **Dwellings in Port Kells**



## Population Age 15+ in Port Kells



#### **Labour Force by Occupation in Port Kells**



#### **Labour Force Participation in Port Kells**