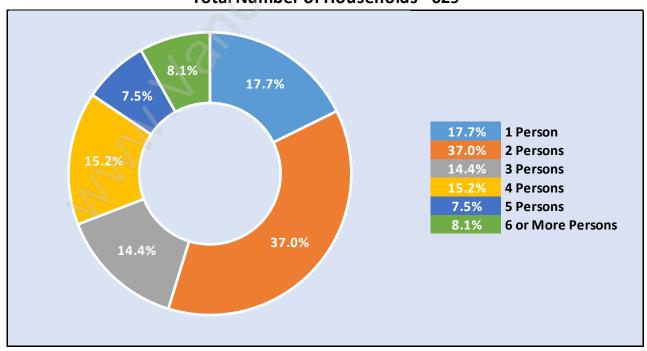

### **Households by Household Size in Port Kells**

**Total Number of Households - 629** 