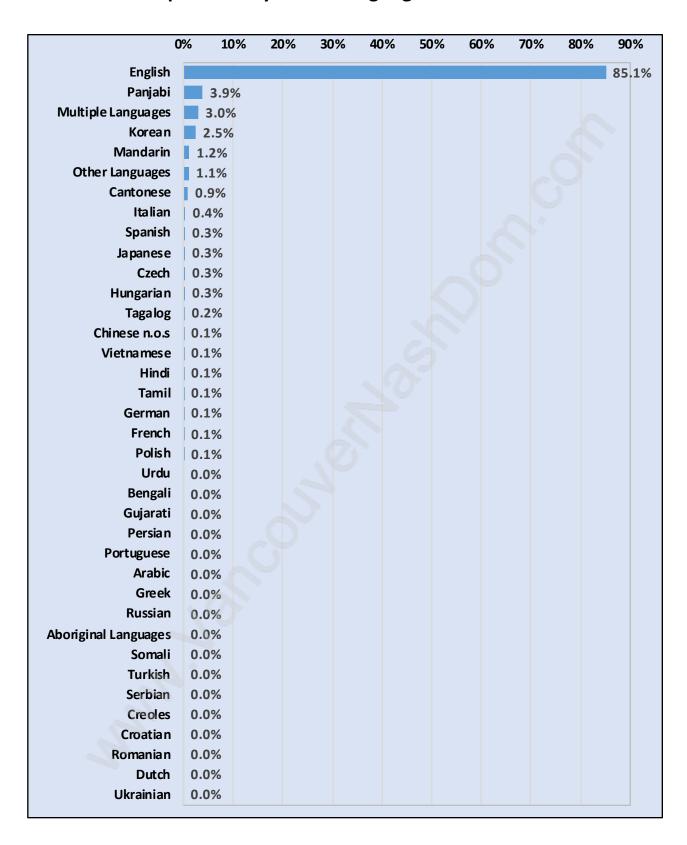

ells**

#### **Total Number of Children at Home - 475**



**Family Structure in Port Kells** 

Total Number of Families - 477 / Average Persons per Family - 2.8



### **Households by Household Size in Port Kells**

**Total Number of Households - 629** 



### **Dwellings in Port Kells**



## Population Age 15+ in Port Kells



#### **Labour Force by Occupation in Port Kells**



#### **Labour Force Participation in Port Kells**



### **Travel To Work in (from) Port Kells**



# Occupied Dwellings by Structure Type in Port Kells

**Dominant Bulding Type - Houses** 



#### **Private Dwellings by Period of Construction in Port Kells**

#### **Dominant Period of Construction - Before 1960**



### Population by Religion in Port Kells



### **Population by Home Languages in Port Kells**