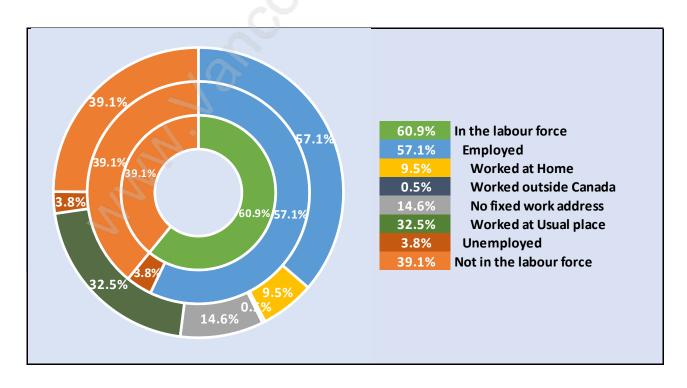

# **Population by Age in Port Kells**



# Population Age 15+ by Income Status in Port Kells

**Total Population Age 15 - 1,651** 



### Households by Income in Port Kells

Total Number of Households - 629 / Average Household Income - \$104,089



#### **Families in Port Kells**

#### **Average Persons per Family - 2.8**



#### **Children at Home in Port Kells**

#### **Total Number of Children at Home - 475**



**Family Structure in Port Kells** 

Total Number of Families - 477 / Average Persons per Family - 2.8



### **Households by Household Size in Port Kells**

**Total Number of Households - 629** 



### **Dwellings in Port Kells**



## Population Age 15+ in Port Kells



#### **Labour Force by Occupation in Port Kells**



#### **Labour Force Participation in Port Kells**



### **Travel To Work in (from) Port Kells**



# Occupied Dwellings by Structure Type in Port Kells

**Dominant Bulding Type - Houses** 



#### **Private Dwellings by Period of Construction in Port Kells**

#### **Dominant Period of Construction - Before 1960**



### Population by Religion in Port Kells



### **Population by Home Languages in Port Kells**