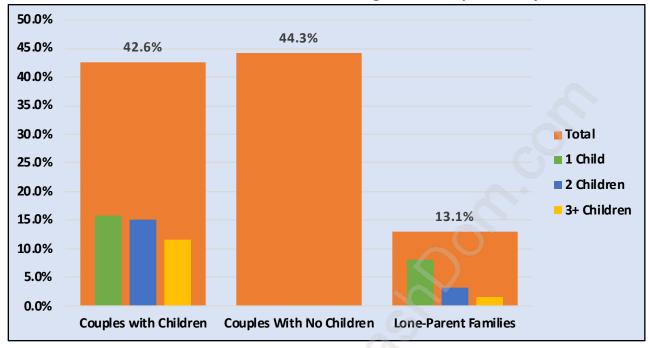

#### **Total Number of Children at Home - 475**

**Family Structure in Port Kells** 

Total Number of Families - 477 / Average Persons per Family - 2.8