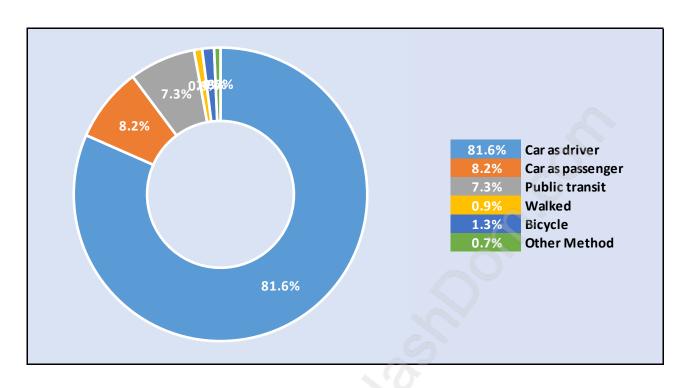

Population Age 15+ by Income Status in Port Kells

**Total Population Age 15 - 1,651** 



### Households by Income in Port Kells

Total Number of Households - 629 / Average Household Income - \$104,089



#### **Families in Port Kells**

#### **Average Persons per Family - 2.8**



#### **Children at Home in Port Kells**

#### **Total Number of Children at Home - 475**



**Family Structure in Port Kells** 

Total Number of Families - 477 / Average Persons per Family - 2.8



### **Households by Household Size in Port Kells**

**Total Number of Households - 629** 



### **Dwellings in Port Kells**



## Population Age 15+ in Port Kells



#### **Labour Force by Occupation in Port Kells**



#### **Labour Force Participation in Port Kells**



### **Travel To Work in (from) Port Kells**



# Occupied Dwellings by Structure Type in Port Kells

**Dominant Bulding Type - Houses** 



#### **Private Dwellings by Period of Construction in Port Kells**

#### **Dominant Period of Construction - Before 1960**



### Population by Religion in Port Kells



### **Population by Home Languages in Port Kells**