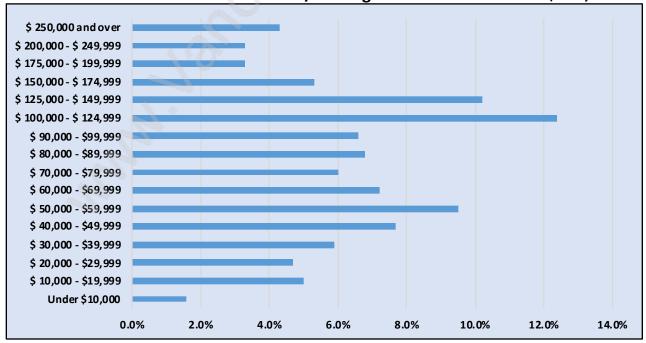

### Households by Income in Port Kells

Total Number of Households - 629 / Average Household Income - \$104,089