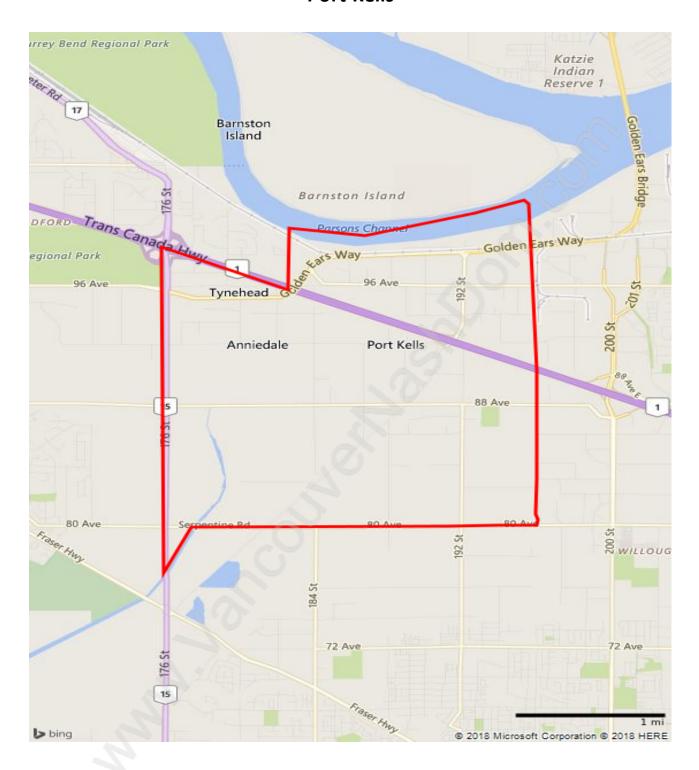

#### **Port Kells**



## **Population Trends in Port Kells**



# **Population by Age in Port Kells**



# Population Age 15+ by Income Status in Port Kells

**Total Population Age 15 - 1,651** 



### Households by Income in Port Kells

Total Number of Households - 629 / Average Household Income - \$104,089



#### **Families in Port Kells**

#### **Average Persons per Family - 2.8**



#### **Children at Home in Port Kells**

#### **Total Number of Children at Home - 475**



**Family Structure in Port Kells** 

Total Number of Families - 477 / Average Persons per Family - 2.8



### **Households by Household Size in Port Kells**

**Total Number of Households - 629** 



### **Dwellings in Port Kells**



## Population Age 15+ in Port Kells



#### **Labour Force by Occupation in Port Kells**



#### **Labo