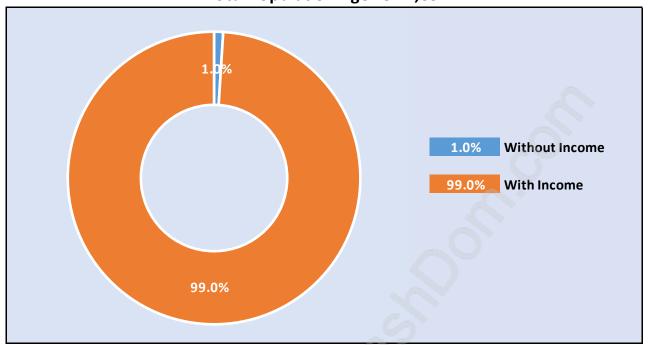

# Population Age 15+ by Income Status in Port Kells

**Total Population Age 15 - 1,651** 