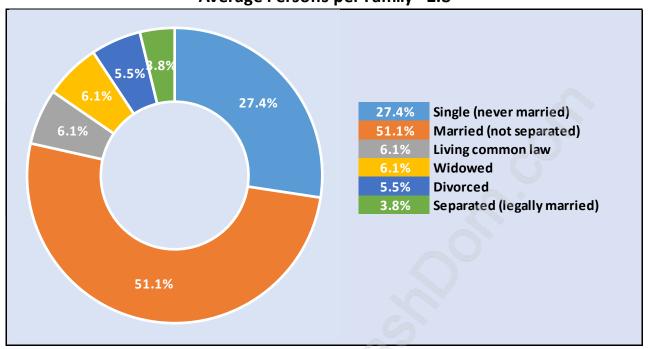

#### **Port Kells**



## **Population Trends in Port Kells**



# **Population by Age in Port Kells**



# Population Age 15+ by Income Status in Port Kells

**Total Population Age 15 - 1,651** 



### Households by Income in Port Kells

Total Number of Households - 629 / Average Household Income - \$104,089



#### **Families in Port Kells**

#### **Average Persons per Family - 2.8**



#### **Children at Home in Port Kells**

#### **Total Number of Children at Home - 475**



**Family Structure in Port Kells** 

Total Number of Families - 477 / Average Persons per Family - 2.8



### **Households by Household Size in Port Kells**

**Total Number of Households - 629** 



### **Dwellings in Port Kells**



## Population Age 15+ in Port Kells



#### **Labour Force by Occupation in Port Kells**



#### **Labour Force Participation in Port Kells**



### **Travel To Work in (from) Port Kells**



# Occupied Dwellings by Structure Type in Port Kells

**Dominant Bulding Type - Houses** 



#### **Private Dwellings by Period of Construction in Port Kells**

#### **Dominant Period of Construction - Before 1960**



### Population by Religion in Port Kells



### **Population