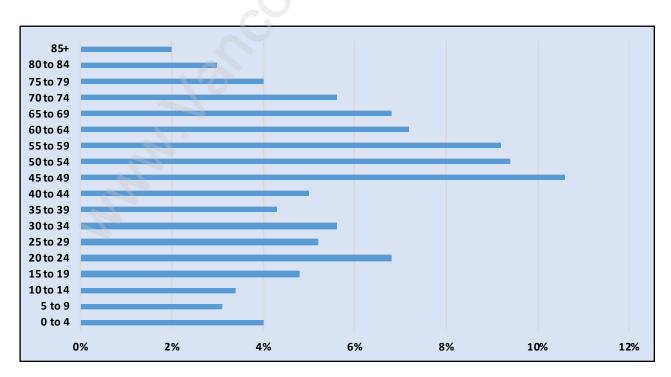

#### **Port Kells**



## **Population Trends in Port Kells**



# **Population by Age in Port Kells**



# Population Age 15+ by Income Status in Port Kells

**Total Population Age 15 - 1,651** 



### Households by Income in Port Kells

Total Number of Households - 629 / Average Household Income - \$104,089



#### **Families in Port Kells**

#### **Average Persons per Family - 2.8**



#### **Children at Home in Port Kells**

#### **Total Number of Children at Home - 475**



**Family Structure in Port Kells** 

Total Number of Families - 477 / Average Persons per Family - 2.8



### **Households by Household Size in Port Kells**

**Total Number of Households - 629** 



### **Dwellings in Port Kells**



## Population Age 15+ in Port Kells



#### **Labour Force by Occupation in Port Kells**



#### **Labour Force Participation in Port Kells**



### **Travel To Work in (from) Port Kells