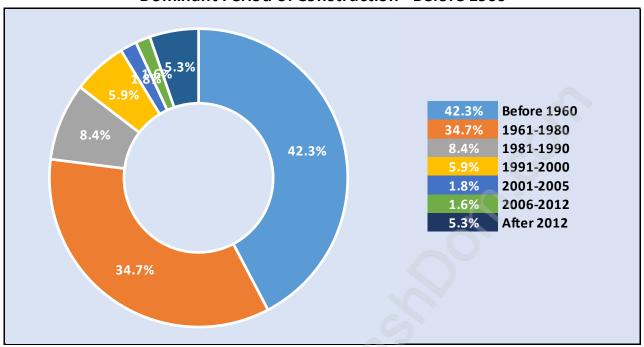

#### **Private Dwellings by Period of Construction in Port Kells**

#### **Dominant Period of Construction - Before 1960**