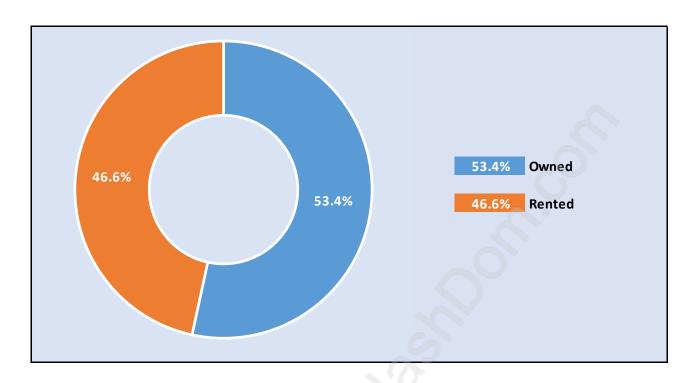

#### **Port Kells**



## **Population Trends in Port Kells**



# **Population by Age in Port Kells**



# Population Age 15+ by Income Status in Port Kells

**Total Population Age 15 - 1,651** 



### Households by Income in Port Kells

Total Number of Households - 629 / Average Household Income - \$104,089



#### **Families in Port Kells**

#### **Average Persons per Family - 2.8**



#### **Children at Home in Port Kells**

#### **Total Number of Children at Home - 475**



**Family Structure in Port Kells** 

Total Number of Families - 477 / Average Persons per Family - 2.8



### **Households by Household Size in Port Kells**

**Total Number of Households - 629** 



### **Dwellings in Port Kells**



## Population Age 15+ in Port Kells



#### **Labour Force by Occupation in Port Kells**



#### **Labour Force Participation in Port Kells**



### **Travel To Work in (from) Port Kells**



# Occupied Dwellings by Structure Type in Port Kells

**Dominant Bulding Type - Houses** 



#### **Private Dwellings by Period of Construction in Port Kells**

#### **Dominant Period of Construction - Before 1960**



### Population by Religion in Port Kells



### **Population by Home Languages in Port Kells**