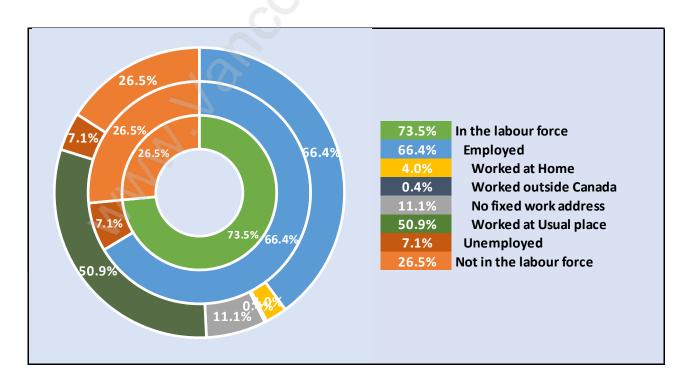

Age 15+ by Income Status in Port Moody Centre Total Population Age 15 - 7,632



#### **Households by Income in Port Moody Centre**

Total Number of Households - 4,256 / Average Household Income - \$91,915



#### **Families in Port Moody Centre**

**Average Persons per Family - 2.9** 



#### **Children at Home in Port Moody Centre**

Total Number of Children at Home - 2,554



#### **Family Structure in Port Moody Centre**

Total Number of Families - 2,705 / Average Persons per Family - 2.9



Households by Household Size in Port Moody Centre
Total Number of Households - 4,256



#### **Dwellings in Port Moody Centre**



#### **Population Age 15+ in Port Moody Centre**



#### **Labour Force by Occupation in Port Moody Centre**



# **Labour Force Participation in Port Moody Centre**



### **Travel To Work in (from) Port Moody Centre**



# Occupied Dwellings by Structure Type in Port Moody Centre

Dominant Bulding Type - Apartment, building low and high rise



# Private Dwellings by Period of Construction in Port Moody Centre Dominant Period of Construction - 2006-2011



#### **Population by Religion in Port Moody Centre**



#### Population by Home Languages in Port Moody Centre