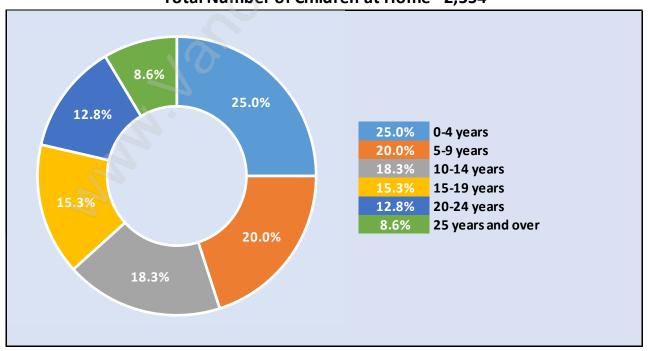

#### **Children at Home in Port Moody Centre**

Total Number of Children at Home - 2,554