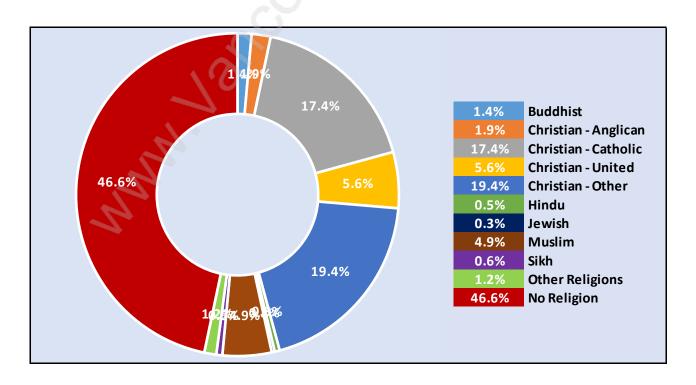

r of Children at Home - 2,554



#### **Family Structure in Port Moody Centre**

Total Number of Families - 2,705 / Average Persons per Family - 2.9



Households by Household Size in Port Moody Centre
Total Number of Households - 4,256



#### **Dwellings in Port Moody Centre**



#### **Population Age 15+ in Port Moody Centre**



#### **Labour Force by Occupation in Port Moody Centre**



# **Labour Force Participation in Port Moody Centre**



### **Travel To Work in (from) Port Moody Centre**



# Occupied Dwellings by Structure Type in Port Moody Centre

Dominant Bulding Type - Apartment, building low and high rise



# Private Dwellings by Period of Construction in Port Moody Centre Dominant Period of Construction - 2006-2011



#### **Population by Religion in Port Moody Centre**



#### Population by Home Languages in Port Moody Centre