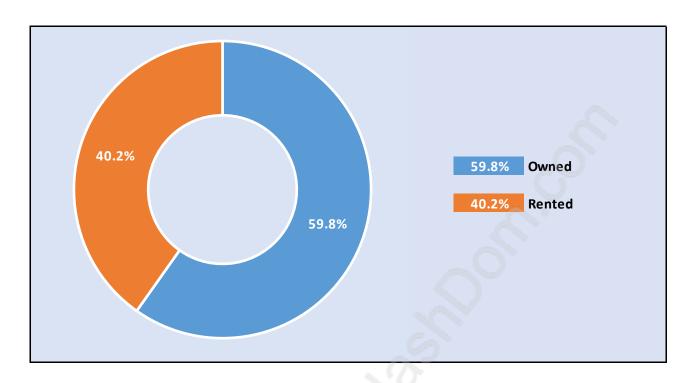

### **Port Moody Centre**



# **Population Trends in Port Moody Centre**



# **Population by Age in Port Moody Centre**



# Population Age 15+ by Income Status in Port Moody Centre Total Population Age 15 - 7,632



#### **Households by Income in Port Moody Centre**

Total Number of Households - 4,256 / Average Household Income - \$91,915



#### **Families in Port Moody Centre**

**Average Persons per Family - 2.9** 



#### **Children at Home in Port Moody Centre**

Total Number of Children at Home - 2,554



#### **Family Structure in Port Moody Centre**

Total Number of Families - 2,705 / Average Persons per Family - 2.9



Households by Household Size in Port Moody Centre
Total Number of Households - 4,256



#### **Dwellings in Port Moody Centre**



#### **Population Age 15+ in Port Moody Centre**



#### **Labour Force by Occupation in Port Moody Centre**



# **Labour Force Participation in Port Moody Centre**



### **Travel To Work in (from) Port Moody Centre**



# Occupied Dwellings by Structure Type in Port Moody Centre

Dominant Bulding Type - Apartment, building low and high rise



# Private Dwellings by Period of Construction in Port Moody Centre Dominant Period of Construction - 2006-2011



#### **Population by Religion in Port Moody Centre**



#### Population by Home Languages in Port Moody Centre