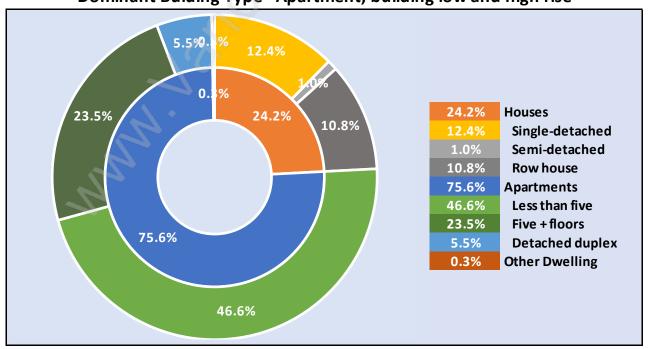

# Occupied Dwellings by Structure Type in Port Moody Centre

Dominant Bulding Type - Apartment, building low and high rise