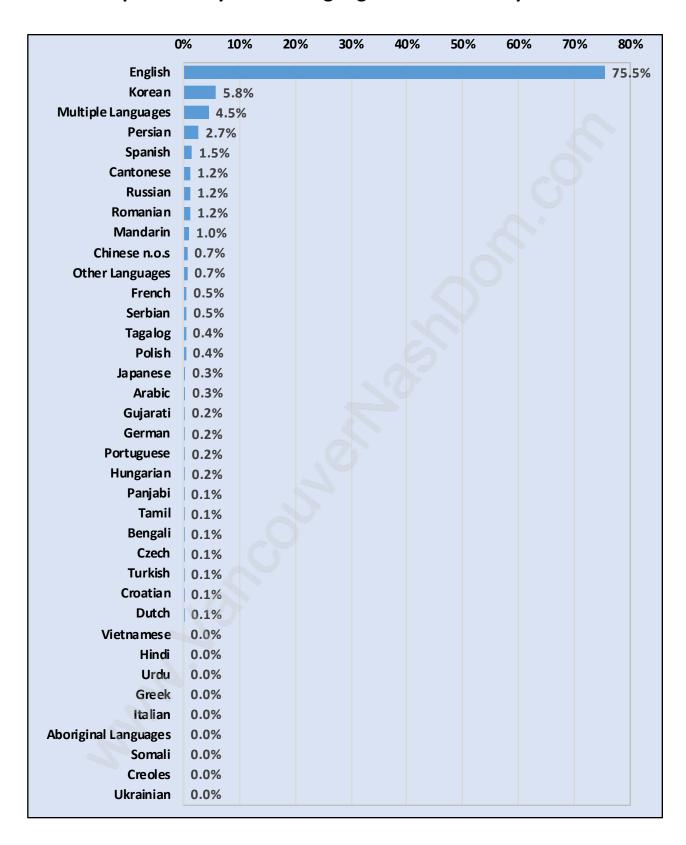

n Port Moody Centre**

Total Number of Families - 2,705 / Average Persons per Family - 2.9



Households by Household Size in Port Moody Centre
Total Number of Households - 4,256



#### **Dwellings in Port Moody Centre**



#### **Population Age 15+ in Port Moody Centre**



#### **Labour Force by Occupation in Port Moody Centre**



# **Labour Force Participation in Port Moody Centre**



### **Travel To Work in (from) Port Moody Centre**



# Occupied Dwellings by Structure Type in Port Moody Centre

Dominant Bulding Type - Apartment, building low and high rise



# Private Dwellings by Period of Construction in Port Moody Centre Dominant Period of Construction - 2006-2011



#### **Population by Religion in Port Moody Centre**



#### Population by Home Languages in Port Moody Centre