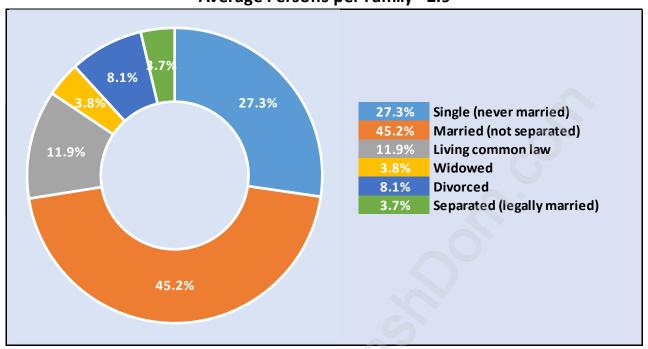

### **Port Moody Centre**



# **Population Trends in Port Moody Centre**



# **Population by Age in Port Moody Centre**



# Population Age 15+ by Income Status in Port Moody Centre Total Population Age 15 - 7,632



#### **Households by Income in Port Moody Centre**

Total Number of Households - 4,256 / Average Household Income - \$91,915



#### **Families in Port Moody Centre**

**Average Persons per Family - 2.9** 



#### **Children at Home in Port Moody Centre**

Total Number of Children at Home - 2,554



#### **Family Structure in Port Moody Centre**

Total Number of Families - 2,705 / Average Persons per Family - 2.9



Households by Household Size in Port Moody Centre
Total Number of Households - 4,256



#### **Dwellings in Port Moody Centre**



#### **Population Age 15+ in Port Moody Centre**



#### **Labour Force by Occupation in Port Moody Centre**



# **Labour Force Participation in Port Moody Centre**



### **Travel To Work in (from) Port Moody Centre**



# Occupied Dwellings by Structure Type in Port Moody Centre

Dominant Bulding Type - Apartment, building low and high rise



# Private Dwellings by Period of Construction in Port Moody Centre Dominant Period of Construction - 2006-2