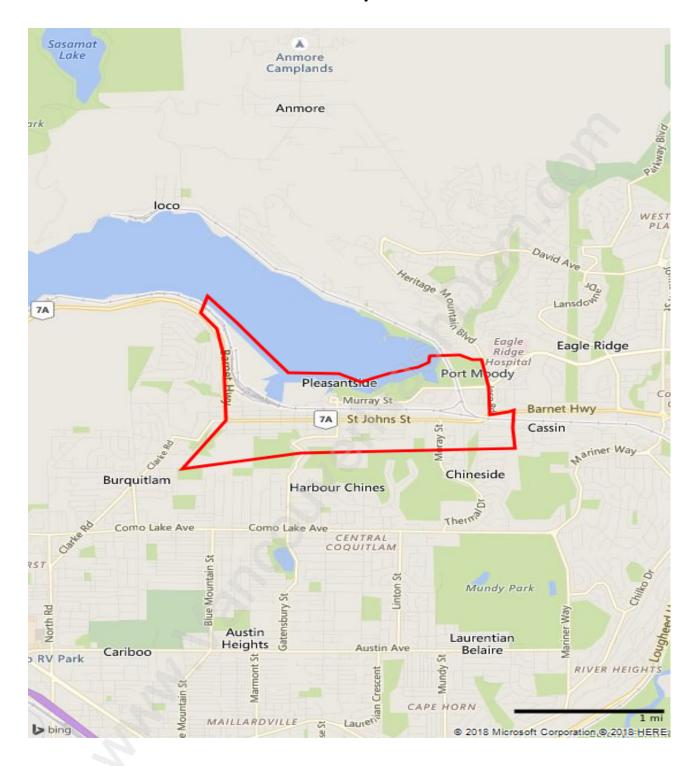

### **Port Moody Centre**



# **Population Trends in Port Moody Centre**



# **Population by Age in Port Moody Centre**



# Population Age 15+ by Income Status in Port Moody Centre Total Population Age 15 - 7,632



#### **Households by Income in Port Moody Centre**

Total Number of Households - 4,256 / Average Household Income - \$91,915



#### **Families in Port Moody Centre**

**Average Persons per Family - 2.9** 



#### **Children at Home in Port Moody Centre**

Total Number of Children at Home - 2,554



#### **Family Structure in Port Moody Centre**

Total Number of Families - 2,705 / Average Persons per Family - 2.9



Households by Household Size in Port Moody Centre
Total Number of Households - 4,256



#### **Dwellings in Port Moody Centre**



#### **Population Age 15+ in Port Moody Centre**



####