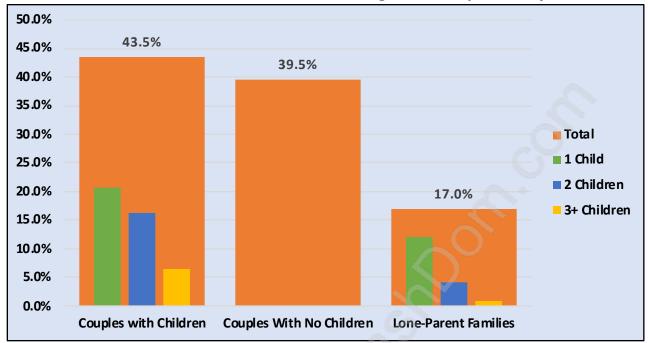

#### **Family Structure in Port Moody Centre**

Total Number of Families - 2,705 / Average Persons per Family - 2.9

Households by Household Size in Port Moody Centre
Total Number of Households - 4,256