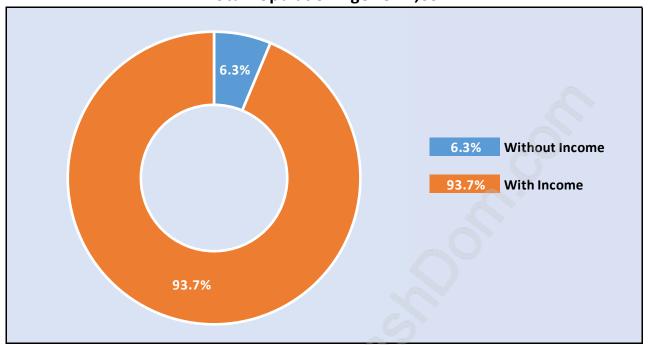

# Population Age 15+ by Income Status in Port Moody Centre Total Population Age 15 - 7,632