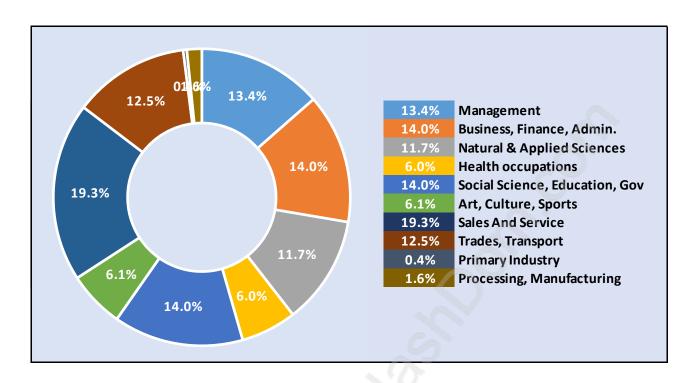

*Population by Age in Port Moody Centre**



# Population Age 15+ by Income Status in Port Moody Centre Total Population Age 15 - 7,632



#### **Households by Income in Port Moody Centre**

Total Number of Households - 4,256 / Average Household Income - \$91,915



#### **Families in Port Moody Centre**

**Average Persons per Family - 2.9** 



#### **Children at Home in Port Moody Centre**

Total Number of Children at Home - 2,554



#### **Family Structure in Port Moody Centre**

Total Number of Families - 2,705 / Average Persons per Family - 2.9



Households by Household Size in Port Moody Centre
Total Number of Households - 4,256



#### **Dwellings in Port Moody Centre**



#### **Population Age 15+ in Port Moody Centre**



#### **Labour Force by Occupation in Port Moody Centre**



# **Labour Force Participation in Port Moody Centre**



### **Travel To Work in (from) Port Moody Centre**



# Occupied Dwellings by Structure Type in Port Moody Centre

Dominant Bulding Type - Apartment, building low and high rise



# Private Dwellings by Period of Construction in Port Moody Centre Dominant Period of Construction - 2006-2011



#### **Population by Religion in Port Moody Centre**



#### Population by Home Languages in Port Moody Centre