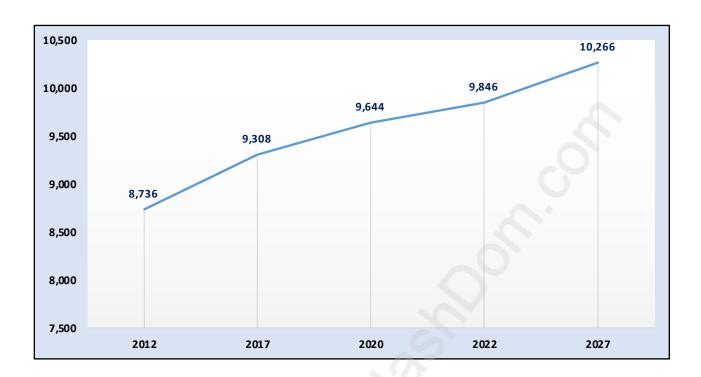

### **Port Moody Centre**



# **Population Trends in Port Moody Centre**



# **Population by Age in Port Moody Centre**



# Population Age 15+ by Income Status in Port Moody Centre Total Population Age 15 - 7,632



#### **Households by Income in Port Moody Centre**

Total Number of Households - 4,256 / Average Household Income - \$91,915



#### **Families in Port Moody Centre**

**Average Persons per Family - 2.9** 



#### **Children at Home in Port Moody Centre**

Total Number of Children at Home - 2,554



#### **Family Structure in Port Moody Centre**

Total Number of Families - 2,705 / Average Persons per Family - 2.9



Households by Household Size in Port Moody Centre
Total Number of Households - 4,256



#### **Dwellings in Port Moody Centre**



#### **Population Age 15+ in Port Moody Centre**



#### **Labour Force by Occupation in Port Moody Centr