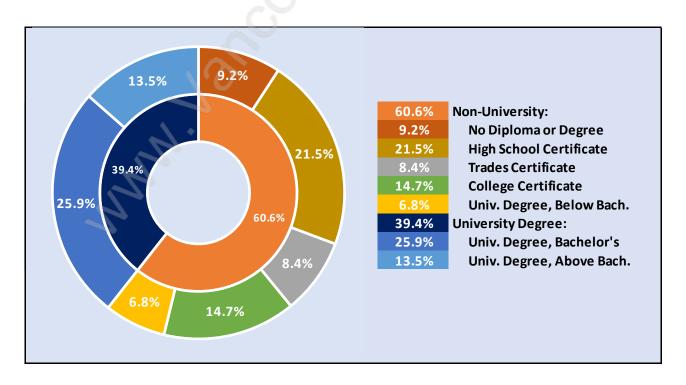

tre**



# **Population Trends in Port Moody Centre**



# **Population by Age in Port Moody Centre**



# Population Age 15+ by Income Status in Port Moody Centre Total Population Age 15 - 7,632



#### **Households by Income in Port Moody Centre**

Total Number of Households - 4,256 / Average Household Income - \$91,915



#### **Families in Port Moody Centre**

**Average Persons per Family - 2.9** 



#### **Children at Home in Port Moody Centre**

Total Number of Children at Home - 2,554



#### **Family Structure in Port Moody Centre**

Total Number of Families - 2,705 / Average Persons per Family - 2.9



Households by Household Size in Port Moody Centre
Total Number of Households - 4,256



#### **Dwellings in Port Moody Centre**



#### **Population Age 15+ in Port Moody Centre**



#### **Labour Force by Occupation in Port Moody Centre**



# **Labour Force Participation in Port Moody Centre**



### **Travel To Work in (from) Port Moody Centre**



# Occupied Dwellings by Structure Type in Port Moody Centre

Dominant Bulding Type - Apartment, building low and high rise



# Private Dwellings by Period of Construction in Port Moody Centre Dominant Period of Construction - 2006-2011



#### **Population by Religion in Port Moody Centre**



#### Population by Home Languages in Port Moody Centre