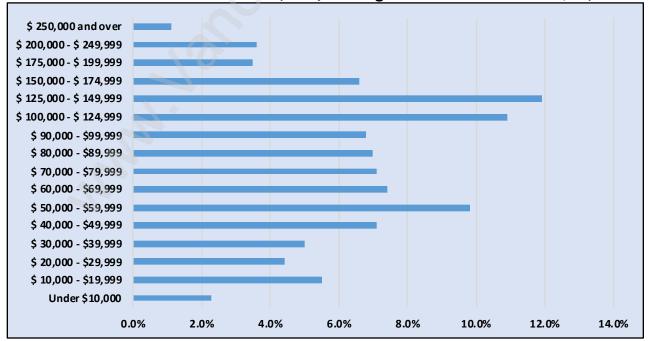

#### **Households by Income in Port Moody Centre**

Total Number of Households - 4,256 / Average Household Income - \$91,915