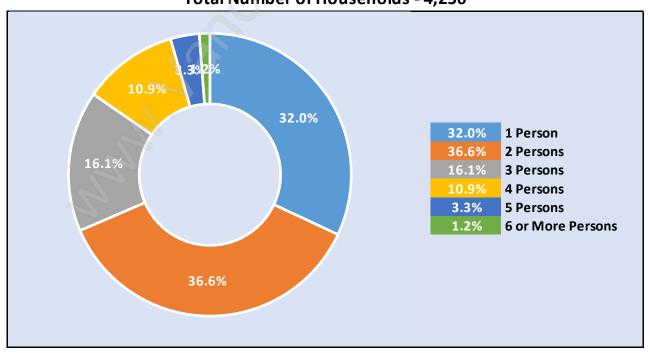

#### **Family Structure in Port Moody Centre**

Total Number of Families - 2,705 / Average Persons per Family - 2.9

Households by Household Size in Port Moody Centre
Total Number of Households - 4,256