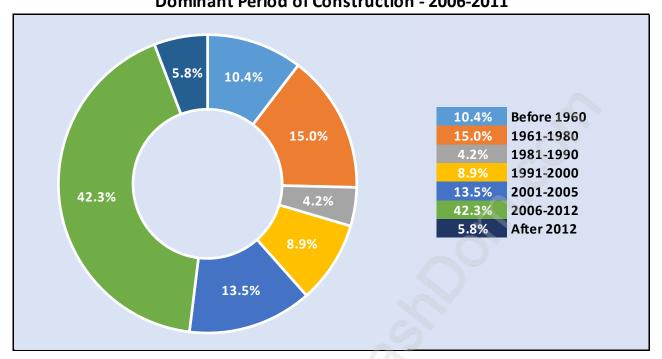

# Private Dwellings by Period of Construction in Port Moody Centre Dominant Period of Construction - 2006-2011