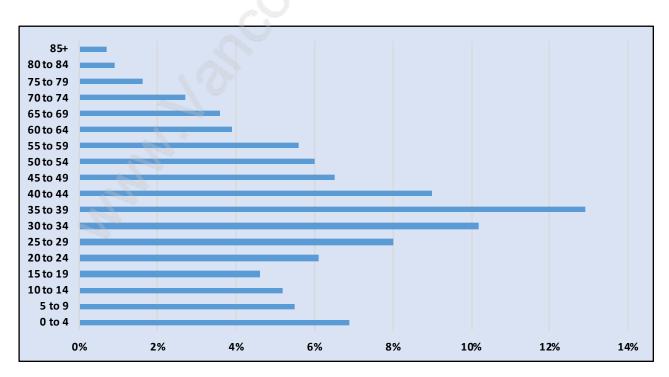

### **Port Moody Centre**



# **Population Trends in Port Moody Centre**



# **Population by Age in Port Moody Centre**



# Population Age 15+ by Income Status in Port Moody Centre Total Population Age 15 - 7,632



#### **Households by Income in Port Moody Centre**

Total Number of Households - 4,256 / Average Household Income - \$91,915



#### **Families in Port Moody Centre**

**Average Persons per Family - 2.9** 



#### **Children at Home in Port Moody Centre**

Total Number of Children at Home - 2,554



#### **Family Structure in Port Moody Centre**

Total Number of Families - 2,705 / Average Persons per Family - 2.9



Households by Household Size in Port Moody Centre
Total Number of Households - 4,256



#### **Dwellings in Port Moody Centre**



#### **Population Age 15+ in Port Moody Centre**



#### **Labour Force by Occupation in Port Moody Centre**



# **Labour Force Participation in Port Mo