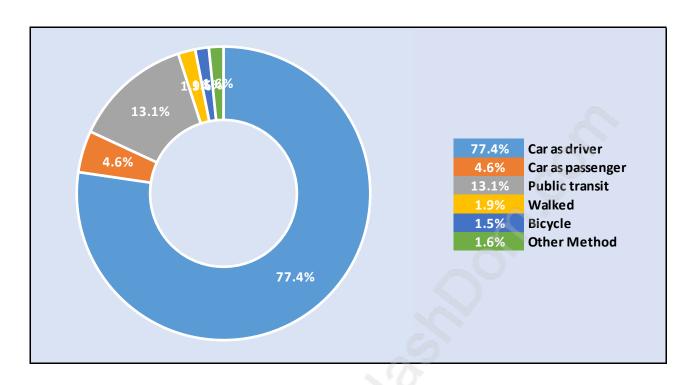

opulation Age 15 - 7,632



#### **Households by Income in Port Moody Centre**

Total Number of Households - 4,256 / Average Household Income - \$91,915



#### **Families in Port Moody Centre**

**Average Persons per Family - 2.9** 



#### **Children at Home in Port Moody Centre**

Total Number of Children at Home - 2,554



#### **Family Structure in Port Moody Centre**

Total Number of Families - 2,705 / Average Persons per Family - 2.9



Households by Household Size in Port Moody Centre
Total Number of Households - 4,256



#### **Dwellings in Port Moody Centre**



#### **Population Age 15+ in Port Moody Centre**



#### **Labour Force by Occupation in Port Moody Centre**



# **Labour Force Participation in Port Moody Centre**



### **Travel To Work in (from) Port Moody Centre**



# Occupied Dwellings by Structure Type in Port Moody Centre

Dominant Bulding Type - Apartment, building low and high rise



# Private Dwellings by Period of Construction in Port Moody Centre Dominant Period of Construction - 2006-2011



#### **Population by Religion in Port Moody Centre**



#### Population by Home Languages in Port Moody Centre