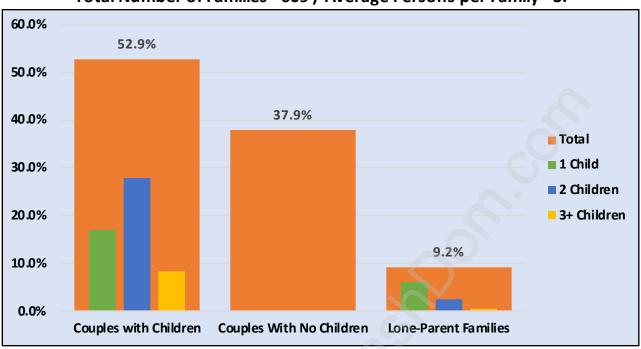

#### **Families in Princess Park**

**Average Persons per Family - 3** 

# Family Structure in Princess Park Total Number of Families - 609 / Average Persons per Family - 3.