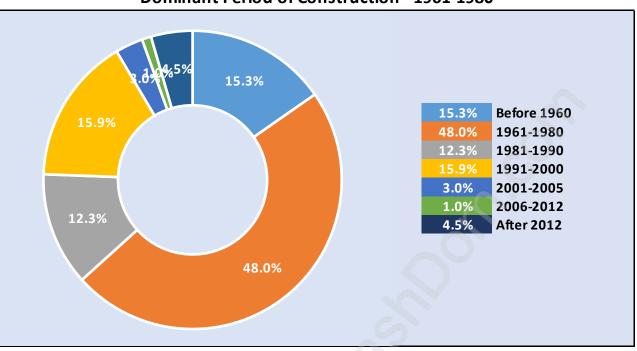

### Private Dwellings by Period of Construction in Princess Park Dominant Period of Construction - 1961-1980