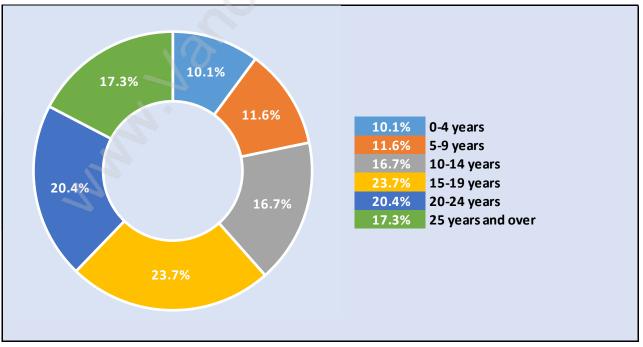

#### **Princess Park**





# **Population Trends in Princess Park**

# Population by Age in Princess Park





# Population Age 15+ by Income Status in Princess Park

Total Population Age 15 - 1,863

# Households by Income in Princess Park





#### **Families in Princess Park**

**Average Persons per Family - 3** 



# **Children at Home in Princess Park** Total Number of Children at Home - 670





# Family Structure in Princess Park Total Number of Families - 609 / Average Persons per Family - 3.

# Households by Household Size in Princess Park Total Number of Households - 706



#### **Dwellings in Princess Park**



#### Population Age 15+ in Princess Park





#### Labour Force Participation in Princess Park



#### Travel To Work in (from) Princess Park



# Occupied Dwellings by Structure Type in Princess Park Dominant Bulding Type - Houses





### Private Dwellings by Period of Construction in Princess Park Dominant Period of Construction - 1961-1980

# **Population by Religion in Princess Park**



# Population by Home Languages in Princess Park

|                      | 0% 10% | <b>20</b> % | 30% | 40% | 50% | 60% | 70% | 80% | 90%   |
|----------------------|--------|-