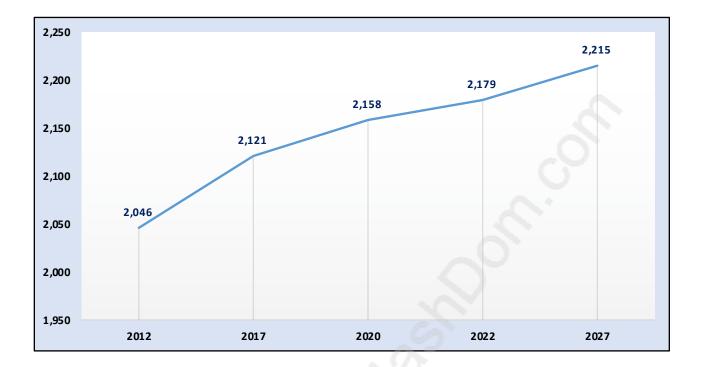

#### **Princess Park**





# **Population Trends in Princess Park**

# Population by Age in Princess Park





# Population Age 15+ by Income Status in Princess Park

Total Population Age 15 - 1,863

# Households by Income in Princess Park





#### **Families in Princess Park**

**Average Persons per Family - 3** 



# **Children at Home in Princess Park** Total Number of Children at Home - 670





# Family Structure in Princess Park Total Number of Families - 609 / Average Persons per Family - 3.

# Households by Household Size in Princess Park Total Number of Households - 706



#### **Dwellings in Princess Park**



#### Population Age 15+ in Princess Park





#### Labour Force Participation in Princess Park



#### Travel To Work in (from) Princess Park



# Occupied Dwellings by Structure Type in Princess