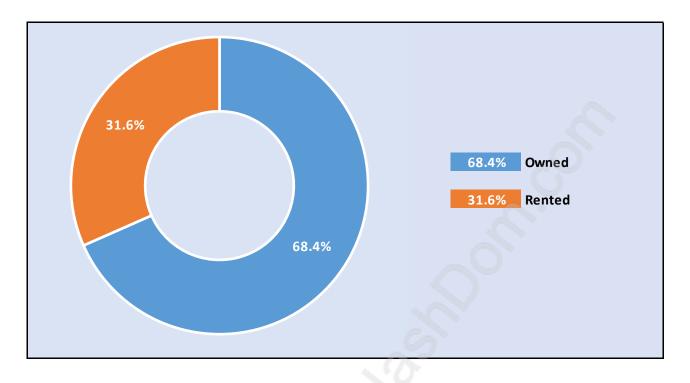

#### **Princess Park**





# **Population Trends in Princess Park**

# Population by Age in Princess Park





# Population Age 15+ by Income Status in Princess Park

Total Population Age 15 - 1,863

# Households by Income in Princess Park





#### **Families in Princess Park**

**Average Persons per Family - 3** 



# **Children at Home in Princess Park** Total Number of Children at Home - 670





# Family Structure in Princess Park Total Number of Families - 609 / Average Persons per Family - 3.

# Households by Household Size in Princess Park Total Number of Households - 706



#### **Dwellings in Princess Park**



#### Population Age 15+ in Princess Park





#### Labour Force Participation in Princess Park



#### Travel To Work in (from) Princess Park



# Occupied Dwellings by Structure Type in Princess Park Dominant Bulding Type - Houses





### Private Dwellings by Period of Construction in Princess Park Dominant Period of Construction - 1961-1980

# **Population by Religion in Princess Park**



# Population by Home Languages in Princess Park

|                      | 0% 10% | <b>20</b> % | 30% | 40% | 50% | 60% | 70% | 80% | 90%   |
|----------------------|--------|-------------|-----|-----|-----|-----|-----|-----|-------|
| English              |        |             |     |     |     |     |     |     | 84.8% |
| Multiple Languages   | 3.7%   |             |     |     |     |     |     |