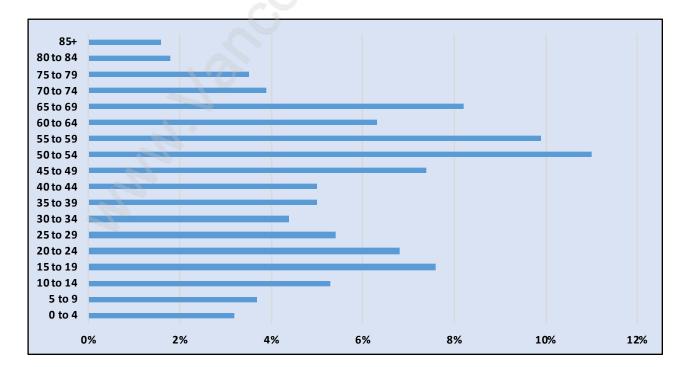

#### **Princess Park**





# **Population Trends in Princess Park**

# Population by Age in Princess Park





# Population Age 15+ by Income Status in Princess Park

Total Population Age 15 - 1,863

# Households by Income in Princess Park





#### **Families in Princess Park**

**Average Persons per Family - 3** 



# **Children at Home in Princess Park** Total Number of Children at Home - 670





# Family Structure in Princess Park Total Number of Families - 609 / Average Persons per Family - 3.

# Households by Household Size in Princess Park Total Number of Households - 706



#### **Dwellings in Princess Park**



#### Population Age 15+ in Princess Park





#### Labour Force Participation in Princess Park



#### Travel To Work in (from) Princess Park



# Occupied Dwellings by Structure Type in Princess Park Dominant Bulding Type - Houses





### Private Dwellings by Period of Constr