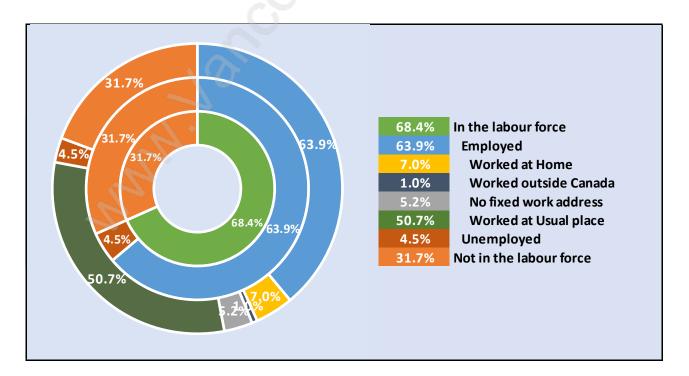

#### **Princess Park**





# **Population Trends in Princess Park**

# Population by Age in Princess Park





# Population Age 15+ by Income Status in Princess Park

Total Population Age 15 - 1,863

# Households by Income in Princess Park





#### **Families in Princess Park**

**Average Persons per Family - 3** 



# **Children at Home in Princess Park** Total Number of Children at Home - 670





# Family Structure in Princess Park Total Number of Families - 609 / Average Persons per Family - 3.

# Households by Household Size in Princess Park Total Number of Households - 706



#### **Dwellings in Princess Park**



#### Population Age 15+ in Princess Park





#### Labour Force Participation in Princess Park



#### Travel To Work in (from) Princess Park



# Occupied Dwellings by Structure Type in Princess Park Dominant Bulding Type - Houses





### Private Dwellings by Period of Construction in Princess Park Dominant Period of Construction - 1961-1980

# **Population by Religion in Princess Park**



# Population by Home Languages in Princess Park

|                      | 0% 10% | <b>20</b> % | 30% | 40% | 50% | 60% | 70% | 80% | 90%   |
|----------------------|--------|-------------|-----|-----|-----|-----|-----|-----|-------|
| English              |        |             |     |     |     |     |     |     | 84.8% |
| Multiple Languages   | 3.7%   |             |     |     |     |     |     |     |       |
| Persian              | 2.7%   |             |     |     |     |     |     |     |