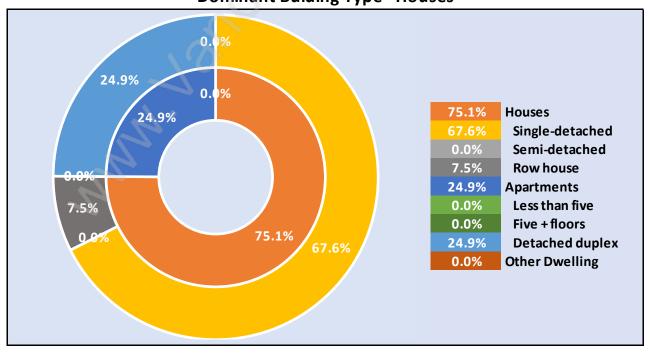

# Occupied Dwellings by Structure Type in Princess Park Dominant Bulding Type - Houses