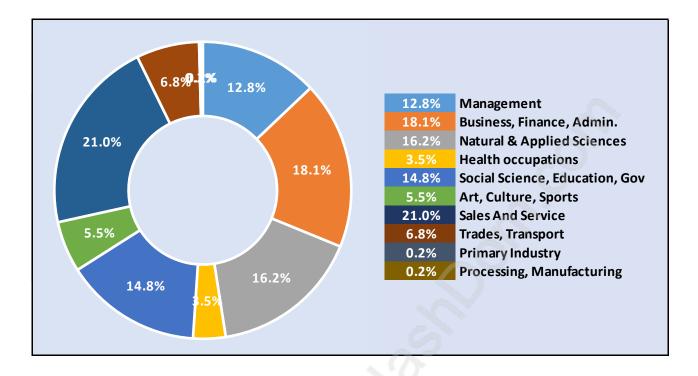

#### **Princess Park**





# **Population Trends in Princess Park**

# Population by Age in Princess Park





# Population Age 15+ by Income Status in Princess Park

Total Population Age 15 - 1,863

# Households by Income in Princess Park





#### **Families in Princess Park**

**Average Persons per Family - 3** 



# **Children at Home in Princess Park** Total Number of Children at Home - 670





# Family Structure in Princess Park Total Number of Families - 609 / Average Persons per Family - 3.

# Households by Household Size in Princess Park Total Number of Households - 706



#### **Dwellings in Princess Park**



#### Population Age 15+ in Princess Park





#### Labour Force Participation in Princess Park



#### Travel To Work in (from) Princess Park



# Occupied Dwellings by Structure Type in Princess Park Dominant Bulding Type - Houses





### Private Dwellings by Period of Construction in Princess Park Dominant Period of Construction - 1961-1980

# **Population by Religion in Princess Park**



# Population by Home Languages in Princess Park

|                      | 0% 10% | <b>20</b> % | 30% | 40% | 50% | 60% | 70% | 80% | 90%   |
|----------------------|--------|-------------|-----|-----|-----|-----|-----|-----|-------|
| English              |        |             |     |     |     |     |     |     | 84.8% |
| Multiple Languages   | 3.7%   |             |     |     |     |     |     |     |       |
| Persian              | 2.7%