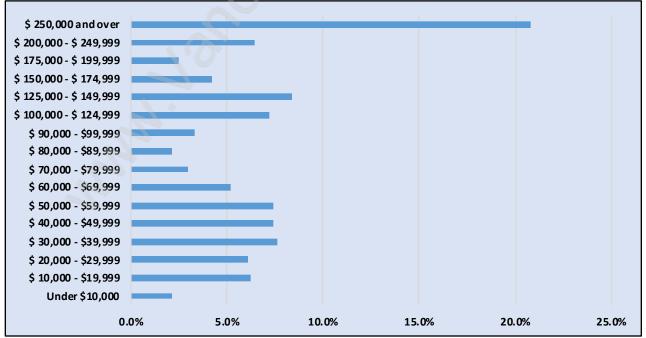

# Family Structure in Princess Park Total Number of Families - 609 / Average Persons per Family - 3.