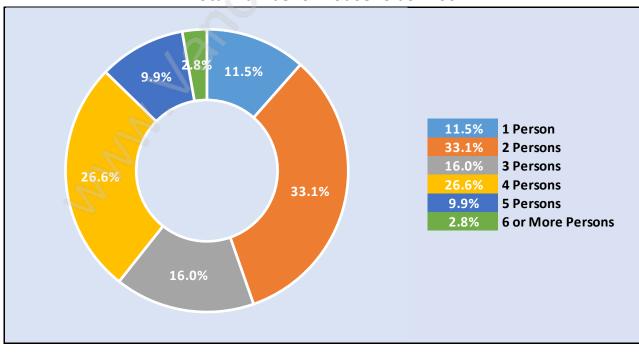

# Households by Household Size in Princess Park Total Number of Households - 706