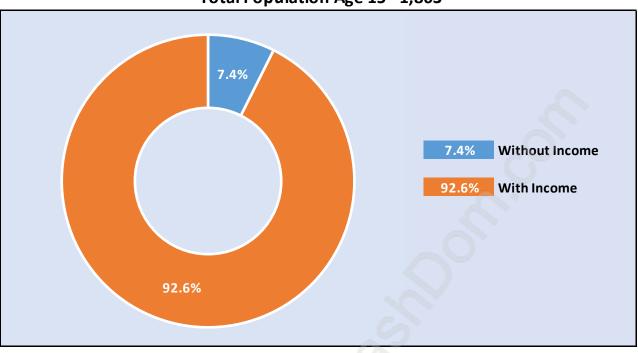

# Population Age 15+ by Income Status in Princess Park

Total Population Age 15 - 1,863