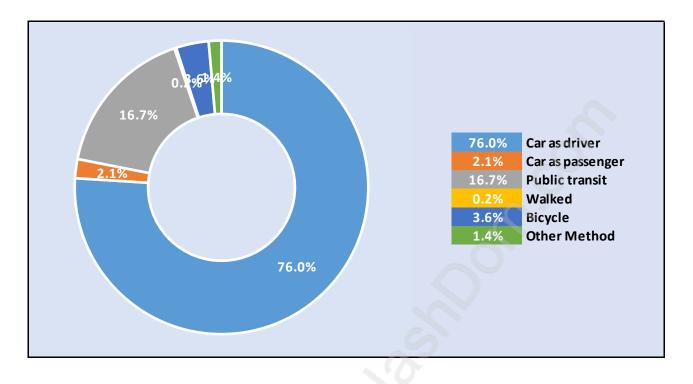

#### **Princess Park**





# **Population Trends in Princess Park**

# Population by Age in Princess Park





# Population Age 15+ by Income Status in Princess Park

Total Population Age 15 - 1,863

# Households by Income in Princess Park





#### **Families in Princess Park**

**Average Persons per Family - 3** 



# **Children at Home in Princess Park** Total Number of Children at Home - 670





# Family Structure in Princess Park Total Number of Families - 609 / Average Persons per Family - 3.

# Households by Household Size in Princess Park Total Number of Households - 706



#### **Dwellings in Princess Park**



#### Population Age 15+ in Princess Park





#### Labour Force Participation in Princess Park



#### Travel To Work in (from) Princess Park



# Occupied Dwellings by Structure Type in Princess Park Dominant Bulding Type - Houses





### Private Dwellings by Period of Construction in Princess Park Dominant Period of Construction - 1961-1980

# **Population by Religion in Princess Park**



# Population by Home Languages in Princess Park

|                      | 0% 10% | <b>20</b> % | 30% | 40% | 50% | 60% | 70% | 80% | 90%   |
|----------------------|--------|-------------|-----|-----|-----|-----|-----|-----|-------|
| English              |        |             |     |     |     |     |     |     | 84.8% |
| Multiple Languages   | 3.7%   |             |     |     |     |     |     |     |       |
| Persian              | 2.7%   |             |     |     |     |     |     |     |       |
| Mandarin             | 1.3%   |