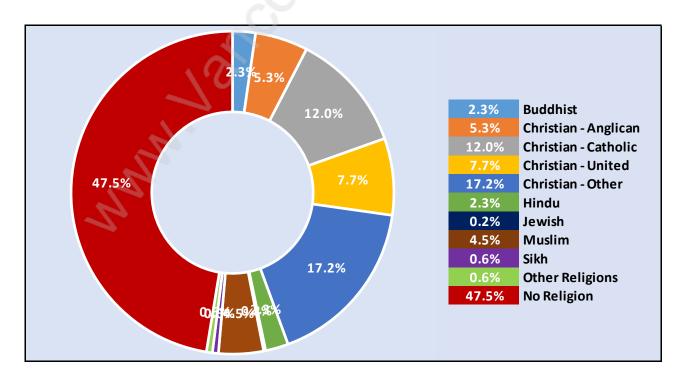

in Princess Park





#### **Families in Princess Park**

**Average Persons per Family - 3** 



# **Children at Home in Princess Park** Total Number of Children at Home - 670





# Family Structure in Princess Park Total Number of Families - 609 / Average Persons per Family - 3.

# Households by Household Size in Princess Park Total Number of Households - 706



#### **Dwellings in Princess Park**



#### Population Age 15+ in Princess Park





#### Labour Force Participation in Princess Park



#### Travel To Work in (from) Princess Park



# Occupied Dwellings by Structure Type in Princess Park Dominant Bulding Type - Houses





### Private Dwellings by Period of Construction in Princess Park Dominant Period of Construction - 1961-1980

# **Population by Religion in Princess Park**



# Population by Home Languages in Princess Park

|                      | 0% 10% | <b>20</b> % | 30% | 40% | 50% | 60% | 70% | 80% | 90%   |
|----------------------|--------|-------------|-----|-----|-----|-----|-----|-----|-------|
| English              |        |             |     |     |     |     |     |     | 84.8% |
| Multiple Languages   | 3.7%   |             |     |     |     |     |     |     |       |
| Persian              | 2.7%   |             |     |     |     |     |     |     |       |
| Mandarin             | 1.3%   |             |     |     |     |     |     |     |       |
| Cantonese            | 1.2%   |             |     |     |     |     |     |     |       |
| Other Languages      | 1.0%   |             |     |     |     |     |     |     |       |
| Korean