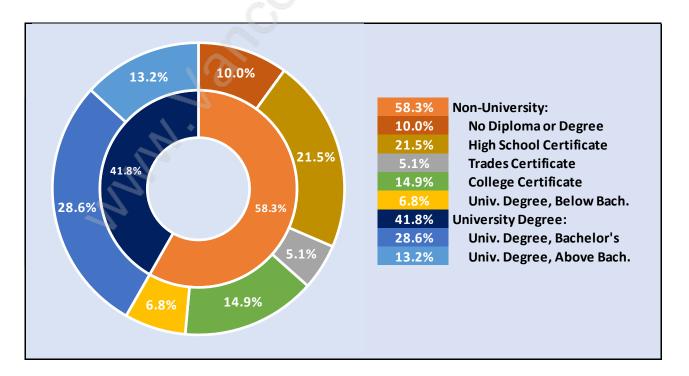

#### **Princess Park**





# **Population Trends in Princess Park**

# Population by Age in Princess Park





# Population Age 15+ by Income Status in Princess Park

Total Population Age 15 - 1,863

# Households by Income in Princess Park





#### **Families in Princess Park**

**Average Persons per Family - 3** 



# **Children at Home in Princess Park** Total Number of Children at Home - 670





# Family Structure in Princess Park Total Number of Families - 609 / Average Persons per Family - 3.

# Households by Household Size in Princess Park Total Number of Households - 706



#### **Dwellings in Princess Park**



#### Population Age 15+ in Princess Park





#### Labour Force Participation in Princess Park



#### Travel To Work in (from) Princess Park



# Occupied Dwellings by Structure Type in Princess Park Dominant Bulding Type - Houses





### Private Dwellings by Period of Construction in Princess Park Dominant Period of Construction - 1961-1980

# **Population by Religion in Princess Park**



# Population by Home Languages in Princess Park

|                      | 0% 10% | <b>20</b> % | 30% | 40% | 50% | 60% | 70% | 80% | 90%   |
|----------------------|--------|-------------|-----|-----|-----|-----|-----|-----|-------|
| English              |        |             |     |     |     |     |     |     | 84.8% |
| Multiple Languages   | 3.7%   |             |     |     |     |     |     |     |       |
| Persian              | 2.7%