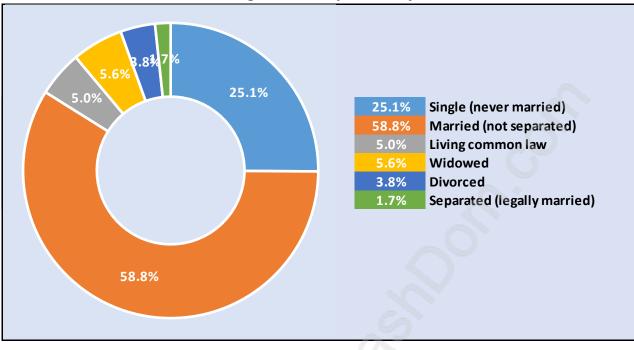

#### **Princess Park**





# **Population Trends in Princess Park**

# Population by Age in Princess Park





# Population Age 15+ by Income Status in Princess Park

Total Population Age 15 - 1,863

# Households by Income in Princess Park





#### **Families in Princess Park**

**Average Persons per Family - 3** 



# **Children at Home in Princess Park** Total Number of Children at Home - 670





# Family Structure in Princess Park Total Number of Families - 609 / Average Persons per Family - 3.

# Households by Household Size in Princess Park Total Number of Households - 706



#### **Dwellings in Princess Park**



#### Population Age 15+ in Princess Park





#### Labour Force Participation in Princess Park



#### Travel To Work in (from) Princess Park



# Occupied Dwellings by Structure Type in Princess Park Dominant Bulding Type - Houses





### Private Dwellings by Period of Construction in Princess Park Dominant Period of Construction - 1961-1980

# **Population by Religion in Princess Park**



# Population by Home Languages in Princess Park

|                      | 0% 10% | <b>20</b>