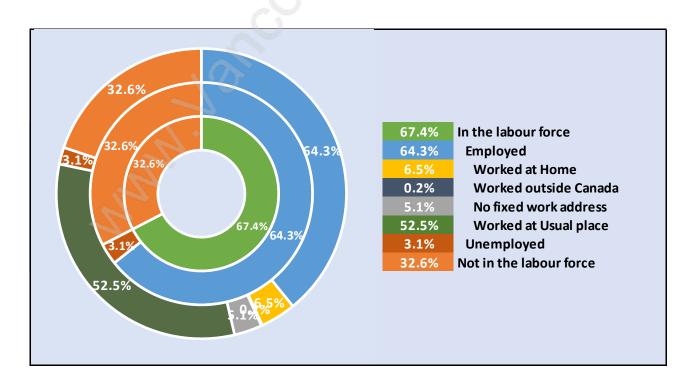

### Quay



## **Population Trends in Quay**



# Population by Age in Quay



# Population Age 15+ by Income Status in Quay

**Total Population Age 15 - 4,216** 



### Households by Income in Quay

Total Number of Households - 2,526 / Average Household Income - \$101,747



**Families in Quay** 

#### Average Persons per Family - 2.4



Children at Home in Quay

#### **Total Number of Children at Home - 647**



Family Structure in Quay

Total Number of Families - 1,361 / Average Persons per Family - 2.4



Households by Household Size in Quay

**Total Number of Households - 2,526** 



### **Dwellings in Quay**



## Population Age 15+ in Quay



### **Labour Force by Occupation in Quay**



### **Labour Force Participation in Quay**



### Travel To Work in (from) Quay



Occupied Dwellings by Structure Type in Quay



### **Private Dwellings by Period of Construction in Quay**

**Dominant Period of Construction - 1981-1990** 



## Population by Religion in Quay



### Population by Home Languages in Quay