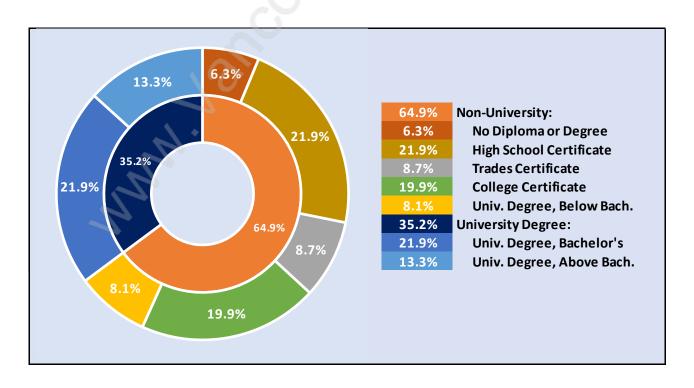

### Quay



## **Population Trends in Quay**



# Population by Age in Quay



# Population Age 15+ by Income Status in Quay

**Total Population Age 15 - 4,216** 



### Households by Income in Quay

Total Number of Households - 2,526 / Average Household Income - \$101,747



**Families in Quay** 

#### Average Persons per Family - 2.4



Children at Home in Quay

#### **Total Number of Children at Home - 647**



Family Structure in Quay

Total Number of Families - 1,361 / Average Persons per Family - 2.4



Households by Household Size in Quay

**Total Number of Households - 2,526** 



### **Dwellings in Quay**



## Population Age 15+ in Quay



### **Labour Force by Occupation in Quay**



### **Labour Force Participation in Quay**



### Travel To Work in (from) Quay



Occupied Dwellings by Structure Type in Quay



### **Private Dwellings by Period of Construction in Quay**

**Dominant Period of Construction - 1981-1990** 



## Population by Religion in Quay



### Population by Home Languages in Quay