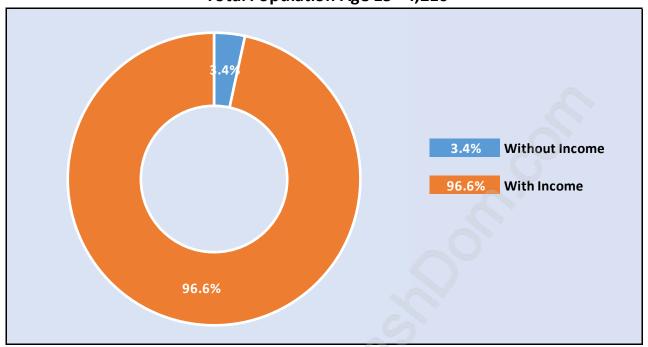

# Population Age 15+ by Income Status in Quay

**Total Population Age 15 - 4,216** 