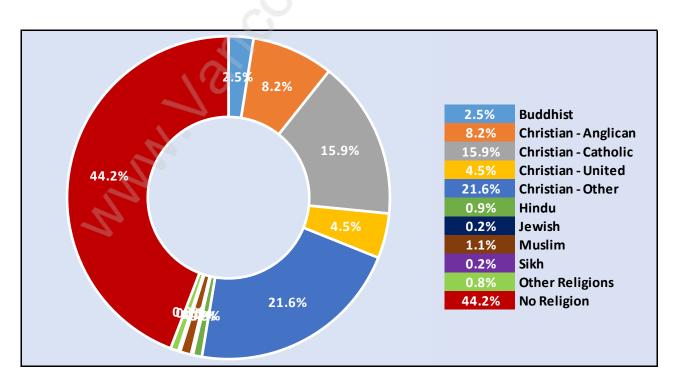

Income in Quay

Total Number of Households - 2,526 / Average Household Income - \$101,747



**Families in Quay** 

#### Average Persons per Family - 2.4



Children at Home in Quay

#### **Total Number of Children at Home - 647**



Family Structure in Quay

Total Number of Families - 1,361 / Average Persons per Family - 2.4



Households by Household Size in Quay

**Total Number of Households - 2,526** 



### **Dwellings in Quay**



## Population Age 15+ in Quay



### **Labour Force by Occupation in Quay**



### **Labour Force Participation in Quay**



### Travel To Work in (from) Quay



Occupied Dwellings by Structure Type in Quay



### **Private Dwellings by Period of Construction in Quay**

**Dominant Period of Construction - 1981-1990** 



## Population by Religion in Quay



### Population by Home Languages in Quay