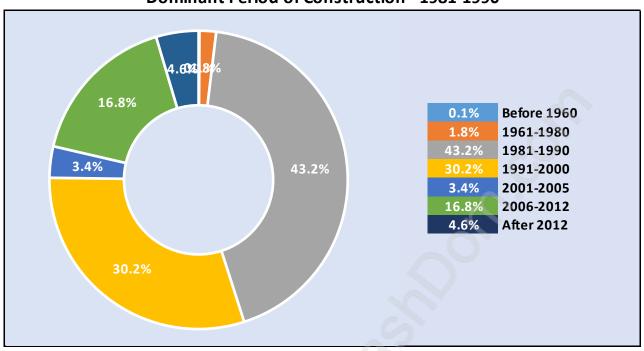

### **Private Dwellings by Period of Construction in Quay**

**Dominant Period of Construction - 1981-1990** 