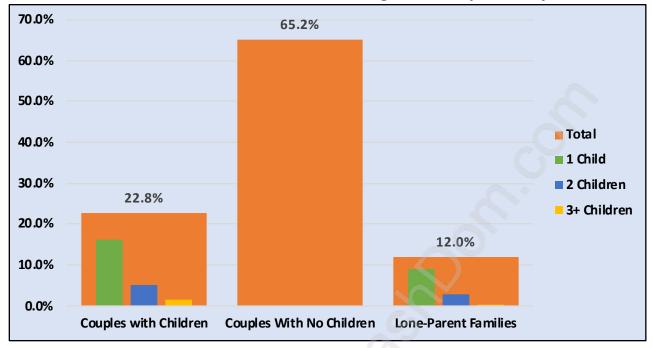

#### **Total Number of Children at Home - 647**

Family Structure in Quay

Total Number of Families - 1,361 / Average Persons per Family - 2.4

Households by Household Size in Quay

**Total Number of Households - 2,526** 