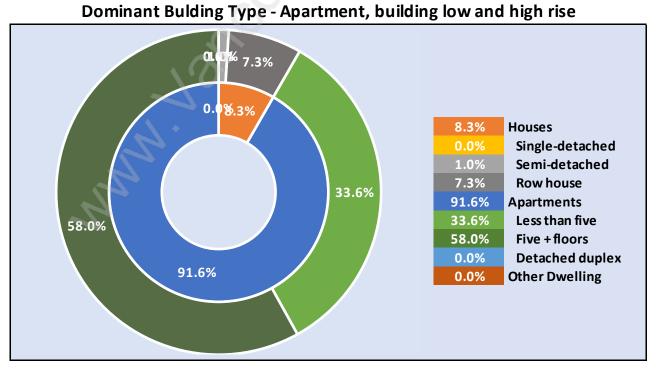

s in Quay**



# Population by Age in Quay



# Population Age 15+ by Income Status in Quay

**Total Population Age 15 - 4,216** 



### Households by Income in Quay

Total Number of Households - 2,526 / Average Household Income - \$101,747



**Families in Quay** 

#### Average Persons per Family - 2.4



Children at Home in Quay

#### **Total Number of Children at Home - 647**



Family Structure in Quay

Total Number of Families - 1,361 / Average Persons per Family - 2.4



Households by Household Size in Quay

**Total Number of Households - 2,526** 



### **Dwellings in Quay**



## Population Age 15+ in Quay



### **Labour Force by Occupation in Quay**



### **Labour Force Participation in Quay**



### Travel To Work in (from) Quay



Occupied Dwellings by Structure Type in Quay



### **Private Dwellings by Period of Construction in Quay**

**Dominant Period of Construction - 1981-1990** 



## Population by Religion in Quay



### Population by Home Languages in Quay