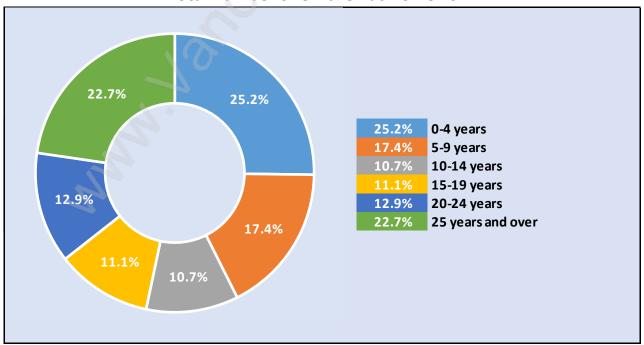

### **Private Dwellings by Period of Construction in Quay**

**Dominant Period of Construction - 1981-1990** 