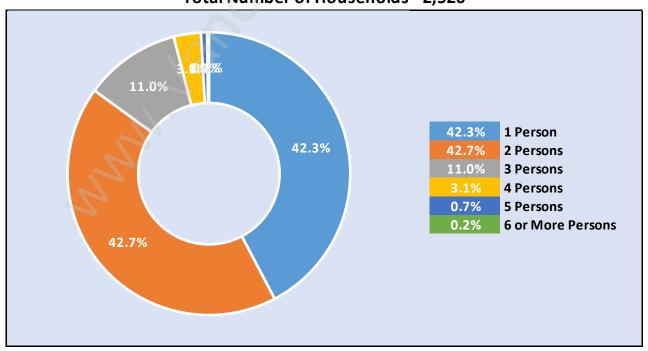

#### **Total Number of Children at Home - 647**

Family Structure in Quay

Total Number of Families - 1,361 / Average Persons per Family - 2.4

Households by Household Size in Quay

**Total Number of Households - 2,526** 