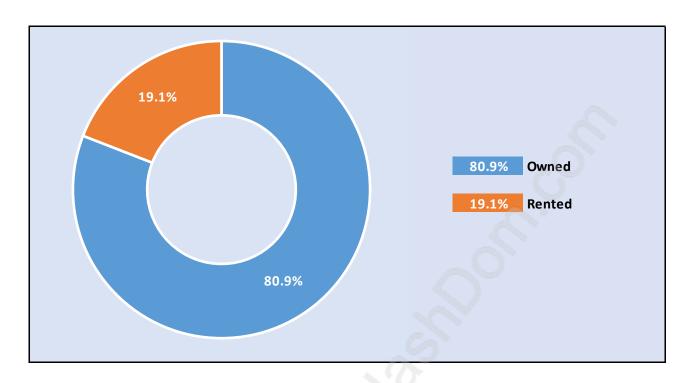

### Quay



## **Population Trends in Quay**



# Population by Age in Quay



# Population Age 15+ by Income Status in Quay

**Total Population Age 15 - 4,216** 



### Households by Income in Quay

Total Number of Households - 2,526 / Average Household Income - \$101,747



**Families in Quay** 

#### Average Persons per Family - 2.4



Children at Home in Quay

#### **Total Number of Children at Home - 647**



Family Structure in Quay

Total Number of Families - 1,361 / Average Persons per Family - 2.4



Households by Household Size in Quay

**Total Number of Households - 2,526** 



### **Dwellings in Quay**



## Population Age 15+ in Quay



### **Labour Force by Occupation in Quay**



### **Labour Force Participation in Quay**



### Travel To Work in (from) Quay



Occupied Dwellings by Structure Type in Quay



### **Private Dwellings by Period of Construction in Quay**

**Dominant Period of Construction - 1981-1990** 



## Population by Religion in Quay



### Population by Home Languages in Quay