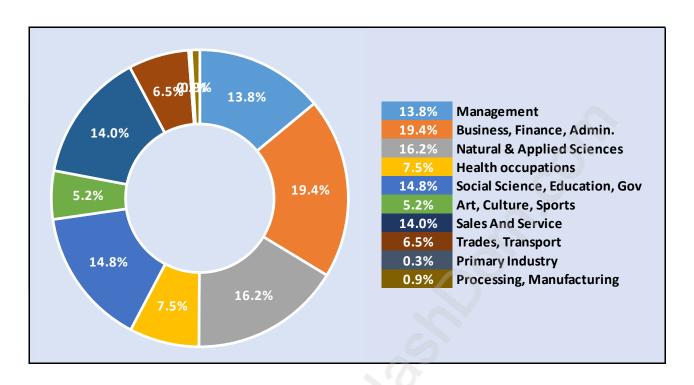

### Quay



## **Population Trends in Quay**



# Population by Age in Quay



# Population Age 15+ by Income Status in Quay

**Total Population Age 15 - 4,216** 



### Households by Income in Quay

Total Number of Households - 2,526 / Average Household Income - \$101,747



**Families in Quay** 

#### Average Persons per Family - 2.4



Children at Home in Quay

#### **Total Number of Children at Home - 647**



Family Structure in Quay

Total Number of Families - 1,361 / Average Persons per Family - 2.4



Households by Household Size in Quay

**Total Number of Households - 2,526** 



### **Dwellings in Quay**



## Population Age 15+ in Quay



### **Labour Force by Occupation in Quay**



### **Labour Force Participation in Quay**



### Travel To Work in (from) Quay



Occupied Dwellings by Structure Type in Quay



### **Private Dwellings by Period of Construction in Quay**

**Dominant Period of Construction - 1981-1990** 



## Population by Religion in Quay



### Population by Home Languages in Quay