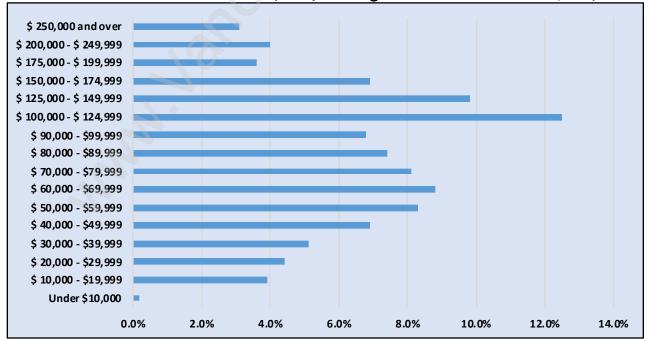

### Households by Income in Quay

Total Number of Households - 2,526 / Average Household Income - \$101,747

**Families in Quay** 