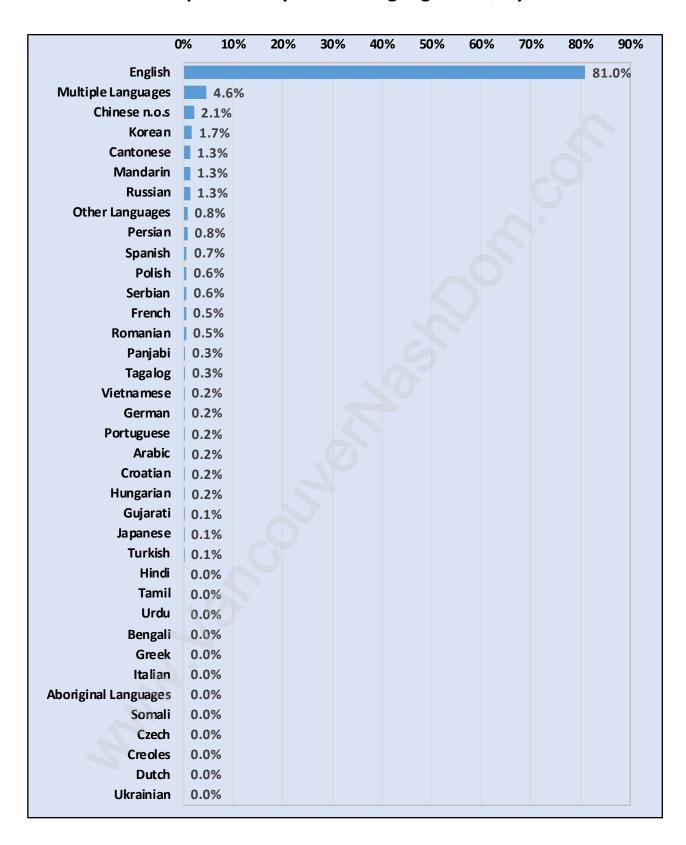

- 2,526 / Average Household Income - \$101,747



**Families in Quay** 

#### Average Persons per Family - 2.4



Children at Home in Quay

#### **Total Number of Children at Home - 647**



Family Structure in Quay

Total Number of Families - 1,361 / Average Persons per Family - 2.4



Households by Household Size in Quay

**Total Number of Households - 2,526** 



### **Dwellings in Quay**



## Population Age 15+ in Quay



### **Labour Force by Occupation in Quay**



### **Labour Force Participation in Quay**



### Travel To Work in (from) Quay



Occupied Dwellings by Structure Type in Quay



### **Private Dwellings by Period of Construction in Quay**

**Dominant Period of Construction - 1981-1990** 



## Population by Religion in Quay



### Population by Home Languages in Quay