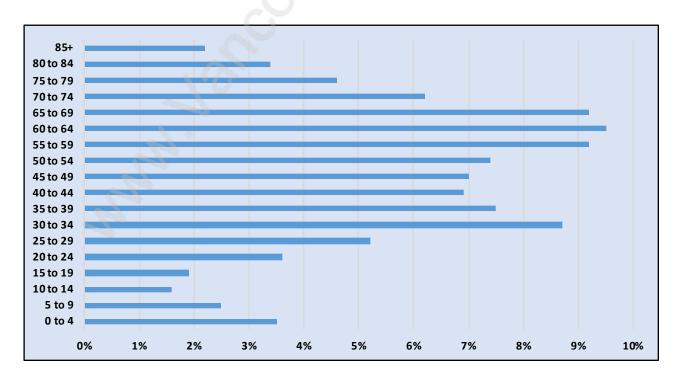

### Quay



## **Population Trends in Quay**



# Population by Age in Quay



# Population Age 15+ by Income Status in Quay

**Total Population Age 15 - 4,216** 



### Households by Income in Quay

Total Number of Households - 2,526 / Average Household Income - \$101,747



**Families in Quay** 

#### Average Persons per Family - 2.4



Children at Home in Quay

#### **Total Number of Children at Home - 647**



Family Structure in Quay

Total Number of Families - 1,361 / Average Persons per Family - 2.4



Households by Household Size in Quay

**Total Number of Households - 2,526** 



### **Dwellings in Quay**



## Population Age 15+ in Quay



### **Labour Force by Occupation in Quay**



### **Labour Force Participation in Quay**



### Travel To Work in (from) Quay



Occupied Dwellings by Structure Type in Quay



### **Private Dwellings by Period of Const