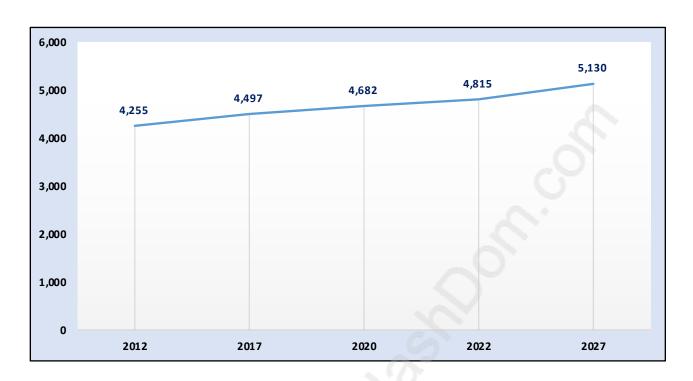

### Quay



## **Population Trends in Quay**



# Population by Age in Quay



# Population Age 15+ by Income Status in Quay

**Total Population Age 15 - 4,216** 



### Households by Income in Quay

Total Number of Households - 2,526 / Average Household Income - \$101,747



**Families in Quay** 

#### Average Persons per Family - 2.4



Children at Home in Quay

#### **Total Number of Children at Home - 647**



Family Structure in Quay

Total Number of Families - 1,361 / Average Persons per Family - 2.4



Households by Household Size in Quay

**Total Number of Households - 2,526** 



### **Dwellings in Quay**



## Population Age 15+ in Quay



### **Labour Force by Occupation in Quay**



### **Labour Force Participation in Quay**



### Travel To Work in (from) Quay



Occupied Dwellings by Structure Type in Quay



### **Priva