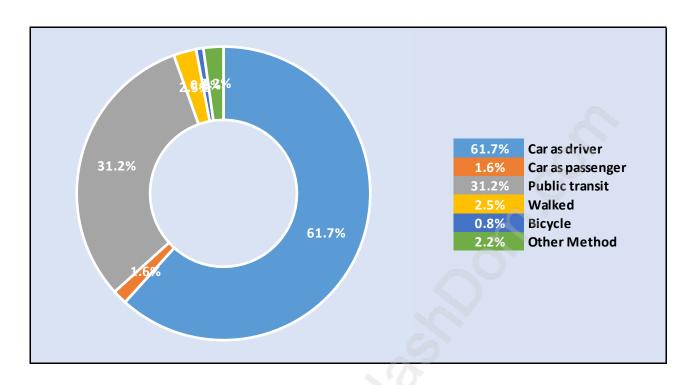

### Quay



## **Population Trends in Quay**



# Population by Age in Quay



# Population Age 15+ by Income Status in Quay

**Total Population Age 15 - 4,216** 



### Households by Income in Quay

Total Number of Households - 2,526 / Average Household Income - \$101,747



**Families in Quay** 

#### Average Persons per Family - 2.4



Children at Home in Quay

#### **Total Number of Children at Home - 647**



Family Structure in Quay

Total Number of Families - 1,361 / Average Persons per Family - 2.4



Households by Household Size in Quay

**Total Number of Households - 2,526** 



### **Dwellings in Quay**



## Population Age 15+ in Quay



### **Labour Force by Occupation in Quay**



### **Labour Force Participation in Quay**



### Travel To Work in (from) Quay



Occupied Dwellings by Structure Type in Quay



### **Private Dwellings by Period of Construction in Quay**

**Dominant Period of Construction - 1981-1990** 



## Population by Religion in Quay



### Population by Home Languages in Quay