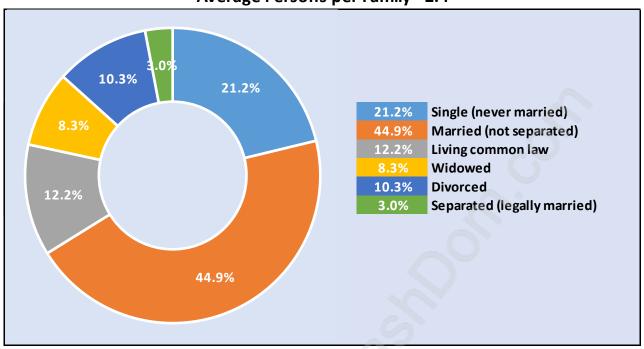

### Quay



## **Population Trends in Quay**



# Population by Age in Quay



# Population Age 15+ by Income Status in Quay

**Total Population Age 15 - 4,216** 



### Households by Income in Quay

Total Number of Households - 2,526 / Average Household Income - \$101,747



**Families in Quay** 

#### Average Persons per Family - 2.4



Children at Home in Quay

#### **Total Number of Children at Home - 647**



Family Structure in Quay

Total Number of Families - 1,361 / Average Persons per Family - 2.4



Households by Household Size in Quay

**Total Number of Households - 2,526** 



### **Dwellings in Quay**



## Population Age 15+ in Quay



### **Labour Force by Occupation in Quay**



### **Labour Force Participation in Quay**



### Travel To Work in (from) Quay



Occupied Dwellings by Structure Type in Quay



### **Private Dwellings by Period of Construction in Quay**

**Dominant Period of Construction - 1981-1990** 



## Population by Religion in Quay



### Population by Home Languages in Quay