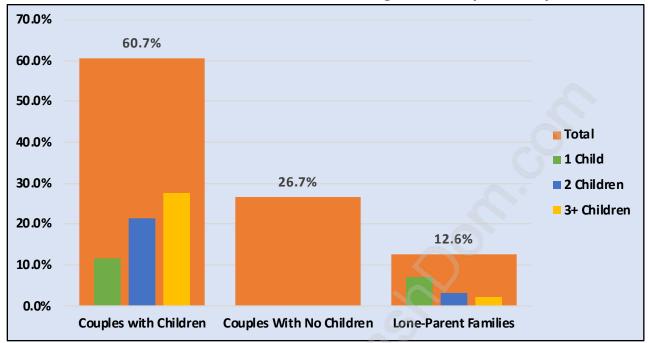

#### Family Structure in Queen Mary Park

Total Number of Families - 8,554 / Average Persons per Family - 4.

Households by Household Size in Queen Mary Park

**Total Number of Households - 10,771** 16.0% 16.3% 16.3% 1 Person 22.1% 2 Persons 11.3% 15.5% 3 Persons 22.1% **4 Persons** 11.3% **5** Persons 16.0% 6 or More Persons 18.8% 15.5%