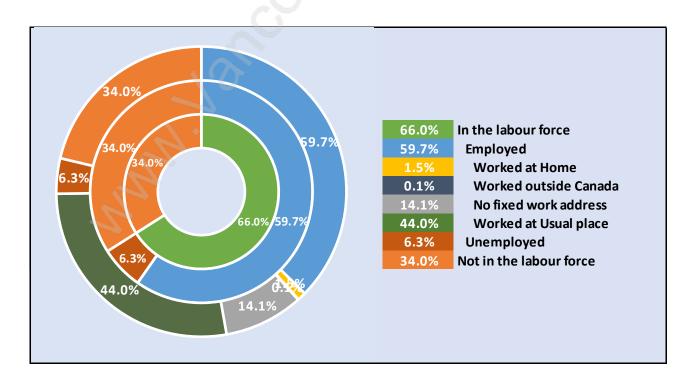

in Queen Mary Park

Total Number of Households - 10,771 / Average Household Income - \$87,824



#### **Families in Queen Mary Park**

Average Persons per Family - 4



#### Children at Home in Queen Mary Park

Total Number of Children at Home - 13,989



#### Family Structure in Queen Mary Park

Total Number of Families - 8,554 / Average Persons per Family - 4.



Households by Household Size in Queen Mary Park

**Total Number of Households - 10,771** 16.0% 16.3% 16.3% 1 Person 22.1% 2 Persons 11.3% 15.5% 3 Persons 22.1% **4 Persons** 11.3% **5** Persons 16.0% 6 or More Persons 18.8% 15.5%

#### **Dwellings in Queen Mary Park**



#### Population Age 15+ in Queen Mary Park



#### **Labour Force by Occupation in Queen Mary Park**



#### **Labour Force Participation in Queen Mary Park**



#### Travel To Work in (from) Queen Mary Park



## Occupied Dwellings by Structure Type in Queen Mary Park



### Private Dwellings by Period of Construction in Queen Mary Park

**Dominant Period of Construction - 1961-1980** 



#### Population by Religion in Queen Mary Park



#### Population by Home Languages in Queen Mary Park