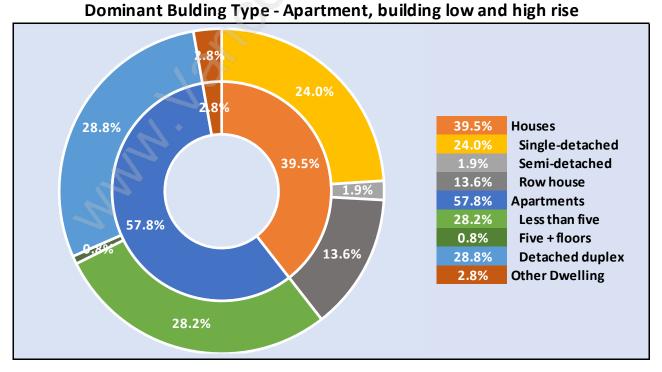

s in Queen Mary Park**

Average Persons per Family - 4



#### Children at Home in Queen Mary Park

Total Number of Children at Home - 13,989



#### Family Structure in Queen Mary Park

Total Number of Families - 8,554 / Average Persons per Family - 4.



Households by Household Size in Queen Mary Park

**Total Number of Households - 10,771** 16.0% 16.3% 16.3% 1 Person 22.1% 2 Persons 11.3% 15.5% 3 Persons 22.1% **4 Persons** 11.3% **5** Persons 16.0% 6 or More Persons 18.8% 15.5%

#### **Dwellings in Queen Mary Park**



#### Population Age 15+ in Queen Mary Park



#### **Labour Force by Occupation in Queen Mary Park**



#### **Labour Force Participation in Queen Mary Park**



#### Travel To Work in (from) Queen Mary Park



## Occupied Dwellings by Structure Type in Queen Mary Park



### Private Dwellings by Period of Construction in Queen Mary Park

**Dominant Period of Construction - 1961-1980** 



#### Population by Religion in Queen Mary Park



#### Population by Home Languages in Queen Mary Park