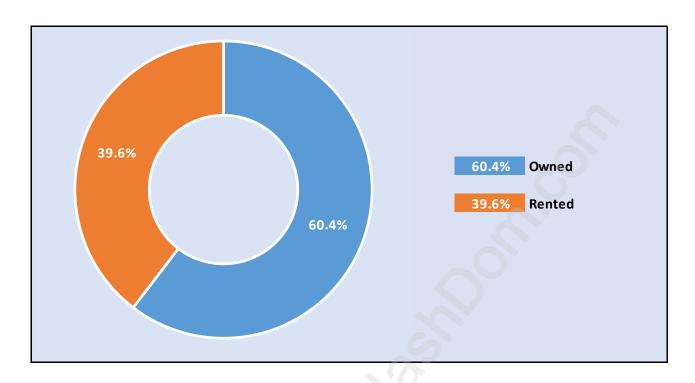

## Population by Age in Queen Mary Park



# Population Age 15+ by Income Status in Queen Mary Park Total Population Age 15 - 30,971



#### Households by Income in Queen Mary Park

Total Number of Households - 10,771 / Average Household Income - \$87,824



#### **Families in Queen Mary Park**

Average Persons per Family - 4



#### Children at Home in Queen Mary Park

Total Number of Children at Home - 13,989



#### Family Structure in Queen Mary Park

Total Number of Families - 8,554 / Average Persons per Family - 4.



Households by Household Size in Queen Mary Park

**Total Number of Households - 10,771** 16.0% 16.3% 16.3% 1 Person 22.1% 2 Persons 11.3% 15.5% 3 Persons 22.1% **4 Persons** 11.3% **5** Persons 16.0% 6 or More Persons 18.8% 15.5%

#### **Dwellings in Queen Mary Park**



#### Population Age 15+ in Queen Mary Park



#### **Labour Force by Occupation in Queen Mary Park**



#### **Labour Force Participation in Queen Mary Park**



#### Travel To Work in (from) Queen Mary Park



## Occupied Dwellings by Structure Type in Queen Mary Park



### Private Dwellings by Period of Construction in Queen Mary Park

**Dominant Period of Construction - 1961-1980** 



#### Population by Religion in Queen Mary Park



#### Population by Home Languages in Queen Mary Park