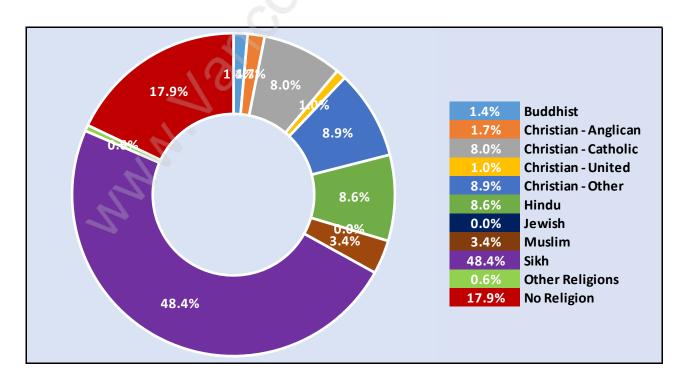

Queen Mary Park

Total Number of Families - 8,554 / Average Persons per Family - 4.



Households by Household Size in Queen Mary Park

**Total Number of Households - 10,771** 16.0% 16.3% 16.3% 1 Person 22.1% 2 Persons 11.3% 15.5% 3 Persons 22.1% **4 Persons** 11.3% **5** Persons 16.0% 6 or More Persons 18.8% 15.5%

#### **Dwellings in Queen Mary Park**



#### Population Age 15+ in Queen Mary Park



#### **Labour Force by Occupation in Queen Mary Park**



#### **Labour Force Participation in Queen Mary Park**



#### Travel To Work in (from) Queen Mary Park



## Occupied Dwellings by Structure Type in Queen Mary Park



### Private Dwellings by Period of Construction in Queen Mary Park

**Dominant Period of Construction - 1961-1980** 



#### Population by Religion in Queen Mary Park



#### Population by Home Languages in Queen Mary Park