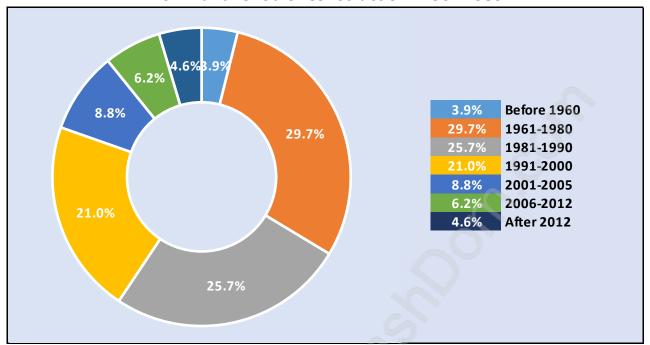

### Private Dwellings by Period of Construction in Queen Mary Park

**Dominant Period of Construction - 1961-1980** 