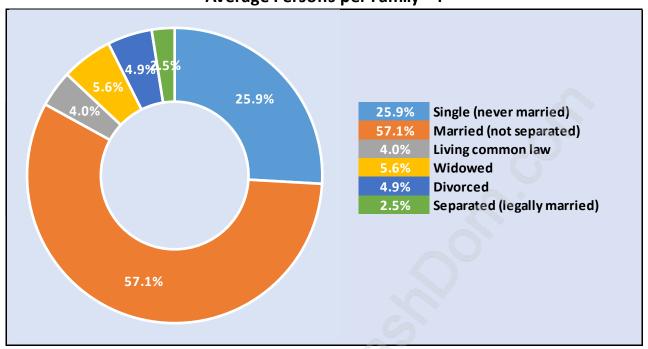

#### **Queen Mary Park**



#### **Population Trends in Queen Mary Park**



#### Population by Age in Queen Mary Park



# Population Age 15+ by Income Status in Queen Mary Park Total Population Age 15 - 30,971



#### Households by Income in Queen Mary Park

Total Number of Households - 10,771 / Average Household Income - \$87,824



#### **Families in Queen Mary Park**

Average Persons per Family - 4



#### Children at Home in Queen Mary Park

Total Number of Children at Home - 13,989



#### Family Structure in Queen Mary Park

Total Number of Families - 8,554 / Average Persons per Family - 4.



Households by Household Size in Queen Mary Park

**Total Number of Households - 10,771** 16.0% 16.3% 16.3% 1 Person 22.1% 2 Persons 11.3% 15.5% 3 Persons 22.1% **4 Persons** 11.3% **5** Persons 16.0% 6 or More Persons 18.8% 15.5%

#### **Dwellings in Queen Mary Park**



#### Population Age 15+ in Queen Mary Park



#### **Labour Force by Occupation in Queen Mary Park**



#### **Labour Force Participation in Queen Mary Park**



#### Travel To Work in (from) Queen Mary Park



## Occupied Dwellings by Structure Type in Queen Mary Park



### Private Dwellings by Period of Construction in Que