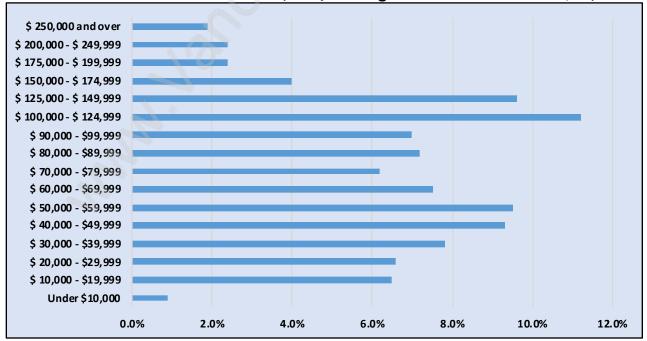

#### Households by Income in Queen Mary Park

Total Number of Households - 10,771 / Average Household Income - \$87,824