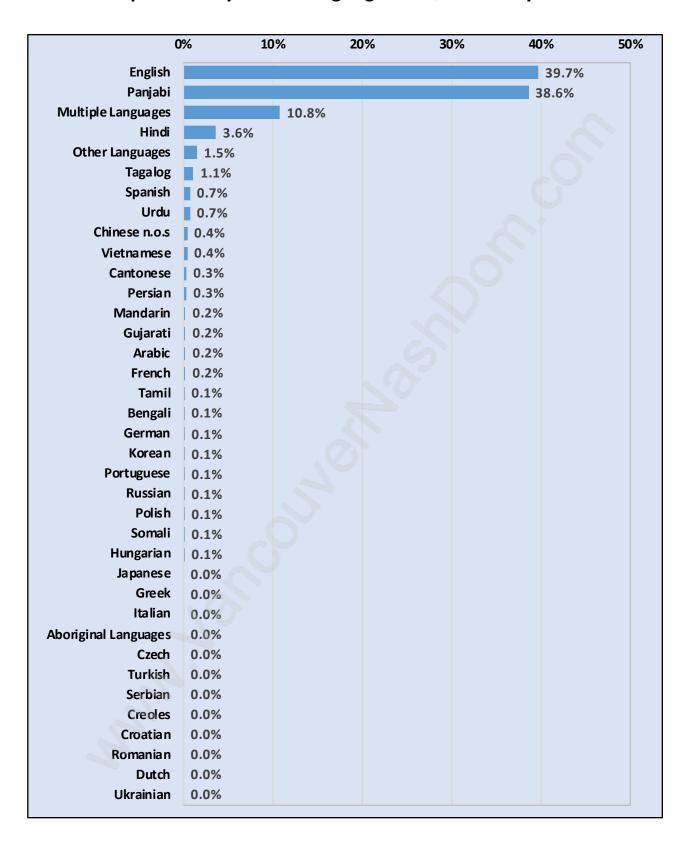

age Persons per Family - 4.



Households by Household Size in Queen Mary Park

**Total Number of Households - 10,771** 16.0% 16.3% 16.3% 1 Person 22.1% 2 Persons 11.3% 15.5% 3 Persons 22.1% **4 Persons** 11.3% **5** Persons 16.0% 6 or More Persons 18.8% 15.5%

#### **Dwellings in Queen Mary Park**



#### Population Age 15+ in Queen Mary Park



#### **Labour Force by Occupation in Queen Mary Park**



#### **Labour Force Participation in Queen Mary Park**



#### Travel To Work in (from) Queen Mary Park



## Occupied Dwellings by Structure Type in Queen Mary Park



### Private Dwellings by Period of Construction in Queen Mary Park

**Dominant Period of Construction - 1961-1980** 



#### Population by Religion in Queen Mary Park



#### Population by Home Languages in Queen Mary Park