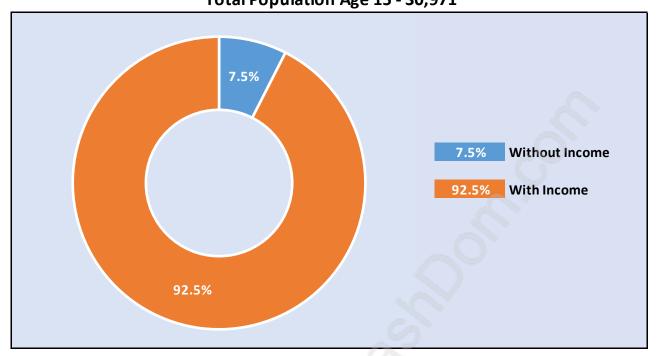

# Population Age 15+ by Income Status in Queen Mary Park Total Population Age 15 - 30,971