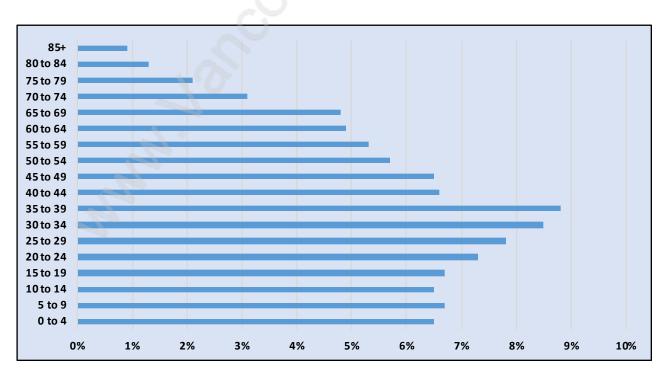

#### **Queen Mary Park**



#### **Population Trends in Queen Mary Park**



#### Population by Age in Queen Mary Park



# Population Age 15+ by Income Status in Queen Mary Park Total Population Age 15 - 30,971



#### Households by Income in Queen Mary Park

Total Number of Households - 10,771 / Average Household Income - \$87,824



#### **Families in Queen Mary Park**

Average Persons per Family - 4



#### Children at Home in Queen Mary Park

Total Number of Children at Home - 13,989



#### Family Structure in Queen Mary Park

Total Number of Families - 8,554 / Average Persons per Family - 4.



Households by Household Size in Queen Mary Park

**Total Number of Households - 10,771** 16.0% 16.3% 16.3% 1 Person 22.1% 2 Persons 11.3% 15.5% 3 Persons 22.1% **4 Persons** 11.3% **5** Persons 16.0% 6 or More Persons 18.8% 15.5%

#### **Dwellings in Queen Mary Park**



#### Population Age 15+ in Queen Mary P