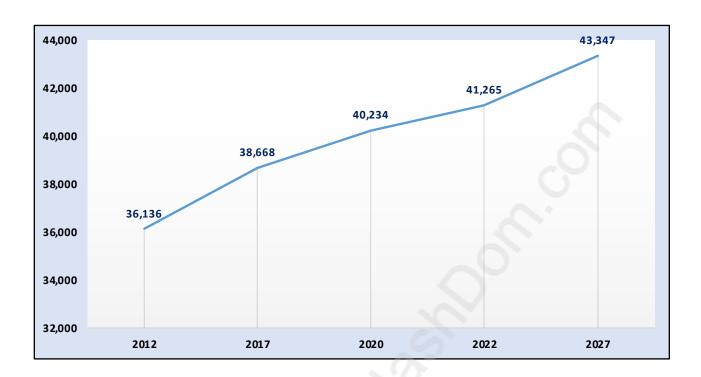

#### **Queen Mary Park**



#### **Population Trends in Queen Mary Park**



#### Population by Age in Queen Mary Park



# Population Age 15+ by Income Status in Queen Mary Park Total Population Age 15 - 30,971



#### Households by Income in Queen Mary Park

Total Number of Households - 10,771 / Average Household Income - \$87,824



#### **Families in Queen Mary Park**

Average Persons per Family - 4



#### Children at Home in Queen Mary Park

Total Number of Children at Home - 13,989



#### Family Structure in Queen Mary Park

Total Number of Families - 8,554 / Average Persons per Family - 4.



Households by Household Size in Queen Mary Park

**Total Number of Households - 10,771** 16.0% 16.3% 16.3% 1 Person 22.1% 2 Persons 11.3% 15.5% 3 Persons 22.1% **4 Persons** 11.3% **5** Persons 16.0% 6 or More Persons 18.8% 15.5%

#### **Dwellings in Queen Mary Park