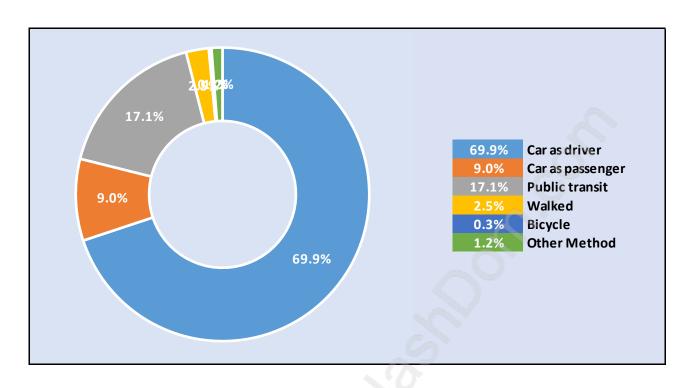

10,771 / Average Household Income - \$87,824



#### **Families in Queen Mary Park**

Average Persons per Family - 4



#### Children at Home in Queen Mary Park

Total Number of Children at Home - 13,989



#### Family Structure in Queen Mary Park

Total Number of Families - 8,554 / Average Persons per Family - 4.



Households by Household Size in Queen Mary Park

**Total Number of Households - 10,771** 16.0% 16.3% 16.3% 1 Person 22.1% 2 Persons 11.3% 15.5% 3 Persons 22.1% **4 Persons** 11.3% **5** Persons 16.0% 6 or More Persons 18.8% 15.5%

#### **Dwellings in Queen Mary Park**



#### Population Age 15+ in Queen Mary Park



#### **Labour Force by Occupation in Queen Mary Park**



#### **Labour Force Participation in Queen Mary Park**



#### Travel To Work in (from) Queen Mary Park



## Occupied Dwellings by Structure Type in Queen Mary Park



### Private Dwellings by Period of Construction in Queen Mary Park

**Dominant Period of Construction - 1961-1980** 



#### Population by Religion in Queen Mary Park



#### Population by Home Languages in Queen Mary Park