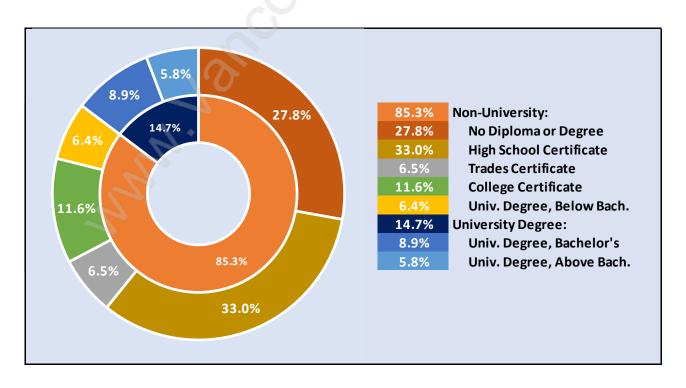

opulation Age 15+ by Income Status in Queen Mary Park Total Population Age 15 - 30,971



#### Households by Income in Queen Mary Park

Total Number of Households - 10,771 / Average Household Income - \$87,824



#### **Families in Queen Mary Park**

Average Persons per Family - 4



#### Children at Home in Queen Mary Park

Total Number of Children at Home - 13,989



#### Family Structure in Queen Mary Park

Total Number of Families - 8,554 / Average Persons per Family - 4.



Households by Household Size in Queen Mary Park

**Total Number of Households - 10,771** 16.0% 16.3% 16.3% 1 Person 22.1% 2 Persons 11.3% 15.5% 3 Persons 22.1% **4 Persons** 11.3% **5** Persons 16.0% 6 or More Persons 18.8% 15.5%

#### **Dwellings in Queen Mary Park**



#### Population Age 15+ in Queen Mary Park



#### **Labour Force by Occupation in Queen Mary Park**



#### **Labour Force Participation in Queen Mary Park**



#### Travel To Work in (from) Queen Mary Park



## Occupied Dwellings by Structure Type in Queen Mary Park



### Private Dwellings by Period of Construction in Queen Mary Park

**Dominant Period of Construction - 1961-1980** 



#### Population by Religion in Queen Mary Park



#### Population by Home Languages in Queen Mary Park