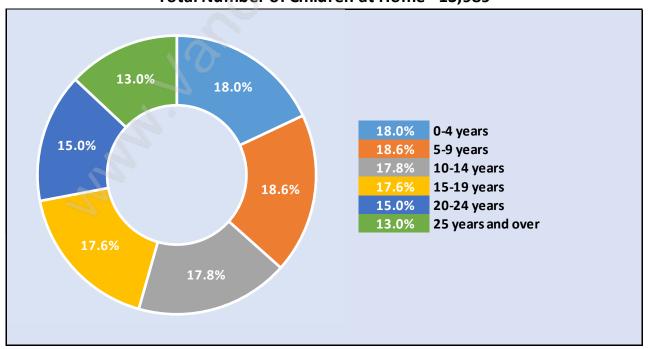

#### Children at Home in Queen Mary Park

Total Number of Children at Home - 13,989