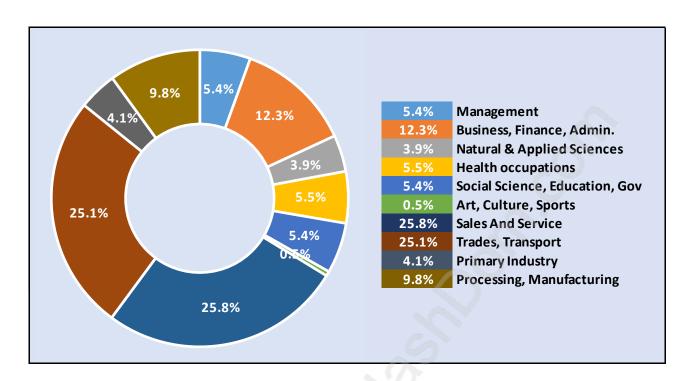

l Population Age 15 - 30,971



#### Households by Income in Queen Mary Park

Total Number of Households - 10,771 / Average Household Income - \$87,824



#### **Families in Queen Mary Park**

Average Persons per Family - 4



#### Children at Home in Queen Mary Park

Total Number of Children at Home - 13,989



#### Family Structure in Queen Mary Park

Total Number of Families - 8,554 / Average Persons per Family - 4.



Households by Household Size in Queen Mary Park

**Total Number of Households - 10,771** 16.0% 16.3% 16.3% 1 Person 22.1% 2 Persons 11.3% 15.5% 3 Persons 22.1% **4 Persons** 11.3% **5** Persons 16.0% 6 or More Persons 18.8% 15.5%

#### **Dwellings in Queen Mary Park**



#### Population Age 15+ in Queen Mary Park



#### **Labour Force by Occupation in Queen Mary Park**



#### **Labour Force Participation in Queen Mary Park**



#### Travel To Work in (from) Queen Mary Park



## Occupied Dwellings by Structure Type in Queen Mary Park



### Private Dwellings by Period of Construction in Queen Mary Park

**Dominant Period of Construction - 1961-1980** 



#### Population by Religion in Queen Mary Park



#### Population by Home Languages in Queen Mary Park