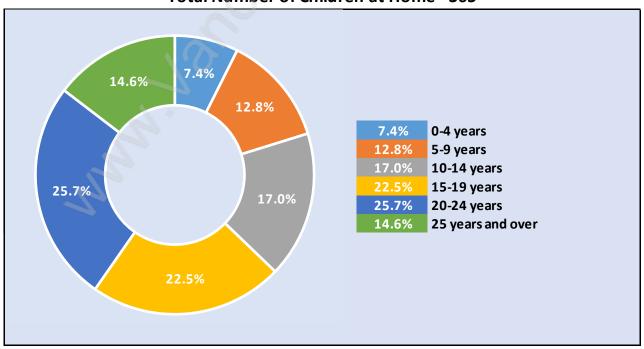

#### **Children at Home in Queens**

#### **Total Number of Children at Home - 365**