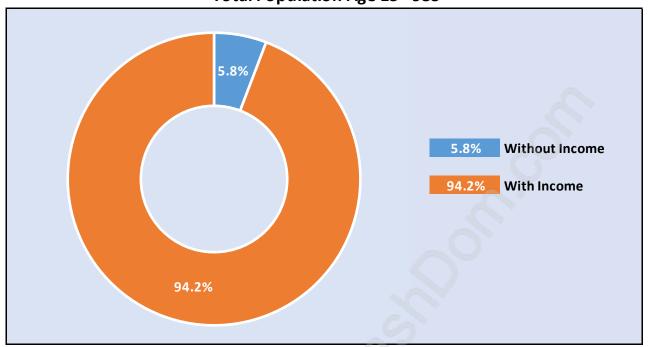

#### Population Age 15+ by Income Status in Queens

**Total Population Age 15 - 983** 