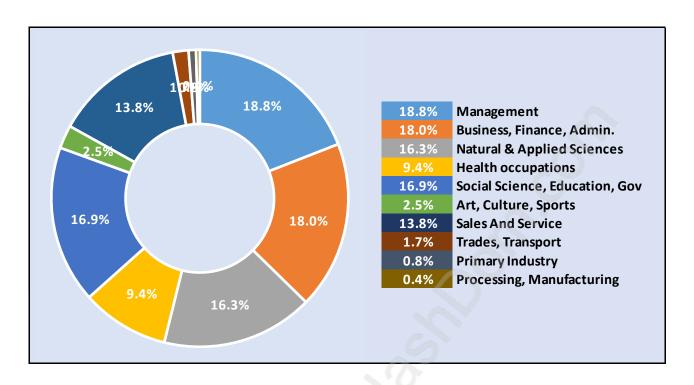

#### Queens



## **Population Trends in Queens**



# Population by Age in Queens



#### Population Age 15+ by Income Status in Queens

**Total Population Age 15 - 983** 



### Households by Income in Queens

Total Number of Households - 382 / Average Household Income - \$270,638



## **Families in Queens**

#### Average Persons per Family - 3.1



#### **Children at Home in Queens**

#### **Total Number of Children at Home - 365**



#### **Family Structure in Queens**

Total Number of Families - 314 / Average Persons per Family - 3.1



### Households by Household Size in Queens

**Total Number of Households - 382** 



## **Dwellings in Queens**



## Population Age 15+ in Queens



#### **Labour Force by Occupation in Queens**



# **Labour Force Participation in Queens**



#### **Travel To Work in (from) Queens**



# Occupied Dwellings by Structure Type in Queens

**Dominant Bulding Type - Houses** 



### **Private Dwellings by Period of Construction in Queens**

#### **Dominant Period of Construction - Before 1960**



### Population by Religion in Queens



### Population by Home Languages in Queens