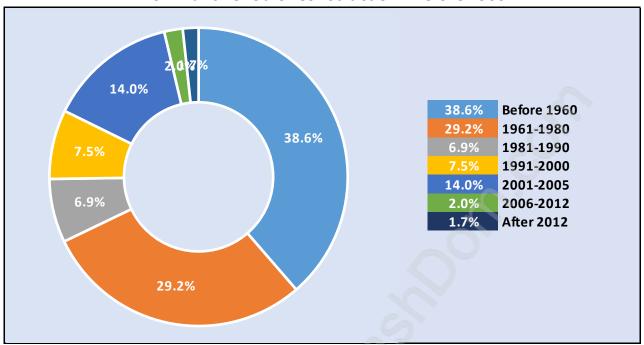

### **Private Dwellings by Period of Construction in Queens**

#### **Dominant Period of Construction - Before 1960**