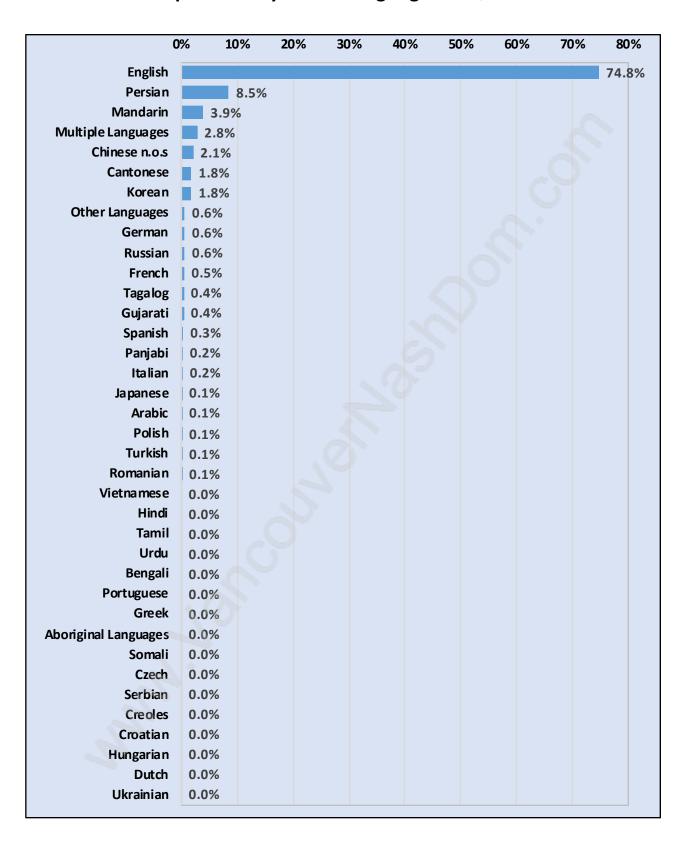

ns per Family - 3.1



#### **Children at Home in Queens**

#### **Total Number of Children at Home - 365**



#### **Family Structure in Queens**

Total Number of Families - 314 / Average Persons per Family - 3.1



### Households by Household Size in Queens

**Total Number of Households - 382** 



## **Dwellings in Queens**



## Population Age 15+ in Queens



#### **Labour Force by Occupation in Queens**



# **Labour Force Participation in Queens**



#### **Travel To Work in (from) Queens**



# Occupied Dwellings by Structure Type in Queens

**Dominant Bulding Type - Houses** 



### **Private Dwellings by Period of Construction in Queens**

#### **Dominant Period of Construction - Before 1960**



### Population by Religion in Queens



### Population by Home Languages in Queens