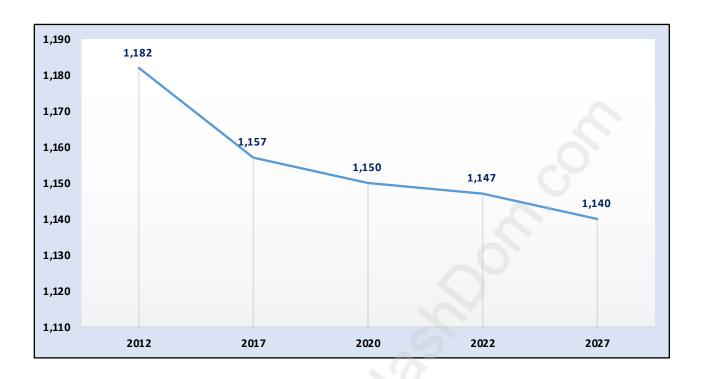

#### Queens



## **Population Trends in Queens**



# Population by Age in Queens



#### Population Age 15+ by Income Status in Queens

**Total Population Age 15 - 983** 



### Households by Income in Queens

Total Number of Households - 382 / Average Household Income - \$270,638



## **Families in Queens**

#### Average Persons per Family - 3.1



#### **Children at Home in Queens**

#### **Total Number of Children at Home - 365**



#### **Family Structure in Queens**

Total Number of Families - 314 / Average Persons per Family - 3.1



### Households by Household Size in Queens

**Total Number of Households - 382** 



## **Dwellings in Queens**



## Population Age 15+ in Queens



#### **Labour Force by Occupation in Queens**



# **Labour Force Participation in Queens**



#### **Travel To Work in (from) Queens**



# Occupied Dw