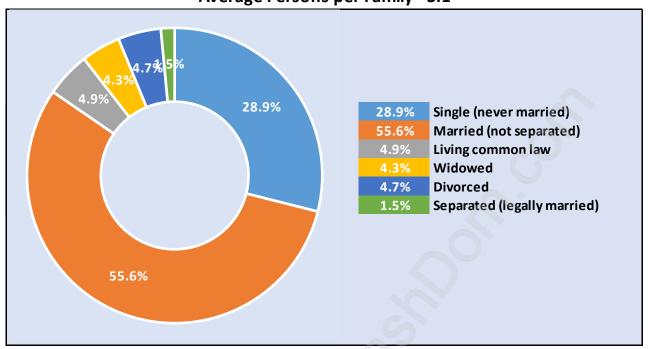

#### Queens



## **Population Trends in Queens**



# Population by Age in Queens



#### Population Age 15+ by Income Status in Queens

**Total Population Age 15 - 983** 



### Households by Income in Queens

Total Number of Households - 382 / Average Household Income - \$270,638



## **Families in Queens**

#### Average Persons per Family - 3.1



#### **Children at Home in Queens**

#### **Total Number of Children at Home - 365**



#### **Family Structure in Queens**

Total Number of Families - 314 / Average Persons per Family - 3.1



### Households by Household Size in Queens

**Total Number of Households - 382** 



## **Dwellings in Queens**



## Population Age 15+ in Queens



#### **Labour Force by Occupation in Queens**



# **Labour Force Participation in Queens**



#### **Travel To Work in (from) Queens**



# Occupied Dwellings by Structure Type in Queens

**Dominant Bulding Type - Houses** 



### **Private Dwellings by Period of Construction in Queens**

#### **Dominant Period of Construction - Before 1960**



### Population by Religion in Queens



### Population by Home Languages in Queens