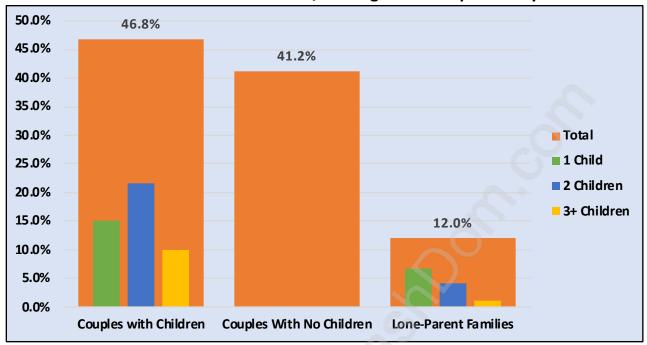

#### **Family Structure in Queens**

Total Number of Families - 314 / Average Persons per Family - 3.1