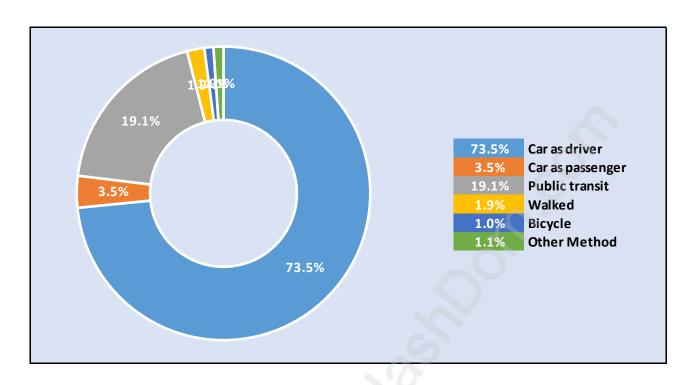

s in Queens**



# Population by Age in Queens



#### Population Age 15+ by Income Status in Queens

**Total Population Age 15 - 983** 



### Households by Income in Queens

Total Number of Households - 382 / Average Household Income - \$270,638



## **Families in Queens**

#### Average Persons per Family - 3.1



#### **Children at Home in Queens**

#### **Total Number of Children at Home - 365**



#### **Family Structure in Queens**

Total Number of Families - 314 / Average Persons per Family - 3.1



### Households by Household Size in Queens

**Total Number of Households - 382** 



## **Dwellings in Queens**



## Population Age 15+ in Queens



#### **Labour Force by Occupation in Queens**



# **Labour Force Participation in Queens**



#### **Travel To Work in (from) Queens**



# Occupied Dwellings by Structure Type in Queens

**Dominant Bulding Type - Houses** 



### **Private Dwellings by Period of Construction in Queens**

#### **Dominant Period of Construction - Before 1960**



### Population by Religion in Queens



### Population by Home Languages in Queens