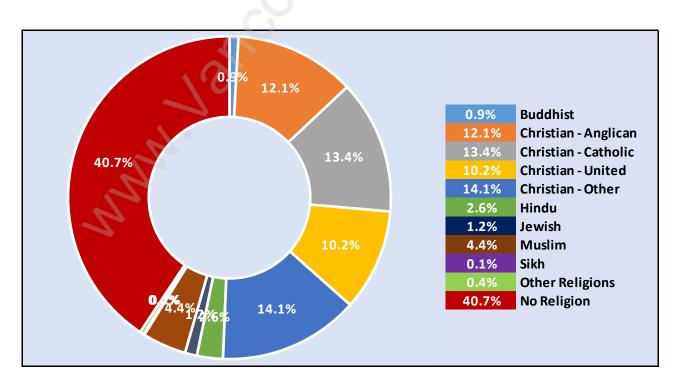

## **Families in Queens**

#### Average Persons per Family - 3.1



#### **Children at Home in Queens**

#### **Total Number of Children at Home - 365**



#### **Family Structure in Queens**

Total Number of Families - 314 / Average Persons per Family - 3.1



### Households by Household Size in Queens

**Total Number of Households - 382** 



## **Dwellings in Queens**



## Population Age 15+ in Queens



#### **Labour Force by Occupation in Queens**



# **Labour Force Participation in Queens**



#### **Travel To Work in (from) Queens**



# Occupied Dwellings by Structure Type in Queens

**Dominant Bulding Type - Houses** 



### **Private Dwellings by Period of Construction in Queens**

#### **Dominant Period of Construction - Before 1960**



### Population by Religion in Queens



### Population by Home Languages in Queens