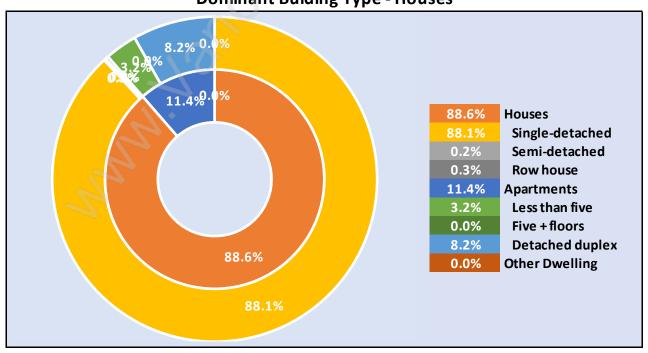

# Occupied Dwellings by Structure Type in Queens

**Dominant Bulding Type - Houses** 