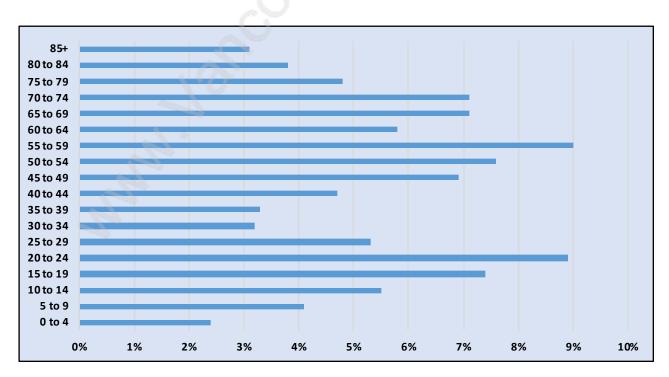

#### Queens



## **Population Trends in Queens**



# Population by Age in Queens



#### Population Age 15+ by Income Status in Queens

**Total Population Age 15 - 983** 



### Households by Income in Queens

Total Number of Households - 382 / Average Household Income - \$270,638



## **Families in Queens**

#### Average Persons per Family - 3.1



#### **Children at Home in Queens**

#### **Total Number of Children at Home - 365**



#### **Family Structure in Queens**

Total Number of Families - 314 / Average Persons per Family - 3.1



### Households by Household Size in Queens

**Total Number of Households - 382** 



## **Dwellings in Queens**



## Population Age 15+ in Queens



#### **Labour Force by Occupation in Queens**



# **Labour Force Participation in Queens**



#### **Travel To Work in (from) Queens**



# Occupied Dwellings by Structure Type in Quee