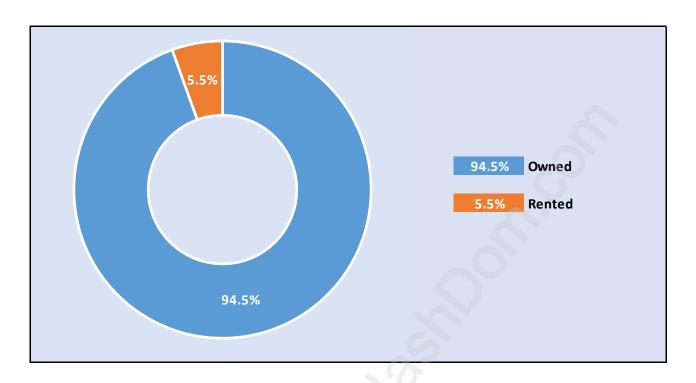

#### Queens



## **Population Trends in Queens**



# Population by Age in Queens



#### Population Age 15+ by Income Status in Queens

**Total Population Age 15 - 983** 



### Households by Income in Queens

Total Number of Households - 382 / Average Household Income - \$270,638



## **Families in Queens**

#### Average Persons per Family - 3.1



#### **Children at Home in Queens**

#### **Total Number of Children at Home - 365**



#### **Family Structure in Queens**

Total Number of Families - 314 / Average Persons per Family - 3.1



### Households by Household Size in Queens

**Total Number of Households - 382** 



## **Dwellings in Queens**



## Population Age 15+ in Queens



#### **Labour Force by Occupation in Queens**



# **Labour Force Participation in Queens**



#### **Travel To Work in (from) Queens**



# Occupied Dwellings by Structure Type in Queens

**Dominant Bulding Type - Houses** 



### **Private Dwellings by Period of Construction in Queens**

#### **Dominant Period of Construction - Before 1960**



### Population by Religion in Queens



### Population by Home Languages in Queens