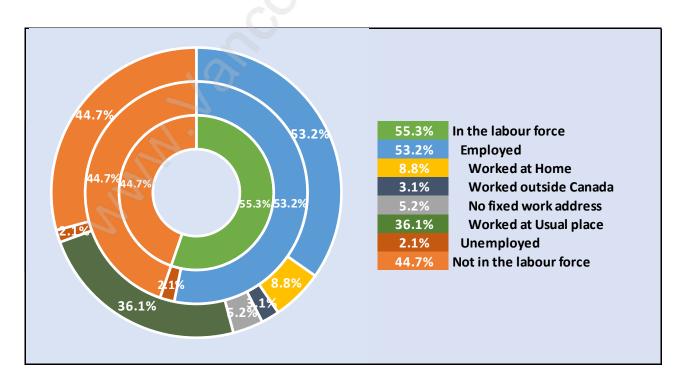

#### Queens



## **Population Trends in Queens**



# Population by Age in Queens



#### Population Age 15+ by Income Status in Queens

**Total Population Age 15 - 983** 



### Households by Income in Queens

Total Number of Households - 382 / Average Household Income - \$270,638



## **Families in Queens**

#### Average Persons per Family - 3.1



#### **Children at Home in Queens**

#### **Total Number of Children at Home - 365**



#### **Family Structure in Queens**

Total Number of Families - 314 / Average Persons per Family - 3.1



### Households by Household Size in Queens

**Total Number of Households - 382** 



## **Dwellings in Queens**



## Population Age 15+ in Queens



#### **Labour Force by Occupation in Queens**



# **Labour Force Participation in Queens**



#### **Travel To Work in (from) Queens**



# Occupied Dwellings by Structure Type in Queens

**Dominant Bulding Type - Houses** 



### **Private Dwellings by Period of Construction in Queens**

#### **Dominant Period of Construction - Before 1960**



### Population by Religion in Queens



### Population by Home Languages in Queens