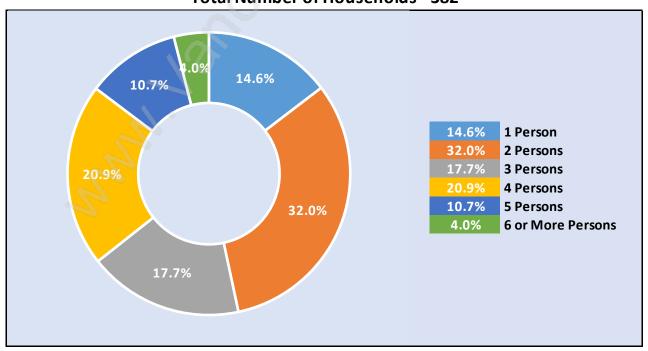

### Households by Household Size in Queens

**Total Number of Households - 382** 