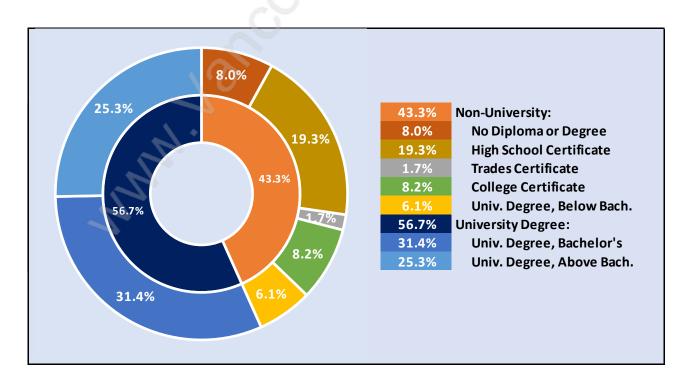

#### Queens



## **Population Trends in Queens**



# Population by Age in Queens



#### Population Age 15+ by Income Status in Queens

**Total Population Age 15 - 983** 



### Households by Income in Queens

Total Number of Households - 382 / Average Household Income - \$270,638



## **Families in Queens**

#### Average Persons per Family - 3.1



#### **Children at Home in Queens**

#### **Total Number of Children at Home - 365**



#### **Family Structure in Queens**

Total Number of Families - 314 / Average Persons per Family - 3.1



### Households by Household Size in Queens

**Total Number of Households - 382** 



## **Dwellings in Queens**



## Population Age 15+ in Queens



#### **Labour Force by Occupation in Queens**



# **Labour Force Participation in Queens**



#### **Travel To Work in (from) Queens**



# Occupied Dwellings by Structure Type in Queens

**Dominant Bulding Type - Houses** 



### **Private Dwellings by Period of Construction in Queens**

#### **Dominant Period of Construction - Before 1960**



### Population by Religion in Queens



### Population by Home Languages in Queens