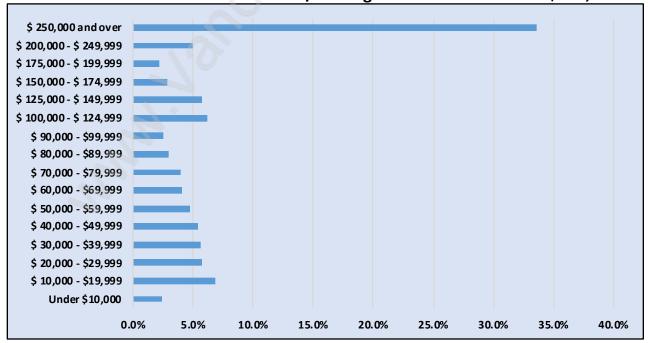

### Households by Income in Queens

Total Number of Households - 382 / Average Household Income - \$270,638