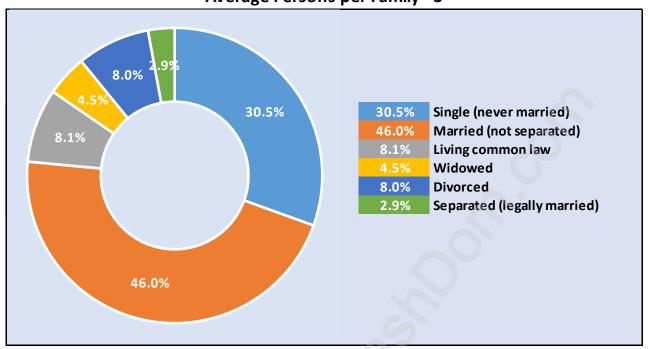

#### **Queens Park**



## **Population Trends in Queens Park**



# Population by Age in Queens Park



# Population Age 15+ by Income Status in Queens Park Total Population Age 15 - 2,498



## Households by Income in Queens Park

Total Number of Households - 1,248 / Average Household Income - \$118,924



#### **Families in Queens Park**

#### **Average Persons per Family - 3**



# **Children at Home in Queens Park**

#### **Total Number of Children at Home - 800**



**Family Structure in Queens Park** 

Total Number of Families - 746 / Average Persons per Family - 3.



Households by Household Size in Queens Park

Total Number of Households - 1,248



## **Dwellings in Queens Park**



## Population Age 15+ in Queens Park



#### **Labour Force by Occupation in Queens Park**



## **Labour Force Participation in Queens Park**



## Travel To Work in (from) Queens Park



# Occupied Dwellings by Structure Type in Queens Park Dominant Bulding Type - Apartment, building low and high rise



## **Private Dwellings by Period of Construction in Queens Park**

#### **Dominant Period of Construction - Before 1960**



## Population by Religion in Queens Park



## Popu