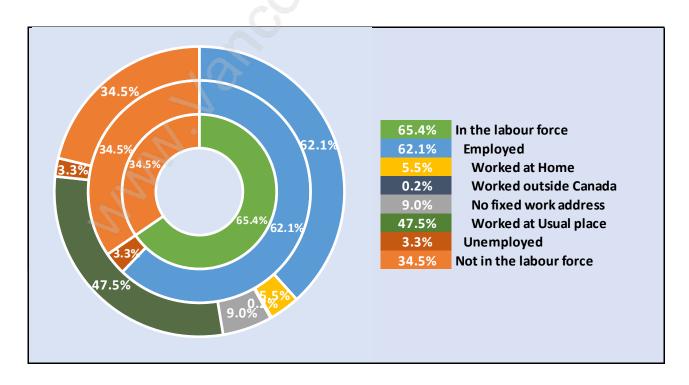

s in Queens Park**



# Population by Age in Queens Park



# Population Age 15+ by Income Status in Queens Park Total Population Age 15 - 2,498



## Households by Income in Queens Park

Total Number of Households - 1,248 / Average Household Income - \$118,924



#### **Families in Queens Park**

#### **Average Persons per Family - 3**



# **Children at Home in Queens Park**

#### **Total Number of Children at Home - 800**



**Family Structure in Queens Park** 

Total Number of Families - 746 / Average Persons per Family - 3.



Households by Household Size in Queens Park

Total Number of Households - 1,248



## **Dwellings in Queens Park**



## Population Age 15+ in Queens Park



#### **Labour Force by Occupation in Queens Park**



## **Labour Force Participation in Queens Park**



## Travel To Work in (from) Queens Park



# Occupied Dwellings by Structure Type in Queens Park Dominant Bulding Type - Apartment, building low and high rise



## **Private Dwellings by Period of Construction in Queens Park**

#### **Dominant Period of Construction - Before 1960**



## Population by Religion in Queens Park



## Population by Home Languages in Queens Park