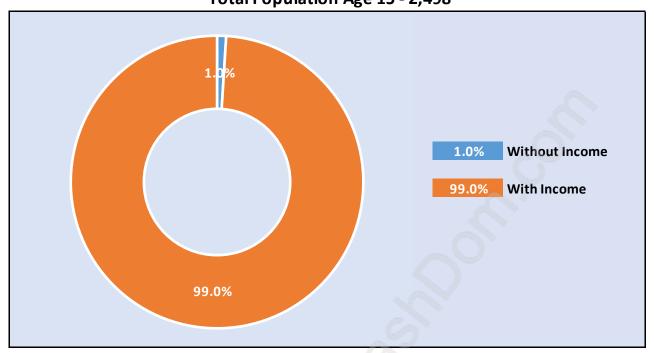

# Population Age 15+ by Income Status in Queens Park Total Population Age 15 - 2,498