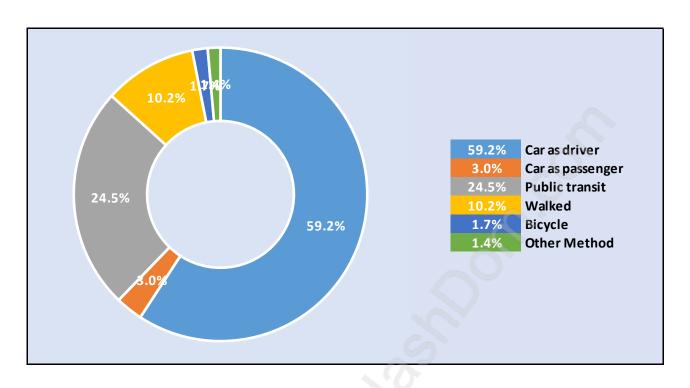

n Queens Park



# Population Age 15+ by Income Status in Queens Park Total Population Age 15 - 2,498



## Households by Income in Queens Park

Total Number of Households - 1,248 / Average Household Income - \$118,924



#### **Families in Queens Park**

#### **Average Persons per Family - 3**



# **Children at Home in Queens Park**

#### **Total Number of Children at Home - 800**



**Family Structure in Queens Park** 

Total Number of Families - 746 / Average Persons per Family - 3.



Households by Household Size in Queens Park

Total Number of Households - 1,248



## **Dwellings in Queens Park**



## Population Age 15+ in Queens Park



#### **Labour Force by Occupation in Queens Park**



## **Labour Force Participation in Queens Park**



## Travel To Work in (from) Queens Park



# Occupied Dwellings by Structure Type in Queens Park Dominant Bulding Type - Apartment, building low and high rise



## **Private Dwellings by Period of Construction in Queens Park**

#### **Dominant Period of Construction - Before 1960**



## Population by Religion in Queens Park



## Population by Home Languages in Queens Park