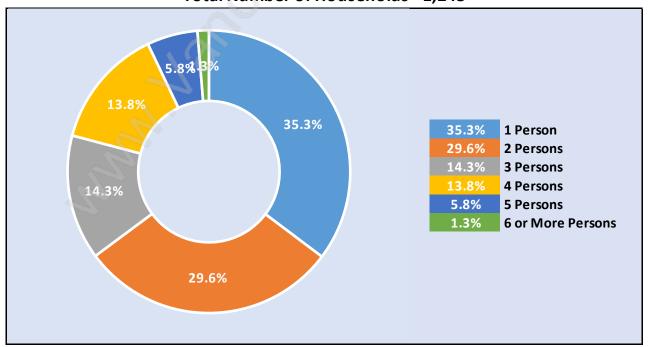

#### **Total Number of Children at Home - 800**

**Family Structure in Queens Park** 

Total Number of Families - 746 / Average Persons per Family - 3.

Households by Household Size in Queens Park

Total Number of Households - 1,248