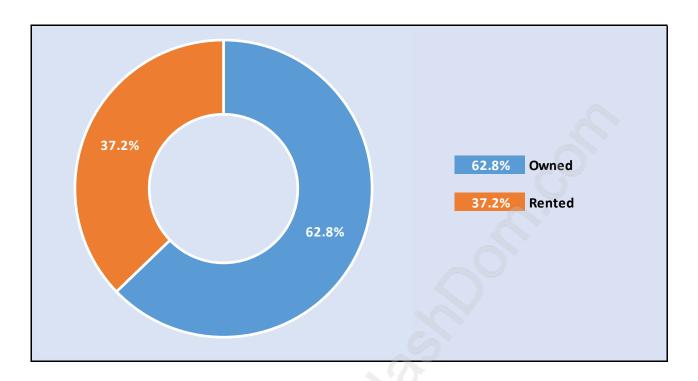

#### **Queens Park**



## **Population Trends in Queens Park**



# Population by Age in Queens Park



# Population Age 15+ by Income Status in Queens Park Total Population Age 15 - 2,498



## Households by Income in Queens Park

Total Number of Households - 1,248 / Average Household Income - \$118,924



#### **Families in Queens Park**

#### **Average Persons per Family - 3**



# **Children at Home in Queens Park**

#### **Total Number of Children at Home - 800**



**Family Structure in Queens Park** 

Total Number of Families - 746 / Average Persons per Family - 3.



Households by Household Size in Queens Park

Total Number of Households - 1,248



## **Dwellings in Queens Park**



## Population Age 15+ in Queens Park



#### **Labour Force by Occupation in Queens Park**



## **Labour Force Participation in Queens Park**



## Travel To Work in (from) Queens Park



# Occupied Dwellings by Structure Type in Queens Park Dominant Bulding Type - Apartment, building low and high rise



## **Private Dwellings by Period of Construction in Queens Park**

#### **Dominant Period of Construction - Before 1960**



## Population by Religion in Queens Park



## Population by Home Languages in Queens Park