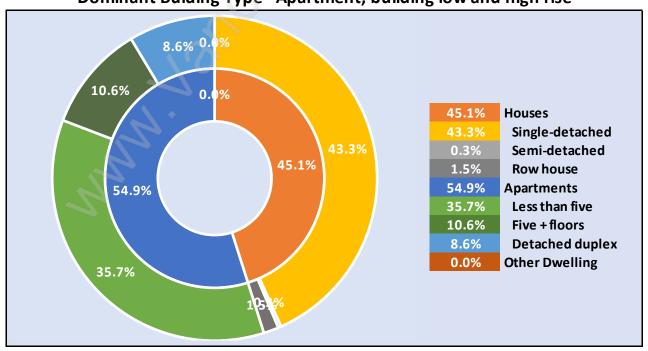

# Occupied Dwellings by Structure Type in Queens Park Dominant Bulding Type - Apartment, building low and high rise