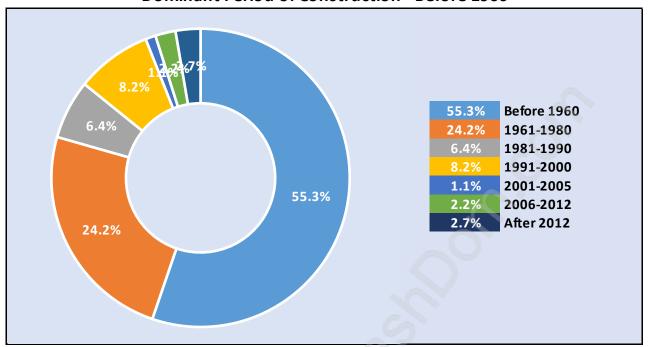

## **Private Dwellings by Period of Construction in Queens Park**

#### **Dominant Period of Construction - Before 1960**