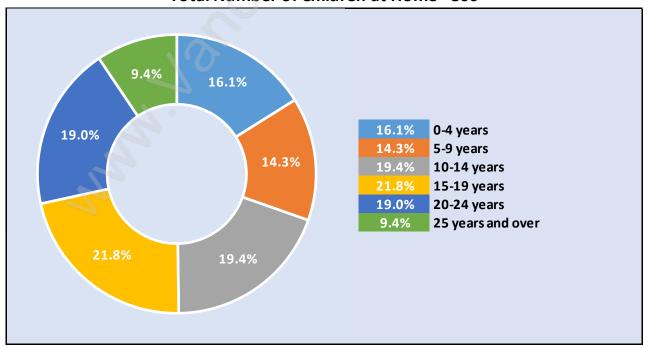

# **Children at Home in Queens Park**

#### **Total Number of Children at Home - 800**

**Family Structure in Queens Park** 

Total Number of Families - 746 / Average Persons per Family - 3.

Households by Household Size in Queens Park

Total Number of Households - 1,248