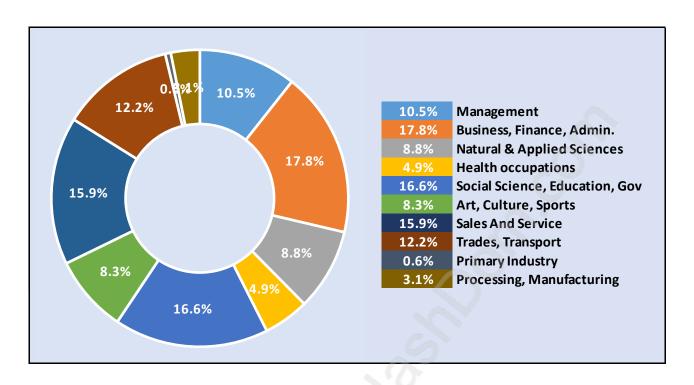

#### **Queens Park**



## **Population Trends in Queens Park**



# Population by Age in Queens Park



# Population Age 15+ by Income Status in Queens Park Total Population Age 15 - 2,498



## Households by Income in Queens Park

Total Number of Households - 1,248 / Average Household Income - \$118,924



#### **Families in Queens Park**

#### **Average Persons per Family - 3**



# **Children at Home in Queens Park**

#### **Total Number of Children at Home - 800**



**Family Structure in Queens Park** 

Total Number of Families - 746 / Average Persons per Family - 3.



Households by Household Size in Queens Park

Total Number of Households - 1,248



## **Dwellings in Queens Park**



## Population Age 15+ in Queens Park



#### **Labour Force by Occupation in Queens Park**



## **Labour Force Participation in Queens Park**



## Travel To Work in (from) Queens Park



# Occupied Dwellings by Structure Type in Queens Park Dominant Bulding Type - Apartment, building low and high rise



## **Private Dwellings by Period of Construction in Queens Park**

#### **Dominant Period of Construction - Before 1960**



## Population by Religion in Queens Park



## Population by Home Languages in Queens Park