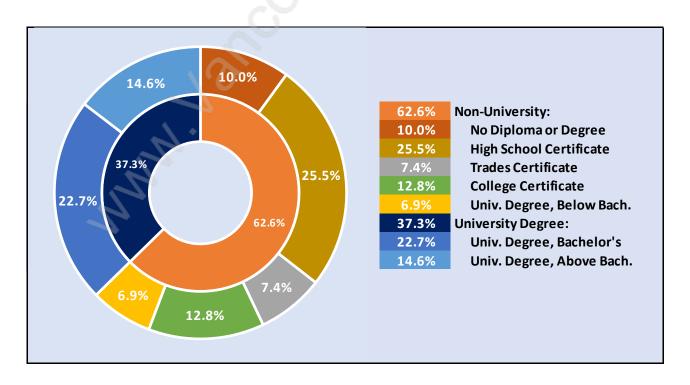

#### **Queens Park**



## **Population Trends in Queens Park**



# Population by Age in Queens Park



# Population Age 15+ by Income Status in Queens Park Total Population Age 15 - 2,498



## Households by Income in Queens Park

Total Number of Households - 1,248 / Average Household Income - \$118,924



#### **Families in Queens Park**

#### **Average Persons per Family - 3**



# **Children at Home in Queens Park**

#### **Total Number of Children at Home - 800**



**Family Structure in Queens Park** 

Total Number of Families - 746 / Average Persons per Family - 3.



Households by Household Size in Queens Park

Total Number of Households - 1,248



## **Dwellings in Queens Park**



## Population Age 15+ in Queens Park



#### **Labour Force by Occupation in Queens Park**



## **Labour Force Participation in Queens Park**



## Travel To Work in (from) Queens Park



# Occupied Dwellings by Structure Type in Queens Park Dominant Bulding Type - Apartment, building low and high rise



## **Private Dwellings by Period of Construction in Queens Park**

#### **Dominant Period of Construction - Before 1960**



## Population by Religion in Queens Park



## Population by Home Languages in Queens Park