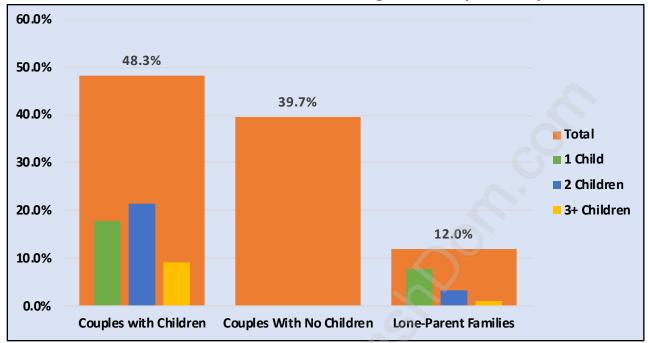

#### **Total Number of Children at Home - 800**

**Family Structure in Queens Park** 

Total Number of Families - 746 / Average Persons per Family - 3.

Households by Household Size in Queens Park

Total Number of Households - 1,248