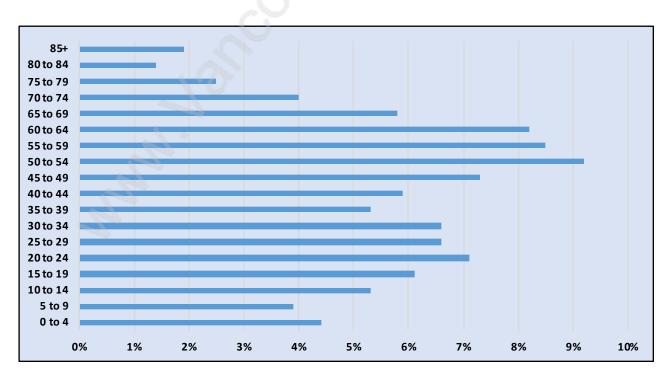

#### **Queens Park**



## **Population Trends in Queens Park**



# Population by Age in Queens Park



# Population Age 15+ by Income Status in Queens Park Total Population Age 15 - 2,498



## Households by Income in Queens Park

Total Number of Households - 1,248 / Average Household Income - \$118,924



#### **Families in Queens Park**

#### **Average Persons per Family - 3**



# **Children at Home in Queens Park**

#### **Total Number of Children at Home - 800**



**Family Structure in Queens Park** 

Total Number of Families - 746 / Average Persons per Family - 3.



Households by Household Size in Queens Park

Total Number of Households - 1,248



## **Dwellings in Queens Park**



## Population Age 15+ in Queens Park



#### **Labour Force by Occupation in Queens Park**



## **Labour Force Participation in Queens Park**



## Travel To Work in (from) Queens Park



# Occupied Dw