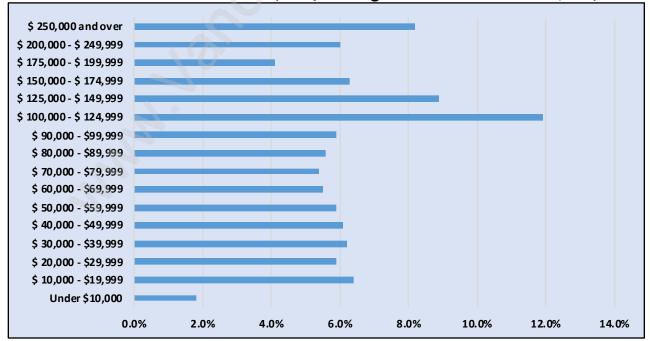

## Households by Income in Queens Park

Total Number of Households - 1,248 / Average Household Income - \$118,924