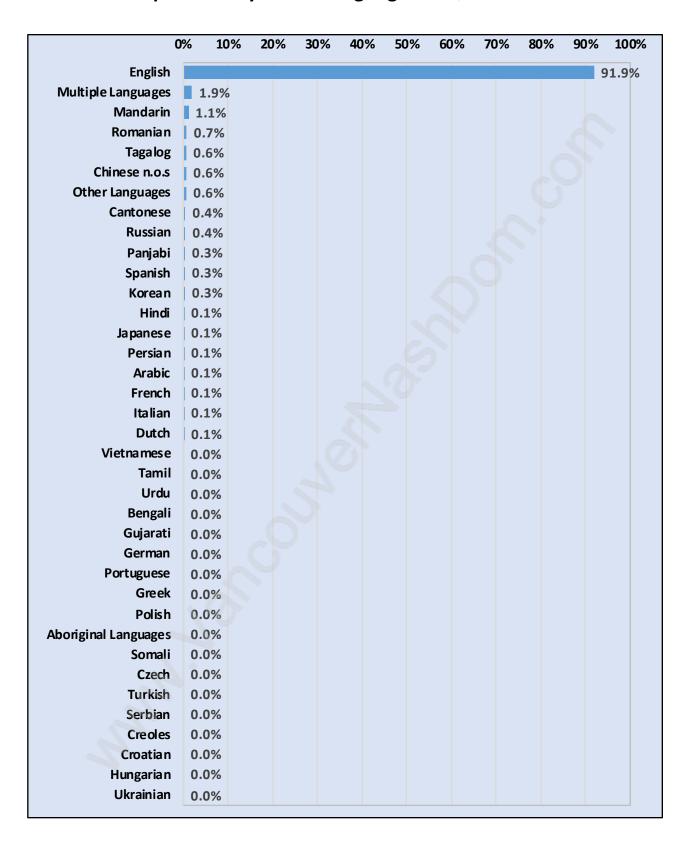

#### **Total Number of Children at Home - 800**



**Family Structure in Queens Park** 

Total Number of Families - 746 / Average Persons per Family - 3.



Households by Household Size in Queens Park

Total Number of Households - 1,248



## **Dwellings in Queens Park**



## Population Age 15+ in Queens Park



#### **Labour Force by Occupation in Queens Park**



## **Labour Force Participation in Queens Park**



## Travel To Work in (from) Queens Park



# Occupied Dwellings by Structure Type in Queens Park Dominant Bulding Type - Apartment, building low and high rise



## **Private Dwellings by Period of Construction in Queens Park**

#### **Dominant Period of Construction - Before 1960**



## Population by Religion in Queens Park



## Population by Home Languages in Queens Park