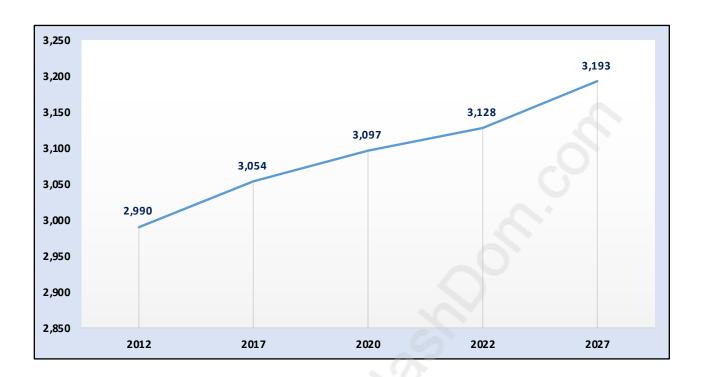

#### **Queens Park**



## **Population Trends in Queens Park**



# Population by Age in Queens Park



# Population Age 15+ by Income Status in Queens Park Total Population Age 15 - 2,498



## Households by Income in Queens Park

Total Number of Households - 1,248 / Average Household Income - \$118,924



#### **Families in Queens Park**

#### **Average Persons per Family - 3**



# **Children at Home in Queens Park**

#### **Total Number of Children at Home - 800**



**Family Structure in Queens Park** 

Total Number of Families - 746 / Average Persons per Family - 3.



Households by Household Size in Queens Park

Total Number of Households - 1,248



## **Dwellings in Queens Park**



## Population Age 15+ in Queens Park



#### **Labour Force by Occupation in Queens Park**



## **Labour Force Participation in Queens Park**



## Travel To Work