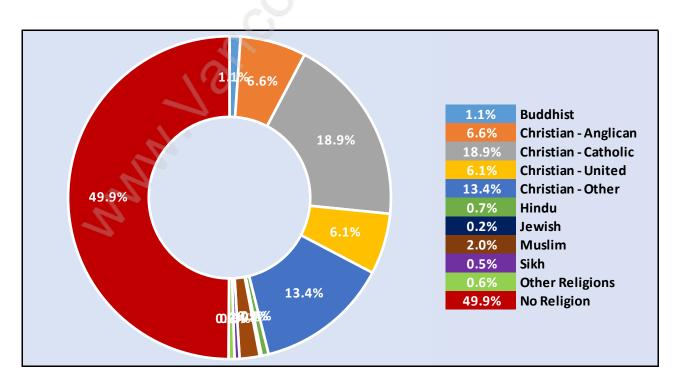

y - 3**



# **Children at Home in Queens Park**

#### **Total Number of Children at Home - 800**



**Family Structure in Queens Park** 

Total Number of Families - 746 / Average Persons per Family - 3.



Households by Household Size in Queens Park

Total Number of Households - 1,248



## **Dwellings in Queens Park**



## Population Age 15+ in Queens Park



#### **Labour Force by Occupation in Queens Park**



## **Labour Force Participation in Queens Park**



## Travel To Work in (from) Queens Park



# Occupied Dwellings by Structure Type in Queens Park Dominant Bulding Type - Apartment, building low and high rise



## **Private Dwellings by Period of Construction in Queens Park**

#### **Dominant Period of Construction - Before 1960**



## Population by Religion in Queens Park



## Population by Home Languages in Queens Park