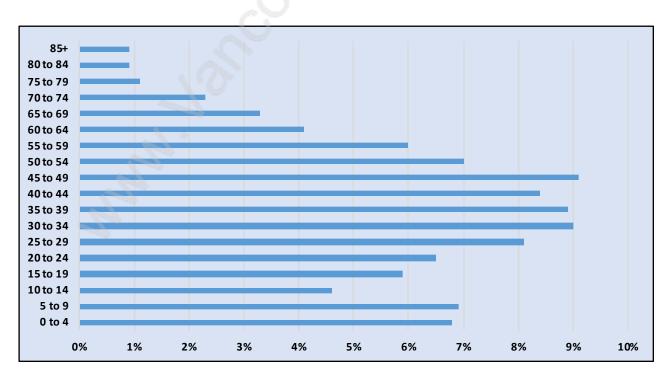

# Queensborough



# **Population Trends in Queensborough**



# Population by Age in Queensborough



# Population Age 15+ by Income Status in Queensborough Total Population Age 15 - 7,068



# Households by Income in Queensborough

Total Number of Households - 2,751 / Average Household Income - \$99,335



## Families in Queensborough

**Average Persons per Family - 3.6** 



Children at Home in Queensborough

Total Number of Children at Home - 2,915



## **Family Structure in Queensborough**

Total Number of Families - 2,163 / Average Persons per Family - 3.6



Households by Household Size in Queensborough

**Total Number of Households - 2,751** 



## **Dwellings in Queensborough**



# Population Age 15+ in Queensborough



#### Labour Force by Occupation in Queensborough



#### **Labour Force Participation in Queensborough**



## Travel To Work in (from) Queensborough



# Occup