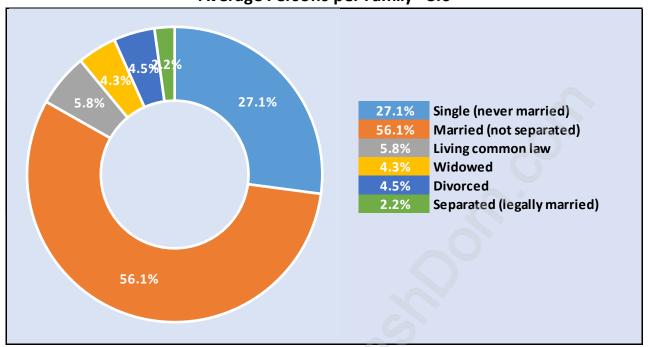

## Families in Queensborough

**Average Persons per Family - 3.6** 

Children at Home in Queensborough

Total Number of Children at Home - 2,915