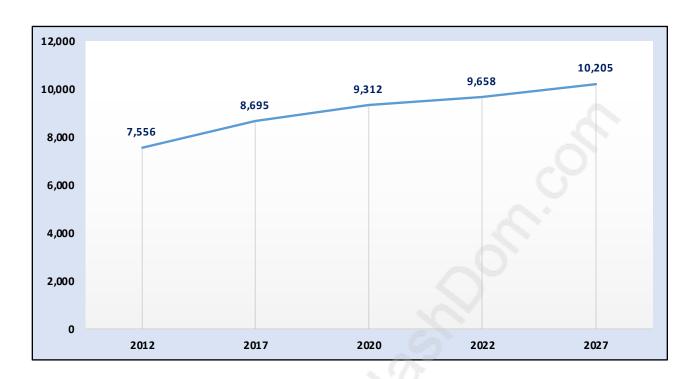

# Queensborough



# **Population Trends in Queensborough**



# Population by Age in Queensborough



# Population Age 15+ by Income Status in Queensborough Total Population Age 15 - 7,068



# Households by Income in Queensborough

Total Number of Households - 2,751 / Average Household Income - \$99,335



## Families in Queensborough

**Average Persons per Family - 3.6** 



Children at Home in Queensborough

Total Number of Children at Home - 2,915



## **Family Structure in Queensborough**

Total Number of Families - 2,163 / Average Persons per Family - 3.6



Households by Household Size in Queensborough

**Total Number of Households - 2,751** 



## **Dwellings in Queensborough**



# Population Age 15+ in Queensborough



#### Labour Force by Occupation in Queensborough



#### **Labour Force Participation in Queensborough**



## Travel To