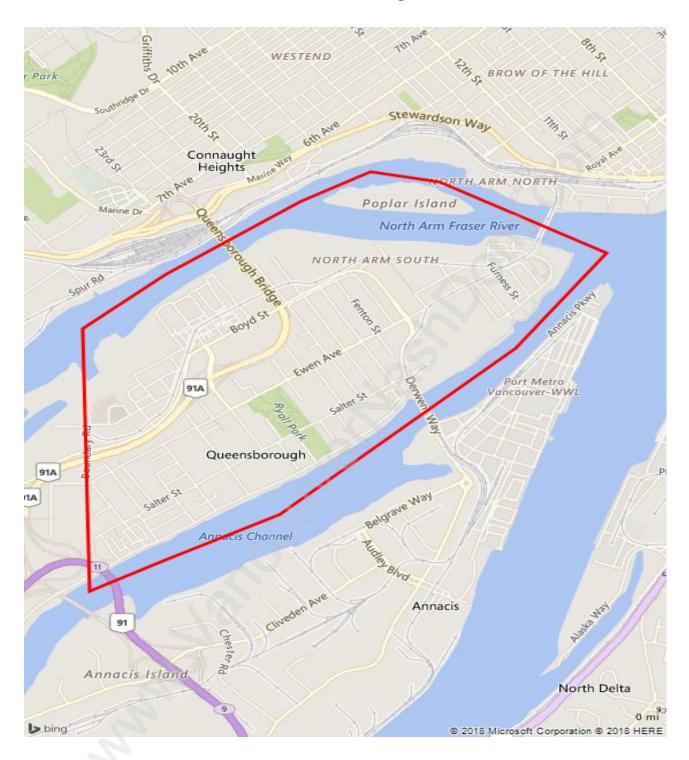

# Queensborough



# **Population Trends in Queensborough**



# Population by Age in Queensborough



# Population Age 15+ by Income Status in Queensborough Total Population Age 15 - 7,068



# Households by Income in Queensborough

Total Number of Households - 2,751 / Average Household Income - \$99,335



## Families in Queensborough

**Average Persons per Family - 3.6** 



Children at Home in Queensborough

Total Number of Children at Home - 2,915



## **Family Structure in Queensborough**

Total Number of Families - 2,163 / Average Persons per Family - 3.6



Households by Household Size in Queensborough

**Total Number of Households - 2,751** 



## **Dwellings in Queensborough**



# Population Age 15+ in Queensborough



#### Labour Force by Occupation in Queensborough



#### **Labour Force Part