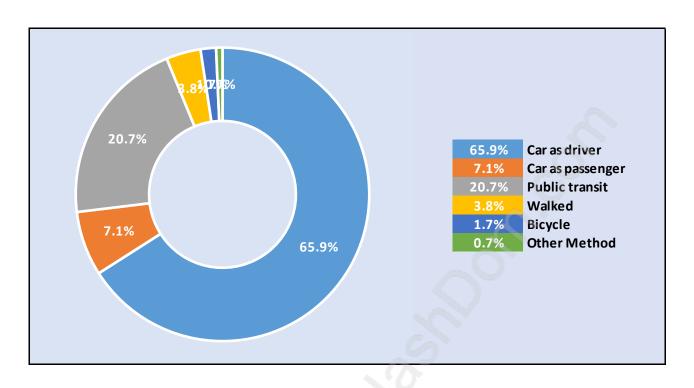

borough



# Population Age 15+ by Income Status in Queensborough Total Population Age 15 - 7,068



# Households by Income in Queensborough

Total Number of Households - 2,751 / Average Household Income - \$99,335



## Families in Queensborough

**Average Persons per Family - 3.6** 



Children at Home in Queensborough

Total Number of Children at Home - 2,915



## **Family Structure in Queensborough**

Total Number of Families - 2,163 / Average Persons per Family - 3.6



Households by Household Size in Queensborough

**Total Number of Households - 2,751** 



## **Dwellings in Queensborough**



# Population Age 15+ in Queensborough



#### Labour Force by Occupation in Queensborough



#### **Labour Force Participation in Queensborough**



## Travel To Work in (from) Queensborough



# Occupied Dwellings by Structure Type in Queensborough Dominant Bulding Type - Houses



## Private Dwellings by Period of Construction in Queensborough

#### **Dominant Period of Construction - 1991-2000**



## Population by Religion in Queensborough



## Population by Home Languages in Queensborough