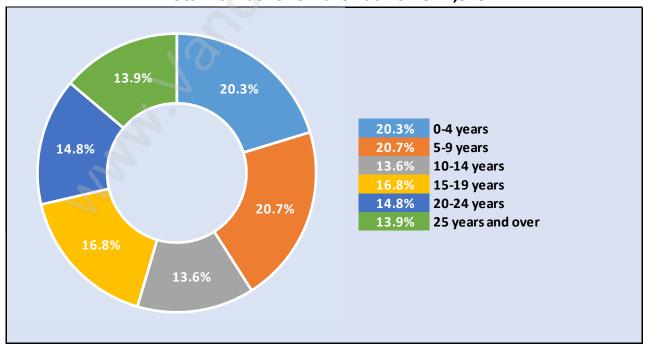

## Private Dwellings by Period of Construction in Queensborough

#### **Dominant Period of Construction - 1991-2000**