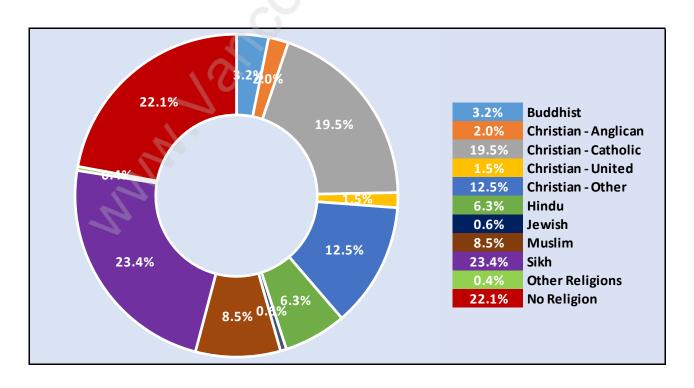

Persons per Family - 3.6** 



Children at Home in Queensborough

Total Number of Children at Home - 2,915



## **Family Structure in Queensborough**

Total Number of Families - 2,163 / Average Persons per Family - 3.6



Households by Household Size in Queensborough

**Total Number of Households - 2,751** 



## **Dwellings in Queensborough**



# Population Age 15+ in Queensborough



#### Labour Force by Occupation in Queensborough



#### **Labour Force Participation in Queensborough**



## Travel To Work in (from) Queensborough



# Occupied Dwellings by Structure Type in Queensborough Dominant Bulding Type - Houses



## Private Dwellings by Period of Construction in Queensborough

#### **Dominant Period of Construction - 1991-2000**



## Population by Religion in Queensborough



## Population by Home Languages in Queensborough