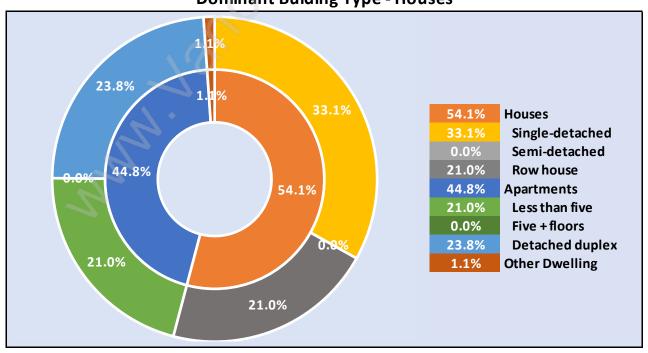

# Occupied Dwellings by Structure Type in Queensborough Dominant Bulding Type - Houses