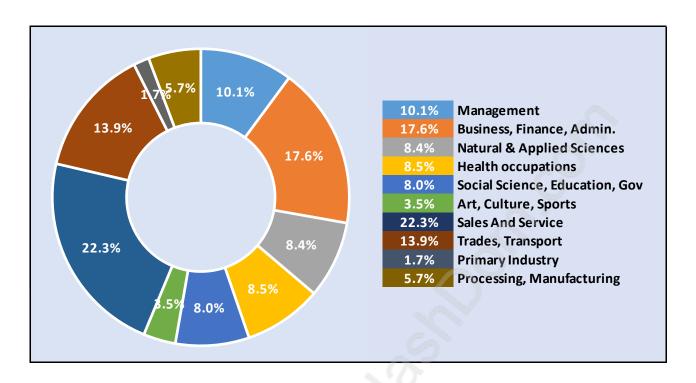

# Queensborough



# **Population Trends in Queensborough**



# Population by Age in Queensborough



# Population Age 15+ by Income Status in Queensborough Total Population Age 15 - 7,068



# Households by Income in Queensborough

Total Number of Households - 2,751 / Average Household Income - \$99,335



## Families in Queensborough

**Average Persons per Family - 3.6** 



Children at Home in Queensborough

Total Number of Children at Home - 2,915



## **Family Structure in Queensborough**

Total Number of Families - 2,163 / Average Persons per Family - 3.6



Households by Household Size in Queensborough

**Total Number of Households - 2,751** 



## **Dwellings in Queensborough**



# Population Age 15+ in Queensborough



#### Labour Force by Occupation in Queensborough



#### **Labour Force Participation in Queensborough**



## Travel To Work in (from) Queensborough



# Occupied Dwellings by Structure Type in Queensborough Dominant Bulding Type - Houses



## Private Dwellings by Period of Construction in Queensborough

#### **Dominant Period of Construction - 1991-2000**



## Population by Religion in Queensborough



## Population by Home Languages in Queensborough