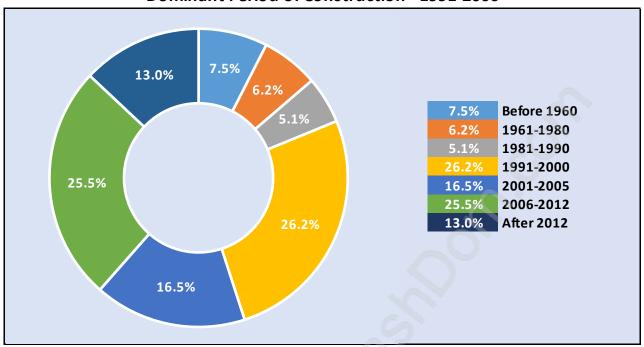

## Private Dwellings by Period of Construction in Queensborough

#### **Dominant Period of Construction - 1991-2000**