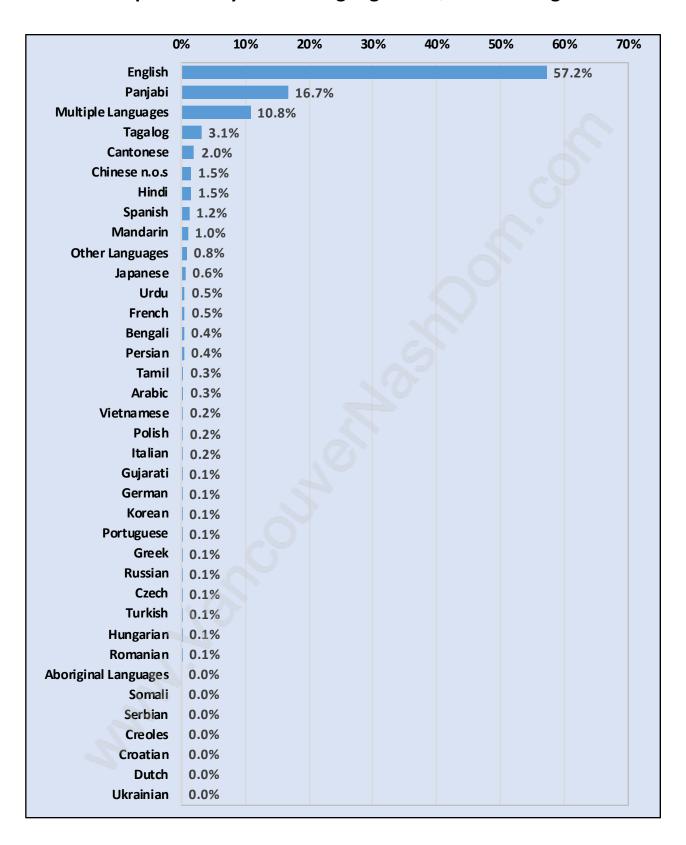

Queensborough

Total Number of Children at Home - 2,915



## **Family Structure in Queensborough**

Total Number of Families - 2,163 / Average Persons per Family - 3.6



Households by Household Size in Queensborough

**Total Number of Households - 2,751** 



## **Dwellings in Queensborough**



# Population Age 15+ in Queensborough



#### Labour Force by Occupation in Queensborough



#### **Labour Force Participation in Queensborough**



## Travel To Work in (from) Queensborough



# Occupied Dwellings by Structure Type in Queensborough Dominant Bulding Type - Houses



## Private Dwellings by Period of Construction in Queensborough

#### **Dominant Period of Construction - 1991-2000**



## Population by Religion in Queensborough



## Population by Home Languages in Queensborough