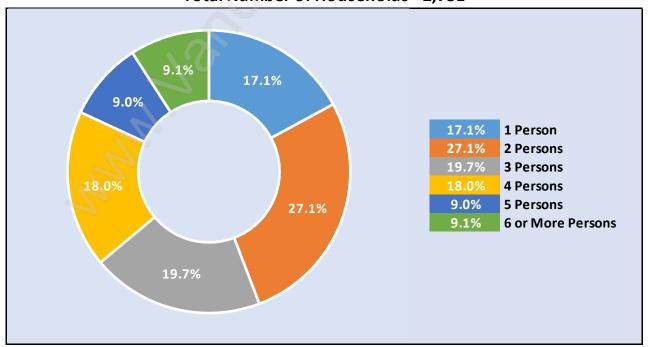

## **Family Structure in Queensborough**

Total Number of Families - 2,163 / Average Persons per Family - 3.6

Households by Household Size in Queensborough

**Total Number of Households - 2,751** 