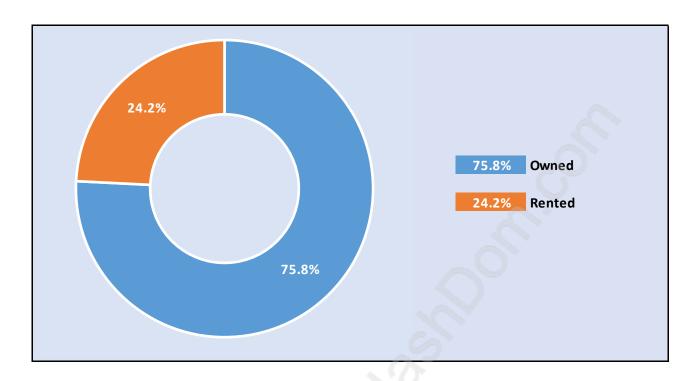

# Queensborough



# **Population Trends in Queensborough**



# Population by Age in Queensborough



# Population Age 15+ by Income Status in Queensborough Total Population Age 15 - 7,068



# Households by Income in Queensborough

Total Number of Households - 2,751 / Average Household Income - \$99,335



## Families in Queensborough

**Average Persons per Family - 3.6** 



Children at Home in Queensborough

Total Number of Children at Home - 2,915



## **Family Structure in Queensborough**

Total Number of Families - 2,163 / Average Persons per Family - 3.6



Households by Household Size in Queensborough

**Total Number of Households - 2,751** 



## **Dwellings in Queensborough**



# Population Age 15+ in Queensborough



#### Labour Force by Occupation in Queensborough



#### **Labour Force Participation in Queensborough**



## Travel To Work in (from) Queensborough



# Occupied Dwellings by Structure Type in Queensborough Dominant Bulding Type - Houses



## Private Dwellings by Period of Construction in Queensborough

#### **Dominant Period of Construction - 1991-2000**



## Population by Religion in Queensborough



## Population by Home Languages in Queensborough