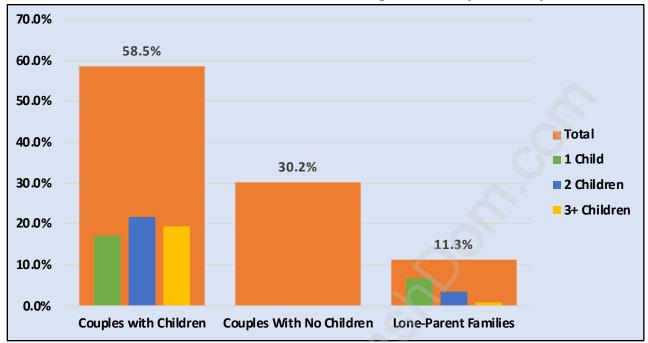

## **Family Structure in Queensborough**

Total Number of Families - 2,163 / Average Persons per Family - 3.6

Households by Household Size in Queensborough

**Total Number of Households - 2,751** 