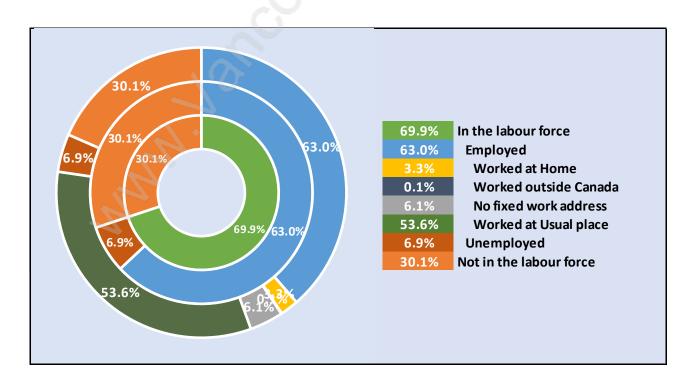

ensborough**



# Population by Age in Queensborough



# Population Age 15+ by Income Status in Queensborough Total Population Age 15 - 7,068



# Households by Income in Queensborough

Total Number of Households - 2,751 / Average Household Income - \$99,335



## Families in Queensborough

**Average Persons per Family - 3.6** 



Children at Home in Queensborough

Total Number of Children at Home - 2,915



## **Family Structure in Queensborough**

Total Number of Families - 2,163 / Average Persons per Family - 3.6



Households by Household Size in Queensborough

**Total Number of Households - 2,751** 



## **Dwellings in Queensborough**



# Population Age 15+ in Queensborough



#### Labour Force by Occupation in Queensborough



#### **Labour Force Participation in Queensborough**



## Travel To Work in (from) Queensborough



# Occupied Dwellings by Structure Type in Queensborough Dominant Bulding Type - Houses



## Private Dwellings by Period of Construction in Queensborough

#### **Dominant Period of Construction - 1991-2000**



## Population by Religion in Queensborough



## Population by Home Languages in Queensborough