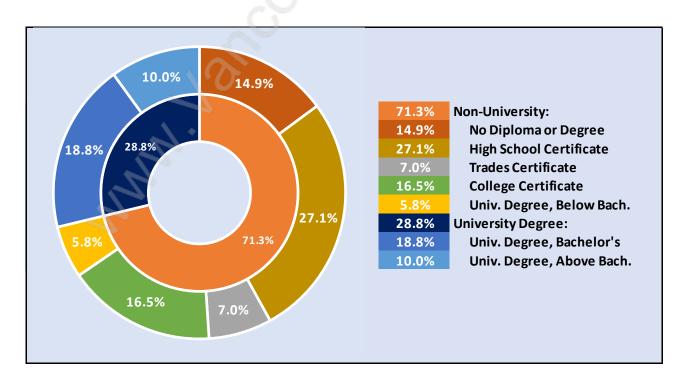

# Queensborough



# **Population Trends in Queensborough**



# Population by Age in Queensborough



# Population Age 15+ by Income Status in Queensborough Total Population Age 15 - 7,068



# Households by Income in Queensborough

Total Number of Households - 2,751 / Average Household Income - \$99,335



## Families in Queensborough

**Average Persons per Family - 3.6** 



Children at Home in Queensborough

Total Number of Children at Home - 2,915



## **Family Structure in Queensborough**

Total Number of Families - 2,163 / Average Persons per Family - 3.6



Households by Household Size in Queensborough

**Total Number of Households - 2,751** 



## **Dwellings in Queensborough**



# Population Age 15+ in Queensborough



#### Labour Force by Occupation in Queensborough



#### **Labour Force Participation in Queensborough**



## Travel To Work in (from) Queensborough



# Occupied Dwellings by Structure Type in Queensborough Dominant Bulding Type - Houses



## Private Dwellings by Period of Construction in Queensborough

#### **Dominant Period of Construction - 1991-2000**



## Population by Religion in Queensborough



## Population by Home Languages in Queensborough