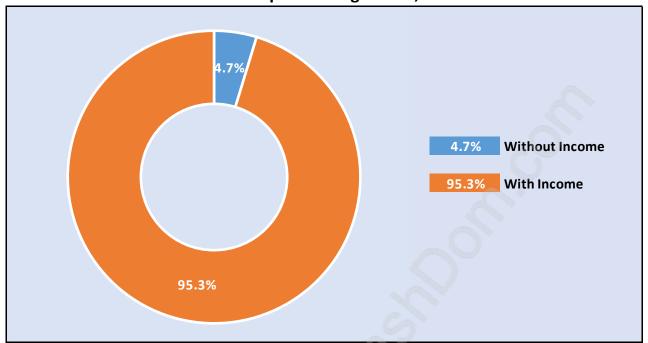

# Population Age 15+ by Income Status in Queensborough Total Population Age 15 - 7,068