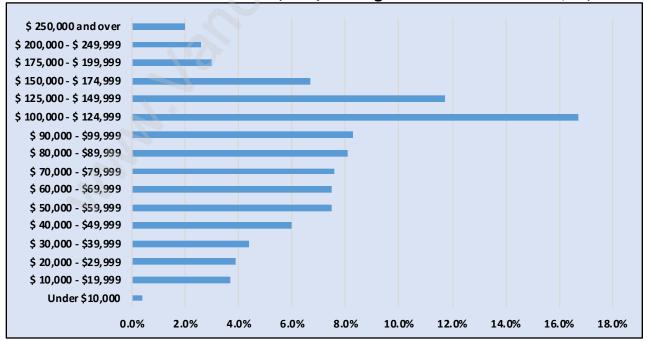

# Households by Income in Queensborough

Total Number of Households - 2,751 / Average Household Income - \$99,335