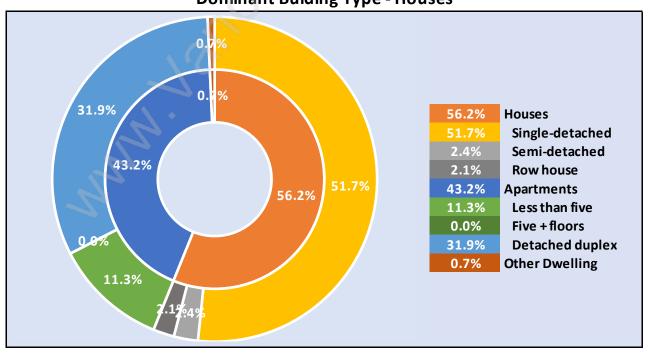

# Occupied Dwellings by Structure Type in Queensbury Dominant Bulding Type - Houses