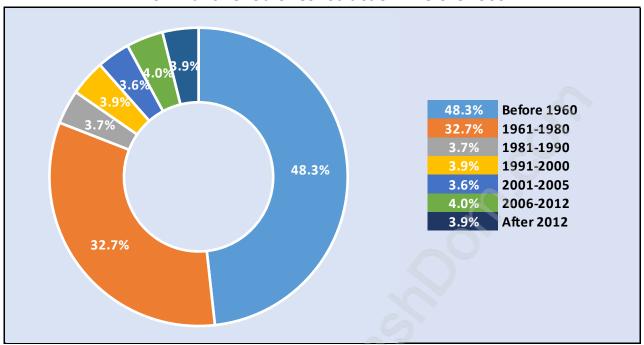

## **Private Dwellings by Period of Construction in Queensbury**

#### **Dominant Period of Construction - Before 1960**