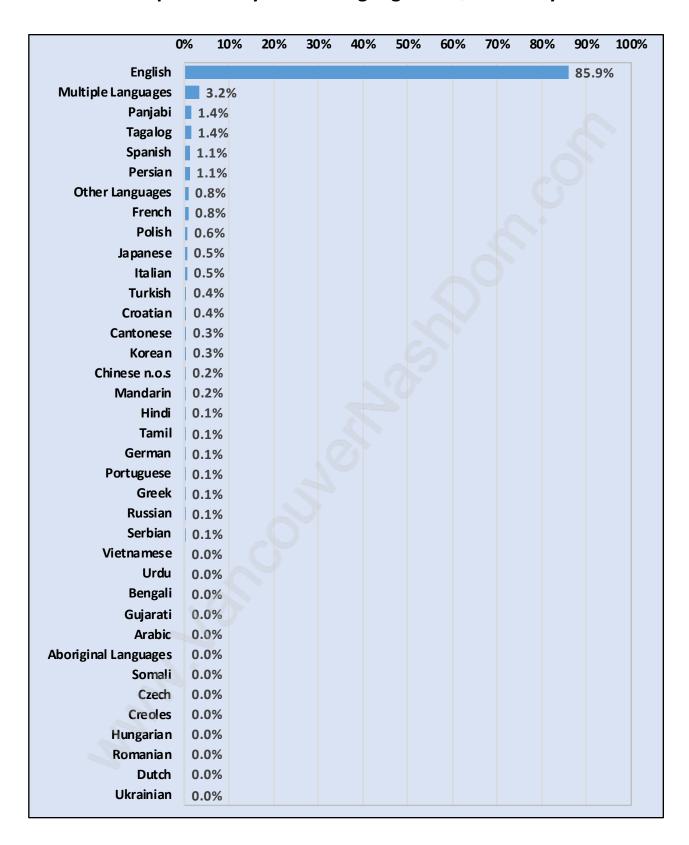

ldren at Home in Queensbury

#### **Total Number of Children at Home - 355**



### **Family Structure in Queensbury**

Total Number of Families - 339 / Average Persons per Family - 3.



## Households by Household Size in Queensbury

**Total Number of Households - 476** 



### **Dwellings in Queensbury**



## Population Age 15+ in Queensbury



#### **Labour Force by Occupation in Queensbury**



## **Labour Force Participation in Queensbury**



### Travel To Work in (from) Queensbury



# Occupied Dwellings by Structure Type in Queensbury Dominant Bulding Type - Houses



## **Private Dwellings by Period of Construction in Queensbury**

#### **Dominant Period of Construction - Before 1960**



### Population by Religion in Queensbury



### Population by Home Languages in Queensbury