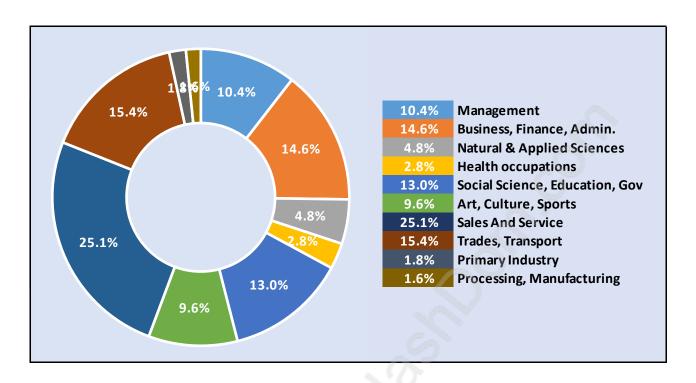

## Queensbury



## **Population Trends in Queensbury**



# Population by Age in Queensbury



# Population Age 15+ by Income Status in Queensbury Total Population Age 15 - 1,096



## Households by Income in Queensbury

Total Number of Households - 476 / Average Household Income - \$147,083



### **Families in Queensbury**

#### **Average Persons per Family - 3**



# Children at Home in Queensbury

#### **Total Number of Children at Home - 355**



### **Family Structure in Queensbury**

Total Number of Families - 339 / Average Persons per Family - 3.



## Households by Household Size in Queensbury

**Total Number of Households - 476** 



### **Dwellings in Queensbury**



## Population Age 15+ in Queensbury



#### **Labour Force by Occupation in Queensbury**



## **Labour Force Participation in Queensbury**



### Travel To Work in (from) Queensbury



# Occupied Dwellings by Structure Type in Queensbury Dominant Bulding Type - Houses



## **Private Dwellings by Period of Construction in Queensbury**

#### **Dominant Period of Construction - Before 1960**



### Population by Religion in Queensbury



### Population by Home Languages in Queensbury