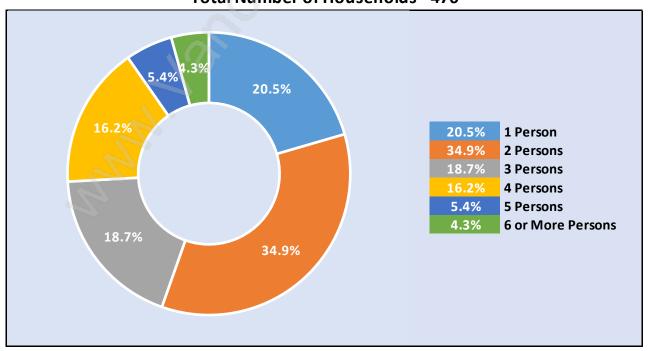

## Households by Household Size in Queensbury

**Total Number of Households - 476** 