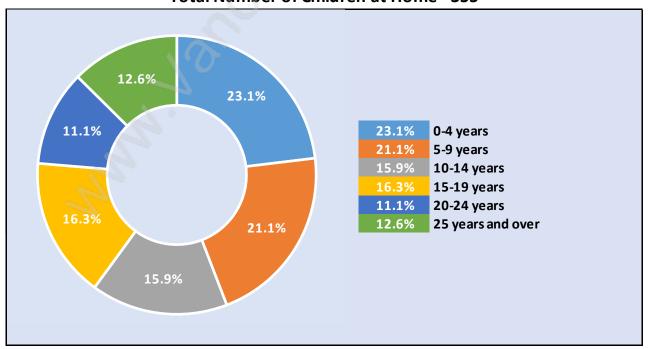

# Children at Home in Queensbury

#### **Total Number of Children at Home - 355**