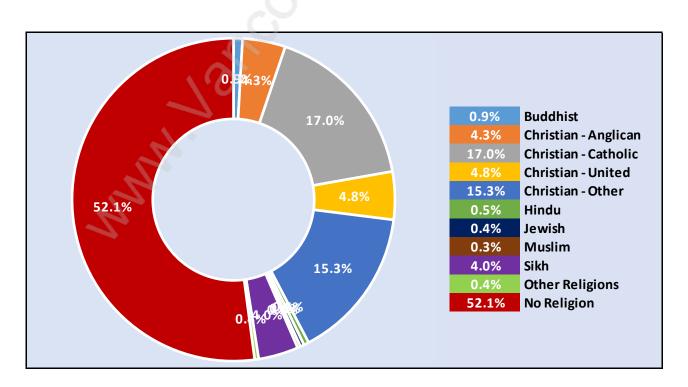

#### **Average Persons per Family - 3**



# Children at Home in Queensbury

#### **Total Number of Children at Home - 355**



### **Family Structure in Queensbury**

Total Number of Families - 339 / Average Persons per Family - 3.



## Households by Household Size in Queensbury

**Total Number of Households - 476** 



### **Dwellings in Queensbury**



## Population Age 15+ in Queensbury



#### **Labour Force by Occupation in Queensbury**



## **Labour Force Participation in Queensbury**



### Travel To Work in (from) Queensbury



# Occupied Dwellings by Structure Type in Queensbury Dominant Bulding Type - Houses



## **Private Dwellings by Period of Construction in Queensbury**

#### **Dominant Period of Construction - Before 1960**



### Population by Religion in Queensbury



### Population by Home Languages in Queensbury