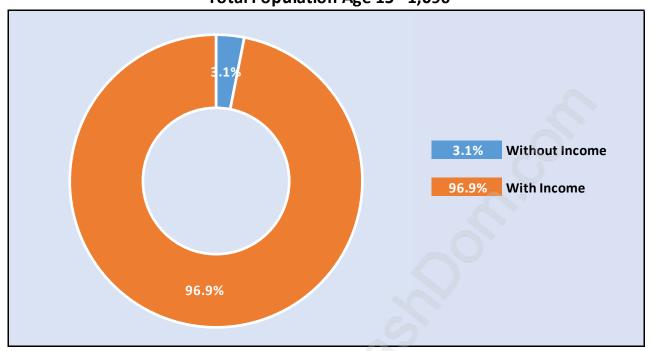

# Population Age 15+ by Income Status in Queensbury Total Population Age 15 - 1,096