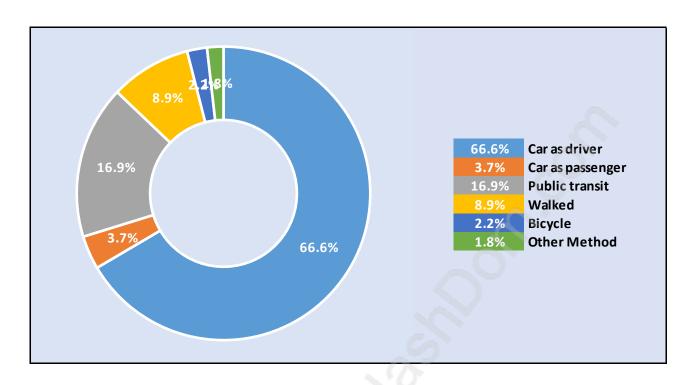

by Age in Queensbury



# Population Age 15+ by Income Status in Queensbury Total Population Age 15 - 1,096



## Households by Income in Queensbury

Total Number of Households - 476 / Average Household Income - \$147,083



### **Families in Queensbury**

#### **Average Persons per Family - 3**



# Children at Home in Queensbury

#### **Total Number of Children at Home - 355**



### **Family Structure in Queensbury**

Total Number of Families - 339 / Average Persons per Family - 3.



## Households by Household Size in Queensbury

**Total Number of Households - 476** 



### **Dwellings in Queensbury**



## Population Age 15+ in Queensbury



#### **Labour Force by Occupation in Queensbury**



## **Labour Force Participation in Queensbury**



### Travel To Work in (from) Queensbury



# Occupied Dwellings by Structure Type in Queensbury Dominant Bulding Type - Houses



## **Private Dwellings by Period of Construction in Queensbury**

#### **Dominant Period of Construction - Before 1960**



### Population by Religion in Queensbury



### Population by Home Languages in Queensbury