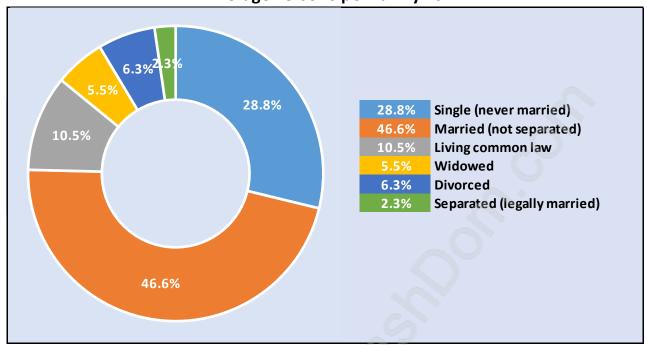

### **Family Structure in Queensbury**

Total Number of Families - 339 / Average Persons per Family - 3.