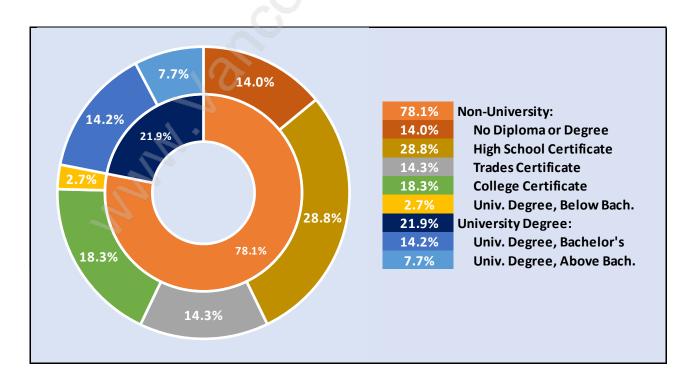

## Queensbury



## **Population Trends in Queensbury**



# Population by Age in Queensbury



# Population Age 15+ by Income Status in Queensbury Total Population Age 15 - 1,096



## Households by Income in Queensbury

Total Number of Households - 476 / Average Household Income - \$147,083



### **Families in Queensbury**

#### **Average Persons per Family - 3**



# Children at Home in Queensbury

#### **Total Number of Children at Home - 355**



### **Family Structure in Queensbury**

Total Number of Families - 339 / Average Persons per Family - 3.



## Households by Household Size in Queensbury

**Total Number of Households - 476** 



### **Dwellings in Queensbury**



## Population Age 15+ in Queensbury



#### **Labour Force by Occupation in Queensbury**



## **Labour Force Participation in Queensbury**



### Travel To Work in (from) Queensbury



# Occupied Dwellings by Structure Type in Queensbury Dominant Bulding Type - Houses



## **Private Dwellings by Period of Construction in Queensbury**

#### **Dominant Period of Construction - Before 1960**



### Population by Religion in Queensbury



### Population by Home Languages in Queensbury