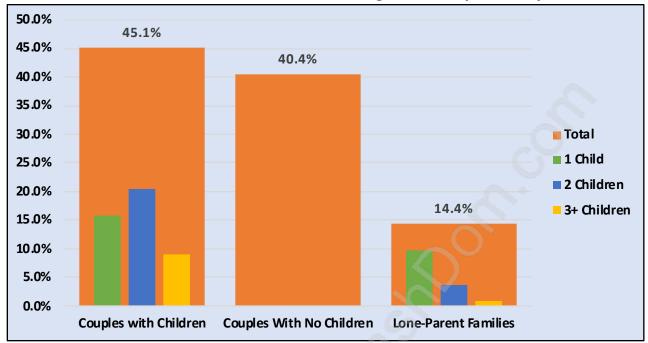

### **Family Structure in Queensbury**

Total Number of Families - 339 / Average Persons per Family - 3.