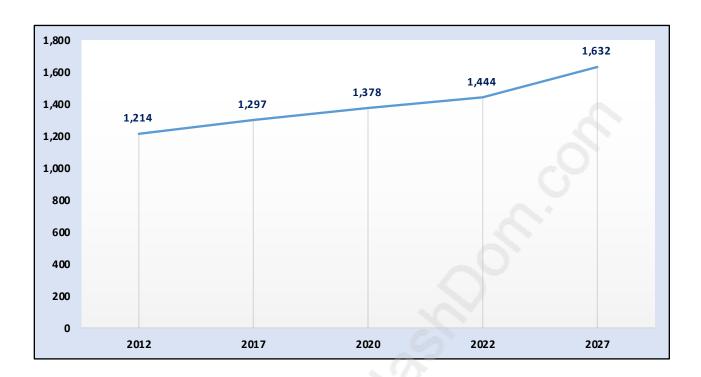

## Queensbury



## **Population Trends in Queensbury**



# Population by Age in Queensbury



# Population Age 15+ by Income Status in Queensbury Total Population Age 15 - 1,096



## Households by Income in Queensbury

Total Number of Households - 476 / Average Household Income - \$147,083



### **Families in Queensbury**

#### **Average Persons per Family - 3**



# Children at Home in Queensbury

#### **Total Number of Children at Home - 355**



### **Family Structure in Queensbury**

Total Number of Families - 339 / Average Persons per Family - 3.



## Households by Household Size in Queensbury

**Total Number of Households - 476** 



### **Dwellings in Queensbury**



## Population Age 15+ in Queensbury



#### **Labour Force by Occupation in Queensbury**



## **Labour Force Participation in Queensbury**



### Travel To Work in (fro