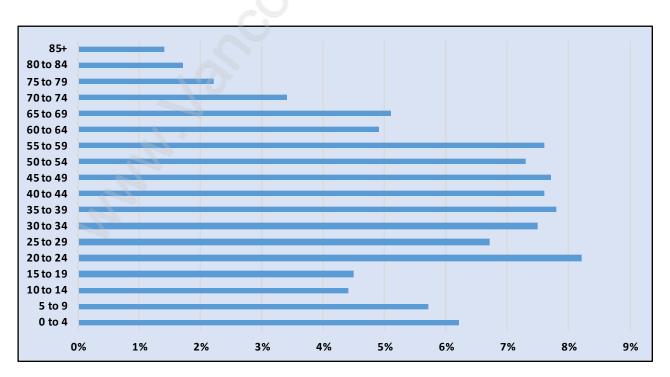

## Queensbury



## **Population Trends in Queensbury**



# Population by Age in Queensbury



# Population Age 15+ by Income Status in Queensbury Total Population Age 15 - 1,096



## Households by Income in Queensbury

Total Number of Households - 476 / Average Household Income - \$147,083



### **Families in Queensbury**

#### **Average Persons per Family - 3**



# Children at Home in Queensbury

#### **Total Number of Children at Home - 355**



### **Family Structure in Queensbury**

Total Number of Families - 339 / Average Persons per Family - 3.



## Households by Household Size in Queensbury

**Total Number of Households - 476** 



### **Dwellings in Queensbury**



## Population Age 15+ in Queensbury



#### **Labour Force by Occupation in Queensbury**



## **Labour Force Participation in Queensbury**



### Travel To Work in (from) Queensbury



# Occupied Dwellings