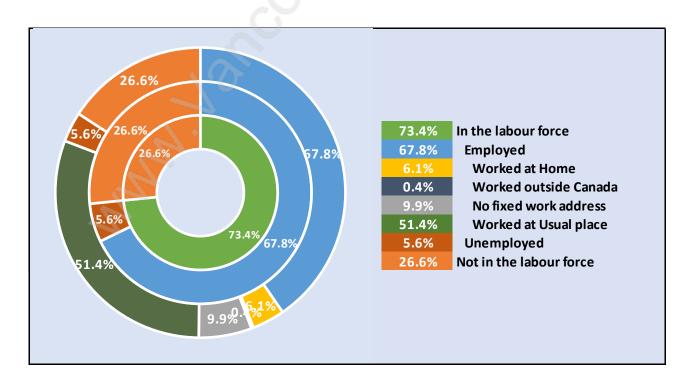

ion Trends in Queensbury**



# Population by Age in Queensbury



# Population Age 15+ by Income Status in Queensbury Total Population Age 15 - 1,096



## Households by Income in Queensbury

Total Number of Households - 476 / Average Household Income - \$147,083



### **Families in Queensbury**

#### **Average Persons per Family - 3**



# Children at Home in Queensbury

#### **Total Number of Children at Home - 355**



### **Family Structure in Queensbury**

Total Number of Families - 339 / Average Persons per Family - 3.



## Households by Household Size in Queensbury

**Total Number of Households - 476** 



### **Dwellings in Queensbury**



## Population Age 15+ in Queensbury



#### **Labour Force by Occupation in Queensbury**



## **Labour Force Participation in Queensbury**



### Travel To Work in (from) Queensbury



# Occupied Dwellings by Structure Type in Queensbury Dominant Bulding Type - Houses



## **Private Dwellings by Period of Construction in Queensbury**

#### **Dominant Period of Construction - Before 1960**



### Population by Religion in Queensbury



### Population by Home Languages in Queensbury