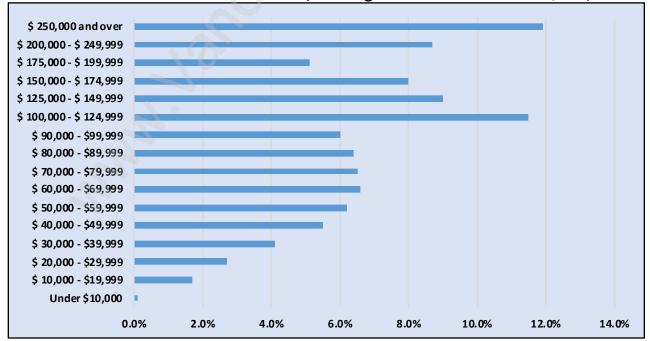

## Households by Income in Queensbury

Total Number of Households - 476 / Average Household Income - \$147,083