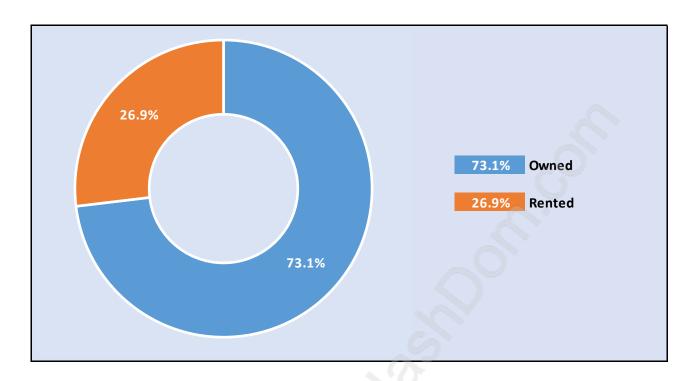

## Queensbury



## **Population Trends in Queensbury**



# Population by Age in Queensbury



# Population Age 15+ by Income Status in Queensbury Total Population Age 15 - 1,096



## Households by Income in Queensbury

Total Number of Households - 476 / Average Household Income - \$147,083



### **Families in Queensbury**

#### **Average Persons per Family - 3**



# Children at Home in Queensbury

#### **Total Number of Children at Home - 355**



### **Family Structure in Queensbury**

Total Number of Families - 339 / Average Persons per Family - 3.



## Households by Household Size in Queensbury

**Total Number of Households - 476** 



### **Dwellings in Queensbury**



## Population Age 15+ in Queensbury



#### **Labour Force by Occupation in Queensbury**



## **Labour Force Participation in Queensbury**



### Travel To Work in (from) Queensbury



# Occupied Dwellings by Structure Type in Queensbury Dominant Bulding Type - Houses



## **Private Dwellings by Period of Construction in Queensbury**

#### **Dominant Period of Construction - Before 1960**



### Population by Religion in Queensbury



### Population by Home Languages in Queensbury