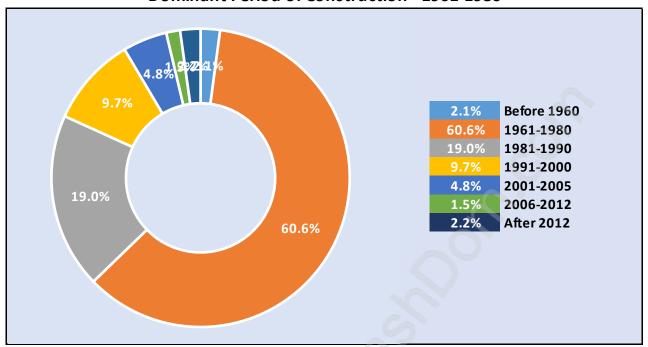

#### **Private Dwellings by Period of Construction in Quilchena**

**Dominant Period of Construction - 1961-1980** 