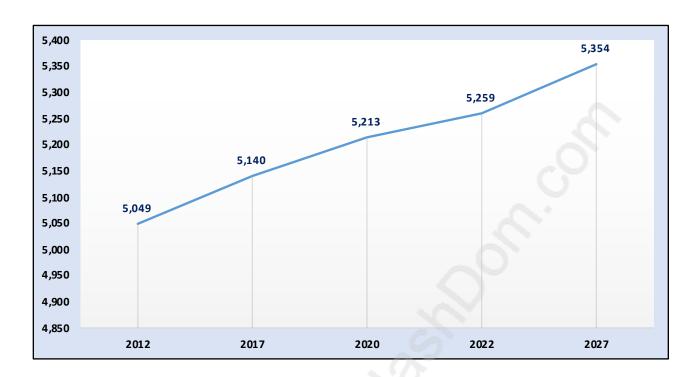

## Quilchena



## **Population Trends in Quilchena**



## Population by Age in Quilchena



## Population Age 15+ by Income Status in Quilchena

**Total Population Age 15 - 4,502** 



#### Households by Income in Quilchena

Total Number of Households - 1,652 / Average Household Income - \$105,983



#### **Families in Quilchena**

#### Average Persons per Family - 3.1



#### Children at Home in Quilchena

#### Total Number of Children at Home - 1,616



**Family Structure in Quilchena** 

Total Number of Families - 1,397 / Average Persons per Family - 3.1



Households by Household Size in Quilchena

**Total Number of Households - 1,652** 



#### **Dwellings in Quilchena**



## Population Age 15+ in Quilchena



#### Labour Force by Occupation in Quilchena



### **Labour Force Participation in Quilchena**



#### Travel To Work in (from