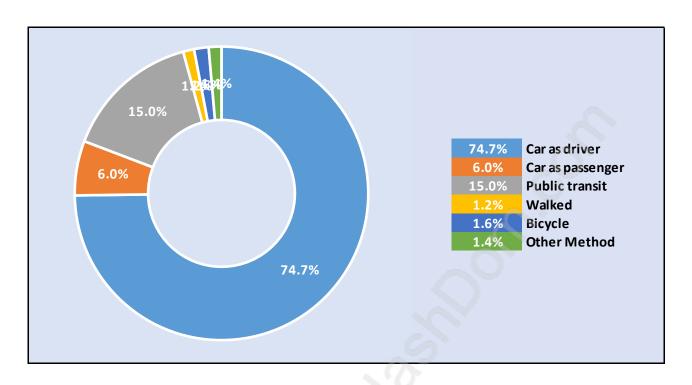

on by Age in Quilchena



## Population Age 15+ by Income Status in Quilchena

**Total Population Age 15 - 4,502** 



#### Households by Income in Quilchena

Total Number of Households - 1,652 / Average Household Income - \$105,983



#### **Families in Quilchena**

#### Average Persons per Family - 3.1



#### Children at Home in Quilchena

#### Total Number of Children at Home - 1,616



**Family Structure in Quilchena** 

Total Number of Families - 1,397 / Average Persons per Family - 3.1



Households by Household Size in Quilchena

**Total Number of Households - 1,652** 



#### **Dwellings in Quilchena**



## Population Age 15+ in Quilchena



#### Labour Force by Occupation in Quilchena



### **Labour Force Participation in Quilchena**



#### Travel To Work in (from) Quilchena



# Occupied Dwellings by Structure Type in Quilchena

**Dominant Bulding Type - Houses** 



#### **Private Dwellings by Period of Construction in Quilchena**

**Dominant Period of Construction - 1961-1980** 



## Population by Religion in Quilchena



#### Population by Home Languages in Quilchena