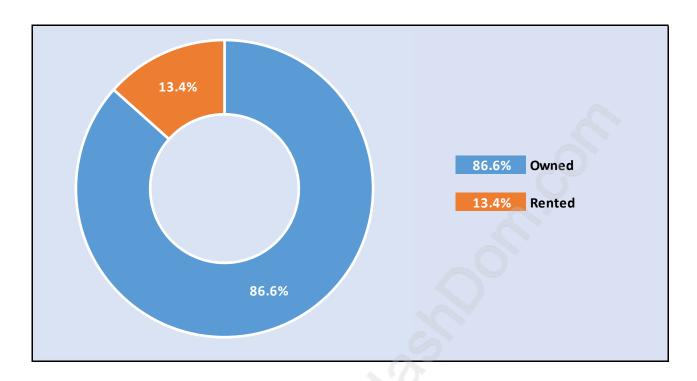

## Quilchena



## **Population Trends in Quilchena**



## Population by Age in Quilchena



## Population Age 15+ by Income Status in Quilchena

**Total Population Age 15 - 4,502** 



#### Households by Income in Quilchena

Total Number of Households - 1,652 / Average Household Income - \$105,983



#### **Families in Quilchena**

#### Average Persons per Family - 3.1



#### Children at Home in Quilchena

#### Total Number of Children at Home - 1,616



**Family Structure in Quilchena** 

Total Number of Families - 1,397 / Average Persons per Family - 3.1



Households by Household Size in Quilchena

**Total Number of Households - 1,652** 



#### **Dwellings in Quilchena**



## Population Age 15+ in Quilchena



#### Labour Force by Occupation in Quilchena



### **Labour Force Participation in Quilchena**



#### Travel To Work in (from) Quilchena



# Occupied Dwellings by Structure Type in Quilchena

**Dominant Bulding Type - Houses** 



#### **Private Dwellings by Period of Construction in Quilchena**

**Dominant Period of Construction - 1961-1980** 



## Population by Religion in Quilchena



#### Population by Home Languages in Quilchena