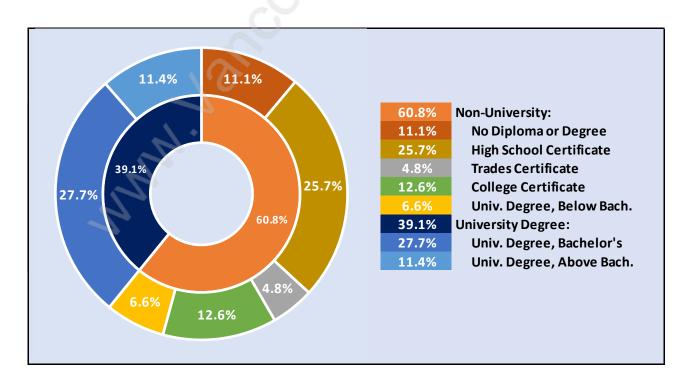

## Quilchena



## **Population Trends in Quilchena**



## Population by Age in Quilchena



## Population Age 15+ by Income Status in Quilchena

**Total Population Age 15 - 4,502** 



#### Households by Income in Quilchena

Total Number of Households - 1,652 / Average Household Income - \$105,983



#### **Families in Quilchena**

#### Average Persons per Family - 3.1



#### Children at Home in Quilchena

#### Total Number of Children at Home - 1,616



**Family Structure in Quilchena** 

Total Number of Families - 1,397 / Average Persons per Family - 3.1



Households by Household Size in Quilchena

**Total Number of Households - 1,652** 



#### **Dwellings in Quilchena**



## Population Age 15+ in Quilchena



#### Labour Force by Occupation in Quilchena



### **Labour Force Participation in Quilchena**



#### Travel To Work in (from) Quilchena



# Occupied Dwellings by Structure Type in Quilchena

**Dominant Bulding Type - Houses** 



#### **Private Dwellings by Period of Construction in Quilchena**

**Dominant Period of Construction - 1961-1980** 



## Population by Religion in Quilchena



#### Population by Home Languages in Quilchena