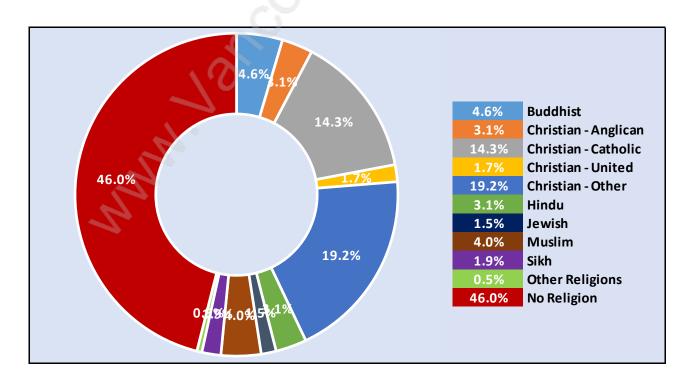

n Quilchena**

#### Average Persons per Family - 3.1



#### Children at Home in Quilchena

#### Total Number of Children at Home - 1,616



**Family Structure in Quilchena** 

Total Number of Families - 1,397 / Average Persons per Family - 3.1



Households by Household Size in Quilchena

**Total Number of Households - 1,652** 



#### **Dwellings in Quilchena**



## Population Age 15+ in Quilchena



#### Labour Force by Occupation in Quilchena



### **Labour Force Participation in Quilchena**



#### Travel To Work in (from) Quilchena



# Occupied Dwellings by Structure Type in Quilchena

**Dominant Bulding Type - Houses** 



#### **Private Dwellings by Period of Construction in Quilchena**

**Dominant Period of Construction - 1961-1980** 



## Population by Religion in Quilchena



#### Population by Home Languages in Quilchena