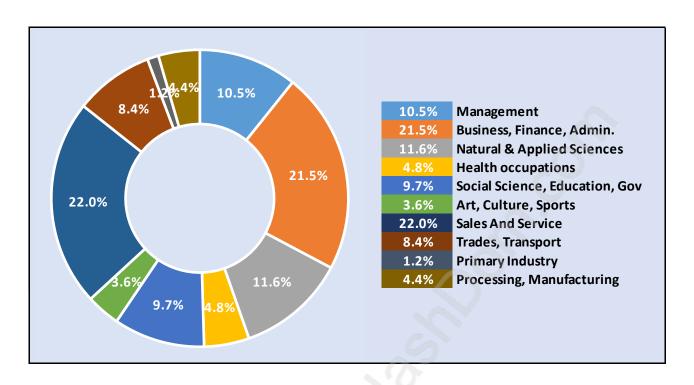

## Quilchena



## **Population Trends in Quilchena**



## Population by Age in Quilchena



## Population Age 15+ by Income Status in Quilchena

**Total Population Age 15 - 4,502** 



#### Households by Income in Quilchena

Total Number of Households - 1,652 / Average Household Income - \$105,983



#### **Families in Quilchena**

#### Average Persons per Family - 3.1



#### Children at Home in Quilchena

#### Total Number of Children at Home - 1,616



**Family Structure in Quilchena** 

Total Number of Families - 1,397 / Average Persons per Family - 3.1



Households by Household Size in Quilchena

**Total Number of Households - 1,652** 



#### **Dwellings in Quilchena**



## Population Age 15+ in Quilchena



#### Labour Force by Occupation in Quilchena



### **Labour Force Participation in Quilchena**



#### Travel To Work in (from) Quilchena



# Occupied Dwellings by Structure Type in Quilchena

**Dominant Bulding Type - Houses** 



#### **Private Dwellings by Period of Construction in Quilchena**

**Dominant Period of Construction - 1961-1980** 



## Population by Religion in Quilchena



#### Population by Home Languages in Quilchena