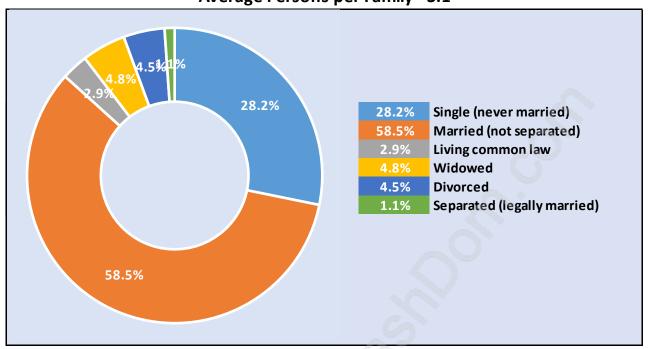

## Quilchena



## **Population Trends in Quilchena**



## Population by Age in Quilchena



## Population Age 15+ by Income Status in Quilchena

**Total Population Age 15 - 4,502** 



#### Households by Income in Quilchena

Total Number of Households - 1,652 / Average Household Income - \$105,983



#### **Families in Quilchena**

#### Average Persons per Family - 3.1



#### Children at Home in Quilchena

#### Total Number of Children at Home - 1,616



**Family Structure in Quilchena** 

Total Number of Families - 1,397 / Average Persons per Family - 3.1



Households by Household Size in Quilchena

**Total Number of Households - 1,652** 



#### **Dwellings in Quilchena**



## Population Age 15+ in Quilchena



#### Labour Force by Occupation in Quilchena



### **Labour Force Participation in Quilchena**



#### Travel To Work in (from) Quilchena



# Occupied Dwellings by Structure Type in Quilchena

**Dominant Bulding Type - Houses** 



#### **Private Dwellings by Period of Construction in Quilchena**

**Dominant Period of Construction - 1961-1980** 



## Population by Religion in Quilchena



#### Population by Home Languages in Quilchena