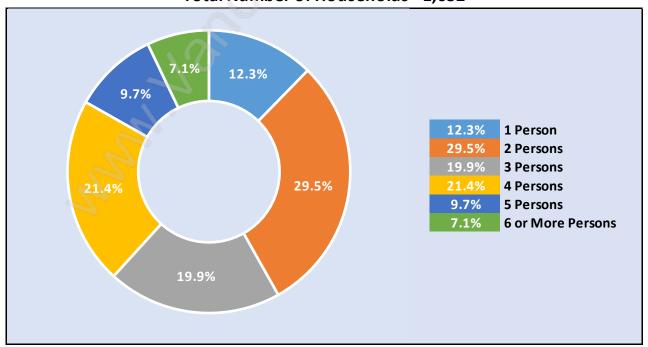

#### Total Number of Children at Home - 1,616

**Family Structure in Quilchena** 

Total Number of Families - 1,397 / Average Persons per Family - 3.1

Households by Household Size in Quilchena

**Total Number of Households - 1,652** 