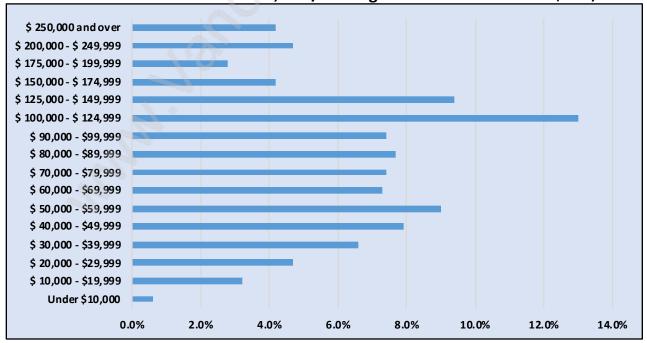

#### Households by Income in Quilchena

Total Number of Households - 1,652 / Average Household Income - \$105,983