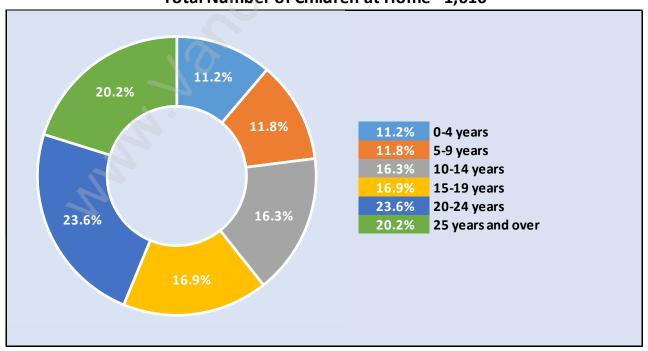

#### Children at Home in Quilchena

#### Total Number of Children at Home - 1,616

**Family Structure in Quilchena** 

Total Number of Families - 1,397 / Average Persons per Family - 3.1

Households by Household Size in Quilchena

**Total Number of Households - 1,652** 