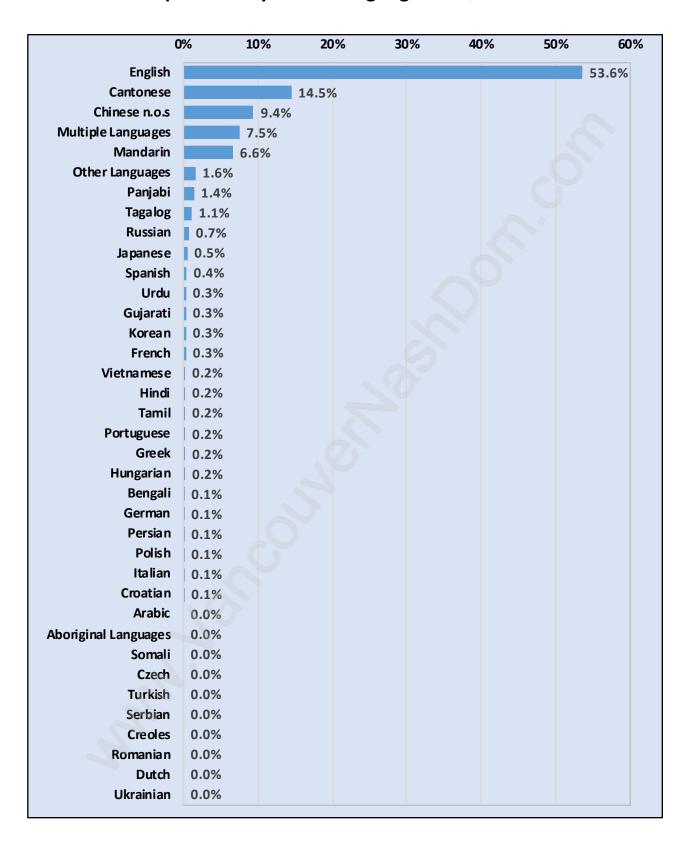

.1



#### Children at Home in Quilchena

#### Total Number of Children at Home - 1,616



**Family Structure in Quilchena** 

Total Number of Families - 1,397 / Average Persons per Family - 3.1



Households by Household Size in Quilchena

**Total Number of Households - 1,652** 



#### **Dwellings in Quilchena**



## Population Age 15+ in Quilchena



#### Labour Force by Occupation in Quilchena



### **Labour Force Participation in Quilchena**



#### Travel To Work in (from) Quilchena



# Occupied Dwellings by Structure Type in Quilchena

**Dominant Bulding Type - Houses** 



#### **Private Dwellings by Period of Construction in Quilchena**

**Dominant Period of Construction - 1961-1980** 



## Population by Religion in Quilchena



#### Population by Home Languages in Quilchena