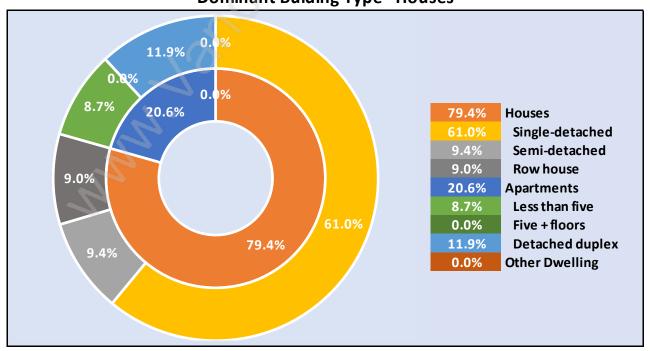

# Occupied Dwellings by Structure Type in Quilchena

**Dominant Bulding Type - Houses** 