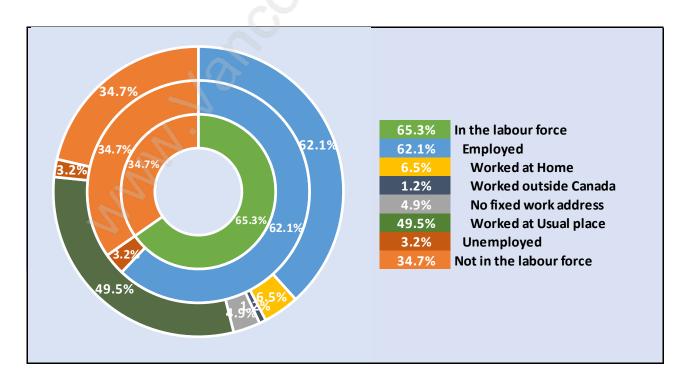

lation Trends in Quilchena**



## Population by Age in Quilchena



## Population Age 15+ by Income Status in Quilchena

**Total Population Age 15 - 4,502** 



#### Households by Income in Quilchena

Total Number of Households - 1,652 / Average Household Income - \$105,983



#### **Families in Quilchena**

#### Average Persons per Family - 3.1



#### Children at Home in Quilchena

#### Total Number of Children at Home - 1,616



**Family Structure in Quilchena** 

Total Number of Families - 1,397 / Average Persons per Family - 3.1



Households by Household Size in Quilchena

**Total Number of Households - 1,652** 



#### **Dwellings in Quilchena**



## Population Age 15+ in Quilchena



#### Labour Force by Occupation in Quilchena



### **Labour Force Participation in Quilchena**



#### Travel To Work in (from) Quilchena



# Occupied Dwellings by Structure Type in Quilchena

**Dominant Bulding Type - Houses** 



#### **Private Dwellings by Period of Construction in Quilchena**

**Dominant Period of Construction - 1961-1980** 



## Population by Religion in Quilchena



#### Population by Home Languages in Quilchena