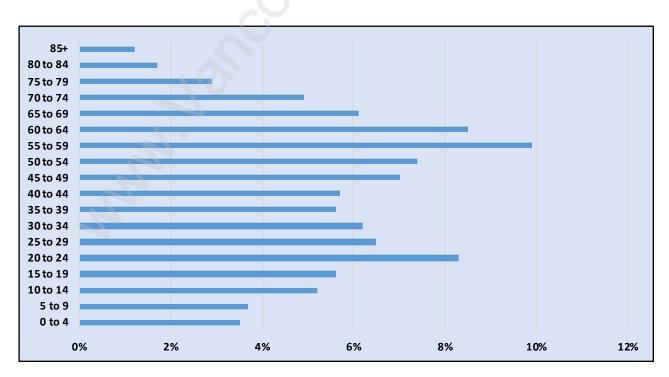

## Quilchena



## **Population Trends in Quilchena**



## Population by Age in Quilchena



## Population Age 15+ by Income Status in Quilchena

**Total Population Age 15 - 4,502** 



#### Households by Income in Quilchena

Total Number of Households - 1,652 / Average Household Income - \$105,983



#### **Families in Quilchena**

#### Average Persons per Family - 3.1



#### Children at Home in Quilchena

#### Total Number of Children at Home - 1,616



**Family Structure in Quilchena** 

Total Number of Families - 1,397 / Average Persons per Family - 3.1



Households by Household Size in Quilchena

**Total Number of Households - 1,652** 



#### **Dwellings in Quilchena**



## Population Age 15+ in Quilchena



#### Labour Force by Occupation in Quilchena



### **Labour Force Participation in Quilchena**



#### Travel To Work in (from) Quilchena



# Occupied Dwellings b