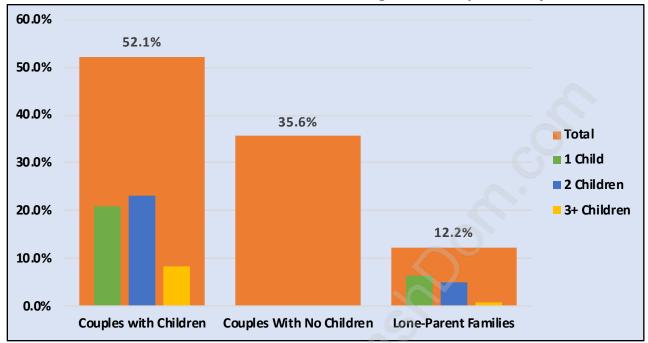

#### Total Number of Children at Home - 1,616

**Family Structure in Quilchena** 

Total Number of Families - 1,397 / Average Persons per Family - 3.1

Households by Household Size in Quilchena

**Total Number of Households - 1,652** 