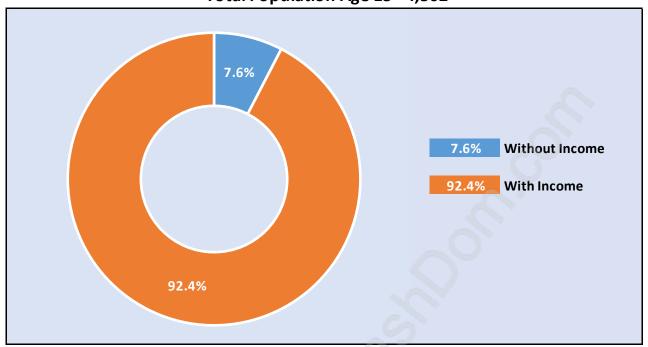

## Population Age 15+ by Income Status in Quilchena

**Total Population Age 15 - 4,502** 