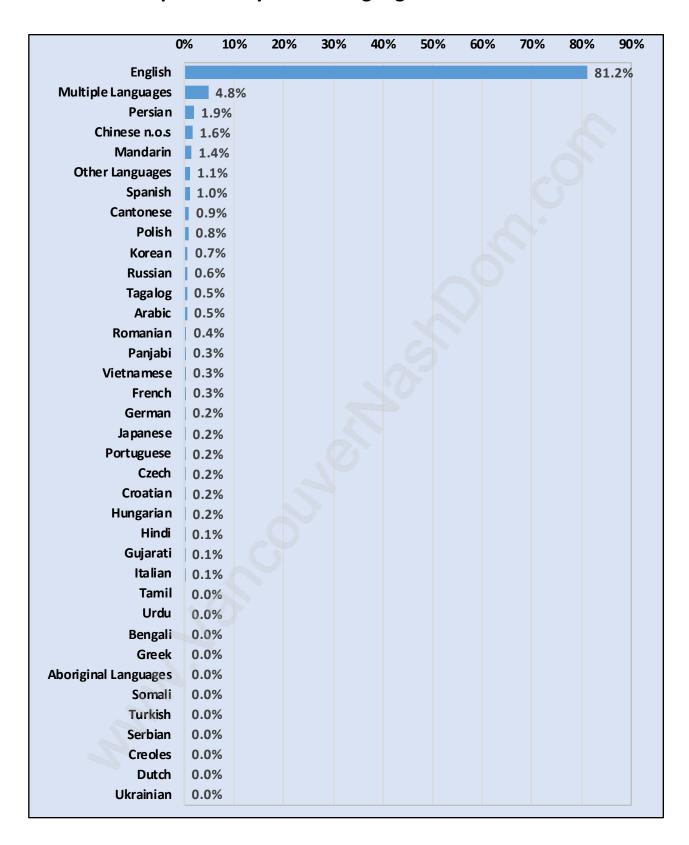

- 3.2**



Children at Home in Ranch Park

Total Number of Children at Home - 2,107



Family Structure in Ranch Park

Total Number of Families - 1,771 / Average Persons per Family - 3.2



Households by Household Size in Ranch Park

**Total Number of Households - 2,129** 



## **Dwellings in Ranch Park**



## Population Age 15+ in Ranch Park



#### **Labour Force by Occupation in Ranch Park**



#### **Labour Force Participation in Ranch Park**



## Travel To Work in (from) Ranch Park



## Occupied Dwellings by Structure Type in Ranch Park

**Dominant Bulding Type - Houses** 



## **Private Dwellings by Period of Construction in Ranch Park**

**Dominant Period of Construction - 1961-1980** 



## Population by Religion in Ranch Park



## Population by Home Languages in Ranch Park