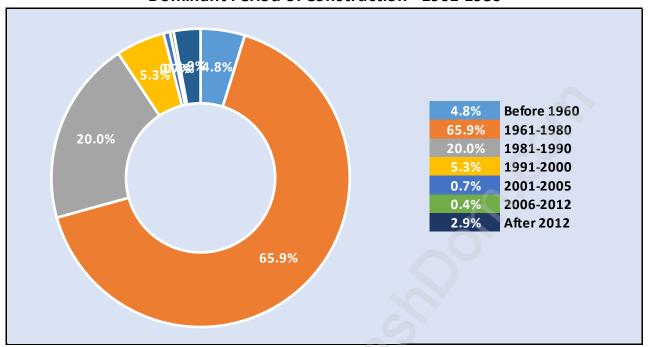

## **Private Dwellings by Period of Construction in Ranch Park**

**Dominant Period of Construction - 1961-1980** 