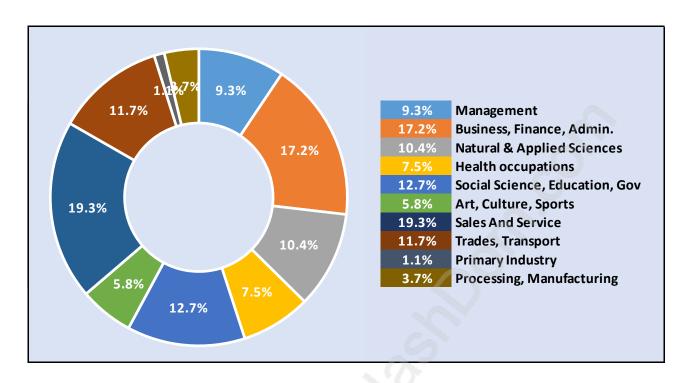

#### **Ranch Park**



## **Population Trends in Ranch Park**



## Population by Age in Ranch Park



# Population Age 15+ by Income Status in Ranch Park Total Population Age 15 - 5,302



## Households by Income in Ranch Park

Total Number of Households - 2,129 / Average Household Income - \$119,527



#### **Families in Ranch Park**

#### **Average Persons per Family - 3.2**



Children at Home in Ranch Park

Total Number of Children at Home - 2,107



Family Structure in Ranch Park

Total Number of Families - 1,771 / Average Persons per Family - 3.2



Households by Household Size in Ranch Park

**Total Number of Households - 2,129** 



## **Dwellings in Ranch Park**



## Population Age 15+ in Ranch Park



#### **Labour Force by Occupation in Ranch Park**



#### **Labour Force Participation in Ranch Park**



## Travel To Work in (from) Ranch Park



## Occupied Dwellings by Structure Type in Ranch Park

**Dominant Bulding Type - Houses** 



## **Private Dwellings by Period of Construction in Ranch Park**

**Dominant Period of Construction - 1961-1980** 



## Population by Religion in Ranch Park



## Population by Home Languages in Ranch Park