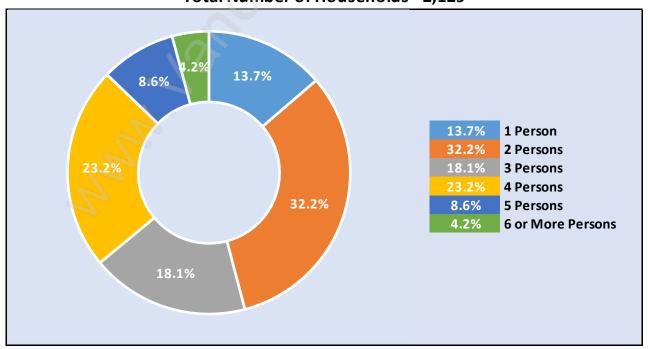

Households by Household Size in Ranch Park

**Total Number of Households - 2,129** 