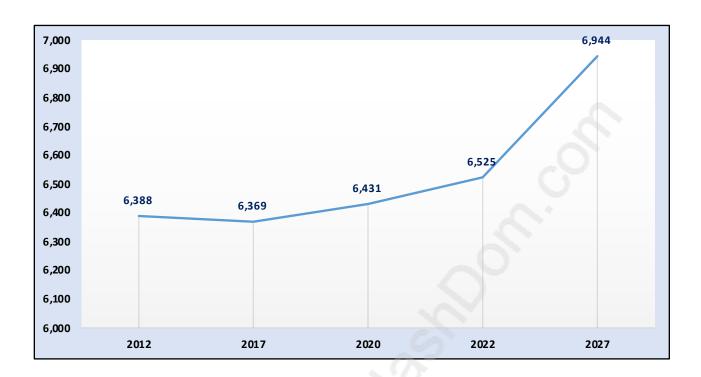

#### **Ranch Park**



## **Population Trends in Ranch Park**



## Population by Age in Ranch Park



# Population Age 15+ by Income Status in Ranch Park Total Population Age 15 - 5,302



## Households by Income in Ranch Park

Total Number of Households - 2,129 / Average Household Income - \$119,527



#### **Families in Ranch Park**

#### **Average Persons per Family - 3.2**



Children at Home in Ranch Park

Total Number of Children at Home - 2,107



Family Structure in Ranch Park

Total Number of Families - 1,771 / Average Persons per Family - 3.2



Households by Household Size in Ranch Park

**Total Number of Households - 2,129** 



## **Dwellings in Ranch Park**



## Population Age 15+ in Ranch Park



#### **Labour Force by Occupation in Ranch Park**



#### **Labour Force Participation in Ranch Park**



## Travel To Work in (from) Ranch