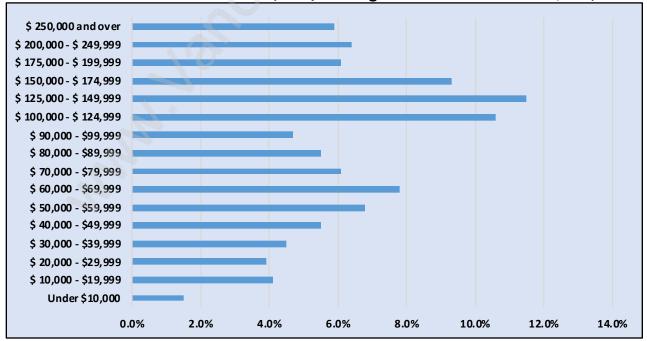

## Households by Income in Ranch Park

Total Number of Households - 2,129 / Average Household Income - \$119,527