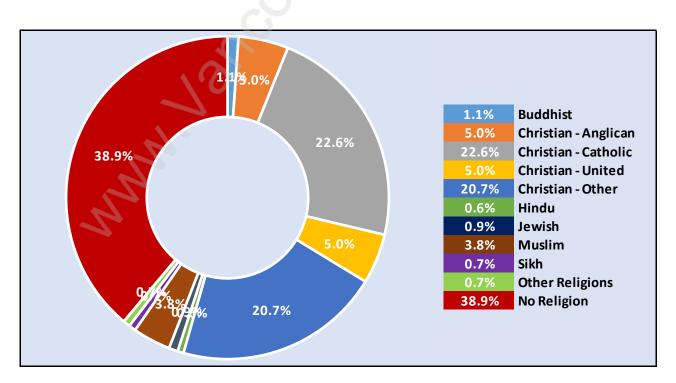

Ranch Park**

#### **Average Persons per Family - 3.2**



Children at Home in Ranch Park

Total Number of Children at Home - 2,107



Family Structure in Ranch Park

Total Number of Families - 1,771 / Average Persons per Family - 3.2



Households by Household Size in Ranch Park

**Total Number of Households - 2,129** 



## **Dwellings in Ranch Park**



## Population Age 15+ in Ranch Park



#### **Labour Force by Occupation in Ranch Park**



#### **Labour Force Participation in Ranch Park**



## Travel To Work in (from) Ranch Park



## Occupied Dwellings by Structure Type in Ranch Park

**Dominant Bulding Type - Houses** 



## **Private Dwellings by Period of Construction in Ranch Park**

**Dominant Period of Construction - 1961-1980** 



## Population by Religion in Ranch Park



## Population by Home Languages in Ranch Park