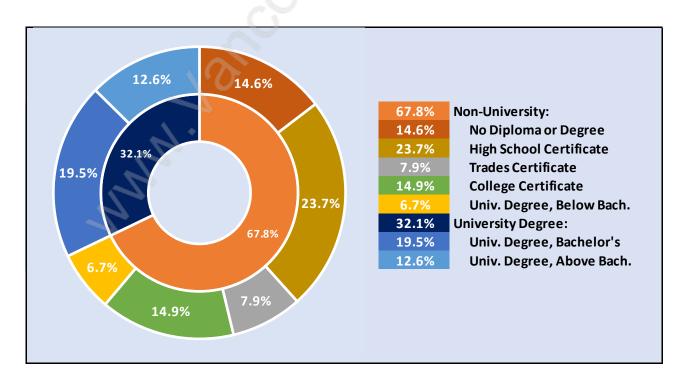

#### **Ranch Park**



## **Population Trends in Ranch Park**



## Population by Age in Ranch Park



# Population Age 15+ by Income Status in Ranch Park Total Population Age 15 - 5,302



## Households by Income in Ranch Park

Total Number of Households - 2,129 / Average Household Income - \$119,527



#### **Families in Ranch Park**

#### **Average Persons per Family - 3.2**



Children at Home in Ranch Park

Total Number of Children at Home - 2,107



Family Structure in Ranch Park

Total Number of Families - 1,771 / Average Persons per Family - 3.2



Households by Household Size in Ranch Park

**Total Number of Households - 2,129** 



## **Dwellings in Ranch Park**



## Population Age 15+ in Ranch Park



#### **Labour Force by Occupation in Ranch Park**



#### **Labour Force Participation in Ranch Park**



## Travel To Work in (from) Ranch Park



## Occupied Dwellings by Structure Type in Ranch Park

**Dominant Bulding Type - Houses** 



## **Private Dwellings by Period of Construction in Ranch Park**

**Dominant Period of Construction - 1961-1980** 



## Population by Religion in Ranch Park



## Population by Home Languages in Ranch Park