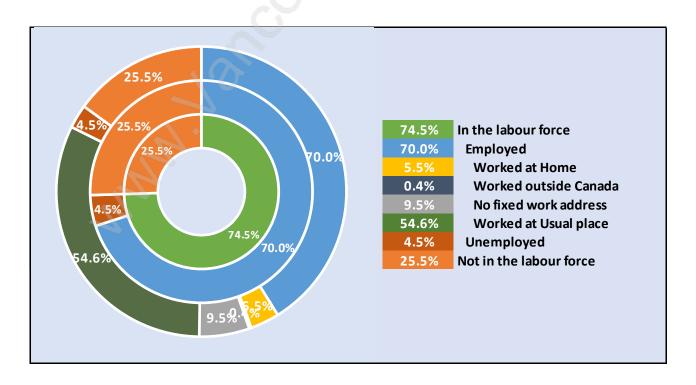

*Population Trends in Ranch Park**



## Population by Age in Ranch Park



# Population Age 15+ by Income Status in Ranch Park Total Population Age 15 - 5,302



## Households by Income in Ranch Park

Total Number of Households - 2,129 / Average Household Income - \$119,527



#### **Families in Ranch Park**

#### **Average Persons per Family - 3.2**



Children at Home in Ranch Park

Total Number of Children at Home - 2,107



Family Structure in Ranch Park

Total Number of Families - 1,771 / Average Persons per Family - 3.2



Households by Household Size in Ranch Park

**Total Number of Households - 2,129** 



## **Dwellings in Ranch Park**



## Population Age 15+ in Ranch Park



#### **Labour Force by Occupation in Ranch Park**



#### **Labour Force Participation in Ranch Park**



## Travel To Work in (from) Ranch Park



## Occupied Dwellings by Structure Type in Ranch Park

**Dominant Bulding Type - Houses** 



## **Private Dwellings by Period of Construction in Ranch Park**

**Dominant Period of Construction - 1961-1980** 



## Population by Religion in Ranch Park



## Population by Home Languages in Ranch Park