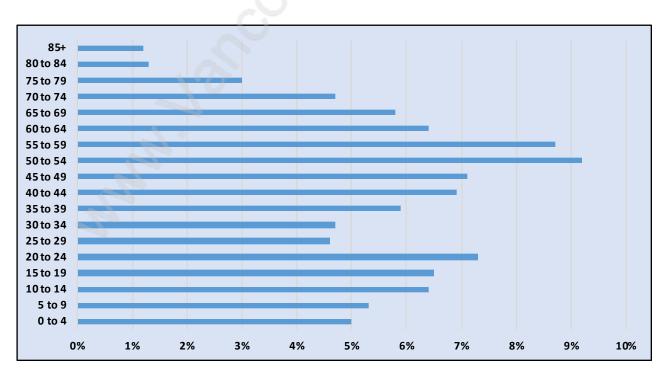

#### **Ranch Park**



## **Population Trends in Ranch Park**



## Population by Age in Ranch Park



# Population Age 15+ by Income Status in Ranch Park Total Population Age 15 - 5,302



## Households by Income in Ranch Park

Total Number of Households - 2,129 / Average Household Income - \$119,527



#### **Families in Ranch Park**

#### **Average Persons per Family - 3.2**



Children at Home in Ranch Park

Total Number of Children at Home - 2,107



Family Structure in Ranch Park

Total Number of Families - 1,771 / Average Persons per Family - 3.2



Households by Household Size in Ranch Park

**Total Number of Households - 2,129** 



## **Dwellings in Ranch Park**



## Population Age 15+ in Ranch Park



#### **Labour Force by Occupation in Ranch Park**



#### **Labour Force Participation in Ranch Park**



## Travel To Work in (from) Ranch Park



## Occupied Dwellings by Struc