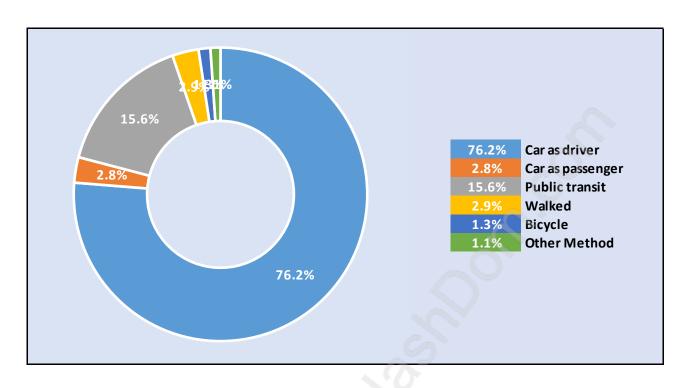

opulation by Age in Ranch Park



# Population Age 15+ by Income Status in Ranch Park Total Population Age 15 - 5,302



## Households by Income in Ranch Park

Total Number of Households - 2,129 / Average Household Income - \$119,527



#### **Families in Ranch Park**

#### **Average Persons per Family - 3.2**



Children at Home in Ranch Park

Total Number of Children at Home - 2,107



Family Structure in Ranch Park

Total Number of Families - 1,771 / Average Persons per Family - 3.2



Households by Household Size in Ranch Park

**Total Number of Households - 2,129** 



## **Dwellings in Ranch Park**



## Population Age 15+ in Ranch Park



#### **Labour Force by Occupation in Ranch Park**



#### **Labour Force Participation in Ranch Park**



## Travel To Work in (from) Ranch Park



## Occupied Dwellings by Structure Type in Ranch Park

**Dominant Bulding Type - Houses** 



## **Private Dwellings by Period of Construction in Ranch Park**

**Dominant Period of Construction - 1961-1980** 



## Population by Religion in Ranch Park



## Population by Home Languages in Ranch Park