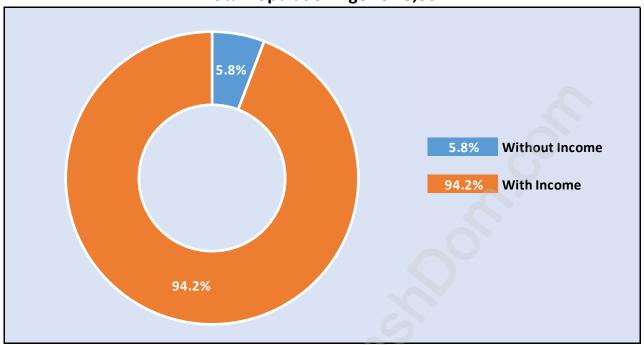

# Population Age 15+ by Income Status in Ranch Park Total Population Age 15 - 5,302