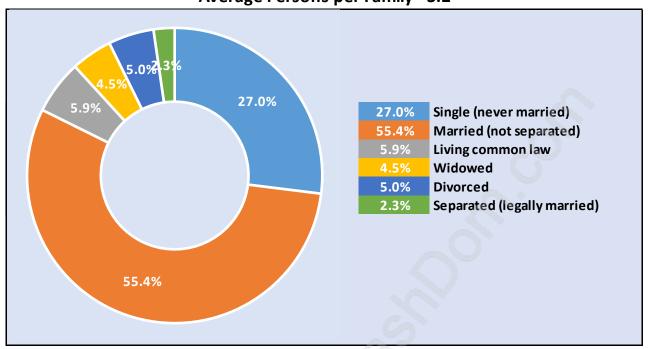

#### **Average Persons per Family - 3.2**

Children at Home in Ranch Park

Total Number of Children at Home - 2,107

Family Structure in Ranch Park

Total Number of Families - 1,771 / Average Persons per Family - 3.2