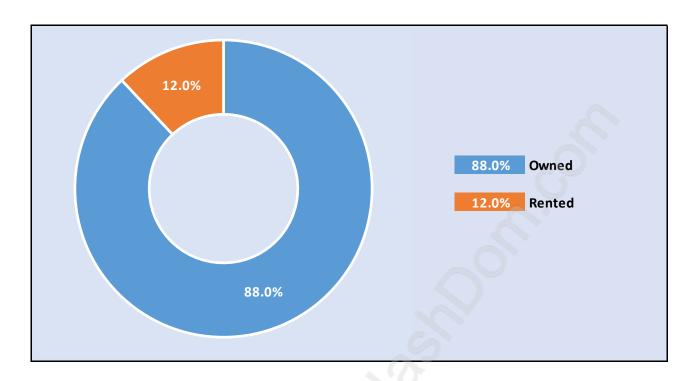

#### **Ranch Park**



## **Population Trends in Ranch Park**



## Population by Age in Ranch Park



# Population Age 15+ by Income Status in Ranch Park Total Population Age 15 - 5,302



## Households by Income in Ranch Park

Total Number of Households - 2,129 / Average Household Income - \$119,527



#### **Families in Ranch Park**

#### **Average Persons per Family - 3.2**



Children at Home in Ranch Park

Total Number of Children at Home - 2,107



Family Structure in Ranch Park

Total Number of Families - 1,771 / Average Persons per Family - 3.2



Households by Household Size in Ranch Park

**Total Number of Households - 2,129** 



## **Dwellings in Ranch Park**



## Population Age 15+ in Ranch Park



#### **Labour Force by Occupation in Ranch Park**



#### **Labour Force Participation in Ranch Park**



## Travel To Work in (from) Ranch Park



## Occupied Dwellings by Structure Type in Ranch Park

**Dominant Bulding Type - Houses** 



## **Private Dwellings by Period of Construction in Ranch Park**

**Dominant Period of Construction - 1961-1980** 



## Population by Religion in Ranch Park



## Population by Home Languages in Ranch Park