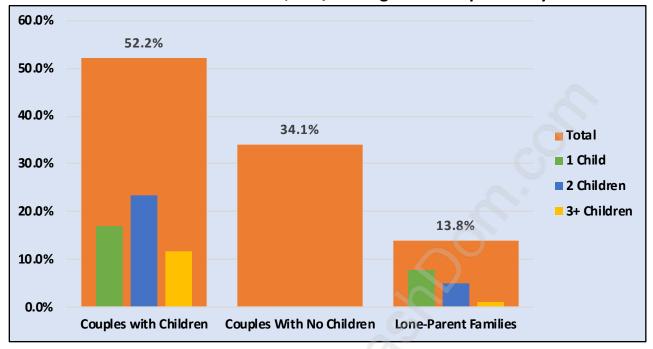

#### **Average Persons per Family - 3.2**

Children at Home in Ranch Park

Total Number of Children at Home - 2,107

Family Structure in Ranch Park

Total Number of Families - 1,771 / Average Persons per Family - 3.2