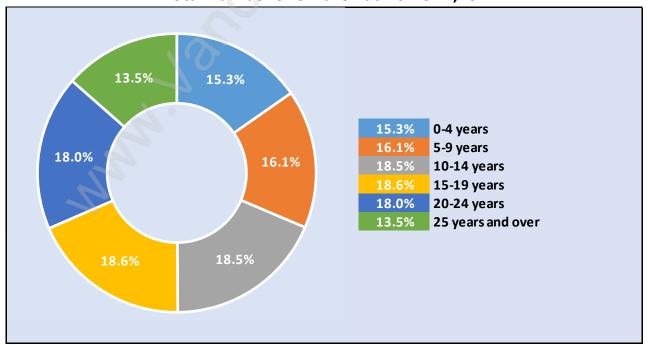

## **Private Dwellings by Period of Construction in Ranch Park**

**Dominant Period of Construction - 1961-1980** 