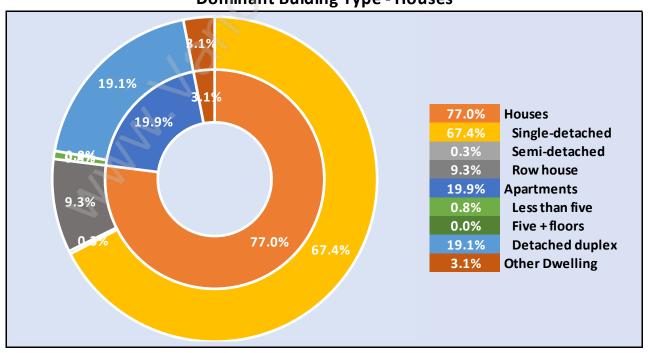

## Occupied Dwellings by Structure Type in Ranch Park

**Dominant Bulding Type - Houses** 