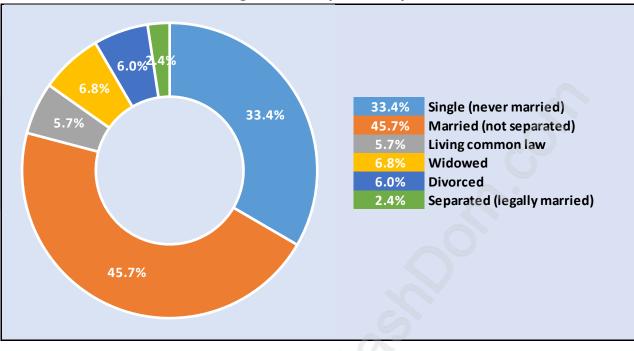

## Private Dwellings by Period of Construction in Renfrew Dominant Period of Construction - Before 1960