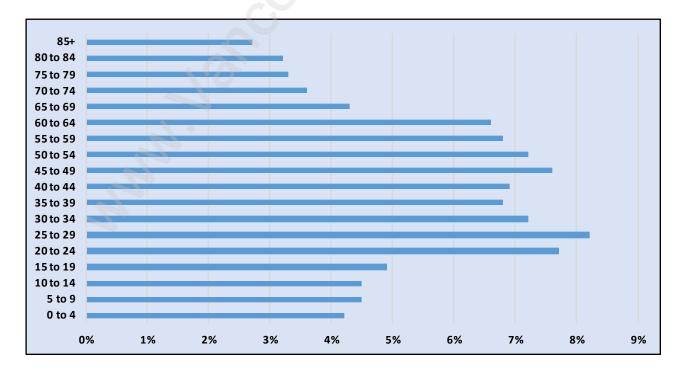

#### Renfrew





## **Population Trends in Renfrew**

# Population by Age in Renfrew



## Population Age 15+ by Income Status in Renfrew Total Population Age 15 - 26,214



#### Households by Income in Renfrew





#### **Families in Renfrew**

**Average Persons per Family - 3.2** 



## Children at Home in Renfrew Total Number of Children at Home - 9,278





### Family Structure in Renfrew

Total Number of Families - 7,430 / Average Persons per Family - 3.2

# Households by Household Size in Renfrew Total Number of Households - 10,408



#### **Dwellings in Renfrew**



## Population Age 15+ in Renfrew





#### Labour Force Participation in Renfrew





## Occupied Dwellings by Structure Type in Renfrew Dominant Bulding Type - Apartment, building low and high rise





## Private Dwellings by Period of Construction in Renfrew Dominant Period of Construction - Before 196