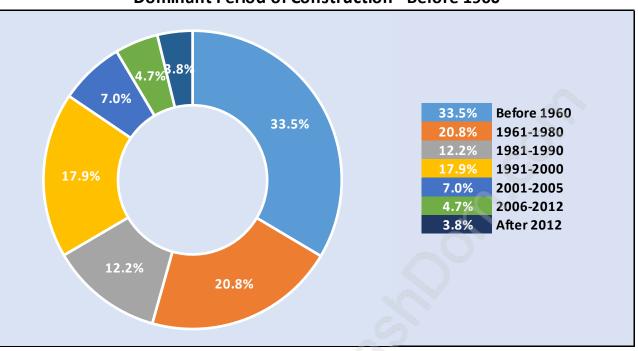

## Private Dwellings by Period of Construction in Renfrew Dominant Period of Construction - Before 1960