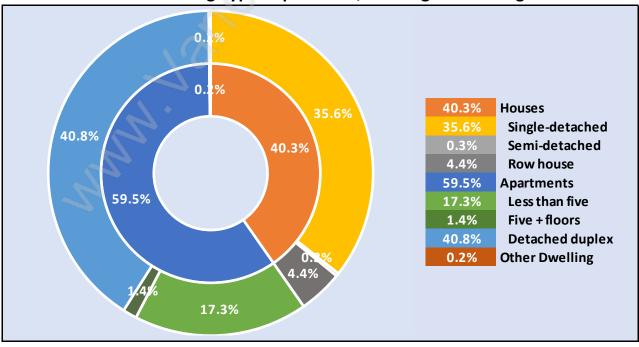

## Occupied Dwellings by Structure Type in Renfrew Dominant Bulding Type - Apartment, building low and high rise