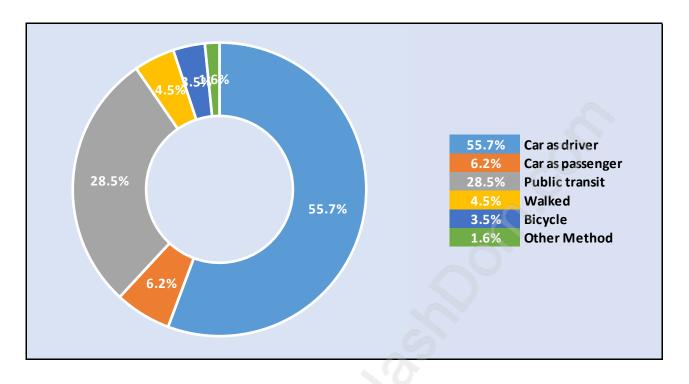

#### Renfrew





## **Population Trends in Renfrew**

# Population by Age in Renfrew



## Population Age 15+ by Income Status in Renfrew Total Population Age 15 - 26,214



#### Households by Income in Renfrew





#### **Families in Renfrew**

**Average Persons per Family - 3.2** 



## Children at Home in Renfrew Total Number of Children at Home - 9,278





### Family Structure in Renfrew

Total Number of Families - 7,430 / Average Persons per Family - 3.2

# Households by Household Size in Renfrew Total Number of Households - 10,408



#### **Dwellings in Renfrew**



## Population Age 15+ in Renfrew





#### Labour Force Participation in Renfrew





## Occupied Dwellings by Structure Type in Renfrew Dominant Bulding Type - Apartment, building low and high rise





## Private Dwellings by Period of Construction in Renfrew Dominant Period of Construction - Before 1960

## Population by Religion in Renfrew



### **Population by Home Languages in Renfrew**