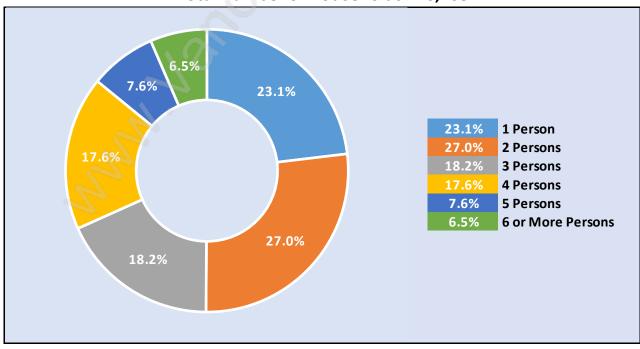

#### Renfrew





## **Population Trends in Renfrew**

# Population by Age in Renfrew



## Population Age 15+ by Income Status in Renfrew Total Population Age 15 - 26,214



#### Households by Income in Renfrew





#### **Families in Renfrew**

**Average Persons per Family - 3.2** 



## Children at Home in Renfrew Total Number of Children at Home - 9,278





### Family Structure in Renfrew

Total Number of Families - 7,430 / Average Persons per Family - 3.2

# Households by Household Size in Renfrew Total Number of Households - 10,408



#### **Dwellings in Renfrew**



## Population Age 15+ in Renfrew





#### Labour Force Participation in Renfrew





## Occupied Dwellings by Structure Type in Renfrew Dominant Bulding Type - Apartment, building low and high rise





## Private Dwellings by Period of Construction in Renfrew Dominant Period of Construction - Before 1960

## Population by Religion in Renfrew



### **Population by Home Languages in Renfrew**