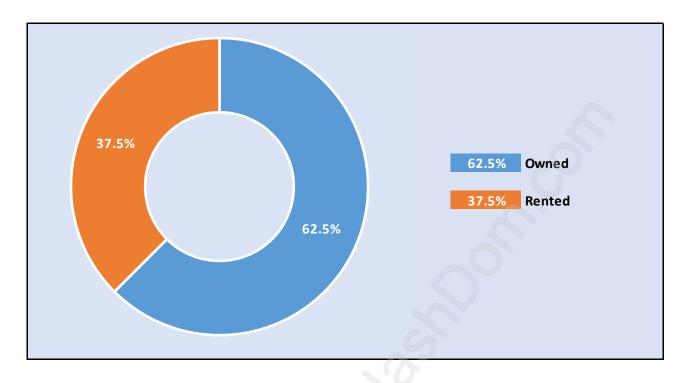

#### Renfrew





## **Population Trends in Renfrew**

# Population by Age in Renfrew



## Population Age 15+ by Income Status in Renfrew Total Population Age 15 - 26,214



#### Households by Income in Renfrew





#### **Families in Renfrew**

**Average Persons per Family - 3.2** 



## Children at Home in Renfrew Total Number of Children at Home - 9,278





### Family Structure in Renfrew

Total Number of Families - 7,430 / Average Persons per Family - 3.2

# Households by Household Size in Renfrew Total Number of Households - 10,408



#### **Dwellings in Renfrew**



## Population Age 15+ in Renfrew





#### Labour Force Participation in Renfrew





## Occupied Dwellings by Structure Type in Renfrew Dominant Bulding Type - Apartment, building low and high rise





## Private Dwellings by Period of Construction in Renfrew Dominant Period of Construction - Before 1960

## Population by Religion in Renfrew



### **Population by Home Languages in Renfrew**