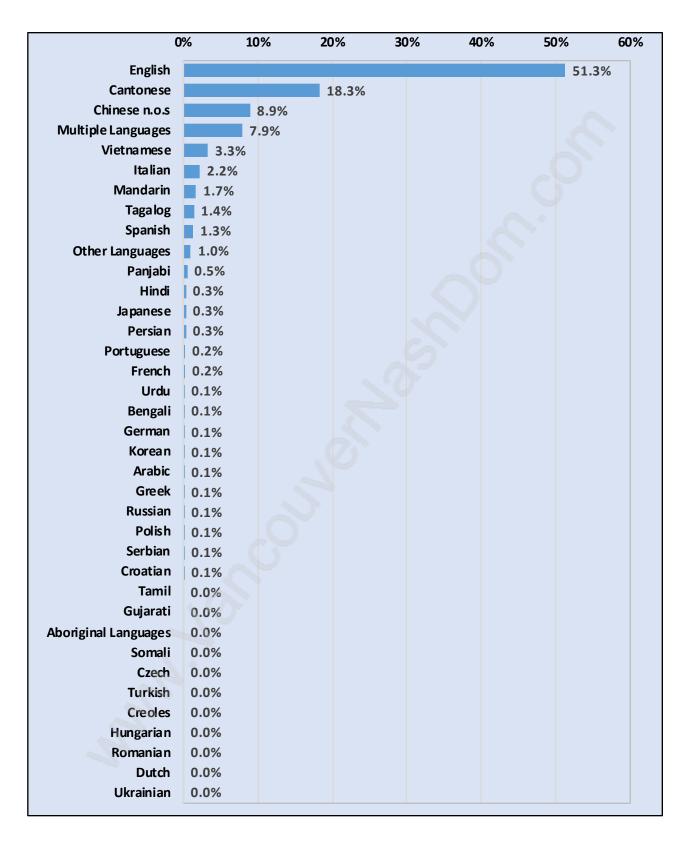

Households by Income in Renfrew





#### **Families in Renfrew**

**Average Persons per Family - 3.2** 



## Children at Home in Renfrew Total Number of Children at Home - 9,278





### Family Structure in Renfrew

Total Number of Families - 7,430 / Average Persons per Family - 3.2

# Households by Household Size in Renfrew Total Number of Households - 10,408



#### **Dwellings in Renfrew**



## Population Age 15+ in Renfrew





#### Labour Force Participation in Renfrew





## Occupied Dwellings by Structure Type in Renfrew Dominant Bulding Type - Apartment, building low and high rise





## Private Dwellings by Period of Construction in Renfrew Dominant Period of Construction - Before 1960

## Population by Religion in Renfrew



### **Population by Home Languages in Renfrew**