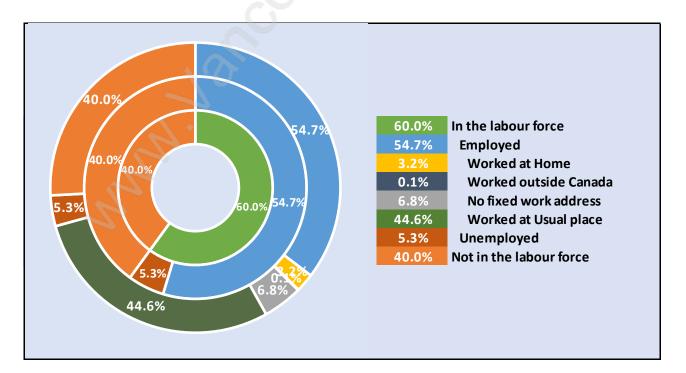

#### Renfrew





## **Population Trends in Renfrew**

# Population by Age in Renfrew



## Population Age 15+ by Income Status in Renfrew Total Population Age 15 - 26,214



#### Households by Income in Renfrew





#### **Families in Renfrew**

**Average Persons per Family - 3.2** 



## Children at Home in Renfrew Total Number of Children at Home - 9,278





### Family Structure in Renfrew

Total Number of Families - 7,430 / Average Persons per Family - 3.2

# Households by Household Size in Renfrew Total Number of Households - 10,408



#### **Dwellings in Renfrew**



## Population Age 15+ in Renfrew





#### Labour Force Participation in Renfrew





## Occupied Dwellings by Structure Type in Renfrew Dominant Bulding Type - Apartment, building low and high rise





## Private Dwellings by Period of Construction in Renfrew Dominant Period of Construction - Before 1960

## Population by Religion in Renfrew



### **Population by Home Languages in Renfrew**