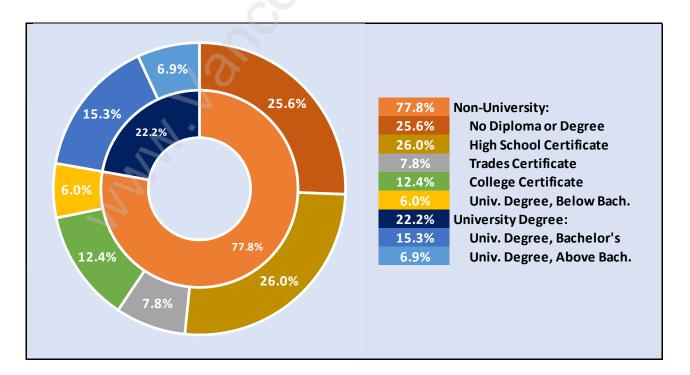

#### Renfrew





## **Population Trends in Renfrew**

# Population by Age in Renfrew



## Population Age 15+ by Income Status in Renfrew Total Population Age 15 - 26,214



#### Households by Income in Renfrew





#### **Families in Renfrew**

**Average Persons per Family - 3.2** 



## Children at Home in Renfrew Total Number of Children at Home - 9,278





### Family Structure in Renfrew

Total Number of Families - 7,430 / Average Persons per Family - 3.2

# Households by Household Size in Renfrew Total Number of Households - 10,408



#### **Dwellings in Renfrew**



## Population Age 15+ in Renfrew





#### Labour Force Participation in Renfrew





## Occupied Dwellings by Structure Type in Renfrew Dominant Bulding Type - Apartment, building low and high rise





## Private Dwellings by Period of Construction in Renfrew Dominant Period of Construction - Before 1960

## Population by Religion in Renfrew



### **Population by Home Languages in Renfrew**