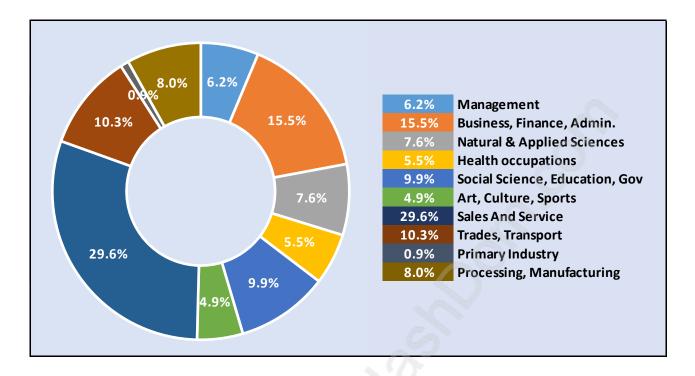

#### Renfrew





## **Population Trends in Renfrew**

# Population by Age in Renfrew



## Population Age 15+ by Income Status in Renfrew Total Population Age 15 - 26,214



#### Households by Income in Renfrew





#### **Families in Renfrew**

**Average Persons per Family - 3.2** 



## Children at Home in Renfrew Total Number of Children at Home - 9,278





### Family Structure in Renfrew

Total Number of Families - 7,430 / Average Persons per Family - 3.2

# Households by Household Size in Renfrew Total Number of Households - 10,408



#### **Dwellings in Renfrew**



## Population Age 15+ in Renfrew





#### Labour Force Participation in Renfrew





## Occupied Dwellings by Structure Type in Renfrew Dominant Bulding Type - Apartment, building low and high rise





## Private Dwellings by Period of Construction in Renfrew Dominant Period of Construction - Before 1960

## Population by Religion in Renfrew



### **Population by Home Languages in Renfrew**