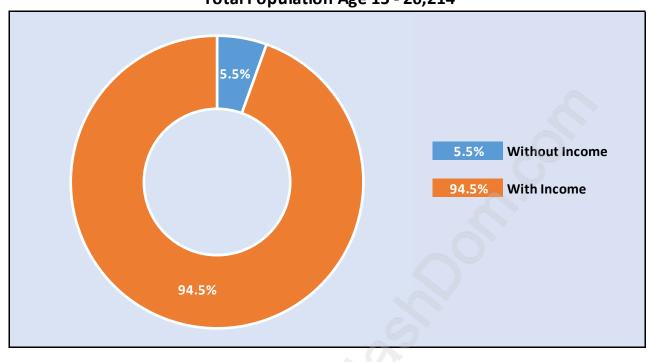

## Population Age 15+ by Income Status in Renfrew Total Population Age 15 - 26,214