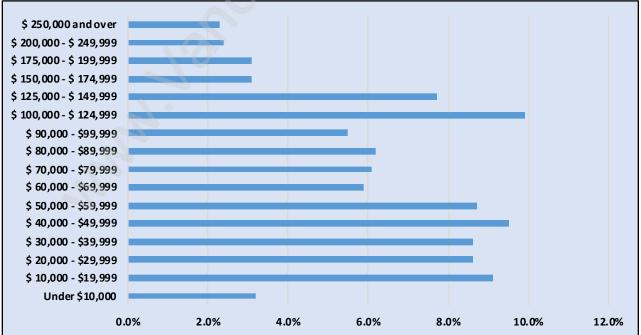

#### Renfrew





## **Population Trends in Renfrew**

# Population by Age in Renfrew



## Population Age 15+ by Income Status in Renfrew Total Population Age 15 - 26,214



#### Households by Income in Renfrew





#### **Families in Renfrew**

**Average Persons per Family - 3.2** 



## Children at Home in Renfrew Total Number of Children at Home - 9,278





### Family Structure in Renfrew

Total Number of Families - 7,430 / Average Persons per Family - 3.2

# Households by Household Size in Renfrew Total Number of Households - 10,408



#### **Dwellings in Renfrew**



## Population Age 15+ in Renfrew





#### Labour Force Participation in Renfrew





## Occupied Dwellings by Structure Type in Renfrew Dominant Bulding Type - Apartment, building low and high rise





## Private Dwellings by Period of Construction in Renfrew Dominant Period of Construction - Before 1960

## Population by Religion in Renfrew



### **Population by Home Languages in Renfrew**