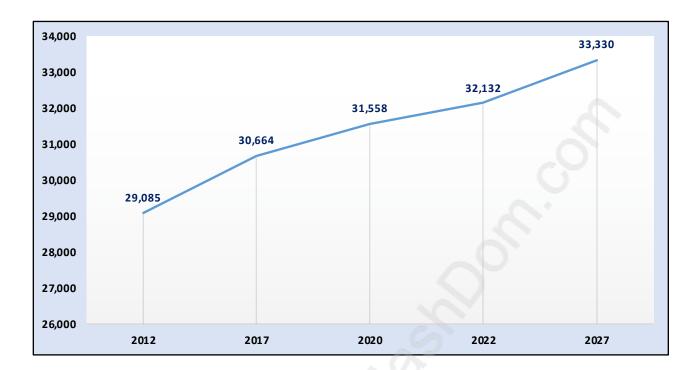

#### Renfrew





## **Population Trends in Renfrew**

# Population by Age in Renfrew



## Population Age 15+ by Income Status in Renfrew Total Population Age 15 - 26,214



#### Households by Income in Renfrew





#### **Families in Renfrew**

**Average Persons per Family - 3.2** 



## Children at Home in Renfrew Total Number of Children at Home - 9,278





### Family Structure in Renfrew

Total Number of Families - 7,430 / Average Persons per Family - 3.2

# Households by Household Size in Renfrew Total Number of Households - 10,408



#### **Dwellings in Renfrew**



## Population Age 15+ in Renfrew





#### Labour Force Participation in Renfrew





## Occupied Dwellings by Structure Type in Renfrew Dominant Bulding Type - Apartment, building low and high rise





## Private Dwellings by Period