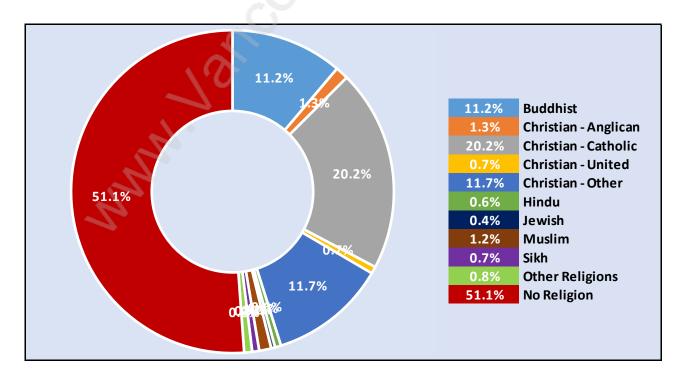

in Renfrew Total Population Age 15 - 26,214



#### Households by Income in Renfrew





#### **Families in Renfrew**

**Average Persons per Family - 3.2** 



## Children at Home in Renfrew Total Number of Children at Home - 9,278





### Family Structure in Renfrew

Total Number of Families - 7,430 / Average Persons per Family - 3.2

# Households by Household Size in Renfrew Total Number of Households - 10,408



#### **Dwellings in Renfrew**



## Population Age 15+ in Renfrew





#### Labour Force Participation in Renfrew





## Occupied Dwellings by Structure Type in Renfrew Dominant Bulding Type - Apartment, building low and high rise





## Private Dwellings by Period of Construction in Renfrew Dominant Period of Construction - Before 1960

## Population by Religion in Renfrew



### **Population by Home Languages in Renfrew**