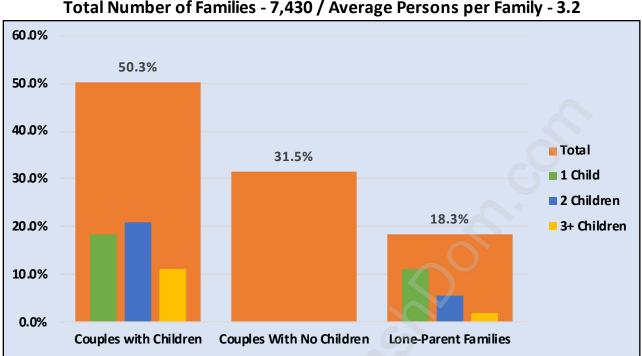

### Family Structure in Renfrew

Total Number of Families - 7,430 / Average Persons per Family - 3.2