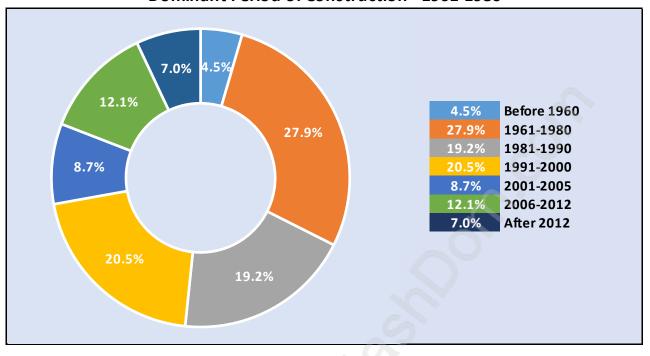

### Private Dwellings by Period of Construction in Richmond Dominant Period of Construction - 1961-1980