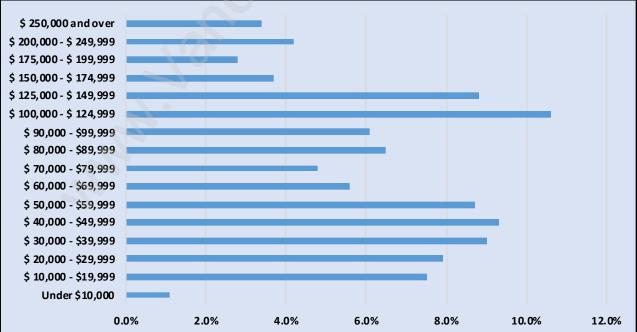

# Total Population Age 15 - 182,641

Population Age 15+ by Income Status in Richmond