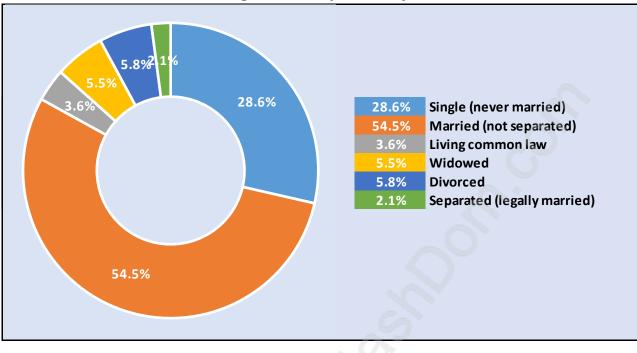

### Richmond





### **Population Trends in Richmond**

Population by Age in Richmond



# Total Population Age 15 - 182,641

Population Age 15+ by Income Status in Richmond

### Households by Income in Richmond





### **Families in Richmond**

**Average Persons per Family - 3.1** 



### Children at Home in Richmond Total Number of Children at Home - 64,948





### Family Structure in Richmond



### Households by Household Size in Richmond Total Number of Households - 75,884



### **Dwellings in Richmond**



### Population Age 15+ in Richmond





### Labour Force Participation in Richmond





# Occupied Dwellings by Structure Type in Richmond

**Dominant Bulding Type - Houses** 



### Private Dwellings by Period of Construction in Richmond Dominant Period of Construction - 1961-1980



### Population by Religion in Richmond



### Population by Home Languages in Richmond