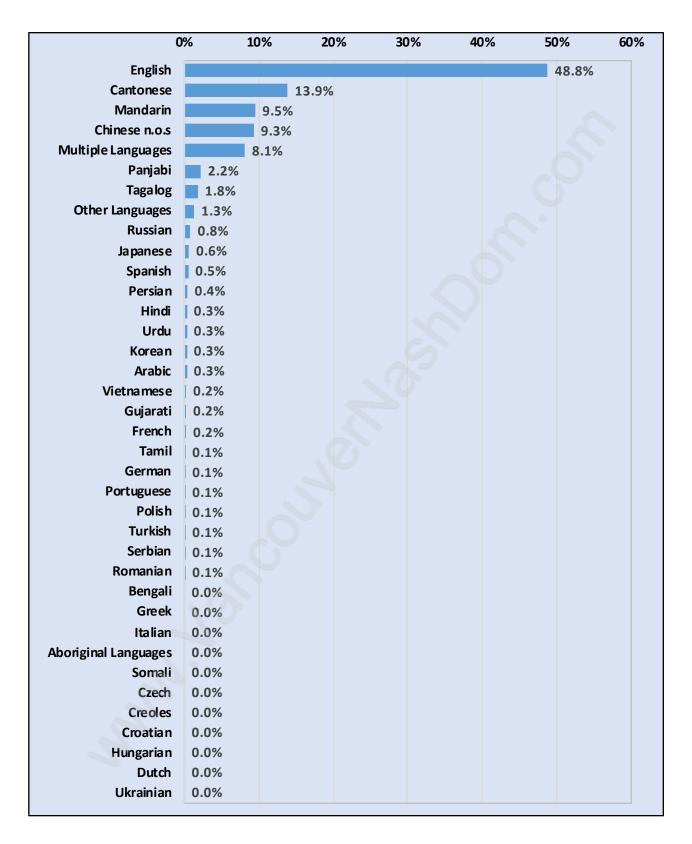

l Population Age 15 - 182,641

Population Age 15+ by Income Status in Richmond

### Households by Income in Richmond





### **Families in Richmond**

**Average Persons per Family - 3.1** 



### Children at Home in Richmond Total Number of Children at Home - 64,948





### Family Structure in Richmond



### Households by Household Size in Richmond Total Number of Households - 75,884



### **Dwellings in Richmond**



### Population Age 15+ in Richmond





### Labour Force Participation in Richmond





# Occupied Dwellings by Structure Type in Richmond

**Dominant Bulding Type - Houses** 



### Private Dwellings by Period of Construction in Richmond Dominant Period of Construction - 1961-1980



### Population by Religion in Richmond



### Population by Home Languages in Richmond