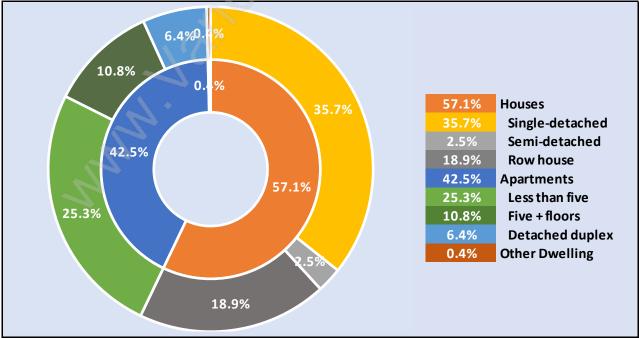

# Occupied Dwellings by Structure Type in Richmond

**Dominant Bulding Type - Houses** 