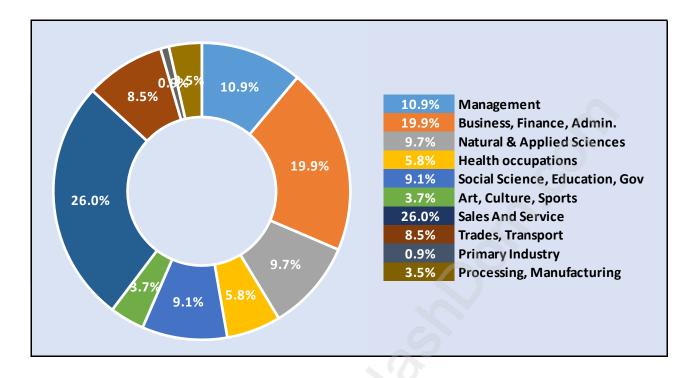

### Richmond





### **Population Trends in Richmond**

Population by Age in Richmond



# Total Population Age 15 - 182,641

Population Age 15+ by Income Status in Richmond

### Households by Income in Richmond





### **Families in Richmond**

**Average Persons per Family - 3.1** 



### Children at Home in Richmond Total Number of Children at Home - 64,948





### Family Structure in Richmond



### Households by Household Size in Richmond Total Number of Households - 75,884



### **Dwellings in Richmond**



### Population Age 15+ in Richmond





### Labour Force Participation in Richmond





# Occupied Dwellings by Structure Type in Richmond

**Dominant Bulding Type - Houses** 



### Private Dwellings by Period of Construction in Richmond Dominant Period of Construction - 1961-1980



### Population by Religion in Richmond



### Population by Home Languages in Richmond