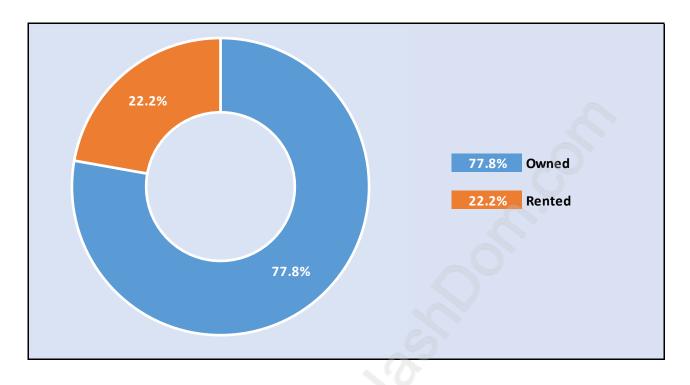

### Richmond





### **Population Trends in Richmond**

Population by Age in Richmond



# Total Population Age 15 - 182,641

Population Age 15+ by Income Status in Richmond

### Households by Income in Richmond





### **Families in Richmond**

**Average Persons per Family - 3.1** 



### Children at Home in Richmond Total Number of Children at Home - 64,948





### Family Structure in Richmond



### Households by Household Size in Richmond Total Number of Households - 75,884



### **Dwellings in Richmond**



### Population Age 15+ in Richmond





### Labour Force Participation in Richmond





# Occupied Dwellings by Structure Type in Richmond

**Dominant Bulding Type - Houses** 



### Private Dwellings by Period of Construction in Richmond Dominant Period of Construction - 1961-1980



### Population by Religion in Richmond



### Population by Home Languages in Richmond