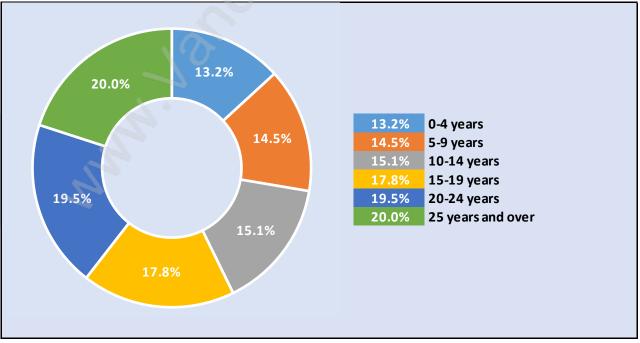

### Private Dwellings by Period of Construction in Richmond Dominant Period of Construction - 1961-1980