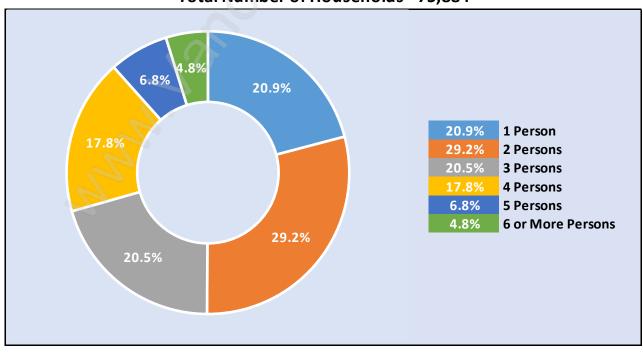

### Households by Household Size in Richmond Total Number of Households - 75,884