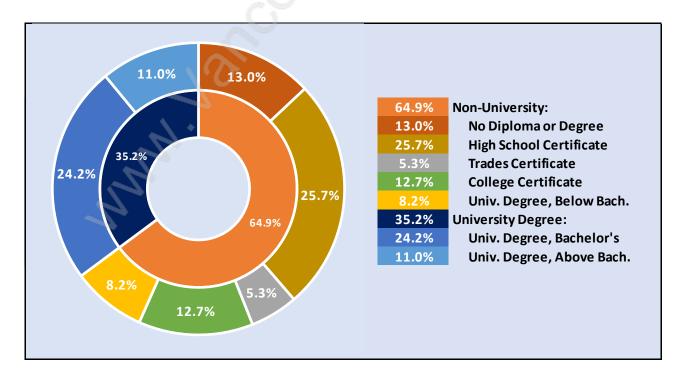

### Richmond





### **Population Trends in Richmond**

Population by Age in Richmond



# Total Population Age 15 - 182,641

Population Age 15+ by Income Status in Richmond

### Households by Income in Richmond





### **Families in Richmond**

**Average Persons per Family - 3.1** 



### Children at Home in Richmond Total Number of Children at Home - 64,948





### Family Structure in Richmond



### Households by Household Size in Richmond Total Number of Households - 75,884



### **Dwellings in Richmond**



### Population Age 15+ in Richmond





### Labour Force Participation in Richmond





# Occupied Dwellings by Structure Type in Richmond

**Dominant Bulding Type - Houses** 



### Private Dwellings by Period of Construction in Richmond Dominant Period of Construction - 1961-1980



### Population by Religion in Richmond



### Population by Home Languages in Richmond