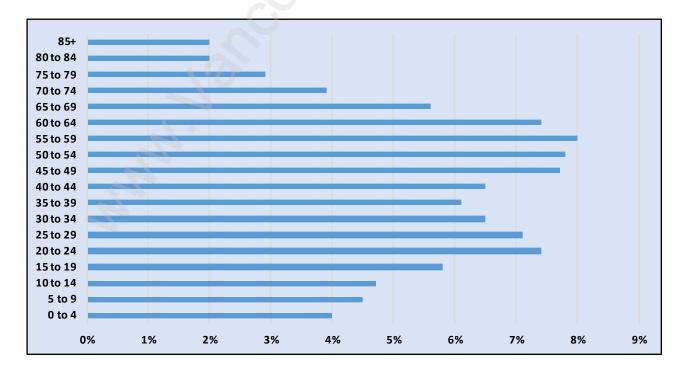

### Richmond





### **Population Trends in Richmond**

Population by Age in Richmond



# Total Population Age 15 - 182,641

Population Age 15+ by Income Status in Richmond

### Households by Income in Richmond





### **Families in Richmond**

**Average Persons per Family - 3.1** 



### Children at Home in Richmond Total Number of Children at Home - 64,948





### Family Structure in Richmond



### Households by Household Size in Richmond Total Number of Households - 75,884



### **Dwellings in Richmond**



### Population Age 15+ in Richmond





### Labour Force Participation in Richmond





# Occupied Dwellings by Structure Type in Richmond

**Dominant Bulding Type - Houses** 



### Private Dwellings by Period of Construction in Richmond Dominant Period of Construction - 1961-1980



### Population by Religion in Richmond



### Population by Home Languages in Ri