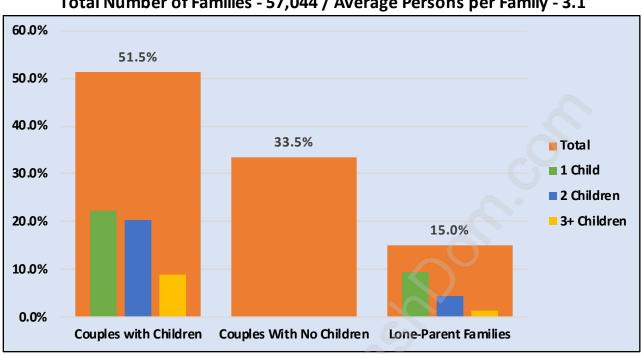

### Richmond





### **Population Trends in Richmond**

Population by Age in Richmond



# Total Population Age 15 - 182,641

Population Age 15+ by Income Status in Richmond

### Households by Income in Richmond





### **Families in Richmond**

**Average Persons per Family - 3.1** 



### Children at Home in Richmond Total Number of Children at Home - 64,948





### Family Structure in Richmond



### Households by Household Size in Richmond Total Number of Households - 75,884



### **Dwellings in Richmond**



### Population Age 15+ in Richmond





### Labour Force Participation in Richmond





# Occupied Dwellings by Structure Type in Richmond

**Dominant Bulding Type - Houses** 



### Private Dwellings by Period of Construction in Richmond Dominant Period of Construction - 1961-1980



### Population by Religion in Richmond



### Population by Home Languages in Richmond