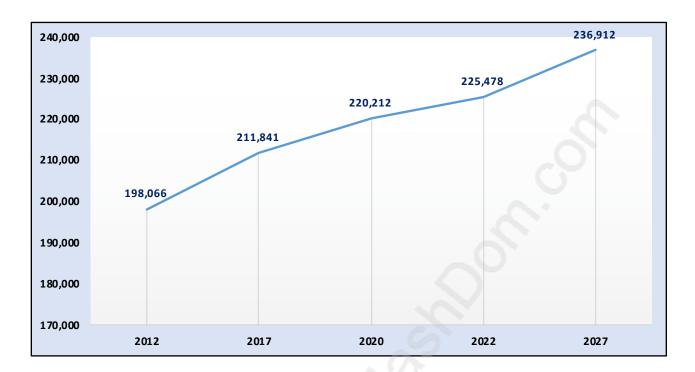

### Richmond





### **Population Trends in Richmond**

Population by Age in Richmond



# Total Population Age 15 - 182,641

Population Age 15+ by Income Status in Richmond

### Households by Income in Richmond





### **Families in Richmond**

**Average Persons per Family - 3.1** 



### Children at Home in Richmond Total Number of Children at Home - 64,948





### Family Structure in Richmond



### Households by Household Size in Richmond Total Number of Households - 75,884



### **Dwellings in Richmond**



### Population Age 15+ in Richmond





### Labour Force Participation in Richmond





# Occupied Dwellings by Structure Type in Richmond

**Dominant Bulding Type - Houses** 



### Private Dwellings by Period of Construction in Richmond Dominant Period of Construction - 1961-1980



### Popu