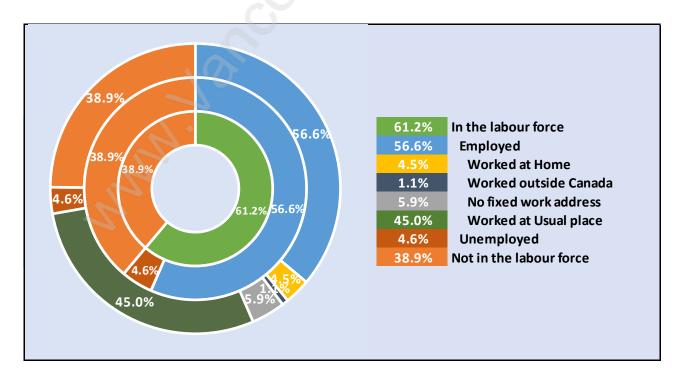

### Richmond





### **Population Trends in Richmond**

Population by Age in Richmond



# Total Population Age 15 - 182,641

Population Age 15+ by Income Status in Richmond

### Households by Income in Richmond





### **Families in Richmond**

**Average Persons per Family - 3.1** 



### Children at Home in Richmond Total Number of Children at Home - 64,948





### Family Structure in Richmond



### Households by Household Size in Richmond Total Number of Households - 75,884



### **Dwellings in Richmond**



### Population Age 15+ in Richmond





### Labour Force Participation in Richmond





# Occupied Dwellings by Structure Type in Richmond

**Dominant Bulding Type - Houses** 



### Private Dwellings by Period of Construction in Richmond Dominant Period of Construction - 1961-1980



### Population by Religion in Richmond



### Population by Home Languages in Richmond