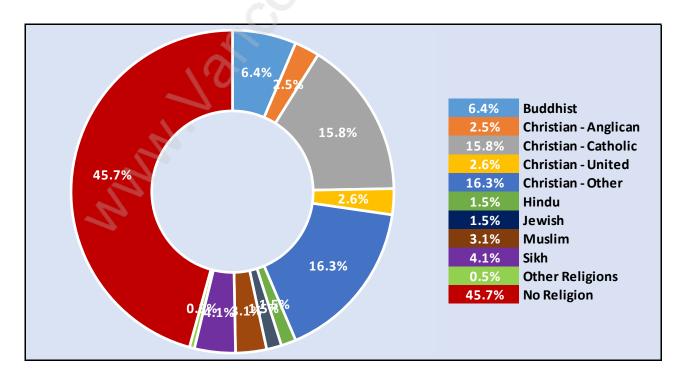

hmond**

Population by Age in Richmond



# Total Population Age 15 - 182,641

Population Age 15+ by Income Status in Richmond

### Households by Income in Richmond





### **Families in Richmond**

**Average Persons per Family - 3.1** 



### Children at Home in Richmond Total Number of Children at Home - 64,948





### Family Structure in Richmond



### Households by Household Size in Richmond Total Number of Households - 75,884



### **Dwellings in Richmond**



### Population Age 15+ in Richmond





### Labour Force Participation in Richmond





# Occupied Dwellings by Structure Type in Richmond

**Dominant Bulding Type - Houses** 



### Private Dwellings by Period of Construction in Richmond Dominant Period of Construction - 1961-1980



### Population by Religion in Richmond



### Population by Home Languages in Richmond