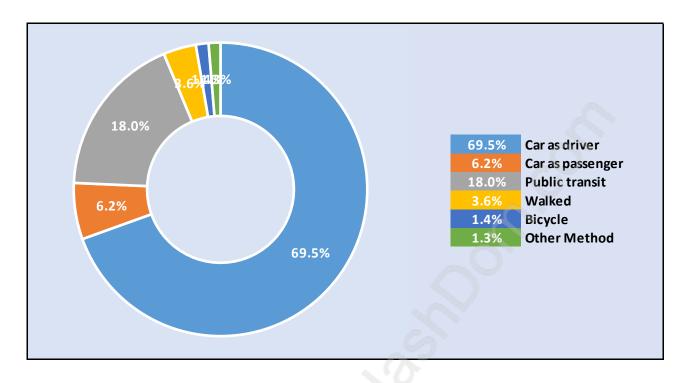

### Richmond





### **Population Trends in Richmond**

Population by Age in Richmond



# Total Population Age 15 - 182,641

Population Age 15+ by Income Status in Richmond

### Households by Income in Richmond





### **Families in Richmond**

**Average Persons per Family - 3.1** 



### Children at Home in Richmond Total Number of Children at Home - 64,948





### Family Structure in Richmond



### Households by Household Size in Richmond Total Number of Households - 75,884



### **Dwellings in Richmond**



### Population Age 15+ in Richmond





### Labour Force Participation in Richmond





# Occupied Dwellings by Structure Type in Richmond

**Dominant Bulding Type - Houses** 



### Private Dwellings by Period of Construction in Richmond Dominant Period of Construction - 1961-1980



### Population by Religion in Richmond



### Population by Home Languages in Richmond