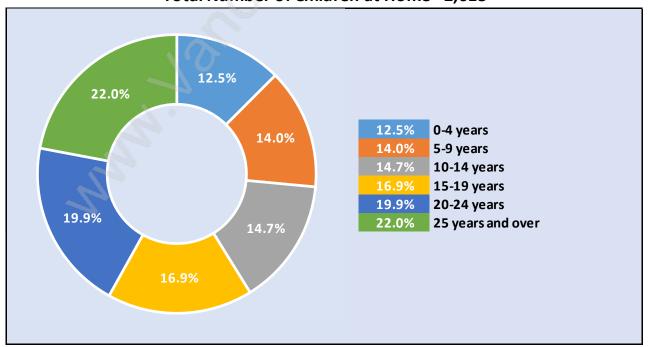

#### **Average Persons per Family - 3**

Children at Home in Riverdale

Total Number of Children at Home - 2,618

**Family Structure in Riverdale** 

Total Number of Families - 2,282 / Average Persons per Family - 3.