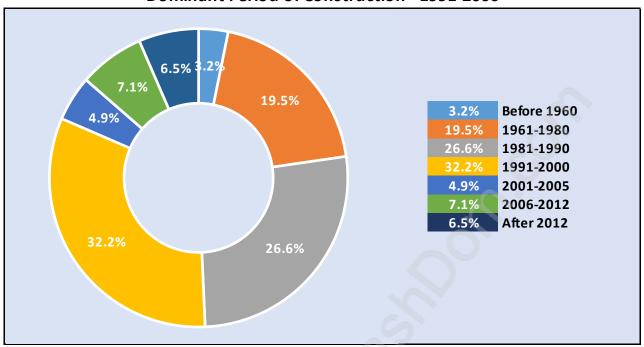

### **Private Dwellings by Period of Construction in Riverdale**

**Dominant Period of Construction - 1991-2000** 