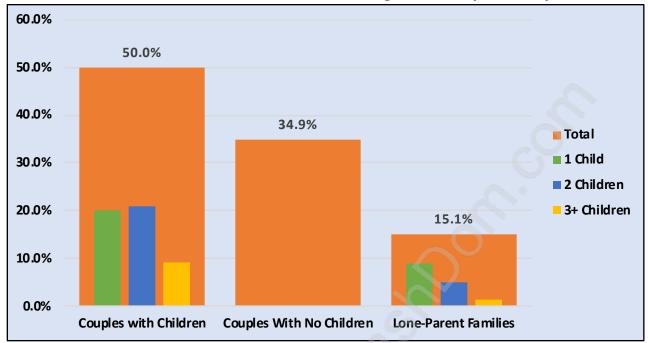

#### **Average Persons per Family - 3**

Children at Home in Riverdale

Total Number of Children at Home - 2,618

**Family Structure in Riverdale** 

Total Number of Families - 2,282 / Average Persons per Family - 3.