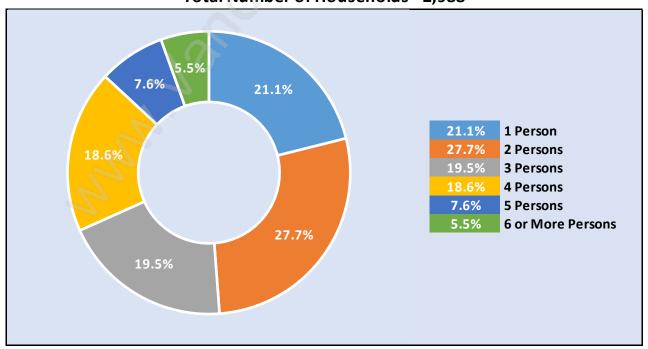

Households by Household Size in Riverdale

**Total Number of Households - 2,988** 