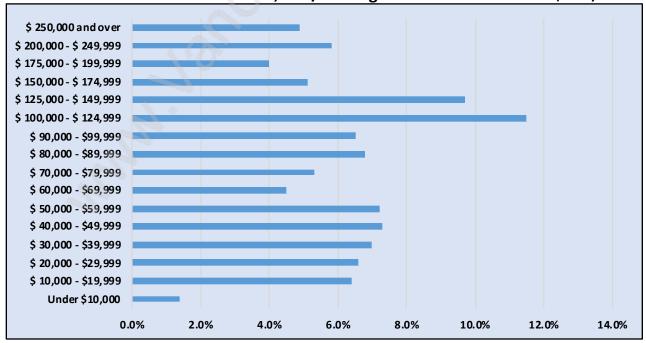

### Households by Income in Riverdale

Total Number of Households - 2,988 / Average Household Income - \$110,000