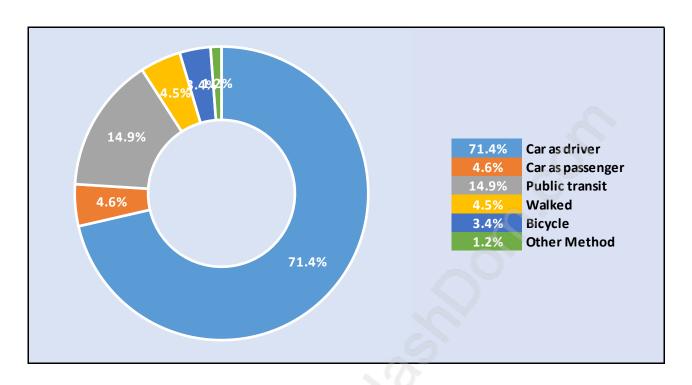

Population by Age in Riverdale



### Population Age 15+ by Income Status in Riverdale

**Total Population Age 15 - 7,378** 



### Households by Income in Riverdale

Total Number of Households - 2,988 / Average Household Income - \$110,000



#### **Families in Riverdale**

#### **Average Persons per Family - 3**



Children at Home in Riverdale

Total Number of Children at Home - 2,618



**Family Structure in Riverdale** 

Total Number of Families - 2,282 / Average Persons per Family - 3.



Households by Household Size in Riverdale

**Total Number of Households - 2,988** 



### **Dwellings in Riverdale**



# Population Age 15+ in Riverdale



### **Labour Force by Occupation in Riverdale**



### **Labour Force Participation in Riverdale**



### Travel To Work in (from) Riverdale



# Occupied Dwellings by Structure Type in Riverdale



### **Private Dwellings by Period of Construction in Riverdale**

**Dominant Period of Construction - 1991-2000** 



### Population by Religion in Riverdale



### Population by Home Languages in Riverdale