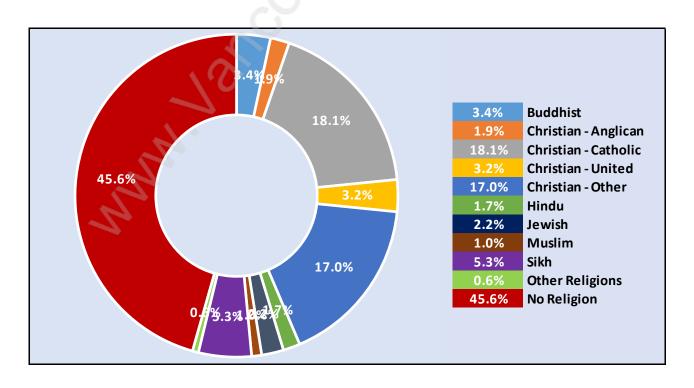

sehold Income - \$110,000



#### **Families in Riverdale**

#### **Average Persons per Family - 3**



Children at Home in Riverdale

Total Number of Children at Home - 2,618



**Family Structure in Riverdale** 

Total Number of Families - 2,282 / Average Persons per Family - 3.



Households by Household Size in Riverdale

**Total Number of Households - 2,988** 



### **Dwellings in Riverdale**



# Population Age 15+ in Riverdale



### **Labour Force by Occupation in Riverdale**



### **Labour Force Participation in Riverdale**



### Travel To Work in (from) Riverdale



# Occupied Dwellings by Structure Type in Riverdale



### **Private Dwellings by Period of Construction in Riverdale**

**Dominant Period of Construction - 1991-2000** 



### Population by Religion in Riverdale



### Population by Home Languages in Riverdale