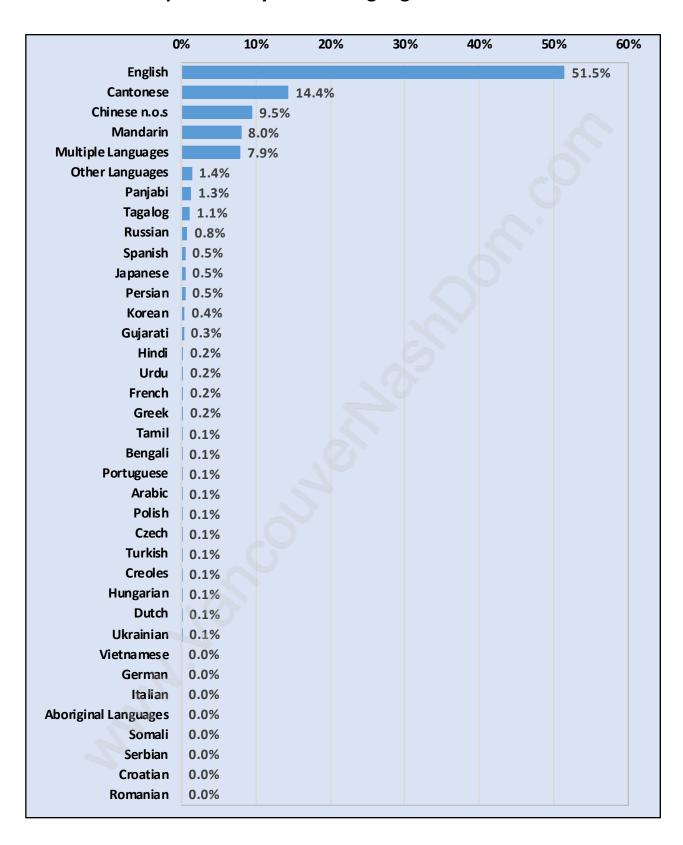

iverdale**

#### **Average Persons per Family - 3**



Children at Home in Riverdale

Total Number of Children at Home - 2,618



**Family Structure in Riverdale** 

Total Number of Families - 2,282 / Average Persons per Family - 3.



Households by Household Size in Riverdale

**Total Number of Households - 2,988** 



### **Dwellings in Riverdale**



# Population Age 15+ in Riverdale



### **Labour Force by Occupation in Riverdale**



### **Labour Force Participation in Riverdale**



### Travel To Work in (from) Riverdale



# Occupied Dwellings by Structure Type in Riverdale



### **Private Dwellings by Period of Construction in Riverdale**

**Dominant Period of Construction - 1991-2000** 



### Population by Religion in Riverdale



### Population by Home Languages in Riverdale