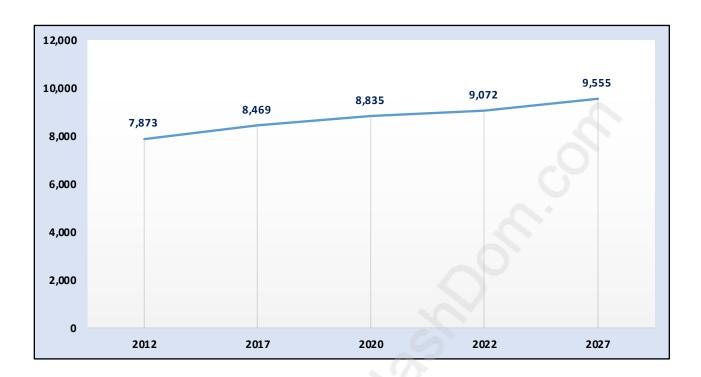

#### **Riverdale**



# **Population Trends in Riverdale**



# Population by Age in Riverdale



### Population Age 15+ by Income Status in Riverdale

**Total Population Age 15 - 7,378** 



### Households by Income in Riverdale

Total Number of Households - 2,988 / Average Household Income - \$110,000



#### **Families in Riverdale**

#### **Average Persons per Family - 3**



Children at Home in Riverdale

Total Number of Children at Home - 2,618



**Family Structure in Riverdale** 

Total Number of Families - 2,282 / Average Persons per Family - 3.



Households by Household Size in Riverdale

**Total Number of Households - 2,988** 



### **Dwellings in Riverdale**



# Population Age 15+ in Riverdale



### **Labour Force by Occupation in Riverdale**



### **Labour Force Participation in Riverdale**



### Travel To Work in (from) Riverdal