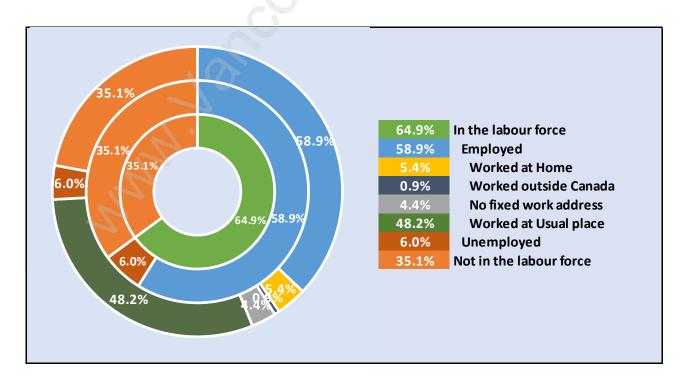

# **Population Trends in Riverdale**



# Population by Age in Riverdale



### Population Age 15+ by Income Status in Riverdale

**Total Population Age 15 - 7,378** 



### Households by Income in Riverdale

Total Number of Households - 2,988 / Average Household Income - \$110,000



#### **Families in Riverdale**

#### **Average Persons per Family - 3**



Children at Home in Riverdale

Total Number of Children at Home - 2,618



**Family Structure in Riverdale** 

Total Number of Families - 2,282 / Average Persons per Family - 3.



Households by Household Size in Riverdale

**Total Number of Households - 2,988** 



### **Dwellings in Riverdale**



# Population Age 15+ in Riverdale



### **Labour Force by Occupation in Riverdale**



### **Labour Force Participation in Riverdale**



### Travel To Work in (from) Riverdale



# Occupied Dwellings by Structure Type in Riverdale



### **Private Dwellings by Period of Construction in Riverdale**

**Dominant Period of Construction - 1991-2000** 



### Population by Religion in Riverdale



### Population by Home Languages in Riverdale