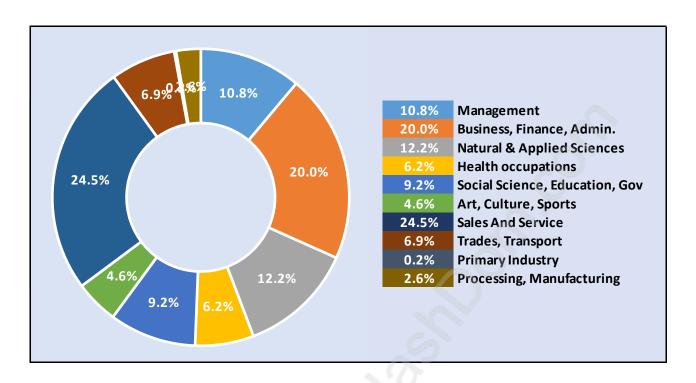

#### **Riverdale**



# **Population Trends in Riverdale**



# Population by Age in Riverdale



### Population Age 15+ by Income Status in Riverdale

**Total Population Age 15 - 7,378** 



### Households by Income in Riverdale

Total Number of Households - 2,988 / Average Household Income - \$110,000



#### **Families in Riverdale**

#### **Average Persons per Family - 3**



Children at Home in Riverdale

Total Number of Children at Home - 2,618



**Family Structure in Riverdale** 

Total Number of Families - 2,282 / Average Persons per Family - 3.



Households by Household Size in Riverdale

**Total Number of Households - 2,988** 



### **Dwellings in Riverdale**



# Population Age 15+ in Riverdale



### **Labour Force by Occupation in Riverdale**



### **Labour Force Participation in Riverdale**



### Travel To Work in (from) Riverdale



# Occupied Dwellings by Structure Type in Riverdale



### **Private Dwellings by Period of Construction in Riverdale**

**Dominant Period of Construction - 1991-2000** 



### Population by Religion in Riverdale



### Population by Home Languages in Riverdale