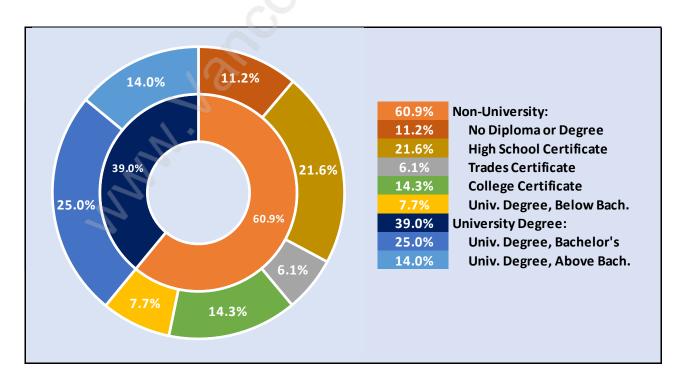

#### **Riverdale**



# **Population Trends in Riverdale**



# Population by Age in Riverdale



### Population Age 15+ by Income Status in Riverdale

**Total Population Age 15 - 7,378** 



### Households by Income in Riverdale

Total Number of Households - 2,988 / Average Household Income - \$110,000



#### **Families in Riverdale**

#### **Average Persons per Family - 3**



Children at Home in Riverdale

Total Number of Children at Home - 2,618



**Family Structure in Riverdale** 

Total Number of Families - 2,282 / Average Persons per Family - 3.



Households by Household Size in Riverdale

**Total Number of Households - 2,988** 



### **Dwellings in Riverdale**



# Population Age 15+ in Riverdale



### **Labour Force by Occupation in Riverdale**



### **Labour Force Participation in Riverdale**



### Travel To Work in (from) Riverdale



# Occupied Dwellings by Structure Type in Riverdale



### **Private Dwellings by Period of Construction in Riverdale**

**Dominant Period of Construction - 1991-2000** 



### Population by Religion in Riverdale



### Population by Home Languages in Riverdale