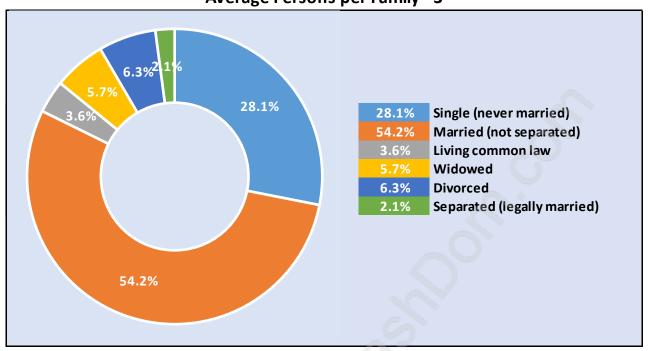

#### **Average Persons per Family - 3**

Children at Home in Riverdale

Total Number of Children at Home - 2,618

**Family Structure in Riverdale** 

Total Number of Families - 2,282 / Average Persons per Family - 3.