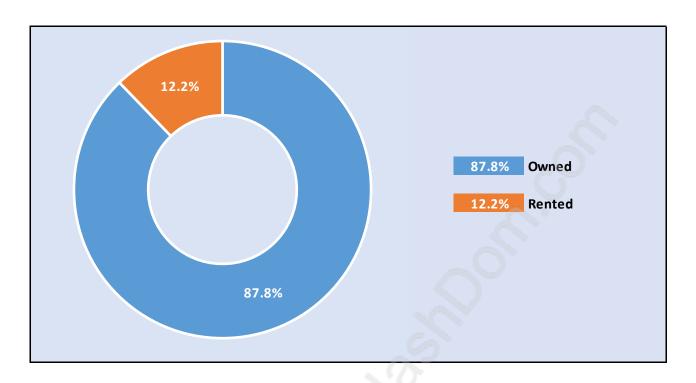

#### **Riverdale**



# **Population Trends in Riverdale**



# Population by Age in Riverdale



### Population Age 15+ by Income Status in Riverdale

**Total Population Age 15 - 7,378** 



### Households by Income in Riverdale

Total Number of Households - 2,988 / Average Household Income - \$110,000



#### **Families in Riverdale**

#### **Average Persons per Family - 3**



Children at Home in Riverdale

Total Number of Children at Home - 2,618



**Family Structure in Riverdale** 

Total Number of Families - 2,282 / Average Persons per Family - 3.



Households by Household Size in Riverdale

**Total Number of Households - 2,988** 



### **Dwellings in Riverdale**



# Population Age 15+ in Riverdale



### **Labour Force by Occupation in Riverdale**



### **Labour Force Participation in Riverdale**



### Travel To Work in (from) Riverdale



# Occupied Dwellings by Structure Type in Riverdale



### **Private Dwellings by Period of Construction in Riverdale**

**Dominant Period of Construction - 1991-2000** 



### Population by Religion in Riverdale



### Population by Home Languages in Riverdale