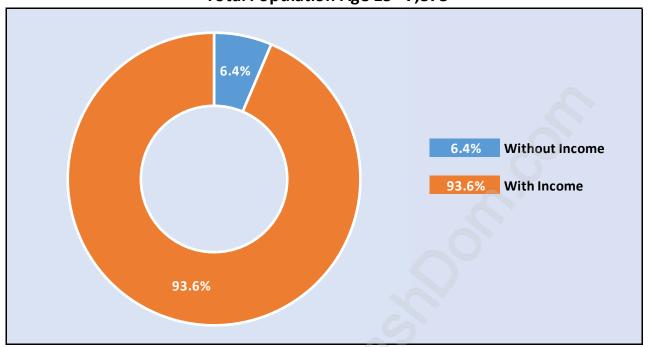

### Population Age 15+ by Income Status in Riverdale

**Total Population Age 15 - 7,378** 