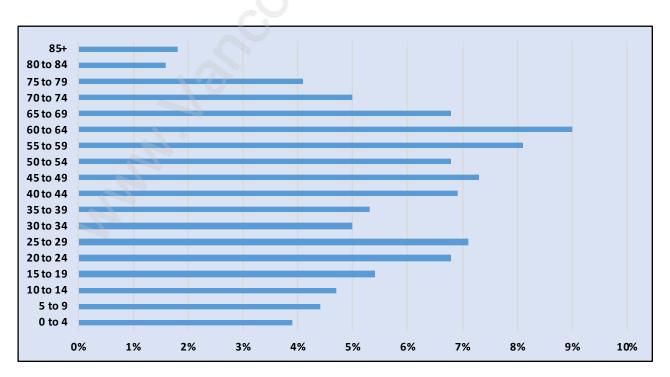

#### **Riverdale**



# **Population Trends in Riverdale**



# Population by Age in Riverdale



### Population Age 15+ by Income Status in Riverdale

**Total Population Age 15 - 7,378** 



### Households by Income in Riverdale

Total Number of Households - 2,988 / Average Household Income - \$110,000



#### **Families in Riverdale**

#### **Average Persons per Family - 3**



Children at Home in Riverdale

Total Number of Children at Home - 2,618



**Family Structure in Riverdale** 

Total Number of Families - 2,282 / Average Persons per Family - 3.



Households by Household Size in Riverdale

**Total Number of Households - 2,988** 



### **Dwellings in Riverdale**



# Population Age 15+ in Riverdale



### **Labour Force by Occupation in Riverdale**



### **Labour Force Participation in Riverdale**



### Travel To Work in (from) Riverdale



# Occupied Dwellings by Structu