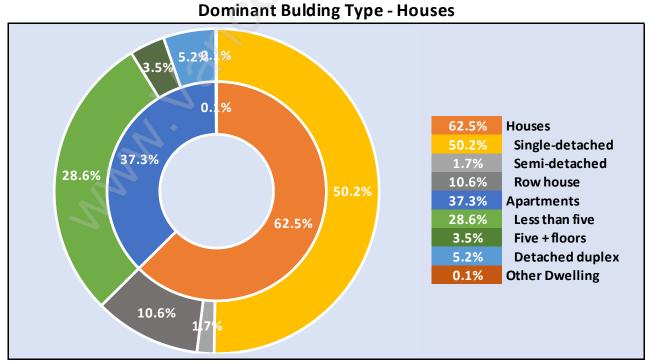

5+ by Income Status in Riverdale

**Total Population Age 15 - 7,378** 



### Households by Income in Riverdale

Total Number of Households - 2,988 / Average Household Income - \$110,000



#### **Families in Riverdale**

#### **Average Persons per Family - 3**



Children at Home in Riverdale

Total Number of Children at Home - 2,618



**Family Structure in Riverdale** 

Total Number of Families - 2,282 / Average Persons per Family - 3.



Households by Household Size in Riverdale

**Total Number of Households - 2,988** 



### **Dwellings in Riverdale**



# Population Age 15+ in Riverdale



### **Labour Force by Occupation in Riverdale**



### **Labour Force Participation in Riverdale**



### Travel To Work in (from) Riverdale



# Occupied Dwellings by Structure Type in Riverdale



### **Private Dwellings by Period of Construction in Riverdale**

**Dominant Period of Construction - 1991-2000** 



### Population by Religion in Riverdale



### Population by Home Languages in Riverdale