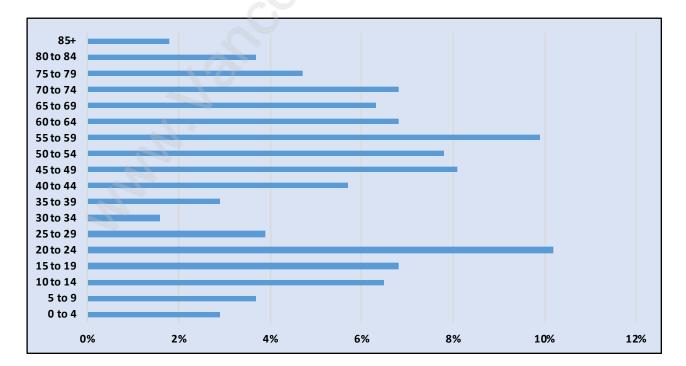

# Rockridge



**Population Trends in Rockridge** 



# Population by Age in Rockridge



## Population Age 15+ by Income Status in Rockridge Total Population Age 15 - 333



#### Households by Income in Rockridge





#### **Families in Rockridge**

Average Persons per Family - 3.1



# Children at Home in Rockridge Total Number of Children at Home - 125





## Family Structure in Rockridge Total Number of Families - 108 / Average Persons per Family - 3.1

## Households by Household Size in Rockridge Total Number of Households - 130



#### **Dwellings in Rockridge**



## Population Age 15+ in Rockridge





#### Labour Force Participation in Rockridge





# Occupied Dwellings by Structure Type in Rockridge

**Dominant Bulding Type - Houses** 



#### Private Dwellings by Period of Construction in Rockridge Dominant Period of Construction - 1961-1980



# Population by Re