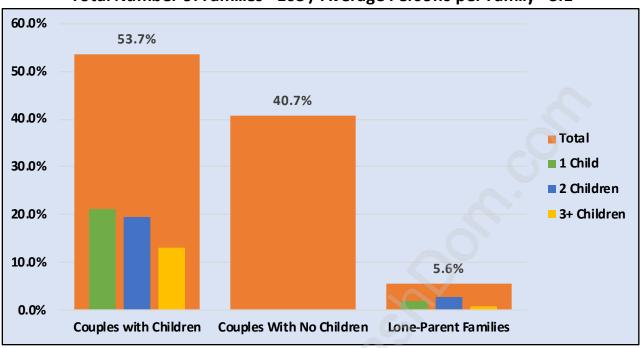

## Family Structure in Rockridge Total Number of Families - 108 / Average Persons per Family - 3.1