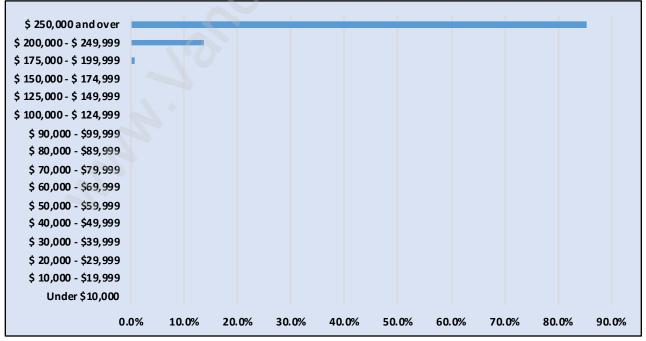

## Family Structure in Rockridge Total Number of Families - 108 / Average Persons per Family - 3.1