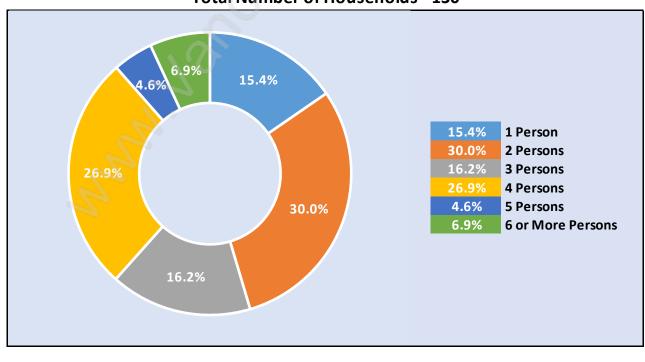

# Rockridge



**Population Trends in Rockridge** 



# Population by Age in Rockridge



## Population Age 15+ by Income Status in Rockridge Total Population Age 15 - 333



#### Households by Income in Rockridge





#### **Families in Rockridge**

Average Persons per Family - 3.1



# Children at Home in Rockridge Total Number of Children at Home - 125





## Family Structure in Rockridge Total Number of Families - 108 / Average Persons per Family - 3.1

## Households by Household Size in Rockridge Total Number of Households - 130



#### **Dwellings in Rockridge**



## Population Age 15+ in Rockridge





#### Labour Force Participation in Rockridge





# Occupied Dwellings by Structure Type in Rockridge

**Dominant Bulding Type - Houses** 



#### Private Dwellings by Period of Construction in Rockridge Dominant Period of Construction - 1961-1980



# Population by Religion in Rockridge



# Population by Home Languages in Rockridge

| 0                    | % 10% | <b>20%</b> | 30% | 40% | 50% | 60% | 70% | 80% | 90%  | 100% |
|----------------------|-------|------------|-----|-----|-----|-----|-----|-----|------|------|
| English              |       |            |     |     |     |     |     |     | 86.2 | %    |
| Chinese n.o.s        | 4.7%  | 6          |     |     |     |     |     |     |      |      |
|