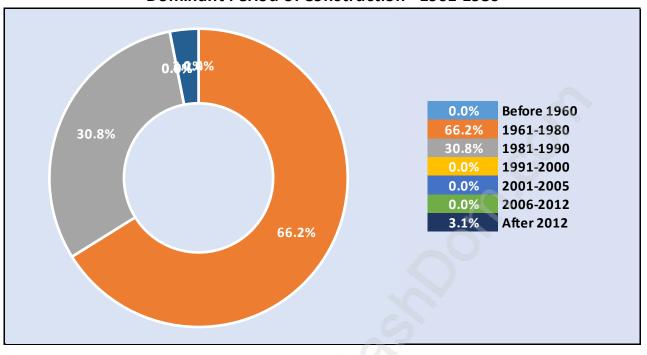

#### Private Dwellings by Period of Construction in Rockridge Dominant Period of Construction - 1961-1980