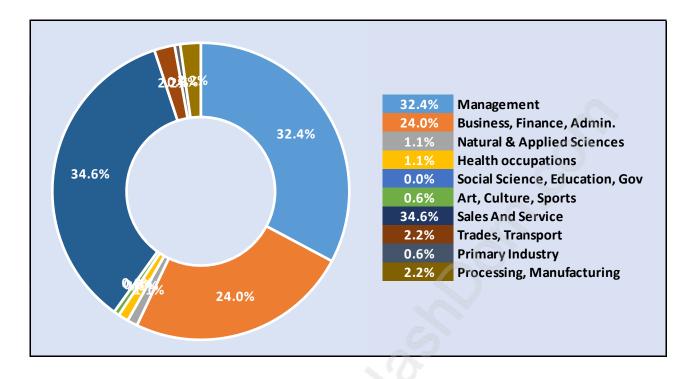

# Rockridge



**Population Trends in Rockridge** 



# Population by Age in Rockridge



## Population Age 15+ by Income Status in Rockridge Total Population Age 15 - 333



#### Households by Income in Rockridge





#### **Families in Rockridge**

Average Persons per Family - 3.1



# Children at Home in Rockridge Total Number of Children at Home - 125





## Family Structure in Rockridge Total Number of Families - 108 / Average Persons per Family - 3.1

## Households by Household Size in Rockridge Total Number of Households - 130



#### **Dwellings in Rockridge**



## Population Age 15+ in Rockridge





#### Labour Force Participation in Rockridge





# Occupied Dwellings by Structure Type in Rockridge

**Dominant Bulding Type - Houses** 



#### Private Dwellings by Period of Construction in Rockridge Dominant Period of Construction - 1961-1980



# Population by Religion in Rockridge



# Population by Home Languages in Rockridge

| 0                    | % 10% | <b>20%</b> | 30% | 40% | 50% | 60% | 70% | 80% | 90%  | 100% |
|----------------------|-------|------------|-----|-----|-----|-----|-----|-----|------|------|
| English              |       |            |     |     |     |     |     |     | 86.2 | %    |
| Chinese n.o.s        | 4.7%  | 6          |     |     |     |     |     |     |      |      |
| Korean               | 2.1%  |            |     |     |     |     |     |