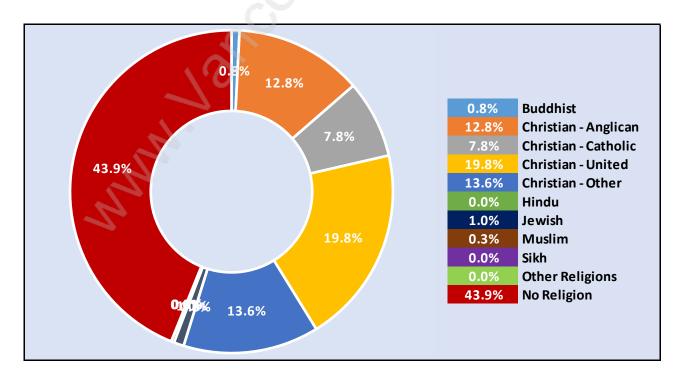

5+ by Income Status in Rockridge Total Population Age 15 - 333



#### Households by Income in Rockridge





#### **Families in Rockridge**

Average Persons per Family - 3.1



# Children at Home in Rockridge Total Number of Children at Home - 125





## Family Structure in Rockridge Total Number of Families - 108 / Average Persons per Family - 3.1

## Households by Household Size in Rockridge Total Number of Households - 130



#### **Dwellings in Rockridge**



## Population Age 15+ in Rockridge





#### Labour Force Participation in Rockridge





# Occupied Dwellings by Structure Type in Rockridge

**Dominant Bulding Type - Houses** 



#### Private Dwellings by Period of Construction in Rockridge Dominant Period of Construction - 1961-1980



# Population by Religion in Rockridge



# Population by Home Languages in Rockridge

| 0                    | % 10% | <b>20%</b> | 30% | 40% | 50% | 60% | 70% | 80% | 90%  | 100% |
|----------------------|-------|------------|-----|-----|-----|-----|-----|-----|------|------|
| English              |       |            |     |     |     |     |     |     | 86.2 | %    |
| Chinese n.o.s        | 4.7%  | 6          |     |     |     |     |     |     |      |      |
| Korean               | 2.1%  |            |     |     |     |     |     |     |      |      |
| Multiple Languages   | 1.8%  |            |     |     |     |     |     |     |      |      |
| Polish               | 1.3%  |            |     |     |     |     |     |     |      |      |
| Spanish              | 1.0%  |            |     |     |     |     |     |     |