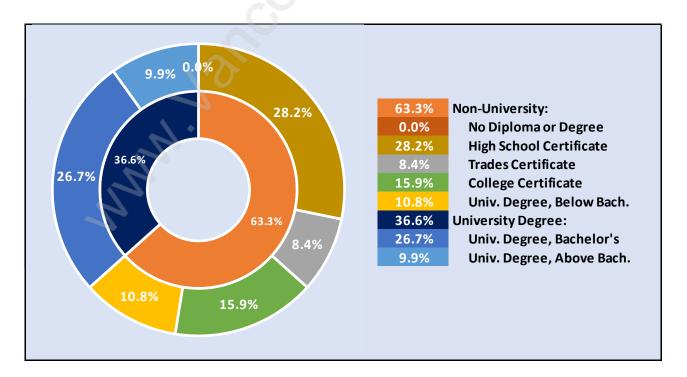

# Rockridge



**Population Trends in Rockridge** 



# Population by Age in Rockridge



## Population Age 15+ by Income Status in Rockridge Total Population Age 15 - 333



#### Households by Income in Rockridge





#### **Families in Rockridge**

Average Persons per Family - 3.1



# Children at Home in Rockridge Total Number of Children at Home - 125





## Family Structure in Rockridge Total Number of Families - 108 / Average Persons per Family - 3.1

## Households by Household Size in Rockridge Total Number of Households - 130



#### **Dwellings in Rockridge**



## Population Age 15+ in Rockridge





#### Labour Force Participation in Rockridge





# Occupied Dwellings by Structure Type in Rockridge

**Dominant Bulding Type - Houses** 



#### Private Dwellings by Period of Construction in Rockridge Dominant Period of Construction - 1961-1980



# Population by Religion in Rockridge



# Population by Home Languages in Rockridge

| 0                    | % 10% | <b>20%</b> | 30% | 40% | 50% | 60% | 70% | 80% | 90%  | 100% |
|----------------------|-------|------------|-----|-----|-----|-----|-----|-----|------|------|
| English              |       |            |     |     |     |     |     |     | 86.2 | %    |
| Chinese n.o.s        | 4.7%  | 6          |     |     |     |     |     |     |      |      |
| Korean               | 2.1%  |            |     |     |     |     |     |