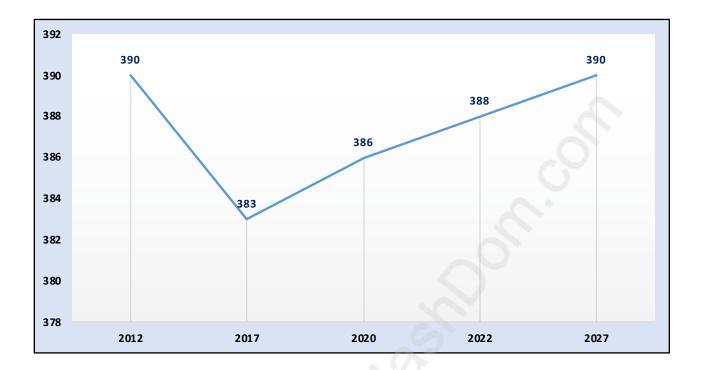

# Rockridge



**Population Trends in Rockridge** 



# Population by Age in Rockridge



## Population Age 15+ by Income Status in Rockridge Total Population Age 15 - 333



#### Households by Income in Rockridge





#### **Families in Rockridge**

Average Persons per Family - 3.1



# Children at Home in Rockridge Total Number of Children at Home - 125





## Family Structure in Rockridge Total Number of Families - 108 / Average Persons per Family - 3.1

## Households by Household Size in Rockridge Total Number of Households - 130



#### **Dwellings in Rockridge**



## Population Age 15+ in Rockridge





#### Labour Force Participation in Rockridge





# Occupied Dwellings by Structure Type in Rockridge

**Dominant Bulding Type - Houses** 



#### Private Dwellings by Period of Construction in Rockridge Dominant Period of Constructi