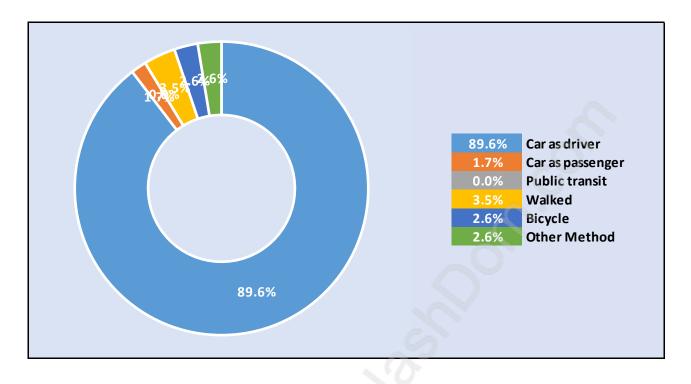

# Rockridge



**Population Trends in Rockridge** 



# Population by Age in Rockridge



## Population Age 15+ by Income Status in Rockridge Total Population Age 15 - 333



#### Households by Income in Rockridge





#### **Families in Rockridge**

Average Persons per Family - 3.1



# Children at Home in Rockridge Total Number of Children at Home - 125





## Family Structure in Rockridge Total Number of Families - 108 / Average Persons per Family - 3.1

## Households by Household Size in Rockridge Total Number of Households - 130



#### **Dwellings in Rockridge**



## Population Age 15+ in Rockridge





#### Labour Force Participation in Rockridge





# Occupied Dwellings by Structure Type in Rockridge

**Dominant Bulding Type - Houses** 



#### Private Dwellings by Period of Construction in Rockridge Dominant Period of Construction - 1961-1980



# Population by Religion in Rockridge



# Population by Home Languages in Rockridge

| 0                    | % 10% | <b>20%</b> | 30% | 40% | 50% | 60% | 70% | 80% | 90%  | 100% |
|----------------------|-------|------------|-----|-----|-----|-----|-----|-----|------|------|
| English              |       |            |     |     |     |     |     |     | 86.2 | %    |
| Chinese n.o.s        | 4.7%  | 6          |     |     |     |     |     |     |      |      |
| Korean               | 2.1%  |            |     |     |     |     |     |     |      |      |
| Multiple Languages   | 1.8%