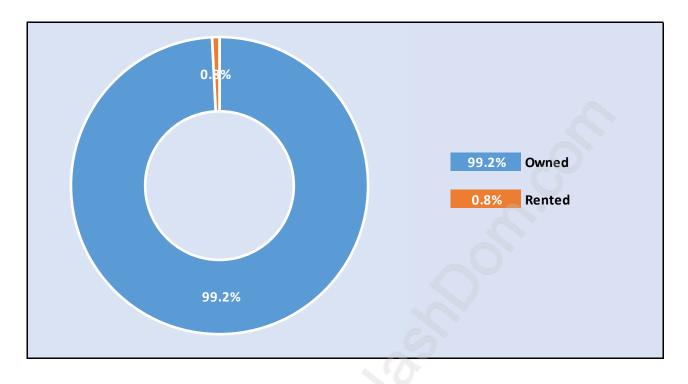

# Rockridge



**Population Trends in Rockridge** 



# Population by Age in Rockridge



## Population Age 15+ by Income Status in Rockridge Total Population Age 15 - 333



#### Households by Income in Rockridge





#### **Families in Rockridge**

Average Persons per Family - 3.1



# Children at Home in Rockridge Total Number of Children at Home - 125





## Family Structure in Rockridge Total Number of Families - 108 / Average Persons per Family - 3.1

## Households by Household Size in Rockridge Total Number of Households - 130



#### **Dwellings in Rockridge**



## Population Age 15+ in Rockridge





#### Labour Force Participation in Rockridge





# Occupied Dwellings by Structure Type in Rockridge

**Dominant Bulding Type - Houses** 



#### Private Dwellings by Period of Construction in Rockridge Dominant Period of Construction - 1961-1980



# Population by Religion in Rockridge



# Population by Home Languages in Rockridge

| 0                    | % 10% | <b>20%</b> | 30% | 40% | 50% | 60% | 70% | 80% | 90%  | 100% |
|----------------------|-------|------------|-----|-----|-----|-----|-----|-----|------|------|
| English              |       |            |     |     |     |     |     |     | 86.2 | %    |
| Chinese n.o.s        | 4.7%  | 6          |     |     |     |     |     |     |      |      |
| Korean               | 2.1%  |