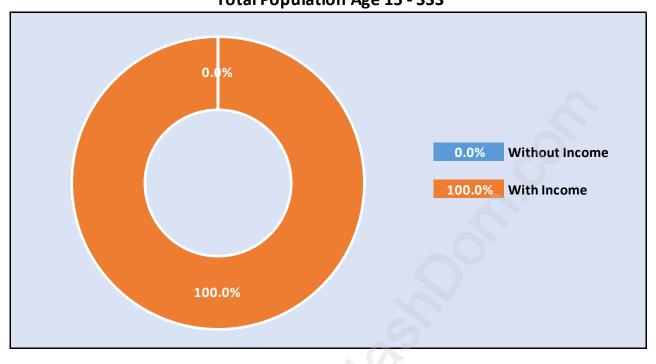

## Population Age 15+ by Income Status in Rockridge Total Population Age 15 - 333