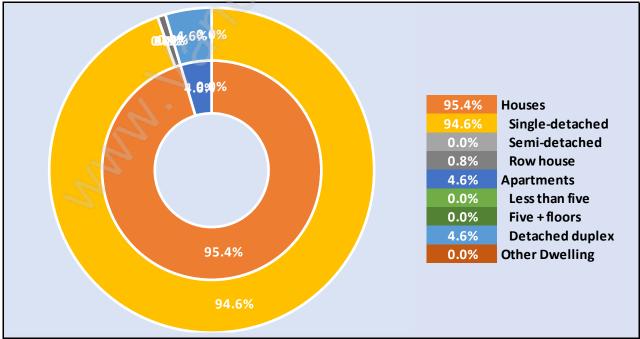

# Occupied Dwellings by Structure Type in Rockridge

**Dominant Bulding Type - Houses** 