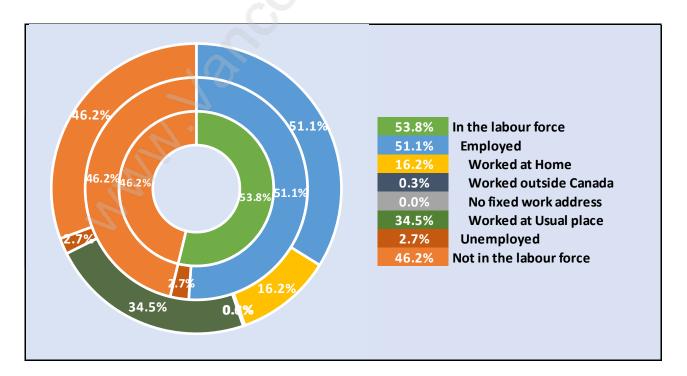

# Rockridge



**Population Trends in Rockridge** 



# Population by Age in Rockridge



## Population Age 15+ by Income Status in Rockridge Total Population Age 15 - 333



#### Households by Income in Rockridge





#### **Families in Rockridge**

Average Persons per Family - 3.1



# Children at Home in Rockridge Total Number of Children at Home - 125





## Family Structure in Rockridge Total Number of Families - 108 / Average Persons per Family - 3.1

## Households by Household Size in Rockridge Total Number of Households - 130



#### **Dwellings in Rockridge**



## Population Age 15+ in Rockridge





#### Labour Force Participation in Rockridge





# Occupied Dwellings by Structure Type in Rockridge

**Dominant Bulding Type - Houses** 



#### Private Dwellings by Period of Construction in Rockridge Dominant Period of Construction - 1961-1980



# Population by Religion in Rockridge



# Population by Home Languages in Rockridge

| 0                    | % 10% | <b>20%</b> | 30% | 40% | 50% | 60% | 70% | 80% | 90%  | 100% |
|----------------------|-------|------------|-----|-----|-----|-----|-----|-----|------|------|
| English              |       |            |     |     |     |     |     |     | 86.2 | %    |
| Chinese n.o.s        | 4.7%  | 6          |     |     |     |     |     |     |      |      |
| Korean               | 2.1%  |            |     |     |     |     |     |     |      |      |
| Multiple Languages   | 1.8%