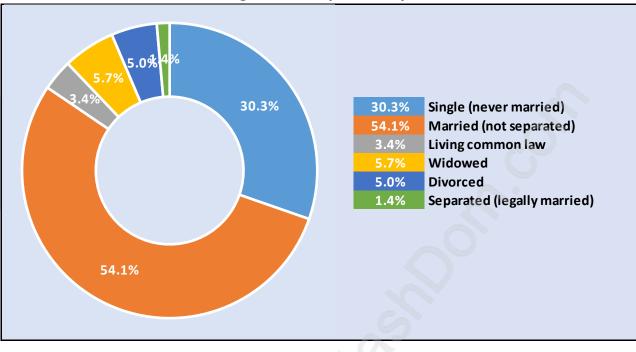

#### SW Marine





## **Population Trends in SW Marine**

Population by Age in SW Marine





# Population Age 15+ by Income Status in SW Marine

Total Population Age 15 - 3,220

#### Households by Income in SW Marine





#### **Families in SW Marine**

**Average Persons per Family - 3.2** 



## Children at Home in SW Marine Total Number of Children at Home - 1,221





## Family Structure in SW Marine Total Number of Families - 970 / Average Persons per Family - 3.2

## Households by Household Size in SW Marine Total Number of Households - 1,237



#### **Dwellings in SW Marine**



## Population Age 15+ in SW Marine





#### Labour Force Participation in SW Marine





## Occupied Dwellings by Structure Type in SW Marine Dominant Bulding Type - Houses



#### Private Dwellings by Period of Construction in SW Marine Dominant Period of Construction - Before 1960



### Population by Religion in SW Marine



## Population by Home Languages in SW Marine

| (                    | <b>)%</b> | 10%                 | 20% | 30% | 40% | 50% | 60% | 70%   | 80% |
|--------------------