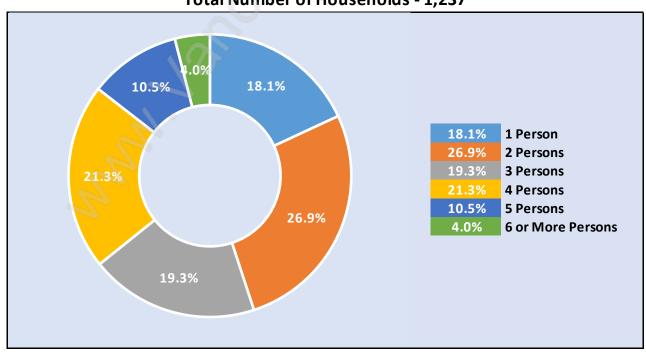

#### SW Marine





## **Population Trends in SW Marine**

Population by Age in SW Marine





# Population Age 15+ by Income Status in SW Marine

Total Population Age 15 - 3,220

#### Households by Income in SW Marine





#### **Families in SW Marine**

**Average Persons per Family - 3.2** 



## Children at Home in SW Marine Total Number of Children at Home - 1,221





## Family Structure in SW Marine Total Number of Families - 970 / Average Persons per Family - 3.2

## Households by Household Size in SW Marine Total Number of Households - 1,237



#### **Dwellings in SW Marine**



## Population Age 15+ in SW Marine





#### Labour Force Participation in SW Marine





## Occupied Dwellings by Structure Type in SW Marine Dominant Bulding Type - Houses



#### Private Dwellings by Period of Construction in SW Marine Dominant Period of Construction - Before 1960



### Population by Religion in SW Marine



## Population by Home Languages in SW Marine

| (                    | <b>)%</b> | 10%                 | 20% | 30% | 40% | 50% | 60% | 70%   | 80% |
|----------------------|-----------|---------------------|-----|-----|-----|-----|-----|-------|-----|
| English              |           |                     |     |     |     |     |     | 68.1% |     |
| Cantonese            |           | 8.8%                |     |     |     |