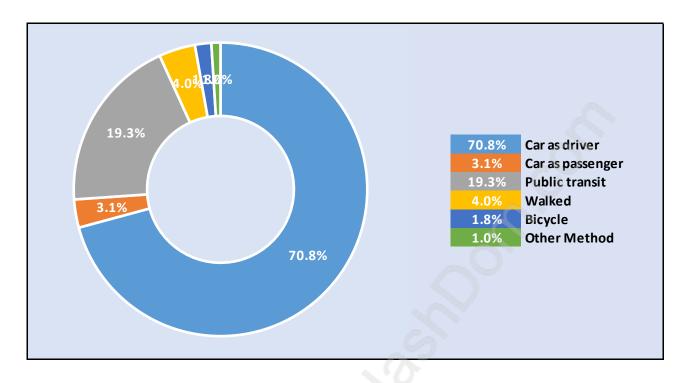

#### SW Marine





## **Population Trends in SW Marine**

Population by Age in SW Marine





# Population Age 15+ by Income Status in SW Marine

Total Population Age 15 - 3,220

#### Households by Income in SW Marine





#### **Families in SW Marine**

**Average Persons per Family - 3.2** 



## Children at Home in SW Marine Total Number of Children at Home - 1,221





## Family Structure in SW Marine Total Number of Families - 970 / Average Persons per Family - 3.2

## Households by Household Size in SW Marine Total Number of Households - 1,237



#### **Dwellings in SW Marine**



## Population Age 15+ in SW Marine





#### Labour Force Participation in SW Marine





## Occupied Dwellings by Structure Type in SW Marine Dominant Bulding Type - Houses



#### Private Dwellings by Period of Construction in SW Marine Dominant Period of Construction - Before 1960



### Population by Religion in SW Marine



## Population by Home Languages in SW Marine

| (                    | <b>)%</b> | 10%                 | 20% | 30% | 40% | 50% | 60% | 70%   | 80% |
|----------------------|-----------|---------------------|-----|-----|-----|-----|-----|-------|-----|
| English              |           |                     |     |     |     |     |     | 68.1% |     |
| Cantonese            |           | 8.8%                |     |     |     |     |     |       |     |
| Chinese n.o.s        |           | 6.9%                |     |     |     |     |     |       |