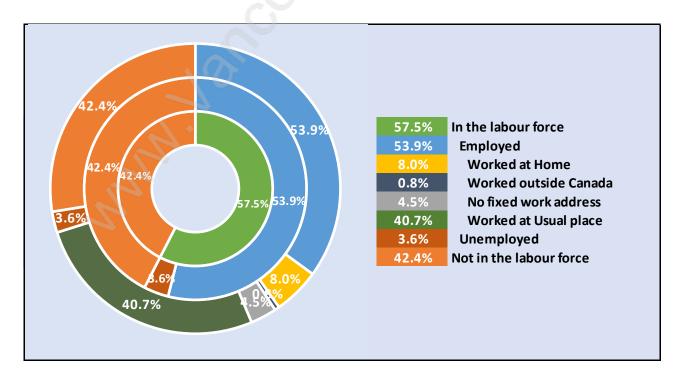

#### SW Marine





## **Population Trends in SW Marine**

Population by Age in SW Marine





# Population Age 15+ by Income Status in SW Marine

Total Population Age 15 - 3,220

#### Households by Income in SW Marine





#### **Families in SW Marine**

**Average Persons per Family - 3.2** 



## Children at Home in SW Marine Total Number of Children at Home - 1,221





## Family Structure in SW Marine Total Number of Families - 970 / Average Persons per Family - 3.2

## Households by Household Size in SW Marine Total Number of Households - 1,237



#### **Dwellings in SW Marine**



## Population Age 15+ in SW Marine





#### Labour Force Participation in SW Marine





## Occupied Dwellings by Structure Type in SW Marine Dominant Bulding Type - Houses



#### Private Dwellings by Period of Construction in SW Marine Dominant Period of Construction - Before 1960



### Population by Religion in SW Marine



## Population by Home Languages in SW Marine

| (                    | <b>)%</b> | 10%                 | 20% | 30% | 40% | 50% | 60% | 70%   | 80% |
|----------------------|-----------|---------------------|-----|-----|-----|-----|-----|-------|-----|
| English              |           |                     |     |     |     |     |     | 68.1% |     |
| Cantonese            |           | 8.8%                |     |     |     |     |     |       |     |
| Chinese n.o.s        |           | 6.9%                |     |     |     |     |     |       |