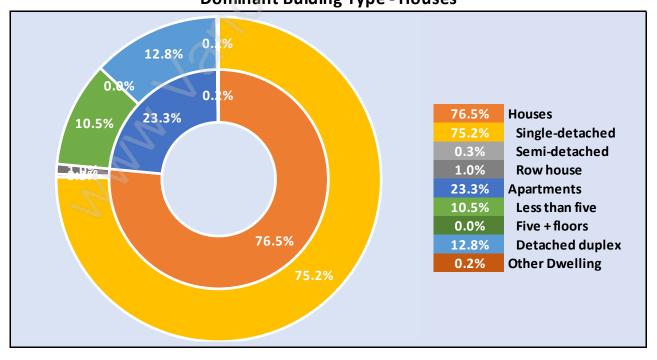

## Occupied Dwellings by Structure Type in SW Marine Dominant Bulding Type - Houses