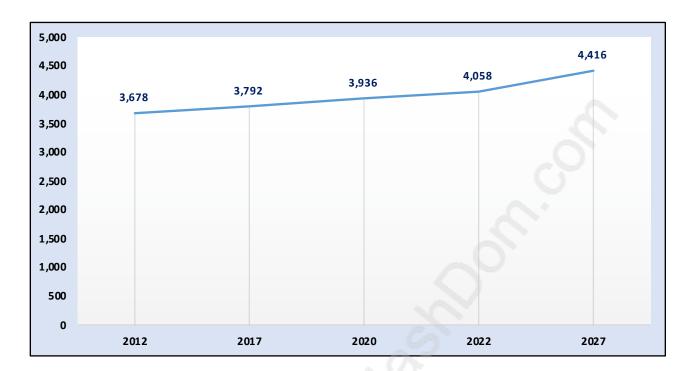

#### SW Marine





## **Population Trends in SW Marine**

Population by Age in SW Marine





# Population Age 15+ by Income Status in SW Marine

Total Population Age 15 - 3,220

#### Households by Income in SW Marine





#### **Families in SW Marine**

**Average Persons per Family - 3.2** 



## Children at Home in SW Marine Total Number of Children at Home - 1,221





## Family Structure in SW Marine Total Number of Families - 970 / Average Persons per Family - 3.2

## Households by Household Size in SW Marine Total Number of Households - 1,237



#### **Dwellings in SW Marine**



## Population Age 15+ in SW Marine





#### Labour Force Participation in SW Marine





## Occupied Dwellings by Structure Type in SW Marine Dominant Bulding Type - Houses



#### Private Dwellings by Period of Constructio