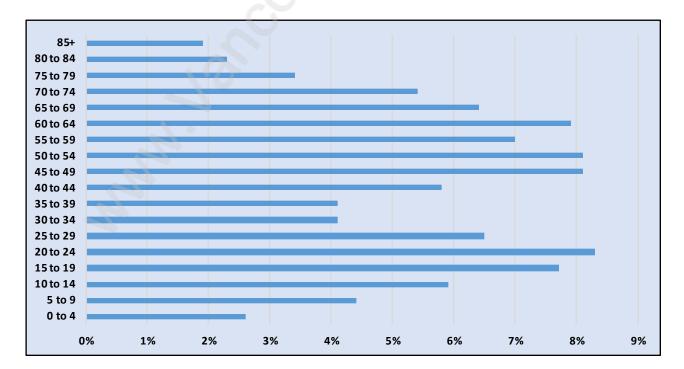

#### SW Marine





## **Population Trends in SW Marine**

Population by Age in SW Marine





# Population Age 15+ by Income Status in SW Marine

Total Population Age 15 - 3,220

#### Households by Income in SW Marine





#### **Families in SW Marine**

**Average Persons per Family - 3.2** 



## Children at Home in SW Marine Total Number of Children at Home - 1,221





## Family Structure in SW Marine Total Number of Families - 970 / Average Persons per Family - 3.2

## Households by Household Size in SW Marine Total Number of Households - 1,237



#### **Dwellings in SW Marine**



## Population Age 15+ in SW Marine





#### Labour Force Participation in SW Marine





## Occupied Dwellings by Structure Type in SW Marine Dominant Bulding Type - Houses



#### Private Dwellings by Period of Construction in SW Marine Dominant Period of Construction - Before 1960



### Popul