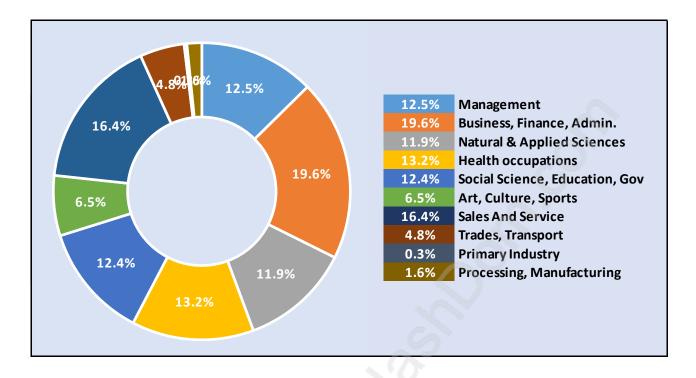

#### SW Marine





## **Population Trends in SW Marine**

Population by Age in SW Marine





# Population Age 15+ by Income Status in SW Marine

Total Population Age 15 - 3,220

#### Households by Income in SW Marine





#### **Families in SW Marine**

**Average Persons per Family - 3.2** 



## Children at Home in SW Marine Total Number of Children at Home - 1,221





## Family Structure in SW Marine Total Number of Families - 970 / Average Persons per Family - 3.2

## Households by Household Size in SW Marine Total Number of Households - 1,237



#### **Dwellings in SW Marine**



## Population Age 15+ in SW Marine





#### Labour Force Participation in SW Marine





## Occupied Dwellings by Structure Type in SW Marine Dominant Bulding Type - Houses



#### Private Dwellings by Period of Construction in SW Marine Dominant Period of Construction - Before 1960



### Population by Religion in SW Marine



## Population by Home Languages in SW Marine

| (                    | <b>)%</b> | 10%                 | 20% | 30% | 40% | 50% | 60% | 70%   | 80% |
|----------------------|-----------|---------------------|-----|-----|-----|-----|-----|-------|-----|
| English              |           |                     |     |     |     |     |     | 68.1% |     |
| Cantonese            |           | 8.8%                |     |     |     |     |     |       |     |
| Chinese n.o.s        |           | 6.9%