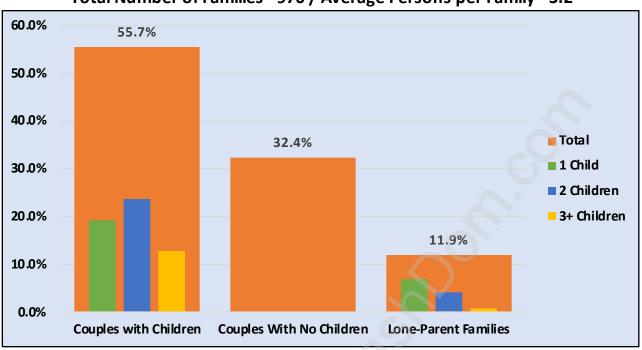

## Family Structure in SW Marine Total Number of Families - 970 / Average Persons per Family - 3.2