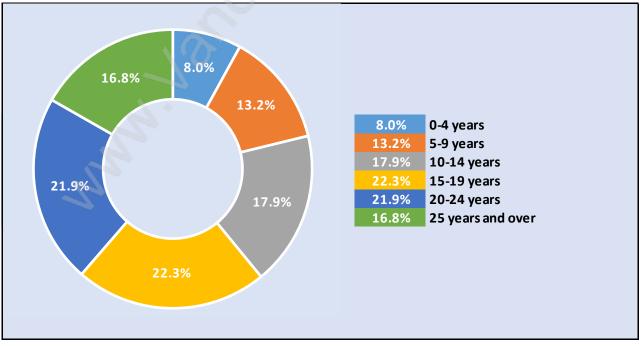

#### SW Marine





## **Population Trends in SW Marine**

Population by Age in SW Marine





# Population Age 15+ by Income Status in SW Marine

Total Population Age 15 - 3,220

#### Households by Income in SW Marine





#### **Families in SW Marine**

**Average Persons per Family - 3.2** 



## Children at Home in SW Marine Total Number of Children at Home - 1,221





## Family Structure in SW Marine Total Number of Families - 970 / Average Persons per Family - 3.2

## Households by Household Size in SW Marine Total Number of Households - 1,237



#### **Dwellings in SW Marine**



## Population Age 15+ in SW Marine





#### Labour Force Participation in SW Marine





## Occupied Dwellings by Structure Type in SW Marine Dominant Bulding Type - Houses



#### Private Dwellings by Period of Construction in SW Marine Dominant Period of Construction - Before 1960



### Population by Religion in SW Marine



## Population by Home Languages in SW Marine

| (                    | <b>)%</b> | 10%                 | 20% | 30% | 40% | 50% | 60% | 70%   | 80% |
|----------------------|-----------|---------------------|-----|-----|-----|-----|-----|-------|--