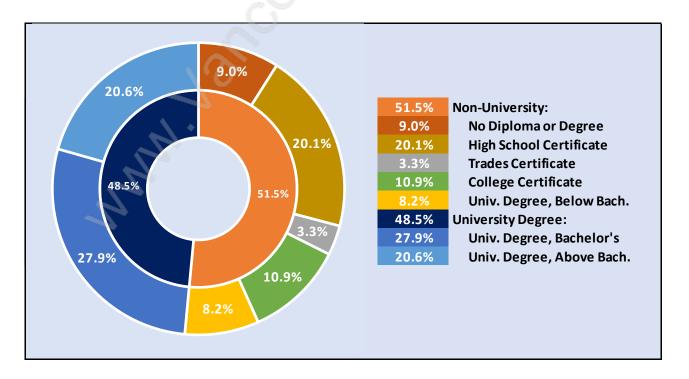

#### SW Marine





## **Population Trends in SW Marine**

Population by Age in SW Marine





# Population Age 15+ by Income Status in SW Marine

Total Population Age 15 - 3,220

#### Households by Income in SW Marine





#### **Families in SW Marine**

**Average Persons per Family - 3.2** 



## Children at Home in SW Marine Total Number of Children at Home - 1,221





## Family Structure in SW Marine Total Number of Families - 970 / Average Persons per Family - 3.2

## Households by Household Size in SW Marine Total Number of Households - 1,237



#### **Dwellings in SW Marine**



## Population Age 15+ in SW Marine





#### Labour Force Participation in SW Marine





## Occupied Dwellings by Structure Type in SW Marine Dominant Bulding Type - Houses



#### Private Dwellings by Period of Construction in SW Marine Dominant Period of Construction - Before 1960



### Population by Religion in SW Marine



## Population by Home Languages in SW Marine

| (                    | <b>)%</b> | 10%                 | 20% | 30% | 40% | 50% | 60% | 70%   | 80% |
|----------------------|-----------|---------------------|-----|-----|-----|-----|-----|-------|-----|
| English              |           |                     |     |     |     |     |     | 68.1% |     |
| Cantonese            |           | 8.8%                |     |     |     |     |     |       |     |
| Chinese n.o.s        |           | 6.9%