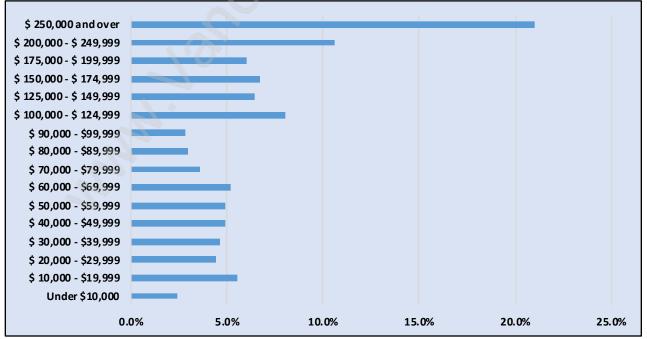

## Family Structure in SW Marine Total Number of Families - 970 / Average Persons per Family - 3.2