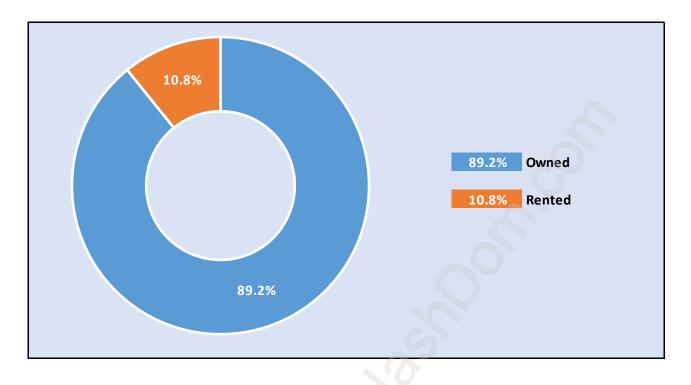

#### SW Marine





## **Population Trends in SW Marine**

Population by Age in SW Marine





# Population Age 15+ by Income Status in SW Marine

Total Population Age 15 - 3,220

#### Households by Income in SW Marine





#### **Families in SW Marine**

**Average Persons per Family - 3.2** 



## Children at Home in SW Marine Total Number of Children at Home - 1,221





## Family Structure in SW Marine Total Number of Families - 970 / Average Persons per Family - 3.2

## Households by Household Size in SW Marine Total Number of Households - 1,237



#### **Dwellings in SW Marine**



## Population Age 15+ in SW Marine





#### Labour Force Participation in SW Marine





## Occupied Dwellings by Structure Type in SW Marine Dominant Bulding Type - Houses



#### Private Dwellings by Period of Construction in SW Marine Dominant Period of Construction - Before 1960



### Population by Religion in SW Marine



## Population by Home Languages in SW Marine

| (                    | <b>)%</b> | 10%                 | 20% | 30% | 40% | 50% | 60% | 70%   | 80% |
|----------------------|-----------|---------------------|-----|-----|-----|-----|-----|-------|-----|
| English              |           |                     |     |     |     |     |     | 68.1% |     |
| Cantonese            |           | 8.8%                |     |     |     |     |     |       |     |
| Chinese