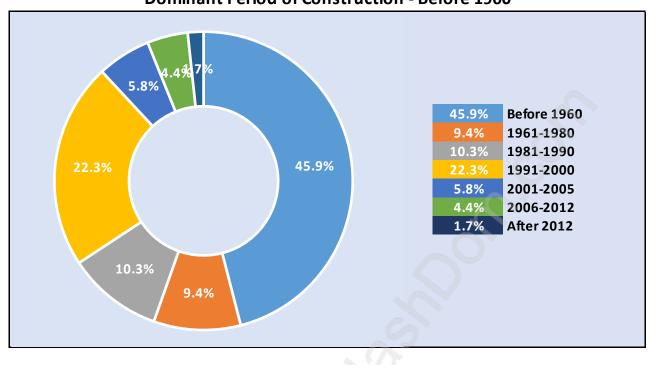

#### Private Dwellings by Period of Construction in SW Marine Dominant Period of Construction - Before 1960