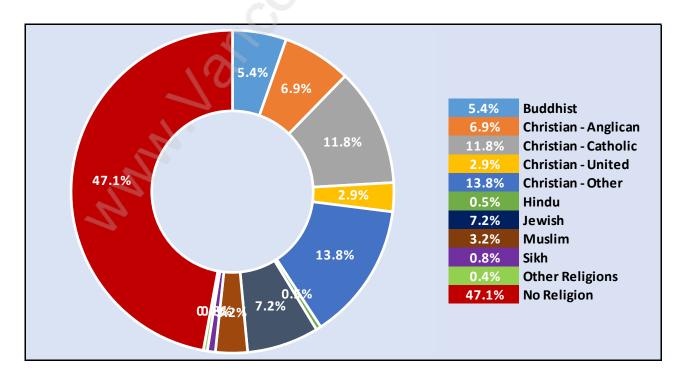

me Status in SW Marine

Total Population Age 15 - 3,220

#### Households by Income in SW Marine





#### **Families in SW Marine**

**Average Persons per Family - 3.2** 



## Children at Home in SW Marine Total Number of Children at Home - 1,221





## Family Structure in SW Marine Total Number of Families - 970 / Average Persons per Family - 3.2

## Households by Household Size in SW Marine Total Number of Households - 1,237



#### **Dwellings in SW Marine**



## Population Age 15+ in SW Marine





#### Labour Force Participation in SW Marine





## Occupied Dwellings by Structure Type in SW Marine Dominant Bulding Type - Houses



#### Private Dwellings by Period of Construction in SW Marine Dominant Period of Construction - Before 1960



### Population by Religion in SW Marine



## Population by Home Languages in SW Marine

| (                    | <b>)%</b> | 10%                 | 20% | 30% | 40% | 50% | 60% | 70%   | 80% |
|----------------------|-----------|---------------------|-----|-----|-----|-----|-----|-------|-----|
| English              |           |                     |     |     |     |     |     | 68.1% |     |
| Cantonese            |           | 8.8%                |     |     |     |     |     |       |     |
| Chinese n.o.s        |           | 6.9%                |     |     |     |     |     |       |     |
| Mandarin             |           | 6. <mark>6</mark> % |     |     |     |     |     |       |     |
| Multiple Languages   | 3.8       | 8%                  |     |     |     |     |     |       |     |
| Other Languages      | 1.4%