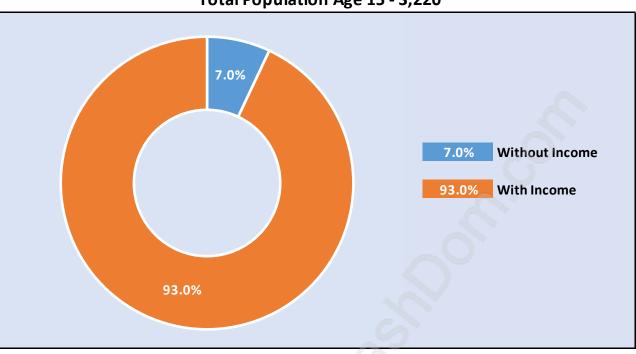

# Population Age 15+ by Income Status in SW Marine

Total Population Age 15 - 3,220