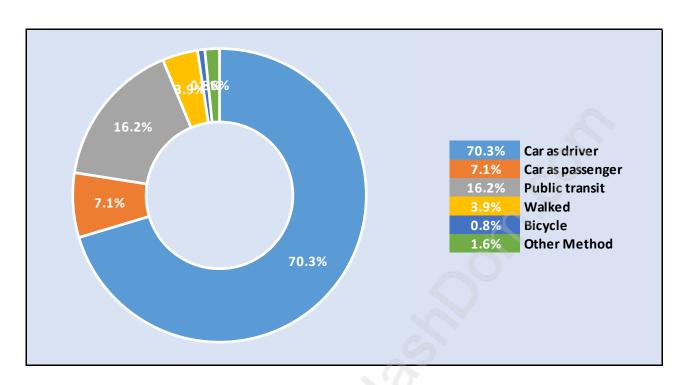

*



# Population Age 15+ by Income Status in Scott Creek Total Population Age 15 - 2,221



## **Households by Income in Scott Creek**

Total Number of Households - 819 / Average Household Income - \$107,331



#### **Families in Scott Creek**

#### **Average Persons per Family - 3**



# **Children at Home in Scott Creek**

#### **Total Number of Children at Home - 870**



**Family Structure in Scott Creek** 

Total Number of Families - 701 / Average Persons per Family - 3.



## Households by Household Size in Scott Creek

**Total Number of Households - 819** 



# **Dwellings in Scott Creek**



# Population Age 15+ in Scott Creek



#### **Labour Force by Occupation in Scott Creek**



## **Labour Force Participation in Scott Creek**



#### **Travel To Work in (from) Scott Creek**



# Occupied Dwellings by Structure Type in Scott Creek

**Dominant Bulding Type - Houses** 



#### **Private Dwellings by Period of Construction in Scott Creek**

**Dominant Period of Construction - 1981-1990** 



## **Population by Religion in Scott Creek**



#### **Population by Home Languages in Scott Creek**