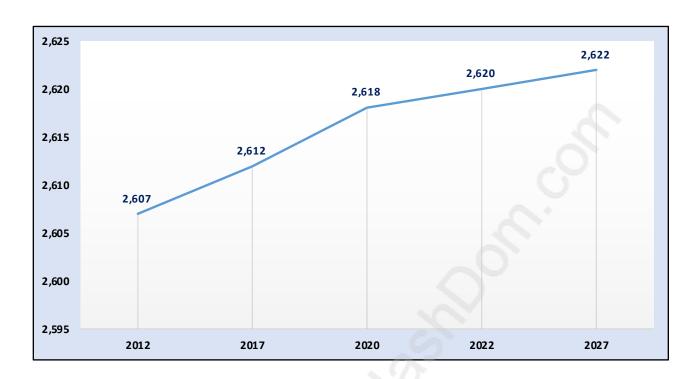

#### **Scott Creek**



# **Population Trends in Scott Creek**



# **Population by Age in Scott Creek**



# Population Age 15+ by Income Status in Scott Creek Total Population Age 15 - 2,221



## **Households by Income in Scott Creek**

Total Number of Households - 819 / Average Household Income - \$107,331



#### **Families in Scott Creek**

#### **Average Persons per Family - 3**



# **Children at Home in Scott Creek**

#### **Total Number of Children at Home - 870**



**Family Structure in Scott Creek** 

Total Number of Families - 701 / Average Persons per Family - 3.



## Households by Household Size in Scott Creek

**Total Number of Households - 819** 



# **Dwellings in Scott Creek**



# Population Age 15+ in Scott Creek



#### **Labour Force by Occupation in Scott Creek**



## **Labour Force Participation in Scott Creek**



#### **T