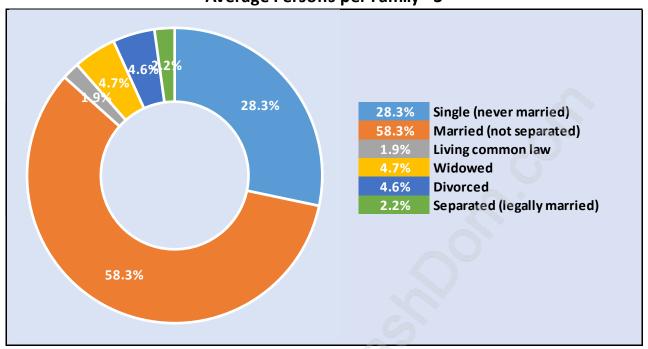

#### **Scott Creek**



# **Population Trends in Scott Creek**



# **Population by Age in Scott Creek**



# Population Age 15+ by Income Status in Scott Creek Total Population Age 15 - 2,221



## **Households by Income in Scott Creek**

Total Number of Households - 819 / Average Household Income - \$107,331



#### **Families in Scott Creek**

#### **Average Persons per Family - 3**



# **Children at Home in Scott Creek**

#### **Total Number of Children at Home - 870**



**Family Structure in Scott Creek** 

Total Number of Families - 701 / Average Persons per Family - 3.



## Households by Household Size in Scott Creek

**Total Number of Households - 819** 



# **Dwellings in Scott Creek**



# Population Age 15+ in Scott Creek



#### **Labour Force by Occupation in Scott Creek**



## **Labour Force Participation in Scott Creek**



#### **Travel To Work in (from) Scott Creek**



# Occupied Dwellings by Structure Type in Scott Creek

**Dominant Bulding Type - Houses** 



#### **Private Dwellings by Period of Construction in Scott Creek**

**Dominant Period of Construction - 1981-1990** 



## **Population by Religion in Scott Creek**



#### **Population by H