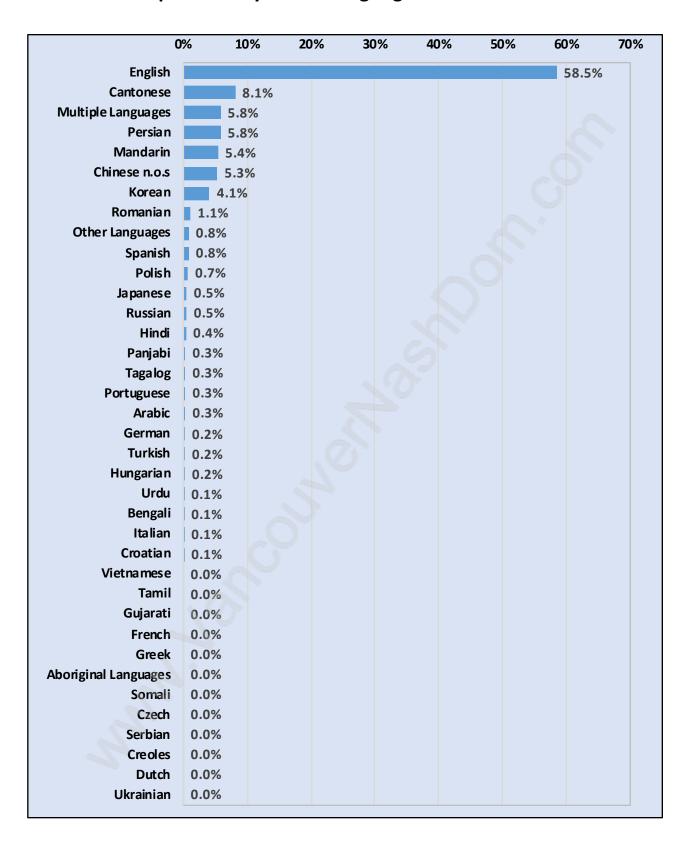

Creek**

#### **Total Number of Children at Home - 870**



**Family Structure in Scott Creek** 

Total Number of Families - 701 / Average Persons per Family - 3.



## Households by Household Size in Scott Creek

**Total Number of Households - 819** 



# **Dwellings in Scott Creek**



# Population Age 15+ in Scott Creek



#### **Labour Force by Occupation in Scott Creek**



## **Labour Force Participation in Scott Creek**



#### **Travel To Work in (from) Scott Creek**



# Occupied Dwellings by Structure Type in Scott Creek

**Dominant Bulding Type - Houses** 



#### **Private Dwellings by Period of Construction in Scott Creek**

**Dominant Period of Construction - 1981-1990** 



## **Population by Religion in Scott Creek**



#### **Population by Home Languages in Scott Creek**