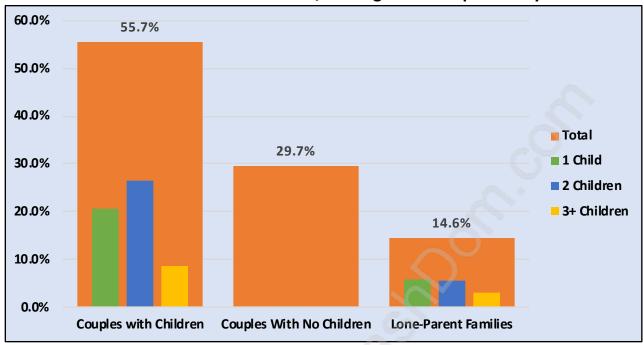

#### **Total Number of Children at Home - 870**

**Family Structure in Scott Creek** 

Total Number of Families - 701 / Average Persons per Family - 3.