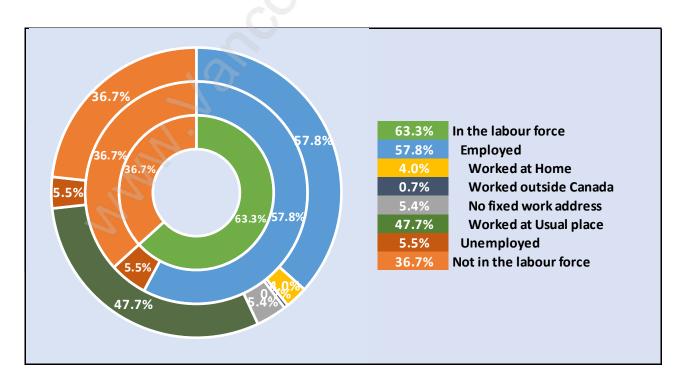

Creek**



# **Population by Age in Scott Creek**



# Population Age 15+ by Income Status in Scott Creek Total Population Age 15 - 2,221



## **Households by Income in Scott Creek**

Total Number of Households - 819 / Average Household Income - \$107,331



#### **Families in Scott Creek**

#### **Average Persons per Family - 3**



# **Children at Home in Scott Creek**

#### **Total Number of Children at Home - 870**



**Family Structure in Scott Creek** 

Total Number of Families - 701 / Average Persons per Family - 3.



## Households by Household Size in Scott Creek

**Total Number of Households - 819** 



# **Dwellings in Scott Creek**



# Population Age 15+ in Scott Creek



#### **Labour Force by Occupation in Scott Creek**



## **Labour Force Participation in Scott Creek**



#### **Travel To Work in (from) Scott Creek**



# Occupied Dwellings by Structure Type in Scott Creek

**Dominant Bulding Type - Houses** 



#### **Private Dwellings by Period of Construction in Scott Creek**

**Dominant Period of Construction - 1981-1990** 



## **Population by Religion in Scott Creek**



#### **Population by Home Languages in Scott Creek**