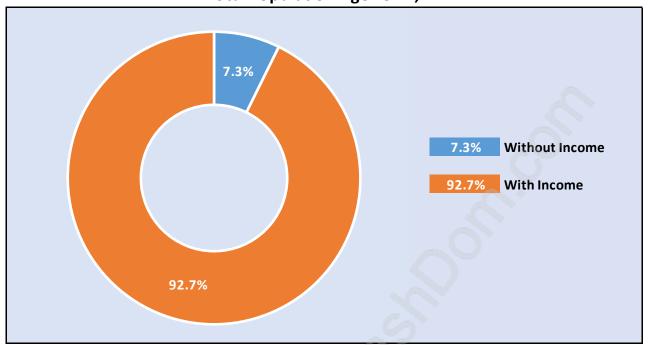

# Population Age 15+ by Income Status in Scott Creek Total Population Age 15 - 2,221