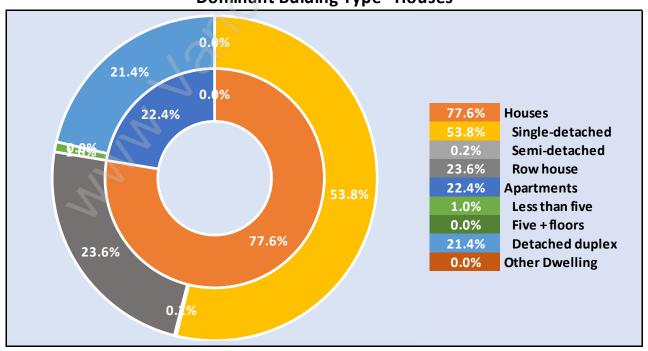

# Occupied Dwellings by Structure Type in Scott Creek

**Dominant Bulding Type - Houses** 