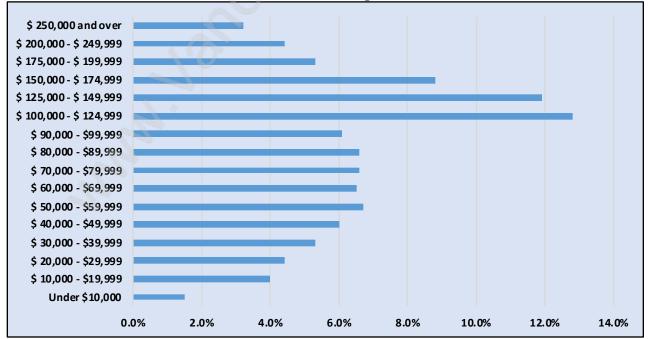

## **Households by Income in Scott Creek**

Total Number of Households - 819 / Average Household Income - \$107,331