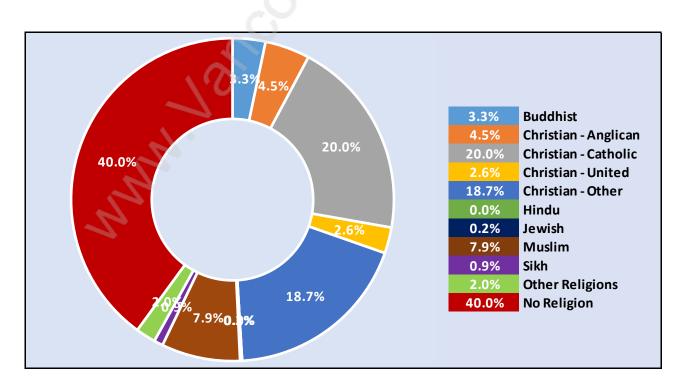

rsons per Family - 3**



# **Children at Home in Scott Creek**

#### **Total Number of Children at Home - 870**



**Family Structure in Scott Creek** 

Total Number of Families - 701 / Average Persons per Family - 3.



## Households by Household Size in Scott Creek

**Total Number of Households - 819** 



# **Dwellings in Scott Creek**



# Population Age 15+ in Scott Creek



#### **Labour Force by Occupation in Scott Creek**



## **Labour Force Participation in Scott Creek**



#### **Travel To Work in (from) Scott Creek**



# Occupied Dwellings by Structure Type in Scott Creek

**Dominant Bulding Type - Houses** 



#### **Private Dwellings by Period of Construction in Scott Creek**

**Dominant Period of Construction - 1981-1990** 



## **Population by Religion in Scott Creek**



#### **Population by Home Languages in Scott Creek**