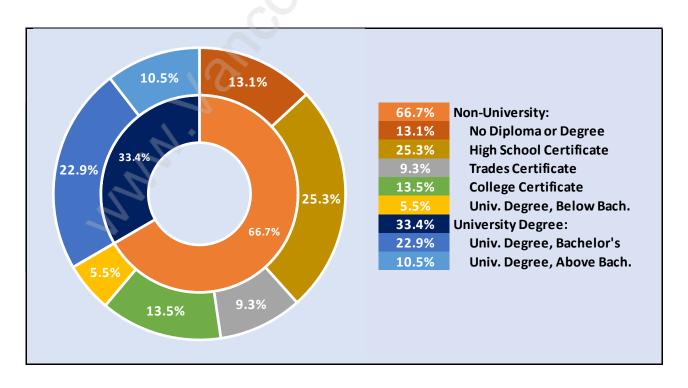

#### **Scott Creek**



# **Population Trends in Scott Creek**



# **Population by Age in Scott Creek**



# Population Age 15+ by Income Status in Scott Creek Total Population Age 15 - 2,221



## **Households by Income in Scott Creek**

Total Number of Households - 819 / Average Household Income - \$107,331



#### **Families in Scott Creek**

#### **Average Persons per Family - 3**



# **Children at Home in Scott Creek**

#### **Total Number of Children at Home - 870**



**Family Structure in Scott Creek** 

Total Number of Families - 701 / Average Persons per Family - 3.



## Households by Household Size in Scott Creek

**Total Number of Households - 819** 



# **Dwellings in Scott Creek**



# Population Age 15+ in Scott Creek



#### **Labour Force by Occupation in Scott Creek**



## **Labour Force Participation in Scott Creek**



#### **Travel To Work in (from) Scott Creek**



# Occupied Dwellings by Structure Type in Scott Creek

**Dominant Bulding Type - Houses** 



#### **Private Dwellings by Period of Construction in Scott Creek**

**Dominant Period of Construction - 1981-1990** 



## **Population by Religion in Scott Creek**



#### **Population by Home Languages in Scott Creek**