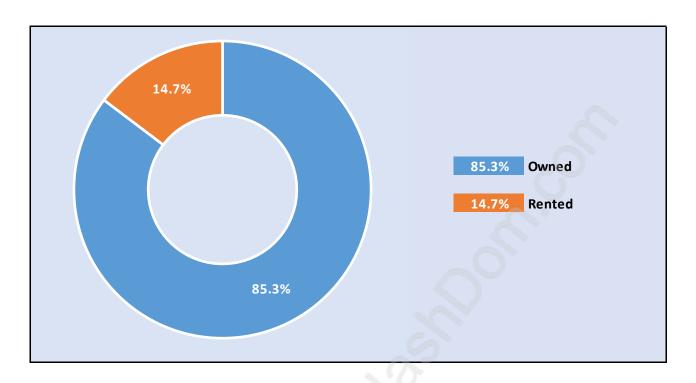

#### **Scott Creek**



# **Population Trends in Scott Creek**



# **Population by Age in Scott Creek**



# Population Age 15+ by Income Status in Scott Creek Total Population Age 15 - 2,221



## **Households by Income in Scott Creek**

Total Number of Households - 819 / Average Household Income - \$107,331



#### **Families in Scott Creek**

#### **Average Persons per Family - 3**



# **Children at Home in Scott Creek**

#### **Total Number of Children at Home - 870**



**Family Structure in Scott Creek** 

Total Number of Families - 701 / Average Persons per Family - 3.



## Households by Household Size in Scott Creek

**Total Number of Households - 819** 



# **Dwellings in Scott Creek**



# Population Age 15+ in Scott Creek



#### **Labour Force by Occupation in Scott Creek**



## **Labour Force Participation in Scott Creek**



#### **Travel To Work in (from) Scott Creek**



# Occupied Dwellings by Structure Type in Scott Creek

**Dominant Bulding Type - Houses** 



#### **Private Dwellings by Period of Construction in Scott Creek**

**Dominant Period of Construction - 1981-1990** 



## **Population by Religion in Scott Creek**



#### **Population by Home Languages in Scott Creek**