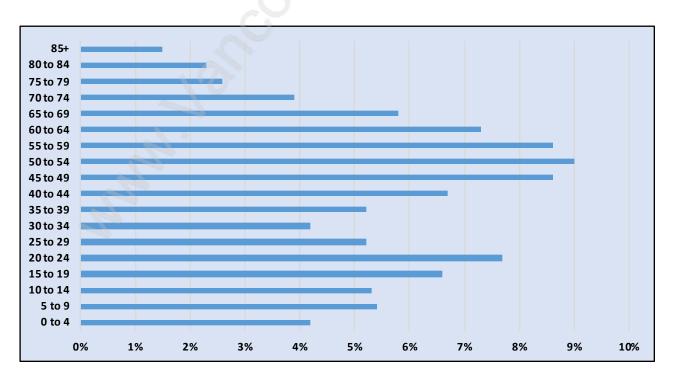

#### **Scott Creek**



# **Population Trends in Scott Creek**



# **Population by Age in Scott Creek**



# Population Age 15+ by Income Status in Scott Creek Total Population Age 15 - 2,221



## **Households by Income in Scott Creek**

Total Number of Households - 819 / Average Household Income - \$107,331



#### **Families in Scott Creek**

#### **Average Persons per Family - 3**



# **Children at Home in Scott Creek**

#### **Total Number of Children at Home - 870**



**Family Structure in Scott Creek** 

Total Number of Families - 701 / Average Persons per Family - 3.



## Households by Household Size in Scott Creek

**Total Number of Households - 819** 



# **Dwellings in Scott Creek**



# Population Age 15+ in Scott Creek



#### **Labour Force by Occupation in Scott Creek**



## **Labour Force Participation in Scott Creek**



#### **Travel To Work in (from) Scott Creek**



#