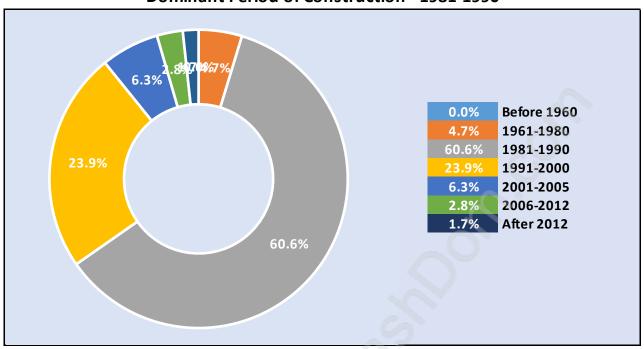

#### **Private Dwellings by Period of Construction in Scott Creek**

**Dominant Period of Construction - 1981-1990** 