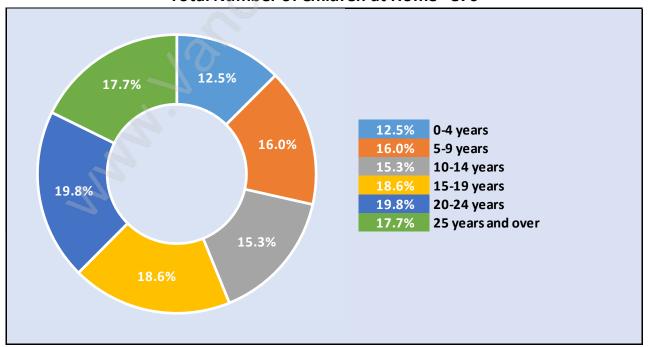

# **Children at Home in Scott Creek**

#### **Total Number of Children at Home - 870**

**Family Structure in Scott Creek** 

Total Number of Families - 701 / Average Persons per Family - 3.