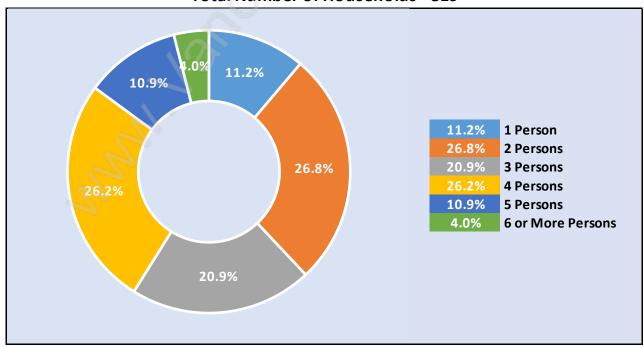

## Households by Household Size in Scott Creek

**Total Number of Households - 819** 