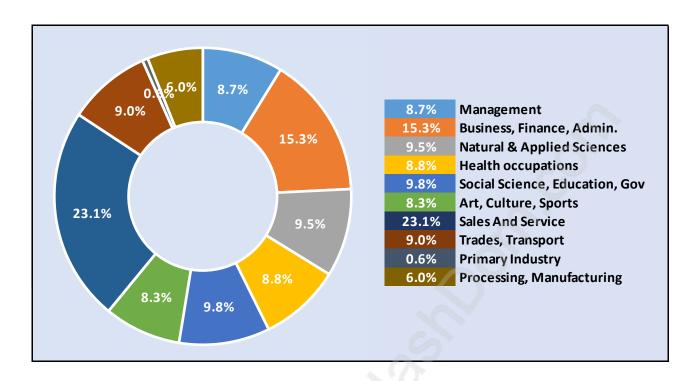

## **Scott Creek**



# **Population Trends in Scott Creek**



# **Population by Age in Scott Creek**



# Population Age 15+ by Income Status in Scott Creek Total Population Age 15 - 2,221



## **Households by Income in Scott Creek**

Total Number of Households - 819 / Average Household Income - \$107,331



#### **Families in Scott Creek**

#### **Average Persons per Family - 3**



# **Children at Home in Scott Creek**

#### **Total Number of Children at Home - 870**



**Family Structure in Scott Creek** 

Total Number of Families - 701 / Average Persons per Family - 3.



## Households by Household Size in Scott Creek

**Total Number of Households - 819** 



# **Dwellings in Scott Creek**



# Population Age 15+ in Scott Creek



#### **Labour Force by Occupation in Scott Creek**



## **Labour Force Participation in Scott Creek**



#### **Travel To Work in (from) Scott Creek**



# Occupied Dwellings by Structure Type in Scott Creek

**Dominant Bulding Type - Houses** 



#### **Private Dwellings by Period of Construction in Scott Creek**

**Dominant Period of Construction - 1981-1990** 



## **Population by Religion in Scott Creek**



#### **Population by Home Languages in Scott Creek**