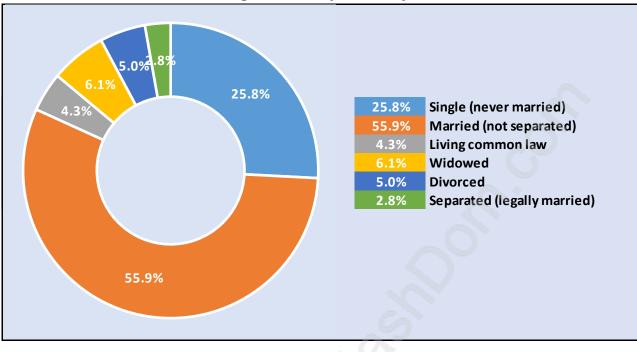

#### **Families in Scottsdale**

**Average Persons per Family - 3.7** 

#### Family Structure in Scottsdale

Total Number of Families - 4,044 / Average Persons per Family - 3.7