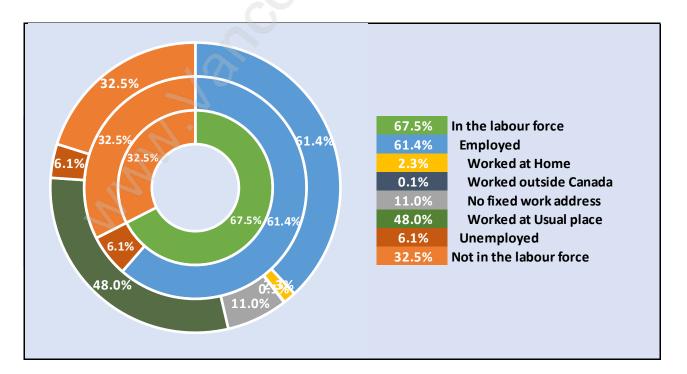

#### Scottsdale





### **Population Trends in Scottsdale**

## Population by Age in Scottsdale



### Population Age 15+ by Income Status in Scottsdale Total Population Age 15 - 14,051



#### Households by Income in Scottsdale





#### **Families in Scottsdale**

**Average Persons per Family - 3.7** 



### Children at Home in Scottsdale Total Number of Children at Home - 6,072





#### Family Structure in Scottsdale

Total Number of Families - 4,044 / Average Persons per Family - 3.7

### Households by Household Size in Scottsdale Total Number of Households - 5,040



#### **Dwellings in Scottsdale**



## Population Age 15+ in Scottsdale





#### Labour Force Participation in Scottsdale





## Occupied Dwellings by Structure Type in Scottsdale Dominant Bulding Type - Houses



#### Private Dwellings by Period of Construction in Scottsdale Dominant Period of Construction - 1961-1980



## Population by Religion in Scottsdale



# Population by Home Languages in Scottsdale

|                      | 0%                                    | 10%  | 20% | 30%   | 40% | 50% | 60%   |
|----------------------|---------------------------------------|------|-----|-------|-----|-----|-------|
| English              |                                       |      |     |       |     |     | 56.6% |
| Panjabi              |                                       |      |     | 25.9% |     |     |       |
| Multiple Languages   |                                       | 9.4% |     |       |