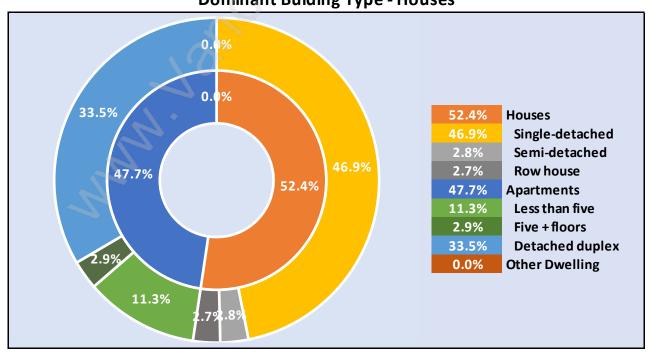

## Occupied Dwellings by Structure Type in Scottsdale Dominant Bulding Type - Houses