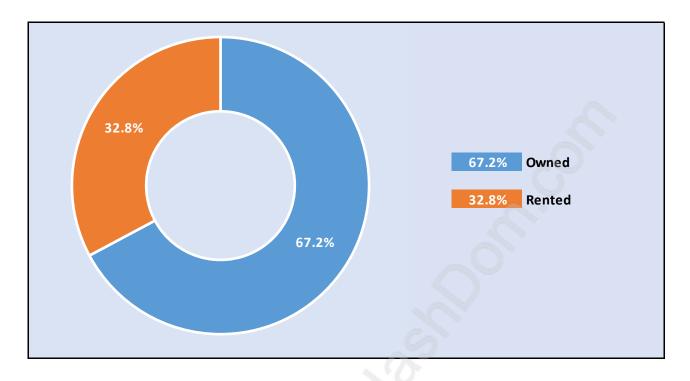

#### Scottsdale





### **Population Trends in Scottsdale**

## Population by Age in Scottsdale



### Population Age 15+ by Income Status in Scottsdale Total Population Age 15 - 14,051



#### Households by Income in Scottsdale





#### **Families in Scottsdale**

**Average Persons per Family - 3.7** 



### Children at Home in Scottsdale Total Number of Children at Home - 6,072





#### Family Structure in Scottsdale

Total Number of Families - 4,044 / Average Persons per Family - 3.7

### Households by Household Size in Scottsdale Total Number of Households - 5,040



#### **Dwellings in Scottsdale**



## Population Age 15+ in Scottsdale





#### Labour Force Participation in Scottsdale





## Occupied Dwellings by Structure Type in Scottsdale Dominant Bulding Type - Houses



#### Private Dwellings by Period of Construction in Scottsdale Dominant Period of Construction - 1961-1980



## Population by Religion in Scottsdale



# Population by Home Languages in Scottsdale

|                      | 0%                                    | 10%  | 20% | 30%   | 40% | 50% | 60%   |
|----------------------|---------------------------------------|------|-----|-------|-----|-----|-------|
| English              |                                       |      |     |       |     |     | 56.6% |
| Panjabi              |                                       |      |     | 25.9% |     |     |