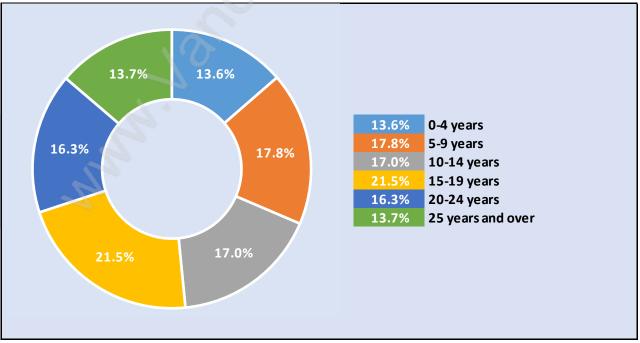

#### **Dwellings in Scottsdale**

#### Private Dwellings by Period of Construction in Scottsdale Dominant Period of Construction - 1961-1980