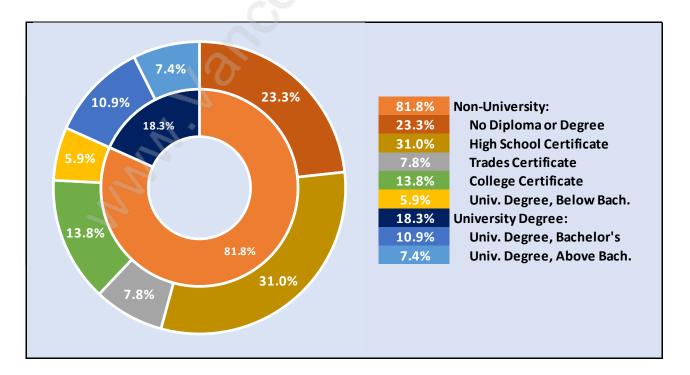

#### Scottsdale





### **Population Trends in Scottsdale**

## Population by Age in Scottsdale



### Population Age 15+ by Income Status in Scottsdale Total Population Age 15 - 14,051



#### Households by Income in Scottsdale





#### **Families in Scottsdale**

**Average Persons per Family - 3.7** 



### Children at Home in Scottsdale Total Number of Children at Home - 6,072





#### Family Structure in Scottsdale

Total Number of Families - 4,044 / Average Persons per Family - 3.7

### Households by Household Size in Scottsdale Total Number of Households - 5,040



#### **Dwellings in Scottsdale**



## Population Age 15+ in Scottsdale





#### Labour Force Participation in Scottsdale





## Occupied Dwellings by Structure Type in Scottsdale Dominant Bulding Type - Houses



#### Private Dwellings by Period of Construction in Scottsdale Dominant Period of Construction - 1961-1980



## Population by Religion in Scottsdale



# Population by Home Languages in Scottsdale

|                      | 0%                                    | 10%  | 20% | 30%   | 40% | 50% | 60%   |
|----------------------|---------------------------------------|------|-----|-------|-----|-----|-------|
| English              |                                       |      |     |       |     |     | 56.6% |
| Panjabi              |                                       |      |     | 25.9% |     |     |       |
| Multiple Languages   |