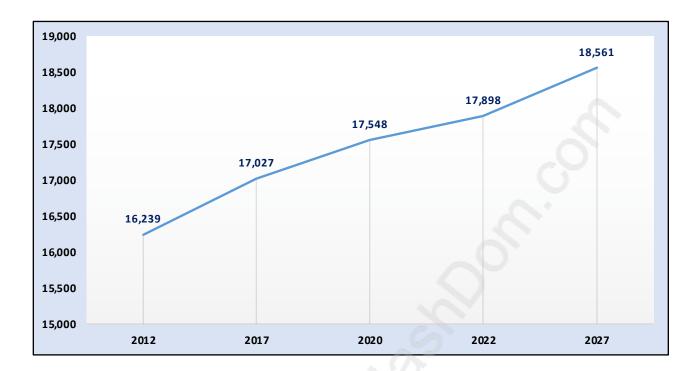

#### Scottsdale





### **Population Trends in Scottsdale**

## Population by Age in Scottsdale



### Population Age 15+ by Income Status in Scottsdale Total Population Age 15 - 14,051



#### Households by Income in Scottsdale





#### **Families in Scottsdale**

**Average Persons per Family - 3.7** 



### Children at Home in Scottsdale Total Number of Children at Home - 6,072





#### Family Structure in Scottsdale

Total Number of Families - 4,044 / Average Persons per Family - 3.7

### Households by Household Size in Scottsdale Total Number of Households - 5,040



#### **Dwellings in Scottsdale**



## Population Age 15+ in Scottsdale





#### Labour Force Participation in Scottsdale





## Occupied Dwellings by Structure Type in Scottsdale Dominant Bulding Type - Houses



#### Private Dwellings