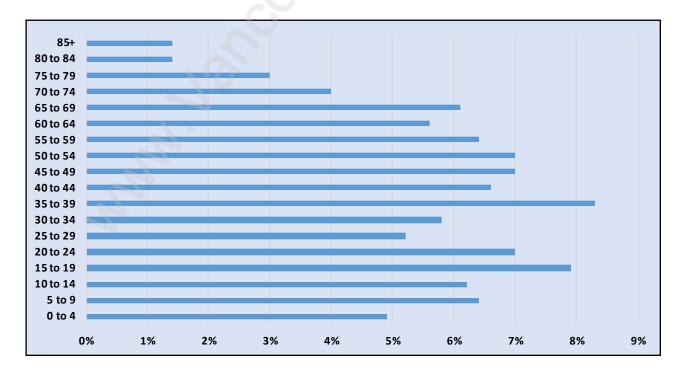

#### Scottsdale





### **Population Trends in Scottsdale**

## Population by Age in Scottsdale



### Population Age 15+ by Income Status in Scottsdale Total Population Age 15 - 14,051



#### Households by Income in Scottsdale





#### **Families in Scottsdale**

**Average Persons per Family - 3.7** 



### Children at Home in Scottsdale Total Number of Children at Home - 6,072





#### Family Structure in Scottsdale

Total Number of Families - 4,044 / Average Persons per Family - 3.7

### Households by Household Size in Scottsdale Total Number of Households - 5,040



#### **Dwellings in Scottsdale**



## Population Age 15+ in Scottsdale





#### Labour Force Participation in Scottsdale





## Occupied Dwellings by Structure Type in Scottsdale Dominant Bulding Type - Houses



#### Private Dwellings by Period of Construction in Scottsdale Dominant Period of Construction - 1961