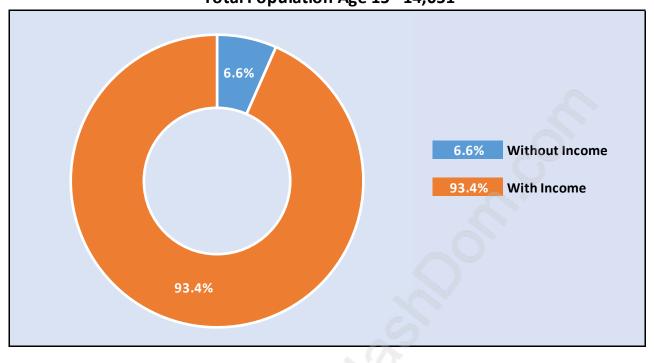

### Population Age 15+ by Income Status in Scottsdale Total Population Age 15 - 14,051