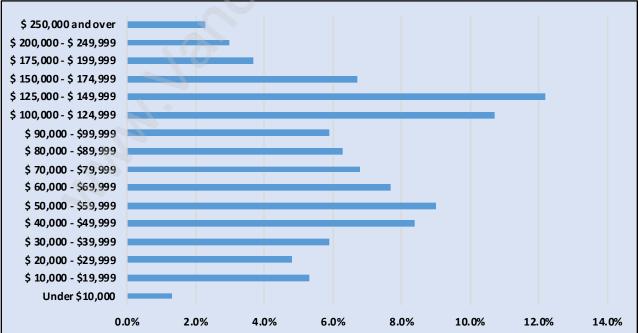

#### Scottsdale





### **Population Trends in Scottsdale**

## Population by Age in Scottsdale



### Population Age 15+ by Income Status in Scottsdale Total Population Age 15 - 14,051



#### Households by Income in Scottsdale





#### **Families in Scottsdale**

**Average Persons per Family - 3.7** 



### Children at Home in Scottsdale Total Number of Children at Home - 6,072





#### Family Structure in Scottsdale

Total Number of Families - 4,044 / Average Persons per Family - 3.7

### Households by Household Size in Scottsdale Total Number of Households - 5,040



#### **Dwellings in Scottsdale**



## Population Age 15+ in Scottsdale





#### Labour Force Participation in Scottsdale





## Occupied Dwellings by Structure Type in Scottsdale Dominant Bulding Type - Houses



#### Private Dwellings by Period of Construction in Scottsdale Dominant Period of Construction - 1961-1980



## Population by Religion in Scottsdale



# Population by Home Languages in Scottsdale

|                      | 0%