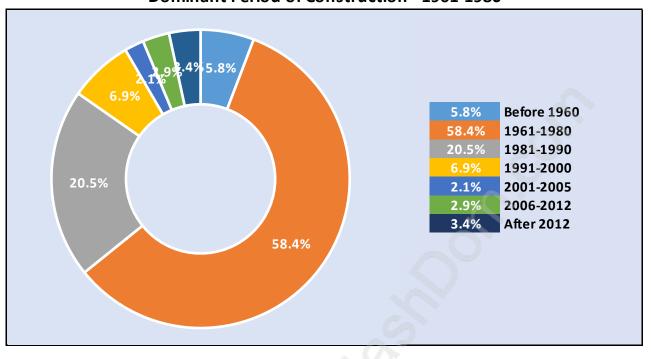

#### Private Dwellings by Period of Construction in Scottsdale Dominant Period of Construction - 1961-1980