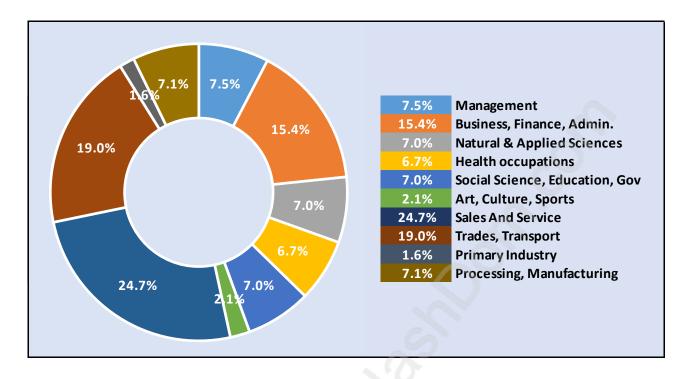

#### Scottsdale





### **Population Trends in Scottsdale**

## Population by Age in Scottsdale



### Population Age 15+ by Income Status in Scottsdale Total Population Age 15 - 14,051



#### Households by Income in Scottsdale





#### **Families in Scottsdale**

**Average Persons per Family - 3.7** 



### Children at Home in Scottsdale Total Number of Children at Home - 6,072





#### Family Structure in Scottsdale

Total Number of Families - 4,044 / Average Persons per Family - 3.7

### Households by Household Size in Scottsdale Total Number of Households - 5,040



#### **Dwellings in Scottsdale**



## Population Age 15+ in Scottsdale





#### Labour Force Participation in Scottsdale





## Occupied Dwellings by Structure Type in Scottsdale Dominant Bulding Type - Houses



#### Private Dwellings by Period of Construction in Scottsdale Dominant Period of Construction - 1961-1980



## Population by Religion in Scottsdale



# Population by Home Languages in Scottsdale

|                      | 0%                                    | 10%  | 20% | 30%   | 40% | 50% | 60%   |
|----------------------|---------------------------------------|------|-----|-------|-----|-----|-------|
| English              |                                       |      |     |       |     |     | 56.6% |
| Panjabi              |                                       |      |     | 25.9% |     |     |       |
| Multiple Languages   |