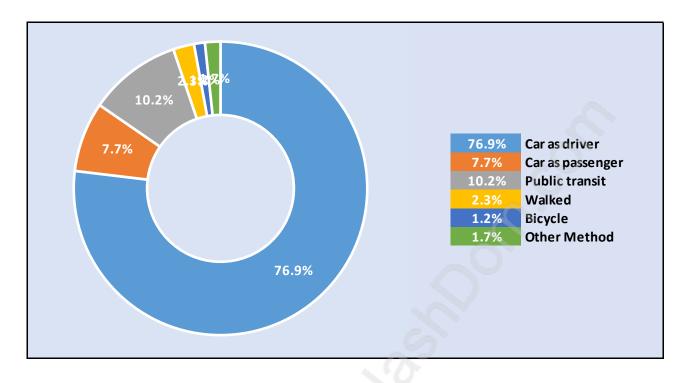

#### Scottsdale





### **Population Trends in Scottsdale**

## Population by Age in Scottsdale



### Population Age 15+ by Income Status in Scottsdale Total Population Age 15 - 14,051



#### Households by Income in Scottsdale





#### **Families in Scottsdale**

**Average Persons per Family - 3.7** 



### Children at Home in Scottsdale Total Number of Children at Home - 6,072





#### Family Structure in Scottsdale

Total Number of Families - 4,044 / Average Persons per Family - 3.7

### Households by Household Size in Scottsdale Total Number of Households - 5,040



#### **Dwellings in Scottsdale**



## Population Age 15+ in Scottsdale





#### Labour Force Participation in Scottsdale





## Occupied Dwellings by Structure Type in Scottsdale Dominant Bulding Type - Houses



#### Private Dwellings by Period of Construction in Scottsdale Dominant Period of Construction - 1961-1980



## Population by Religion in Scottsdale



# Population by Home Languages in Scottsdale

|                      | 0%                                    | 10%  | 20% | 30%   | 40% | 50% | 60%   |
|----------------------|---------------------------------------|------|-----|-------|-----|-----|-------|
| English              |                                       |      |     |       |     |     | 56.6% |
| Panjabi              |                                       |      |     | 25.9% |     |     |       |
| Multiple Languages   |                                       | 9.4% |     |       |