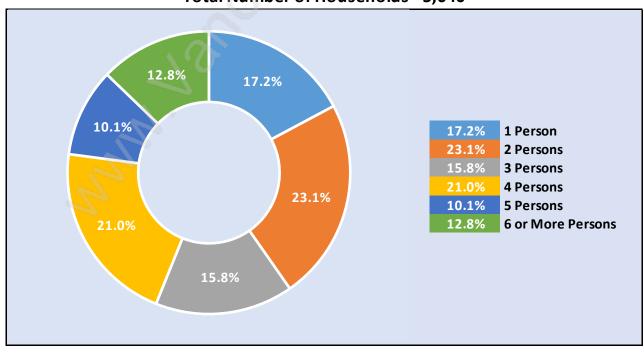

### Households by Household Size in Scottsdale Total Number of Households - 5,040