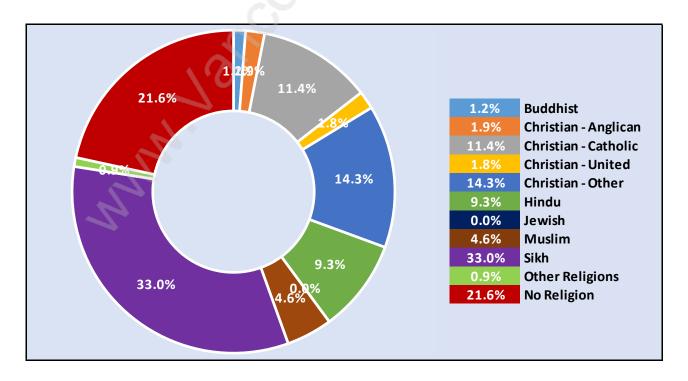

sdale Total Population Age 15 - 14,051



#### Households by Income in Scottsdale





#### **Families in Scottsdale**

**Average Persons per Family - 3.7** 



### Children at Home in Scottsdale Total Number of Children at Home - 6,072





#### Family Structure in Scottsdale

Total Number of Families - 4,044 / Average Persons per Family - 3.7

### Households by Household Size in Scottsdale Total Number of Households - 5,040



#### **Dwellings in Scottsdale**



## Population Age 15+ in Scottsdale





#### Labour Force Participation in Scottsdale





## Occupied Dwellings by Structure Type in Scottsdale Dominant Bulding Type - Houses



#### Private Dwellings by Period of Construction in Scottsdale Dominant Period of Construction - 1961-1980



## Population by Religion in Scottsdale



# Population by Home Languages in Scottsdale

|                      | 0%                                    | 10%  | 20% | 30%   | 40% | 50% | 60%   |
|----------------------|---------------------------------------|------|-----|-------|-----|-----|-------|
| English              |                                       |      |     |       |     |     | 56.6% |
| Panjabi              |                                       |      |     | 25.9% |     |     |       |
| Multiple Languages   |                                       | 9.4% |     |       |     |     |       |
| Hindi                | 1.9%                                  |      |     |       |     |     |       |
| Other Languages      | 0.9%                                  |      |     |       |     |     |       |
| Urdu