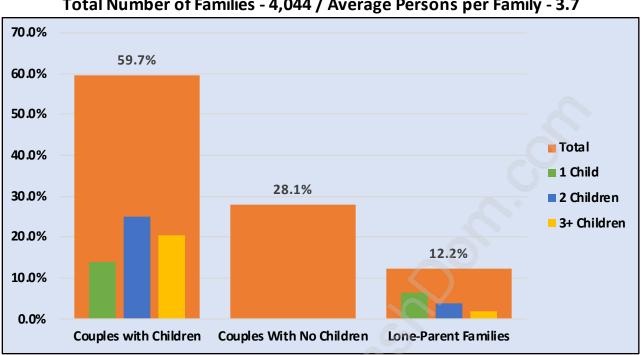

#### Family Structure in Scottsdale

Total Number of Families - 4,044 / Average Persons per Family - 3.7