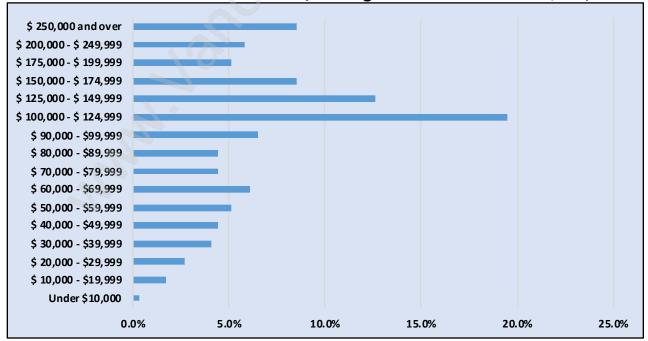

## Households by Income in Sea Island

Total Number of Households - 293 / Average Household Income - \$145,943