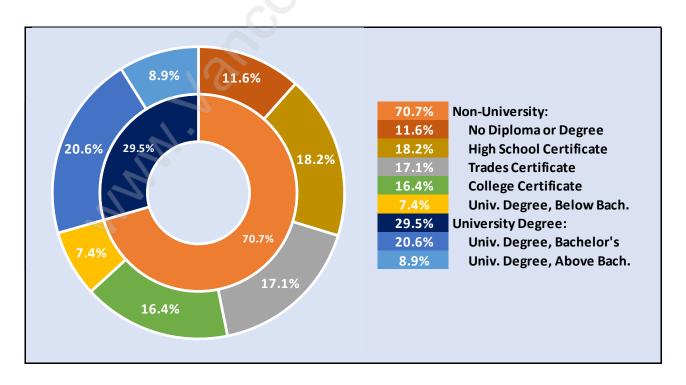

#### Sea Island



# **Population Trends in Sea Island**



# Population by Age in Sea Island



## Population Age 15+ by Income Status in Sea Island

**Total Population Age 15 - 666** 



## Households by Income in Sea Island

Total Number of Households - 293 / Average Household Income - \$145,943



#### **Families in Sea Island**

#### Average Persons per Family - 2.6



Children at Home in Sea Island
Total Number of Children at Home - 177



Family Structure in Sea Island

Total Number of Families - 200 / Average Persons per Family - 2.6



Households by Household Size in Sea Island

**Total Number of Households - 293** 



## **Dwellings in Sea Island**



# Population Age 15+ in Sea Island



# Labour Force by Occupation in Sea Island



## **Labour Force Participation in Sea Island**



## Travel To Work in (from) Sea Island



# Occupied Dwellings by Structure Type in Sea Island



## Private Dwellings by Period of Construction in Sea Island

#### **Dominant Period of Construction - Before 1960**



# Population by Religion in Sea Island



## Population by Home Languages in Sea Island