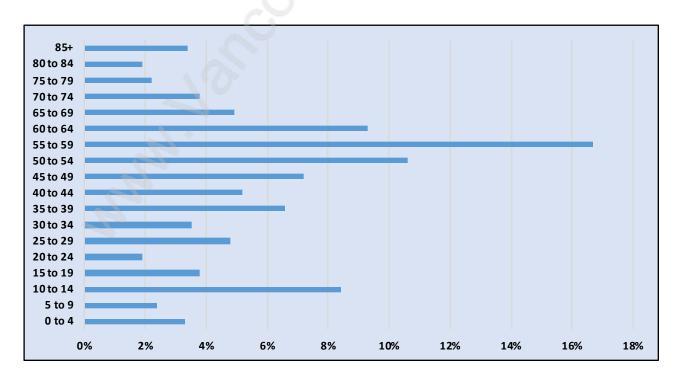

#### Sea Island



# **Population Trends in Sea Island**



# Population by Age in Sea Island



## Population Age 15+ by Income Status in Sea Island

**Total Population Age 15 - 666** 



## Households by Income in Sea Island

Total Number of Households - 293 / Average Household Income - \$145,943



#### **Families in Sea Island**

#### Average Persons per Family - 2.6



Children at Home in Sea Island
Total Number of Children at Home - 177



Family Structure in Sea Island

Total Number of Families - 200 / Average Persons per Family - 2.6



Households by Household Size in Sea Island

**Total Number of Households - 293** 



## **Dwellings in Sea Island**



# Population Age 15+ in Sea Island



# Labour Force by Occupation in Sea Island



## **Labour Force Participation in Sea Island**



## Travel To Work in (from) Sea Island



# Occupied Dwellings by Structure Type in Sea Is