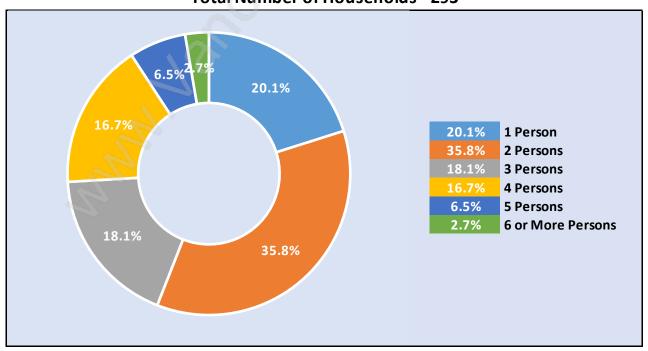

Households by Household Size in Sea Island

**Total Number of Households - 293** 