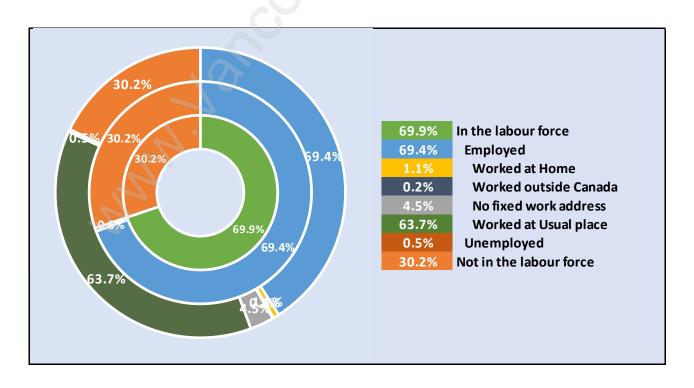

# Sea Island



# **Population Trends in Sea Island**



# Population by Age in Sea Island



## Population Age 15+ by Income Status in Sea Island

**Total Population Age 15 - 666** 



## Households by Income in Sea Island

Total Number of Households - 293 / Average Household Income - \$145,943



#### **Families in Sea Island**

#### Average Persons per Family - 2.6



Children at Home in Sea Island
Total Number of Children at Home - 177



Family Structure in Sea Island

Total Number of Families - 200 / Average Persons per Family - 2.6



Households by Household Size in Sea Island

**Total Number of Households - 293** 



## **Dwellings in Sea Island**



# Population Age 15+ in Sea Island



# Labour Force by Occupation in Sea Island



## **Labour Force Participation in Sea Island**



## Travel To Work in (from) Sea Island



# Occupied Dwellings by Structure Type in Sea Island



## Private Dwellings by Period of Construction in Sea Island

#### **Dominant Period of Construction - Before 1960**



# Population by Religion in Sea Island



## Population by Home Languages in Sea Island