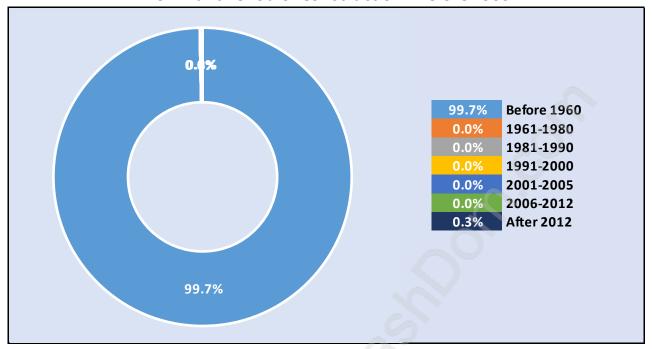

## Private Dwellings by Period of Construction in Sea Island

#### **Dominant Period of Construction - Before 1960**