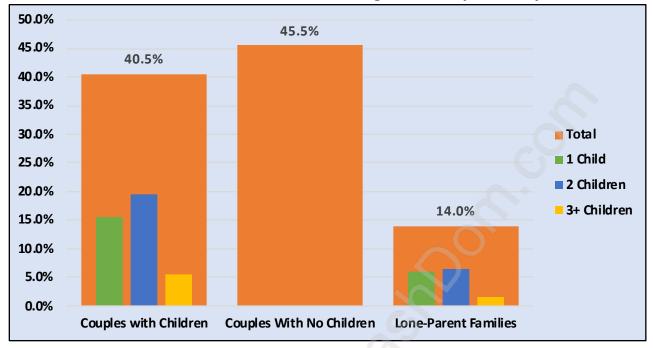

#### **Families in Sea Island**

#### Average Persons per Family - 2.6

Children at Home in Sea Island
Total Number of Children at Home - 177

Family Structure in Sea Island

Total Number of Families - 200 / Average Persons per Family - 2.6