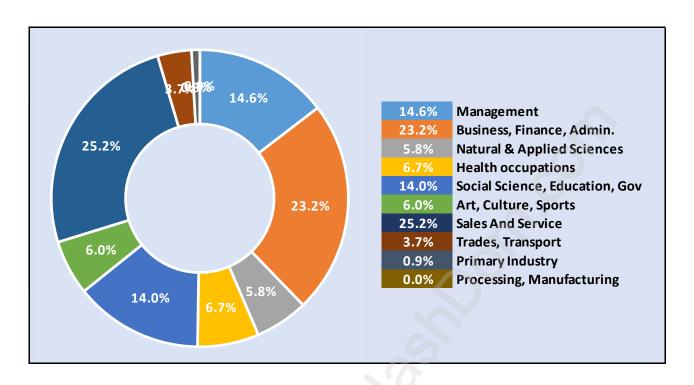

#### Sea Island



# **Population Trends in Sea Island**



# Population by Age in Sea Island



## Population Age 15+ by Income Status in Sea Island

**Total Population Age 15 - 666** 



## Households by Income in Sea Island

Total Number of Households - 293 / Average Household Income - \$145,943



#### **Families in Sea Island**

#### Average Persons per Family - 2.6



Children at Home in Sea Island
Total Number of Children at Home - 177



Family Structure in Sea Island

Total Number of Families - 200 / Average Persons per Family - 2.6



Households by Household Size in Sea Island

**Total Number of Households - 293** 



## **Dwellings in Sea Island**



# Population Age 15+ in Sea Island



# Labour Force by Occupation in Sea Island



## **Labour Force Participation in Sea Island**



## Travel To Work in (from) Sea Island



# Occupied Dwellings by Structure Type in Sea Island



## Private Dwellings by Period of Construction in Sea Island

#### **Dominant Period of Construction - Before 1960**



# Population by Religion in Sea Island



## Population by Home Languages in Sea Island