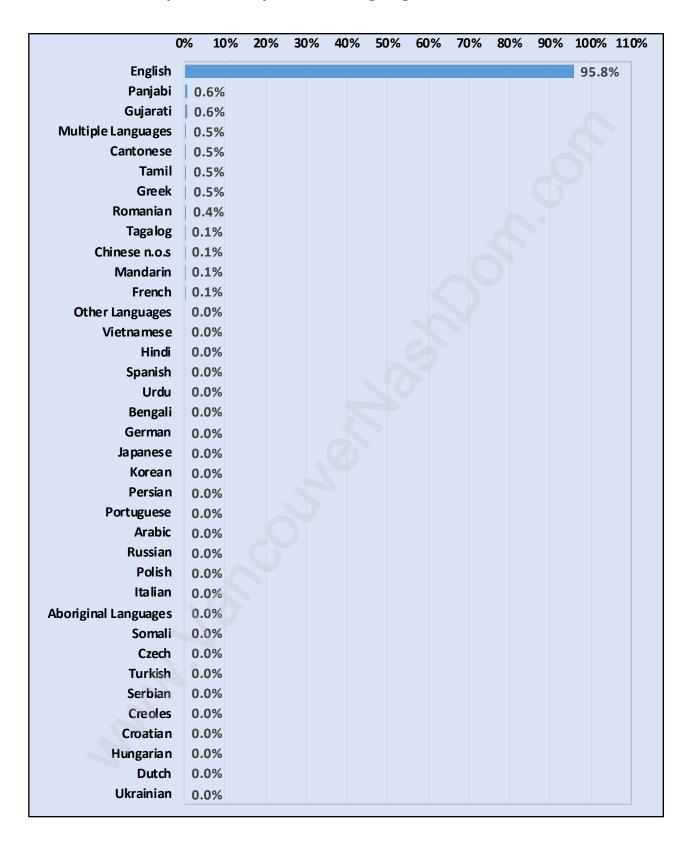

milies in Sea Island**

#### Average Persons per Family - 2.6



Children at Home in Sea Island
Total Number of Children at Home - 177



Family Structure in Sea Island

Total Number of Families - 200 / Average Persons per Family - 2.6



Households by Household Size in Sea Island

**Total Number of Households - 293** 



## **Dwellings in Sea Island**



# Population Age 15+ in Sea Island



# Labour Force by Occupation in Sea Island



## **Labour Force Participation in Sea Island**



## Travel To Work in (from) Sea Island



# Occupied Dwellings by Structure Type in Sea Island



## Private Dwellings by Period of Construction in Sea Island

#### **Dominant Period of Construction - Before 1960**



# Population by Religion in Sea Island



## Population by Home Languages in Sea Island