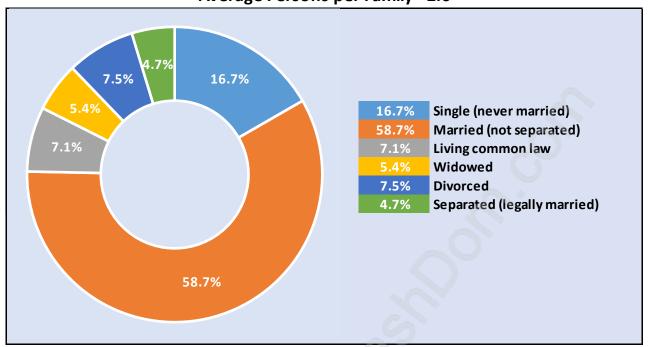

#### **Families in Sea Island**

#### Average Persons per Family - 2.6

Children at Home in Sea Island
Total Number of Children at Home - 177

Family Structure in Sea Island

Total Number of Families - 200 / Average Persons per Family - 2.6