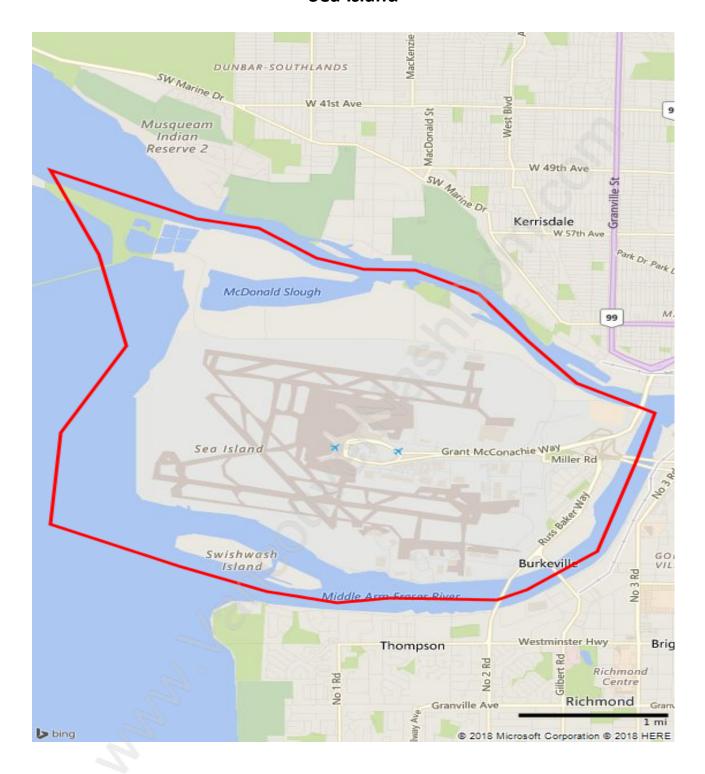

#### Sea Island



# **Population Trends in Sea Island**



# Population by Age in Sea Island



## Population Age 15+ by Income Status in Sea Island

**Total Population Age 15 - 666** 



## Households by Income in Sea Island

Total Number of Households - 293 / Average Household Income - \$145,943



#### **Families in Sea Island**

#### Average Persons per Family - 2.6



Children at Home in Sea Island
Total Number of Children at Home - 177



Family Structure in Sea Island

Total Number of Families - 200 / Average Persons per Family - 2.6



Households by Household Size in Sea Island

**Total Number of Households - 293** 



## **Dwellings in Sea Island**



# Population Age 15+ in Sea Island



# Labour Force by Occupation in Sea Island



## **Labour Force Participation in Sea Island**



## Travel To