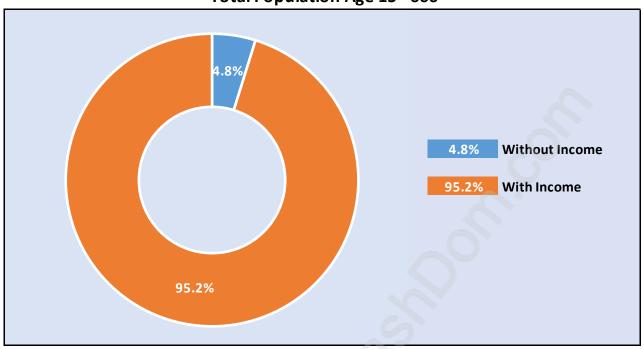

## Population Age 15+ by Income Status in Sea Island

**Total Population Age 15 - 666** 