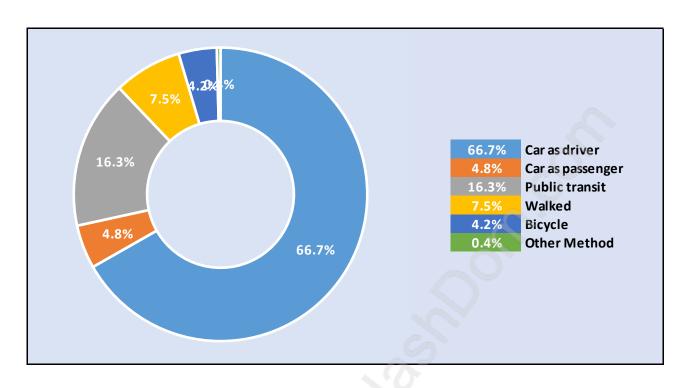

ea Island**



# Population by Age in Sea Island



## Population Age 15+ by Income Status in Sea Island

**Total Population Age 15 - 666** 



## Households by Income in Sea Island

Total Number of Households - 293 / Average Household Income - \$145,943



#### **Families in Sea Island**

#### Average Persons per Family - 2.6



Children at Home in Sea Island
Total Number of Children at Home - 177



Family Structure in Sea Island

Total Number of Families - 200 / Average Persons per Family - 2.6



Households by Household Size in Sea Island

**Total Number of Households - 293** 



## **Dwellings in Sea Island**



# Population Age 15+ in Sea Island



# Labour Force by Occupation in Sea Island



## **Labour Force Participation in Sea Island**



## Travel To Work in (from) Sea Island



# Occupied Dwellings by Structure Type in Sea Island



## Private Dwellings by Period of Construction in Sea Island

#### **Dominant Period of Construction - Before 1960**



# Population by Religion in Sea Island



## Population by Home Languages in Sea Island