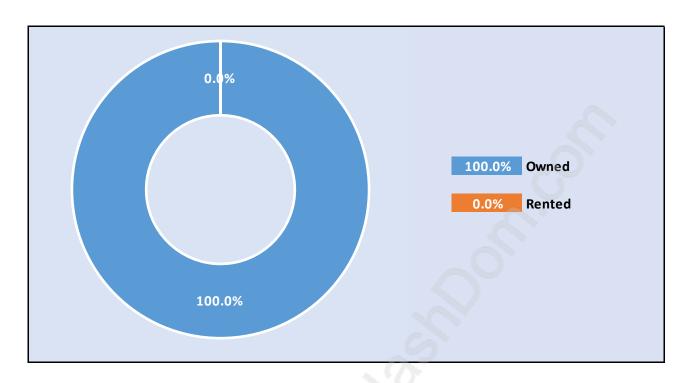

#### Sea Island



# **Population Trends in Sea Island**



# Population by Age in Sea Island



## Population Age 15+ by Income Status in Sea Island

**Total Population Age 15 - 666** 



## Households by Income in Sea Island

Total Number of Households - 293 / Average Household Income - \$145,943



#### **Families in Sea Island**

#### Average Persons per Family - 2.6



Children at Home in Sea Island
Total Number of Children at Home - 177



Family Structure in Sea Island

Total Number of Families - 200 / Average Persons per Family - 2.6



Households by Household Size in Sea Island

**Total Number of Households - 293** 



## **Dwellings in Sea Island**



# Population Age 15+ in Sea Island



# Labour Force by Occupation in Sea Island



## **Labour Force Participation in Sea Island**



## Travel To Work in (from) Sea Island



# Occupied Dwellings by Structure Type in Sea Island



## Private Dwellings by Period of Construction in Sea Island

#### **Dominant Period of Construction - Before 1960**



# Population by Religion in Sea Island



## Population by Home Languages in Sea Island