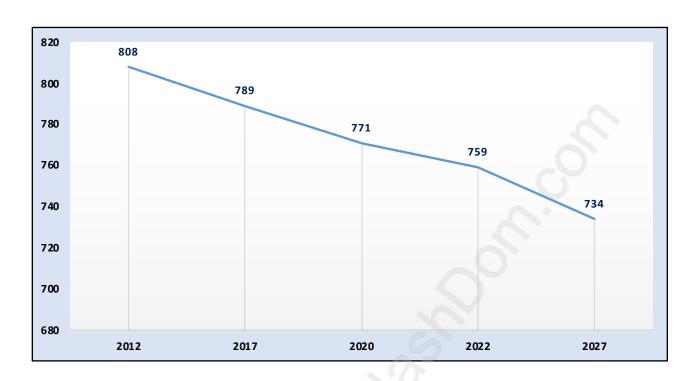

#### Sea Island



# **Population Trends in Sea Island**



# Population by Age in Sea Island



## Population Age 15+ by Income Status in Sea Island

**Total Population Age 15 - 666** 



## Households by Income in Sea Island

Total Number of Households - 293 / Average Household Income - \$145,943



#### **Families in Sea Island**

#### Average Persons per Family - 2.6



Children at Home in Sea Island
Total Number of Children at Home - 177



Family Structure in Sea Island

Total Number of Families - 200 / Average Persons per Family - 2.6



Households by Household Size in Sea Island

**Total Number of Households - 293** 



## **Dwellings in Sea Island**



# Population Age 15+ in Sea Island



# Labour Force by Occupation in Sea Island



## **Labour Force Participation in Sea Island**



## Travel To Work in (from) Sea Island



# Occupied