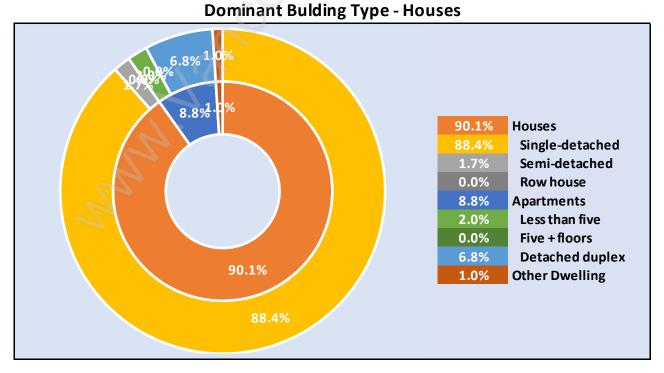

opulation Age 15+ by Income Status in Sea Island

**Total Population Age 15 - 666** 



## Households by Income in Sea Island

Total Number of Households - 293 / Average Household Income - \$145,943



#### **Families in Sea Island**

#### Average Persons per Family - 2.6



Children at Home in Sea Island
Total Number of Children at Home - 177



Family Structure in Sea Island

Total Number of Families - 200 / Average Persons per Family - 2.6



Households by Household Size in Sea Island

**Total Number of Households - 293** 



## **Dwellings in Sea Island**



# Population Age 15+ in Sea Island



# Labour Force by Occupation in Sea Island



## **Labour Force Participation in Sea Island**



## Travel To Work in (from) Sea Island



# Occupied Dwellings by Structure Type in Sea Island



## Private Dwellings by Period of Construction in Sea Island

#### **Dominant Period of Construction - Before 1960**



# Population by Religion in Sea Island



## Population by Home Languages in Sea Island