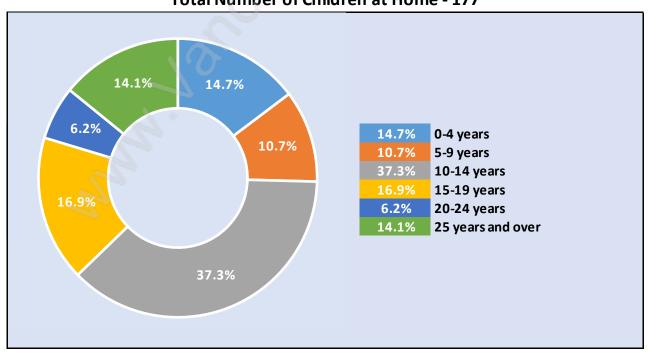

#### Average Persons per Family - 2.6

Children at Home in Sea Island
Total Number of Children at Home - 177

Family Structure in Sea Island

Total Number of Families - 200 / Average Persons per Family - 2.6