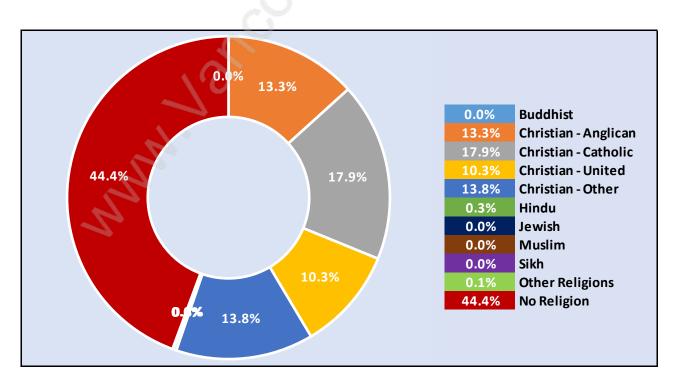

Average Household Income - \$145,943



#### **Families in Sea Island**

#### Average Persons per Family - 2.6



Children at Home in Sea Island
Total Number of Children at Home - 177



Family Structure in Sea Island

Total Number of Families - 200 / Average Persons per Family - 2.6



Households by Household Size in Sea Island

**Total Number of Households - 293** 



## **Dwellings in Sea Island**



# Population Age 15+ in Sea Island



# Labour Force by Occupation in Sea Island



## **Labour Force Participation in Sea Island**



## Travel To Work in (from) Sea Island



# Occupied Dwellings by Structure Type in Sea Island



## Private Dwellings by Period of Construction in Sea Island

#### **Dominant Period of Construction - Before 1960**



# Population by Religion in Sea Island



## Population by Home Languages in Sea Island