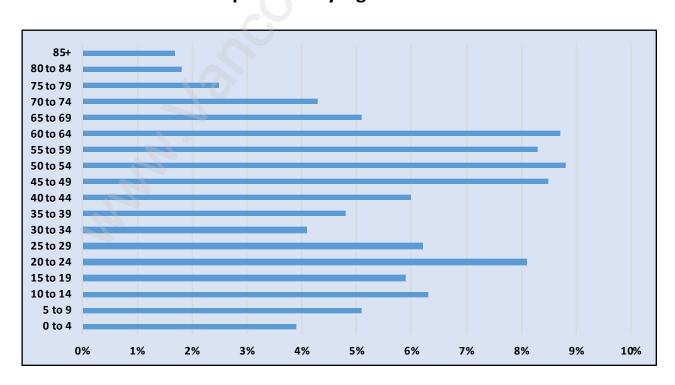

#### Seafair



## **Population Trends in Seafair**



# Population by Age in Seafair



## Population Age 15+ by Income Status in Seafair

**Total Population Age 15 - 5,261** 



## Households by Income in Seafair

Total Number of Households - 2,055 / Average Household Income - \$120,624



Families in Seafair
Average Persons per Family - 3



Children at Home in Seafair
Total Number of Children at Home - 2,080



Family Structure in Seafair

Total Number of Families - 1,749 / Average Persons per Family - 3.



Households by Household Size in Seafair

**Total Number of Households - 2,055** 



## **Dwellings in Seafair**



## Population Age 15+ in Seafair



#### Labour Force by Occupation in Seafair



#### **Labour Force Participation in Seafair**



## Travel To Work in (from) Seafair



# Occupied Dwellings by Structure Type in Seafair Dominant Bulding Type - Houses