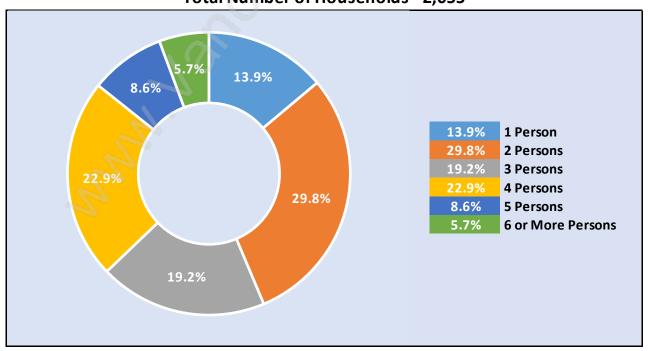

Family Structure in Seafair

Total Number of Families - 1,749 / Average Persons per Family - 3.

Households by Household Size in Seafair

**Total Number of Households - 2,055** 