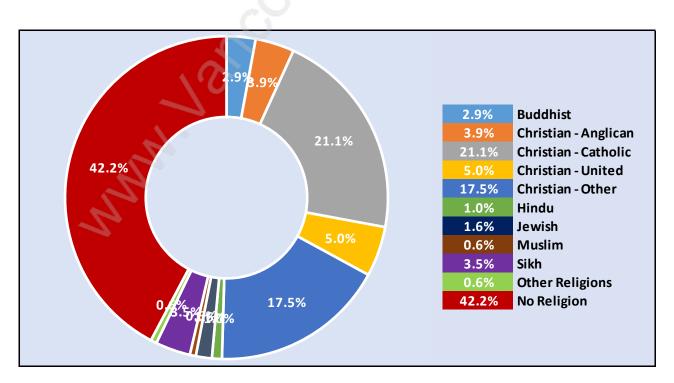

s - 2,055 / Average Household Income - \$120,624



Families in Seafair
Average Persons per Family - 3



Children at Home in Seafair
Total Number of Children at Home - 2,080



Family Structure in Seafair

Total Number of Families - 1,749 / Average Persons per Family - 3.



Households by Household Size in Seafair

**Total Number of Households - 2,055** 



## **Dwellings in Seafair**



## Population Age 15+ in Seafair



#### Labour Force by Occupation in Seafair



#### **Labour Force Participation in Seafair**



## Travel To Work in (from) Seafair



# Occupied Dwellings by Structure Type in Seafair Dominant Bulding Type - Houses



## **Private Dwellings by Period of Construction in Seafair**

**Dominant Period of Construction - 1961-1980** 



## Population by Religion in Seafair



## Population by Home Languages in Seafair