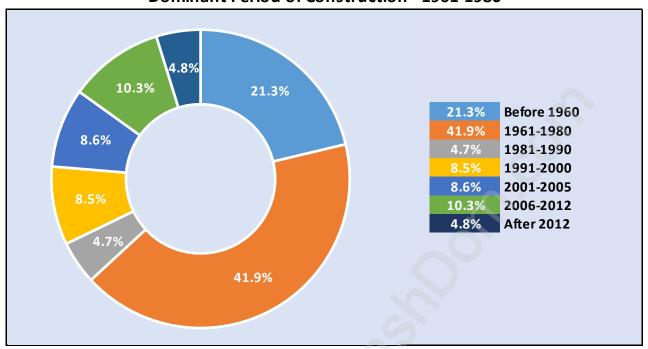

## **Private Dwellings by Period of Construction in Seafair**

**Dominant Period of Construction - 1961-1980** 