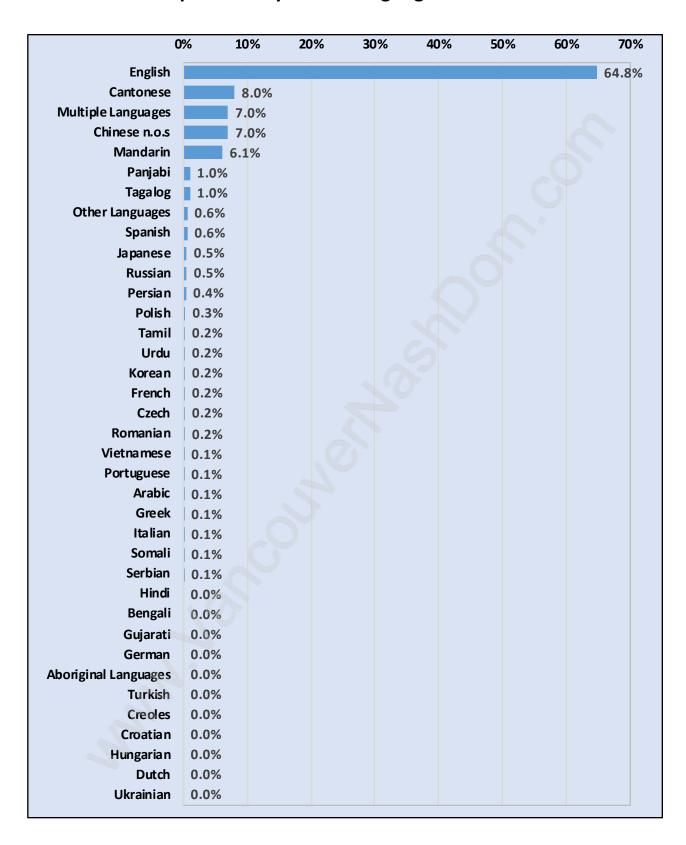

24



Families in Seafair
Average Persons per Family - 3



Children at Home in Seafair
Total Number of Children at Home - 2,080



Family Structure in Seafair

Total Number of Families - 1,749 / Average Persons per Family - 3.



Households by Household Size in Seafair

**Total Number of Households - 2,055** 



## **Dwellings in Seafair**



## Population Age 15+ in Seafair



#### Labour Force by Occupation in Seafair



#### **Labour Force Participation in Seafair**



## Travel To Work in (from) Seafair



# Occupied Dwellings by Structure Type in Seafair Dominant Bulding Type - Houses



## **Private Dwellings by Period of Construction in Seafair**

**Dominant Period of Construction - 1961-1980** 



## Population by Religion in Seafair



## Population by Home Languages in Seafair