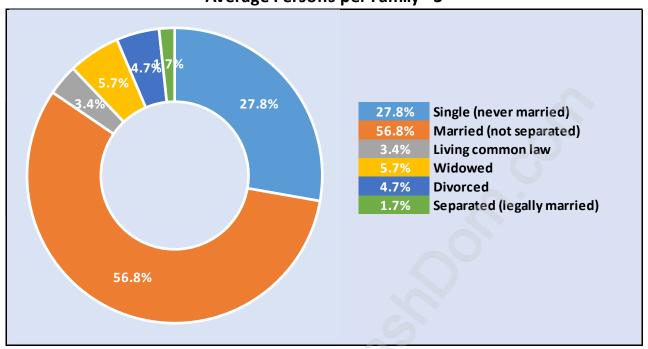

Family Structure in Seafair

Total Number of Families - 1,749 / Average Persons per Family - 3.

Households by Household Size in Seafair

**Total Number of Households - 2,055** 