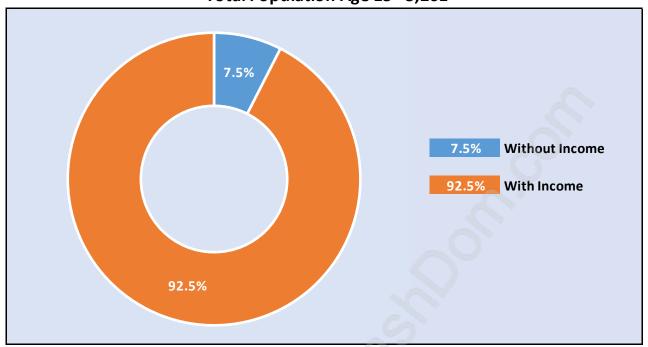

## Population Age 15+ by Income Status in Seafair

**Total Population Age 15 - 5,261** 