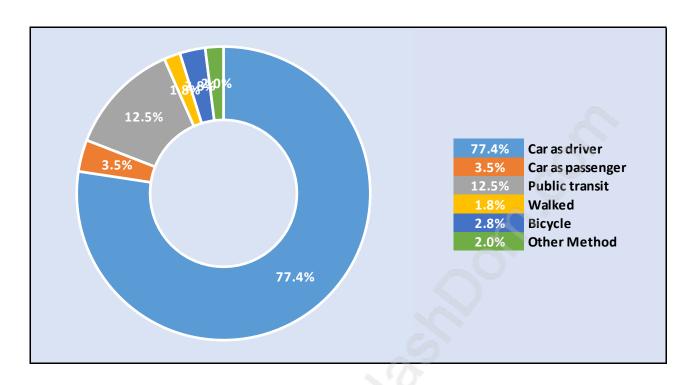

## Seafair



## **Population Trends in Seafair**



# Population by Age in Seafair



## Population Age 15+ by Income Status in Seafair

**Total Population Age 15 - 5,261** 



## Households by Income in Seafair

Total Number of Households - 2,055 / Average Household Income - \$120,624



Families in Seafair
Average Persons per Family - 3



Children at Home in Seafair
Total Number of Children at Home - 2,080



Family Structure in Seafair

Total Number of Families - 1,749 / Average Persons per Family - 3.



Households by Household Size in Seafair

**Total Number of Households - 2,055** 



## **Dwellings in Seafair**



## Population Age 15+ in Seafair



#### Labour Force by Occupation in Seafair



#### **Labour Force Participation in Seafair**



## Travel To Work in (from) Seafair



# Occupied Dwellings by Structure Type in Seafair Dominant Bulding Type - Houses



## **Private Dwellings by Period of Construction in Seafair**

**Dominant Period of Construction - 1961-1980** 



## Population by Religion in Seafair



## Population by Home Languages in Seafair