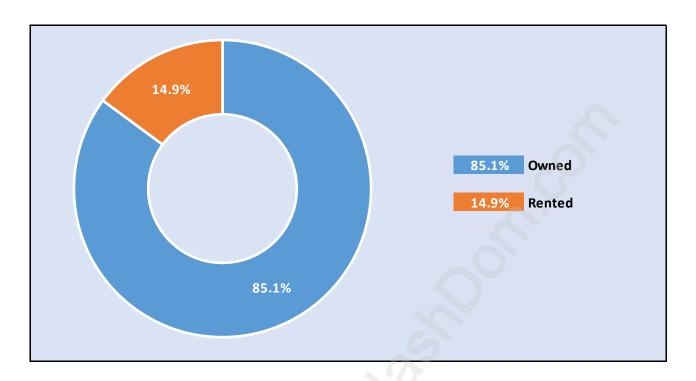

#### Seafair



## **Population Trends in Seafair**



# Population by Age in Seafair



## Population Age 15+ by Income Status in Seafair

**Total Population Age 15 - 5,261** 



## Households by Income in Seafair

Total Number of Households - 2,055 / Average Household Income - \$120,624



Families in Seafair
Average Persons per Family - 3



Children at Home in Seafair
Total Number of Children at Home - 2,080



Family Structure in Seafair

Total Number of Families - 1,749 / Average Persons per Family - 3.



Households by Household Size in Seafair

**Total Number of Households - 2,055** 



## **Dwellings in Seafair**



## Population Age 15+ in Seafair



#### Labour Force by Occupation in Seafair



#### **Labour Force Participation in Seafair**



## Travel To Work in (from) Seafair



# Occupied Dwellings by Structure Type in Seafair Dominant Bulding Type - Houses



## **Private Dwellings by Period of Construction in Seafair**

**Dominant Period of Construction - 1961-1980** 



## Population by Religion in Seafair



## Population by Home Languages in Seafair