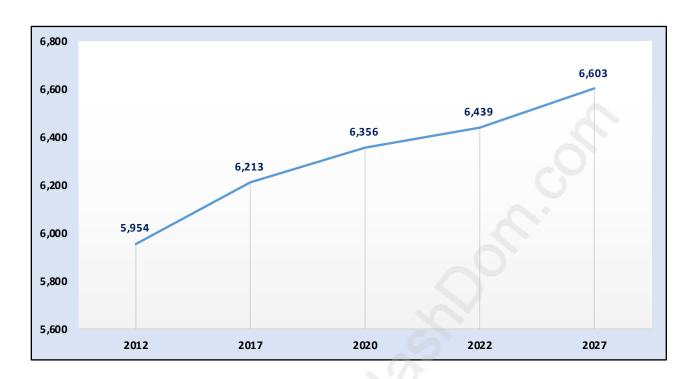

#### Seafair



## **Population Trends in Seafair**



# Population by Age in Seafair



## Population Age 15+ by Income Status in Seafair

**Total Population Age 15 - 5,261** 



## Households by Income in Seafair

Total Number of Households - 2,055 / Average Household Income - \$120,624



Families in Seafair
Average Persons per Family - 3



Children at Home in Seafair
Total Number of Children at Home - 2,080



Family Structure in Seafair

Total Number of Families - 1,749 / Average Persons per Family - 3.



Households by Household Size in Seafair

**Total Number of Households - 2,055** 



## **Dwellings in Seafair**



## Population Age 15+ in Seafair



#### Labour Force by Occupation in Seafair



#### **Labour Force Participation in Seafair**



## Travel To Work in (from) Seafair



# Occupied Dwellings by Structure Type in Seafair