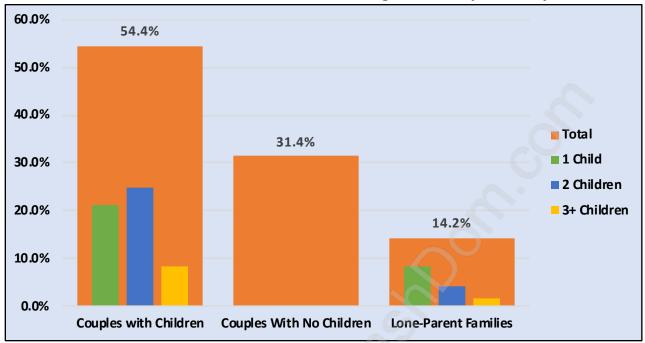

Family Structure in Seafair

Total Number of Families - 1,749 / Average Persons per Family - 3.

Households by Household Size in Seafair

**Total Number of Households - 2,055** 