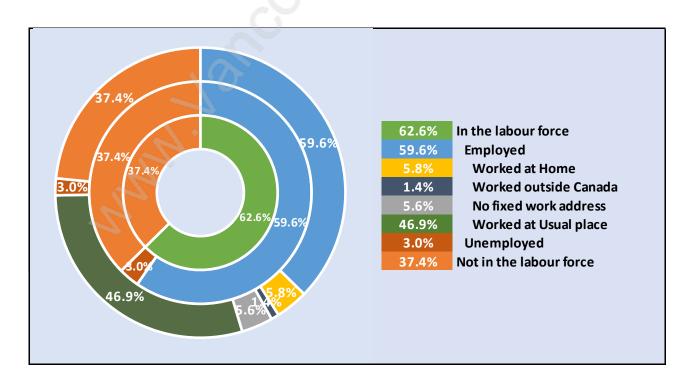

#### Seafair



## **Population Trends in Seafair**



# Population by Age in Seafair



## Population Age 15+ by Income Status in Seafair

**Total Population Age 15 - 5,261** 



## Households by Income in Seafair

Total Number of Households - 2,055 / Average Household Income - \$120,624



Families in Seafair
Average Persons per Family - 3



Children at Home in Seafair
Total Number of Children at Home - 2,080



Family Structure in Seafair

Total Number of Families - 1,749 / Average Persons per Family - 3.



Households by Household Size in Seafair

**Total Number of Households - 2,055** 



## **Dwellings in Seafair**



## Population Age 15+ in Seafair



#### Labour Force by Occupation in Seafair



#### **Labour Force Participation in Seafair**



## Travel To Work in (from) Seafair



# Occupied Dwellings by Structure Type in Seafair Dominant Bulding Type - Houses



## **Private Dwellings by Period of Construction in Seafair**

**Dominant Period of Construction - 1961-1980** 



## Population by Religion in Seafair



## Population by Home Languages in Seafair