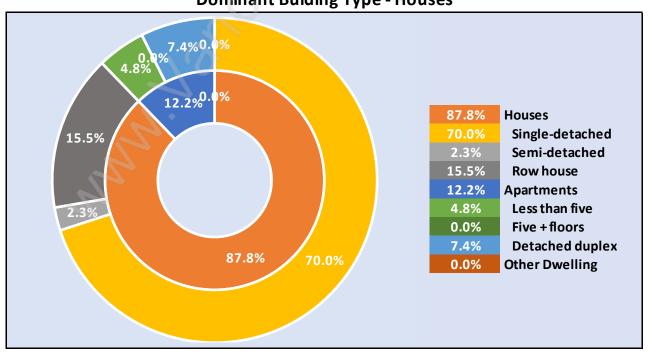

# Occupied Dwellings by Structure Type in Seafair Dominant Bulding Type - Houses