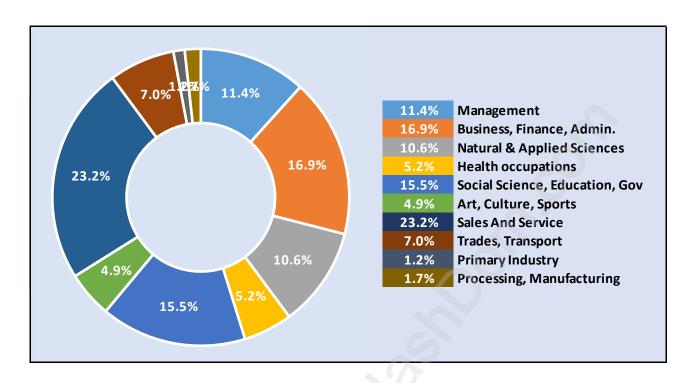

#### Seafair



## **Population Trends in Seafair**



# Population by Age in Seafair



## Population Age 15+ by Income Status in Seafair

**Total Population Age 15 - 5,261** 



## Households by Income in Seafair

Total Number of Households - 2,055 / Average Household Income - \$120,624



Families in Seafair
Average Persons per Family - 3



Children at Home in Seafair
Total Number of Children at Home - 2,080



Family Structure in Seafair

Total Number of Families - 1,749 / Average Persons per Family - 3.



Households by Household Size in Seafair

**Total Number of Households - 2,055** 



## **Dwellings in Seafair**



## Population Age 15+ in Seafair



#### Labour Force by Occupation in Seafair



#### **Labour Force Participation in Seafair**



## Travel To Work in (from) Seafair



# Occupied Dwellings by Structure Type in Seafair Dominant Bulding Type - Houses



## **Private Dwellings by Period of Construction in Seafair**

**Dominant Period of Construction - 1961-1980** 



## Population by Religion in Seafair



## Population by Home Languages in Seafair