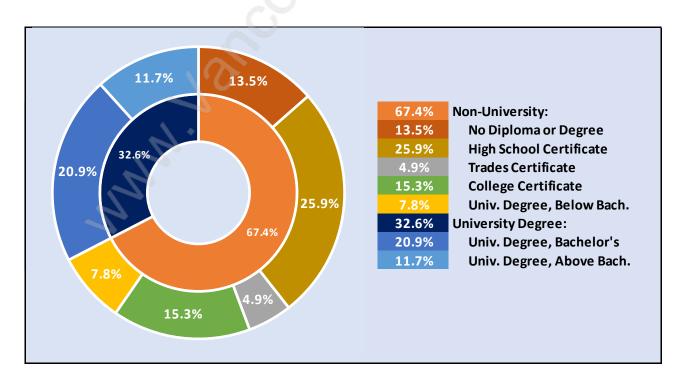

#### Seafair



## **Population Trends in Seafair**



# Population by Age in Seafair



## Population Age 15+ by Income Status in Seafair

**Total Population Age 15 - 5,261** 



## Households by Income in Seafair

Total Number of Households - 2,055 / Average Household Income - \$120,624



Families in Seafair
Average Persons per Family - 3



Children at Home in Seafair
Total Number of Children at Home - 2,080



Family Structure in Seafair

Total Number of Families - 1,749 / Average Persons per Family - 3.



Households by Household Size in Seafair

**Total Number of Households - 2,055** 



## **Dwellings in Seafair**



## Population Age 15+ in Seafair



#### Labour Force by Occupation in Seafair



#### **Labour Force Participation in Seafair**



## Travel To Work in (from) Seafair



# Occupied Dwellings by Structure Type in Seafair Dominant Bulding Type - Houses



## **Private Dwellings by Period of Construction in Seafair**

**Dominant Period of Construction - 1961-1980** 



## Population by Religion in Seafair



## Population by Home Languages in Seafair