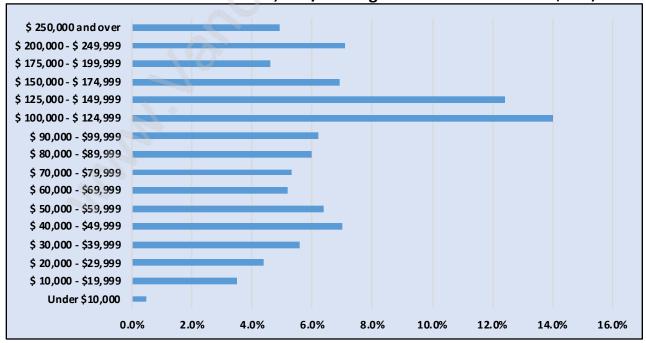

## Households by Income in Seafair

Total Number of Households - 2,055 / Average Household Income - \$120,624

Families in Seafair
Average Persons per Family - 3

Children at Home in Seafair
Total Number of Children at Home - 2,080