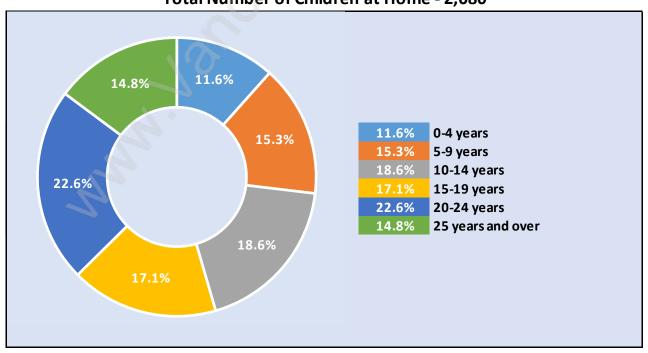

## Households by Income in Seafair

Total Number of Households - 2,055 / Average Household Income - \$120,624

Families in Seafair
Average Persons per Family - 3

Children at Home in Seafair
Total Number of Children at Home - 2,080