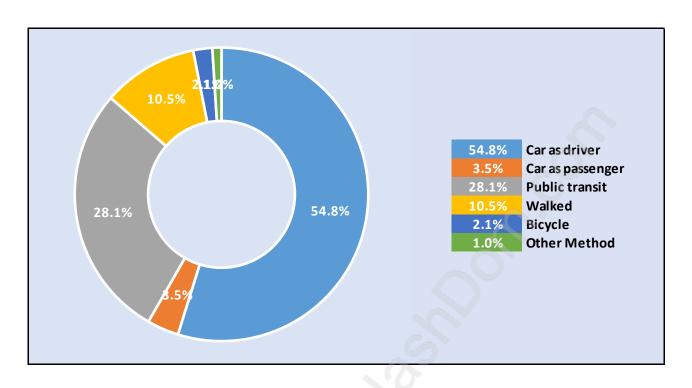

ation Age 15+ by Income Status in Sentinel Hill Total Population Age 15 - 1,305



## Households by Income in Sentinel Hill

Total Number of Households - 530 / Average Household Income - \$213,408



#### **Families in Sentinel Hill**

#### **Average Persons per Family - 3**



## **Children at Home in Sentinel Hill**

#### **Total Number of Children at Home - 517**



**Family Structure in Sentinel Hill** 

Total Number of Families - 471 / Average Persons per Family - 3.



Households by Household Size in Sentinel Hill

**Total Number of Households - 530** 



## **Dwellings in Sentinel Hill**



## Population Age 15+ in Sentinel Hill



#### **Labour Force by Occupation in Sentinel Hill**



## **Labour Force Participation in Sentinel Hill**



## Travel To Work in (from) Sentinel Hill



## Occupied Dwellings by Structure Type in Sentinel Hill

**Dominant Bulding Type - Houses** 0.0% 18.4% 0.0% 19.0% 81.1% Houses Single-detached 0.8% Semi-detached 0.2% **Row house** 19.0% **Apartments** 0.6% Less than five 0.0% Five + floors 18.4% **Detached duplex** 81.1% 0.0% **Other Dwelling** 

## **Private Dwellings by Period of Construction in Sentinel Hill**

#### **Dominant Period of Construction - Before 1960**



## **Population by Religion in Sentinel Hill**



## **Population by Home Languages in Sentinel Hill**