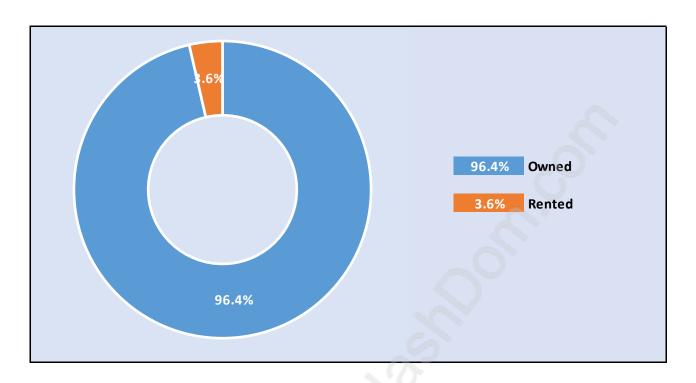

#### **Sentinel Hill**



## **Population Trends in Sentinel Hill**



## Population by Age in Sentinel Hill



# Population Age 15+ by Income Status in Sentinel Hill Total Population Age 15 - 1,305



## Households by Income in Sentinel Hill

Total Number of Households - 530 / Average Household Income - \$213,408



#### **Families in Sentinel Hill**

#### **Average Persons per Family - 3**



## **Children at Home in Sentinel Hill**

#### **Total Number of Children at Home - 517**



**Family Structure in Sentinel Hill** 

Total Number of Families - 471 / Average Persons per Family - 3.



Households by Household Size in Sentinel Hill

**Total Number of Households - 530** 



## **Dwellings in Sentinel Hill**



## Population Age 15+ in Sentinel Hill



#### **Labour Force by Occupation in Sentinel Hill**



## **Labour Force Participation in Sentinel Hill**



## Travel To Work in (from) Sentinel Hill



## Occupied Dwellings by Structure Type in Sentinel Hill

**Dominant Bulding Type - Houses** 0.0% 18.4% 0.0% 19.0% 81.1% Houses Single-detached 0.8% Semi-detached 0.2% **Row house** 19.0% **Apartments** 0.6% Less than five 0.0% Five + floors 18.4% **Detached duplex** 81.1% 0.0% **Other Dwelling** 

## **Private Dwellings by Period of Construction in Sentinel Hill**

#### **Dominant Period of Construction - Before 1960**



## **Population by Religion in Sentinel Hill**



## **Population by Home Languages in Sentinel Hill**