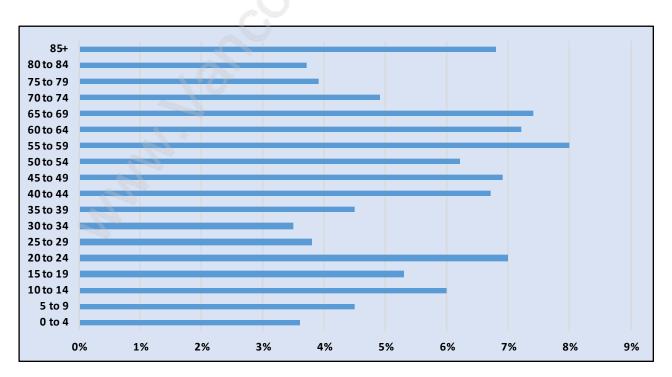

#### **Sentinel Hill**



## **Population Trends in Sentinel Hill**



## Population by Age in Sentinel Hill



# Population Age 15+ by Income Status in Sentinel Hill Total Population Age 15 - 1,305



## Households by Income in Sentinel Hill

Total Number of Households - 530 / Average Household Income - \$213,408



#### **Families in Sentinel Hill**

#### **Average Persons per Family - 3**



## **Children at Home in Sentinel Hill**

#### **Total Number of Children at Home - 517**



**Family Structure in Sentinel Hill** 

Total Number of Families - 471 / Average Persons per Family - 3.



Households by Household Size in Sentinel Hill

**Total Number of Households - 530** 



## **Dwellings in Sentinel Hill**



## Population Age 15+ in Sentinel Hill



#### **Labour Force by Occupation in Sentinel Hill**



## **Labour Force Participation in Sentinel Hill**



## Travel To Work in (from) Sentin