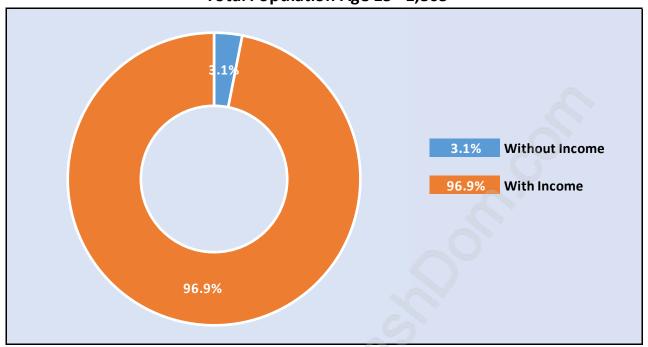

# Population Age 15+ by Income Status in Sentinel Hill Total Population Age 15 - 1,305