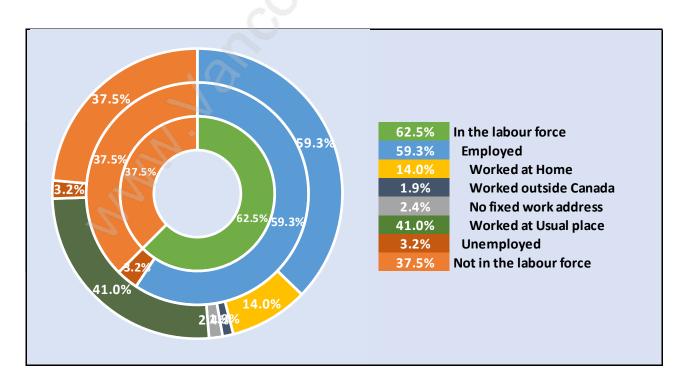

Population by Age in Sentinel Hill



# Population Age 15+ by Income Status in Sentinel Hill Total Population Age 15 - 1,305



## Households by Income in Sentinel Hill

Total Number of Households - 530 / Average Household Income - \$213,408



#### **Families in Sentinel Hill**

#### **Average Persons per Family - 3**



## **Children at Home in Sentinel Hill**

#### **Total Number of Children at Home - 517**



**Family Structure in Sentinel Hill** 

Total Number of Families - 471 / Average Persons per Family - 3.



Households by Household Size in Sentinel Hill

**Total Number of Households - 530** 



## **Dwellings in Sentinel Hill**



## Population Age 15+ in Sentinel Hill



#### **Labour Force by Occupation in Sentinel Hill**



## **Labour Force Participation in Sentinel Hill**



## Travel To Work in (from) Sentinel Hill



## Occupied Dwellings by Structure Type in Sentinel Hill

**Dominant Bulding Type - Houses** 0.0% 18.4% 0.0% 19.0% 81.1% Houses Single-detached 0.8% Semi-detached 0.2% **Row house** 19.0% **Apartments** 0.6% Less than five 0.0% Five + floors 18.4% **Detached duplex** 81.1% 0.0% **Other Dwelling** 

## **Private Dwellings by Period of Construction in Sentinel Hill**

#### **Dominant Period of Construction - Before 1960**



## **Population by Religion in Sentinel Hill**



## **Population by Home Languages in Sentinel Hill**