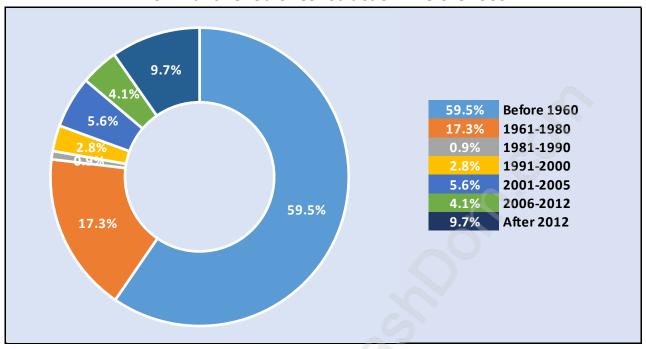

## **Private Dwellings by Period of Construction in Sentinel Hill**

#### **Dominant Period of Construction - Before 1960**