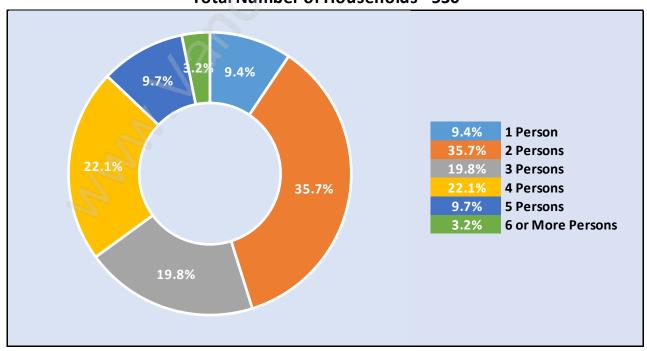

#### **Total Number of Children at Home - 517**

**Family Structure in Sentinel Hill** 

Total Number of Families - 471 / Average Persons per Family - 3.

Households by Household Size in Sentinel Hill

**Total Number of Households - 530** 