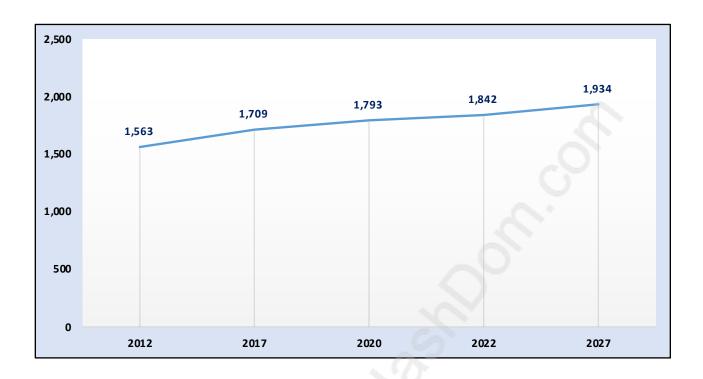

#### **Sentinel Hill**



## **Population Trends in Sentinel Hill**



## Population by Age in Sentinel Hill



# Population Age 15+ by Income Status in Sentinel Hill Total Population Age 15 - 1,305



## Households by Income in Sentinel Hill

Total Number of Households - 530 / Average Household Income - \$213,408



#### **Families in Sentinel Hill**

#### **Average Persons per Family - 3**



## **Children at Home in Sentinel Hill**

#### **Total Number of Children at Home - 517**



**Family Structure in Sentinel Hill** 

Total Number of Families - 471 / Average Persons per Family - 3.



Households by Household Size in Sentinel Hill

**Total Number of Households - 530** 



## **Dwellings in Sentinel Hill**



## Population Age 15+ in Sentinel Hill



#### **Labour Force by Occupation in Sentinel Hill**



## **Labour Force Participation in Sentinel Hil