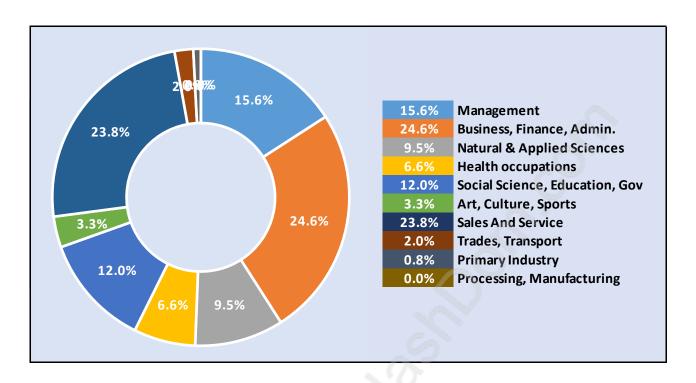

**



## **Population Trends in Sentinel Hill**



## Population by Age in Sentinel Hill



# Population Age 15+ by Income Status in Sentinel Hill Total Population Age 15 - 1,305



## Households by Income in Sentinel Hill

Total Number of Households - 530 / Average Household Income - \$213,408



#### **Families in Sentinel Hill**

#### **Average Persons per Family - 3**



## **Children at Home in Sentinel Hill**

#### **Total Number of Children at Home - 517**



**Family Structure in Sentinel Hill** 

Total Number of Families - 471 / Average Persons per Family - 3.



Households by Household Size in Sentinel Hill

**Total Number of Households - 530** 



## **Dwellings in Sentinel Hill**



## Population Age 15+ in Sentinel Hill



#### **Labour Force by Occupation in Sentinel Hill**



## **Labour Force Participation in Sentinel Hill**



## Travel To Work in (from) Sentinel Hill



## Occupied Dwellings by Structure Type in Sentinel Hill

**Dominant Bulding Type - Houses** 0.0% 18.4% 0.0% 19.0% 81.1% Houses Single-detached 0.8% Semi-detached 0.2% **Row house** 19.0% **Apartments** 0.6% Less than five 0.0% Five + floors 18.4% **Detached duplex** 81.1% 0.0% **Other Dwelling** 

## **Private Dwellings by Period of Construction in Sentinel Hill**

#### **Dominant Period of Construction - Before 1960**



## **Population by Religion in Sentinel Hill**



## **Population by Home Languages in Sentinel Hill**