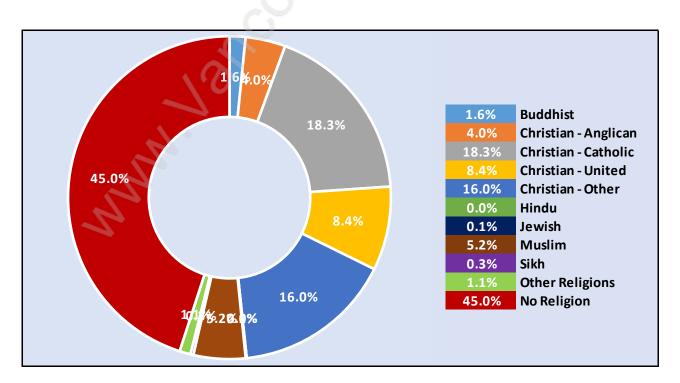

Households by Household Size in Sentinel Hill

**Total Number of Households - 530** 



## **Dwellings in Sentinel Hill**



## Population Age 15+ in Sentinel Hill



#### **Labour Force by Occupation in Sentinel Hill**



## **Labour Force Participation in Sentinel Hill**



## Travel To Work in (from) Sentinel Hill



## Occupied Dwellings by Structure Type in Sentinel Hill

**Dominant Bulding Type - Houses** 0.0% 18.4% 0.0% 19.0% 81.1% Houses Single-detached 0.8% Semi-detached 0.2% **Row house** 19.0% **Apartments** 0.6% Less than five 0.0% Five + floors 18.4% **Detached duplex** 81.1% 0.0% **Other Dwelling** 

## **Private Dwellings by Period of Construction in Sentinel Hill**

#### **Dominant Period of Construction - Before 1960**



## **Population by Religion in Sentinel Hill**



## **Population by Home Languages in Sentinel Hill**