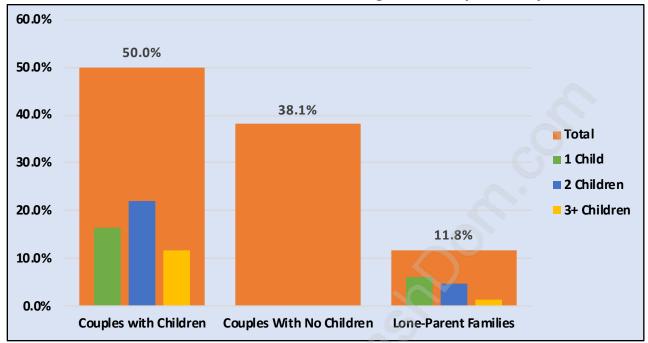

#### **Total Number of Children at Home - 517**

**Family Structure in Sentinel Hill** 

Total Number of Families - 471 / Average Persons per Family - 3.

Households by Household Size in Sentinel Hill

**Total Number of Households - 530** 