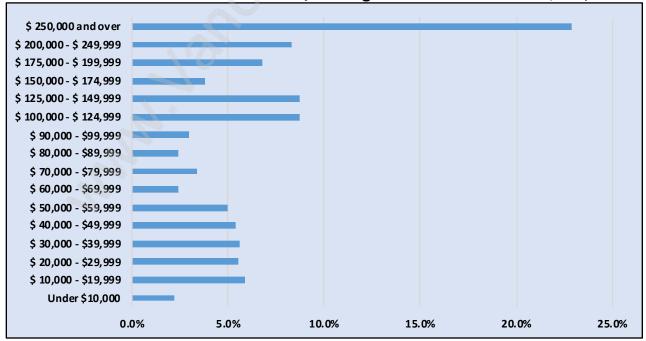

## Households by Income in Sentinel Hill

Total Number of Households - 530 / Average Household Income - \$213,408