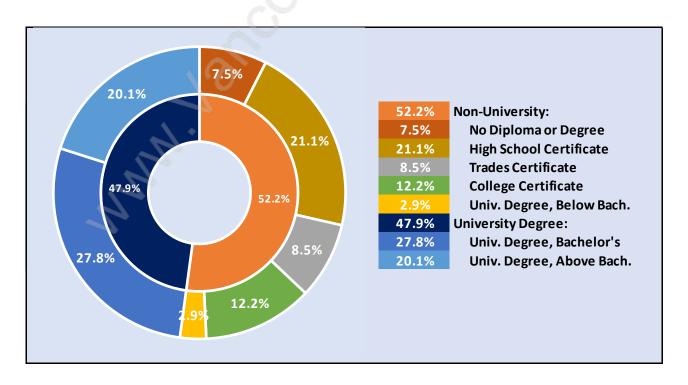

#### **Sentinel Hill**



## **Population Trends in Sentinel Hill**



## Population by Age in Sentinel Hill



# Population Age 15+ by Income Status in Sentinel Hill Total Population Age 15 - 1,305



## Households by Income in Sentinel Hill

Total Number of Households - 530 / Average Household Income - \$213,408



#### **Families in Sentinel Hill**

#### **Average Persons per Family - 3**



## **Children at Home in Sentinel Hill**

#### **Total Number of Children at Home - 517**



**Family Structure in Sentinel Hill** 

Total Number of Families - 471 / Average Persons per Family - 3.



Households by Household Size in Sentinel Hill

**Total Number of Households - 530** 



## **Dwellings in Sentinel Hill**



## Population Age 15+ in Sentinel Hill



#### **Labour Force by Occupation in Sentinel Hill**



## **Labour Force Participation in Sentinel Hill**



## Travel To Work in (from) Sentinel Hill



## Occupied Dwellings by Structure Type in Sentinel Hill

**Dominant Bulding Type - Houses** 0.0% 18.4% 0.0% 19.0% 81.1% Houses Single-detached 0.8% Semi-detached 0.2% **Row house** 19.0% **Apartments** 0.6% Less than five 0.0% Five + floors 18.4% **Detached duplex** 81.1% 0.0% **Other Dwelling** 

## **Private Dwellings by Period of Construction in Sentinel Hill**

#### **Dominant Period of Construction - Before 1960**



## **Population by Religion in Sentinel Hill**



## **Population by Home Languages in Sentinel Hill**