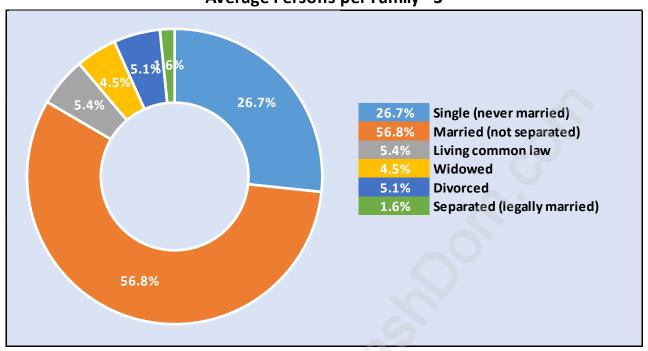

#### **Sentinel Hill**



## **Population Trends in Sentinel Hill**



## Population by Age in Sentinel Hill



# Population Age 15+ by Income Status in Sentinel Hill Total Population Age 15 - 1,305



## Households by Income in Sentinel Hill

Total Number of Households - 530 / Average Household Income - \$213,408



#### **Families in Sentinel Hill**

#### **Average Persons per Family - 3**



## **Children at Home in Sentinel Hill**

#### **Total Number of Children at Home - 517**



**Family Structure in Sentinel Hill** 

Total Number of Families - 471 / Average Persons per Family - 3.



Households by Household Size in Sentinel Hill

**Total Number of Households - 530** 



## **Dwellings in Sentinel Hill**



## Population Age 15+ in Sentinel Hill



#### **Labour Force by Occupation in Sentinel Hill**



## **Labour Force Participation in Sentinel Hill**



## Travel To Work in (from) Sentinel Hill



## Occupied Dwellings by Structure Type in Sentinel Hill

**Dominant Bulding Type - Houses** 0.0% 18.4% 0.0% 19.0% 81.1% Houses Single-detached 0.8% Semi-detached 0.2% **Row house** 19.0% **Apartments** 0.6% Less than five 0.0% Five + floors 18.4% **Detached duplex** 81.1% 0