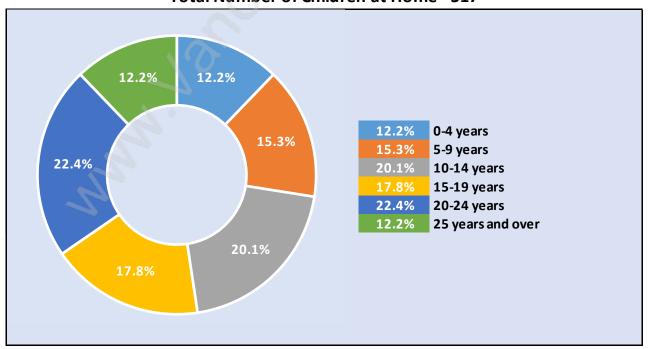

## **Children at Home in Sentinel Hill**

#### **Total Number of Children at Home - 517**

**Family Structure in Sentinel Hill** 

Total Number of Families - 471 / Average Persons per Family - 3.

Households by Household Size in Sentinel Hill

**Total Number of Households - 530** 