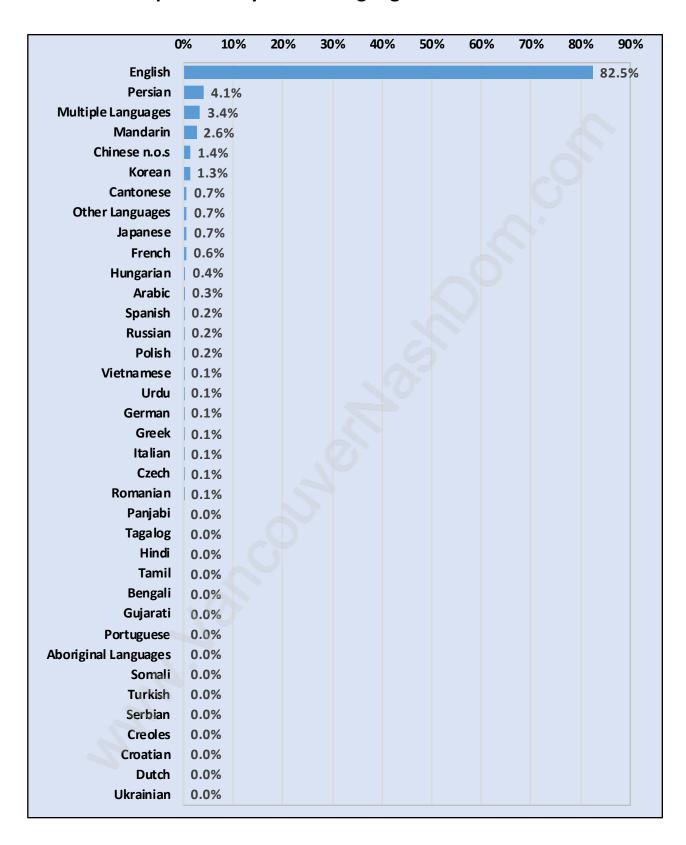

l Number of Households - 530** 



## **Dwellings in Sentinel Hill**



## Population Age 15+ in Sentinel Hill



#### **Labour Force by Occupation in Sentinel Hill**



## **Labour Force Participation in Sentinel Hill**



## Travel To Work in (from) Sentinel Hill



## Occupied Dwellings by Structure Type in Sentinel Hill

**Dominant Bulding Type - Houses** 0.0% 18.4% 0.0% 19.0% 81.1% Houses Single-detached 0.8% Semi-detached 0.2% **Row house** 19.0% **Apartments** 0.6% Less than five 0.0% Five + floors 18.4% **Detached duplex** 81.1% 0.0% **Other Dwelling** 

## **Private Dwellings by Period of Construction in Sentinel Hill**

#### **Dominant Period of Construction - Before 1960**



## **Population by Religion in Sentinel Hill**



## **Population by Home Languages in Sentinel Hill**