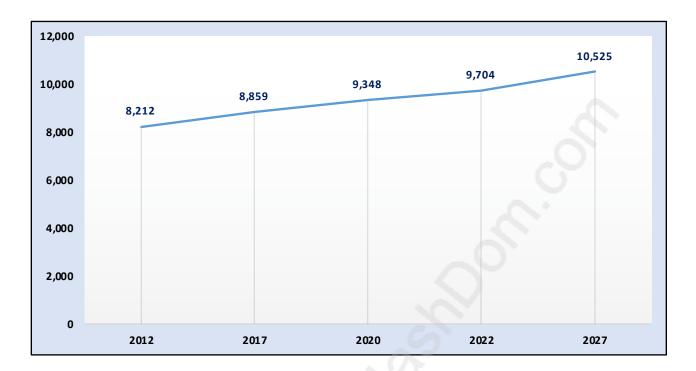

#### Shaughnessy





#### **Population Trends in Shaughnessy**

Population by Age in Shaughnessy





# Population Age 15+ by Income Status in Shaughnessy

Total Population Age 15 - 7,182

#### Households by Income in Shaughnessy





#### **Families in Shaughnessy**

**Average Persons per Family - 3.3** 



#### Children at Home in Shaughnessy Total Number of Children at Home - 2,823





#### Family Structure in Shaughnessy Total Number of Families - 2,188 / Average Persons per Family - 3.3

#### Households by Household Size in Shaughnessy Total Number of Households - 2,920



#### **Dwellings in Shaughnessy**



#### Population Age 15+ in Shaughnessy





#### Labour Force Participation in Shaughnessy



#### **Travel To Work in (from) Shaughnessy**



### Occupied Dwellings by Structure Type in Shaughnes