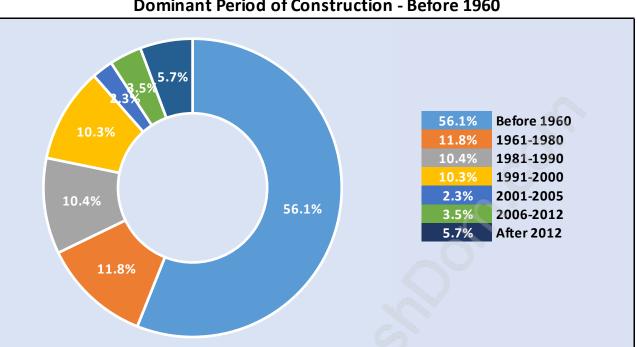

#### Private Dwellings by Period of Construction in Shaughnessy Dominant Period of Construction - Before 1960