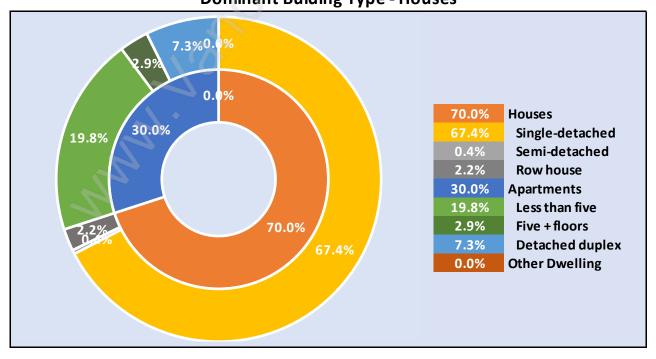

### Occupied Dwellings by Structure Type in Shaughnessy Dominant Bulding Type - Houses