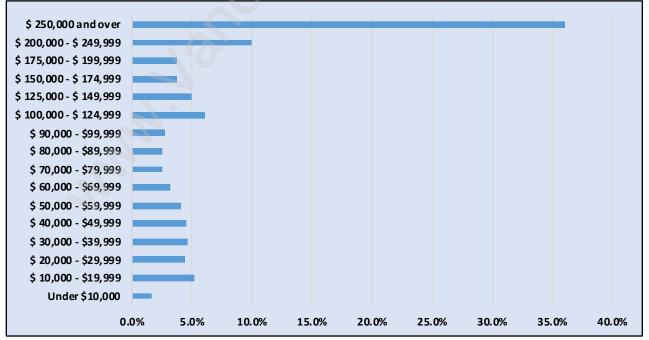

#### Family Structure in Shaughnessy Total Number of Families - 2,188 / Average Persons per Family - 3.3