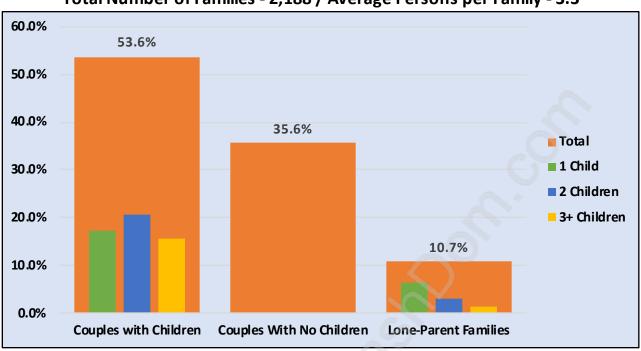

#### Family Structure in Shaughnessy Total Number of Families - 2,188 / Average Persons per Family - 3.3