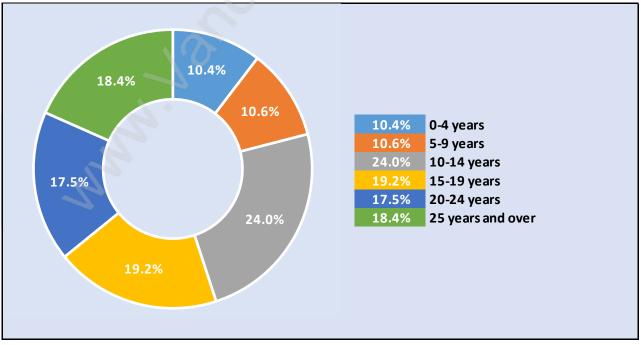

#### Private Dwellings by Period of Construction in Shaughnessy Dominant Period of Construction - Before 1960