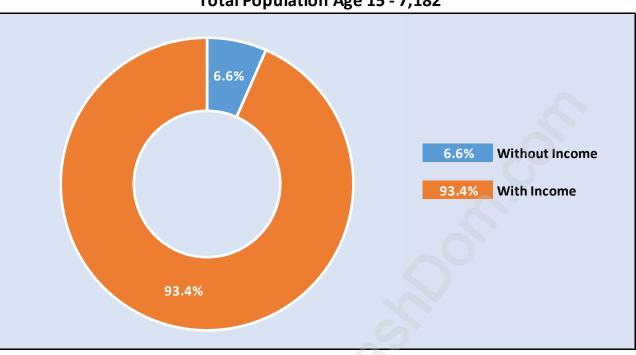

# Population Age 15+ by Income Status in Shaughnessy

Total Population Age 15 - 7,182