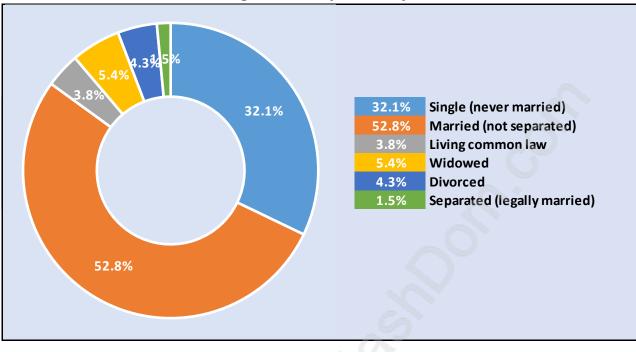

#### Shaughnessy





#### **Population Trends in Shaughnessy**

Population by Age in Shaughnessy





# Population Age 15+ by Income Status in Shaughnessy

Total Population Age 15 - 7,182

#### Households by Income in Shaughnessy





#### **Families in Shaughnessy**

**Average Persons per Family - 3.3** 



#### Children at Home in Shaughnessy Total Number of Children at Home - 2,823





#### Family Structure in Shaughnessy Total Number of Families - 2,188 / Average Persons per Family - 3.3

#### Households by Household Size in Shaughnessy Total Number of Households - 2,920



#### **Dwellings in Shaughnessy**



#### Population Age 15+ in Shaughnessy





#### Labour Force Participation in Shaughnessy



#### **Travel To Work in (from) Shaughnessy**



### Occupied Dwellings by Structure Type in Shaughnessy Dominant Bulding Type - Houses





#### Private Dwellings by Period of Construction in Shaughnessy Dominant Period of Construction - Before 1960

#### Population by Religion in Shaughnessy



## Population by Home Languages in Shaughnessy

|                                | 0%  | 10%