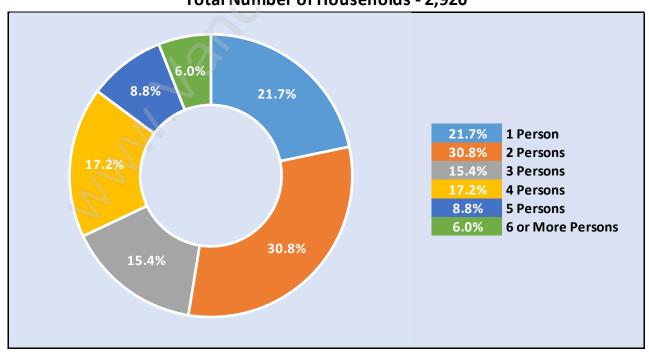

#### Households by Household Size in Shaughnessy Total Number of Households - 2,920