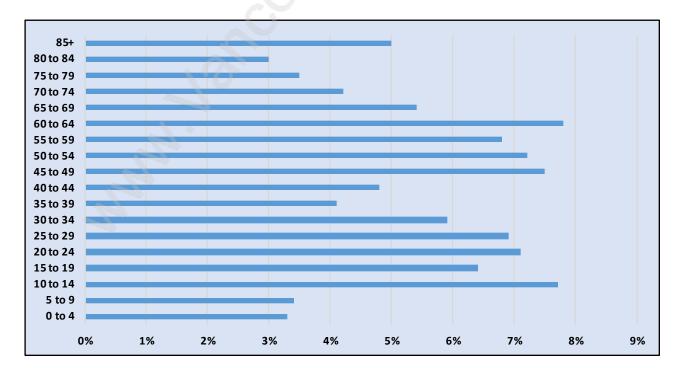

#### Shaughnessy





#### **Population Trends in Shaughnessy**

Population by Age in Shaughnessy





# Population Age 15+ by Income Status in Shaughnessy

Total Population Age 15 - 7,182

#### Households by Income in Shaughnessy





#### **Families in Shaughnessy**

**Average Persons per Family - 3.3** 



#### Children at Home in Shaughnessy Total Number of Children at Home - 2,823





#### Family Structure in Shaughnessy Total Number of Families - 2,188 / Average Persons per Family - 3.3

#### Households by Household Size in Shaughnessy Total Number of Households - 2,920



#### **Dwellings in Shaughnessy**



#### Population Age 15+ in Shaughnessy





#### Labour Force Participation in Shaughnessy



#### **Travel To Work in (from) Shaughnessy**



### Occupied Dwellings by Structure Type in Shaughnessy Dominant Bulding Type - Houses





#### Private Dwellings by Period of Cons