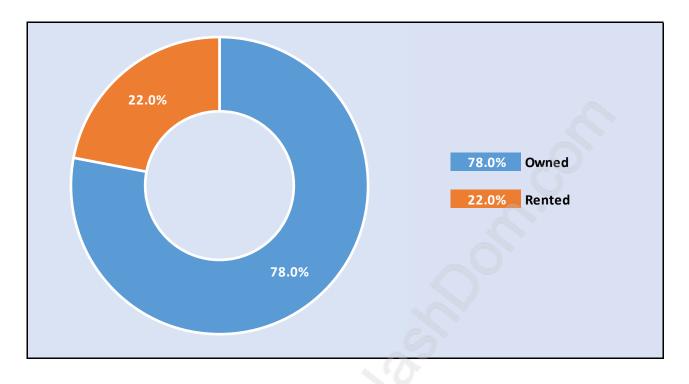

#### Shaughnessy





#### **Population Trends in Shaughnessy**

Population by Age in Shaughnessy





# Population Age 15+ by Income Status in Shaughnessy

Total Population Age 15 - 7,182

#### Households by Income in Shaughnessy





#### **Families in Shaughnessy**

**Average Persons per Family - 3.3** 



#### Children at Home in Shaughnessy Total Number of Children at Home - 2,823





#### Family Structure in Shaughnessy Total Number of Families - 2,188 / Average Persons per Family - 3.3

#### Households by Household Size in Shaughnessy Total Number of Households - 2,920



#### **Dwellings in Shaughnessy**



#### Population Age 15+ in Shaughnessy





#### Labour Force Participation in Shaughnessy



#### **Travel To Work in (from) Shaughnessy**



### Occupied Dwellings by Structure Type in Shaughnessy Dominant Bulding Type - Houses





#### Private Dwellings by Period of Construction in Shaughnessy Dominant Period of Construction - Before 1960

#### Population by Religion in Shaughnessy



## Population by Home Languages in Shaughnessy

|                                | 0%  | 10%  | 20% | 30% | 40% | 50% | 60% | 70% | 80% |
|--------------------------------|-----|------|-----|-----|-----|-----|-----|-----|-----|
| English                        |     |      |     |     |     |     |     | 70  | .9% |
| Mandarin                       |     | 8.3% |     |     |     |     |     |     |