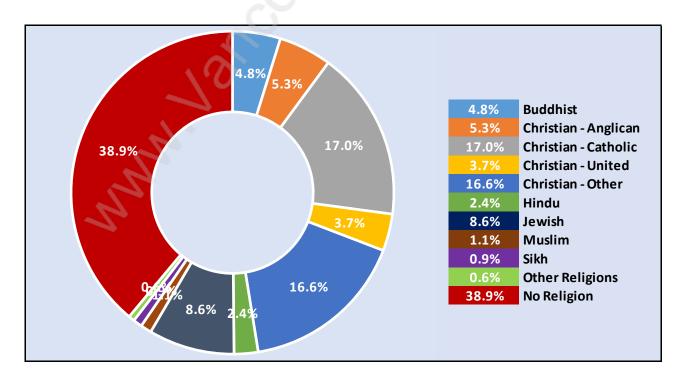

e in Shaughnessy





#### **Families in Shaughnessy**

**Average Persons per Family - 3.3** 



#### Children at Home in Shaughnessy Total Number of Children at Home - 2,823





#### Family Structure in Shaughnessy Total Number of Families - 2,188 / Average Persons per Family - 3.3

#### Households by Household Size in Shaughnessy Total Number of Households - 2,920



#### **Dwellings in Shaughnessy**



#### Population Age 15+ in Shaughnessy





#### Labour Force Participation in Shaughnessy



#### **Travel To Work in (from) Shaughnessy**



### Occupied Dwellings by Structure Type in Shaughnessy Dominant Bulding Type - Houses





#### Private Dwellings by Period of Construction in Shaughnessy Dominant Period of Construction - Before 1960

#### Population by Religion in Shaughnessy



## Population by Home Languages in Shaughnessy

|                                | 0%  | 10%  | 20% | 30% | 40% | 50% | 60% | 70% | 80% |
|--------------------------------|-----|------|-----|-----|-----|-----|-----|-----|-----|
| English                        |     |      |     |     |     |     |     | 70  | .9% |
| Mandarin                       |     | 8.3% |     |     |     |     |     |     |     |
| Chinese n.o.s                  |     | 6.6% |     |     |     |     |     |     |     |
| Cantonese                      |     | 4.8% |     |     |     |     |     |     |     |
| Multiple Languages             |     | 4.1% |     |     |     |     |     |     |     |
| Other Languages                | 1.  | 5%   |     |     |     |     |     |     |     |
| Korean