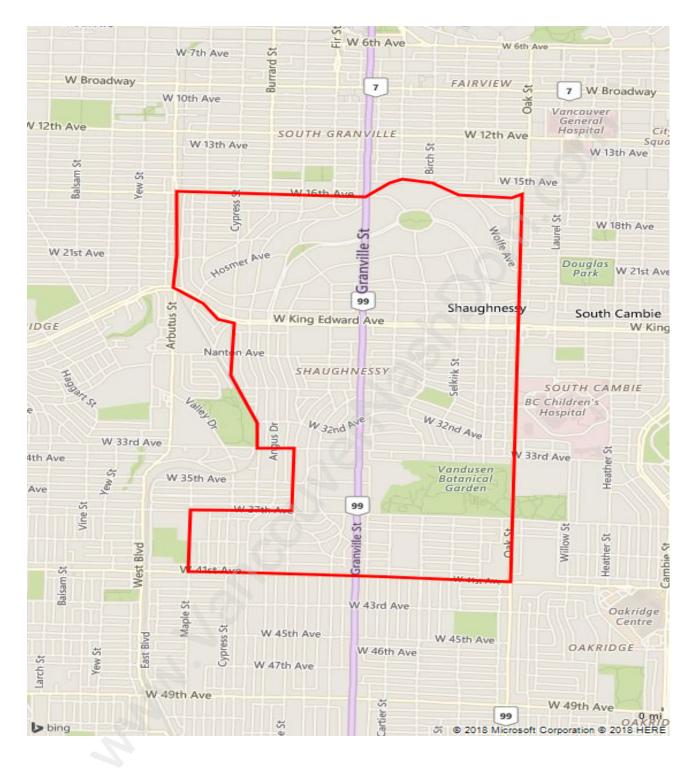

#### Shaughnessy





#### **Population Trends in Shaughnessy**

Population by Age in Shaughnessy





# Population Age 15+ by Income Status in Shaughnessy

Total Population Age 15 - 7,182

#### Households by Income in Shaughnessy





#### **Families in Shaughnessy**

**Average Persons per Family - 3.3** 



#### Children at Home in Shaughnessy Total Number of Children at Home - 2,823





#### Family Structure in Shaughnessy Total Number of Families - 2,188 / Average Persons per Family - 3.3

#### Households by Household Size in Shaughnessy Total Number of Households - 2,920



#### **Dwellings in Shaughnessy**



#### Population Age 15+ in Shaughnessy





#### Labour Force Participation in Shaughnessy



#### **Travel To Work in (from) Shaughnessy**



### Occupied Dwellings by Structure Type in Shaughn