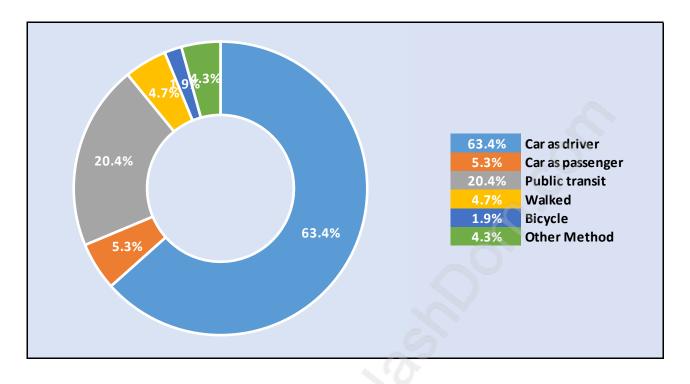

#### Shaughnessy





#### **Population Trends in Shaughnessy**

Population by Age in Shaughnessy





# Population Age 15+ by Income Status in Shaughnessy

Total Population Age 15 - 7,182

#### Households by Income in Shaughnessy





#### **Families in Shaughnessy**

**Average Persons per Family - 3.3** 



#### Children at Home in Shaughnessy Total Number of Children at Home - 2,823





#### Family Structure in Shaughnessy Total Number of Families - 2,188 / Average Persons per Family - 3.3

#### Households by Household Size in Shaughnessy Total Number of Households - 2,920



#### **Dwellings in Shaughnessy**



#### Population Age 15+ in Shaughnessy





#### Labour Force Participation in Shaughnessy



#### **Travel To Work in (from) Shaughnessy**



### Occupied Dwellings by Structure Type in Shaughnessy Dominant Bulding Type - Houses





#### Private Dwellings by Period of Construction in Shaughnessy Dominant Period of Construction - Before 1960

#### Population by Religion in Shaughnessy



## Population by Home Languages in Shaughnessy

|                                | 0%  | 10%  | 20% | 30% | 40% | 50% | 60% | 70% | 80% |
|--------------------------------|-----|------|-----|-----|-----|-----|-----|-----|-----|
| English                        |     |      |     |     |     |     |     | 70  | .9% |
| Mandarin                       |     | 8.3% |     |     |     |     |     |     |     |
| Chinese n.o.s                  |     | 6.6% |     |     |     |     |     |     |     |
| Cantonese                      |     | 4.8% |