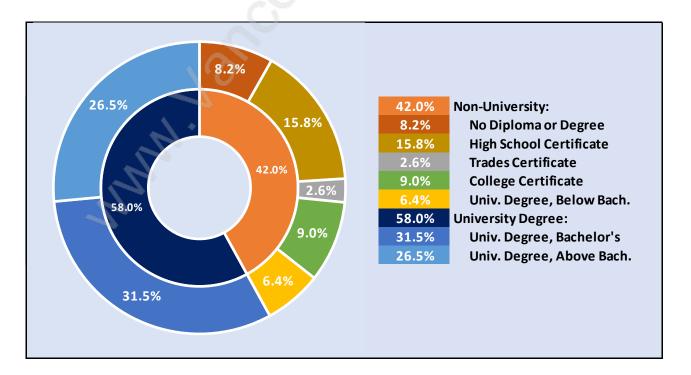

#### Shaughnessy





#### **Population Trends in Shaughnessy**

Population by Age in Shaughnessy





# Population Age 15+ by Income Status in Shaughnessy

Total Population Age 15 - 7,182

#### Households by Income in Shaughnessy





#### **Families in Shaughnessy**

**Average Persons per Family - 3.3** 



#### Children at Home in Shaughnessy Total Number of Children at Home - 2,823





#### Family Structure in Shaughnessy Total Number of Families - 2,188 / Average Persons per Family - 3.3

#### Households by Household Size in Shaughnessy Total Number of Households - 2,920



#### **Dwellings in Shaughnessy**



#### Population Age 15+ in Shaughnessy





#### Labour Force Participation in Shaughnessy



#### **Travel To Work in (from) Shaughnessy**



### Occupied Dwellings by Structure Type in Shaughnessy Dominant Bulding Type - Houses





#### Private Dwellings by Period of Construction in Shaughnessy Dominant Period of Construction - Before 1960

#### Population by Religion in Shaughnessy



## Population by Home Languages in Shaughnessy

|                                | 0%  | 10%  | 20% | 30% | 40% | 50% | 60% | 70% | 80% |
|--------------------------------|-----|------|-----|-----|-----|-----|-----|-----|-----|
| English                        |     |      |     |     |     |     |     | 70  | .9% |
| Mandarin                       |     | 8.3% |     |     |     |     |     |     |     |
| Chinese n.o.s                  |     |