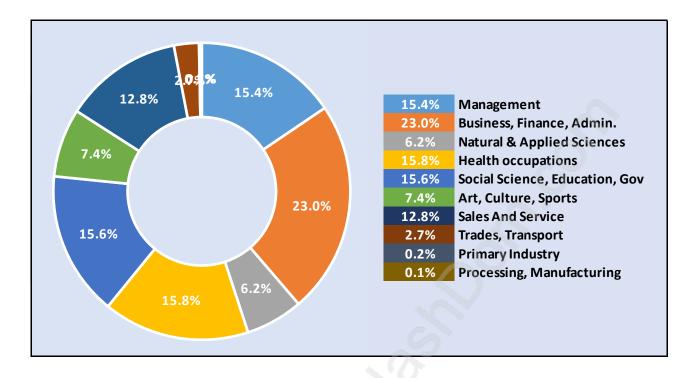

#### Shaughnessy





#### **Population Trends in Shaughnessy**

Population by Age in Shaughnessy





# Population Age 15+ by Income Status in Shaughnessy

Total Population Age 15 - 7,182

#### Households by Income in Shaughnessy





#### **Families in Shaughnessy**

**Average Persons per Family - 3.3** 



#### Children at Home in Shaughnessy Total Number of Children at Home - 2,823





#### Family Structure in Shaughnessy Total Number of Families - 2,188 / Average Persons per Family - 3.3

#### Households by Household Size in Shaughnessy Total Number of Households - 2,920



#### **Dwellings in Shaughnessy**



#### Population Age 15+ in Shaughnessy





#### Labour Force Participation in Shaughnessy



#### **Travel To Work in (from) Shaughnessy**



### Occupied Dwellings by Structure Type in Shaughnessy Dominant Bulding Type - Houses





#### Private Dwellings by Period of Construction in Shaughnessy Dominant Period of Construction - Before 1960

#### Population by Religion in Shaughnessy



## Population by Home Languages in Shaughnessy

|                                | 0%  | 10%  | 20% | 30% | 40% | 50% | 60% | 70% | 80% |
|--------------------------------|-----|------|-----|-----|-----|-----|-----|-----|-----|
| English                        |     |      |     |     |     |     |     | 70  | .9% |
| Mandarin                       |     | 8.3% |     |     |     |     |     |     |     |
| Chinese n.o.s                  |     | 6