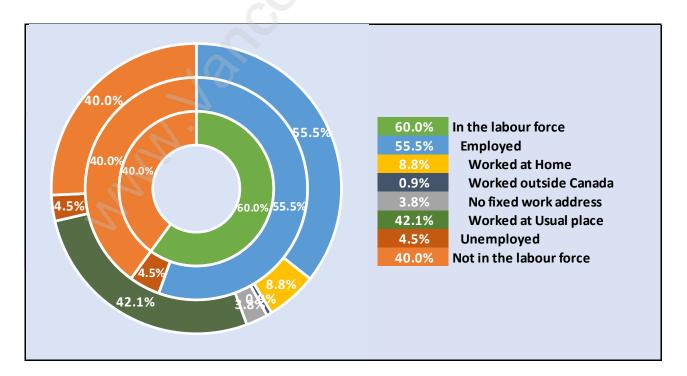

#### Shaughnessy





#### **Population Trends in Shaughnessy**

Population by Age in Shaughnessy





# Population Age 15+ by Income Status in Shaughnessy

Total Population Age 15 - 7,182

#### Households by Income in Shaughnessy





#### **Families in Shaughnessy**

**Average Persons per Family - 3.3** 



#### Children at Home in Shaughnessy Total Number of Children at Home - 2,823





#### Family Structure in Shaughnessy Total Number of Families - 2,188 / Average Persons per Family - 3.3

#### Households by Household Size in Shaughnessy Total Number of Households - 2,920



#### **Dwellings in Shaughnessy**



#### Population Age 15+ in Shaughnessy





#### Labour Force Participation in Shaughnessy



#### **Travel To Work in (from) Shaughnessy**



### Occupied Dwellings by Structure Type in Shaughnessy Dominant Bulding Type - Houses





#### Private Dwellings by Period of Construction in Shaughnessy Dominant Period of Construction - Before 1960

#### Population by Religion in Shaughnessy



## Population by Home Languages in Shaughnessy

|                                | 0%  | 10%  | 20% | 30% | 40% | 50% | 60% | 70% | 80% |
|--------------------------------|-----|------|-----|-----|-----|-----|-----|-----|-----|
| English                        |     |      |     |     |     |     |     | 70  | .9% |
| Mandarin                       |     | 8.3% |     |     |     |     |     |     |     |
| Chinese n.o.s                  |     | 6.6% |     |     |     |     |     |     |     |
|