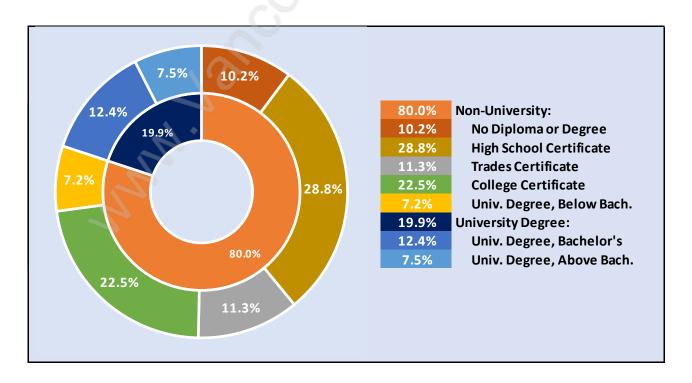

# **Silver Valley**



# **Population Trends in Silver Valley**



# Population by Age in Silver Valley



# Population Age 15+ by Income Status in Silver Valley



# Households by Income in Silver Valley

Total Number of Households - 1,471 / Average Household Income - \$126,767



# **Families in Silver Valley**

#### **Average Persons per Family - 3.4**



# Children at Home in Silver Valley

Total Number of Children at Home - 1,697



Family Structure in Silver Valley

Total Number of Families - 1,307 / Average Persons per Family - 3.4



Households by Household Size in Silver Valley

Total Number of Households - 1,471



# **Dwellings in Silver Valley**



# Population Age 15+ in Silver Valley



#### **Labour Force by Occupation in Silver Valley**



# **Labour Force Participation in Silver Valley**



# Travel To Work in (from) Silver Valley



# Occupied Dwellings by Structure Type in Silver Valley



### **Private Dwellings by Period of Construction in Silver Valley**

#### **Dominant Period of Construction - 2006-2011**



# Population by Religion in Silver Valley



### **Population by Home Languages in Silver Valley**