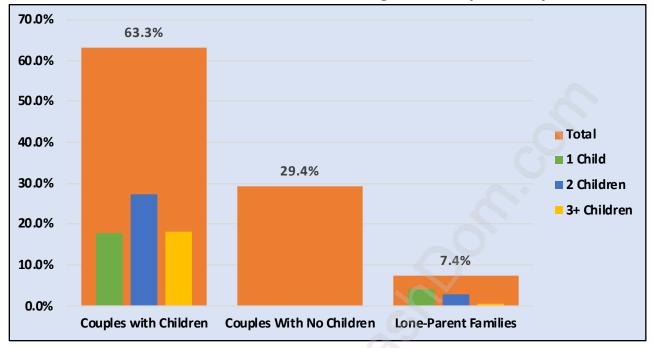

# Children at Home in Silver Valley

Total Number of Children at Home - 1,697

Family Structure in Silver Valley

Total Number of Families - 1,307 / Average Persons per Family - 3.4

Households by Household Size in Silver Valley