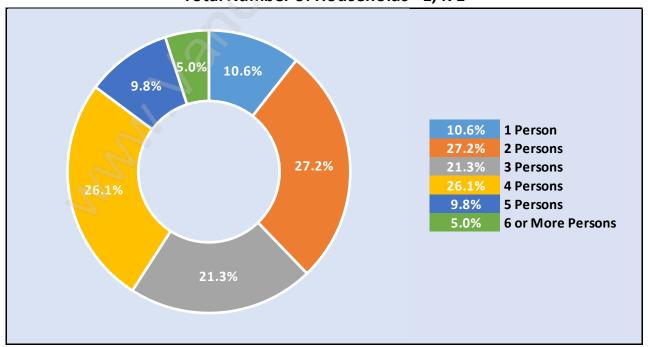

# Children at Home in Silver Valley

Total Number of Children at Home - 1,697

Family Structure in Silver Valley

Total Number of Families - 1,307 / Average Persons per Family - 3.4

Households by Household Size in Silver Valley

Total Number of Households - 1,471