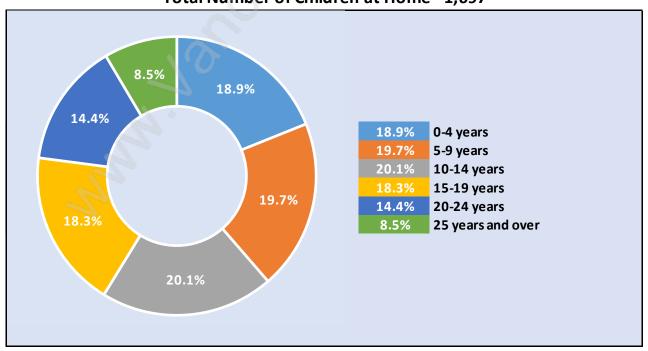

# Children at Home in Silver Valley

Total Number of Children at Home - 1,697

Family Structure in Silver Valley

Total Number of Families - 1,307 / Average Persons per Family - 3.4

Households by Household Size in Silver Valley