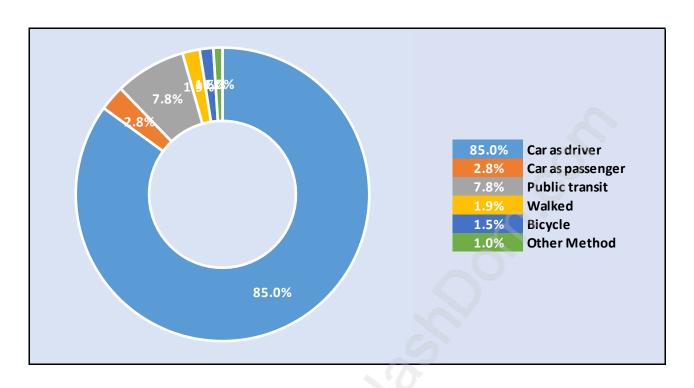

**



# Population by Age in Silver Valley



# Population Age 15+ by Income Status in Silver Valley



# Households by Income in Silver Valley

Total Number of Households - 1,471 / Average Household Income - \$126,767



# **Families in Silver Valley**

#### **Average Persons per Family - 3.4**



# Children at Home in Silver Valley

Total Number of Children at Home - 1,697



Family Structure in Silver Valley

Total Number of Families - 1,307 / Average Persons per Family - 3.4



Households by Household Size in Silver Valley

Total Number of Households - 1,471



# **Dwellings in Silver Valley**



# Population Age 15+ in Silver Valley



#### **Labour Force by Occupation in Silver Valley**



# **Labour Force Participation in Silver Valley**



# Travel To Work in (from) Silver Valley



# Occupied Dwellings by Structure Type in Silver Valley



### **Private Dwellings by Period of Construction in Silver Valley**

#### **Dominant Period of Construction - 2006-2011**



# Population by Religion in Silver Valley



### **Population by Home Languages in Silver Valley**