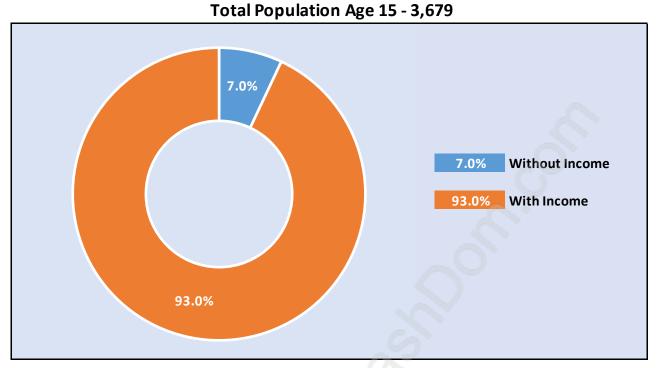

# **Silver Valley**



# **Population Trends in Silver Valley**



# Population by Age in Silver Valley



# Population Age 15+ by Income Status in Silver Valley



# Households by Income in Silver Valley

Total Number of Households - 1,471 / Average Household Income - \$126,767



# **Families in Silver Valley**

#### **Average Persons per Family - 3.4**



# Children at Home in Silver Valley

Total Number of Children at Home - 1,697



Family Structure in Silver Valley

Total Number of Families - 1,307 / Average Persons per Family - 3.4



Households by Household Size in Silver Valley

Total Number of Households - 1,471



# **Dwellings in Silver Valley**



# Population Age 15+ in Silver Valley



#### **Labour Force by Occupation in Silver Valley**



# **Labour Force Participation in Silver Valley**



# Travel To Work in (from) Silver Valley



# Occupied Dwellings by Structure Type in Silver Valley



### **Private Dwellings by Period of Cons