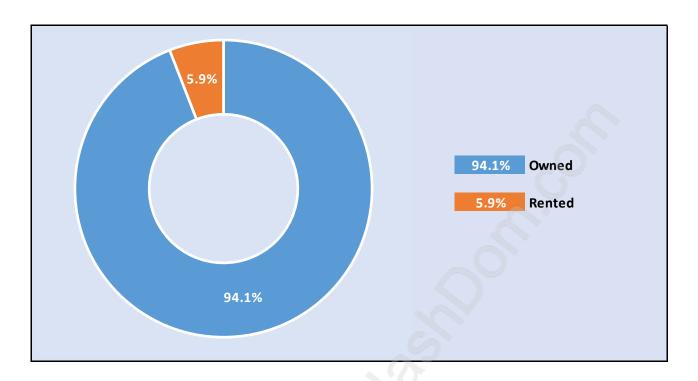

# **Silver Valley**



# **Population Trends in Silver Valley**



# Population by Age in Silver Valley



# Population Age 15+ by Income Status in Silver Valley



# Households by Income in Silver Valley

Total Number of Households - 1,471 / Average Household Income - \$126,767



# **Families in Silver Valley**

#### **Average Persons per Family - 3.4**



# Children at Home in Silver Valley

Total Number of Children at Home - 1,697



Family Structure in Silver Valley

Total Number of Families - 1,307 / Average Persons per Family - 3.4



Households by Household Size in Silver Valley

Total Number of Households - 1,471



# **Dwellings in Silver Valley**



# Population Age 15+ in Silver Valley



#### **Labour Force by Occupation in Silver Valley**



# **Labour Force Participation in Silver Valley**



# Travel To Work in (from) Silver Valley



# Occupied Dwellings by Structure Type in Silver Valley



### **Private Dwellings by Period of Construction in Silver Valley**

#### **Dominant Period of Construction - 2006-2011**



# Population by Religion in Silver Valley



### **Population by Home Languages in Silver Valley**