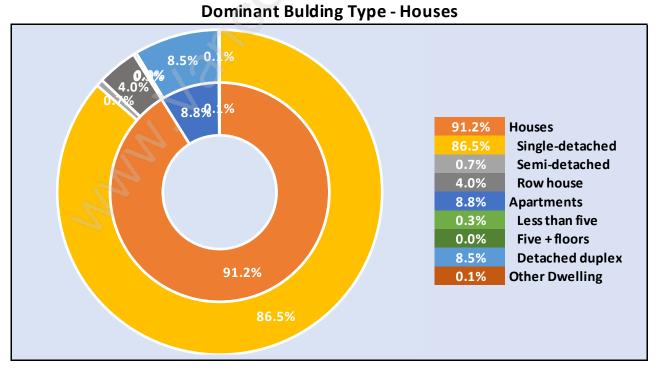

Age 15+ by Income Status in Silver Valley



# Households by Income in Silver Valley

Total Number of Households - 1,471 / Average Household Income - \$126,767



# **Families in Silver Valley**

#### **Average Persons per Family - 3.4**



# Children at Home in Silver Valley

Total Number of Children at Home - 1,697



Family Structure in Silver Valley

Total Number of Families - 1,307 / Average Persons per Family - 3.4



Households by Household Size in Silver Valley

Total Number of Households - 1,471



# **Dwellings in Silver Valley**



# Population Age 15+ in Silver Valley



#### **Labour Force by Occupation in Silver Valley**



# **Labour Force Participation in Silver Valley**



# Travel To Work in (from) Silver Valley



# Occupied Dwellings by Structure Type in Silver Valley



### **Private Dwellings by Period of Construction in Silver Valley**

#### **Dominant Period of Construction - 2006-2011**



# Population by Religion in Silver Valley



### **Population by Home Languages in Silver Valley**