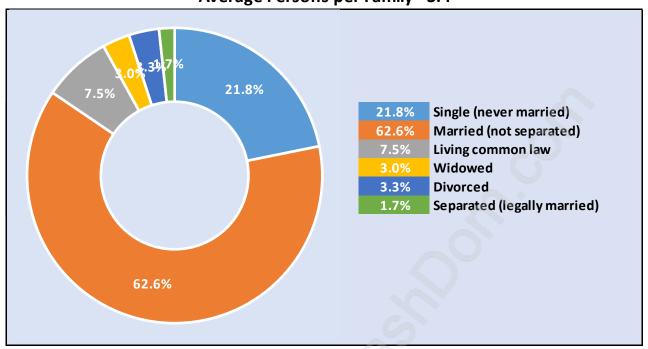

# **Silver Valley**



# **Population Trends in Silver Valley**



# Population by Age in Silver Valley



# Population Age 15+ by Income Status in Silver Valley



# Households by Income in Silver Valley

Total Number of Households - 1,471 / Average Household Income - \$126,767



# **Families in Silver Valley**

#### **Average Persons per Family - 3.4**



# Children at Home in Silver Valley

Total Number of Children at Home - 1,697



Family Structure in Silver Valley

Total Number of Families - 1,307 / Average Persons per Family - 3.4



Households by Household Size in Silver Valley

Total Number of Households - 1,471



# **Dwellings in Silver Valley**



# Population Age 15+ in Silver Valley



#### **Labour Force by Occupation in Silver Valley**



# **Labour Force Participation in Silver Valley**



# Travel To Work in (from) Silver Valley



# Occupied Dwellings by Structure Type in Silver Valley



### **Private Dwellings by Period of Construction in Silver Valley**

#### **Dominant Period of Construction - 2006-2011**



# Population by Religion in Silver Valley



### **Population by Home Languages in Silver Valley**