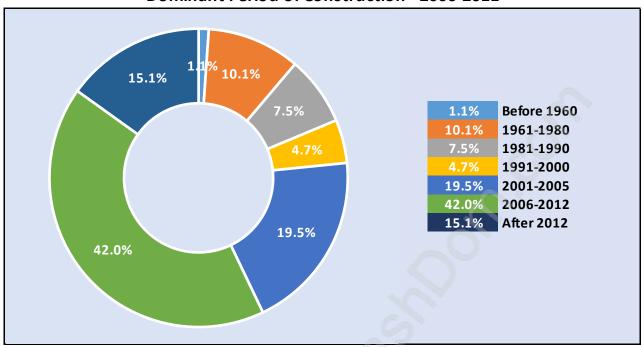

### **Private Dwellings by Period of Construction in Silver Valley**

#### **Dominant Period of Construction - 2006-2011**