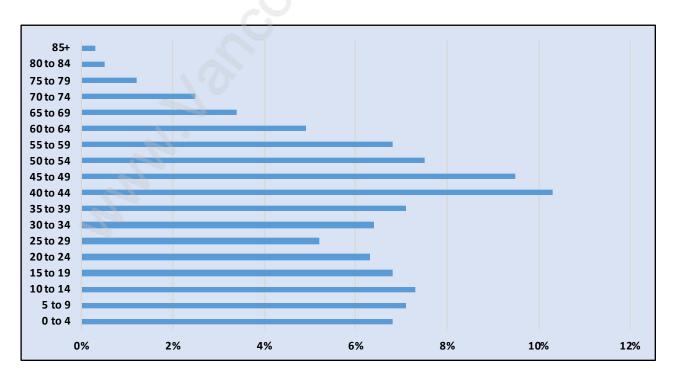

# **Silver Valley**



# **Population Trends in Silver Valley**



# Population by Age in Silver Valley



# Population Age 15+ by Income Status in Silver Valley



# Households by Income in Silver Valley

Total Number of Households - 1,471 / Average Household Income - \$126,767



# **Families in Silver Valley**

#### **Average Persons per Family - 3.4**



# Children at Home in Silver Valley

Total Number of Children at Home - 1,697



Family Structure in Silver Valley

Total Number of Families - 1,307 / Average Persons per Family - 3.4



Households by Household Size in Silver Valley

Total Number of Households - 1,471



# **Dwellings in Silver Valley**



# Population Age 15+ in Silver Valley



#### **Labour Force by Occupation in Silver Valley**



# **Labour Force Participation in Silver Valley**



# Travel To Work in (from) Silver Valley



# Occupied Dwellings by Structure Type in