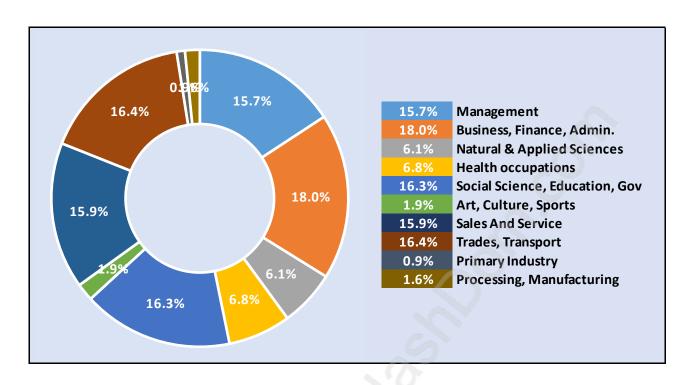

# **Silver Valley**



# **Population Trends in Silver Valley**



# Population by Age in Silver Valley



# Population Age 15+ by Income Status in Silver Valley



# Households by Income in Silver Valley

Total Number of Households - 1,471 / Average Household Income - \$126,767



# **Families in Silver Valley**

#### **Average Persons per Family - 3.4**



# Children at Home in Silver Valley

Total Number of Children at Home - 1,697



Family Structure in Silver Valley

Total Number of Families - 1,307 / Average Persons per Family - 3.4



Households by Household Size in Silver Valley

Total Number of Households - 1,471



# **Dwellings in Silver Valley**



# Population Age 15+ in Silver Valley



#### **Labour Force by Occupation in Silver Valley**



# **Labour Force Participation in Silver Valley**



# Travel To Work in (from) Silver Valley



# Occupied Dwellings by Structure Type in Silver Valley



### **Private Dwellings by Period of Construction in Silver Valley**

#### **Dominant Period of Construction - 2006-2011**



# Population by Religion in Silver Valley



### **Population by Home Languages in Silver Valley**