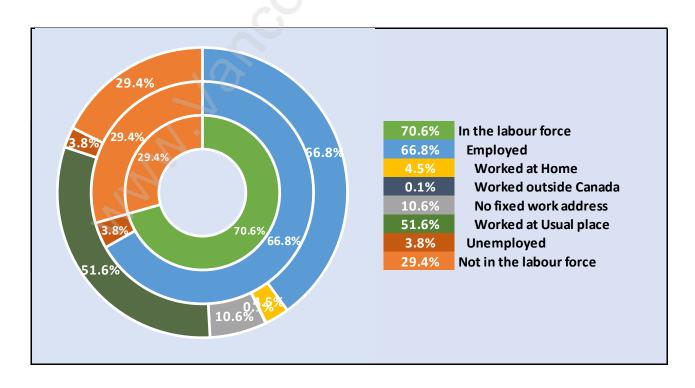

**



# **Population Trends in Silver Valley**



# Population by Age in Silver Valley



# Population Age 15+ by Income Status in Silver Valley



# Households by Income in Silver Valley

Total Number of Households - 1,471 / Average Household Income - \$126,767



# **Families in Silver Valley**

#### **Average Persons per Family - 3.4**



# Children at Home in Silver Valley

Total Number of Children at Home - 1,697



Family Structure in Silver Valley

Total Number of Families - 1,307 / Average Persons per Family - 3.4



Households by Household Size in Silver Valley

Total Number of Households - 1,471



# **Dwellings in Silver Valley**



# Population Age 15+ in Silver Valley



#### **Labour Force by Occupation in Silver Valley**



# **Labour Force Participation in Silver Valley**



# Travel To Work in (from) Silver Valley



# Occupied Dwellings by Structure Type in Silver Valley



### **Private Dwellings by Period of Construction in Silver Valley**

#### **Dominant Period of Construction - 2006-2011**



# Population by Religion in Silver Valley



### **Population by Home Languages in Silver Valley**