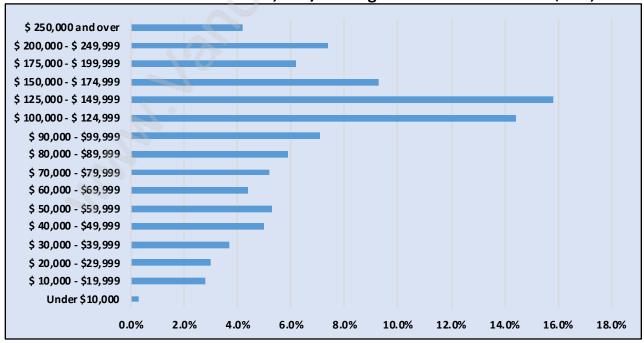

# Households by Income in Silver Valley

Total Number of Households - 1,471 / Average Household Income - \$126,767