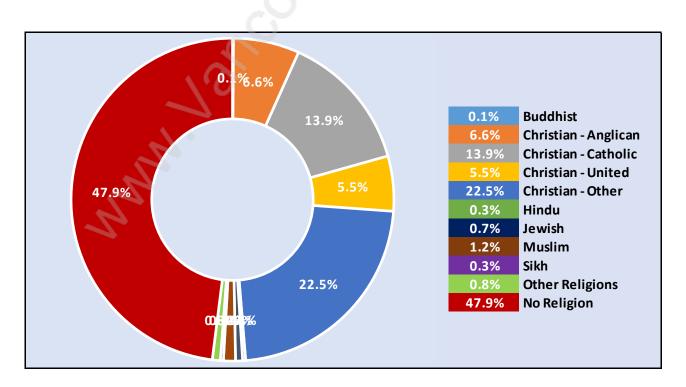

lies in Silver Valley**

#### **Average Persons per Family - 3.4**



# Children at Home in Silver Valley

Total Number of Children at Home - 1,697



Family Structure in Silver Valley

Total Number of Families - 1,307 / Average Persons per Family - 3.4



Households by Household Size in Silver Valley

Total Number of Households - 1,471



# **Dwellings in Silver Valley**



# Population Age 15+ in Silver Valley



#### **Labour Force by Occupation in Silver Valley**



# **Labour Force Participation in Silver Valley**



# Travel To Work in (from) Silver Valley



# Occupied Dwellings by Structure Type in Silver Valley



### **Private Dwellings by Period of Construction in Silver Valley**

#### **Dominant Period of Construction - 2006-2011**



# Population by Religion in Silver Valley



### **Population by Home Languages in Silver Valley**