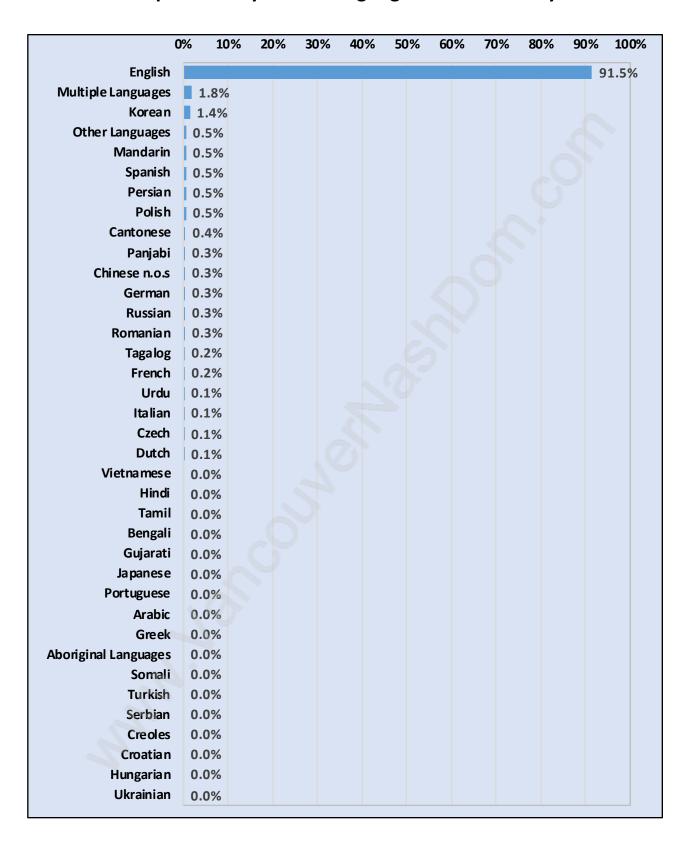

y - 3.4**



# Children at Home in Silver Valley

Total Number of Children at Home - 1,697



Family Structure in Silver Valley

Total Number of Families - 1,307 / Average Persons per Family - 3.4



Households by Household Size in Silver Valley

Total Number of Households - 1,471



# **Dwellings in Silver Valley**



# Population Age 15+ in Silver Valley



#### **Labour Force by Occupation in Silver Valley**



# **Labour Force Participation in Silver Valley**



# Travel To Work in (from) Silver Valley



# Occupied Dwellings by Structure Type in Silver Valley



### **Private Dwellings by Period of Construction in Silver Valley**

#### **Dominant Period of Construction - 2006-2011**



# Population by Religion in Silver Valley



### **Population by Home Languages in Silver Valley**