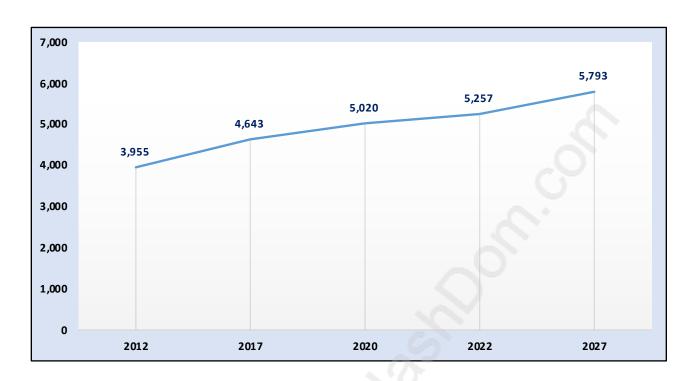

# **Silver Valley**



# **Population Trends in Silver Valley**



# Population by Age in Silver Valley



# Population Age 15+ by Income Status in Silver Valley



# Households by Income in Silver Valley

Total Number of Households - 1,471 / Average Household Income - \$126,767



# **Families in Silver Valley**

#### **Average Persons per Family - 3.4**



# Children at Home in Silver Valley

Total Number of Children at Home - 1,697



Family Structure in Silver Valley

Total Number of Families - 1,307 / Average Persons per Family - 3.4



Households by Household Size in Silver Valley

Total Number of Households - 1,471



# **Dwellings in Silver Valley**



# Population Age 15+ in Silver Valley



#### **Labour Force by Occupation in Silver Valley**



# **Labour Force Participation in Silver Valley**



# Travel To Work in (from) Silver Valley



#