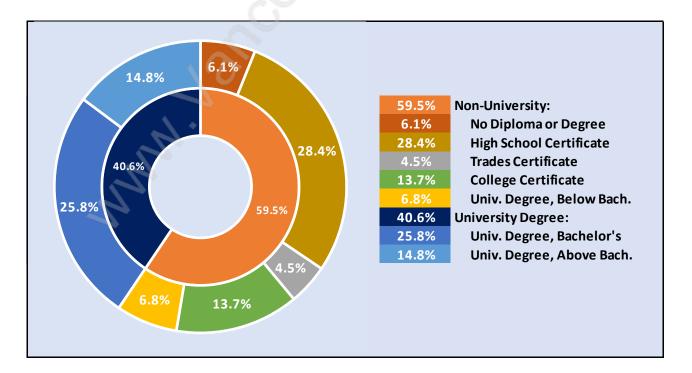

### **Simon Fraser University**





## **Population Trends in Simon Fraser University**

## Population by Age in Simon Fraser University







## Households by Income in Simon Fraser University Total Number of Households - 2,985 / Average Household Income - \$80,772



#### **Families in Simon Fraser University**





## Children at Home in Simon Fraser University Total Number of Children at Home - 1,925





### Family Structure in Simon Fraser University Total Number of Families - 1,904 / Average Persons per Family - 3.

## Households by Household Size in Simon Fraser University Total Number of Households - 2,985





## Population Age 15+ in Simon Fraser University





### Labour Force Participation in Simon Fraser University



## Travel To Work in (from) Simon Fraser University



## Occupied Dwellings by Structure Type in Simon Fraser University Dominant Bulding Type - Apartment, building low and high rise



#### Private Dwellings by Period of Construction in Simon Fraser University Dominant Period of Construction - 2006-2011



## Population by Religion in Simon Fraser University



### Population by Home Languages in Simon Fraser University