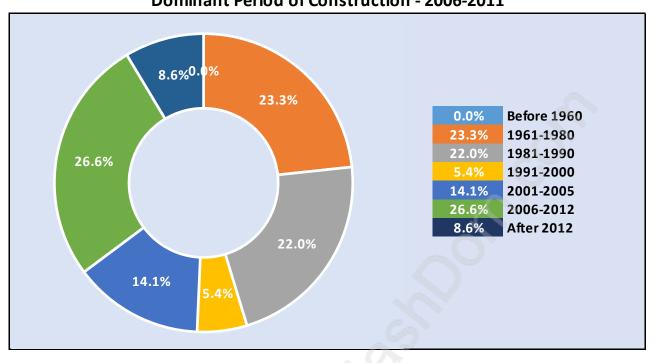

#### Private Dwellings by Period of Construction in Simon Fraser University Dominant Period of Construction - 2006-2011