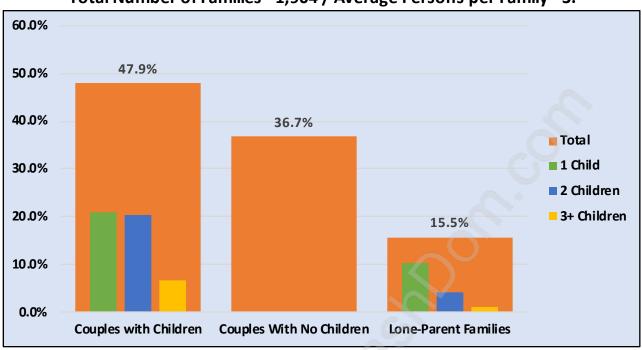

### Family Structure in Simon Fraser University Total Number of Families - 1,904 / Average Persons per Family - 3.