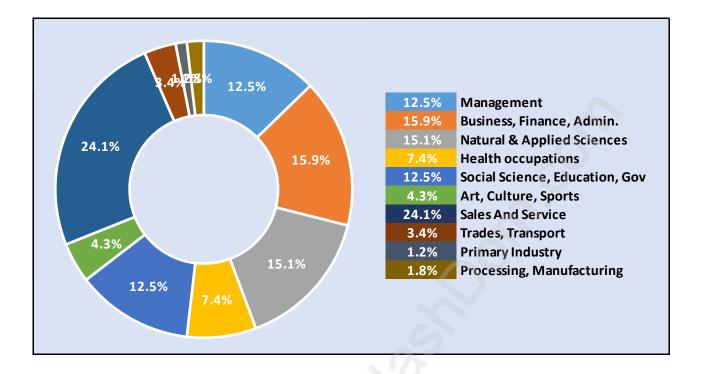

### **Simon Fraser University**





## **Population Trends in Simon Fraser University**

## Population by Age in Simon Fraser University







## Households by Income in Simon Fraser University Total Number of Households - 2,985 / Average Household Income - \$80,772



#### **Families in Simon Fraser University**





## Children at Home in Simon Fraser University Total Number of Children at Home - 1,925





### Family Structure in Simon Fraser University Total Number of Families - 1,904 / Average Persons per Family - 3.

## Households by Household Size in Simon Fraser University Total Number of Households - 2,985





## Population Age 15+ in Simon Fraser University





### Labour Force Participation in Simon Fraser University



## Travel To Work in (from) Simon Fraser University



## Occupied Dwellings by Structure Type in Simon Fraser University Dominant Bulding Type - Apartment, building low and high rise



#### Private Dwellings by Period of Construction in Simon Fraser University Dominant Period of Construction - 2006-2011



## Population by Religion in Simon Fraser University



### Population by Home Languages in Simon Fraser University