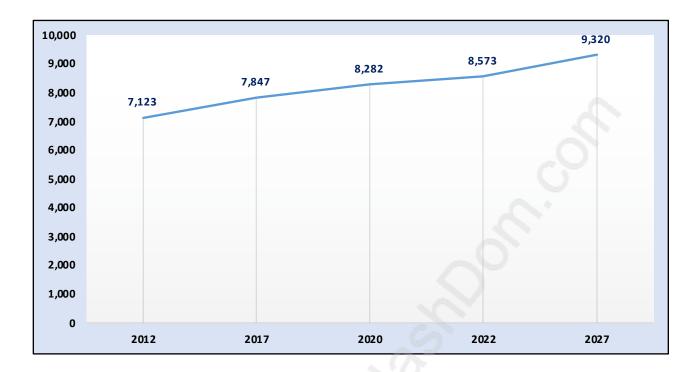

### **Simon Fraser University**





## **Population Trends in Simon Fraser University**

## Population by Age in Simon Fraser University







## Households by Income in Simon Fraser University Total Number of Households - 2,985 / Average Household Income - \$80,772



#### **Families in Simon Fraser University**





## Children at Home in Simon Fraser University Total Number of Children at Home - 1,925





### Family Structure in Simon Fraser University Total Number of Families - 1,904 / Average Persons per Family - 3.

## Households by Household Size in Simon Fraser University Total Number of Households - 2,985





## Population Age 15+ in Simon Fraser University





### Labour Force Participation in Simon Fraser University



## Travel To Work in (from) Simon Fraser University



## Occupied Dwellings by Structure