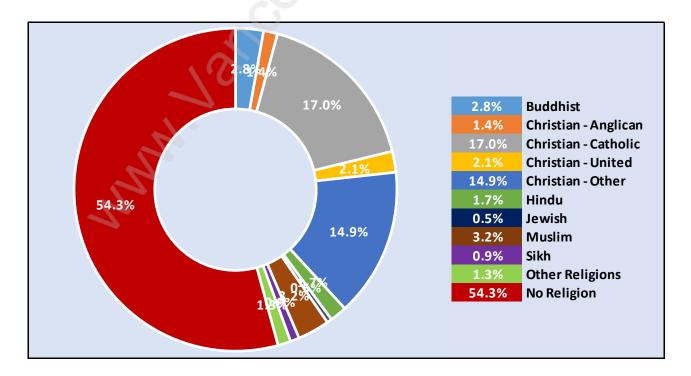

rsity**





## Children at Home in Simon Fraser University Total Number of Children at Home - 1,925





### Family Structure in Simon Fraser University Total Number of Families - 1,904 / Average Persons per Family - 3.

## Households by Household Size in Simon Fraser University Total Number of Households - 2,985





## Population Age 15+ in Simon Fraser University





### Labour Force Participation in Simon Fraser University



## Travel To Work in (from) Simon Fraser University



## Occupied Dwellings by Structure Type in Simon Fraser University Dominant Bulding Type - Apartment, building low and high rise



#### Private Dwellings by Period of Construction in Simon Fraser University Dominant Period of Construction - 2006-2011



## Population by Religion in Simon Fraser University



### Population by Home Languages in Simon Fraser University