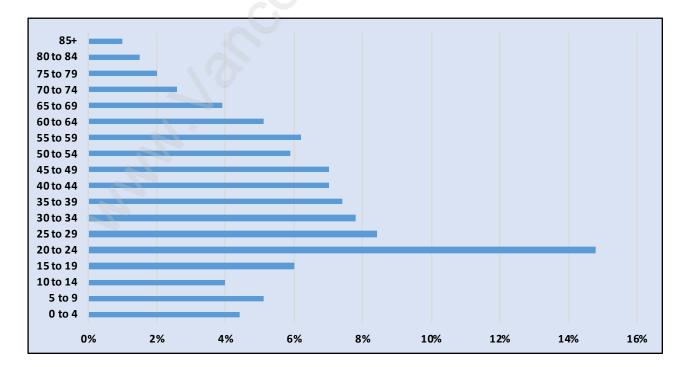

### **Simon Fraser University**





## **Population Trends in Simon Fraser University**

## Population by Age in Simon Fraser University







## Households by Income in Simon Fraser University Total Number of Households - 2,985 / Average Household Income - \$80,772



#### **Families in Simon Fraser University**





## Children at Home in Simon Fraser University Total Number of Children at Home - 1,925





### Family Structure in Simon Fraser University Total Number of Families - 1,904 / Average Persons per Family - 3.

## Households by Household Size in Simon Fraser University Total Number of Households - 2,985





## Population Age 15+ in Simon Fraser University





### Labour Force Participation in Simon Fraser University



## Travel To Work in (from) Simon Fraser University



## Occupied Dwellings by Structure Type in Simon Fraser University Dominant Bulding Type - Apartment, building low and high rise



#### Pr