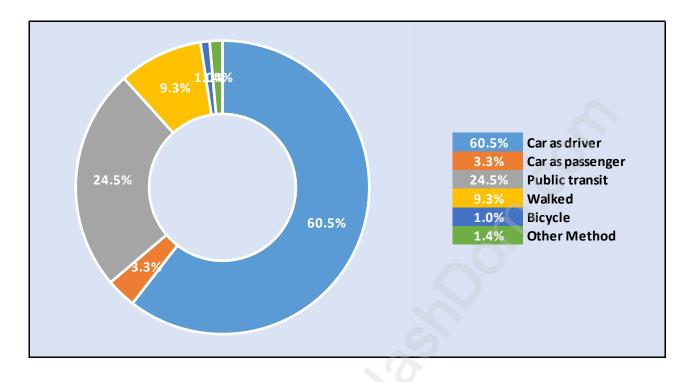

### **Simon Fraser University**





## **Population Trends in Simon Fraser University**

## Population by Age in Simon Fraser University







## Households by Income in Simon Fraser University Total Number of Households - 2,985 / Average Household Income - \$80,772



#### **Families in Simon Fraser University**





## Children at Home in Simon Fraser University Total Number of Children at Home - 1,925





### Family Structure in Simon Fraser University Total Number of Families - 1,904 / Average Persons per Family - 3.

## Households by Household Size in Simon Fraser University Total Number of Households - 2,985





## Population Age 15+ in Simon Fraser University





### Labour Force Participation in Simon Fraser University



## Travel To Work in (from) Simon Fraser University



## Occupied Dwellings by Structure Type in Simon Fraser University Dominant Bulding Type - Apartment, building low and high rise



#### Private Dwellings by Period of Construction in Simon Fraser University Dominant Period of Construction - 2006-2011



## Population by Religion in Simon Fraser University



### Population by Home Languages in Simon Fraser University