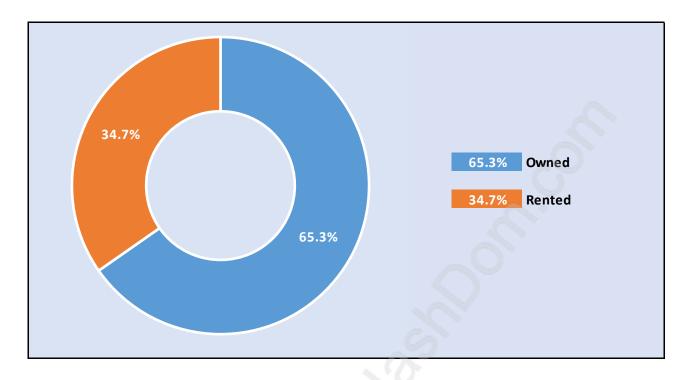

## Occupied Dwellings by Structure Type in Simon Fraser University Dominant Bulding Type - Apartment, building low and high rise