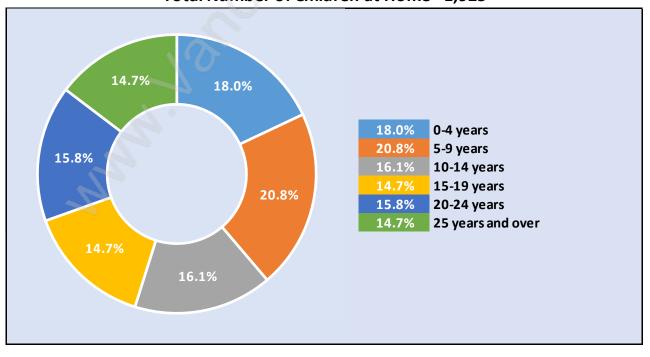

## Children at Home in Simon Fraser University Total Number of Children at Home - 1,925