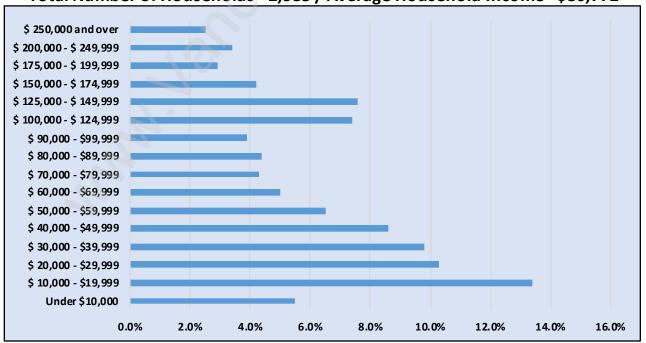

## Households by Income in Simon Fraser University Total Number of Households - 2,985 / Average Household Income - \$80,772