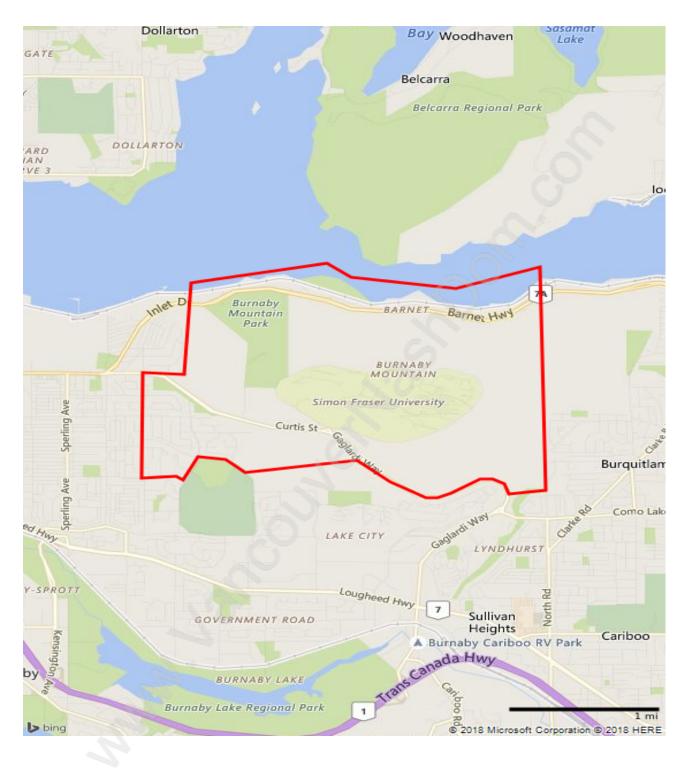

### **Simon Fraser University**





## **Population Trends in Simon Fraser University**

## Population by Age in Simon Fraser University







## Households by Income in Simon Fraser University Total Number of Households - 2,985 / Average Household Income - \$80,772



#### **Families in Simon Fraser University**





## Children at Home in Simon Fraser University Total Number of Children at Home - 1,925





### Family Structure in Simon Fraser University Total Number of Families - 1,904 / Average Persons per Family - 3.

## Households by Household Size in Simon Fraser University Total Number of Households - 2,985





## Population Age 15+ in Simon Fraser University





### Labour Force Participation in Simon Fraser University



## Travel To Work in (from) Simon Fraser University



## Occupied Dwellings by Structur