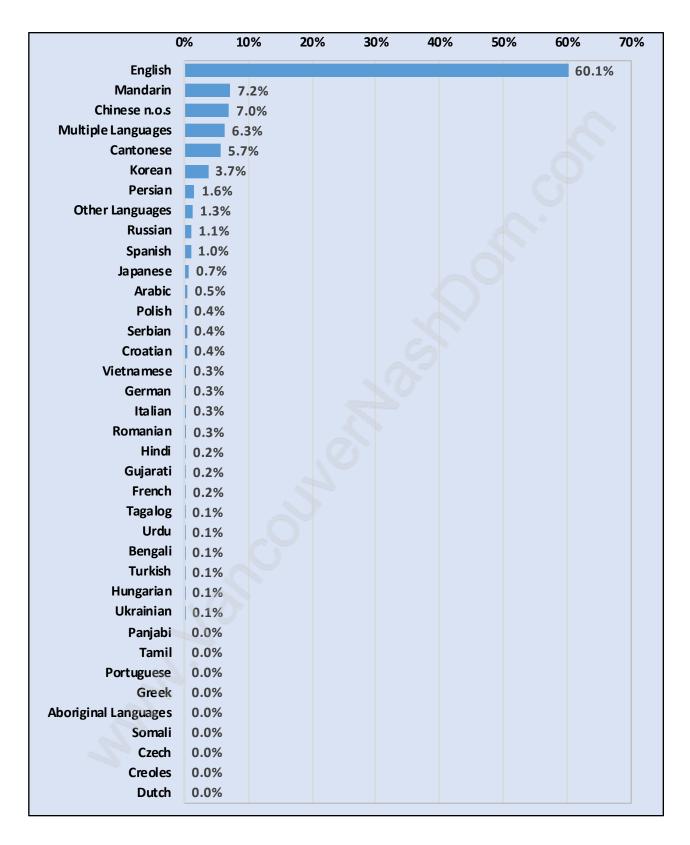

al Number of Children at Home - 1,925





### Family Structure in Simon Fraser University Total Number of Families - 1,904 / Average Persons per Family - 3.

## Households by Household Size in Simon Fraser University Total Number of Households - 2,985





## Population Age 15+ in Simon Fraser University





### Labour Force Participation in Simon Fraser University



## Travel To Work in (from) Simon Fraser University



## Occupied Dwellings by Structure Type in Simon Fraser University Dominant Bulding Type - Apartment, building low and high rise



#### Private Dwellings by Period of Construction in Simon Fraser University Dominant Period of Construction - 2006-2011



## Population by Religion in Simon Fraser University



### Population by Home Languages in Simon Fraser University