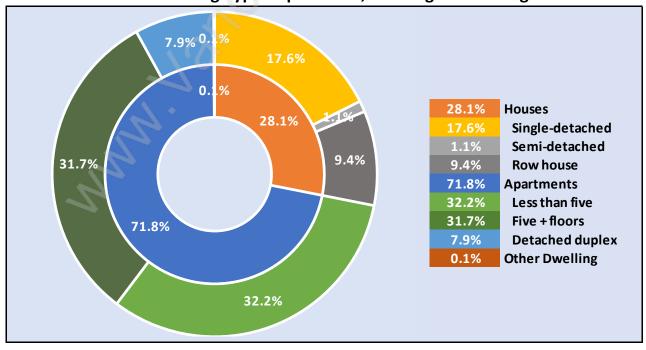

## Occupied Dwellings by Structure Type in Simon Fraser University Dominant Bulding Type - Apartment, building low and high rise