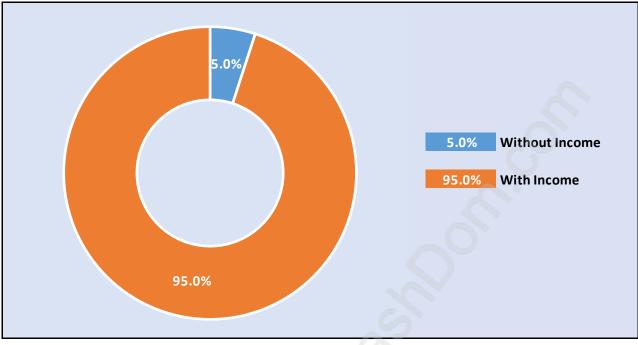

### **Simon Fraser University**





## **Population Trends in Simon Fraser University**

## Population by Age in Simon Fraser University







## Households by Income in Simon Fraser University Total Number of Households - 2,985 / Average Household Income - \$80,772



#### **Families in Simon Fraser University**





## Children at Home in Simon Fraser University Total Number of Children at Home - 1,925





### Family Structure in Simon Fraser University Total Number of Families - 1,904 / Average Persons per Family - 3.

## Households by Household Size in Simon Fraser University Total Number of Households - 2,985





## Population Age 15+ in Simon Fraser University





### Labour Force Participation in Simon Fraser University



## Travel To Work in (from) Simon Fraser University



## Occupied Dwellings by Structure Type in Simon Fraser University Dominant Bulding Type - Apartment, building low and high rise



#### Privat