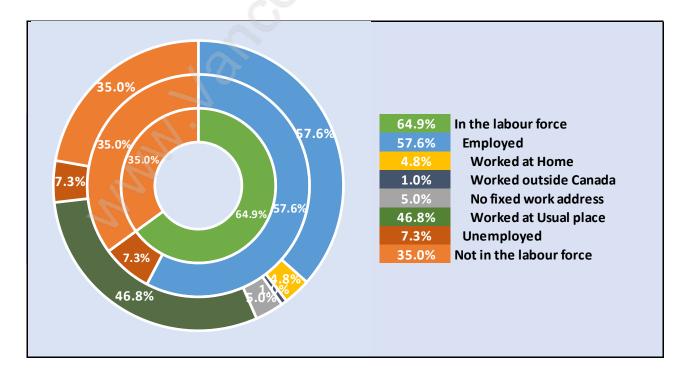

### **Simon Fraser University**





## **Population Trends in Simon Fraser University**

## Population by Age in Simon Fraser University







## Households by Income in Simon Fraser University Total Number of Households - 2,985 / Average Household Income - \$80,772



#### **Families in Simon Fraser University**





## Children at Home in Simon Fraser University Total Number of Children at Home - 1,925





### Family Structure in Simon Fraser University Total Number of Families - 1,904 / Average Persons per Family - 3.

## Households by Household Size in Simon Fraser University Total Number of Households - 2,985





## Population Age 15+ in Simon Fraser University





### Labour Force Participation in Simon Fraser University



## Travel To Work in (from) Simon Fraser University



## Occupied Dwellings by Structure Type in Simon Fraser University Dominant Bulding Type - Apartment, building low and high rise



#### Private Dwellings by Period of Construction in Simon Fraser University Dominant Period of Construction - 2006-2011



## Population by Religion in Simon Fraser University



### Population by Home Languages in Simon Fraser University