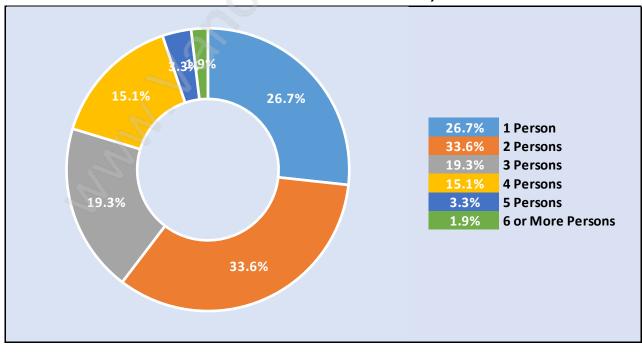

## Households by Household Size in Simon Fraser University Total Number of Households - 2,985