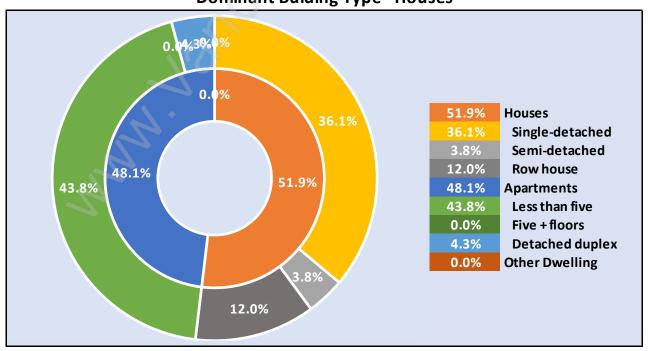

# Occupied Dwellings by Structure Type in South Arm

**Dominant Bulding Type - Houses** 