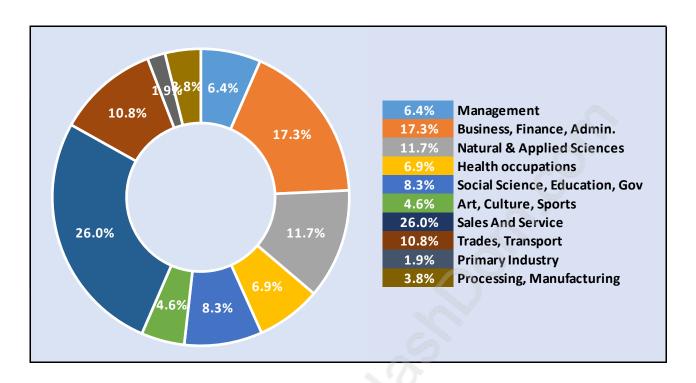

### **South Arm**



# **Population Trends in South Arm**



# Population by Age in South Arm



# Population Age 15+ by Income Status in South Arm Total Population Age 15 - 5,037



# Households by Income in South Arm

Total Number of Households - 2,078 / Average Household Income - \$87,190



#### **Families in South Arm**

#### Average Persons per Family - 3.1



# Children at Home in South Arm

Total Number of Children at Home - 1,823



**Family Structure in South Arm** 

Total Number of Families - 1,516 / Average Persons per Family - 3.1



Households by Household Size in South Arm

**Total Number of Households - 2,078** 



## **Dwellings in South Arm**



# Population Age 15+ in South Arm



### Labour Force by Occupation in South Arm



# **Labour Force Participation in South Arm**



## Travel To Work in (from) South Arm



# Occupied Dwellings by Structure Type in South Arm

**Dominant Bulding Type - Houses** 



## **Private Dwellings by Period of Construction in South Arm**

**Dominant Period of Construction - 1961-1980** 



# **Population by Religion in South Arm**



## Population by Home Languages in South Arm