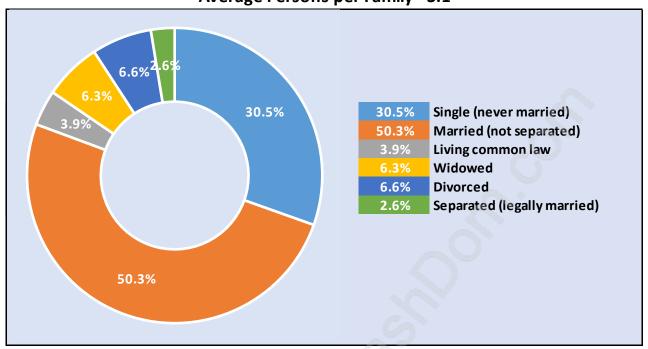

### **South Arm**



# **Population Trends in South Arm**



# Population by Age in South Arm



# Population Age 15+ by Income Status in South Arm Total Population Age 15 - 5,037



# Households by Income in South Arm

Total Number of Households - 2,078 / Average Household Income - \$87,190



#### **Families in South Arm**

#### Average Persons per Family - 3.1



# Children at Home in South Arm

Total Number of Children at Home - 1,823



**Family Structure in South Arm** 

Total Number of Families - 1,516 / Average Persons per Family - 3.1



Households by Household Size in South Arm

**Total Number of Households - 2,078** 



## **Dwellings in South Arm**



# Population Age 15+ in South Arm



### Labour Force by Occupation in South Arm



# **Labour Force Participation in South Arm**



## Travel To Work in (from) South Arm



# Occupied Dwellings by Structure Type in South Arm

**Dominant Bulding Type - Houses** 



## **Private Dwellings by Period of Construction in South Arm**

**Dominant Period of Construction - 1961-1980** 



# **Population by Religion in South Arm**



## Population by Home Languages in South Arm