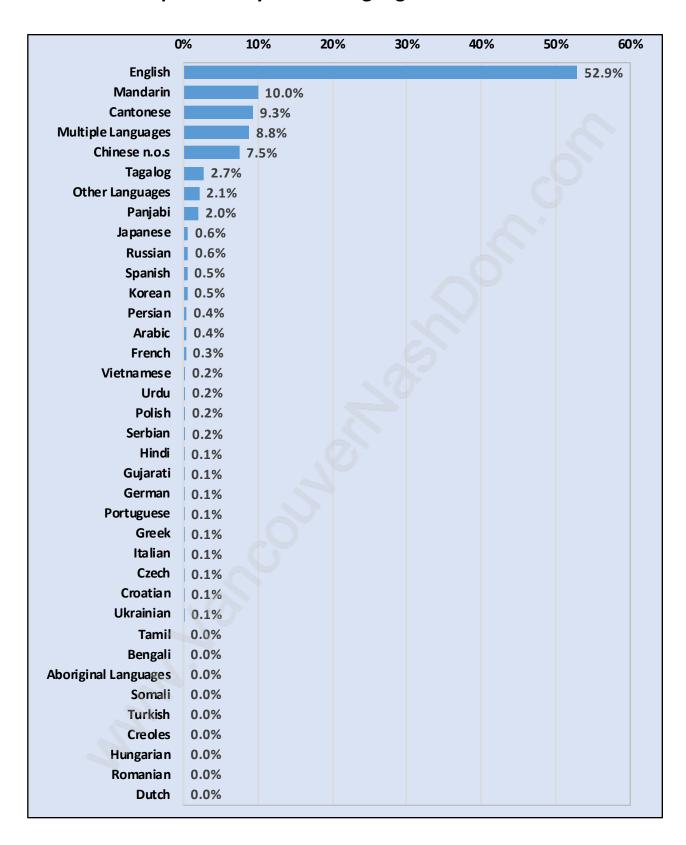

ns per Family - 3.1



# Children at Home in South Arm

Total Number of Children at Home - 1,823



**Family Structure in South Arm** 

Total Number of Families - 1,516 / Average Persons per Family - 3.1



Households by Household Size in South Arm

**Total Number of Households - 2,078** 



## **Dwellings in South Arm**



# Population Age 15+ in South Arm



### Labour Force by Occupation in South Arm



# **Labour Force Participation in South Arm**



## Travel To Work in (from) South Arm



# Occupied Dwellings by Structure Type in South Arm

**Dominant Bulding Type - Houses** 



## **Private Dwellings by Period of Construction in South Arm**

**Dominant Period of Construction - 1961-1980** 



# **Population by Religion in South Arm**



## Population by Home Languages in South Arm