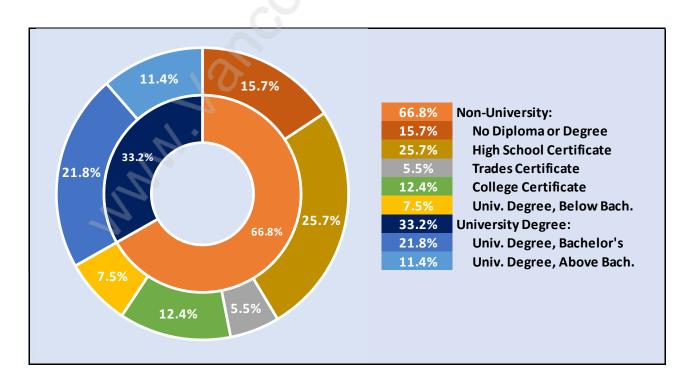

### **South Arm**



# **Population Trends in South Arm**



# Population by Age in South Arm



# Population Age 15+ by Income Status in South Arm Total Population Age 15 - 5,037



# Households by Income in South Arm

Total Number of Households - 2,078 / Average Household Income - \$87,190



#### **Families in South Arm**

#### Average Persons per Family - 3.1



# Children at Home in South Arm

Total Number of Children at Home - 1,823



**Family Structure in South Arm** 

Total Number of Families - 1,516 / Average Persons per Family - 3.1



Households by Household Size in South Arm

**Total Number of Households - 2,078** 



## **Dwellings in South Arm**



# Population Age 15+ in South Arm



### Labour Force by Occupation in South Arm



# **Labour Force Participation in South Arm**



## Travel To Work in (from) South Arm



# Occupied Dwellings by Structure Type in South Arm

**Dominant Bulding Type - Houses** 



## **Private Dwellings by Period of Construction in South Arm**

**Dominant Period of Construction - 1961-1980** 



# **Population by Religion in South Arm**



## Population by Home Languages in South Arm