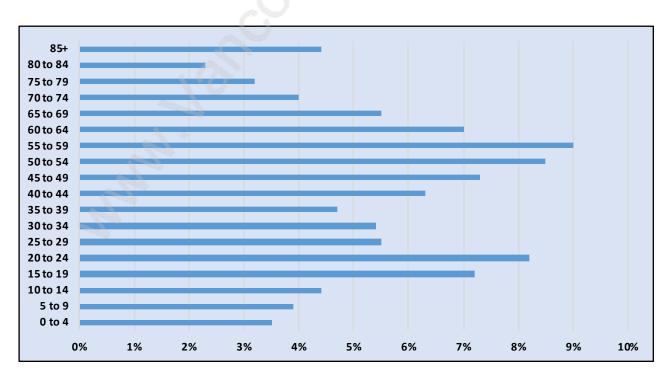

### **South Arm**



# **Population Trends in South Arm**



# Population by Age in South Arm



# Population Age 15+ by Income Status in South Arm Total Population Age 15 - 5,037



# Households by Income in South Arm

Total Number of Households - 2,078 / Average Household Income - \$87,190



#### **Families in South Arm**

#### Average Persons per Family - 3.1



# Children at Home in South Arm

Total Number of Children at Home - 1,823



**Family Structure in South Arm** 

Total Number of Families - 1,516 / Average Persons per Family - 3.1



Households by Household Size in South Arm

**Total Number of Households - 2,078** 



## **Dwellings in South Arm**



# Population Age 15+ in South Arm



### Labour Force by Occupation in South Arm



# **Labour Force Participation in South Arm**



## Travel To Work in (from) South Arm



# Occupied Dwellings by Structure Type in South A