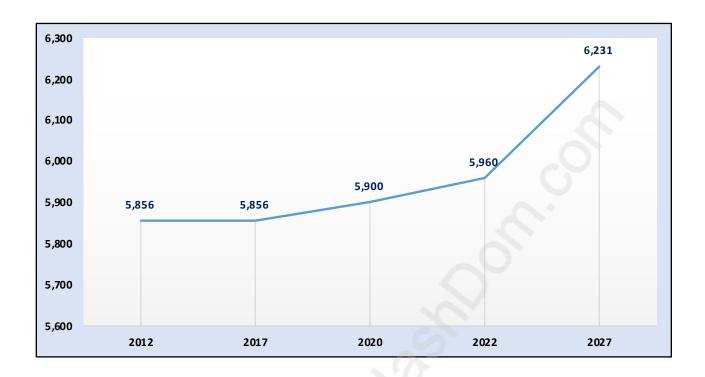

### **South Arm**



# **Population Trends in South Arm**



# Population by Age in South Arm



# Population Age 15+ by Income Status in South Arm Total Population Age 15 - 5,037



# Households by Income in South Arm

Total Number of Households - 2,078 / Average Household Income - \$87,190



#### **Families in South Arm**

#### Average Persons per Family - 3.1



# Children at Home in South Arm

Total Number of Children at Home - 1,823



**Family Structure in South Arm** 

Total Number of Families - 1,516 / Average Persons per Family - 3.1



Households by Household Size in South Arm

**Total Number of Households - 2,078** 



## **Dwellings in South Arm**



# Population Age 15+ in South Arm



### Labour Force by Occupation in South Arm



# **Labour Force Participation in South Arm**



## Travel To Work in (from) South Arm



# Occupied Dw