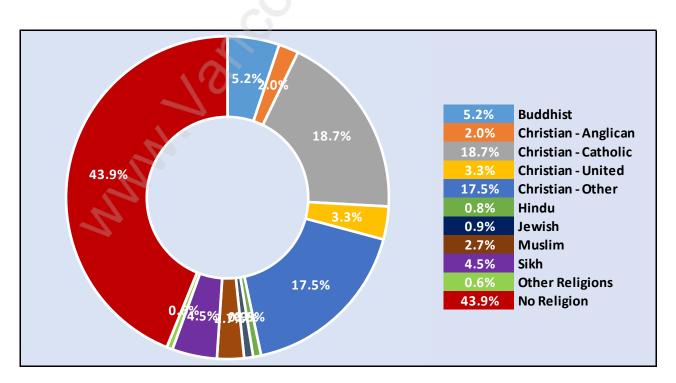

## **Families in South Arm**

#### Average Persons per Family - 3.1



# Children at Home in South Arm

Total Number of Children at Home - 1,823



**Family Structure in South Arm** 

Total Number of Families - 1,516 / Average Persons per Family - 3.1



Households by Household Size in South Arm

**Total Number of Households - 2,078** 



## **Dwellings in South Arm**



# Population Age 15+ in South Arm



### Labour Force by Occupation in South Arm



# **Labour Force Participation in South Arm**



## Travel To Work in (from) South Arm



# Occupied Dwellings by Structure Type in South Arm

**Dominant Bulding Type - Houses** 



## **Private Dwellings by Period of Construction in South Arm**

**Dominant Period of Construction - 1961-1980** 



# **Population by Religion in South Arm**



## Population by Home Languages in South Arm