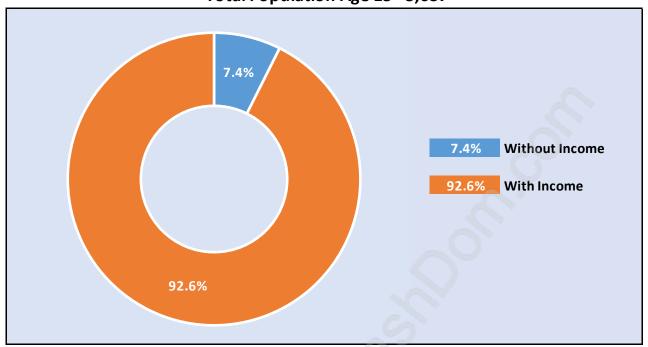

# Population Age 15+ by Income Status in South Arm Total Population Age 15 - 5,037