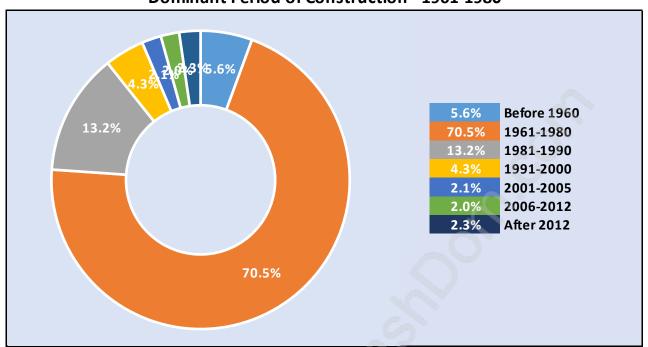

## **Private Dwellings by Period of Construction in South Arm**

**Dominant Period of Construction - 1961-1980** 