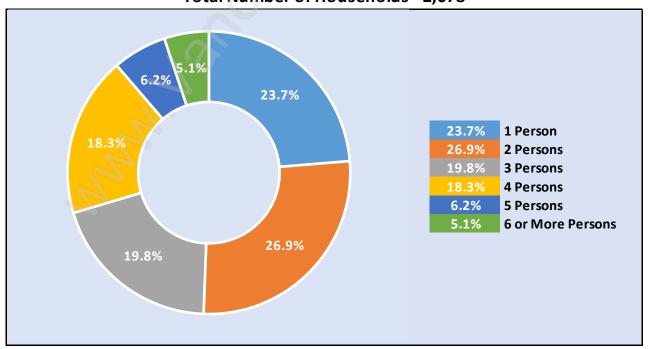

# Children at Home in South Arm

Total Number of Children at Home - 1,823

**Family Structure in South Arm** 

Total Number of Families - 1,516 / Average Persons per Family - 3.1

Households by Household Size in South Arm

**Total Number of Households - 2,078** 