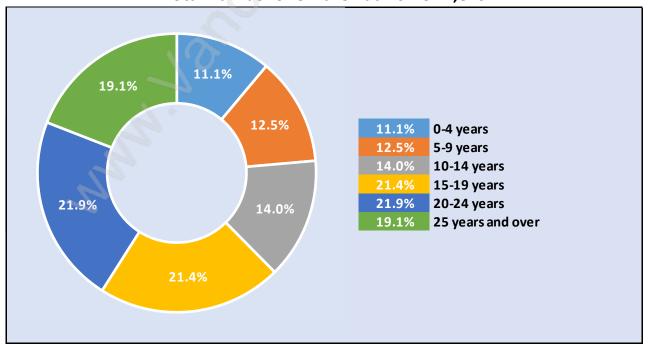

### **South Arm**



# **Population Trends in South Arm**



# Population by Age in South Arm



# Population Age 15+ by Income Status in South Arm Total Population Age 15 - 5,037



# Households by Income in South Arm

Total Number of Households - 2,078 / Average Household Income - \$87,190



#### **Families in South Arm**

#### Average Persons per Family - 3.1



# Children at Home in South Arm

Total Number of Children at Home - 1,823



**Family Structure in South Arm** 

Total Number of Families - 1,516 / Average Persons per Family - 3.1



Households by Household Size in South Arm

**Total Number of Households - 2,078** 



## **Dwellings in South Arm**



# Population Age 15+ in South Arm



### Labour Force by Occupation in South Arm



# **Labour Force Participation in South Arm**



## Travel To Work in (from) South Arm



# Occupied Dwellings by Structure Type in South Arm

**Dominant Bulding Type - Houses** 



## **Private Dwellings by Period of Construction in South Arm**

**Dominant Period of Construction - 1961-1980** 



# **Population by Religion in South Arm**



## Population by Home Languages in South Arm