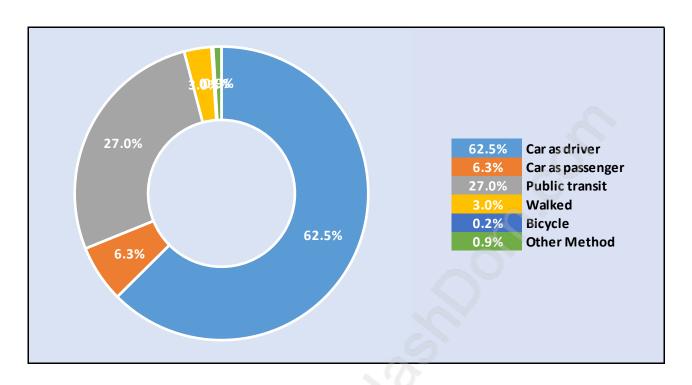

n South Arm**



# Population by Age in South Arm



# Population Age 15+ by Income Status in South Arm Total Population Age 15 - 5,037



# Households by Income in South Arm

Total Number of Households - 2,078 / Average Household Income - \$87,190



#### **Families in South Arm**

#### Average Persons per Family - 3.1



# Children at Home in South Arm

Total Number of Children at Home - 1,823



**Family Structure in South Arm** 

Total Number of Families - 1,516 / Average Persons per Family - 3.1



Households by Household Size in South Arm

**Total Number of Households - 2,078** 



## **Dwellings in South Arm**



# Population Age 15+ in South Arm



### Labour Force by Occupation in South Arm



# **Labour Force Participation in South Arm**



## Travel To Work in (from) South Arm



# Occupied Dwellings by Structure Type in South Arm

**Dominant Bulding Type - Houses** 



## **Private Dwellings by Period of Construction in South Arm**

**Dominant Period of Construction - 1961-1980** 



# **Population by Religion in South Arm**



## Population by Home Languages in South Arm