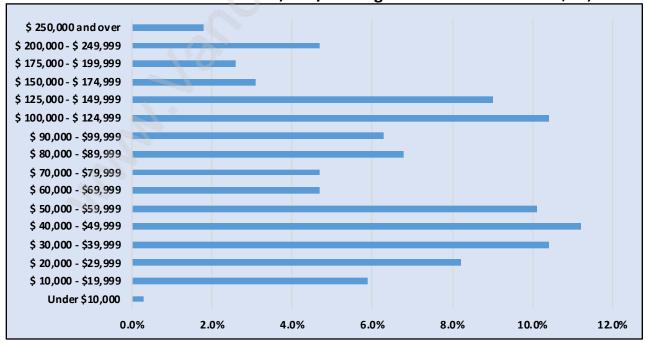

# Households by Income in South Arm

Total Number of Households - 2,078 / Average Household Income - \$87,190