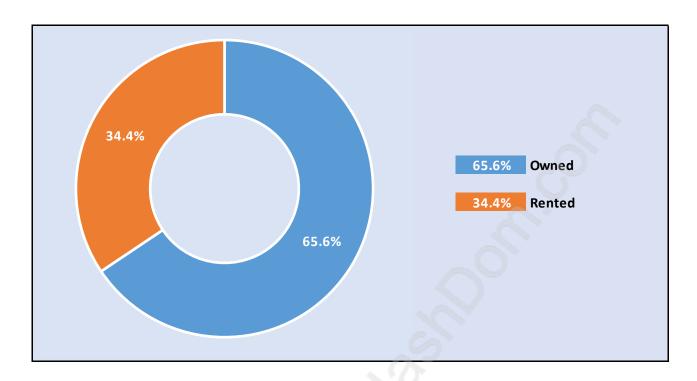

### **South Arm**



# **Population Trends in South Arm**



# Population by Age in South Arm



# Population Age 15+ by Income Status in South Arm Total Population Age 15 - 5,037



# Households by Income in South Arm

Total Number of Households - 2,078 / Average Household Income - \$87,190



#### **Families in South Arm**

#### Average Persons per Family - 3.1



# Children at Home in South Arm

Total Number of Children at Home - 1,823



**Family Structure in South Arm** 

Total Number of Families - 1,516 / Average Persons per Family - 3.1



Households by Household Size in South Arm

**Total Number of Households - 2,078** 



## **Dwellings in South Arm**



# Population Age 15+ in South Arm



### Labour Force by Occupation in South Arm



# **Labour Force Participation in South Arm**



## Travel To Work in (from) South Arm



# Occupied Dwellings by Structure Type in South Arm

**Dominant Bulding Type - Houses** 



## **Private Dwellings by Period of Construction in South Arm**

**Dominant Period of Construction - 1961-1980** 



# **Population by Religion in South Arm**



## Population by Home Languages in South Arm