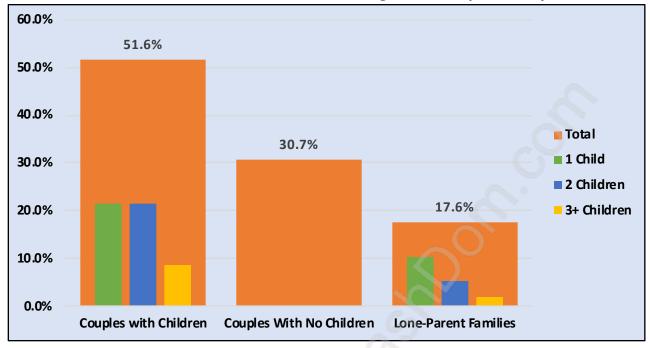

# Children at Home in South Arm

Total Number of Children at Home - 1,823

**Family Structure in South Arm** 

Total Number of Families - 1,516 / Average Persons per Family - 3.1

Households by Household Size in South Arm