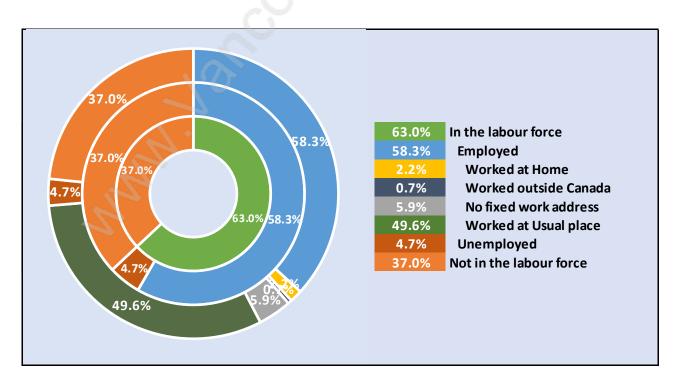

**South Arm**



# **Population Trends in South Arm**



# Population by Age in South Arm



# Population Age 15+ by Income Status in South Arm Total Population Age 15 - 5,037



# Households by Income in South Arm

Total Number of Households - 2,078 / Average Household Income - \$87,190



#### **Families in South Arm**

#### Average Persons per Family - 3.1



# Children at Home in South Arm

Total Number of Children at Home - 1,823



**Family Structure in South Arm** 

Total Number of Families - 1,516 / Average Persons per Family - 3.1



Households by Household Size in South Arm

**Total Number of Households - 2,078** 



## **Dwellings in South Arm**



# Population Age 15+ in South Arm



### Labour Force by Occupation in South Arm



# **Labour Force Participation in South Arm**



## Travel To Work in (from) South Arm



# Occupied Dwellings by Structure Type in South Arm

**Dominant Bulding Type - Houses** 



## **Private Dwellings by Period of Construction in South Arm**

**Dominant Period of Construction - 1961-1980** 



# **Population by Religion in South Arm**



## Population by Home Languages in South Arm