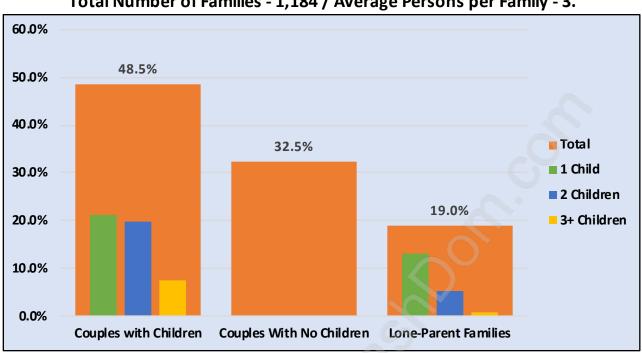

### Family Structure in South Cambie Total Number of Families - 1,184 / Average Persons per Family - 3.