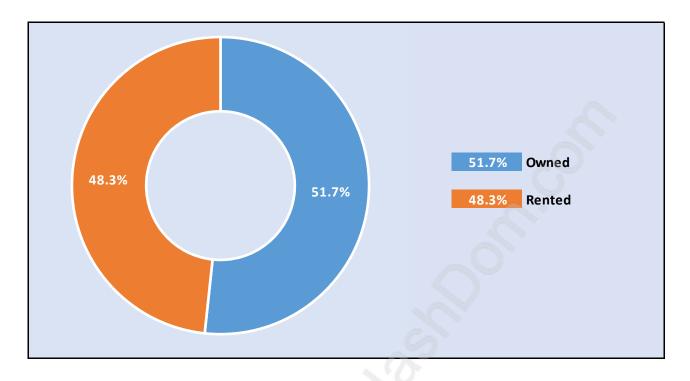

### South Cambie





**Population Trends in South Cambie** 

Population by Age in South Cambie





# Population Age 15+ by Income Status in South Cambie

Total Population Age 15 - 3,985

### Households by Income in South Cambie





#### **Families in South Cambie**

**Average Persons per Family - 3** 



### Children at Home in South Cambie Total Number of Children at Home - 1,334





### Family Structure in South Cambie Total Number of Families - 1,184 / Average Persons per Family - 3.

### Households by Household Size in South Cambie Total Number of Households - 1,774



#### **Dwellings in South Cambie**



### Population Age 15+ in South Cambie





### Labour Force Participation in South Cambie





### Occupied Dwellings by Structure Type in South Cambie Dominant Bulding Type - Apartment, building low and high rise





### Private Dwellings by Period of Construction in South Cambie Dominant Period of Construction - 1961-1980

### Population by Religion in South Cambie



#### Population by Home Languages in South Cambie