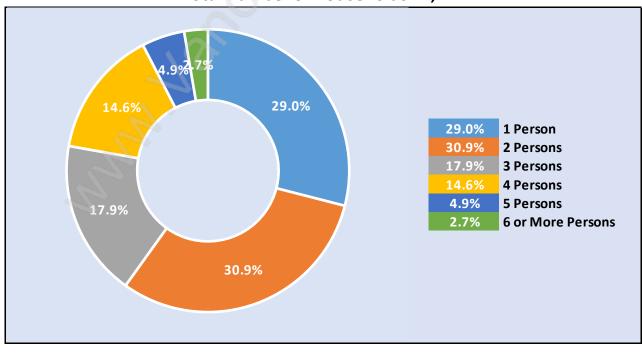

### Households by Household Size in South Cambie Total Number of Households - 1,774