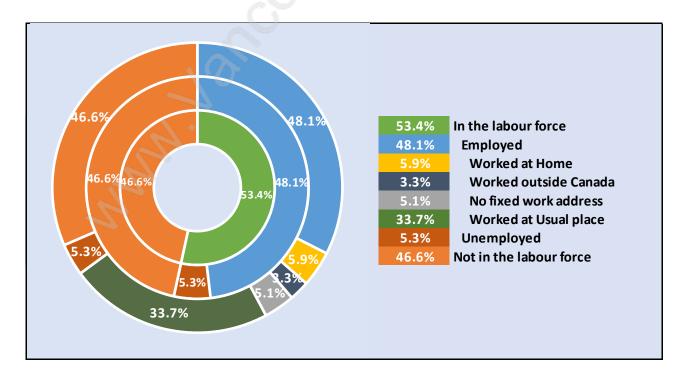

### South Cambie





**Population Trends in South Cambie** 

Population by Age in South Cambie





# Population Age 15+ by Income Status in South Cambie

Total Population Age 15 - 3,985

### Households by Income in South Cambie





#### **Families in South Cambie**

**Average Persons per Family - 3** 



### Children at Home in South Cambie Total Number of Children at Home - 1,334





### Family Structure in South Cambie Total Number of Families - 1,184 / Average Persons per Family - 3.

### Households by Household Size in South Cambie Total Number of Households - 1,774



#### **Dwellings in South Cambie**



### Population Age 15+ in South Cambie





### Labour Force Participation in South Cambie





### Occupied Dwellings by Structure Type in South Cambie Dominant Bulding Type - Apartment, building low and high rise





### Private Dwellings by Period of Construction in South Cambie Dominant Period of Construction - 1961-1980

### Population by Religion in South Cambie



#### Population by Home Languages in South Cambie