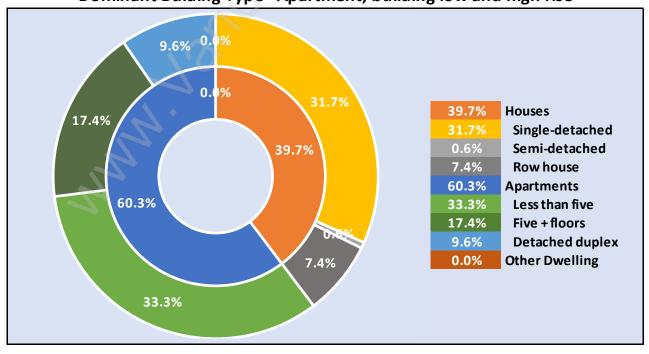

### Occupied Dwellings by Structure Type in South Cambie Dominant Bulding Type - Apartment, building low and high rise