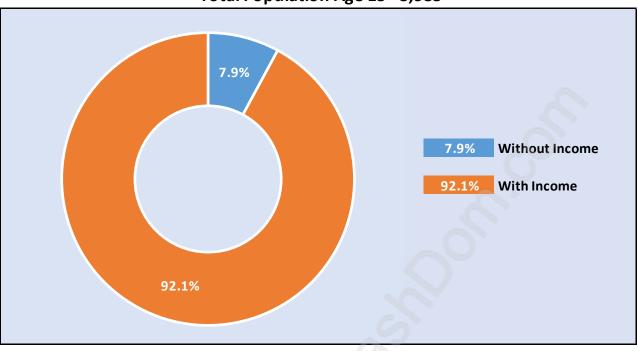

# Population Age 15+ by Income Status in South Cambie

Total Population Age 15 - 3,985