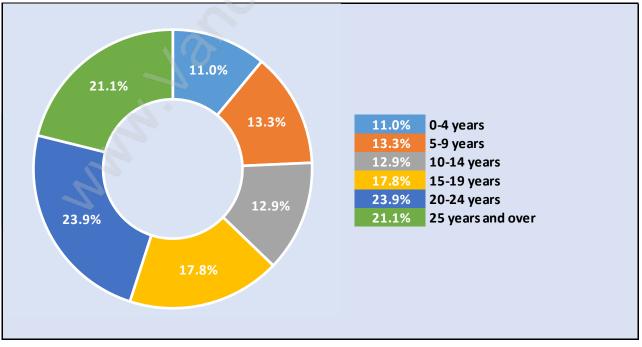

### Private Dwellings by Period of Construction in South Cambie Dominant Period of Construction - 1961-1980