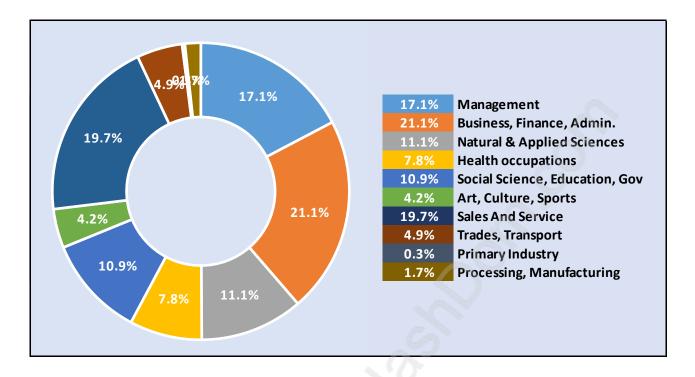

### South Cambie





**Population Trends in South Cambie** 

Population by Age in South Cambie





# Population Age 15+ by Income Status in South Cambie

Total Population Age 15 - 3,985

### Households by Income in South Cambie





#### **Families in South Cambie**

**Average Persons per Family - 3** 



### Children at Home in South Cambie Total Number of Children at Home - 1,334





### Family Structure in South Cambie Total Number of Families - 1,184 / Average Persons per Family - 3.

### Households by Household Size in South Cambie Total Number of Households - 1,774



#### **Dwellings in South Cambie**



### Population Age 15+ in South Cambie





### Labour Force Participation in South Cambie





### Occupied Dwellings by Structure Type in South Cambie Dominant Bulding Type - Apartment, building low and high rise





### Private Dwellings by Period of Construction in South Cambie Dominant Period of Construction - 1961-1980

### Population by Religion in South Cambie



#### Population by Home Languages in South Cambie