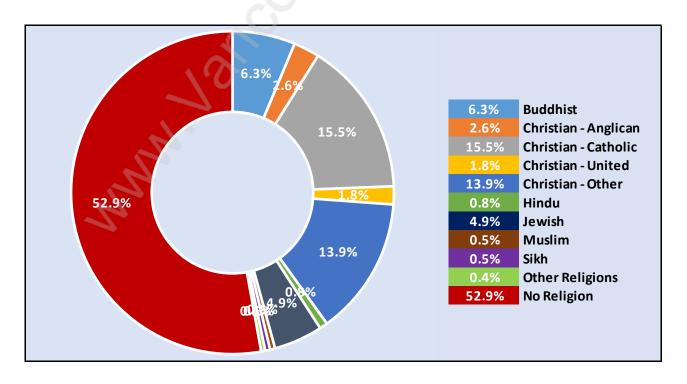

useholds by Income in South Cambie





#### **Families in South Cambie**

**Average Persons per Family - 3** 



### Children at Home in South Cambie Total Number of Children at Home - 1,334





### Family Structure in South Cambie Total Number of Families - 1,184 / Average Persons per Family - 3.

### Households by Household Size in South Cambie Total Number of Households - 1,774



#### **Dwellings in South Cambie**



### Population Age 15+ in South Cambie





### Labour Force Participation in South Cambie





### Occupied Dwellings by Structure Type in South Cambie Dominant Bulding Type - Apartment, building low and high rise





### Private Dwellings by Period of Construction in South Cambie Dominant Period of Construction - 1961-1980

### Population by Religion in South Cambie



#### Population by Home Languages in South Cambie