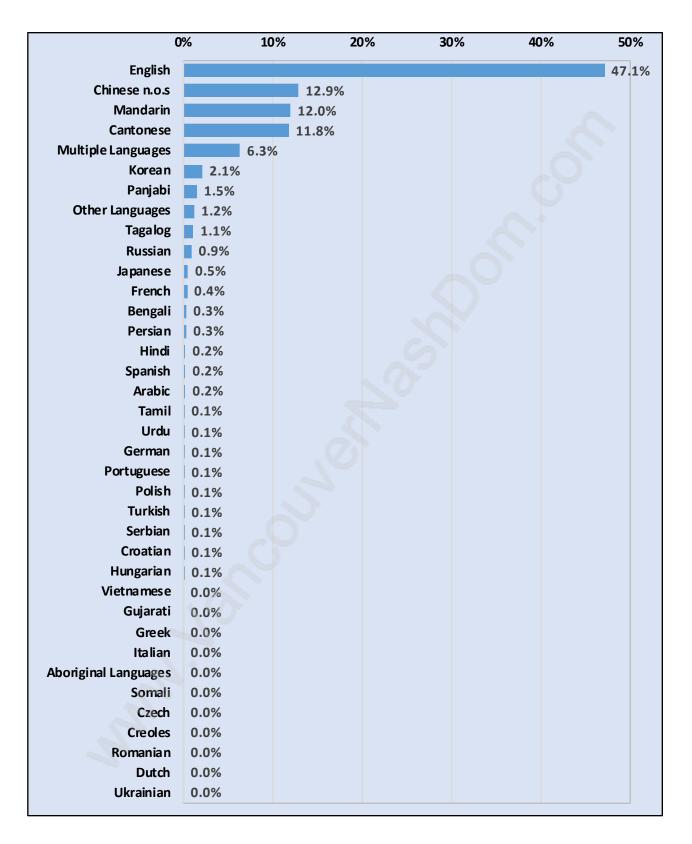

es in South Cambie**

**Average Persons per Family - 3** 



### Children at Home in South Cambie Total Number of Children at Home - 1,334





### Family Structure in South Cambie Total Number of Families - 1,184 / Average Persons per Family - 3.

### Households by Household Size in South Cambie Total Number of Households - 1,774



#### **Dwellings in South Cambie**



### Population Age 15+ in South Cambie





### Labour Force Participation in South Cambie





### Occupied Dwellings by Structure Type in South Cambie Dominant Bulding Type - Apartment, building low and high rise





### Private Dwellings by Period of Construction in South Cambie Dominant Period of Construction - 1961-1980

### Population by Religion in South Cambie



#### Population by Home Languages in South Cambie