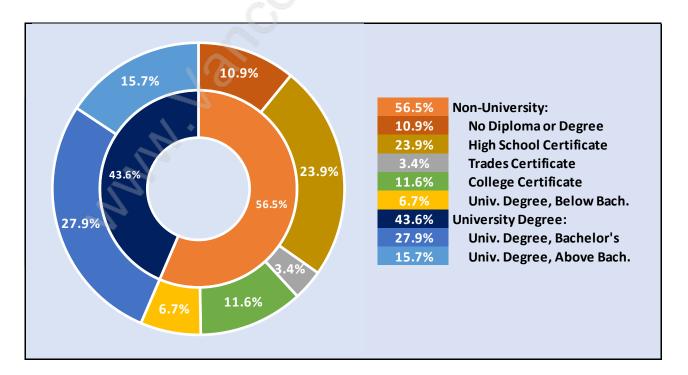

### South Cambie





**Population Trends in South Cambie** 

Population by Age in South Cambie





# Population Age 15+ by Income Status in South Cambie

Total Population Age 15 - 3,985

### Households by Income in South Cambie





#### **Families in South Cambie**

**Average Persons per Family - 3** 



### Children at Home in South Cambie Total Number of Children at Home - 1,334





### Family Structure in South Cambie Total Number of Families - 1,184 / Average Persons per Family - 3.

### Households by Household Size in South Cambie Total Number of Households - 1,774



#### **Dwellings in South Cambie**



### Population Age 15+ in South Cambie





### Labour Force Participation in South Cambie





### Occupied Dwellings by Structure Type in South Cambie Dominant Bulding Type - Apartment, building low and high rise





### Private Dwellings by Period of Construction in South Cambie Dominant Period of Construction - 1961-1980

### Population by Religion in South Cambie



#### Population by Home Languages in South Cambie