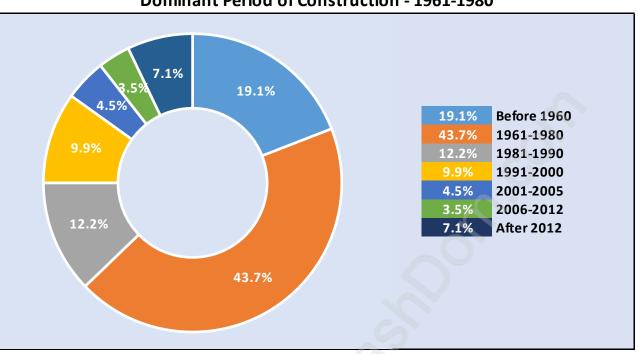

### Private Dwellings by Period of Construction in South Cambie Dominant Period of Construction - 1961-1980