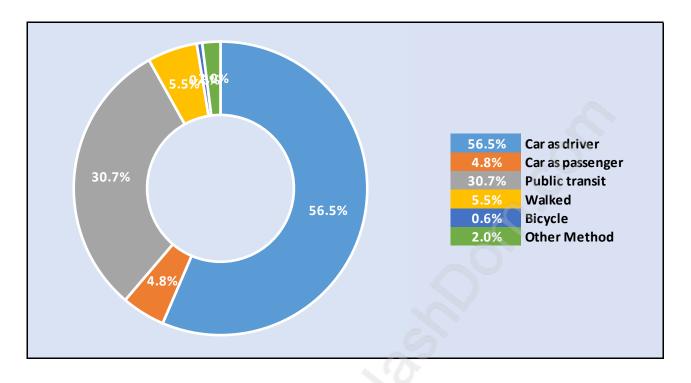

### South Cambie





**Population Trends in South Cambie** 

Population by Age in South Cambie





# Population Age 15+ by Income Status in South Cambie

Total Population Age 15 - 3,985

### Households by Income in South Cambie





#### **Families in South Cambie**

**Average Persons per Family - 3** 



### Children at Home in South Cambie Total Number of Children at Home - 1,334





### Family Structure in South Cambie Total Number of Families - 1,184 / Average Persons per Family - 3.

### Households by Household Size in South Cambie Total Number of Households - 1,774



#### **Dwellings in South Cambie**



### Population Age 15+ in South Cambie





### Labour Force Participation in South Cambie





### Occupied Dwellings by Structure Type in South Cambie Dominant Bulding Type - Apartment, building low and high rise





### Private Dwellings by Period of Construction in South Cambie Dominant Period of Construction - 1961-1980

### Population by Religion in South Cambie



#### Population by Home Languages in South Cambie