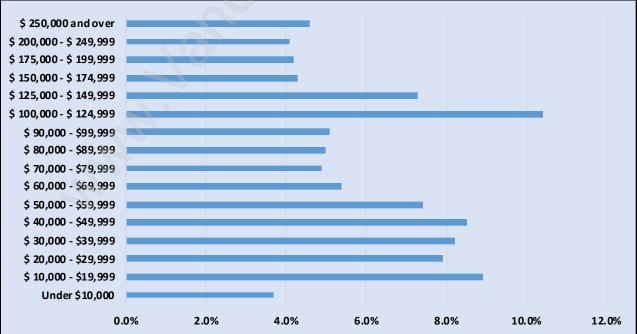

### Family Structure in South Cambie Total Number of Families - 1,184 / Average Persons per Family - 3.