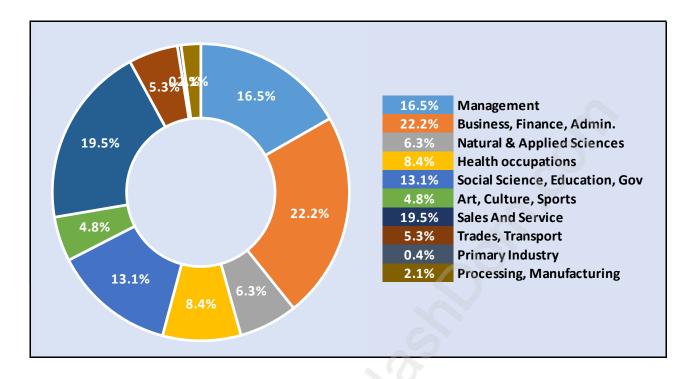

#### South Granville





#### **Population Trends in South Granville**

Population by Age in South Granville





# Population Age 15+ by Income Status in South Granville

Total Population Age 15 - 8,866

#### Households by Income in South Granville





#### Families in South Granville

**Average Persons per Family - 3.2** 



#### Children at Home in South Granville Total Number of Children at Home - 3,492





#### Family Structure in South Granville Total Number of Families - 2,637 / Average Persons per Family - 3.2

#### Households by Household Size in South Granville Total Number of Households - 3,157



#### **Dwellings in South Granville**



#### Population Age 15+ in South Granville





#### Labour Force Participation in South Granville



#### Travel To Work in (from) South Granville



#### Occupied Dwellings by Structure Type in South Granville Dominant Bulding Type - Houses



#### Private Dwellings by Period of Construction in South Granville Dominant Period of Construction - Before 1960



#### Population by Religion in South Granville



# Population by Home Languages in South Granville

| 0                    | %    | 10%  | 20% | 30% | 40% | 50% | 60%  |
|----------------------|------|------|-----|-----|-----|-----|------|
| English              |      |      |     |     |     | 5   | 2.4% |
| Cantonese            |      | 11   | .9% |     |     |     |      |
| Mandarin             |      | 11.  | .7% |     |     |     |      |
| Chinese n.o.s        |      |