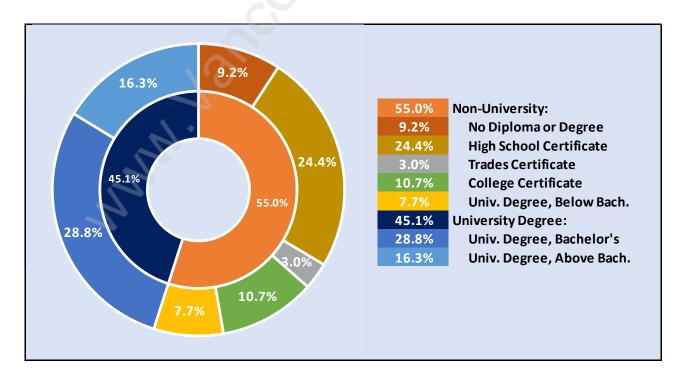

#### South Granville





#### **Population Trends in South Granville**

Population by Age in South Granville





# Population Age 15+ by Income Status in South Granville

Total Population Age 15 - 8,866

#### Households by Income in South Granville





#### Families in South Granville

**Average Persons per Family - 3.2** 



#### Children at Home in South Granville Total Number of Children at Home - 3,492





#### Family Structure in South Granville Total Number of Families - 2,637 / Average Persons per Family - 3.2

#### Households by Household Size in South Granville Total Number of Households - 3,157



#### **Dwellings in South Granville**



#### Population Age 15+ in South Granville





#### Labour Force Participation in South Granville



#### Travel To Work in (from) South Granville



#### Occupied Dwellings by Structure Type in South Granville Dominant Bulding Type - Houses



#### Private Dwellings by Period of Construction in South Granville Dominant Period of Construction - Before 1960



#### Population by Religion in South Granville



# Population by Home Languages in South Granville

| 0                    | %    | 10%  | 20% | 30% | 40% | 50% | 60%  |
|----------------------|------|------|-----|-----|-----|-----|------|
| English              |      |      |     |     |     | 5   | 2.4% |
| Cantonese            |      | 11   | .9% |     |     |     |      |
| Mandarin             |      | 11.  | .7% |     |     |     |      |
| Chinese n.o.s        |