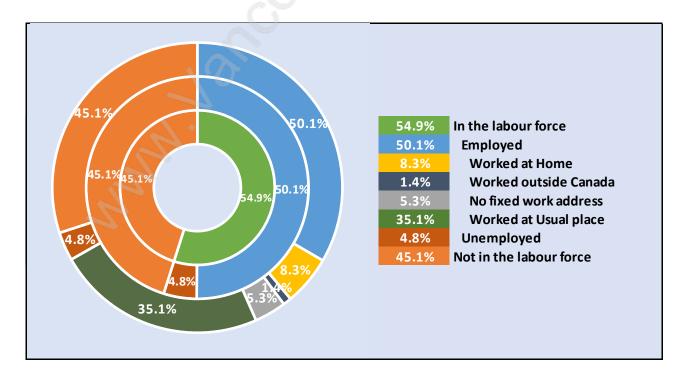

#### South Granville





#### **Population Trends in South Granville**

Population by Age in South Granville





# Population Age 15+ by Income Status in South Granville

Total Population Age 15 - 8,866

#### Households by Income in South Granville





#### Families in South Granville

**Average Persons per Family - 3.2** 



#### Children at Home in South Granville Total Number of Children at Home - 3,492





#### Family Structure in South Granville Total Number of Families - 2,637 / Average Persons per Family - 3.2

#### Households by Household Size in South Granville Total Number of Households - 3,157



#### **Dwellings in South Granville**



#### Population Age 15+ in South Granville





#### Labour Force Participation in South Granville



#### Travel To Work in (from) South Granville



#### Occupied Dwellings by Structure Type in South Granville Dominant Bulding Type - Houses



#### Private Dwellings by Period of Construction in South Granville Dominant Period of Construction - Before 1960



#### Population by Religion in South Granville



# Population by Home Languages in South Granville

| 0                    | %    | 10%  | 20% | 30% | 40% | 50% | 60%  |
|----------------------|------|------|-----|-----|-----|-----|------|
| English              |      |      |     |     |     | 5   | 2.4% |
| Cantonese            |      | 11   | .9% |     |     |     |      |
| Mandarin             |      | 11.  | .7% |     |     |     |      |
| Chinese n.o.s        |      | 11.  | 2%  |     |     |     |      |
| Multiple Langu