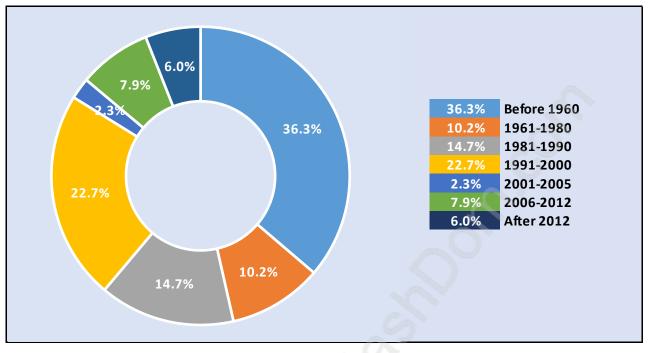

#### Private Dwellings by Period of Construction in South Granville Dominant Period of Construction - Before 1960