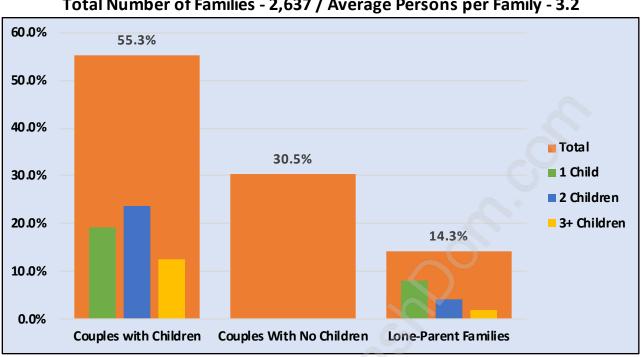

#### Family Structure in South Granville Total Number of Families - 2,637 / Average Persons per Family - 3.2