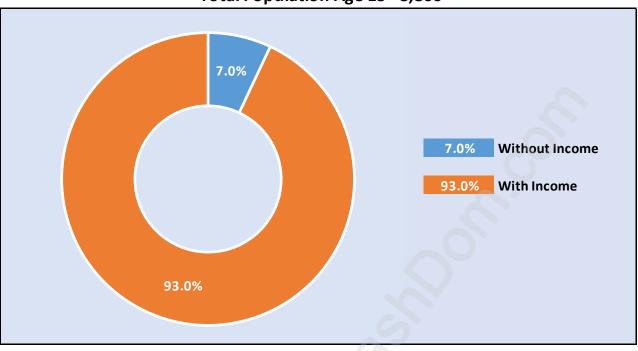

# Population Age 15+ by Income Status in South Granville

Total Population Age 15 - 8,866