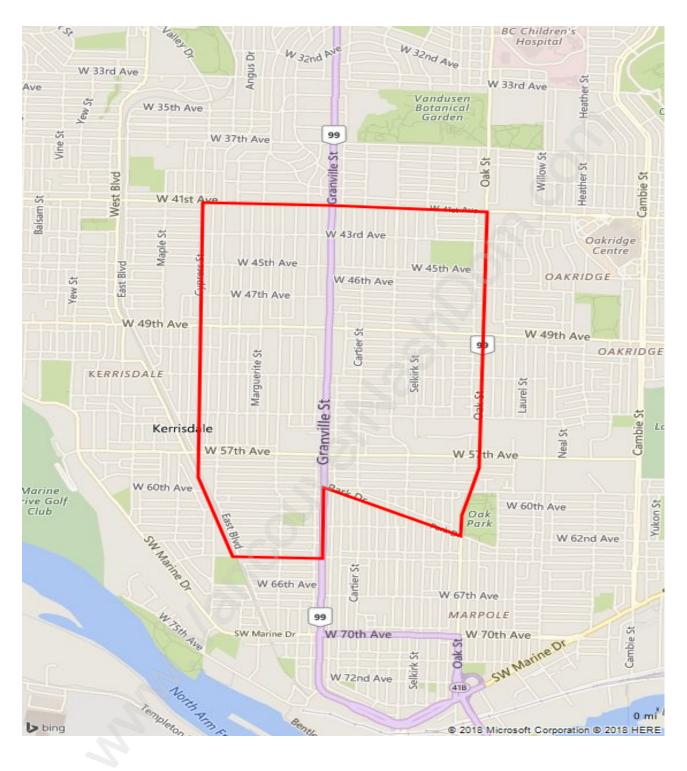

#### South Granville





#### **Population Trends in South Granville**

Population by Age in South Granville





# Population Age 15+ by Income Status in South Granville

Total Population Age 15 - 8,866

#### Households by Income in South Granville





#### Families in South Granville

**Average Persons per Family - 3.2** 



#### Children at Home in South Granville Total Number of Children at Home - 3,492





#### Family Structure in South Granville Total Number of Families - 2,637 / Average Persons per Family - 3.2

#### Households by Household Size in South Granville Total Number of Households - 3,157



#### **Dwellings in South Granville**



#### Population Age 15+ in South Granville





#### Labour Force Participation in South Granville



#### Travel To Work in (from) South Granville



#### Occupi