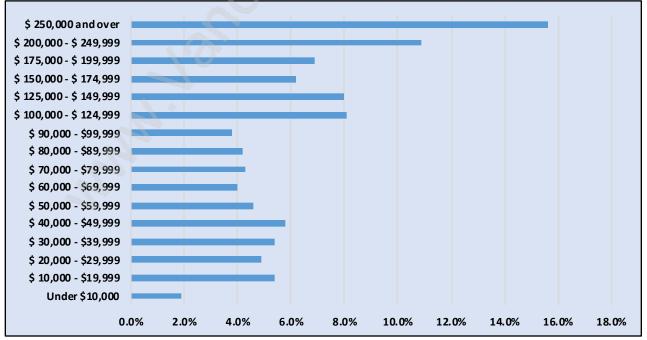

#### Family Structure in South Granville Total Number of Families - 2,637 / Average Persons per Family - 3.2