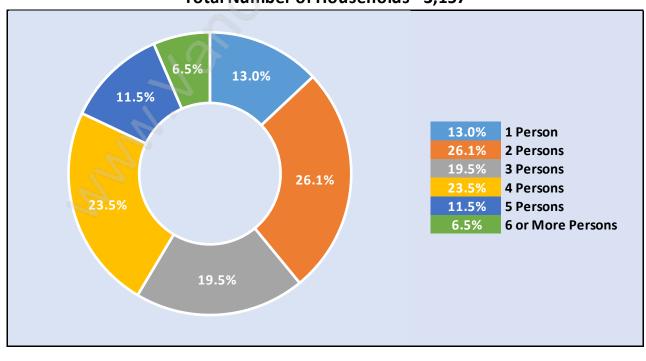

#### Households by Household Size in South Granville Total Number of Households - 3,157