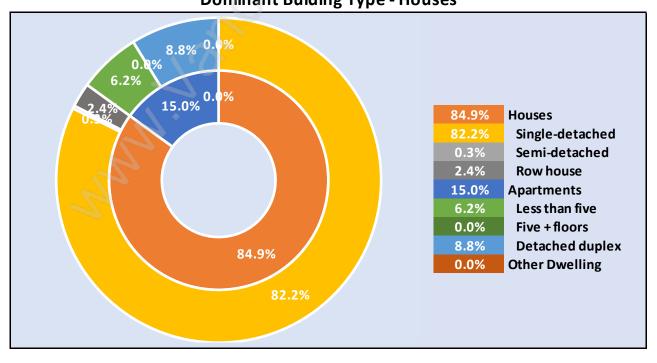

#### Occupied Dwellings by Structure Type in South Granville Dominant Bulding Type - Houses