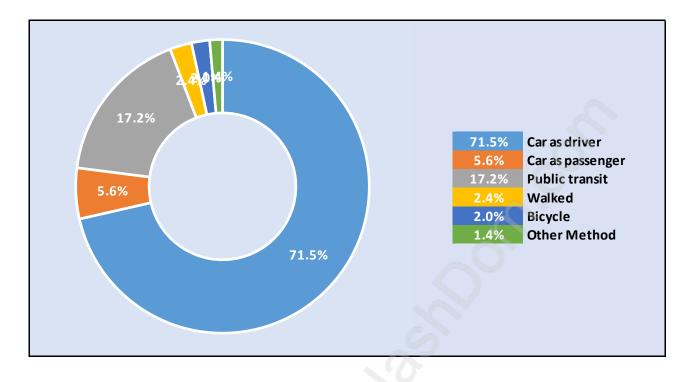

h Granville





#### **Population Trends in South Granville**

Population by Age in South Granville





# Population Age 15+ by Income Status in South Granville

Total Population Age 15 - 8,866

#### Households by Income in South Granville





#### Families in South Granville

**Average Persons per Family - 3.2** 



#### Children at Home in South Granville Total Number of Children at Home - 3,492





#### Family Structure in South Granville Total Number of Families - 2,637 / Average Persons per Family - 3.2

#### Households by Household Size in South Granville Total Number of Households - 3,157



#### **Dwellings in South Granville**



#### Population Age 15+ in South Granville





#### Labour Force Participation in South Granville



#### Travel To Work in (from) South Granville



#### Occupied Dwellings by Structure Type in South Granville Dominant Bulding Type - Houses



#### Private Dwellings by Period of Construction in South Granville Dominant Period of Construction - Before 1960



#### Population by Religion in South Granville



# Population by Home Languages in South Granville

| 0                    | %    | 10%  | 20% | 30% | 40% | 50% | 60%  |
|----------------------|------|------|-----|-----|-----|-----|------|
| English              |      |      |     |     |     | 5   | 2.4% |
| Cantonese            |      | 11   | .9% |     |     |     |      |
| Mandarin             |      | 11.  | .7% |     |     |     |      |
| Chinese n.o.s        |      | 11.  | 2%  |     |     |     |      |
| Multiple Languages   |      | 6.7% |     |     |     |     |