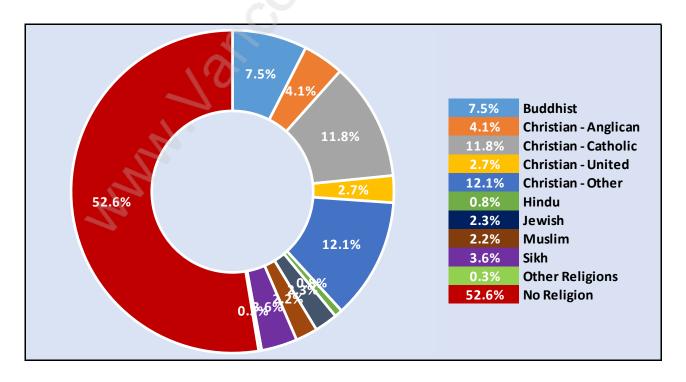

n South Granville

**Average Persons per Family - 3.2** 



#### Children at Home in South Granville Total Number of Children at Home - 3,492





#### Family Structure in South Granville Total Number of Families - 2,637 / Average Persons per Family - 3.2

#### Households by Household Size in South Granville Total Number of Households - 3,157



#### **Dwellings in South Granville**



#### Population Age 15+ in South Granville





#### Labour Force Participation in South Granville



#### Travel To Work in (from) South Granville



#### Occupied Dwellings by Structure Type in South Granville Dominant Bulding Type - Houses



#### Private Dwellings by Period of Construction in South Granville Dominant Period of Construction - Before 1960



#### Population by Religion in South Granville



# Population by Home Languages in South Granville

| 0                    | %    | 10%  | 20% | 30% | 40% | 50% | 60%  |
|----------------------|------|------|-----|-----|-----|-----|------|
| English              |      |      |     |     |     | 5   | 2.4% |
| Cantonese            |      | 11   | .9% |     |     |     |      |
| Mandarin             |      | 11.  | .7% |     |     |     |      |
| Chinese n.o.s        |      | 11.  | 2%  |     |     |     |      |
| Multiple Languages   |      | 6.7% |     |     |     |     |      |
| Other Languages      | 1.4% |      |     |     |     |     |      |
| Panjabi              | 0.9% |      |     |     |     |     |      |
| Korean               | 0.9% |      |     |     |     |     |      |
| Japanese             | 0.6% |      |     |