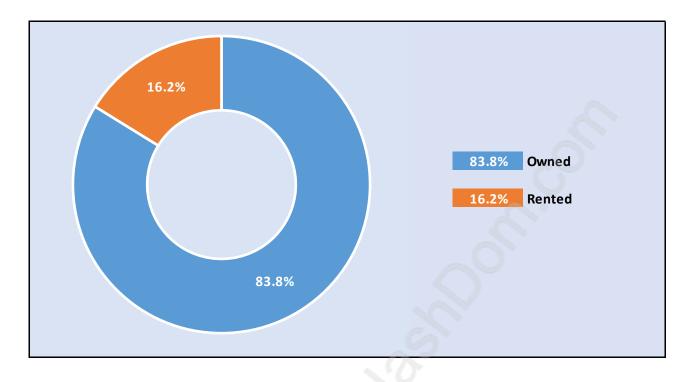

#### South Granville





#### **Population Trends in South Granville**

Population by Age in South Granville





# Population Age 15+ by Income Status in South Granville

Total Population Age 15 - 8,866

#### Households by Income in South Granville





#### Families in South Granville

**Average Persons per Family - 3.2** 



#### Children at Home in South Granville Total Number of Children at Home - 3,492





#### Family Structure in South Granville Total Number of Families - 2,637 / Average Persons per Family - 3.2

#### Households by Household Size in South Granville Total Number of Households - 3,157



#### **Dwellings in South Granville**



#### Population Age 15+ in South Granville





#### Labour Force Participation in South Granville



#### Travel To Work in (from) South Granville



#### Occupied Dwellings by Structure Type in South Granville Dominant Bulding Type - Houses



#### Private Dwellings by Period of Construction in South Granville Dominant Period of Construction - Before 1960



#### Population by Religion in South Granville



# Population by Home Languages in South Granville

| 0                    | %    | 10%  | 20% | 30% | 40% | 50% | 60%  |
|----------------------|------|------|-----|-----|-----|-----|------|
| English              |      |      |     |     |     | 5   | 2.4% |
| Cantonese            |      | 11   | .9% |     |     |     |      |
| Mandarin             |      | 11.  | .7% |     |