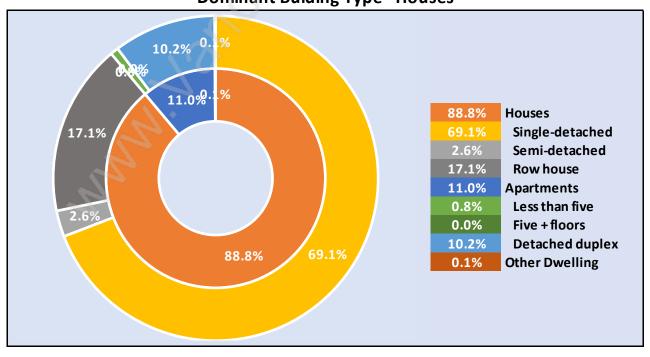

### Occupied Dwellings by Structure Type in South Meadows Dominant Bulding Type - Houses