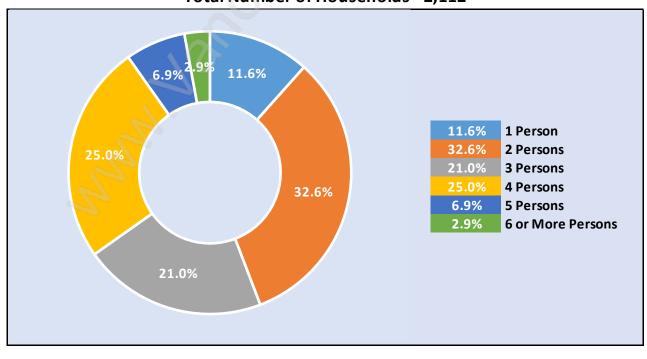

### Households by Household Size in South Meadows Total Number of Households - 2,112