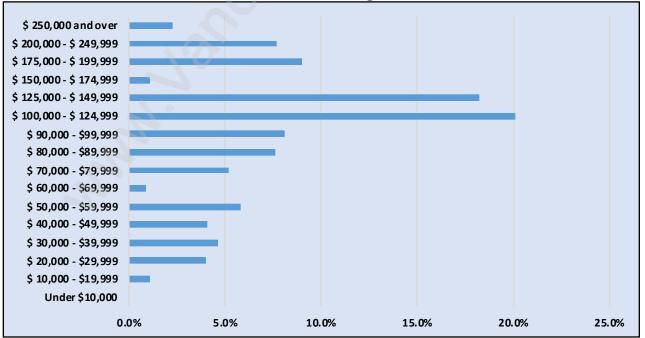

#### Households by Income in South Meadows

Total Number of Households - 2,112 / Average Household Income - \$120,293