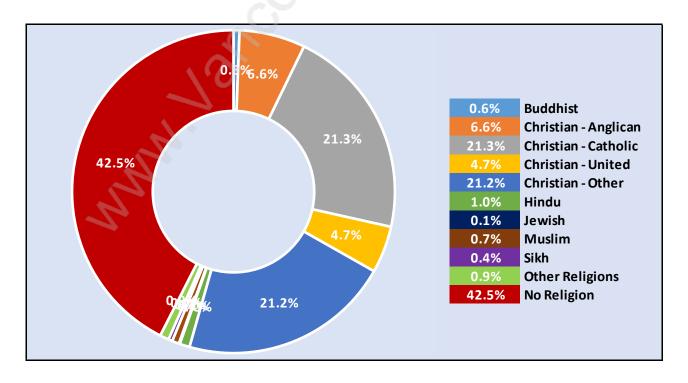

lds - 2,112 / Average Household Income - \$120,293



#### **Families in South Meadows**

**Average Persons per Family - 3.2** 



### Children at Home in South Meadows Total Number of Children at Home - 2,336





### Family Structure in South Meadows Total Number of Families - 1,852 / Average Persons per Family - 3.2

### Households by Household Size in South Meadows Total Number of Households - 2,112



#### **Dwellings in South Meadows**



## Population Age 15+ in South Meadows





#### Labour Force Participation in South Meadows





### Occupied Dwellings by Structure Type in South Meadows Dominant Bulding Type - Houses



### Private Dwellings by Period of Construction in South Meadows Dominant Period of Construction - 1961-1980



### **Population by Religion in South Meadows**



# Population by Home Languages in South Meadows

|                      | 0% 10% | 6 <b>20</b> % | 30% | 40% | 50% | 60% | 70% | 80% | <b>90%</b> | 100% |
|----------------------|--------|---------------|-----|-----|-----|-----|-----|-----|------------|------|
| English              |        |               |     |     |     |     |     |     | 9          | 0.4% |
| Multiple Languages   | 2.1%   |               |     |     |     |     |     |     |            |      |
| Korean               | 1.0%   |               |     |     |     |     |     |     |            |      |
| Chinese n.o.s        | 0.8%   |               |     |     |     |     |     |     |            |      |
| Taga log             | 0.7%   |               |     |     |     |     |     |     |            |      |
| Panja