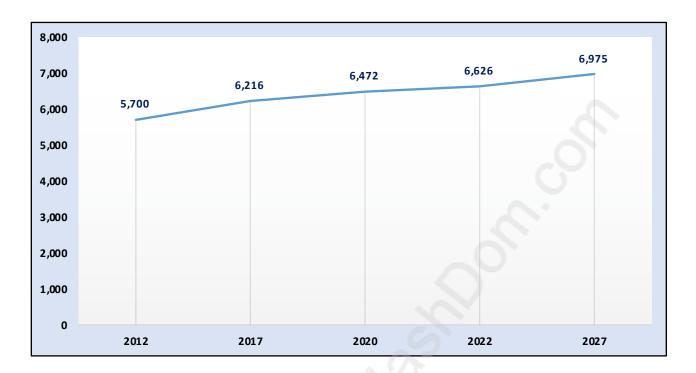

#### **South Meadows**





### **Population Trends in South Meadows**

## Population by Age in South Meadows





# Population Age 15+ by Income Status in South Meadows

Total Population Age 15 - 4,716

#### Households by Income in South Meadows

Total Number of Households - 2,112 / Average Household Income - \$120,293



#### **Families in South Meadows**

**Average Persons per Family - 3.2** 



### Children at Home in South Meadows Total Number of Children at Home - 2,336





### Family Structure in South Meadows Total Number of Families - 1,852 / Average Persons per Family - 3.2

### Households by Household Size in South Meadows Total Number of Households - 2,112



#### **Dwellings in South Meadows**



## Population Age 15+ in South Meadows





#### Labour Force Participation in South Meadows





### Occu