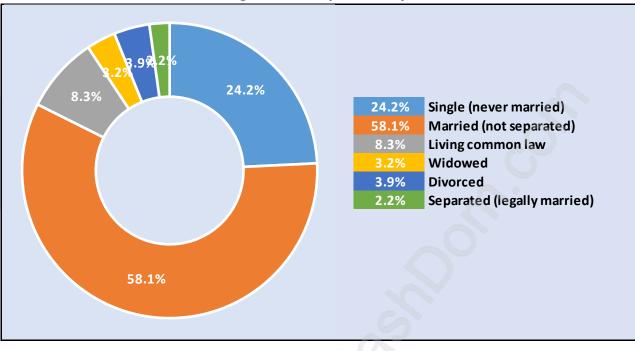

#### **South Meadows**





### **Population Trends in South Meadows**

## Population by Age in South Meadows





# Population Age 15+ by Income Status in South Meadows

Total Population Age 15 - 4,716

#### Households by Income in South Meadows

Total Number of Households - 2,112 / Average Household Income - \$120,293



#### **Families in South Meadows**

**Average Persons per Family - 3.2** 



### Children at Home in South Meadows Total Number of Children at Home - 2,336





### Family Structure in South Meadows Total Number of Families - 1,852 / Average Persons per Family - 3.2

### Households by Household Size in South Meadows Total Number of Households - 2,112



#### **Dwellings in South Meadows**



## Population Age 15+ in South Meadows





#### Labour Force Participation in South Meadows





### Occupied Dwellings by Structure Type in South Meadows Dominant Bulding Type - Houses



### Private Dwellings by Period of Construction in South Meadows Dominant Period of Construction - 1961-1980



### **Population by Religion in South Meadows**



# Population by Home Languages in South Meadows

|                      | 0% 10% | 6 <b>20</b> % | 30% | 40% | 50% | 60% | 70%