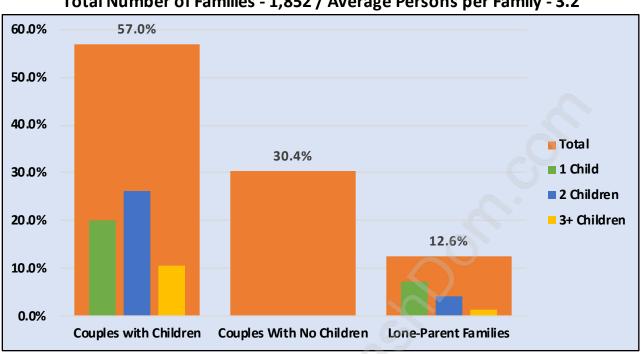

#### **Families in South Meadows**

**Average Persons per Family - 3.2** 

### Family Structure in South Meadows Total Number of Families - 1,852 / Average Persons per Family - 3.2