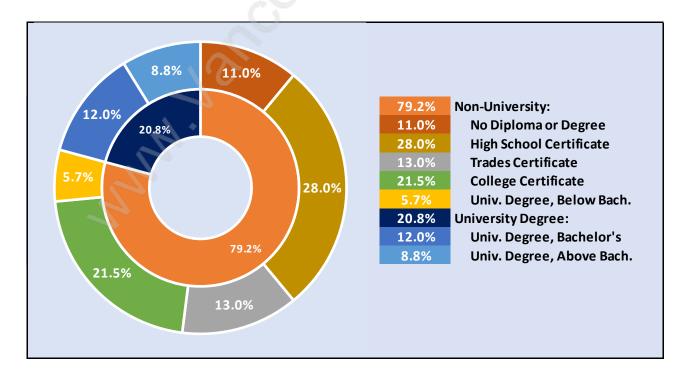

#### **South Meadows**





### **Population Trends in South Meadows**

## Population by Age in South Meadows





# Population Age 15+ by Income Status in South Meadows

Total Population Age 15 - 4,716

#### Households by Income in South Meadows

Total Number of Households - 2,112 / Average Household Income - \$120,293



#### **Families in South Meadows**

**Average Persons per Family - 3.2** 



### Children at Home in South Meadows Total Number of Children at Home - 2,336





### Family Structure in South Meadows Total Number of Families - 1,852 / Average Persons per Family - 3.2

### Households by Household Size in South Meadows Total Number of Households - 2,112



#### **Dwellings in South Meadows**



## Population Age 15+ in South Meadows





#### Labour Force Participation in South Meadows





### Occupied Dwellings by Structure Type in South Meadows Dominant Bulding Type - Houses



### Private Dwellings by Period of Construction in South Meadows Dominant Period of Construction - 1961-1980



### **Population by Religion in South Meadows**



# Population by Home Languages in South Meadows

|                      | 0% 10% | 6 <b>20</b> % | 30% | 40% | 50% | 60% | 70% | 80% | <b>90%</b> | 100% |
|----------------------|--------|---------------|-----|-----|-----|-----|-----|-----|------------|------|
| English              |        |               |     |     |     |     |     |     | 9          | 0.4% |
| Multiple Languages   | 2.1%   |               |     |     |     |     |     |     |            |      |
| Korean