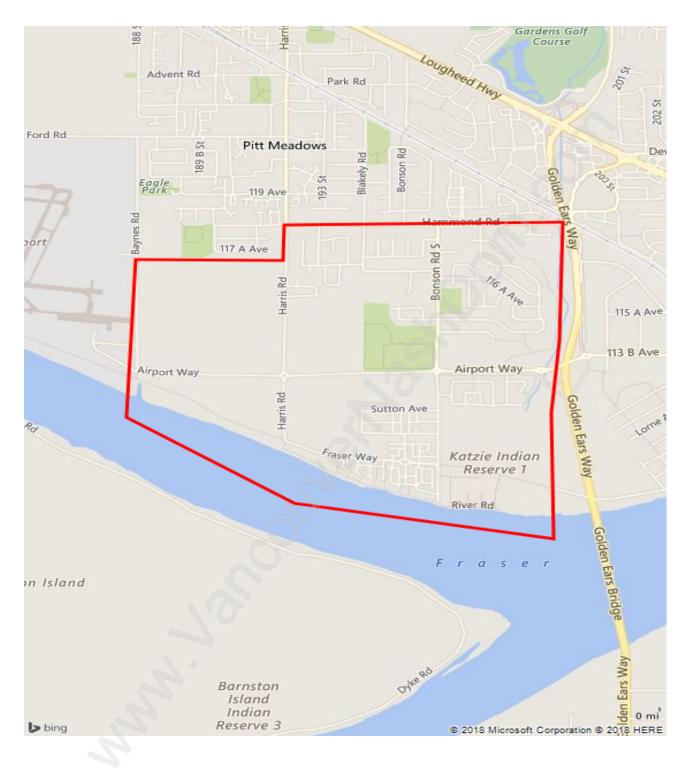

#### **South Meadows**





### **Population Trends in South Meadows**

## Population by Age in South Meadows





# Population Age 15+ by Income Status in South Meadows

Total Population Age 15 - 4,716

#### Households by Income in South Meadows

Total Number of Households - 2,112 / Average Household Income - \$120,293



#### **Families in South Meadows**

**Average Persons per Family - 3.2** 



### Children at Home in South Meadows Total Number of Children at Home - 2,336





### Family Structure in South Meadows Total Number of Families - 1,852 / Average Persons per Family - 3.2

### Households by Household Size in South Meadows Total Number of Households - 2,112



#### **Dwellings in South Meadows**



## Population Age 15+ in South Meadows





#### Labour Force Participation in South Meadows





### Oc