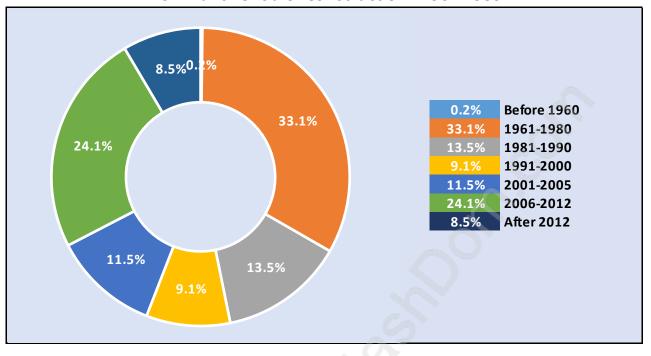

### Private Dwellings by Period of Construction in South Meadows Dominant Period of Construction - 1961-1980