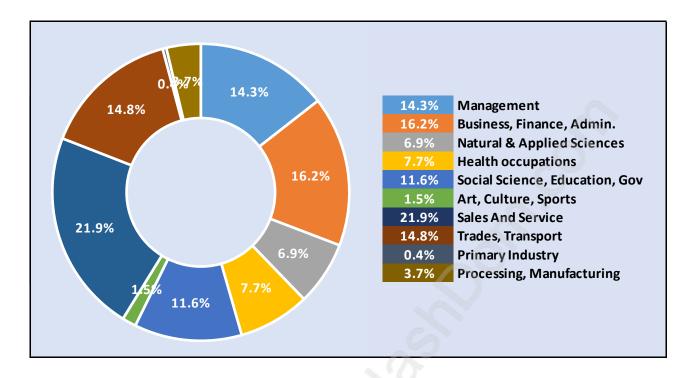

#### **South Meadows**





### **Population Trends in South Meadows**

## Population by Age in South Meadows





# Population Age 15+ by Income Status in South Meadows

Total Population Age 15 - 4,716

#### Households by Income in South Meadows

Total Number of Households - 2,112 / Average Household Income - \$120,293



#### **Families in South Meadows**

**Average Persons per Family - 3.2** 



### Children at Home in South Meadows Total Number of Children at Home - 2,336





### Family Structure in South Meadows Total Number of Families - 1,852 / Average Persons per Family - 3.2

### Households by Household Size in South Meadows Total Number of Households - 2,112



#### **Dwellings in South Meadows**



## Population Age 15+ in South Meadows





#### Labour Force Participation in South Meadows





### Occupied Dwellings by Structure Type in South Meadows Dominant Bulding Type - Houses



### Private Dwellings by Period of Construction in South Meadows Dominant Period of Construction - 1961-1980



### **Population by Religion in South Meadows**



# Population by Home Languages in South Meadows

|                      | 0% 10% | 6 <b>20</b> % | 30% | 40% | 50% | 60% | 70% | 80% | <b>90%</b> | 100% |
|----------------------|--------|---------------|-----|-----|-----|-----|-----|-----|------------|------|
| English              |        |               |     |     |     |     |     |     | 9          | 0.4% |
| Multiple Languages   | 2.1%   |               |     |     |     |     |     |     |            |      |
| Korean