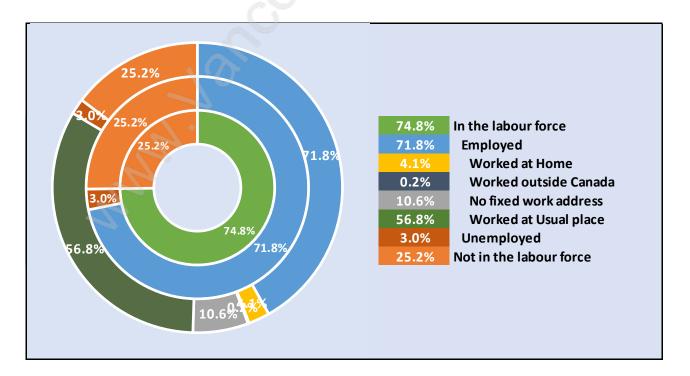

eadows**





### **Population Trends in South Meadows**

## Population by Age in South Meadows





# Population Age 15+ by Income Status in South Meadows

Total Population Age 15 - 4,716

#### Households by Income in South Meadows

Total Number of Households - 2,112 / Average Household Income - \$120,293



#### **Families in South Meadows**

**Average Persons per Family - 3.2** 



### Children at Home in South Meadows Total Number of Children at Home - 2,336





### Family Structure in South Meadows Total Number of Families - 1,852 / Average Persons per Family - 3.2

### Households by Household Size in South Meadows Total Number of Households - 2,112



#### **Dwellings in South Meadows**



## Population Age 15+ in South Meadows





#### Labour Force Participation in South Meadows





### Occupied Dwellings by Structure Type in South Meadows Dominant Bulding Type - Houses



### Private Dwellings by Period of Construction in South Meadows Dominant Period of Construction - 1961-1980



### **Population by Religion in South Meadows**



# Population by Home Languages in South Meadows

|                      | 0% 10% | 6 <b>20</b> % | 30% | 40% | 50% | 60% | 70% | 80% | <b>90%</b> | 100% |
|----------------------|--------|---------------|-----|-----|-----|-----|-----|-----|------------|------|
| English              |        |               |     |     |     |     |     |     | 9          | 0.4% |
| Multiple Languages   | 2.1%   |               |     |     |     |     |     |     |            |      |
| Korean               | 1.0%   |               |     |     |     |