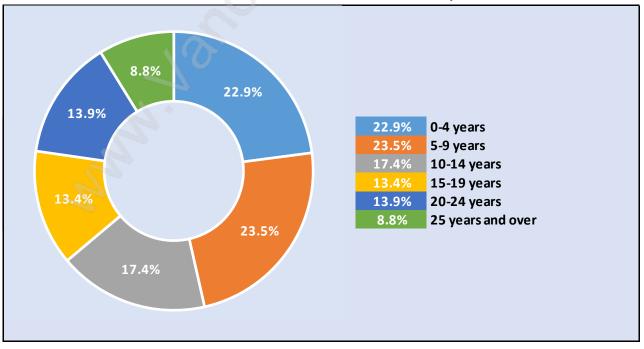

#### **South Meadows**





### **Population Trends in South Meadows**

## Population by Age in South Meadows





# Population Age 15+ by Income Status in South Meadows

Total Population Age 15 - 4,716

#### Households by Income in South Meadows

Total Number of Households - 2,112 / Average Household Income - \$120,293



#### **Families in South Meadows**

**Average Persons per Family - 3.2** 



### Children at Home in South Meadows Total Number of Children at Home - 2,336





### Family Structure in South Meadows Total Number of Families - 1,852 / Average Persons per Family - 3.2

### Households by Household Size in South Meadows Total Number of Households - 2,112



#### **Dwellings in South Meadows**



## Population Age 15+ in South Meadows





#### Labour Force Participation in South Meadows





### Occupied Dwellings by Structure Type in South Meadows Dominant Bulding Type - Houses



### Private Dwellings by Period of Construction in South Meadows Dominant Period of Construction - 1961-1980



### **Population by Religion in South Meadows**



# Population by Home Languages in South Meadows

|                      | 0% 10% | 6 <b>20</b> % | 30% | 40% | 50% | 60% | 70% | 80% | <b>90%</b> | 100% |
|----------------------|--------|---------------|-----