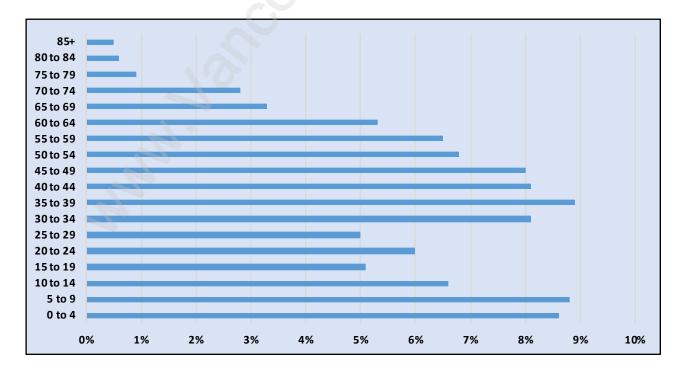

#### **South Meadows**





### **Population Trends in South Meadows**

## Population by Age in South Meadows





# Population Age 15+ by Income Status in South Meadows

Total Population Age 15 - 4,716

#### Households by Income in South Meadows

Total Number of Households - 2,112 / Average Household Income - \$120,293



#### **Families in South Meadows**

**Average Persons per Family - 3.2** 



### Children at Home in South Meadows Total Number of Children at Home - 2,336





### Family Structure in South Meadows Total Number of Families - 1,852 / Average Persons per Family - 3.2

### Households by Household Size in South Meadows Total Number of Households - 2,112



#### **Dwellings in South Meadows**



## Population Age 15+ in South Meadows





#### Labour Force Participation in South Meadows





### Occupied Dwellings by Structure Type in South Meadows Dominant Bulding Type - Houses



#