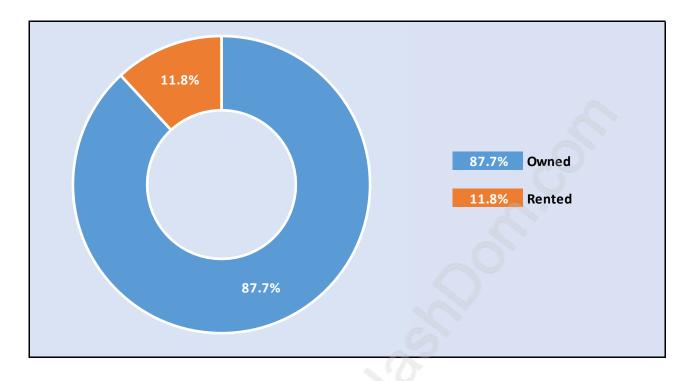

#### **South Meadows**





### **Population Trends in South Meadows**

## Population by Age in South Meadows





# Population Age 15+ by Income Status in South Meadows

Total Population Age 15 - 4,716

#### Households by Income in South Meadows

Total Number of Households - 2,112 / Average Household Income - \$120,293



#### **Families in South Meadows**

**Average Persons per Family - 3.2** 



### Children at Home in South Meadows Total Number of Children at Home - 2,336





### Family Structure in South Meadows Total Number of Families - 1,852 / Average Persons per Family - 3.2

### Households by Household Size in South Meadows Total Number of Households - 2,112



#### **Dwellings in South Meadows**



## Population Age 15+ in South Meadows





#### Labour Force Participation in South Meadows





### Occupied Dwellings by Structure Type in South Meadows Dominant Bulding Type - Houses



### Private Dwellings by Period of Construction in South Meadows Dominant Period of Construction - 1961-1980



### **Population by Religion in South Meadows**



# Population by Home Languages in South Meadows

|                      | 0% 10% | 6 <b>20</b> % | 30% | 40% | 50% | 60% | 70% | 80% | <b>90%</b> | 100% |
|----------------------|--------|---------------|-----|-----|-----|-----|-----|-----|------------|------|
| English              |        |               |     |     |     |     |     |     | 9          | 0.4% |
| Multiple Languages   | 2.1%   |               |     |     |     |     |