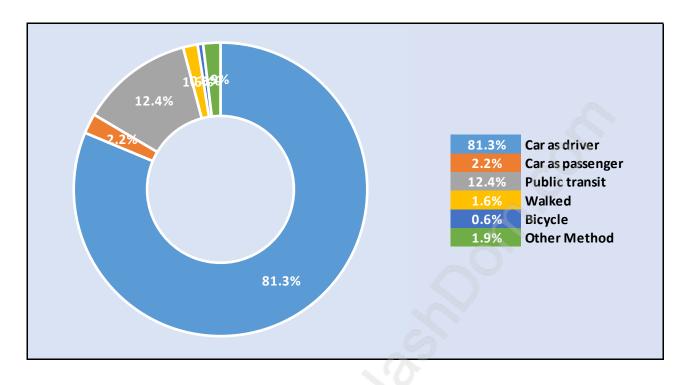

dows**





### **Population Trends in South Meadows**

## Population by Age in South Meadows





# Population Age 15+ by Income Status in South Meadows

Total Population Age 15 - 4,716

#### Households by Income in South Meadows

Total Number of Households - 2,112 / Average Household Income - \$120,293



#### **Families in South Meadows**

**Average Persons per Family - 3.2** 



### Children at Home in South Meadows Total Number of Children at Home - 2,336





### Family Structure in South Meadows Total Number of Families - 1,852 / Average Persons per Family - 3.2

### Households by Household Size in South Meadows Total Number of Households - 2,112



#### **Dwellings in South Meadows**



## Population Age 15+ in South Meadows





#### Labour Force Participation in South Meadows





### Occupied Dwellings by Structure Type in South Meadows Dominant Bulding Type - Houses



### Private Dwellings by Period of Construction in South Meadows Dominant Period of Construction - 1961-1980



### **Population by Religion in South Meadows**



# Population by Home Languages in South Meadows

|                      | 0% 10% | 6 <b>20</b> % | 30% | 40% | 50% | 60% | 70% | 80% | <b>90%</b> | 100% |
|----------------------|--------|---------------|-----|-----|-----|-----|-----|-----|------------|------|
| English              |        |               |     |     |     |     |     |     | 9          | 0.4% |
| Multiple Languages   | 2.1%   |               |     |     |     |     |     |     |            |      |
| Korean               | 1.0%   |               |     |     |     |