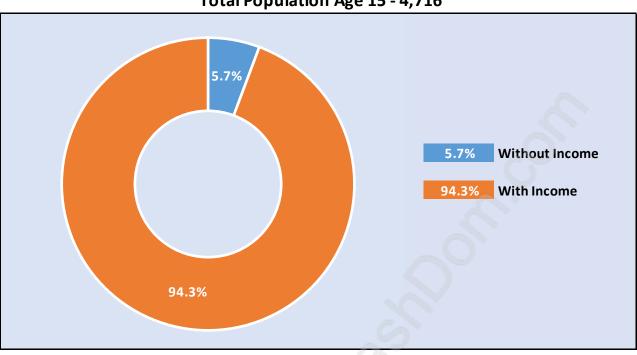

# Population Age 15+ by Income Status in South Meadows

Total Population Age 15 - 4,716