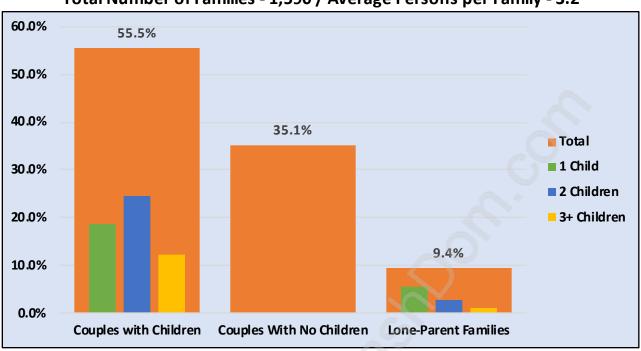

# Family Structure in Southlands

Total Number of Families - 1,590 / Average Persons per Family - 3.2