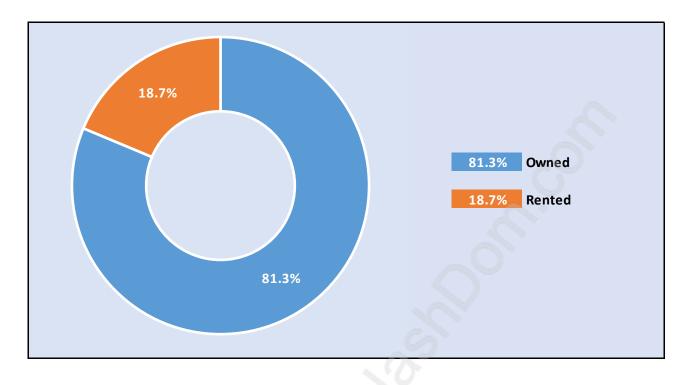

### Southlands





## **Population Trends in Southlands**

# Population by Age in Southlands





# Population Age 15+ by Income Status in Southlands

Total Population Age 15 - 4,828

#### Households by Income in Southlands





#### **Families in Southlands**

**Average Persons per Family - 3.2** 



## Children at Home in Southlands Total Number of Children at Home - 1,932





# Family Structure in Southlands



Total Number of Families - 1,590 / Average Persons per Family - 3.2

## Households by Household Size in Southlands Total Number of Households - 1,968



#### **Dwellings in Southlands**



## Population Age 15+ in Southlands





#### Labour Force Participation in Southlands



#### Travel To Work in (from) Southlands



# Occupied Dwellings by Structure Type in Southlands

**Dominant Bulding Type - Houses** 





## Private Dwellings by Period of Construction in Southlands Dominant Period of Construction - Before 1960

## **Population by Religion in Southlands**



# Population by Home Languages in Southlands

|                      | 0% 10% | 20% | 30% | 40% | 50% | 60% | 70% | 80% | 90% |
|----------------------|--------|-----|-----|-----|-----|-----|-----|-----|-----|
| English              |        |     |     |     |     |     |     | 80  | .1% |
| Mandarin             | 4.5%   |     |     |     |     |     |     |     |     |
| Chinese n.o.s        | 4.2%   |     |