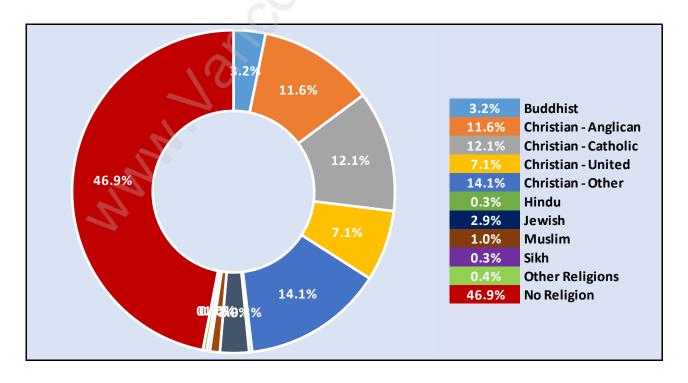

ouseholds by Income in Southlands





#### **Families in Southlands**

**Average Persons per Family - 3.2** 



## Children at Home in Southlands Total Number of Children at Home - 1,932





# Family Structure in Southlands



Total Number of Families - 1,590 / Average Persons per Family - 3.2

## Households by Household Size in Southlands Total Number of Households - 1,968



#### **Dwellings in Southlands**



## Population Age 15+ in Southlands





#### Labour Force Participation in Southlands



#### Travel To Work in (from) Southlands



# Occupied Dwellings by Structure Type in Southlands

**Dominant Bulding Type - Houses** 





## Private Dwellings by Period of Construction in Southlands Dominant Period of Construction - Before 1960

## **Population by Religion in Southlands**



# Population by Home Languages in Southlands

|                      | 0% 10% | 20% | 30% | 40% | 50% | 60% | 70% | 80% | 90% |
|----------------------|--------|-----|-----|-----|-----|-----|-----|-----|-----|
| English              |        |     |     |     |     |     |     | 80  | .1% |
| Mandarin             | 4.5%   |     |     |     |     |     |     |     |     |
| Chinese n.o.s        | 4.2%   |     |     |     |     |     |     |     |     |
| Multiple Languages   | 3.2%   |     |     |     |     |     |     |     |     |
| Cantonese            | 3.2%   |     |     |     |     |     |     |     |     |
| Other Languages      | 1.2%   |     |     |     |     |     |     |     |     |
| French               | 0.5%   |     |     |     |     |     |     |     |     |
| Korean