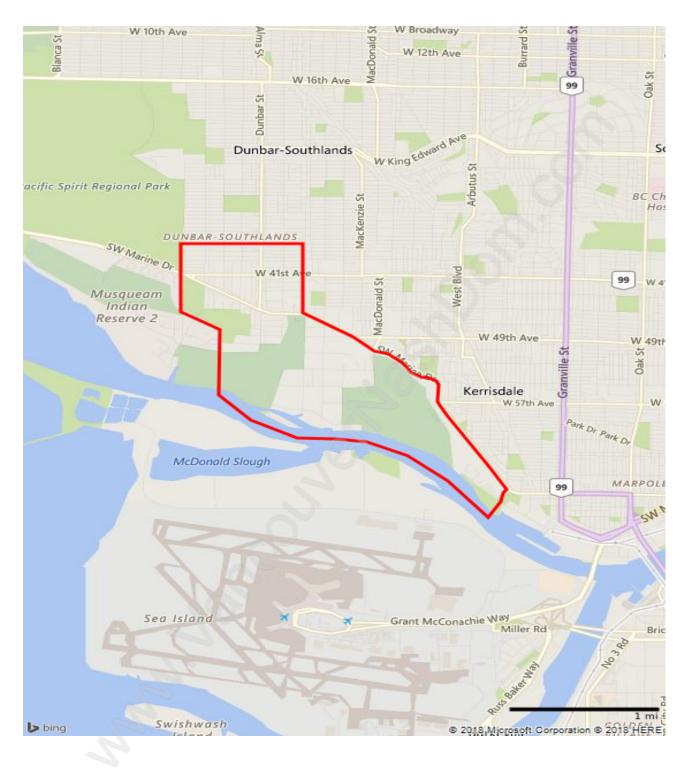

### Southlands





## **Population Trends in Southlands**

# Population by Age in Southlands





# Population Age 15+ by Income Status in Southlands

Total Population Age 15 - 4,828

#### Households by Income in Southlands





#### **Families in Southlands**

**Average Persons per Family - 3.2** 



## Children at Home in Southlands Total Number of Children at Home - 1,932





# Family Structure in Southlands



Total Number of Families - 1,590 / Average Persons per Family - 3.2

## Households by Household Size in Southlands Total Number of Households - 1,968



#### **Dwellings in Southlands**



## Population Age 15+ in Southlands





#### Labour Force Participation in Southlands



#### Travel To Work in (from) Southlands



# Occupied Dwellings by Structure Type in Southlands

**Dominant Bulding