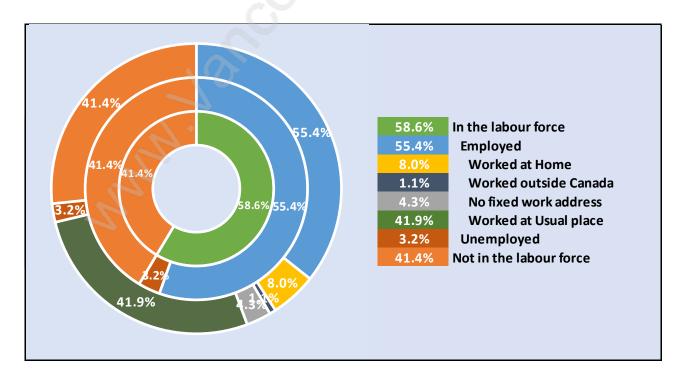

### Southlands





## **Population Trends in Southlands**

# Population by Age in Southlands





# Population Age 15+ by Income Status in Southlands

Total Population Age 15 - 4,828

#### Households by Income in Southlands





#### **Families in Southlands**

**Average Persons per Family - 3.2** 



## Children at Home in Southlands Total Number of Children at Home - 1,932





# Family Structure in Southlands



Total Number of Families - 1,590 / Average Persons per Family - 3.2

## Households by Household Size in Southlands Total Number of Households - 1,968



#### **Dwellings in Southlands**



## Population Age 15+ in Southlands





#### Labour Force Participation in Southlands



#### Travel To Work in (from) Southlands



# Occupied Dwellings by Structure Type in Southlands

**Dominant Bulding Type - Houses** 





## Private Dwellings by Period of Construction in Southlands Dominant Period of Construction - Before 1960

## **Population by Religion in Southlands**



# Population by Home Languages in Southlands

|                      | 0% 10% | 20% | 30% | 40% | 50% | 60% | 70% | 80% | 90% |
|----------------------|--------|-----|-----|-----|-----|-----|-----|-----|-----|
| English              |        |     |     |     |     |     |     | 80  | .1% |
| Mandarin             | 4.5%   |     |     |     |     |     |     |     |     |
| Chinese n.o.s        | 4.2%   |     |     |     |     |     |     |     |     |
| Multiple Languages   | 3.2%   |     |     |