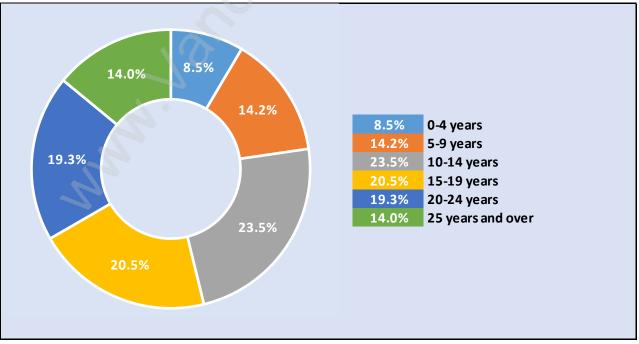

## Private Dwellings by Period of Construction in Southlands Dominant Period of Construction - Before 1960