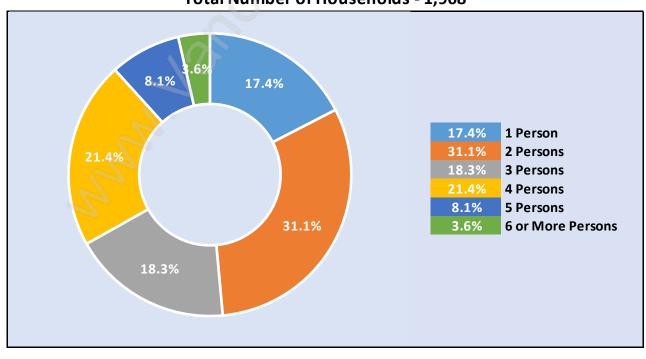

## Households by Household Size in Southlands Total Number of Households - 1,968