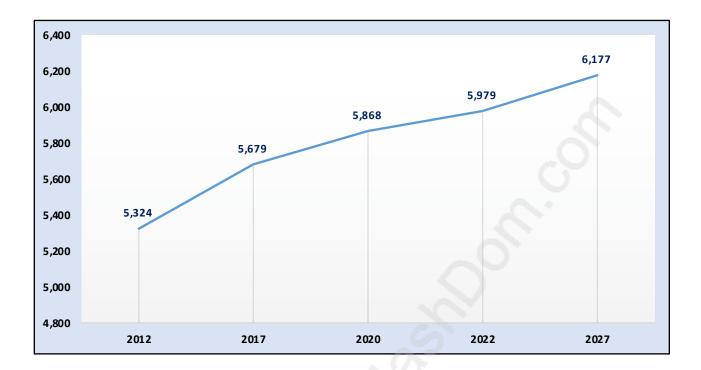

### Southlands





## **Population Trends in Southlands**

# Population by Age in Southlands





# Population Age 15+ by Income Status in Southlands

Total Population Age 15 - 4,828

#### Households by Income in Southlands





#### **Families in Southlands**

**Average Persons per Family - 3.2** 



## Children at Home in Southlands Total Number of Children at Home - 1,932





# Family Structure in Southlands



Total Number of Families - 1,590 / Average Persons per Family - 3.2

## Households by Household Size in Southlands Total Number of Households - 1,968



#### **Dwellings in Southlands**



## Population Age 15+ in Southlands





#### Labour Force Participation in Southlands



#### Travel To Work in (from) Southlands



# Occupied Dwellings by Structure Type in Southlands

**Dominant Bulding Ty