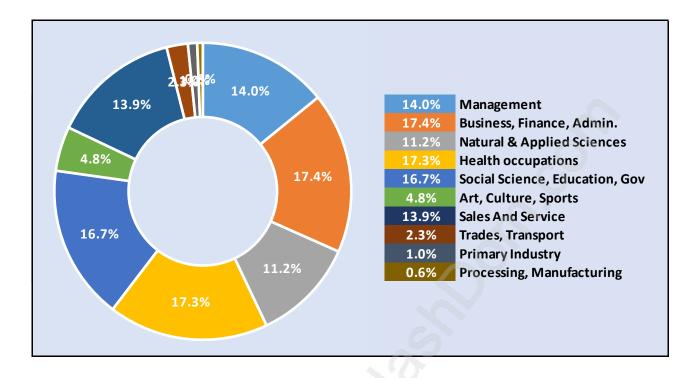

### Southlands





## **Population Trends in Southlands**

# Population by Age in Southlands





# Population Age 15+ by Income Status in Southlands

Total Population Age 15 - 4,828

#### Households by Income in Southlands





#### **Families in Southlands**

**Average Persons per Family - 3.2** 



## Children at Home in Southlands Total Number of Children at Home - 1,932





# Family Structure in Southlands



Total Number of Families - 1,590 / Average Persons per Family - 3.2

## Households by Household Size in Southlands Total Number of Households - 1,968



#### **Dwellings in Southlands**



## Population Age 15+ in Southlands





#### Labour Force Participation in Southlands



#### Travel To Work in (from) Southlands



# Occupied Dwellings by Structure Type in Southlands

**Dominant Bulding Type - Houses** 





## Private Dwellings by Period of Construction in Southlands Dominant Period of Construction - Before 1960

## **Population by Religion in Southlands**



# Population by Home Languages in Southlands

|                      | 0% 10% | 20% | 30% | 40% | 50% | 60% | 70% | 80% | 90% |
|----------------------|--------|-----|-----|-----|-----|-----|-----|-----|-----|
| English              |        |     |     |     |     |     |     | 80  | .1% |
| Mandarin             | 4.5%   |     |     |     |     |     |     |     |     |
| Chinese n.o.s        | 4.2%   |     |     |     |     |     |     |     |     |