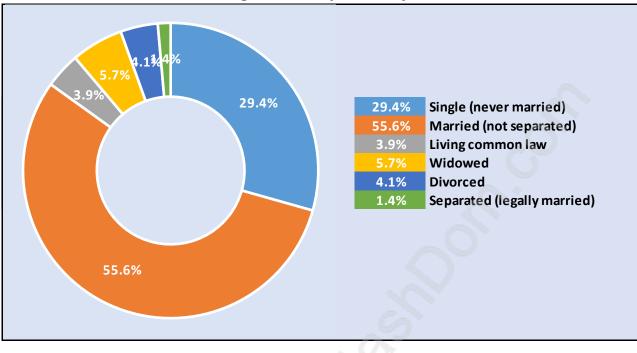

# Family Structure in Southlands

Total Number of Families - 1,590 / Average Persons per Family - 3.2