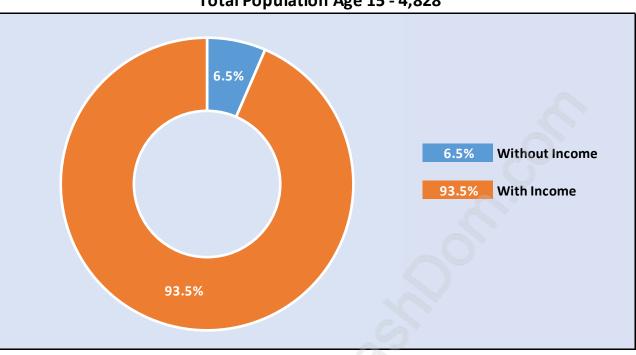

# Population Age 15+ by Income Status in Southlands

Total Population Age 15 - 4,828