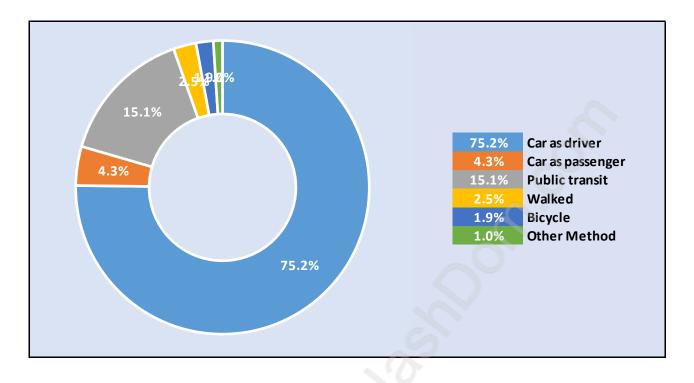

### Southlands





## **Population Trends in Southlands**

# Population by Age in Southlands





# Population Age 15+ by Income Status in Southlands

Total Population Age 15 - 4,828

#### Households by Income in Southlands





#### **Families in Southlands**

**Average Persons per Family - 3.2** 



## Children at Home in Southlands Total Number of Children at Home - 1,932





# Family Structure in Southlands



Total Number of Families - 1,590 / Average Persons per Family - 3.2

## Households by Household Size in Southlands Total Number of Households - 1,968



#### **Dwellings in Southlands**



## Population Age 15+ in Southlands





#### Labour Force Participation in Southlands



#### Travel To Work in (from) Southlands



# Occupied Dwellings by Structure Type in Southlands

**Dominant Bulding Type - Houses** 





## Private Dwellings by Period of Construction in Southlands Dominant Period of Construction - Before 1960

## **Population by Religion in Southlands**



# Population by Home Languages in Southlands

|                      | 0% 10% | 20% | 30% | 40% | 50% | 60% | 70% | 80% | 90% |
|----------------------|--------|-----|-----|-----|-----|-----|-----|-----|-----|
| English              |        |     |     |     |     |     |     | 80  | .1% |
| Mandarin             | 4.5%   |     |     |     |     |     |     |     |     |
| Chinese n.o.s        | 4.2%   |     |     |     |     |     |     |     |     |
| Multiple Languages   | 3.2%   |     |     |     |     |     |     |     |     |
| Cantones