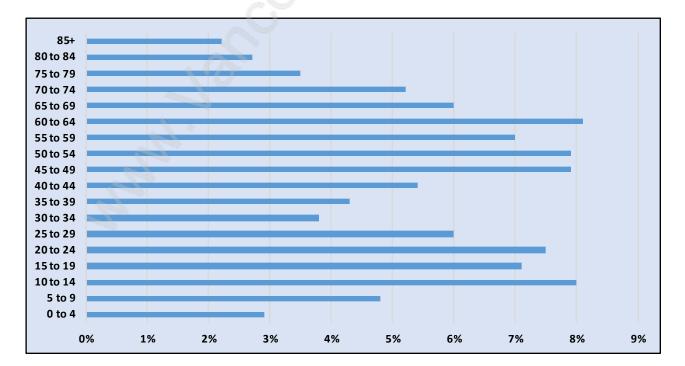

### Southlands





## **Population Trends in Southlands**

# Population by Age in Southlands





# Population Age 15+ by Income Status in Southlands

Total Population Age 15 - 4,828

#### Households by Income in Southlands





#### **Families in Southlands**

**Average Persons per Family - 3.2** 



## Children at Home in Southlands Total Number of Children at Home - 1,932





# Family Structure in Southlands



Total Number of Families - 1,590 / Average Persons per Family - 3.2

## Households by Household Size in Southlands Total Number of Households - 1,968



#### **Dwellings in Southlands**



## Population Age 15+ in Southlands





#### Labour Force Participation in Southlands



#### Travel To Work in (from) Southlands



# Occupied Dwellings by Structure Type in Southlands

**Dominant Bulding Type - Houses** 





## Private Dwellings by Period of Construction in Southla