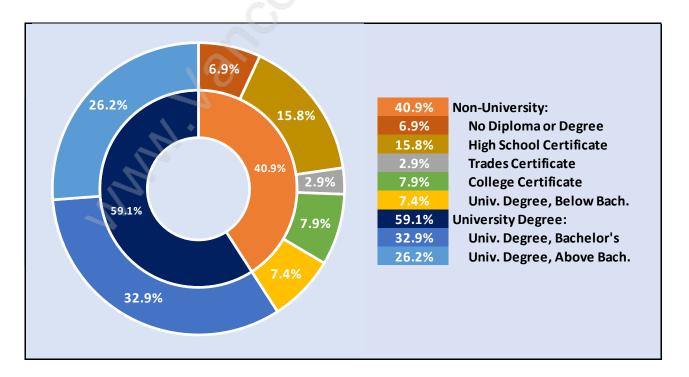

### Southlands





## **Population Trends in Southlands**

# Population by Age in Southlands





# Population Age 15+ by Income Status in Southlands

Total Population Age 15 - 4,828

#### Households by Income in Southlands





#### **Families in Southlands**

**Average Persons per Family - 3.2** 



## Children at Home in Southlands Total Number of Children at Home - 1,932





# Family Structure in Southlands



Total Number of Families - 1,590 / Average Persons per Family - 3.2

## Households by Household Size in Southlands Total Number of Households - 1,968



#### **Dwellings in Southlands**



## Population Age 15+ in Southlands





#### Labour Force Participation in Southlands



#### Travel To Work in (from) Southlands



# Occupied Dwellings by Structure Type in Southlands

**Dominant Bulding Type - Houses** 





## Private Dwellings by Period of Construction in Southlands Dominant Period of Construction - Before 1960

## **Population by Religion in Southlands**



# Population by Home Languages in Southlands

|                      | 0% 10% | 20% | 30% | 40% | 50% | 60% | 70% | 80% | 90% |
|----------------------|--------|-----|-----|-----|-----|-----|-----|-----|-----|
| English              |        |     |     |     |     |     |     | 80  | .1% |
| Mandarin             | 4.5%   |     |     |     |     |     |     |     |     |
| Chinese n.o.s        | 4.2%   |     |     |     |     |     |     |     |