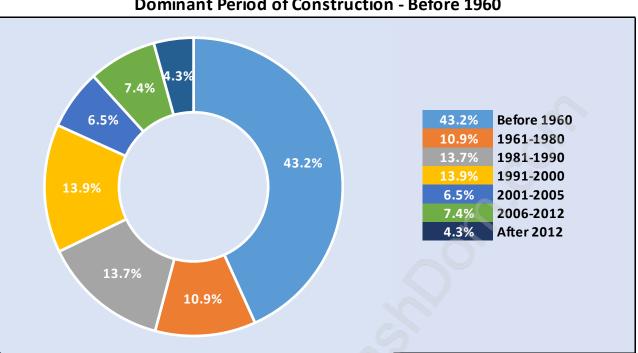

## Private Dwellings by Period of Construction in Southlands Dominant Period of Construction - Before 1960