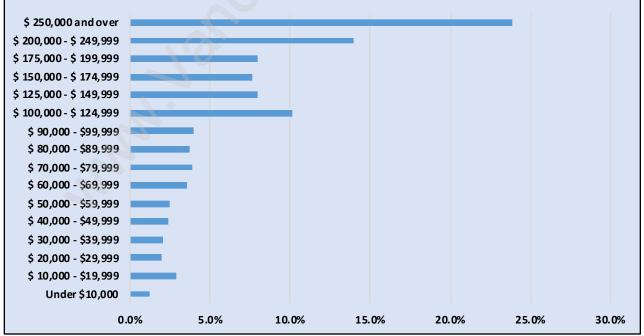

### Southlands





## **Population Trends in Southlands**

# Population by Age in Southlands





# Population Age 15+ by Income Status in Southlands

Total Population Age 15 - 4,828

#### Households by Income in Southlands





#### **Families in Southlands**

**Average Persons per Family - 3.2** 



## Children at Home in Southlands Total Number of Children at Home - 1,932





# Family Structure in Southlands



Total Number of Families - 1,590 / Average Persons per Family - 3.2

## Households by Household Size in Southlands Total Number of Households - 1,968



#### **Dwellings in Southlands**



## Population Age 15+ in Southlands





#### Labour Force Participation in Southlands



#### Travel To Work in (from) Southlands



# Occupied Dwellings by Structure Type in Southlands

**Dominant Bulding Type - Houses** 





## Private Dwellings by Period of Construction in Southlands Dominant Period of Construction - Before 1960

## **Population by Religion in Southlands**



# Population by Home Languages in S