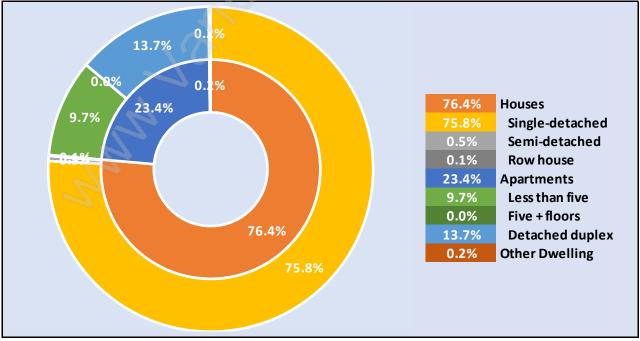

# Occupied Dwellings by Structure Type in Southlands

**Dominant Bulding Type - Houses** 