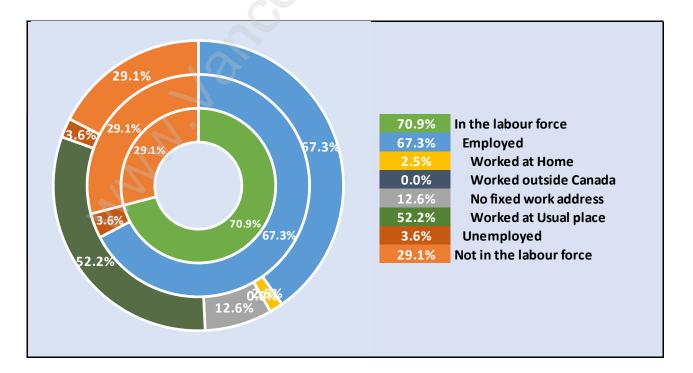

idge

#### Population by Age in Southwest Maple Ridge





#### Population Age 15+ by Income Status in Southwest Maple Ridge Total Population Age 15 - 8,074

#### Households by Income in Southwest Maple Ridge Total Number of Households - 3,627 / Average Household Income - \$95,803



#### Families in Southwest Maple Ridge

**Average Persons per Family - 2.9** 



# Children at Home in Southwest Maple Ridge





#### Family Structure in Southwest Maple Ridge Total Number of Families - 2,749 / Average Persons per Family - 2.9

#### Households by Household Size in Southwest Maple Ridge Total Number of Households - 3,627





#### Population Age 15+ in Southwest Maple Ridge



#### Labour Force by Occupation in Southwest Maple Ridge



#### Labour Force Participation in Southwest Maple Ridge



#### Travel To Work in (from) Southwest Maple Ridge



#### Occupied Dwellings by Structure Type in Southwest Maple Ridge Dominant Bulding Type - Houses





# Private Dwellings by Period of Construction in Southwest Maple

#### Population by Religion in Southwest Maple Ridge



## Population by Home Languages in Southwest Maple Ridge

|                      | 0% 10% | 20% | 30% | 40% | 50% | 60% | 70% | 80% | 90% | 100%  |
|----------------------|--------|-----|-----|-----|-----|-----|-----|-----|-----|-------|
| English              |        |     |     |     |     |     |     |     |     | 94.6% |
| Multiple Languages   | 1.8%   |     |     |     |     |     |     |     |     |       |
| Panjabi              | 0.9%   |     |     |     |     |     |     |     |     |       |
| Other La