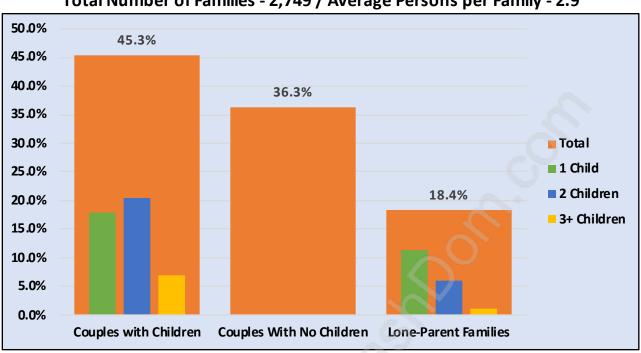

#### Family Structure in Southwest Maple Ridge Total Number of Families - 2,749 / Average Persons per Family - 2.9