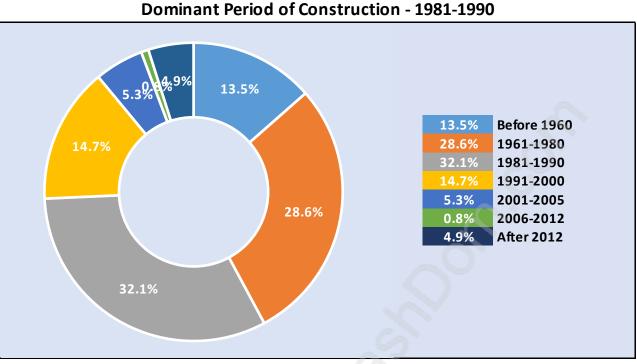

#### Households by Income in Southwest Maple Ridge Total Number of Households - 3,627 / Average Household Income - \$95,803



#### Families in Southwest Maple Ridge

**Average Persons per Family - 2.9** 



# Children at Home in Southwest Maple Ridge





#### Family Structure in Southwest Maple Ridge Total Number of Families - 2,749 / Average Persons per Family - 2.9

#### Households by Household Size in Southwest Maple Ridge Total Number of Households - 3,627





#### Population Age 15+ in Southwest Maple Ridge



#### Labour Force by Occupation in Southwest Maple Ridge



#### Labour Force Participation in Southwest Maple Ridge



#### Travel To Work in (from) Southwest Maple Ridge



#### Occupied Dwellings by Structure Type in Southwest Maple Ridge Dominant Bulding Type - Houses





# Private Dwellings by Period of Construction in Southwest Maple

#### Population by Religion in Southwest Maple Ridge



## Population by Home Languages in Southwest Maple Ridge

|                      | 0% 10% | 20% | 30% | 40% | 50% | 60% | 70% | 80% | 90% | 100%  |
|----------------------|--------|-----|-----|-----|-----|-----|-----|-----|-----|-------|
| English              |        |     |     |     |     |     |     |     |     | 94.6% |
| Multiple Languages   | 1.8%   |     |     |     |     |     |     |     |     |       |
| Panjabi              | 0.9%   |     |     |     |     |     |     |     |     |       |
| Other Languages      | 0.3%   |     |     |     |     |     |     |     |     |       |
| Persian              | 0.3%   |     |     |     |     |     |     |     |