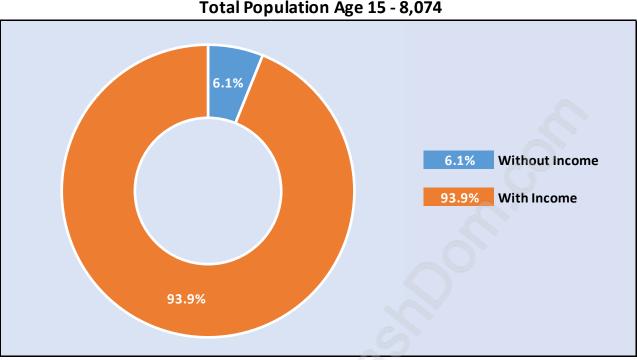

#### Population Age 15+ by Income Status in Southwest Maple Ridge Total Population Age 15 - 8,074