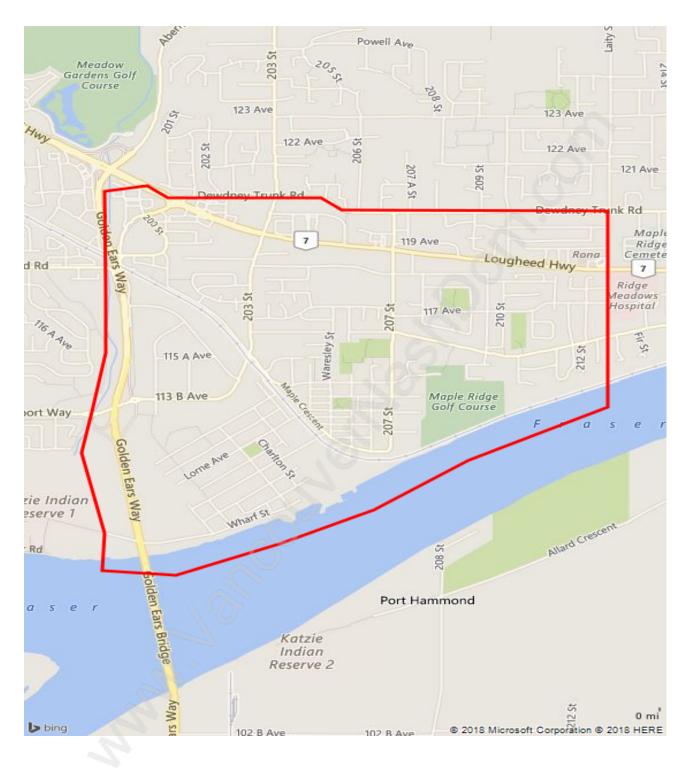

#### Southwest Maple Ridge





#### Population Trends in Southwest Maple Ridge

#### Population by Age in Southwest Maple Ridge





#### Population Age 15+ by Income Status in Southwest Maple Ridge Total Population Age 15 - 8,074

#### Households by Income in Southwest Maple Ridge Total Number of Households - 3,627 / Average Household Income - \$95,803



#### Families in Southwest Maple Ridge

**Average Persons per Family - 2.9** 



# Children at Home in Southwest Maple Ridge





#### Family Structure in Southwest Maple Ridge Total Number of Families - 2,749 / Average Persons per Family - 2.9

#### Households by Household Size in Southwest Maple Ridge Total Number of Households - 3,627





#### Population Age 15+ in Southwest Maple Ridge



#### Labour Force by Occupation in Southwest Maple Ridge



#### Labour