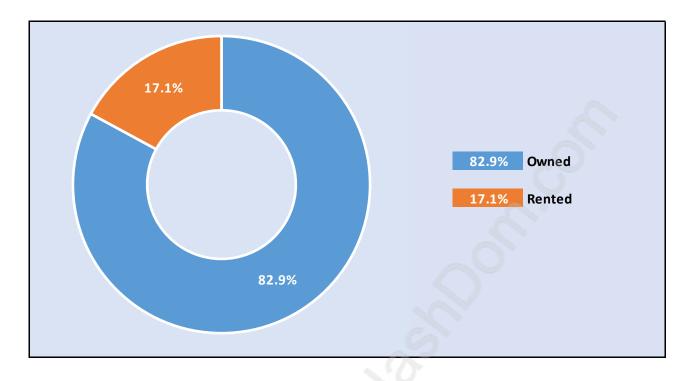

#### Occupied Dwellings by Structure Type in Southwest Maple Ridge Dominant Bulding Type - Houses