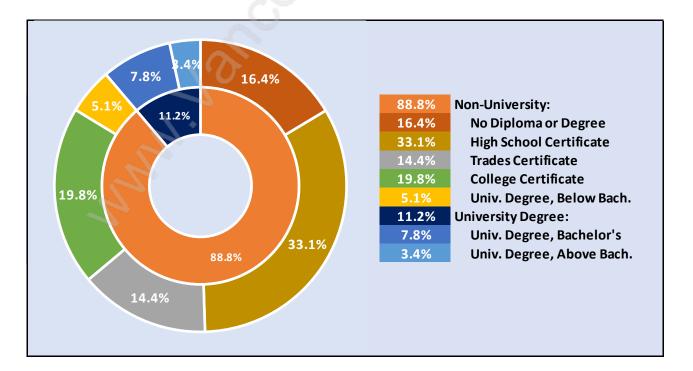

#### Southwest Maple Ridge





#### Population Trends in Southwest Maple Ridge

#### Population by Age in Southwest Maple Ridge





#### Population Age 15+ by Income Status in Southwest Maple Ridge Total Population Age 15 - 8,074

#### Households by Income in Southwest Maple Ridge Total Number of Households - 3,627 / Average Household Income - \$95,803



#### Families in Southwest Maple Ridge

**Average Persons per Family - 2.9** 



# Children at Home in Southwest Maple Ridge





#### Family Structure in Southwest Maple Ridge Total Number of Families - 2,749 / Average Persons per Family - 2.9

#### Households by Household Size in Southwest Maple Ridge Total Number of Households - 3,627





#### Population Age 15+ in Southwest Maple Ridge



#### Labour Force by Occupation in Southwest Maple Ridge



#### Labour Force Participation in Southwest Maple Ridge



#### Travel To Work in (from) Southwest Maple Ridge



#### Occupied Dwellings by Structure Type in Southwest Maple Ridge Dominant Bulding Type - Houses





# Private Dwellings by Period of Construction in Southwest Maple

#### Population by Religion in Southwest Maple Ridge



## Population by Home Languages in Southwest Maple Ridge

|                      | 0% 10% | 20% | 30% | 40% | 50% | 60% | 70% | 80% | 90% | 100%  |
|----------------------|--------|-----|-----|-----|-----|-----|-----|-----|-----|-------|
| English              |        |     |     |     |     |     |     |     |     | 94.6% |
| Multiple Languages   | 1.8%   |     |     |     |     |     |     |