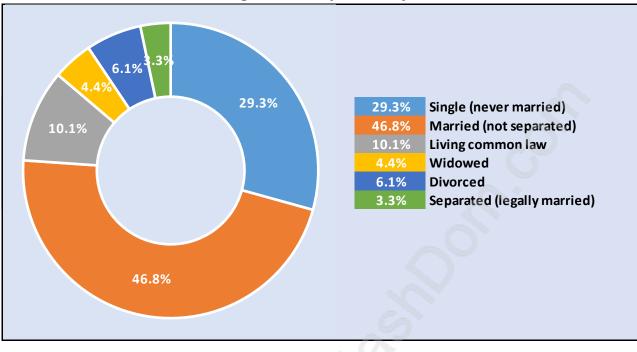

#### Southwest Maple Ridge





#### Population Trends in Southwest Maple Ridge

#### Population by Age in Southwest Maple Ridge





#### Population Age 15+ by Income Status in Southwest Maple Ridge Total Population Age 15 - 8,074

#### Households by Income in Southwest Maple Ridge Total Number of Households - 3,627 / Average Household Income - \$95,803



#### Families in Southwest Maple Ridge

**Average Persons per Family - 2.9** 



# Children at Home in Southwest Maple Ridge





#### Family Structure in Southwest Maple Ridge Total Number of Families - 2,749 / Average Persons per Family - 2.9

#### Households by Household Size in Southwest Maple Ridge Total Number of Households - 3,627





#### Population Age 15+ in Southwest Maple Ridge



#### Labour Force by Occupation in Southwest Maple Ridge



#### Labour Force Participation in Southwest Maple Ridge



#### Travel To Work in (from) Southwest Maple Ridge



#### Occupied Dwellings by Structure Type in Southwest Maple Ridge Dominant Bulding Type - Houses





# Private Dwellings by Period of Construction in Southwest Maple

#### Population by Religion in Southwest Maple Ridge



## Population by Home Languages in Southwest Maple Ridge

|                      |