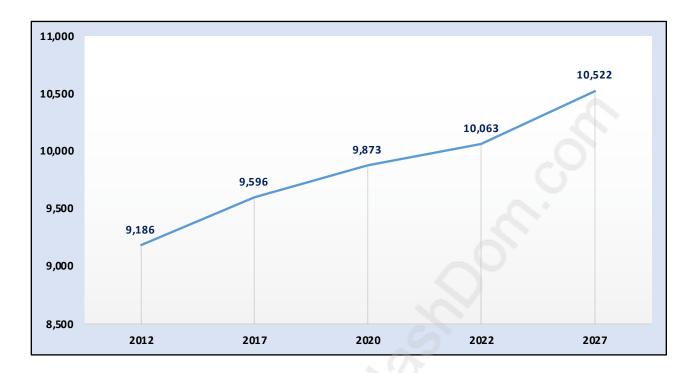

#### Southwest Maple Ridge





#### Population Trends in Southwest Maple Ridge

#### Population by Age in Southwest Maple Ridge





#### Population Age 15+ by Income Status in Southwest Maple Ridge Total Population Age 15 - 8,074

#### Households by Income in Southwest Maple Ridge Total Number of Households - 3,627 / Average Household Income - \$95,803



#### Families in Southwest Maple Ridge

**Average Persons per Family - 2.9** 



# Children at Home in Southwest Maple Ridge





#### Family Structure in Southwest Maple Ridge Total Number of Families - 2,749 / Average Persons per Family - 2.9

#### Households by Household Size in Southwest Maple Ridge Total Number of Households - 3,627





#### Population Age 15+ in Southwest Maple Ridge



#### Labour Force by Occupation in Southwest Maple Ridge



#### Labour F