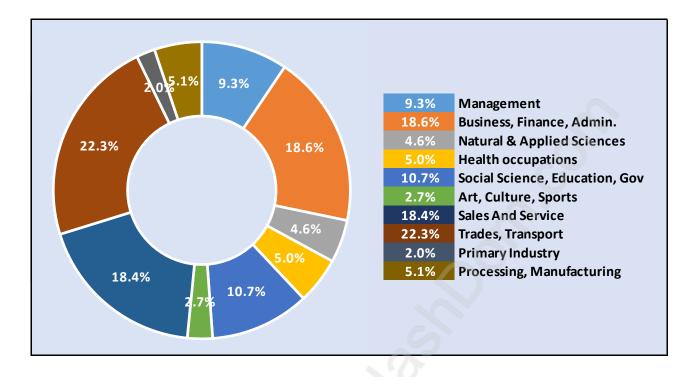

Maple Ridge





#### Population Trends in Southwest Maple Ridge

#### Population by Age in Southwest Maple Ridge





#### Population Age 15+ by Income Status in Southwest Maple Ridge Total Population Age 15 - 8,074

#### Households by Income in Southwest Maple Ridge Total Number of Households - 3,627 / Average Household Income - \$95,803



#### Families in Southwest Maple Ridge

**Average Persons per Family - 2.9** 



# Children at Home in Southwest Maple Ridge





#### Family Structure in Southwest Maple Ridge Total Number of Families - 2,749 / Average Persons per Family - 2.9

#### Households by Household Size in Southwest Maple Ridge Total Number of Households - 3,627





#### Population Age 15+ in Southwest Maple Ridge



#### Labour Force by Occupation in Southwest Maple Ridge



#### Labour Force Participation in Southwest Maple Ridge



#### Travel To Work in (from) Southwest Maple Ridge



#### Occupied Dwellings by Structure Type in Southwest Maple Ridge Dominant Bulding Type - Houses





# Private Dwellings by Period of Construction in Southwest Maple

#### Population by Religion in Southwest Maple Ridge



## Population by Home Languages in Southwest Maple Ridge

|                      | 0% 10% | 20% | 30% | 40% | 50% | 60% | 70% | 80% | 90% | 100%  |
|----------------------|--------|-----|-----|-----|-----|-----|-----|-----|-----|-------|
| English              |        |     |     |     |     |     |     |     |     | 94.6% |
| Multiple Languages   | 1.8%   |     |     |     |     |     |     |     |     |       |
| Panjabi              | 0.9%   |     |