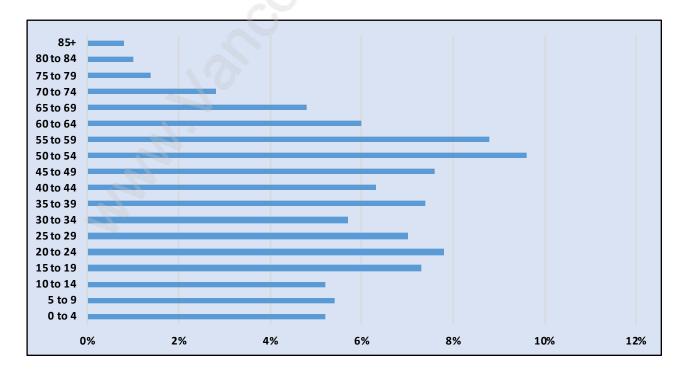

#### Southwest Maple Ridge





#### Population Trends in Southwest Maple Ridge

#### Population by Age in Southwest Maple Ridge





#### Population Age 15+ by Income Status in Southwest Maple Ridge Total Population Age 15 - 8,074

#### Households by Income in Southwest Maple Ridge Total Number of Households - 3,627 / Average Household Income - \$95,803



#### Families in Southwest Maple Ridge

**Average Persons per Family - 2.9** 



# Children at Home in Southwest Maple Ridge





#### Family Structure in Southwest Maple Ridge Total Number of Families - 2,749 / Average Persons per Family - 2.9

#### Households by Household Size in Southwest Maple Ridge Total Number of Households - 3,627





#### Population Age 15+ in Southwest Maple Ridge



#### Labour Force by Occupation in Southwest Maple Ridge



#### Labour Force Participation in Southwest Maple Ridge



#### Travel To Work in (from) Southwest Maple Ridge