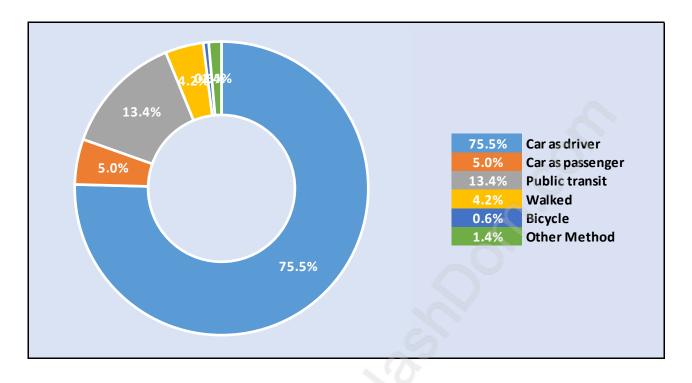

#### Population Age 15+ by Income Status in Southwest Maple Ridge Total Population Age 15 - 8,074

#### Households by Income in Southwest Maple Ridge Total Number of Households - 3,627 / Average Household Income - \$95,803



#### Families in Southwest Maple Ridge

**Average Persons per Family - 2.9** 



# Children at Home in Southwest Maple Ridge





#### Family Structure in Southwest Maple Ridge Total Number of Families - 2,749 / Average Persons per Family - 2.9

#### Households by Household Size in Southwest Maple Ridge Total Number of Households - 3,627





#### Population Age 15+ in Southwest Maple Ridge



#### Labour Force by Occupation in Southwest Maple Ridge



#### Labour Force Participation in Southwest Maple Ridge



#### Travel To Work in (from) Southwest Maple Ridge



#### Occupied Dwellings by Structure Type in Southwest Maple Ridge Dominant Bulding Type - Houses





# Private Dwellings by Period of Construction in Southwest Maple

#### Population by Religion in Southwest Maple Ridge



## Population by Home Languages in Southwest Maple Ridge

|                      | 0% 10% | 20% | 30% | 40% | 50% | 60% | 70% | 80% | 90% | 100%  |
|----------------------|--------|-----|-----|-----|-----|-----|-----|-----|-----|-------|
| English              |        |     |     |     |     |     |     |     |     | 94.6% |
| Multiple Languages   | 1.8%   |     |     |     |     |     |     |     |     |       |
| Panjabi              | 0.9%   |     |     |     |     |     |     |     |     |       |
| Other Languages      | 0.3%   |     |     |     |     |     |