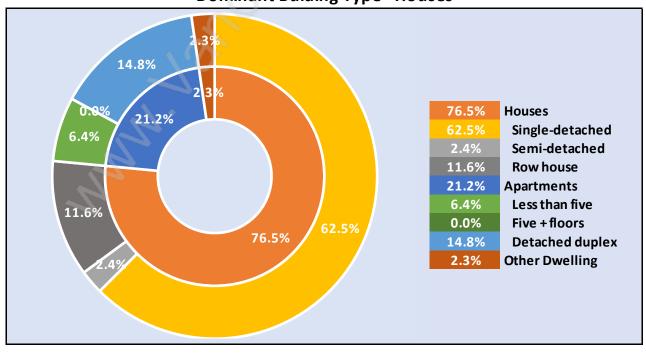

#### Occupied Dwellings by Structure Type in Southwest Maple Ridge Dominant Bulding Type - Houses