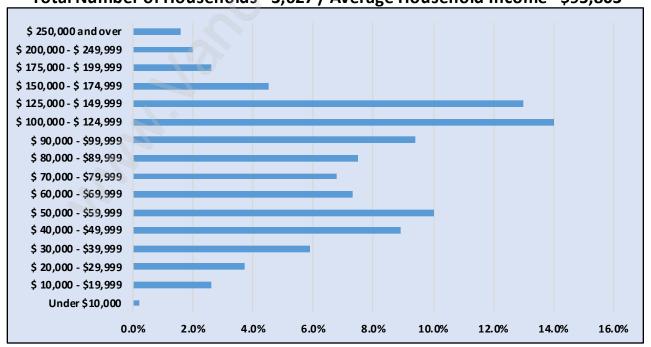

#### Households by Income in Southwest Maple Ridge Total Number of Households - 3,627 / Average Household Income - \$95,803