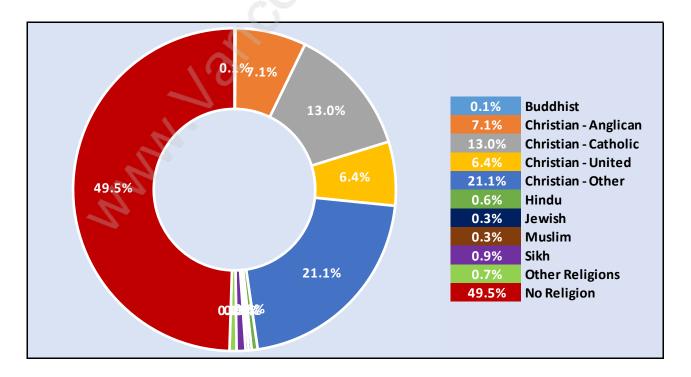

3



#### Families in Southwest Maple Ridge

**Average Persons per Family - 2.9** 



# Children at Home in Southwest Maple Ridge





#### Family Structure in Southwest Maple Ridge Total Number of Families - 2,749 / Average Persons per Family - 2.9

#### Households by Household Size in Southwest Maple Ridge Total Number of Households - 3,627





#### Population Age 15+ in Southwest Maple Ridge



#### Labour Force by Occupation in Southwest Maple Ridge



#### Labour Force Participation in Southwest Maple Ridge



#### Travel To Work in (from) Southwest Maple Ridge



#### Occupied Dwellings by Structure Type in Southwest Maple Ridge Dominant Bulding Type - Houses





# Private Dwellings by Period of Construction in Southwest Maple

#### Population by Religion in Southwest Maple Ridge



## Population by Home Languages in Southwest Maple Ridge

|                      | 0% 10% | 20% | 30% | 40% | 50% | 60% | 70% | 80% | 90% | 100%  |
|----------------------|--------|-----|-----|-----|-----|-----|-----|-----|-----|-------|
| English              |        |     |     |     |     |     |     |     |     | 94.6% |
| Multiple Languages   | 1.8%   |     |     |     |     |     |     |     |     |       |
| Panjabi              | 0.9%   |     |     |     |     |     |     |     |     |       |
| Other Languages      | 0.3%   |     |     |     |     |     |     |     |     |       |
| Persian              | 0.3%   |     |     |     |     |     |     |     |     |       |
| Chinese n.o.s        | 0.2%   |     |     |     |     |     |     |     |     |       |
| Hindi