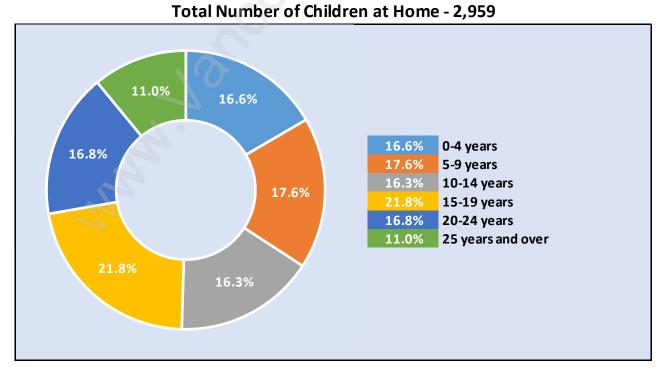

#### Southwest Maple Ridge





#### Population Trends in Southwest Maple Ridge

#### Population by Age in Southwest Maple Ridge





#### Population Age 15+ by Income Status in Southwest Maple Ridge Total Population Age 15 - 8,074

#### Households by Income in Southwest Maple Ridge Total Number of Households - 3,627 / Average Household Income - \$95,803



#### Families in Southwest Maple Ridge

**Average Persons per Family - 2.9** 



# Children at Home in Southwest Maple Ridge





#### Family Structure in Southwest Maple Ridge Total Number of Families - 2,749 / Average Persons per Family - 2.9

#### Households by Household Size in Southwest Maple Ridge Total Number of Households - 3,627





#### Population Age 15+ in Southwest Maple Ridge



#### Labour Force by Occupation in Southwest Maple Ridge



#### Labour Force Participation in Southwest Maple Ridge



#### Travel To Work in (from) Southwest Maple Ridge



#### Occupied Dwellings by Structure Type in Southwest Maple Ridge Dominant Bulding Type - Houses





# Private Dwellings by Period of Construction in Southwest Maple

#### Population by Religion in Southwest Maple Ridge



## Population by Home Languages in Southwest Maple Ridge

|                      | 0% 10% | 20% | 30% | 40% | 50% | 60% | 70% | 8