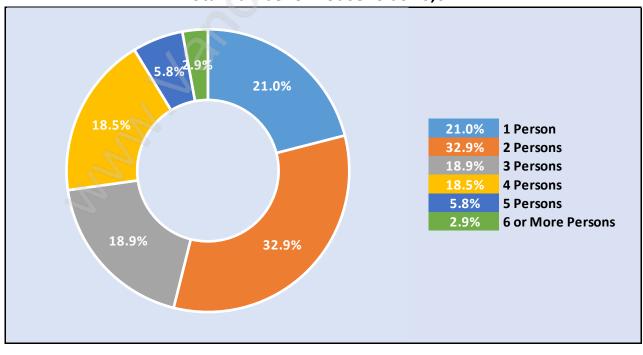

#### Households by Household Size in Southwest Maple Ridge Total Number of Households - 3,627