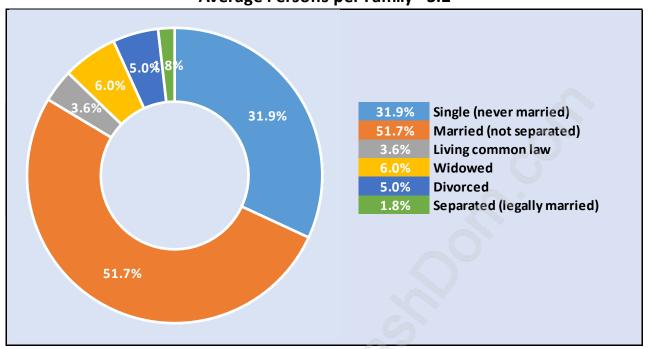

## **Families in Sperling-Duthie**

**Average Persons per Family - 3.2** 

Children at Home in Sperling-Duthie

Total Number of Children at Home - 2,165

**Family Structure in Sperling-Duthie** 

Total Number of Families - 1,742 / Average Persons per Family - 3.2