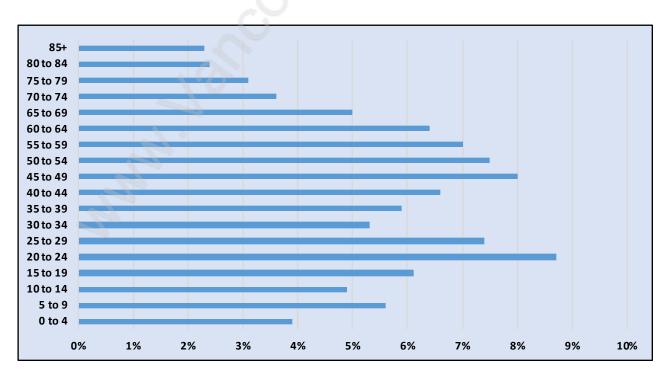

## **Sperling-Duthie**



## **Population Trends in Sperling-Duthie**



## Population by Age in Sperling-Duthie



# Population Age 15+ by Income Status in Sperling-Duthie Total Population Age 15 - 5,563



## Households by Income in Sperling-Duthie

Total Number of Households - 2,247 / Average Household Income - \$96,228



## **Families in Sperling-Duthie**

**Average Persons per Family - 3.2** 



Children at Home in Sperling-Duthie

Total Number of Children at Home - 2,165



**Family Structure in Sperling-Duthie** 

Total Number of Families - 1,742 / Average Persons per Family - 3.2



Households by Household Size in Sperling-Duthie

**Total Number of Households - 2,247** 



## **Dwellings in Sperling-Duthie**



## Population Age 15+ in Sperling-Duthie



#### **Labour Force by Occupation in Sperling-Duthie**



## **Labour Force Participation in Sperling-Duthie**



## Travel To Work in (from