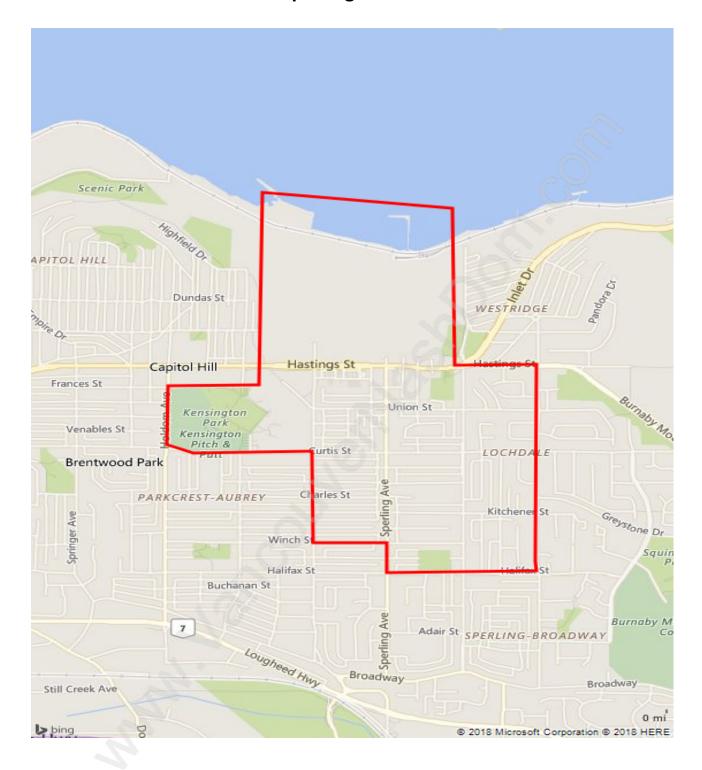

## **Sperling-Duthie**



## **Population Trends in Sperling-Duthie**



## Population by Age in Sperling-Duthie



# Population Age 15+ by Income Status in Sperling-Duthie Total Population Age 15 - 5,563



## Households by Income in Sperling-Duthie

Total Number of Households - 2,247 / Average Household Income - \$96,228



## **Families in Sperling-Duthie**

**Average Persons per Family - 3.2** 



Children at Home in Sperling-Duthie

Total Number of Children at Home - 2,165



**Family Structure in Sperling-Duthie** 

Total Number of Families - 1,742 / Average Persons per Family - 3.2



Households by Household Size in Sperling-Duthie

**Total Number of Households - 2,247** 



## **Dwellings in Sperling-Duthie**



## Population Age 15+ in Sperling-Duthie



#### **Labour Force by Occupation in Sperling-Duth