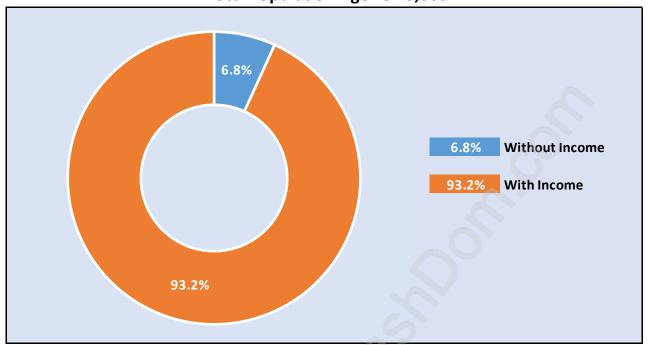

# Population Age 15+ by Income Status in Sperling-Duthie Total Population Age 15 - 5,563