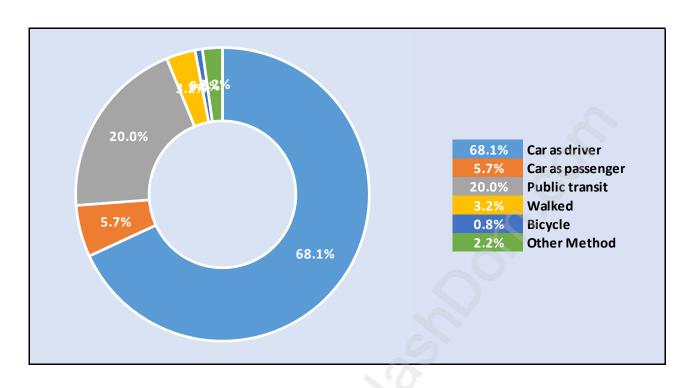

15+ by Income Status in Sperling-Duthie Total Population Age 15 - 5,563



## Households by Income in Sperling-Duthie

Total Number of Households - 2,247 / Average Household Income - \$96,228



## **Families in Sperling-Duthie**

**Average Persons per Family - 3.2** 



Children at Home in Sperling-Duthie

Total Number of Children at Home - 2,165



**Family Structure in Sperling-Duthie** 

Total Number of Families - 1,742 / Average Persons per Family - 3.2



Households by Household Size in Sperling-Duthie

**Total Number of Households - 2,247** 



## **Dwellings in Sperling-Duthie**



## Population Age 15+ in Sperling-Duthie



#### **Labour Force by Occupation in Sperling-Duthie**



## **Labour Force Participation in Sperling-Duthie**



## Travel To Work in (from) Sperling-Duthie



## Occupied Dwellings by Structure Type in Sperling-Duthie



## **Private Dwellings by Period of Construction in Sperling-Duthie**

**Dominant Period of Construction - 1961-1980** 



## Population by Religion in Sperling-Duthie



## Population by Home Languages in Sperling-Duthie