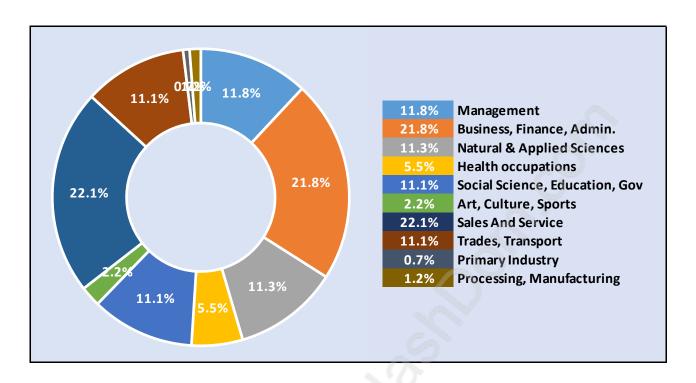

*Population Trends in Sperling-Duthie**



## Population by Age in Sperling-Duthie



# Population Age 15+ by Income Status in Sperling-Duthie Total Population Age 15 - 5,563



## Households by Income in Sperling-Duthie

Total Number of Households - 2,247 / Average Household Income - \$96,228



## **Families in Sperling-Duthie**

**Average Persons per Family - 3.2** 



Children at Home in Sperling-Duthie

Total Number of Children at Home - 2,165



**Family Structure in Sperling-Duthie** 

Total Number of Families - 1,742 / Average Persons per Family - 3.2



Households by Household Size in Sperling-Duthie

**Total Number of Households - 2,247** 



## **Dwellings in Sperling-Duthie**



## Population Age 15+ in Sperling-Duthie



#### **Labour Force by Occupation in Sperling-Duthie**



## **Labour Force Participation in Sperling-Duthie**



## Travel To Work in (from) Sperling-Duthie



## Occupied Dwellings by Structure Type in Sperling-Duthie



## **Private Dwellings by Period of Construction in Sperling-Duthie**

**Dominant Period of Construction - 1961-1980** 



## Population by Religion in Sperling-Duthie



## Population by Home Languages in Sperling-Duthie