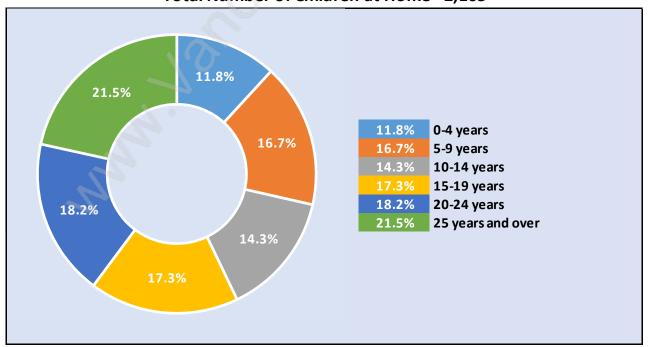

## **Families in Sperling-Duthie**

**Average Persons per Family - 3.2** 

Children at Home in Sperling-Duthie

Total Number of Children at Home - 2,165

**Family Structure in Sperling-Duthie** 

Total Number of Families - 1,742 / Average Persons per Family - 3.2