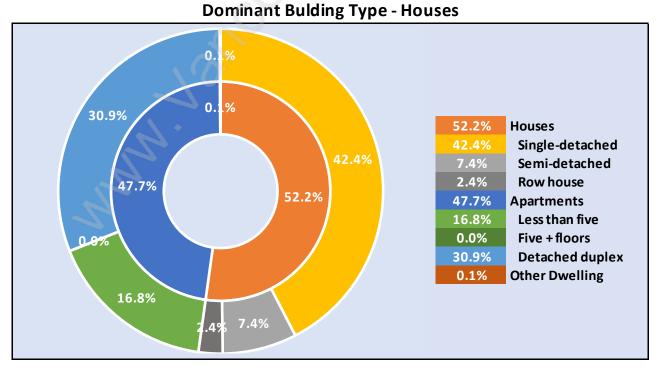

5 - 5,563



## Households by Income in Sperling-Duthie

Total Number of Households - 2,247 / Average Household Income - \$96,228



## **Families in Sperling-Duthie**

**Average Persons per Family - 3.2** 



Children at Home in Sperling-Duthie

Total Number of Children at Home - 2,165



**Family Structure in Sperling-Duthie** 

Total Number of Families - 1,742 / Average Persons per Family - 3.2



Households by Household Size in Sperling-Duthie

**Total Number of Households - 2,247** 



## **Dwellings in Sperling-Duthie**



## Population Age 15+ in Sperling-Duthie



#### **Labour Force by Occupation in Sperling-Duthie**



## **Labour Force Participation in Sperling-Duthie**



## Travel To Work in (from) Sperling-Duthie



## Occupied Dwellings by Structure Type in Sperling-Duthie



## **Private Dwellings by Period of Construction in Sperling-Duthie**

**Dominant Period of Construction - 1961-1980** 



## Population by Religion in Sperling-Duthie



## Population by Home Languages in Sperling-Duthie