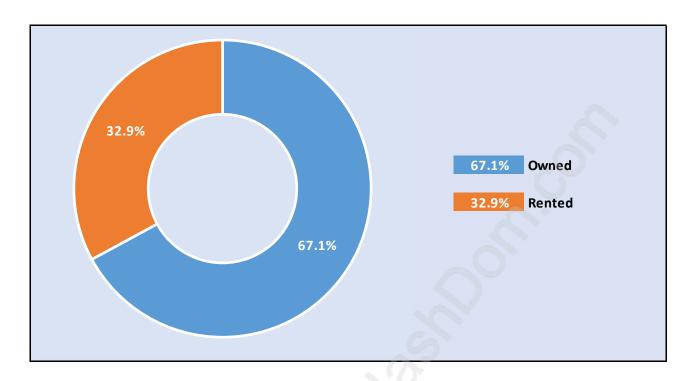

## **Sperling-Duthie**



## **Population Trends in Sperling-Duthie**



## Population by Age in Sperling-Duthie



# Population Age 15+ by Income Status in Sperling-Duthie Total Population Age 15 - 5,563



## Households by Income in Sperling-Duthie

Total Number of Households - 2,247 / Average Household Income - \$96,228



## **Families in Sperling-Duthie**

**Average Persons per Family - 3.2** 



Children at Home in Sperling-Duthie

Total Number of Children at Home - 2,165



**Family Structure in Sperling-Duthie** 

Total Number of Families - 1,742 / Average Persons per Family - 3.2



Households by Household Size in Sperling-Duthie

**Total Number of Households - 2,247** 



## **Dwellings in Sperling-Duthie**



## Population Age 15+ in Sperling-Duthie



#### **Labour Force by Occupation in Sperling-Duthie**



## **Labour Force Participation in Sperling-Duthie**



## Travel To Work in (from) Sperling-Duthie



## Occupied Dwellings by Structure Type in Sperling-Duthie



## **Private Dwellings by Period of Construction in Sperling-Duthie**

**Dominant Period of Construction - 1961-1980** 



## Population by Religion in Sperling-Duthie



## Population by Home Languages in Sperling-Duthie