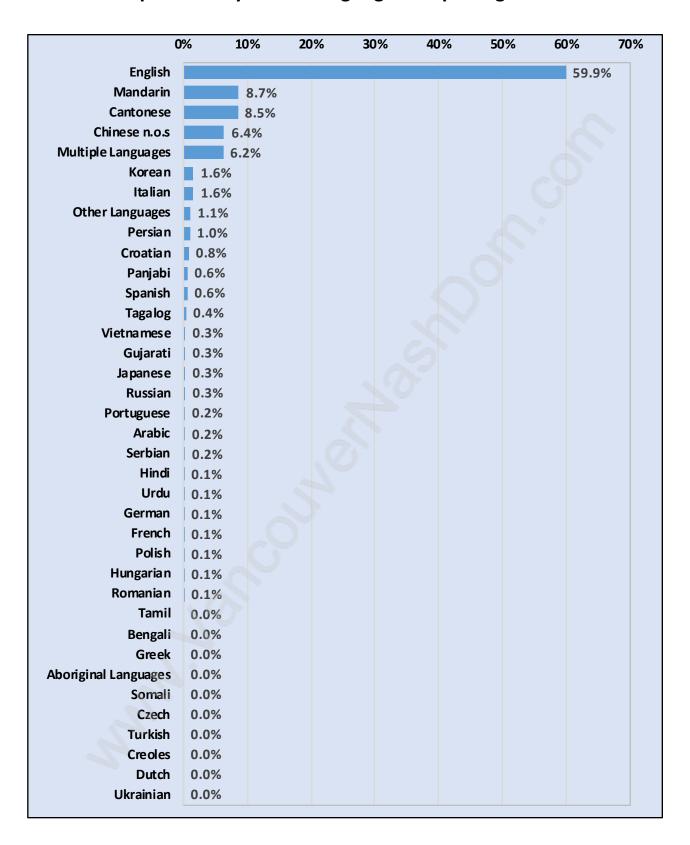

e in Sperling-Duthie

Total Number of Children at Home - 2,165



**Family Structure in Sperling-Duthie** 

Total Number of Families - 1,742 / Average Persons per Family - 3.2



Households by Household Size in Sperling-Duthie

**Total Number of Households - 2,247** 



## **Dwellings in Sperling-Duthie**



## Population Age 15+ in Sperling-Duthie



#### **Labour Force by Occupation in Sperling-Duthie**



## **Labour Force Participation in Sperling-Duthie**



## Travel To Work in (from) Sperling-Duthie



## Occupied Dwellings by Structure Type in Sperling-Duthie



## **Private Dwellings by Period of Construction in Sperling-Duthie**

**Dominant Period of Construction - 1961-1980** 



## Population by Religion in Sperling-Duthie



## Population by Home Languages in Sperling-Duthie