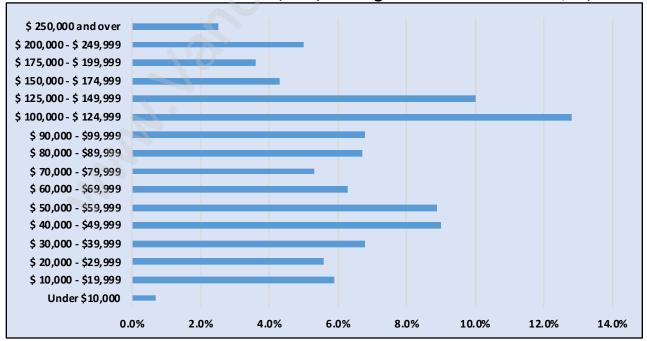

## Households by Income in Sperling-Duthie

Total Number of Households - 2,247 / Average Household Income - \$96,228