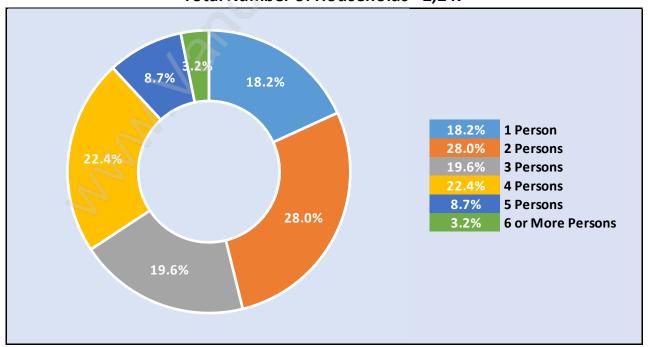

Households by Household Size in Sperling-Duthie

**Total Number of Households - 2,247** 