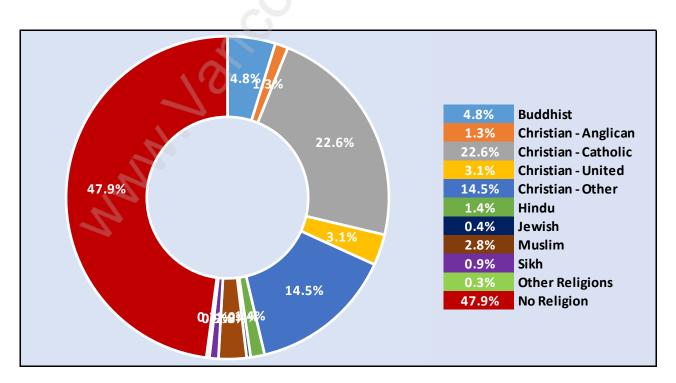

Average Persons per Family - 3.2** 



Children at Home in Sperling-Duthie

Total Number of Children at Home - 2,165



**Family Structure in Sperling-Duthie** 

Total Number of Families - 1,742 / Average Persons per Family - 3.2



Households by Household Size in Sperling-Duthie

**Total Number of Households - 2,247** 



## **Dwellings in Sperling-Duthie**



## Population Age 15+ in Sperling-Duthie



#### **Labour Force by Occupation in Sperling-Duthie**



## **Labour Force Participation in Sperling-Duthie**



## Travel To Work in (from) Sperling-Duthie



## Occupied Dwellings by Structure Type in Sperling-Duthie



## **Private Dwellings by Period of Construction in Sperling-Duthie**

**Dominant Period of Construction - 1961-1980** 



## Population by Religion in Sperling-Duthie



## Population by Home Languages in Sperling-Duthie