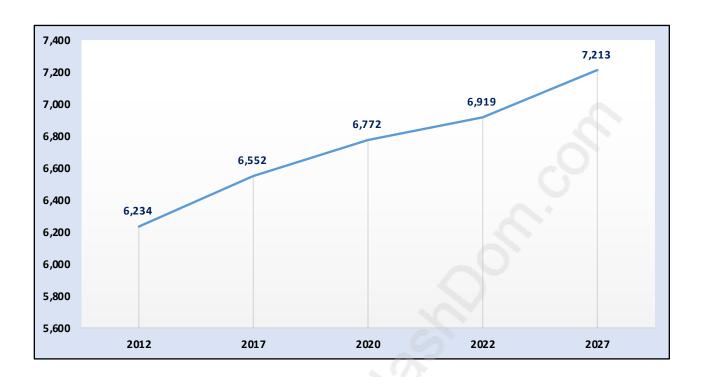

## **Sperling-Duthie**



## **Population Trends in Sperling-Duthie**



## Population by Age in Sperling-Duthie



# Population Age 15+ by Income Status in Sperling-Duthie Total Population Age 15 - 5,563



## Households by Income in Sperling-Duthie

Total Number of Households - 2,247 / Average Household Income - \$96,228



## **Families in Sperling-Duthie**

**Average Persons per Family - 3.2** 



Children at Home in Sperling-Duthie

Total Number of Children at Home - 2,165



**Family Structure in Sperling-Duthie** 

Total Number of Families - 1,742 / Average Persons per Family - 3.2



Households by Household Size in Sperling-Duthie

**Total Number of Households - 2,247** 



## **Dwellings in Sperling-Duthie**



## Population Age 15+ in Sperling-Duthie



#### **Labour Force by Occupation in Sperling-Duthie**



## **Labour Force Participation in Sper