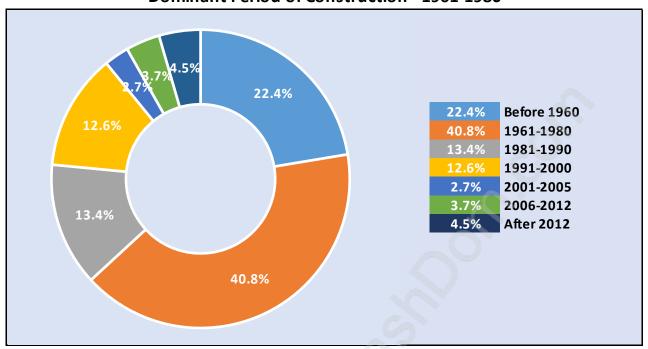

## **Private Dwellings by Period of Construction in Sperling-Duthie**

**Dominant Period of Construction - 1961-1980** 