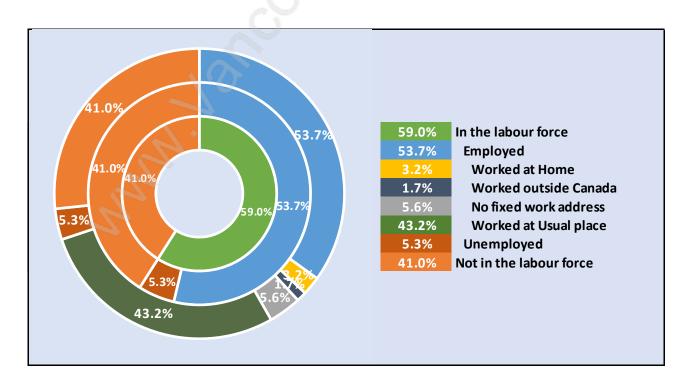

by Age in Sperling-Duthie



# Population Age 15+ by Income Status in Sperling-Duthie Total Population Age 15 - 5,563



## Households by Income in Sperling-Duthie

Total Number of Households - 2,247 / Average Household Income - \$96,228



## **Families in Sperling-Duthie**

**Average Persons per Family - 3.2** 



Children at Home in Sperling-Duthie

Total Number of Children at Home - 2,165



**Family Structure in Sperling-Duthie** 

Total Number of Families - 1,742 / Average Persons per Family - 3.2



Households by Household Size in Sperling-Duthie

**Total Number of Households - 2,247** 



## **Dwellings in Sperling-Duthie**



## Population Age 15+ in Sperling-Duthie



#### **Labour Force by Occupation in Sperling-Duthie**



## **Labour Force Participation in Sperling-Duthie**



## Travel To Work in (from) Sperling-Duthie



## Occupied Dwellings by Structure Type in Sperling-Duthie



## **Private Dwellings by Period of Construction in Sperling-Duthie**

**Dominant Period of Construction - 1961-1980** 



## Population by Religion in Sperling-Duthie



## Population by Home Languages in Sperling-Duthie