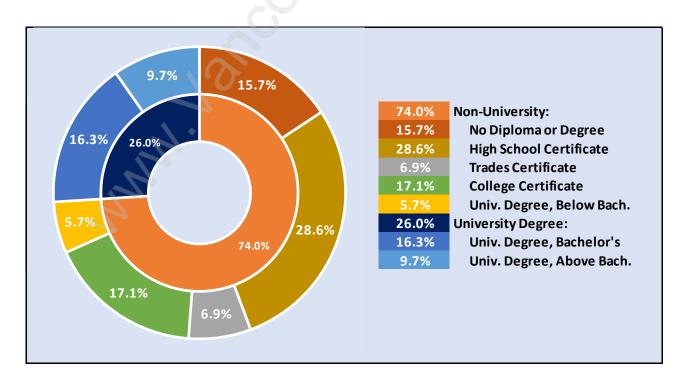

## **Sperling-Duthie**



## **Population Trends in Sperling-Duthie**



## Population by Age in Sperling-Duthie



# Population Age 15+ by Income Status in Sperling-Duthie Total Population Age 15 - 5,563



## Households by Income in Sperling-Duthie

Total Number of Households - 2,247 / Average Household Income - \$96,228



## **Families in Sperling-Duthie**

**Average Persons per Family - 3.2** 



Children at Home in Sperling-Duthie

Total Number of Children at Home - 2,165



**Family Structure in Sperling-Duthie** 

Total Number of Families - 1,742 / Average Persons per Family - 3.2



Households by Household Size in Sperling-Duthie

**Total Number of Households - 2,247** 



## **Dwellings in Sperling-Duthie**



## Population Age 15+ in Sperling-Duthie



#### **Labour Force by Occupation in Sperling-Duthie**



## **Labour Force Participation in Sperling-Duthie**



## Travel To Work in (from) Sperling-Duthie



## Occupied Dwellings by Structure Type in Sperling-Duthie



## **Private Dwellings by Period of Construction in Sperling-Duthie**

**Dominant Period of Construction - 1961-1980** 



## Population by Religion in Sperling-Duthie



## Population by Home Languages in Sperling-Duthie