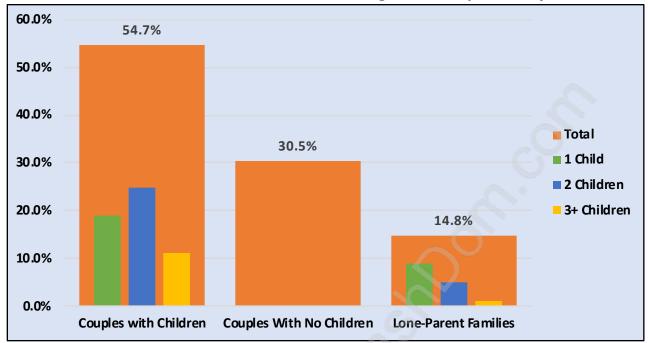

## **Families in Sperling-Duthie**

**Average Persons per Family - 3.2** 

Children at Home in Sperling-Duthie

Total Number of Children at Home - 2,165

**Family Structure in Sperling-Duthie** 

Total Number of Families - 1,742 / Average Persons per Family - 3.2