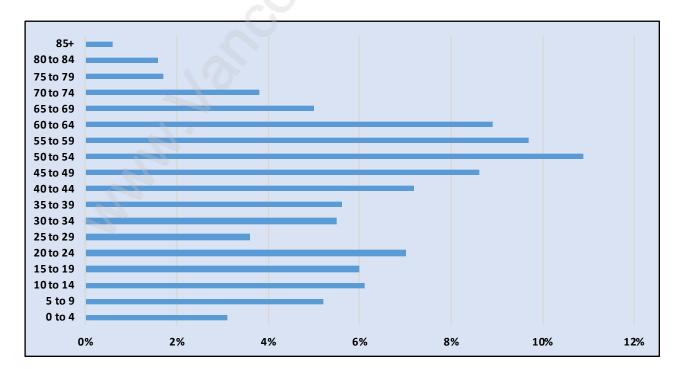

## Population Age 15+ by Income Status in Stave Falls Total Population Age 15 - 1,265