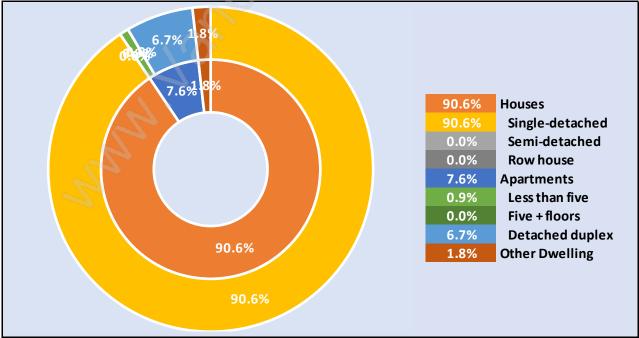

# Occupied Dwellings by Structure Type in Stave Falls

**Dominant Bulding Type - Houses** 