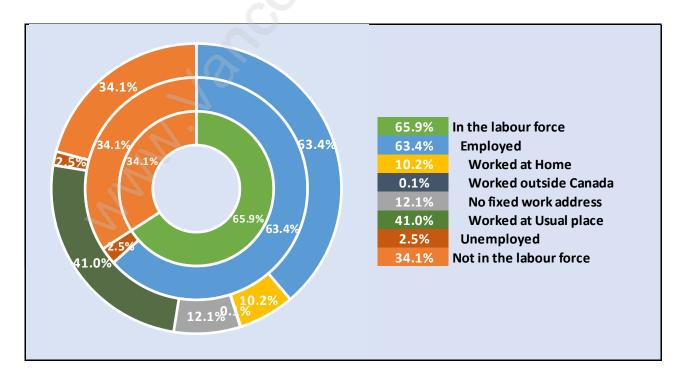

#### **Stave Falls**





**Population Trends in Stave Falls** 

Population by Age in Stave Falls



## Population Age 15+ by Income Status in Stave Falls Total Population Age 15 - 1,265



## Households by Income in Stave Falls





#### **Families in Stave Falls**

**Average Persons per Family - 3** 



## **Children at Home in Stave Falls** Total Number of Children at Home - 416





## Family Structure in Stave Falls

Total Number of Families - 419 / Average Persons per Family - 3.

## Households by Household Size in Stave Falls **Total Number of Households - 579**



#### **Dwellings in Stave Falls**



## Population Age 15+ in Stave Falls





### Labour Force Participation in Stave Falls





# Occupied Dwellings by Structure Type in Stave Falls

**Dominant Bulding Type - Houses** 



#### 10.2%<sup>01 0%</sup> 10.4% 10.4% Before 1960 38.0% 1961-1980 15.4% 1981-1990 24.6% 1991-2000 24.6% 10.2% 2001-2005 0.4% 2006-2012 38.0% 1.0% After 2012 15.4%

## Private Dwellings by Period of Construction in Stave Falls Dominant Period of Construction - 1961-1980

## **Population by Religion in Stave Falls**



## Population by Home Languages in Stave Falls

|                      | 0% 10 | % 20% | 30% | 40% | 50% | 60% | 70% | 80% | 90% | 100%  | 110% |
|----------------------|-------|-------|-----|-----|-----|-----|-----|-----|-----|-------|------|
| English              |       |       |     |     |     |     |     |     |     | 96.7% | 6    |
| Multiple Languages   | 1.2%  |       |