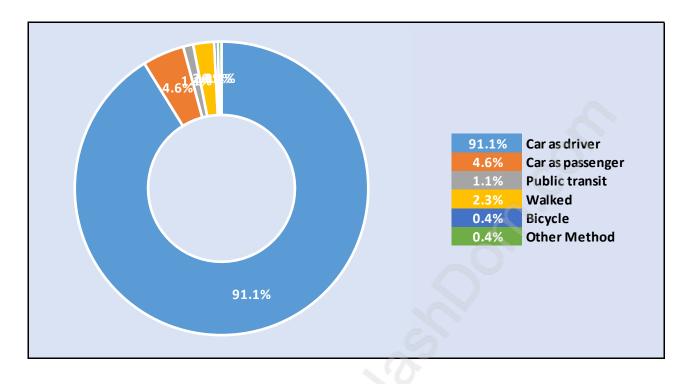

#### **Stave Falls**





**Population Trends in Stave Falls** 

Population by Age in Stave Falls



## Population Age 15+ by Income Status in Stave Falls Total Population Age 15 - 1,265



## Households by Income in Stave Falls





#### **Families in Stave Falls**

**Average Persons per Family - 3** 



## **Children at Home in Stave Falls** Total Number of Children at Home - 416





## Family Structure in Stave Falls

Total Number of Families - 419 / Average Persons per Family - 3.

## Households by Household Size in Stave Falls **Total Number of Households - 579**



#### **Dwellings in Stave Falls**



## Population Age 15+ in Stave Falls





### Labour Force Participation in Stave Falls





# Occupied Dwellings by Structure Type in Stave Falls

**Dominant Bulding Type - Houses** 



#### 10.2%<sup>01 0%</sup> 10.4% 10.4% Before 1960 38.0% 1961-1980 15.4% 1981-1990 24.6% 1991-2000 24.6% 10.2% 2001-2005 0.4% 2006-2012 38.0% 1.0% After 2012 15.4%

## Private Dwellings by Period of Construction in Stave Falls Dominant Period of Construction - 1961-1980

## **Population by Religion in Stave Falls**



## Population by Home Languages in Stave Falls

|                      | 0% 10 | % 20% | 30% | 40% | 50% | 60% | 70% | 80% | 90% | 100%  | 110% |
|----------------------|-------|-------|-----|-----|-----|-----|-----|-----|-----|-------|------|
| English              |       |       |     |     |     |     |     |     |     | 96.7% | 6    |
| Multiple Languages   | 1.2%  |       |