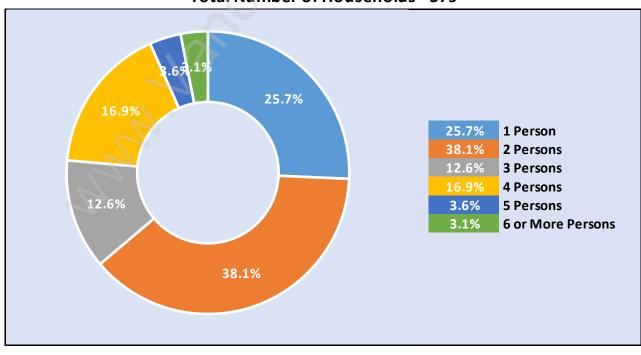

## Households by Household Size in Stave Falls **Total Number of Households - 579**