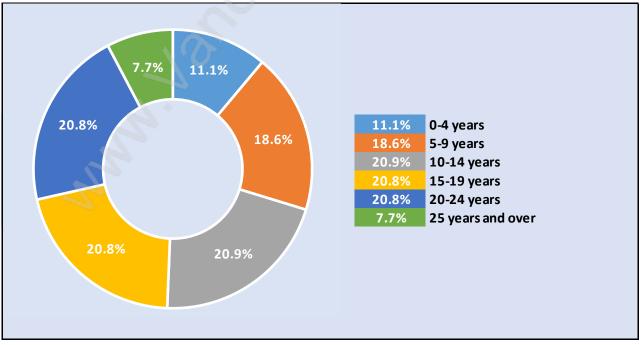

#### **Stave Falls**





**Population Trends in Stave Falls** 

Population by Age in Stave Falls



## Population Age 15+ by Income Status in Stave Falls Total Population Age 15 - 1,265



## Households by Income in Stave Falls





#### **Families in Stave Falls**

**Average Persons per Family - 3** 



## **Children at Home in Stave Falls** Total Number of Children at Home - 416





## Family Structure in Stave Falls

Total Number of Families - 419 / Average Persons per Family - 3.

## Households by Household Size in Stave Falls **Total Number of Households - 579**



#### **Dwellings in Stave Falls**



## Population Age 15+ in Stave Falls





### Labour Force Participation in Stave Falls





# Occupied Dwellings by Structure Type in Stave Falls

**Dominant Bulding Type - Houses** 



#### 10.2%<sup>01 0%</sup> 10.4% 10.4% Before 1960 38.0% 1961-1980 15.4% 1981-1990 24.6% 1991-2000 24.6% 10.2% 2001-2005 0.4% 2006-2012 38.0% 1.0% After 2012 15.4%

## Private Dwellings by Period of Construction in Stave Falls Dominant Period of Construction - 1961-1980

## **Population by Religion in Stave Falls**



## Population by Home Languages in Stave Falls

|