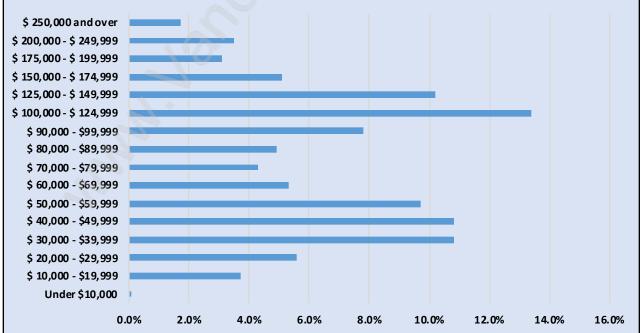

#### **Stave Falls**





**Population Trends in Stave Falls** 

Population by Age in Stave Falls



## Population Age 15+ by Income Status in Stave Falls Total Population Age 15 - 1,265



## Households by Income in Stave Falls





#### **Families in Stave Falls**

**Average Persons per Family - 3** 



## **Children at Home in Stave Falls** Total Number of Children at Home - 416





## Family Structure in Stave Falls

Total Number of Families - 419 / Average Persons per Family - 3.

## Households by Household Size in Stave Falls **Total Number of Households - 579**



#### **Dwellings in Stave Falls**



## Population Age 15+ in Stave Falls





### Labour Force Participation in Stave Falls





# Occupied Dwellings by Structure Type in Stave Falls

**Dominant Bulding Type - Houses** 



#### 10.2%<sup>01 0%</sup> 10.4% 10.4% Before 1960 38.0% 1961-1980 15.4% 1981-1990 24.6% 1991-2000 24.6% 10.2% 2001-2005 0.4% 2006-2012 38.0% 1.0% After 2012 15.4%

## Private Dwellings by Period of Construction in Stave Falls Do