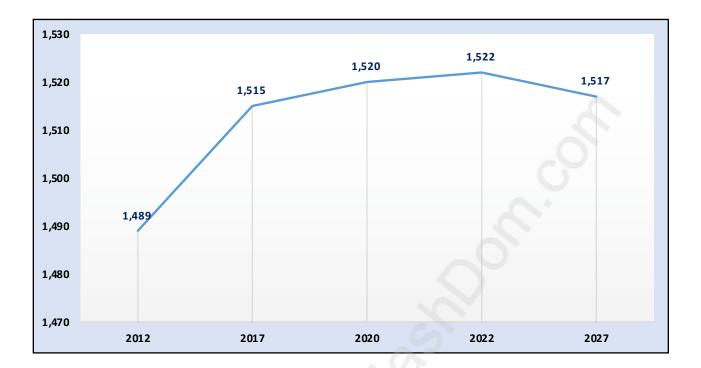

#### **Stave Falls**

**Population Trends in Stave Falls** 

Population by Age in Stave Falls