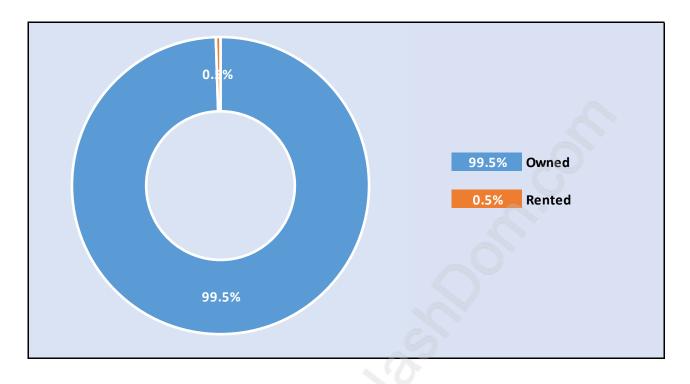

#### **Stave Falls**





**Population Trends in Stave Falls** 

Population by Age in Stave Falls



## Population Age 15+ by Income Status in Stave Falls Total Population Age 15 - 1,265



## Households by Income in Stave Falls





#### **Families in Stave Falls**

**Average Persons per Family - 3** 



## **Children at Home in Stave Falls** Total Number of Children at Home - 416





## Family Structure in Stave Falls

Total Number of Families - 419 / Average Persons per Family - 3.

## Households by Household Size in Stave Falls **Total Number of Households - 579**



#### **Dwellings in Stave Falls**



## Population Age 15+ in Stave Falls





### Labour Force Participation in Stave Falls





# Occupied Dwellings by Structure Type in Stave Falls

**Dominant Bulding Type - Houses** 



#### 10.2%<sup>01 0%</sup> 10.4% 10.4% Before 1960 38.0% 1961-1980 15.4% 1981-1990 24.6% 1991-2000 24.6% 10.2% 2001-2005 0.4% 2006-2012 38.0% 1.0% After 2012 15.4%

## Private Dwellings by Period of Construction in Stave Falls Dominant Period of Construction - 1961-1980

## **Population by Religion in Stave Falls**



## Population by Home Languages in Stave Falls

|                      | 0% 10 | % 20% | 30% | 40% | 50% | 60% | 70% | 80% | 90% | 100%  | 110% |
|----------------------|-------|-------|-----|-----|-----|-----|-----|-----|-----|-------|------|
| English              |       |       |     |