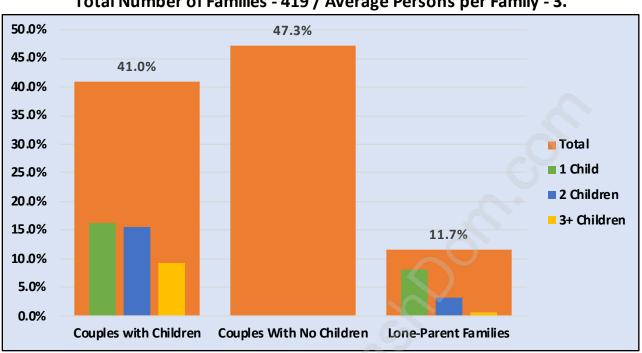

#### **Families in Stave Falls**

**Average Persons per Family - 3** 

## Family Structure in Stave Falls

Total Number of Families - 419 / Average Persons per Family - 3.