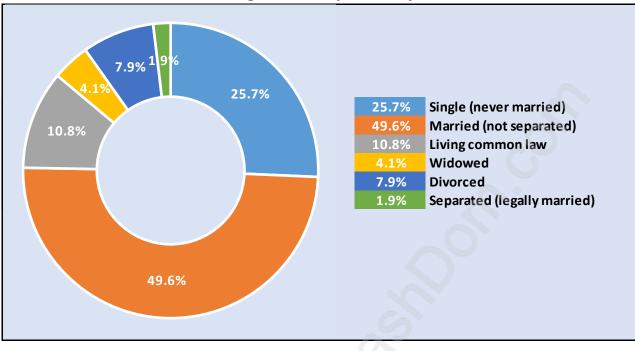

## Family Structure in Stave Falls

Total Number of Families - 419 / Average Persons per Family - 3.