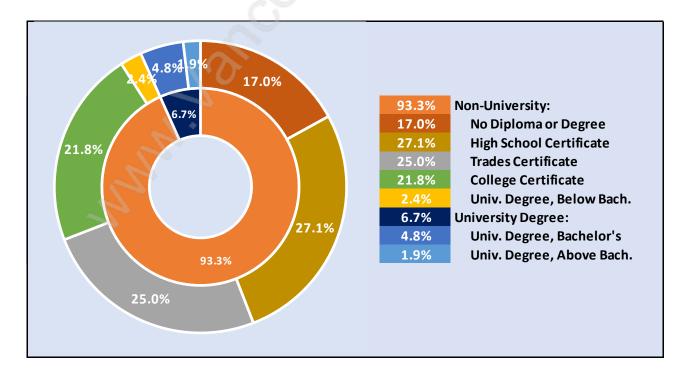

#### **Stave Falls**





**Population Trends in Stave Falls** 

Population by Age in Stave Falls



## Population Age 15+ by Income Status in Stave Falls Total Population Age 15 - 1,265



## Households by Income in Stave Falls





#### **Families in Stave Falls**

**Average Persons per Family - 3** 



## **Children at Home in Stave Falls** Total Number of Children at Home - 416





## Family Structure in Stave Falls

Total Number of Families - 419 / Average Persons per Family - 3.

## Households by Household Size in Stave Falls **Total Number of Households - 579**



#### **Dwellings in Stave Falls**



## Population Age 15+ in Stave Falls





### Labour Force Participation in Stave Falls





# Occupied Dwellings by Structure Type in Stave Falls

**Dominant Bulding Type - Houses** 



#### 10.2%<sup>01 0%</sup> 10.4% 10.4% Before 1960 38.0% 1961-1980 15.4% 1981-1990 24.6% 1991-2000 24.6% 10.2% 2001-2005 0.4% 2006-2012 38.0% 1.0% After 2012 15.4%

## Private Dwellings by Period of Construction in Stave Falls Dominant Period of Construction - 1961-1980

## **Population by Religion in Stave Falls**



## Population by Home Languages in Stave Falls

|                      | 0% 10 | % 20% | 30% | 40% | 50% | 60% | 70% | 80% | 90% | 100%  | 110% |
|----------------------|-------|-------|-----|-----|-----|-----|-----|-----|-----|-------|------|
| English              |       |       |     |     |     |     |     |     |     | 96.7