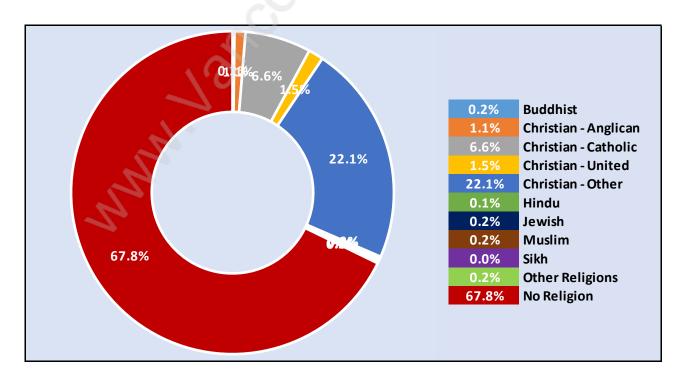

at Home in Stave Falls** Total Number of Children at Home - 416





## Family Structure in Stave Falls

Total Number of Families - 419 / Average Persons per Family - 3.

## Households by Household Size in Stave Falls **Total Number of Households - 579**



#### **Dwellings in Stave Falls**



## Population Age 15+ in Stave Falls





### Labour Force Participation in Stave Falls





# Occupied Dwellings by Structure Type in Stave Falls

**Dominant Bulding Type - Houses** 



#### 10.2%<sup>01 0%</sup> 10.4% 10.4% Before 1960 38.0% 1961-1980 15.4% 1981-1990 24.6% 1991-2000 24.6% 10.2% 2001-2005 0.4% 2006-2012 38.0% 1.0% After 2012 15.4%

## Private Dwellings by Period of Construction in Stave Falls Dominant Period of Construction - 1961-1980

## **Population by Religion in Stave Falls**



## Population by Home Languages in Stave Falls

|                      | 0% 10 | % 20% | 30% | 40% | 50% | 60% | 70% | 80% | 90% | 100%  | 110% |
|----------------------|-------|-------|-----|-----|-----|-----|-----|-----|-----|-------|------|
| English              |       |       |     |     |     |     |     |     |     | 96.7% | 6    |
| Multiple Languages   | 1.2%  |       |     |     |     |     |     |     |     |       |      |
| Other Languages      | 0.8%  |       |     |     |     |     |     |     |     |       |      |
| Romanian             | 0.6%  |       |     |     |     |     |     |     |     |       |      |
| German               | 0.5%  |       |     |     |     |     |     |     |     |       |      |
| Polish               | 0.1%  |       |     |     |     |     |