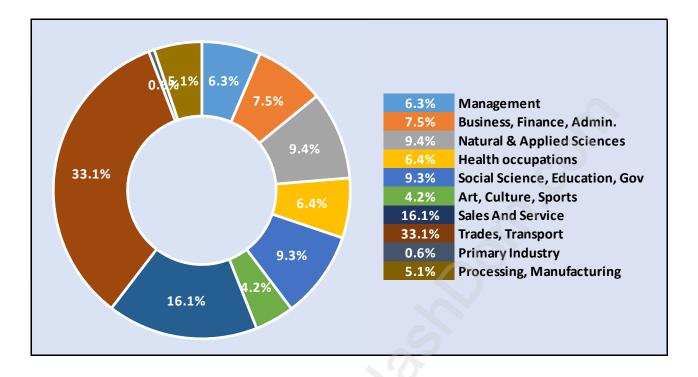

#### **Stave Falls**





**Population Trends in Stave Falls** 

Population by Age in Stave Falls



## Population Age 15+ by Income Status in Stave Falls Total Population Age 15 - 1,265



## Households by Income in Stave Falls





#### **Families in Stave Falls**

**Average Persons per Family - 3** 



## **Children at Home in Stave Falls** Total Number of Children at Home - 416





## Family Structure in Stave Falls

Total Number of Families - 419 / Average Persons per Family - 3.

## Households by Household Size in Stave Falls **Total Number of Households - 579**



#### **Dwellings in Stave Falls**



## Population Age 15+ in Stave Falls





### Labour Force Participation in Stave Falls





# Occupied Dwellings by Structure Type in Stave Falls

**Dominant Bulding Type - Houses** 



#### 10.2%<sup>01 0%</sup> 10.4% 10.4% Before 1960 38.0% 1961-1980 15.4% 1981-1990 24.6% 1991-2000 24.6% 10.2% 2001-2005 0.4% 2006-2012 38.0% 1.0% After 2012 15.4%

## Private Dwellings by Period of Construction in Stave Falls Dominant Period of Construction - 1961-1980

## **Population by Religion in Stave Falls**



## Population by Home Languages in Stave Falls

|                      | 0% 10 | % 20% | 30% | 40% | 50% | 60% | 70% | 80% | 90% | 100%  | 110% |
|----------------------|-------|-------|-----|-----|-----|-----|-----|-----|-----|-------|------|
| English              |       |       |     |     |     |     |     |     |     | 96.7%