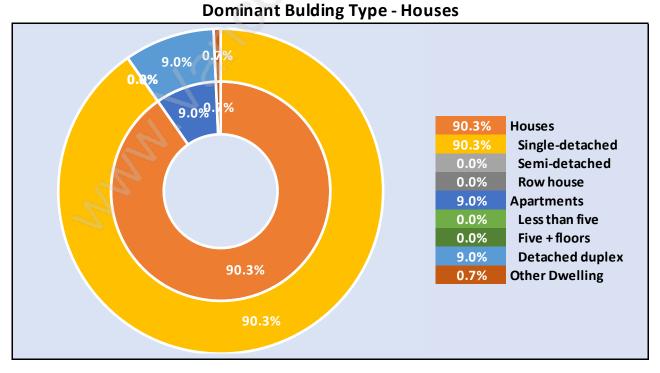

on by Age in Steelhead



#### Population Age 15+ by Income Status in Steelhead

**Total Population Age 15 - 975** 



#### Households by Income in Steelhead

Total Number of Households - 415 / Average Household Income - \$120,599



#### **Families in Steelhead**

#### Average Persons per Family - 2.8



Children at Home in Steelhead



**Family Structure in Steelhead** 

Total Number of Families - 320 / Average Persons per Family - 2.8



## Households by Household Size in Steelhead

**Total Number of Households - 415** 



## **Dwellings in Steelhead**



# Population Age 15+ in Steelhead



## **Labour Force by Occupation in Steelhead**



#### **Labour Force Participation in Steelhead**



#### Travel To Work in (from) Steelhead



# Occupied Dwellings by Structure Type in Steelhead



#### **Private Dwellings by Period of Construction in Steelhead**

**Dominant Period of Construction - 1981-1990** 



# **Population by Religion in Steelhead**



#### **Population by Home Languages in Steelhead**