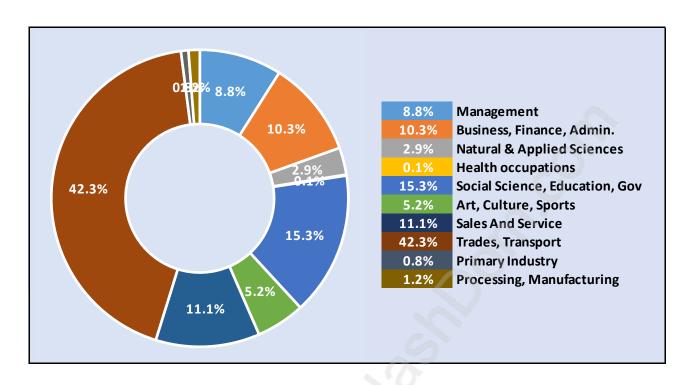

# Steelhead



# **Population Trends in Steelhead**



# Population by Age in Steelhead



#### Population Age 15+ by Income Status in Steelhead

**Total Population Age 15 - 975** 



#### Households by Income in Steelhead

Total Number of Households - 415 / Average Household Income - \$120,599



#### **Families in Steelhead**

#### Average Persons per Family - 2.8



Children at Home in Steelhead



**Family Structure in Steelhead** 

Total Number of Families - 320 / Average Persons per Family - 2.8



## Households by Household Size in Steelhead

**Total Number of Households - 415** 



## **Dwellings in Steelhead**



# Population Age 15+ in Steelhead



## **Labour Force by Occupation in Steelhead**



#### **Labour Force Participation in Steelhead**



#### Travel To Work in (from) Steelhead



# Occupied Dwellings by Structure Type in Steelhead



#### **Private Dwellings by Period of Construction in Steelhead**

**Dominant Period of Construction - 1981-1990** 



# **Population by Religion in Steelhead**



#### **Population by Home Languages in Steelhead**