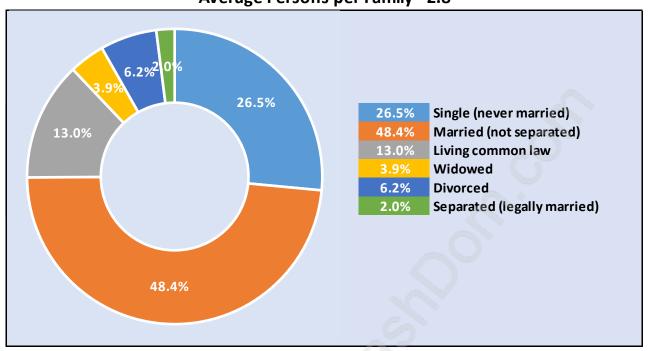

#### **Families in Steelhead**

#### Average Persons per Family - 2.8

Children at Home in Steelhead

**Family Structure in Steelhead** 

Total Number of Families - 320 / Average Persons per Family - 2.8