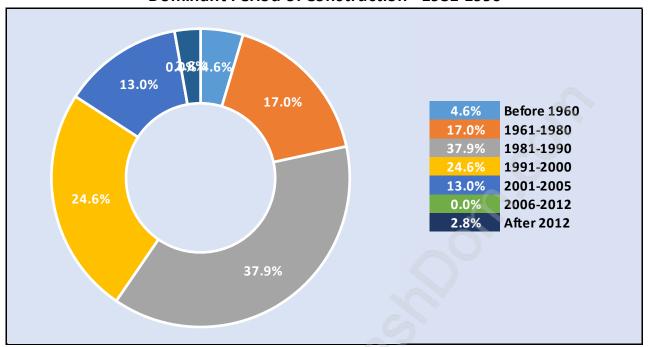

#### **Private Dwellings by Period of Construction in Steelhead**

**Dominant Period of Construction - 1981-1990** 