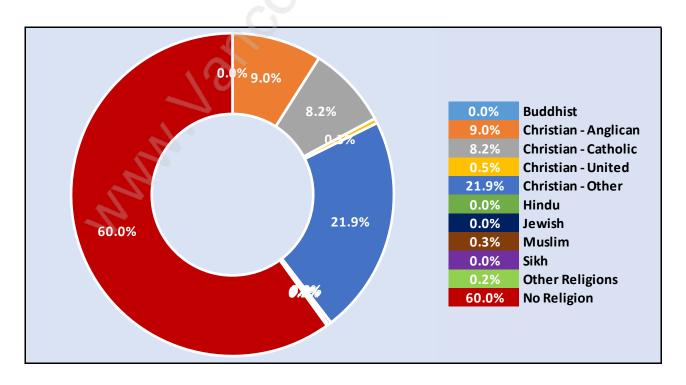

Number of Households - 415 / Average Household Income - \$120,599



#### **Families in Steelhead**

#### Average Persons per Family - 2.8



Children at Home in Steelhead



**Family Structure in Steelhead** 

Total Number of Families - 320 / Average Persons per Family - 2.8



## Households by Household Size in Steelhead

**Total Number of Households - 415** 



## **Dwellings in Steelhead**



# Population Age 15+ in Steelhead



## **Labour Force by Occupation in Steelhead**



#### **Labour Force Participation in Steelhead**



#### Travel To Work in (from) Steelhead



# Occupied Dwellings by Structure Type in Steelhead



#### **Private Dwellings by Period of Construction in Steelhead**

**Dominant Period of Construction - 1981-1990** 



# **Population by Religion in Steelhead**



#### **Population by Home Languages in Steelhead**