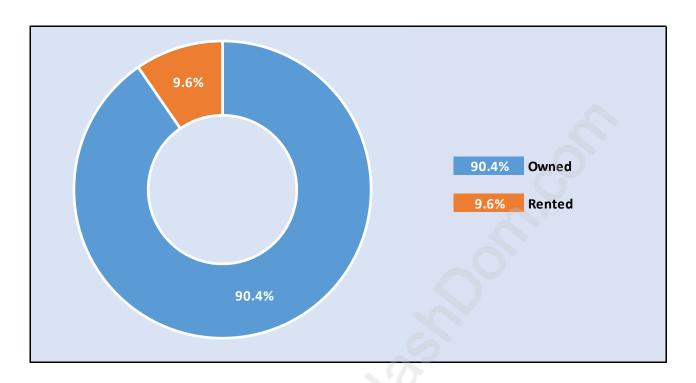

# Steelhead



# **Population Trends in Steelhead**



# Population by Age in Steelhead



#### Population Age 15+ by Income Status in Steelhead

**Total Population Age 15 - 975** 



#### Households by Income in Steelhead

Total Number of Households - 415 / Average Household Income - \$120,599



#### **Families in Steelhead**

#### Average Persons per Family - 2.8



Children at Home in Steelhead



**Family Structure in Steelhead** 

Total Number of Families - 320 / Average Persons per Family - 2.8



## Households by Household Size in Steelhead

**Total Number of Households - 415** 



## **Dwellings in Steelhead**



# Population Age 15+ in Steelhead



## **Labour Force by Occupation in Steelhead**



#### **Labour Force Participation in Steelhead**



#### Travel To Work in (from) Steelhead



# Occupied Dwellings by Structure Type in Steelhead



#### **Private Dwellings by Period of Construction in Steelhead**

**Dominant Period of Construction - 1981-1990** 



# **Population by Religion in Steelhead**



#### **Population by Home Languages in Steelhead**