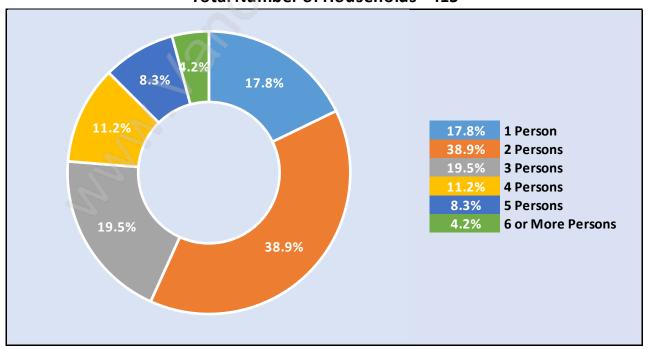

## Households by Household Size in Steelhead

**Total Number of Households - 415** 