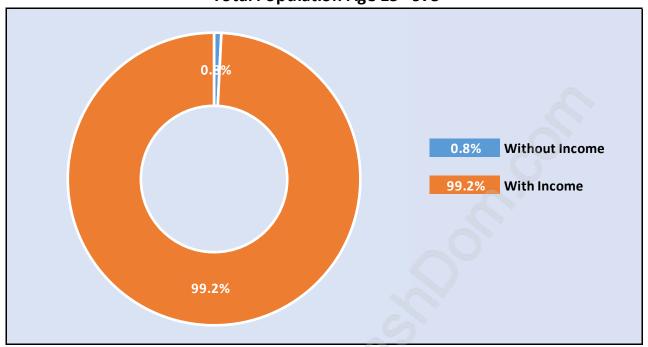

#### Population Age 15+ by Income Status in Steelhead

**Total Population Age 15 - 975** 