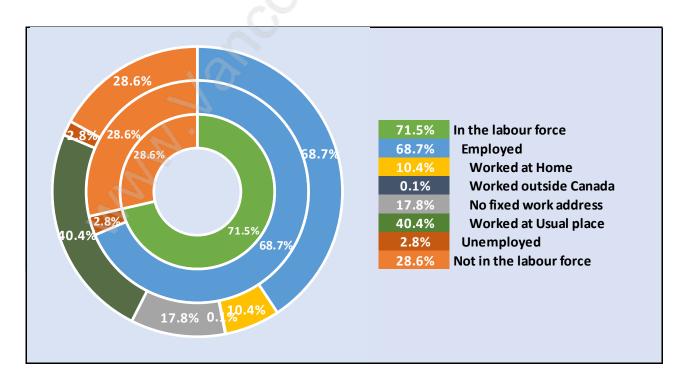

# Steelhead



# **Population Trends in Steelhead**



# Population by Age in Steelhead



#### Population Age 15+ by Income Status in Steelhead

**Total Population Age 15 - 975** 



#### Households by Income in Steelhead

Total Number of Households - 415 / Average Household Income - \$120,599



#### **Families in Steelhead**

#### Average Persons per Family - 2.8



Children at Home in Steelhead



**Family Structure in Steelhead** 

Total Number of Families - 320 / Average Persons per Family - 2.8



## Households by Household Size in Steelhead

**Total Number of Households - 415** 



## **Dwellings in Steelhead**



# Population Age 15+ in Steelhead



## **Labour Force by Occupation in Steelhead**



#### **Labour Force Participation in Steelhead**



#### Travel To Work in (from) Steelhead



# Occupied Dwellings by Structure Type in Steelhead



#### **Private Dwellings by Period of Construction in Steelhead**

**Dominant Period of Construction - 1981-1990** 



# **Population by Religion in Steelhead**



#### **Population by Home Languages in Steelhead**