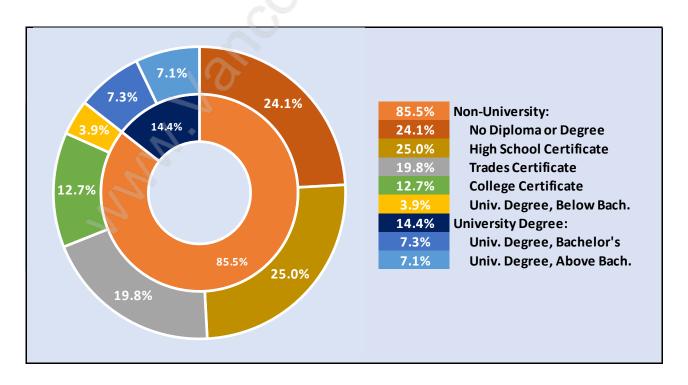

# Steelhead



# **Population Trends in Steelhead**



# Population by Age in Steelhead



#### Population Age 15+ by Income Status in Steelhead

**Total Population Age 15 - 975** 



#### Households by Income in Steelhead

Total Number of Households - 415 / Average Household Income - \$120,599



#### **Families in Steelhead**

#### Average Persons per Family - 2.8



Children at Home in Steelhead



**Family Structure in Steelhead** 

Total Number of Families - 320 / Average Persons per Family - 2.8



## Households by Household Size in Steelhead

**Total Number of Households - 415** 



## **Dwellings in Steelhead**



# Population Age 15+ in Steelhead



## **Labour Force by Occupation in Steelhead**



#### **Labour Force Participation in Steelhead**



#### Travel To Work in (from) Steelhead



# Occupied Dwellings by Structure Type in Steelhead



#### **Private Dwellings by Period of Construction in Steelhead**

**Dominant Period of Construction - 1981-1990** 



# **Population by Religion in Steelhead**



#### **Population by Home Languages in Steelhead**