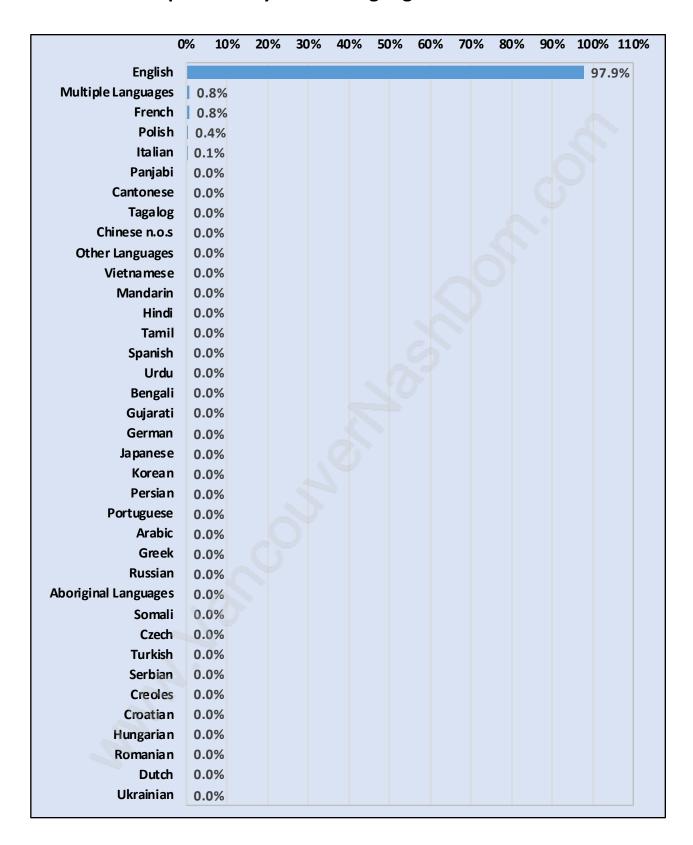

- \$120,599



#### **Families in Steelhead**

#### Average Persons per Family - 2.8



Children at Home in Steelhead



**Family Structure in Steelhead** 

Total Number of Families - 320 / Average Persons per Family - 2.8



## Households by Household Size in Steelhead

**Total Number of Households - 415** 



## **Dwellings in Steelhead**



# Population Age 15+ in Steelhead



## **Labour Force by Occupation in Steelhead**



#### **Labour Force Participation in Steelhead**



#### Travel To Work in (from) Steelhead



# Occupied Dwellings by Structure Type in Steelhead



#### **Private Dwellings by Period of Construction in Steelhead**

**Dominant Period of Construction - 1981-1990** 



# **Population by Religion in Steelhead**



#### **Population by Home Languages in Steelhead**