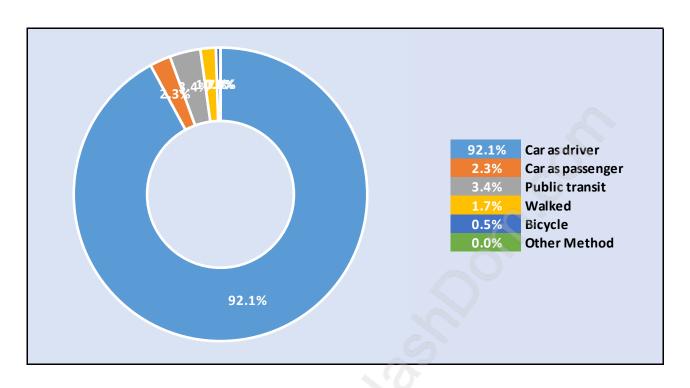

d



# **Population Trends in Steelhead**



# Population by Age in Steelhead



#### Population Age 15+ by Income Status in Steelhead

**Total Population Age 15 - 975** 



#### Households by Income in Steelhead

Total Number of Households - 415 / Average Household Income - \$120,599



#### **Families in Steelhead**

#### Average Persons per Family - 2.8



Children at Home in Steelhead



**Family Structure in Steelhead** 

Total Number of Families - 320 / Average Persons per Family - 2.8



## Households by Household Size in Steelhead

**Total Number of Households - 415** 



## **Dwellings in Steelhead**



# Population Age 15+ in Steelhead



## **Labour Force by Occupation in Steelhead**



#### **Labour Force Participation in Steelhead**



#### Travel To Work in (from) Steelhead



# Occupied Dwellings by Structure Type in Steelhead



#### **Private Dwellings by Period of Construction in Steelhead**

**Dominant Period of Construction - 1981-1990** 



# **Population by Religion in Steelhead**



#### **Population by Home Languages in Steelhead**