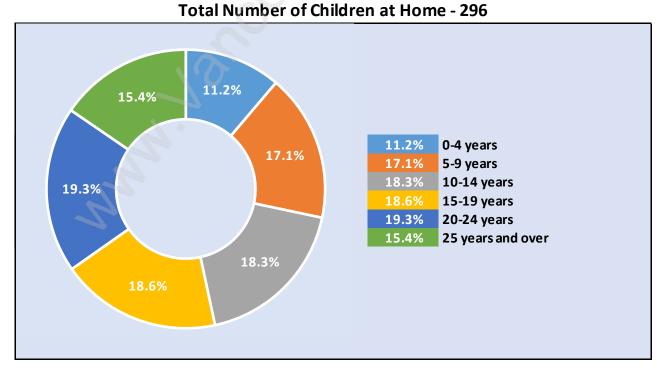

#### Average Persons per Family - 2.8

Children at Home in Steelhead

**Family Structure in Steelhead** 

Total Number of Families - 320 / Average Persons per Family - 2.8