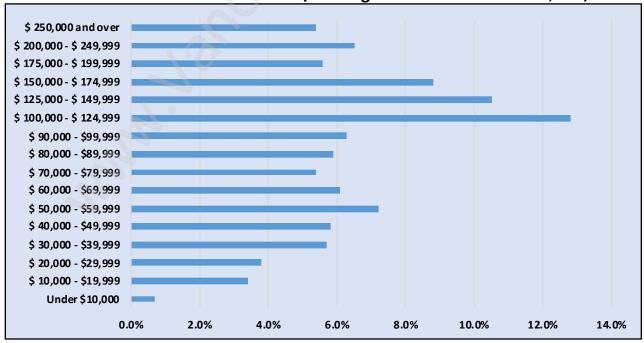

#### Households by Income in Steelhead

Total Number of Households - 415 / Average Household Income - \$120,599