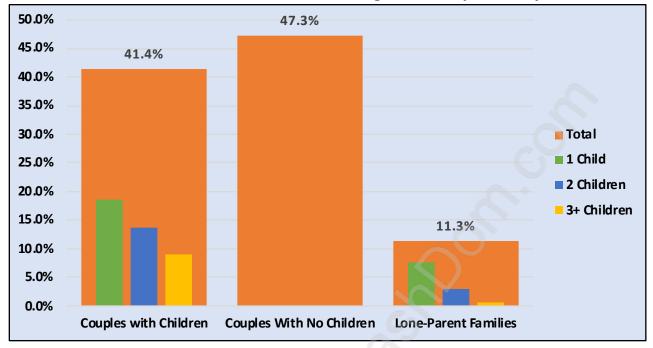

#### Average Persons per Family - 2.8

Children at Home in Steelhead

**Family Structure in Steelhead** 

Total Number of Families - 320 / Average Persons per Family - 2.8