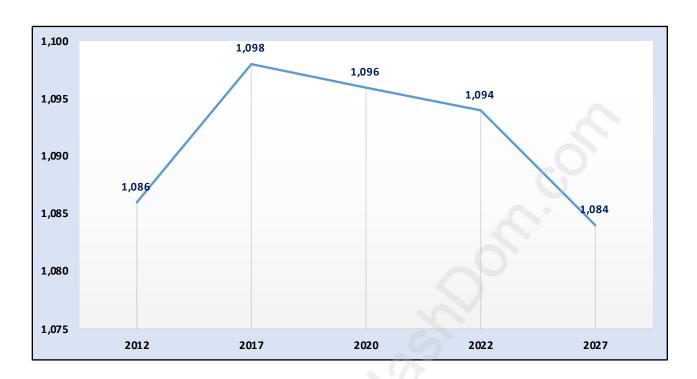

# Steelhead



# **Population Trends in Steelhead**



# Population by Age in Steelhead



#### Population Age 15+ by Income Status in Steelhead

**Total Population Age 15 - 975** 



#### Households by Income in Steelhead

Total Number of Households - 415 / Average Household Income - \$120,599



#### **Families in Steelhead**

#### Average Persons per Family - 2.8



Children at Home in Steelhead



**Family Structure in Steelhead** 

Total Number of Families - 320 / Average Persons per Family - 2.8



## Households by Household Size in Steelhead

**Total Number of Households - 415** 



## **Dwellings in Steelhead**



# Population Age 15+ in Steelhead



## **Labour Force by Occupation in Steelhead**



#### **Labour Force Participation in Steelhead**



#### Travel To Work in (from) Steelhead



# Occupied Dwellings by Structure Type in