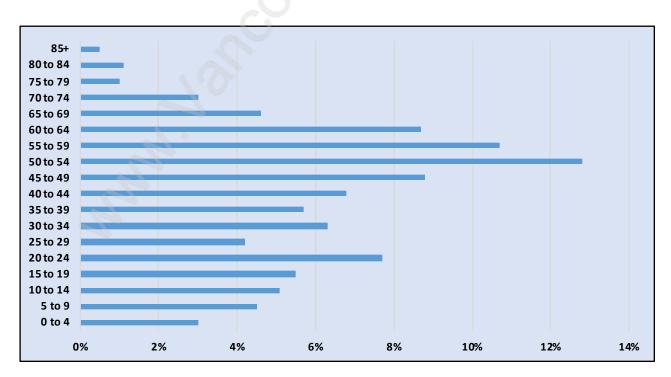

# Steelhead



# **Population Trends in Steelhead**



# Population by Age in Steelhead



#### Population Age 15+ by Income Status in Steelhead

**Total Population Age 15 - 975** 



#### Households by Income in Steelhead

Total Number of Households - 415 / Average Household Income - \$120,599



#### **Families in Steelhead**

#### Average Persons per Family - 2.8



Children at Home in Steelhead



**Family Structure in Steelhead** 

Total Number of Families - 320 / Average Persons per Family - 2.8



## Households by Household Size in Steelhead

**Total Number of Households - 415** 



## **Dwellings in Steelhead**



# Population Age 15+ in Steelhead



## **Labour Force by Occupation in Steelhead**



#### **Labour Force Participation in Steelhead**



#### Travel To Work in (from) Steelhead



# Occupied Dwellings by Structure Type in Steelhead



#### **Private Dwellin