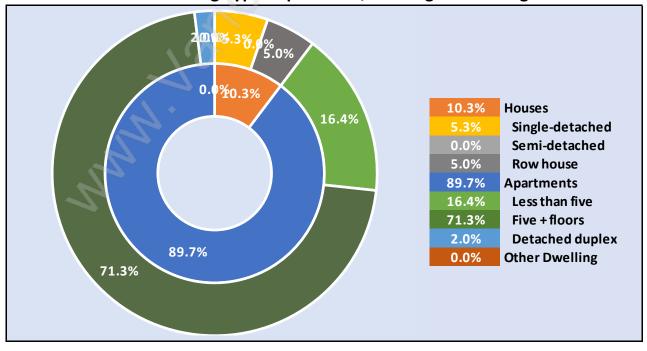

# Occupied Dwellings by Structure Type in Sullivan Heights Dominant Bulding Type - Apartment, building low and high rise