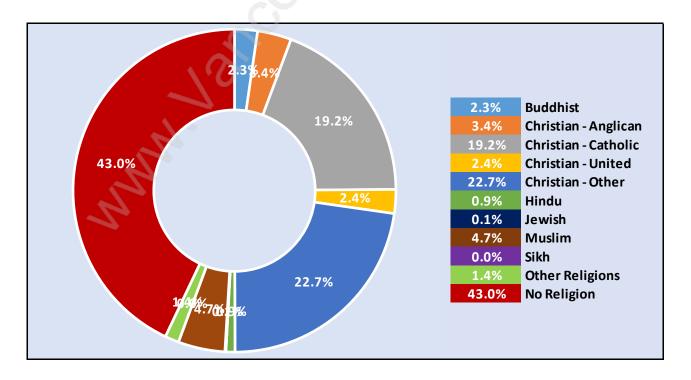

rsons per Family - 2.8** 



# Children at Home in Sullivan Heights Total Number of Children at Home - 1,332





# Family Structure in Sullivan Heights Total Number of Families - 1,500 / Average Persons per Family - 2.8

### Households by Household Size in Sullivan Heights Total Number of Households - 3,034



#### **Dwellings in Sullivan Heights**



### Population Age 15+ in Sullivan Heights





#### Labour Force Participation in Sullivan Heights



#### Travel To Work in (from) Sullivan Heights



# Occupied Dwellings by Structure Type in Sullivan Heights Dominant Bulding Type - Apartment, building low and high rise



#### Private Dwellings by Period of Construction in Sullivan Heights Dominant Period of Construction - 1961-1980



### **Population by Religion in Sullivan Heights**



#### **Population by Home Languages in Sullivan Heights**