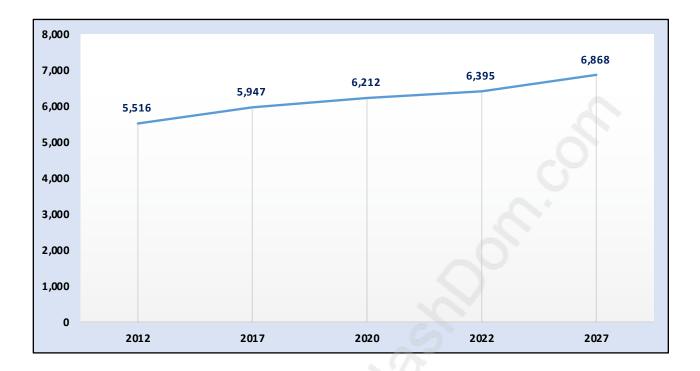

#### **Sullivan Heights**





### **Population Trends in Sullivan Heights**

# Population by Age in Sullivan Heights





# Population Age 15+ by Income Status in Sullivan Heights

Total Population Age 15 - 5,203

# Households by Income in Sullivan Heights



#### **Families in Sullivan Heights**

**Average Persons per Family - 2.8** 



# Children at Home in Sullivan Heights Total Number of Children at Home - 1,332





# Family Structure in Sullivan Heights Total Number of Families - 1,500 / Average Persons per Family - 2.8

### Households by Household Size in Sullivan Heights Total Number of Households - 3,034



#### **Dwellings in Sullivan Heights**



### Population Age 15+ in Sullivan Heights





#### Labour Force Participation in Sullivan Heights



#### Travel To Work in (from) Sullivan Heights



# Occupie