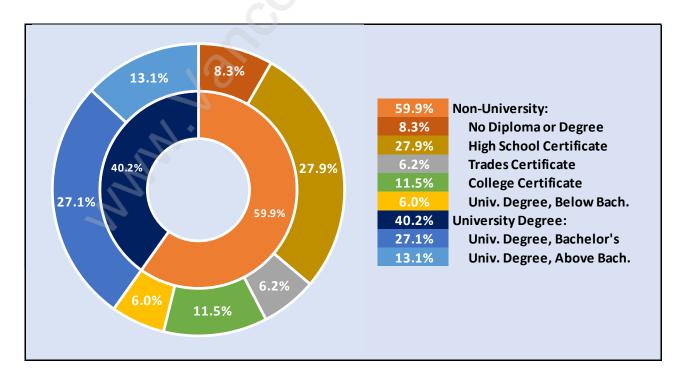

#### **Sullivan Heights**





### **Population Trends in Sullivan Heights**

# Population by Age in Sullivan Heights





# Population Age 15+ by Income Status in Sullivan Heights

Total Population Age 15 - 5,203

# Households by Income in Sullivan Heights



#### **Families in Sullivan Heights**

**Average Persons per Family - 2.8** 



# Children at Home in Sullivan Heights Total Number of Children at Home - 1,332





# Family Structure in Sullivan Heights Total Number of Families - 1,500 / Average Persons per Family - 2.8

### Households by Household Size in Sullivan Heights Total Number of Households - 3,034



#### **Dwellings in Sullivan Heights**



### Population Age 15+ in Sullivan Heights





#### Labour Force Participation in Sullivan Heights



#### Travel To Work in (from) Sullivan Heights



# Occupied Dwellings by Structure Type in Sullivan Heights Dominant Bulding Type - Apartment, building low and high rise



#### Private Dwellings by Period of Construction in Sullivan Heights Dominant Period of Construction - 1961-1980



### **Population by Religion in Sullivan Heights**



#### **Population by Home Languages in Sullivan Heights**