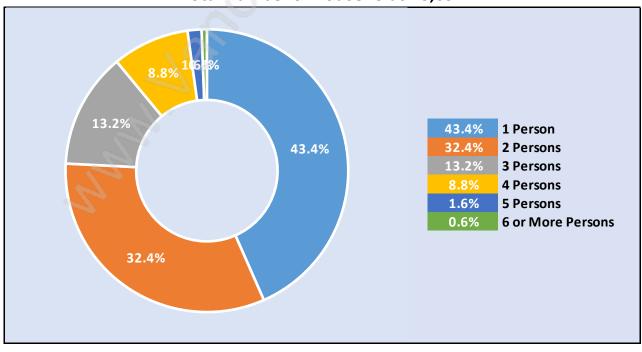

### Households by Household Size in Sullivan Heights Total Number of Households - 3,034