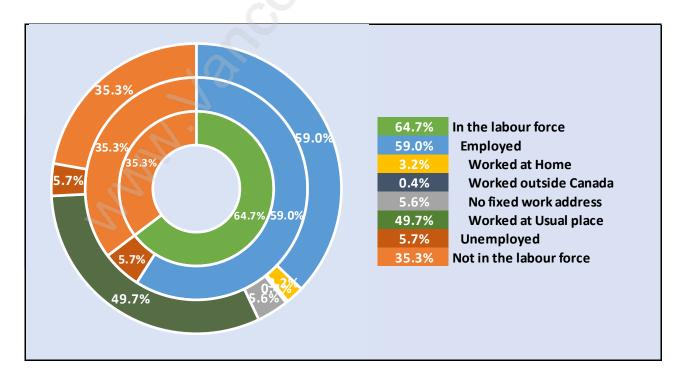

#### **Sullivan Heights**





### **Population Trends in Sullivan Heights**

# Population by Age in Sullivan Heights





# Population Age 15+ by Income Status in Sullivan Heights

Total Population Age 15 - 5,203

# Households by Income in Sullivan Heights



#### **Families in Sullivan Heights**

**Average Persons per Family - 2.8** 



# Children at Home in Sullivan Heights Total Number of Children at Home - 1,332





# Family Structure in Sullivan Heights Total Number of Families - 1,500 / Average Persons per Family - 2.8

### Households by Household Size in Sullivan Heights Total Number of Households - 3,034



#### **Dwellings in Sullivan Heights**



### Population Age 15+ in Sullivan Heights





#### Labour Force Participation in Sullivan Heights



#### Travel To Work in (from) Sullivan Heights



# Occupied Dwellings by Structure Type in Sullivan Heights Dominant Bulding Type - Apartment, building low and high rise



#### Private Dwellings by Period of Construction in Sullivan Heights Dominant Period of Construction - 1961-1980



### **Population by Religion in Sullivan Heights**



#### **Population by Home Languages in Sullivan Heights**