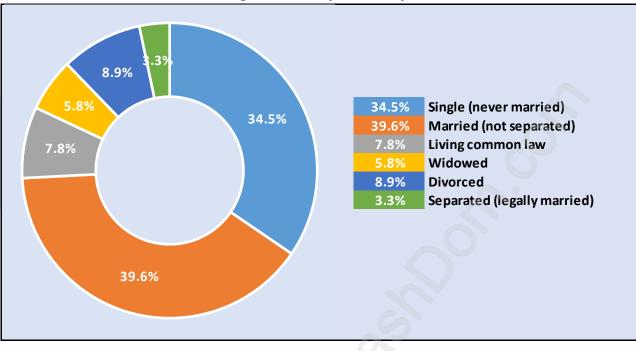

#### **Sullivan Heights**





### **Population Trends in Sullivan Heights**

# Population by Age in Sullivan Heights





# Population Age 15+ by Income Status in Sullivan Heights

Total Population Age 15 - 5,203

# Households by Income in Sullivan Heights



#### **Families in Sullivan Heights**

**Average Persons per Family - 2.8** 



# Children at Home in Sullivan Heights Total Number of Children at Home - 1,332





# Family Structure in Sullivan Heights Total Number of Families - 1,500 / Average Persons per Family - 2.8

### Households by Household Size in Sullivan Heights Total Number of Households - 3,034



#### **Dwellings in Sullivan Heights**



### Population Age 15+ in Sullivan Heights





#### Labour Force Participation in Sullivan Heights



#### Travel To Work in (from) Sullivan Heights



# Occupied Dwellings by Structure Type in Sullivan Heights Dominant Bulding Type - Apartment, building low and high rise



#### Private Dwellings by Period of Construction in Sullivan Heights Dominant Period of Construction - 1961-1980



### **Population by Religion in Sullivan Heights**



#### **Population by Home