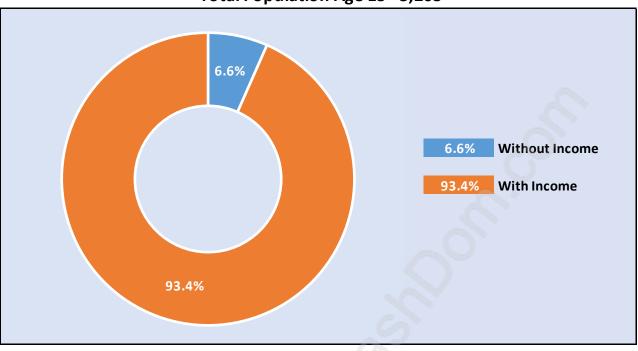

# Population Age 15+ by Income Status in Sullivan Heights

Total Population Age 15 - 5,203