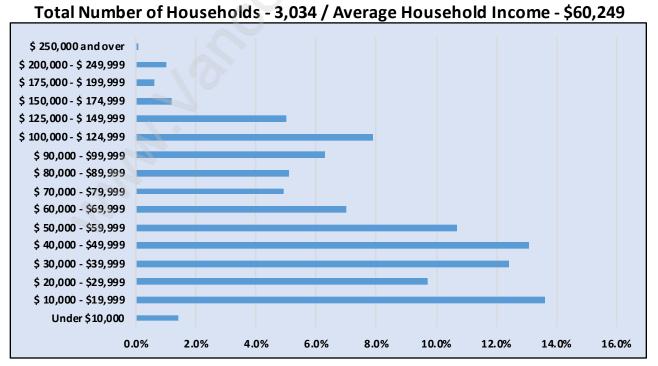

#### **Sullivan Heights**





### **Population Trends in Sullivan Heights**

# Population by Age in Sullivan Heights





# Population Age 15+ by Income Status in Sullivan Heights

Total Population Age 15 - 5,203

# Households by Income in Sullivan Heights



#### **Families in Sullivan Heights**

**Average Persons per Family - 2.8** 



# Children at Home in Sullivan Heights Total Number of Children at Home - 1,332





# Family Structure in Sullivan Heights Total Number of Families - 1,500 / Average Persons per Family - 2.8

### Households by Household Size in Sullivan Heights Total Number of Households - 3,034



#### **Dwellings in Sullivan Heights**



### Population Age 15+ in Sullivan Heights





#### Labour Force Participation in Sullivan Heights



#### Travel To Work in (from) Sullivan Heights



# Occupied Dwellings by Structure Type in Sullivan Heights Dominant Bulding Type - Apartment, building low and high rise



#### Private Dwellings by Period of Construction in Sullivan Heights Dominant Period of Construction - 1961-1980