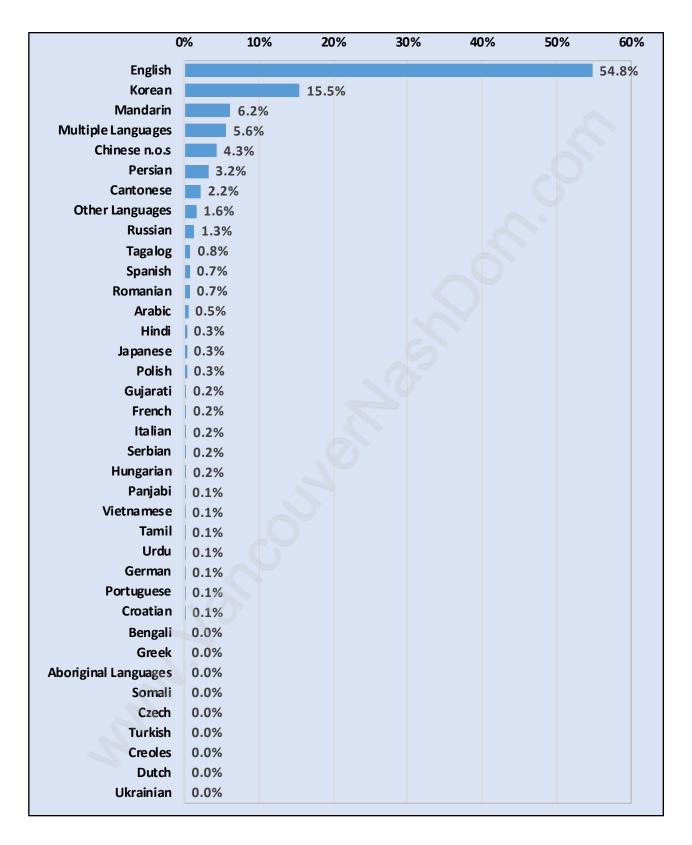

eights Total Number of Children at Home - 1,332





# Family Structure in Sullivan Heights Total Number of Families - 1,500 / Average Persons per Family - 2.8

### Households by Household Size in Sullivan Heights Total Number of Households - 3,034



#### **Dwellings in Sullivan Heights**



### Population Age 15+ in Sullivan Heights





#### Labour Force Participation in Sullivan Heights



#### Travel To Work in (from) Sullivan Heights



# Occupied Dwellings by Structure Type in Sullivan Heights Dominant Bulding Type - Apartment, building low and high rise



#### Private Dwellings by Period of Construction in Sullivan Heights Dominant Period of Construction - 1961-1980



### **Population by Religion in Sullivan Heights**



#### **Population by Home Languages in Sullivan Heights**