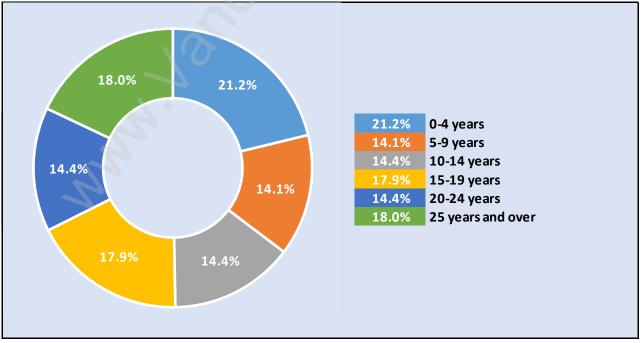

#### **Sullivan Heights**





### **Population Trends in Sullivan Heights**

# Population by Age in Sullivan Heights





# Population Age 15+ by Income Status in Sullivan Heights

Total Population Age 15 - 5,203

# Households by Income in Sullivan Heights



#### **Families in Sullivan Heights**

**Average Persons per Family - 2.8** 



# Children at Home in Sullivan Heights Total Number of Children at Home - 1,332





# Family Structure in Sullivan Heights Total Number of Families - 1,500 / Average Persons per Family - 2.8

### Households by Household Size in Sullivan Heights Total Number of Households - 3,034



#### **Dwellings in Sullivan Heights**



### Population Age 15+ in Sullivan Heights





#### Labour Force Participation in Sullivan Heights



#### Travel To Work in (from) Sullivan Heights



# Occupied Dwellings by Structure Type in Sullivan Heights Dominant Bulding Type - Apartment, building low and high rise



#### Private Dwellings by Period of Construction in Sullivan Heights Dominant Period of Construction - 1961-1980



### **Population by Religion in Sullivan Heights**



#### **Population by Home Languages in Sullivan Heights**