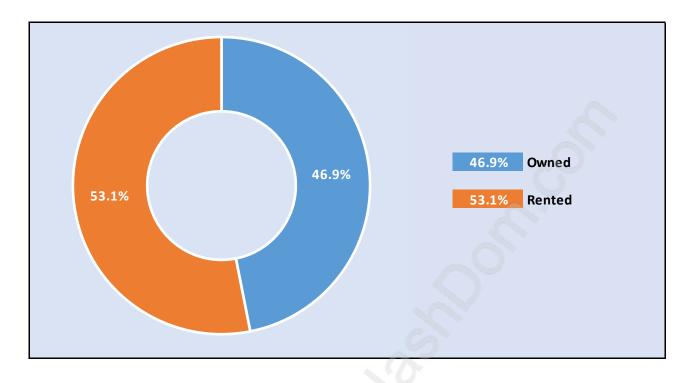

#### **Sullivan Heights**





### **Population Trends in Sullivan Heights**

# Population by Age in Sullivan Heights





# Population Age 15+ by Income Status in Sullivan Heights

Total Population Age 15 - 5,203

# Households by Income in Sullivan Heights



#### **Families in Sullivan Heights**

**Average Persons per Family - 2.8** 



# Children at Home in Sullivan Heights Total Number of Children at Home - 1,332





# Family Structure in Sullivan Heights Total Number of Families - 1,500 / Average Persons per Family - 2.8

### Households by Household Size in Sullivan Heights Total Number of Households - 3,034



#### **Dwellings in Sullivan Heights**



### Population Age 15+ in Sullivan Heights





#### Labour Force Participation in Sullivan Heights



#### Travel To Work in (from) Sullivan Heights



# Occupied Dwellings by Structure Type in Sullivan Heights Dominant Bulding Type - Apartment, building low and high rise



#### Private Dwellings by Period of Construction in Sullivan Heights Dominant Period of Construction - 1961-1980



### **Population by Religion in Sullivan Heights**



#### **Population by Home Languages in Sullivan Heights**