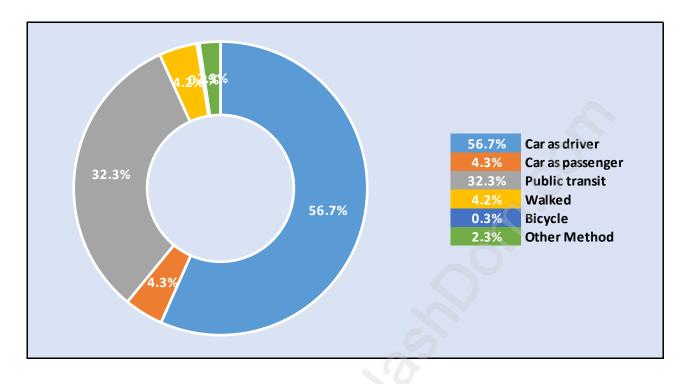

ights**





### **Population Trends in Sullivan Heights**

# Population by Age in Sullivan Heights





# Population Age 15+ by Income Status in Sullivan Heights

Total Population Age 15 - 5,203

# Households by Income in Sullivan Heights



#### **Families in Sullivan Heights**

**Average Persons per Family - 2.8** 



# Children at Home in Sullivan Heights Total Number of Children at Home - 1,332





# Family Structure in Sullivan Heights Total Number of Families - 1,500 / Average Persons per Family - 2.8

### Households by Household Size in Sullivan Heights Total Number of Households - 3,034



#### **Dwellings in Sullivan Heights**



### Population Age 15+ in Sullivan Heights





#### Labour Force Participation in Sullivan Heights



#### Travel To Work in (from) Sullivan Heights



# Occupied Dwellings by Structure Type in Sullivan Heights Dominant Bulding Type - Apartment, building low and high rise



#### Private Dwellings by Period of Construction in Sullivan Heights Dominant Period of Construction - 1961-1980



### **Population by Religion in Sullivan Heights**



#### **Population by Home Languages in Sullivan Heights**