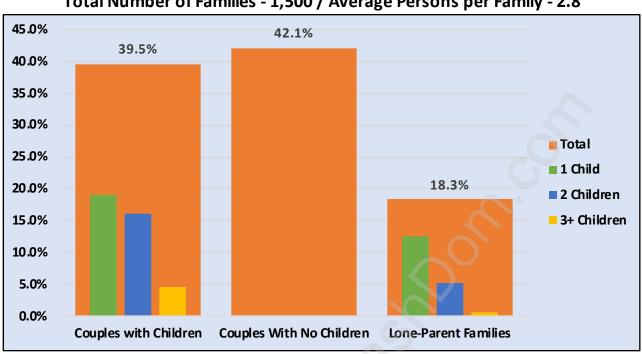

# Family Structure in Sullivan Heights Total Number of Families - 1,500 / Average Persons per Family - 2.8