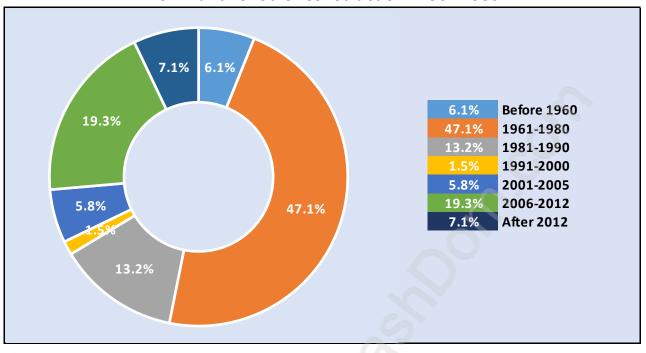

#### Private Dwellings by Period of Construction in Sullivan Heights Dominant Period of Construction - 1961-1980