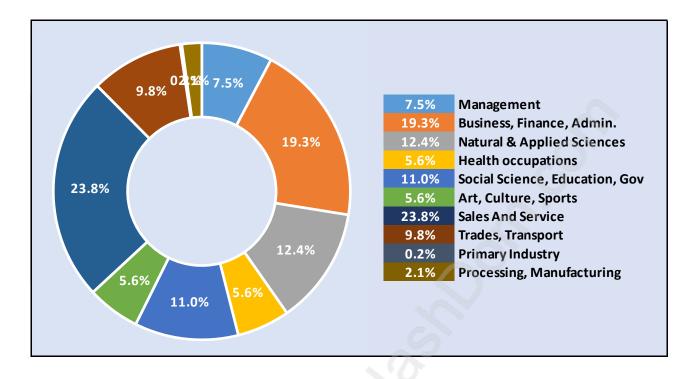

#### **Sullivan Heights**





### **Population Trends in Sullivan Heights**

# Population by Age in Sullivan Heights





# Population Age 15+ by Income Status in Sullivan Heights

Total Population Age 15 - 5,203

# Households by Income in Sullivan Heights



#### **Families in Sullivan Heights**

**Average Persons per Family - 2.8** 



# Children at Home in Sullivan Heights Total Number of Children at Home - 1,332





# Family Structure in Sullivan Heights Total Number of Families - 1,500 / Average Persons per Family - 2.8

### Households by Household Size in Sullivan Heights Total Number of Households - 3,034



#### **Dwellings in Sullivan Heights**



### Population Age 15+ in Sullivan Heights





#### Labour Force Participation in Sullivan Heights



#### Travel To Work in (from) Sullivan Heights



# Occupied Dwellings by Structure Type in Sullivan Heights Dominant Bulding Type - Apartment, building low and high rise



#### Private Dwellings by Period of Construction in Sullivan Heights Dominant Period of Construction - 1961-1980



### **Population by Religion in Sullivan Heights**



#### **Population by Home Languages in Sullivan Heights**