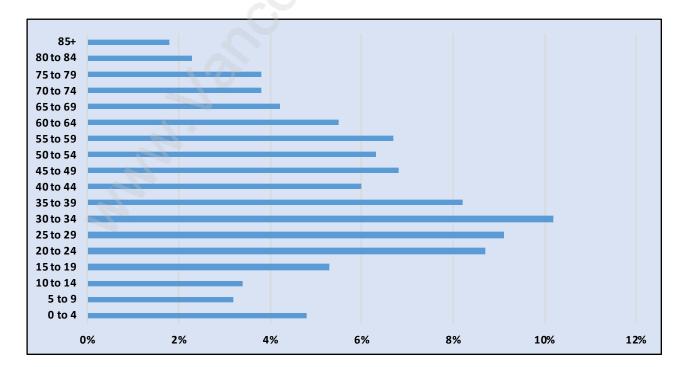

#### **Sullivan Heights**





### **Population Trends in Sullivan Heights**

# Population by Age in Sullivan Heights





# Population Age 15+ by Income Status in Sullivan Heights

Total Population Age 15 - 5,203

# Households by Income in Sullivan Heights



#### **Families in Sullivan Heights**

**Average Persons per Family - 2.8** 



# Children at Home in Sullivan Heights Total Number of Children at Home - 1,332





# Family Structure in Sullivan Heights Total Number of Families - 1,500 / Average Persons per Family - 2.8

### Households by Household Size in Sullivan Heights Total Number of Households - 3,034



#### **Dwellings in Sullivan Heights**



### Population Age 15+ in Sullivan Heights





#### Labour Force Participation in Sullivan Heights



#### Travel To Work in (from) Sullivan Heights



# Occupied Dwellings by Structure Type in Sullivan Heights Dominant Bulding Type - Apartment, build