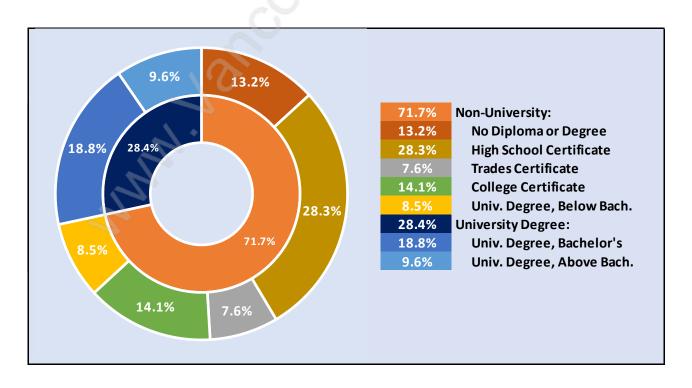

## **Sullivan Station**



# **Population Trends in Sullivan Station**



# Population by Age in Sullivan Station



## Population Age 15+ by Income Status in Sullivan Station

**Total Population Age 15 - 11,788** 



# Households by Income in Sullivan Station

Total Number of Households - 4,675 / Average Household Income - \$113,517



#### **Families in Sullivan Station**

Average Persons per Family - 3.7



Children at Home in Sullivan Station

Total Number of Children at Home - 5,623



#### **Family Structure in Sullivan Station**

Total Number of Families - 3,924 / Average Persons per Family - 3.7



# **Households by Household Size in Sullivan Station**

**Total Number of Households - 4,675** 



## **Dwellings in Sullivan Station**



# Population Age 15+ in Sullivan Station



#### **Labour Force by Occupation in Sullivan Station**



#### **Labour Force Participation in Sullivan Station**



## **Travel To Work in (from) Sullivan Station**



# Occupied Dwellings by Structure Type in Sullivan Station Dominant Bulding Type - Houses



# **Private Dwellings by Period of Construction in Sullivan Station**

**Dominant Period of Construction - 2006-2011** 



# Population by Religion in Sullivan Station



## **Population by Home Languages in Sullivan Station**