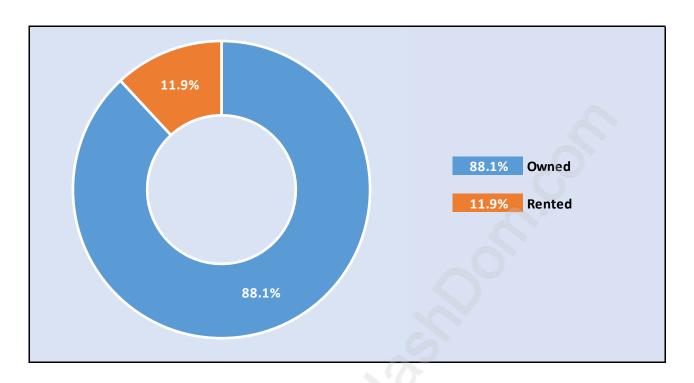

## **Sullivan Station**



# **Population Trends in Sullivan Station**



# Population by Age in Sullivan Station



## Population Age 15+ by Income Status in Sullivan Station

**Total Population Age 15 - 11,788** 



# Households by Income in Sullivan Station

Total Number of Households - 4,675 / Average Household Income - \$113,517



#### **Families in Sullivan Station**

Average Persons per Family - 3.7



Children at Home in Sullivan Station

Total Number of Children at Home - 5,623



#### **Family Structure in Sullivan Station**

Total Number of Families - 3,924 / Average Persons per Family - 3.7



# **Households by Household Size in Sullivan Station**

**Total Number of Households - 4,675** 



## **Dwellings in Sullivan Station**



# Population Age 15+ in Sullivan Station



#### **Labour Force by Occupation in Sullivan Station**



#### **Labour Force Participation in Sullivan Station**



## **Travel To Work in (from) Sullivan Station**



# Occupied Dwellings by Structure Type in Sullivan Station Dominant Bulding Type - Houses



# **Private Dwellings by Period of Construction in Sullivan Station**

**Dominant Period of Construction - 2006-2011** 



# Population by Religion in Sullivan Station



## **Population by Home Languages in Sullivan Station**