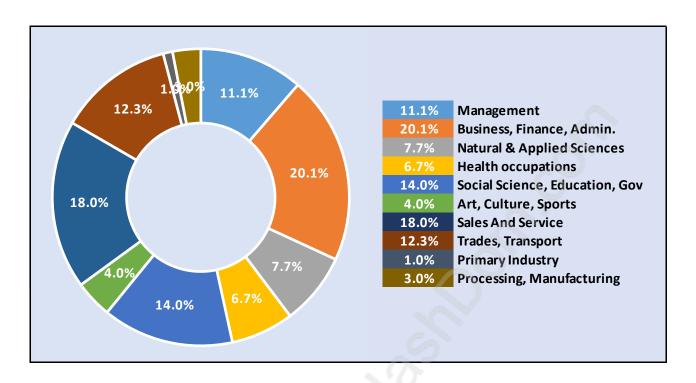

llivan Station**



# Population by Age in Sullivan Station



## Population Age 15+ by Income Status in Sullivan Station

**Total Population Age 15 - 11,788** 



# Households by Income in Sullivan Station

Total Number of Households - 4,675 / Average Household Income - \$113,517



#### **Families in Sullivan Station**

Average Persons per Family - 3.7



Children at Home in Sullivan Station

Total Number of Children at Home - 5,623



#### **Family Structure in Sullivan Station**

Total Number of Families - 3,924 / Average Persons per Family - 3.7



# **Households by Household Size in Sullivan Station**

**Total Number of Households - 4,675** 



## **Dwellings in Sullivan Station**



# Population Age 15+ in Sullivan Station



#### **Labour Force by Occupation in Sullivan Station**



#### **Labour Force Participation in Sullivan Station**



## **Travel To Work in (from) Sullivan Station**



# Occupied Dwellings by Structure Type in Sullivan Station Dominant Bulding Type - Houses



# **Private Dwellings by Period of Construction in Sullivan Station**

**Dominant Period of Construction - 2006-2011** 



# Population by Religion in Sullivan Station



## **Population by Home Languages in Sullivan Station**