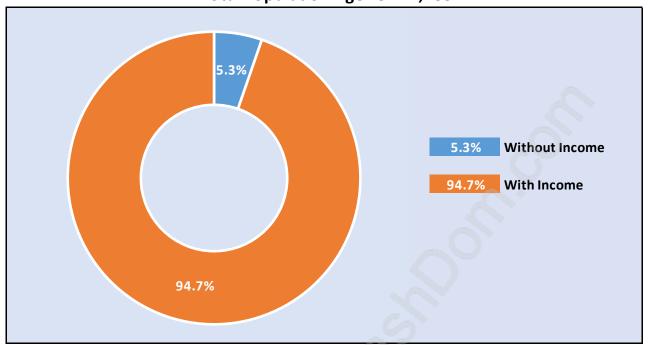

## Population Age 15+ by Income Status in Sullivan Station

**Total Population Age 15 - 11,788** 