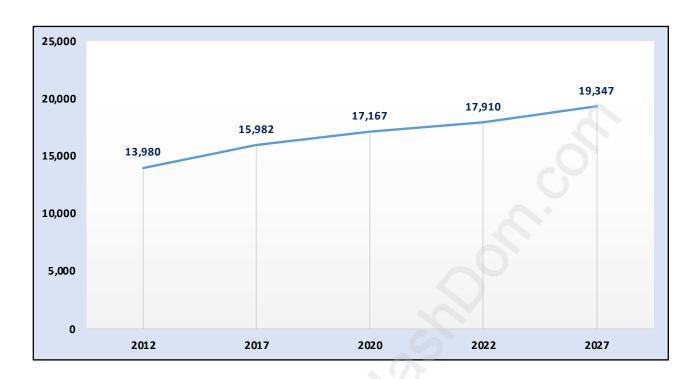

## **Sullivan Station**



# **Population Trends in Sullivan Station**



# Population by Age in Sullivan Station



## Population Age 15+ by Income Status in Sullivan Station

**Total Population Age 15 - 11,788** 



# Households by Income in Sullivan Station

Total Number of Households - 4,675 / Average Household Income - \$113,517



#### **Families in Sullivan Station**

Average Persons per Family - 3.7



Children at Home in Sullivan Station

Total Number of Children at Home - 5,623



#### **Family Structure in Sullivan Station**

Total Number of Families - 3,924 / Average Persons per Family - 3.7



# **Households by Household Size in Sullivan Station**

**Total Number of Households - 4,675** 



## **Dwellings in Sullivan Station**



# Population Age 15+ in Sullivan Station



#### **Labour Force by Occupation in Sullivan Station**



#### **Labour Fo