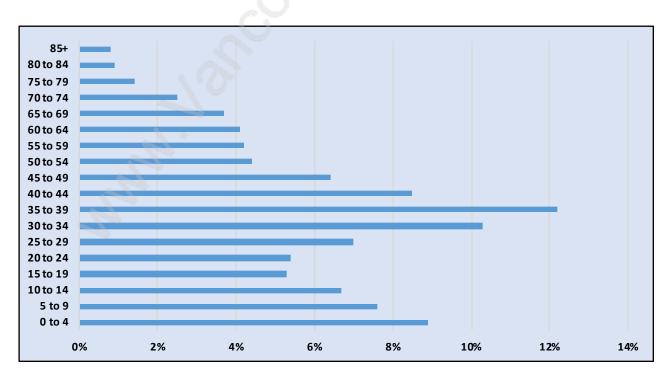

## **Sullivan Station**



# **Population Trends in Sullivan Station**



# Population by Age in Sullivan Station



## Population Age 15+ by Income Status in Sullivan Station

**Total Population Age 15 - 11,788** 



# Households by Income in Sullivan Station

Total Number of Households - 4,675 / Average Household Income - \$113,517



#### **Families in Sullivan Station**

Average Persons per Family - 3.7



Children at Home in Sullivan Station

Total Number of Children at Home - 5,623



#### **Family Structure in Sullivan Station**

Total Number of Families - 3,924 / Average Persons per Family - 3.7



# **Households by Household Size in Sullivan Station**

**Total Number of Households - 4,675** 



## **Dwellings in Sullivan Station**



# Population Age 15+ in Sullivan Station



#### **Labour Force by Occupation in Sullivan Station**



#### **Labour Force Participation in Sullivan Station**