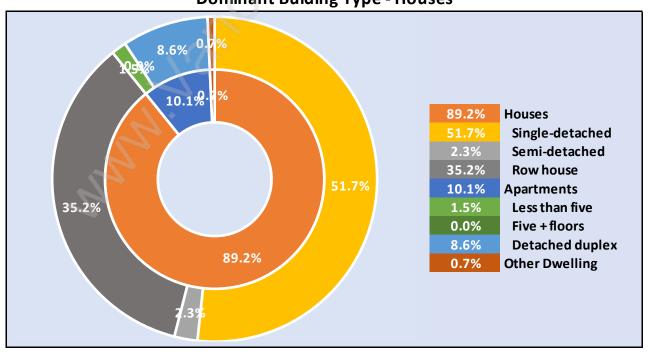

# Occupied Dwellings by Structure Type in Sullivan Station Dominant Bulding Type - Houses