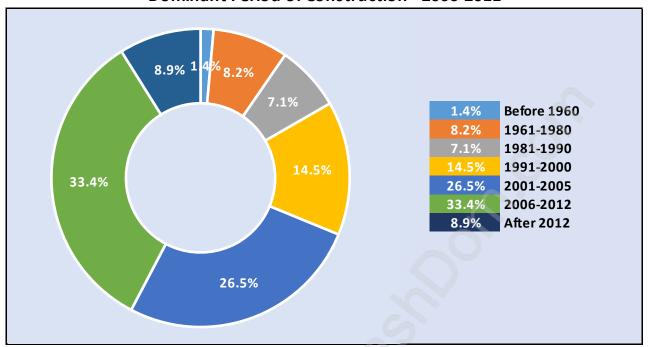

# **Private Dwellings by Period of Construction in Sullivan Station**

**Dominant Period of Construction - 2006-2011** 