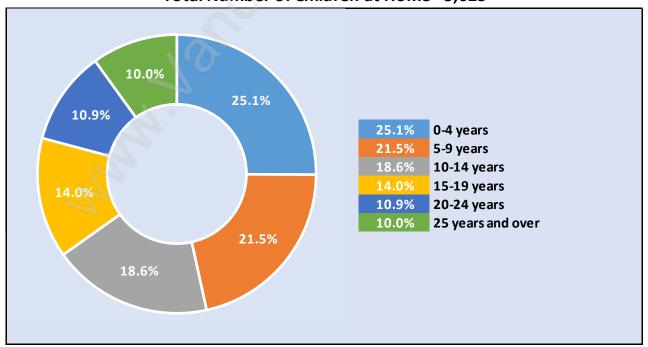

#### **Families in Sullivan Station**

Average Persons per Family - 3.7

Children at Home in Sullivan Station

Total Number of Children at Home - 5,623