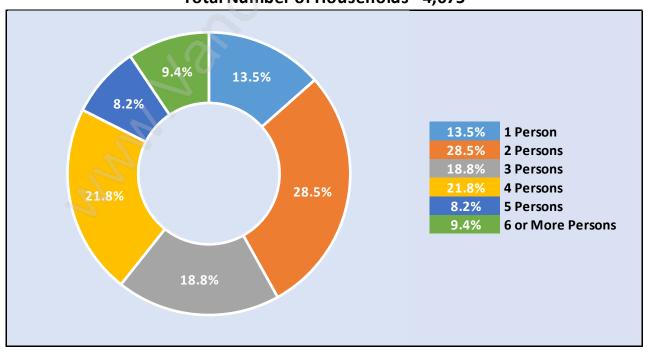

# **Households by Household Size in Sullivan Station**

**Total Number of Households - 4,675** 