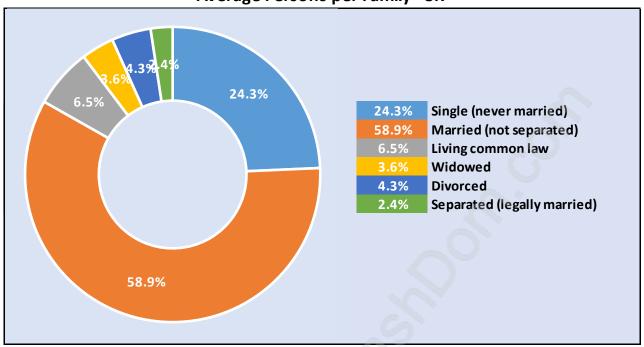

#### **Families in Sullivan Station**

Average Persons per Family - 3.7

Children at Home in Sullivan Station

Total Number of Children at Home - 5,623