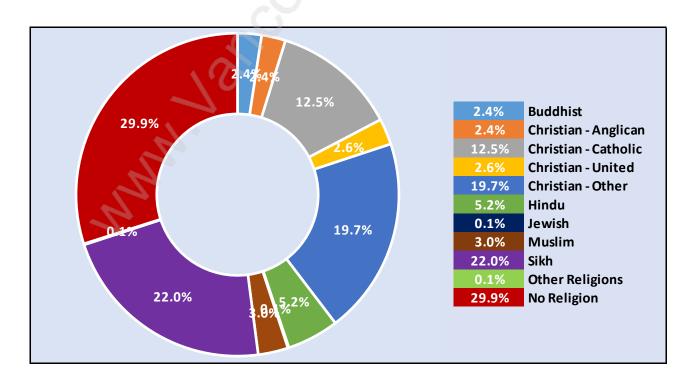

e in Sullivan Station

Total Number of Children at Home - 5,623



#### **Family Structure in Sullivan Station**

Total Number of Families - 3,924 / Average Persons per Family - 3.7



# **Households by Household Size in Sullivan Station**

**Total Number of Households - 4,675** 



## **Dwellings in Sullivan Station**



# Population Age 15+ in Sullivan Station



#### **Labour Force by Occupation in Sullivan Station**



#### **Labour Force Participation in Sullivan Station**



## **Travel To Work in (from) Sullivan Station**



# Occupied Dwellings by Structure Type in Sullivan Station Dominant Bulding Type - Houses



# **Private Dwellings by Period of Construction in Sullivan Station**

**Dominant Period of Construction - 2006-2011** 



# Population by Religion in Sullivan Station



## **Population by Home Languages in Sullivan Station**