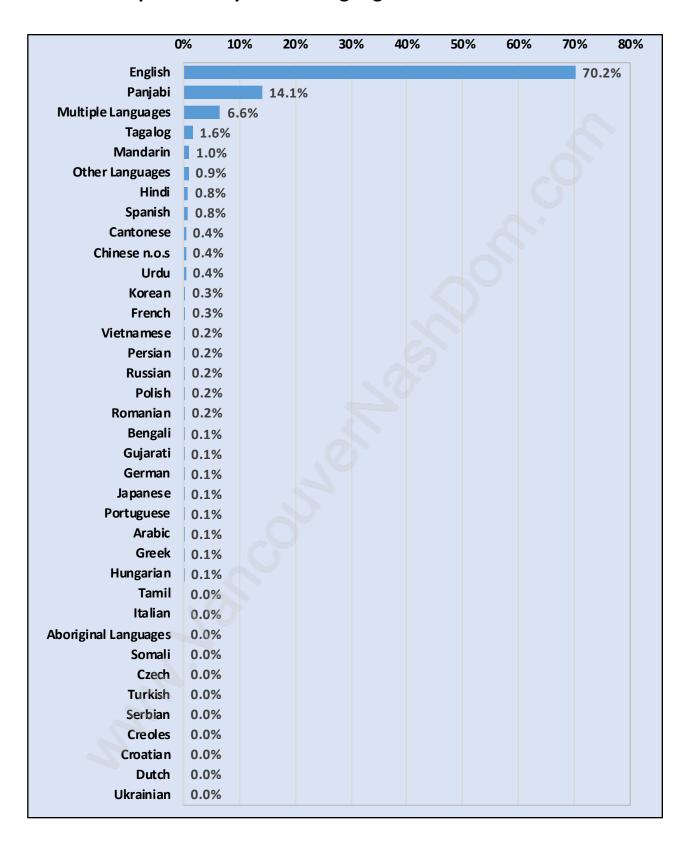

,623



#### **Family Structure in Sullivan Station**

Total Number of Families - 3,924 / Average Persons per Family - 3.7



# **Households by Household Size in Sullivan Station**

**Total Number of Households - 4,675** 



## **Dwellings in Sullivan Station**



# Population Age 15+ in Sullivan Station



#### **Labour Force by Occupation in Sullivan Station**



#### **Labour Force Participation in Sullivan Station**



## **Travel To Work in (from) Sullivan Station**



# Occupied Dwellings by Structure Type in Sullivan Station Dominant Bulding Type - Houses



# **Private Dwellings by Period of Construction in Sullivan Station**

**Dominant Period of Construction - 2006-2011** 



# Population by Religion in Sullivan Station



## **Population by Home Languages in Sullivan Station**