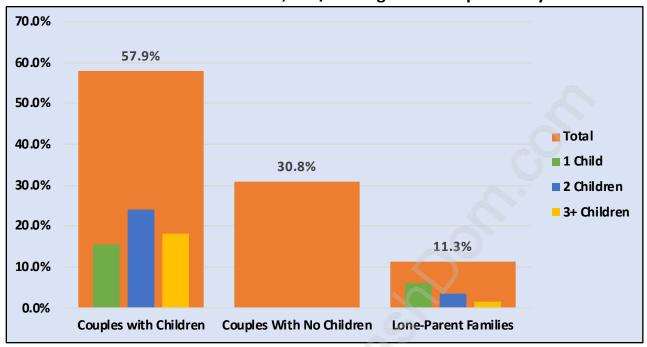

#### **Family Structure in Sullivan Station**

Total Number of Families - 3,924 / Average Persons per Family - 3.7