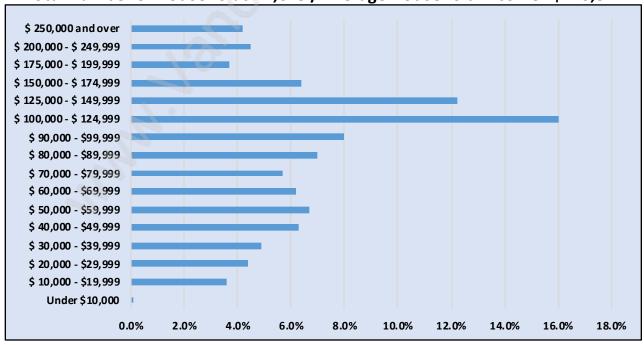

# Households by Income in Sullivan Station

Total Number of Households - 4,675 / Average Household Income - \$113,517