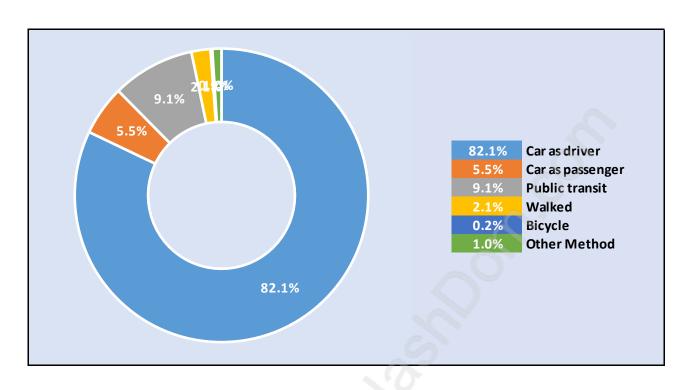

an Station

**Total Population Age 15 - 11,788** 



# Households by Income in Sullivan Station

Total Number of Households - 4,675 / Average Household Income - \$113,517



#### **Families in Sullivan Station**

Average Persons per Family - 3.7



Children at Home in Sullivan Station

Total Number of Children at Home - 5,623



#### **Family Structure in Sullivan Station**

Total Number of Families - 3,924 / Average Persons per Family - 3.7



# **Households by Household Size in Sullivan Station**

**Total Number of Households - 4,675** 



## **Dwellings in Sullivan Station**



# Population Age 15+ in Sullivan Station



#### **Labour Force by Occupation in Sullivan Station**



#### **Labour Force Participation in Sullivan Station**



## **Travel To Work in (from) Sullivan Station**



# Occupied Dwellings by Structure Type in Sullivan Station Dominant Bulding Type - Houses



# **Private Dwellings by Period of Construction in Sullivan Station**

**Dominant Period of Construction - 2006-2011** 



# Population by Religion in Sullivan Station



## **Population by Home Languages in Sullivan Station**