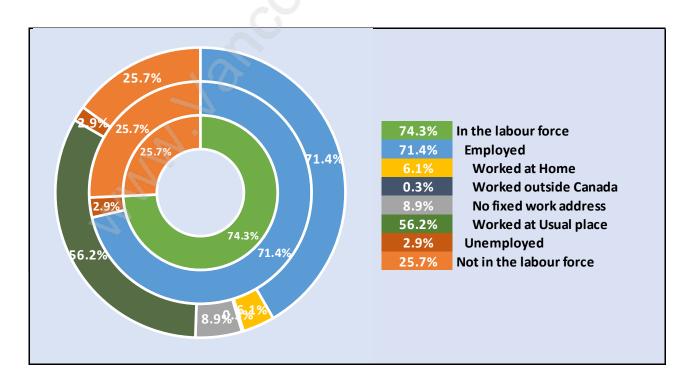

## Population Age 15+ by Income Status in Sullivan Station

**Total Population Age 15 - 11,788** 



# Households by Income in Sullivan Station

Total Number of Households - 4,675 / Average Household Income - \$113,517



#### **Families in Sullivan Station**

Average Persons per Family - 3.7



Children at Home in Sullivan Station

Total Number of Children at Home - 5,623



#### **Family Structure in Sullivan Station**

Total Number of Families - 3,924 / Average Persons per Family - 3.7



# **Households by Household Size in Sullivan Station**

**Total Number of Households - 4,675** 



## **Dwellings in Sullivan Station**



# Population Age 15+ in Sullivan Station



#### **Labour Force by Occupation in Sullivan Station**



#### **Labour Force Participation in Sullivan Station**



## **Travel To Work in (from) Sullivan Station**



# Occupied Dwellings by Structure Type in Sullivan Station Dominant Bulding Type - Houses



# **Private Dwellings by Period of Construction in Sullivan Station**

**Dominant Period of Construction - 2006-2011** 



# Population by Religion in Sullivan Station



## **Population by Home Languages in Sullivan Station**