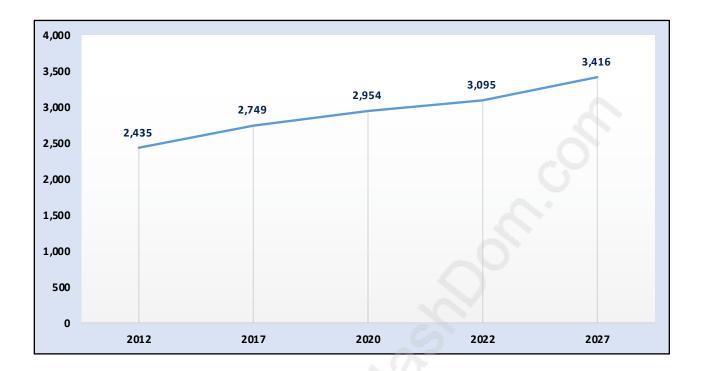

### **Sumas Prairie**





### **Population Trends in Sumas Prairie**

Population by Age in Sumas Prairie



# Total Population Age 15 - 2,202

Population Age 15+ by Income Status in Sumas Prairie

### Households by Income in Sumas Prairie

### Total Number of Households - 808 / Average Household Income - \$108,986



### **Families in Sumas Prairie**

**Average Persons per Family - 3.4** 



## **Children at Home in Sumas Prairie** Total Number of Children at Home - 932





### Family Structure in Sumas Prairie Total Number of Families - 660 / Average Persons per Family - 3.4

### Households by Household Size in Sumas Prairie Total Number of Households - 808



### **Dwellings in Sumas Prairie**



### Population Age 15+ in Sumas Prairie





### Labour Force Participation in Sumas Prairie



### Travel To Work