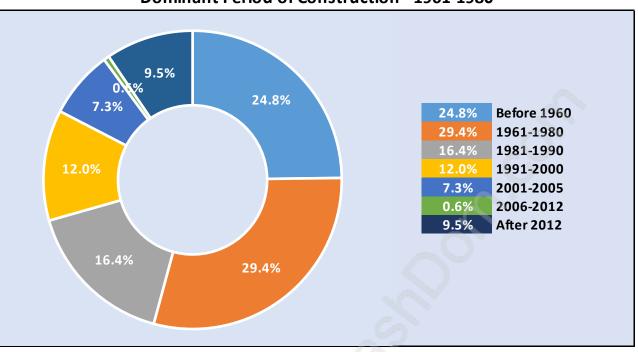

### Private Dwellings by Period of Construction in Sumas Prairie Dominant Period of Construction - 1961-1980