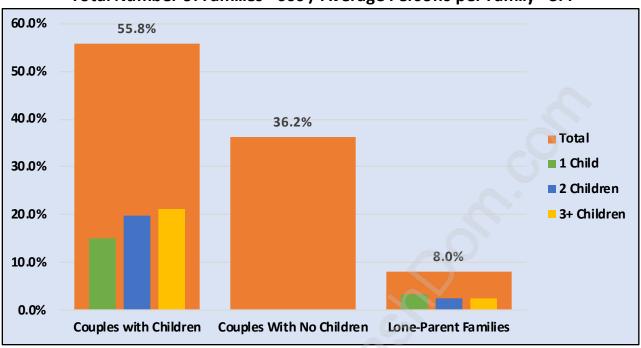

### **Families in Sumas Prairie**

**Average Persons per Family - 3.4** 

### Family Structure in Sumas Prairie Total Number of Families - 660 / Average Persons per Family - 3.4