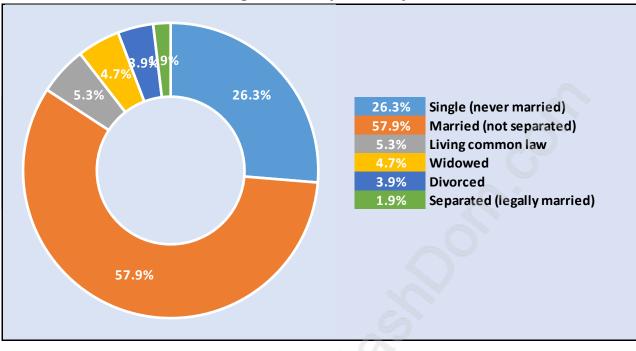

### **Sumas Prairie**





### **Population Trends in Sumas Prairie**

Population by Age in Sumas Prairie



# Total Population Age 15 - 2,202

Population Age 15+ by Income Status in Sumas Prairie

### Households by Income in Sumas Prairie

### Total Number of Households - 808 / Average Household Income - \$108,986



### **Families in Sumas Prairie**

**Average Persons per Family - 3.4** 



## **Children at Home in Sumas Prairie** Total Number of Children at Home - 932





### Family Structure in Sumas Prairie Total Number of Families - 660 / Average Persons per Family - 3.4

### Households by Household Size in Sumas Prairie Total Number of Households - 808



### **Dwellings in Sumas Prairie**



### Population Age 15+ in Sumas Prairie





### Labour Force Participation in Sumas Prairie



### Travel To Work in (from) Sumas Prairie



# Occupied Dwellings by Structure Type in Sumas Prairie Dominant Bulding Type - Houses





### Private Dwellings by Period of Construction in Sumas Prairie Dominant Period of Construction - 1961-1980

### Population by Religion in Sumas Prairie



# Population by Home Languages in Sumas Prairie

|                      | 0% 1 | 0%   | 20% |