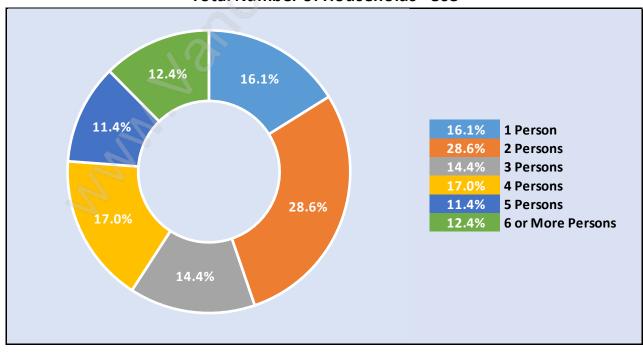

### Households by Household Size in Sumas Prairie Total Number of Households - 808