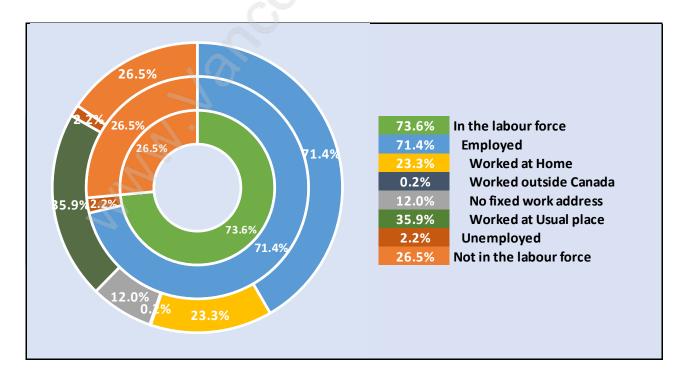

**Sumas Prairie**





### **Population Trends in Sumas Prairie**

Population by Age in Sumas Prairie



# Total Population Age 15 - 2,202

Population Age 15+ by Income Status in Sumas Prairie

### Households by Income in Sumas Prairie

### Total Number of Households - 808 / Average Household Income - \$108,986



### **Families in Sumas Prairie**

**Average Persons per Family - 3.4** 



## **Children at Home in Sumas Prairie** Total Number of Children at Home - 932





### Family Structure in Sumas Prairie Total Number of Families - 660 / Average Persons per Family - 3.4

### Households by Household Size in Sumas Prairie Total Number of Households - 808



### **Dwellings in Sumas Prairie**



### Population Age 15+ in Sumas Prairie





### Labour Force Participation in Sumas Prairie



### Travel To Work in (from) Sumas Prairie



# Occupied Dwellings by Structure Type in Sumas Prairie Dominant Bulding Type - Houses





### Private Dwellings by Period of Construction in Sumas Prairie Dominant Period of Construction - 1961-1980

### Population by Religion in Sumas Prairie



# Population by Home Languages in Sumas Prairie

|                      | 0% 1 | 0%   | 20% | 30% | 40% | 50% | 60% | 70% | 80% | 90%   | 100% |
|----------------------|------|------|-----|-----|-----|-----|-----|-----|-----|-------|------|
| English              |      |      |     |     |     |     |     |     |     | 86.09 | %    |
| Panjabi              |      | 8.8% | Ś   |     |     |     |     |     |     |       |      |
| Multiple Languages   | 2.7  | %    |     |     |     |     |     |