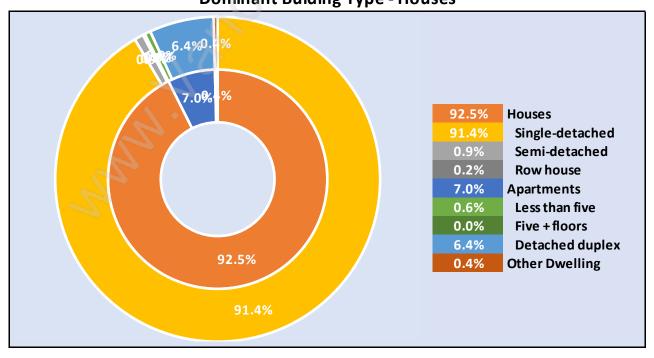

# Occupied Dwellings by Structure Type in Sumas Prairie Dominant Bulding Type - Houses