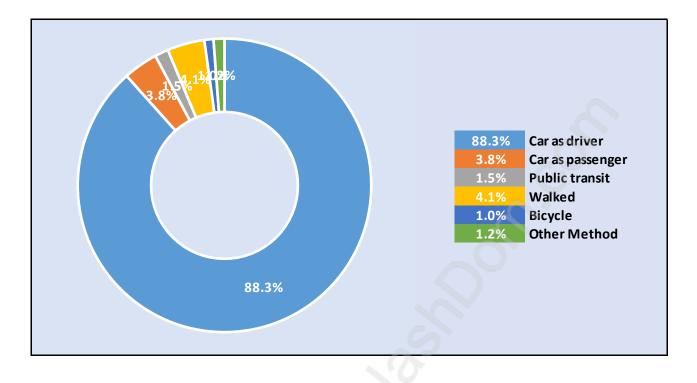

in Sumas Prairie**

Population by Age in Sumas Prairie



# Total Population Age 15 - 2,202

Population Age 15+ by Income Status in Sumas Prairie

### Households by Income in Sumas Prairie

### Total Number of Households - 808 / Average Household Income - \$108,986



### **Families in Sumas Prairie**

**Average Persons per Family - 3.4** 



## **Children at Home in Sumas Prairie** Total Number of Children at Home - 932





### Family Structure in Sumas Prairie Total Number of Families - 660 / Average Persons per Family - 3.4

### Households by Household Size in Sumas Prairie Total Number of Households - 808



### **Dwellings in Sumas Prairie**



### Population Age 15+ in Sumas Prairie





### Labour Force Participation in Sumas Prairie



### Travel To Work in (from) Sumas Prairie



# Occupied Dwellings by Structure Type in Sumas Prairie Dominant Bulding Type - Houses





### Private Dwellings by Period of Construction in Sumas Prairie Dominant Period of Construction - 1961-1980

### Population by Religion in Sumas Prairie



# Population by Home Languages in Sumas Prairie

|                      | 0% 1 | 0%   | 20% | 30% | 40% | 50% | 60% | 70% | 80% | 90%   | 100% |
|----------------------|------|------|-----|-----|-----|-----|-----|-----|-----|-------|------|
| English              |      |      |     |     |     |     |     |     |     | 86.09 | %    |
| Panjabi              |      | 8.8% | Ś   |     |     |     |     |     |     |       |      |
| Multiple Languages   | 2.7  | %    |     |     |     |     |     |     |     |       |      |
| German