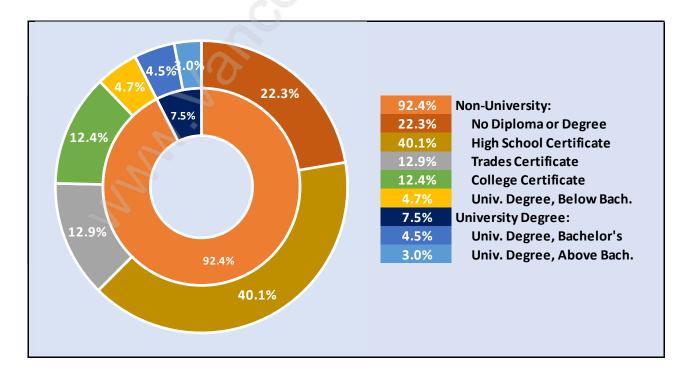

### **Sumas Prairie**





### **Population Trends in Sumas Prairie**

Population by Age in Sumas Prairie



# Total Population Age 15 - 2,202

Population Age 15+ by Income Status in Sumas Prairie

### Households by Income in Sumas Prairie

### Total Number of Households - 808 / Average Household Income - \$108,986



### **Families in Sumas Prairie**

**Average Persons per Family - 3.4** 



## **Children at Home in Sumas Prairie** Total Number of Children at Home - 932





### Family Structure in Sumas Prairie Total Number of Families - 660 / Average Persons per Family - 3.4

### Households by Household Size in Sumas Prairie Total Number of Households - 808



### **Dwellings in Sumas Prairie**



### Population Age 15+ in Sumas Prairie





### Labour Force Participation in Sumas Prairie



### Travel To Work in (from) Sumas Prairie



# Occupied Dwellings by Structure Type in Sumas Prairie Dominant Bulding Type - Houses





### Private Dwellings by Period of Construction in Sumas Prairie Dominant Period of Construction - 1961-1980

### Population by Religion in Sumas Prairie



# Population by Home Languages in Sumas Prairie

|                      | 0% 1 | 0%   | 20% | 30% | 40% | 50% | 60% | 70% | 80% | 90%   | 100% |
|----------------------|------|------|-----|-----|-----|-----|-----|-----|-----|-------|------|
| English              |      |      |     |     |     |     |     |     |     | 86.09 | %    |
| Panjabi              |      | 8.8% | Ś   |     |     |     |     |     |     |       |      |
| Multiple Langua