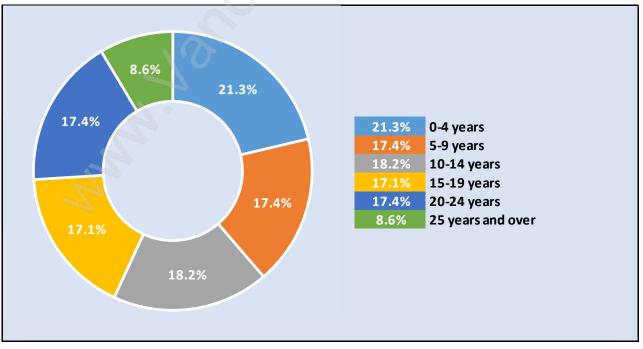

### **Dwellings in Sumas Prairie**

### Private Dwellings by Period of Construction in Sumas Prairie Dominant Period of Construction - 1961-1980