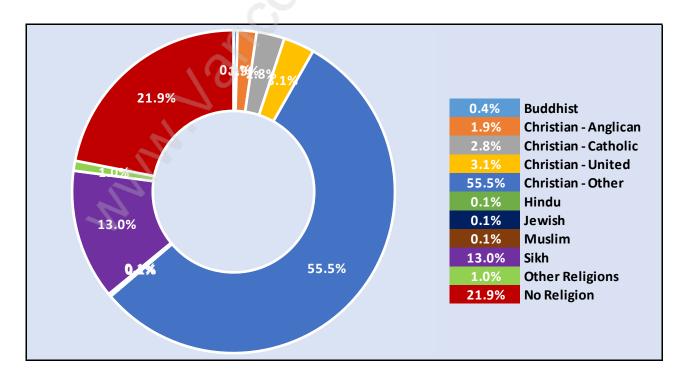

ncome - \$108,986



### **Families in Sumas Prairie**

**Average Persons per Family - 3.4** 



## **Children at Home in Sumas Prairie** Total Number of Children at Home - 932





### Family Structure in Sumas Prairie Total Number of Families - 660 / Average Persons per Family - 3.4

### Households by Household Size in Sumas Prairie Total Number of Households - 808



### **Dwellings in Sumas Prairie**



### Population Age 15+ in Sumas Prairie





### Labour Force Participation in Sumas Prairie



### Travel To Work in (from) Sumas Prairie



# Occupied Dwellings by Structure Type in Sumas Prairie Dominant Bulding Type - Houses





### Private Dwellings by Period of Construction in Sumas Prairie Dominant Period of Construction - 1961-1980

### Population by Religion in Sumas Prairie



# Population by Home Languages in Sumas Prairie

|                      | 0% 1 | 0%   | 20% | 30% | 40% | 50% | 60% | 70% | 80% | 90%   | 100% |
|----------------------|------|------|-----|-----|-----|-----|-----|-----|-----|-------|------|
| English              |      |      |     |     |     |     |     |     |     | 86.09 | %    |
| Panjabi              |      | 8.8% | Ś   |     |     |     |     |     |     |       |      |
| Multiple Languages   | 2.7  | %    |     |     |     |     |     |     |     |       |      |
| German               | 0.6% |      |     |     |     |     |     |     |     |       |      |
| Taga log             | 0.3% |      |     |     |     |     |     |     |     |       |      |
| Other Languages      | 0.3% |      |     |     |     |     |     |     |