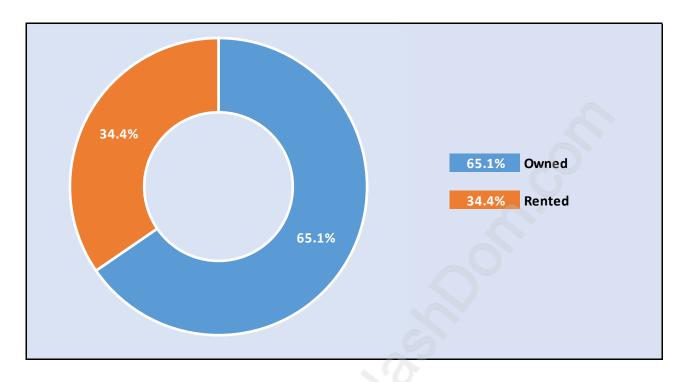

### **Sumas Prairie**





### **Population Trends in Sumas Prairie**

Population by Age in Sumas Prairie



# Total Population Age 15 - 2,202

Population Age 15+ by Income Status in Sumas Prairie

### Households by Income in Sumas Prairie

### Total Number of Households - 808 / Average Household Income - \$108,986



### **Families in Sumas Prairie**

**Average Persons per Family - 3.4** 



## **Children at Home in Sumas Prairie** Total Number of Children at Home - 932





### Family Structure in Sumas Prairie Total Number of Families - 660 / Average Persons per Family - 3.4

### Households by Household Size in Sumas Prairie Total Number of Households - 808



### **Dwellings in Sumas Prairie**



### Population Age 15+ in Sumas Prairie





### Labour Force Participation in Sumas Prairie



### Travel To Work in (from) Sumas Prairie



# Occupied Dwellings by Structure Type in Sumas Prairie Dominant Bulding Type - Houses





### Private Dwellings by Period of Construction in Sumas Prairie Dominant Period of Construction - 1961-1980

### Population by Religion in Sumas Prairie



# Population by Home Languages in Sumas Prairie

|                      | 0% 1 | 0%   | 20% | 30% | 40% | 50% | 60% | 70% | 80% | 90%   | 100% |
|----------------------|------|------|-----|-----|-----|-----|-----|-----|-----|-------|------|
| English              |      |      |     |     |     |     |     |     |     | 86.09 | %    |
| Panjabi              |      | 8.8% | Ś   |     |     |     |     |