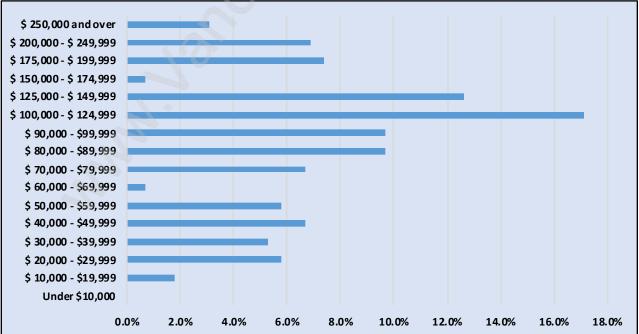

# Total Population Age 15 - 2,202

Population Age 15+ by Income Status in Sumas Prairie