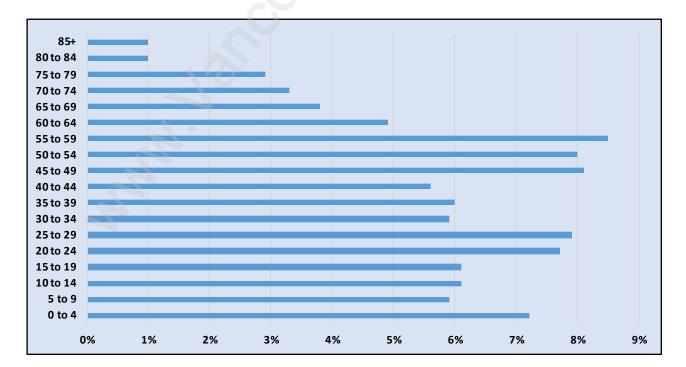

### **Sumas Prairie**





### **Population Trends in Sumas Prairie**

Population by Age in Sumas Prairie



# Total Population Age 15 - 2,202

Population Age 15+ by Income Status in Sumas Prairie

### Households by Income in Sumas Prairie

### Total Number of Households - 808 / Average Household Income - \$108,986



### **Families in Sumas Prairie**

**Average Persons per Family - 3.4** 



## **Children at Home in Sumas Prairie** Total Number of Children at Home - 932





### Family Structure in Sumas Prairie Total Number of Families - 660 / Average Persons per Family - 3.4

### Households by Household Size in Sumas Prairie Total Number of Households - 808



### **Dwellings in Sumas Prairie**



### Population Age 15+ in Sumas Prairie





### Labour Force Participation in Sumas Prairie



### Travel To Work in (from) Sumas Prairie



# Occupied Dwellings by Structure Type in Sumas Prairie