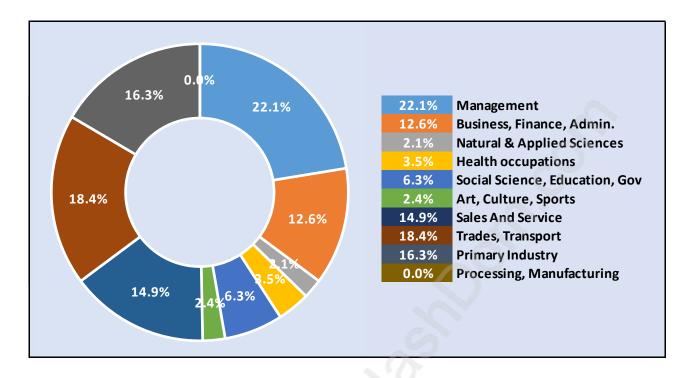

### **Sumas Prairie**





### **Population Trends in Sumas Prairie**

Population by Age in Sumas Prairie



# Total Population Age 15 - 2,202

Population Age 15+ by Income Status in Sumas Prairie

### Households by Income in Sumas Prairie

### Total Number of Households - 808 / Average Household Income - \$108,986



### **Families in Sumas Prairie**

**Average Persons per Family - 3.4** 



## **Children at Home in Sumas Prairie** Total Number of Children at Home - 932





### Family Structure in Sumas Prairie Total Number of Families - 660 / Average Persons per Family - 3.4

### Households by Household Size in Sumas Prairie Total Number of Households - 808



### **Dwellings in Sumas Prairie**



### Population Age 15+ in Sumas Prairie





### Labour Force Participation in Sumas Prairie



### Travel To Work in (from) Sumas Prairie



# Occupied Dwellings by Structure Type in Sumas Prairie Dominant Bulding Type - Houses





### Private Dwellings by Period of Construction in Sumas Prairie Dominant Period of Construction - 1961-1980

### Population by Religion in Sumas Prairie



# Population by Home Languages in Sumas Prairie

|                      | 0% 1 | 0%   | 20% | 30% | 40% | 50% | 60% | 70% | 80% | 90%   | 100% |
|----------------------|------|------|-----|-----|-----|-----|-----|-----|-----|-------|------|
| English              |      |      |     |     |     |     |     |     |     | 86.09 | %    |
| Panjabi              |      | 8.8% | Ś   |     |     |     |     |     |     |       |      |
| Multiple Language