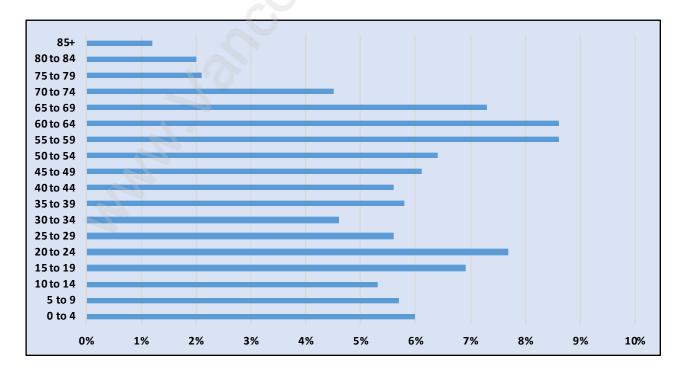

#### **Summit View**





### **Population Trends in Summit View**

Population by Age in Summit View





# Population Age 15+ by Income Status in Summit View

**Total Population Age 15 - 512** 

#### Households by Income in Summit View





#### **Families in Summit View**

**Average Persons per Family - 3.4** 



## Children at Home in Summit View Total Number of Children at Home - 227





### Family Structure in Summit View Total Number of Families - 171 / Average Persons per Family - 3.4

#### Households by Household Size in Summit View Total Number of Households - 192



#### **Dwellings in Summit View**



#### Population Age 15+ in Summit View





#### Labour Force Participation in Summit View





## Occupied Dwellings by Structure Type in Summit View Dominant Bulding Type - Houses



#### Private Dwellings by Period of Construction in Summit View Dominant Period of Construction