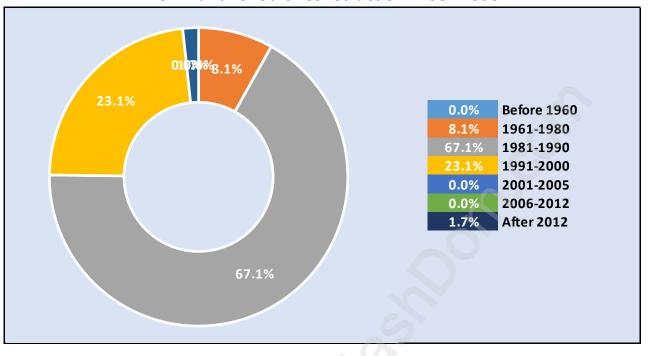

#### Private Dwellings by Period of Construction in Summit View Dominant Period of Construction - 1981-1990