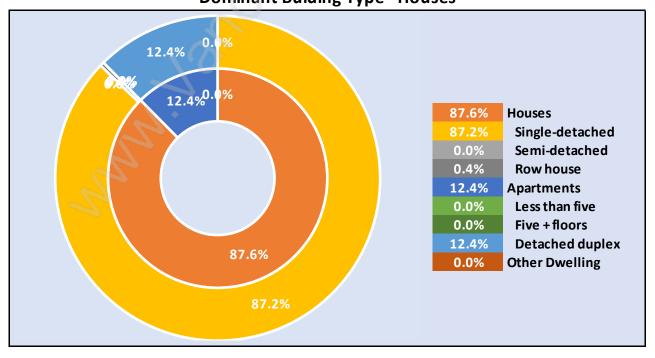

## Occupied Dwellings by Structure Type in Summit View Dominant Bulding Type - Houses