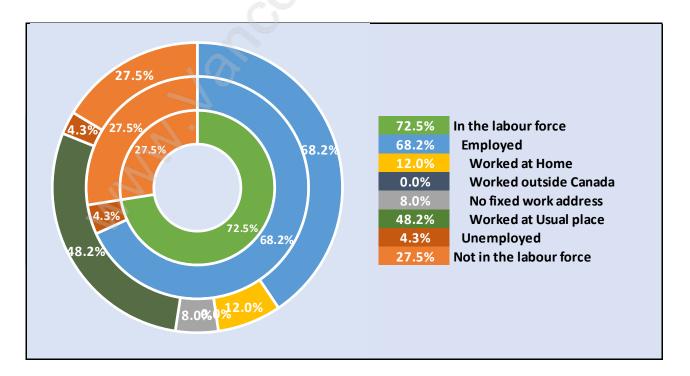

#### **Summit View**





### **Population Trends in Summit View**

Population by Age in Summit View





# Population Age 15+ by Income Status in Summit View

**Total Population Age 15 - 512** 

#### Households by Income in Summit View





#### **Families in Summit View**

**Average Persons per Family - 3.4** 



## Children at Home in Summit View Total Number of Children at Home - 227





### Family Structure in Summit View Total Number of Families - 171 / Average Persons per Family - 3.4

#### Households by Household Size in Summit View Total Number of Households - 192



#### **Dwellings in Summit View**



#### Population Age 15+ in Summit View





#### Labour Force Participation in Summit View





## Occupied Dwellings by Structure Type in Summit View Dominant Bulding Type - Houses



#### Private Dwellings by Period of Construction in Summit View Dominant Period of Construction - 1981-1990



### Population by Religion in Summit View



# Population by Home Languages in Summit View

| (                    | 0% 10%       | 20% | 30% | 40% | 50% | 60% | 70% | 80%   |
|----------------------|--------------|-----|-----|-----|-----|-----|-----|-------|
| English              |              |     |     |     |     |     |     | 75.6% |
| Persian              | 5.3%         |     |     |     |     |     |     |       |
| Mandarin             | 4.2%         |     |     |     |     |     |     |       |
| Multiple Languages   | 3.4%         |     |     |     |     |     |     |       |