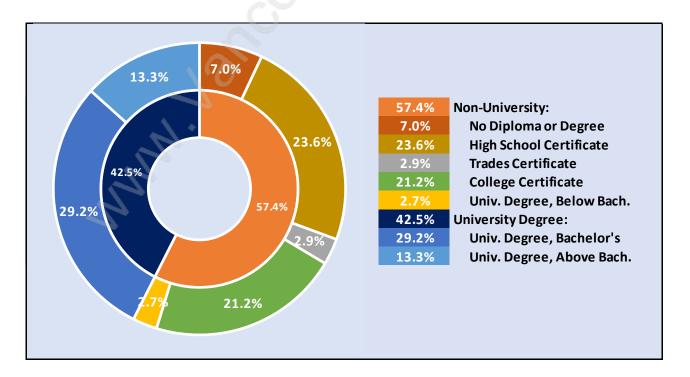

#### **Summit View**





### **Population Trends in Summit View**

Population by Age in Summit View





# Population Age 15+ by Income Status in Summit View

**Total Population Age 15 - 512** 

#### Households by Income in Summit View





#### **Families in Summit View**

**Average Persons per Family - 3.4** 



## Children at Home in Summit View Total Number of Children at Home - 227





### Family Structure in Summit View Total Number of Families - 171 / Average Persons per Family - 3.4

#### Households by Household Size in Summit View Total Number of Households - 192



#### **Dwellings in Summit View**



#### Population Age 15+ in Summit View





#### Labour Force Participation in Summit View





## Occupied Dwellings by Structure Type in Summit View Dominant Bulding Type - Houses



#### Private Dwellings by Period of Construction in Summit View Dominant Period of Construction - 1981-1990



### Population by Religion in Summit View



# Population by Home Languages in Summit View

| (                    | 0% 10%       | 20% | 30% | 40% | 50% | 60% | 70% | 80%   |
|----------------------|--------------|-----|-----|-----|-----|-----|-----|-------|
| English              |              |     |     |     |     |     |     | 75.6% |
| Persian              | 5.3%         |     |     |     |     |     |     |       |
| Mandarin             | 4.2%         |     |     |     |     |     |     |       |
| Multiple Languages   | 3.4%