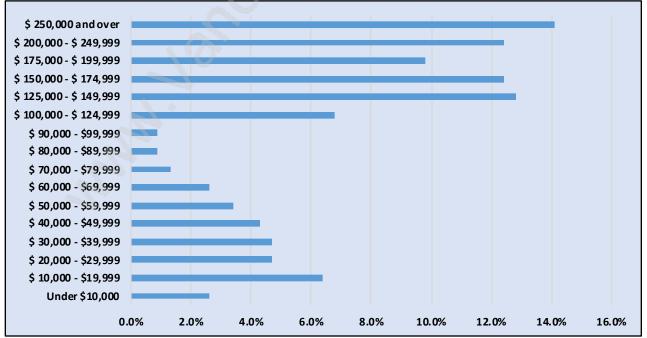

### Family Structure in Summit View Total Number of Families - 171 / Average Persons per Family - 3.4