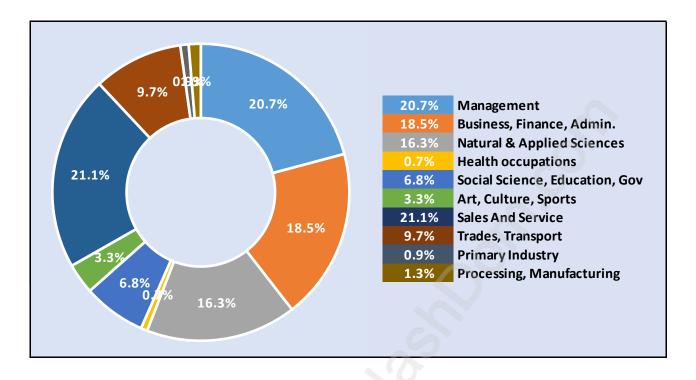

#### **Summit View**





### **Population Trends in Summit View**

Population by Age in Summit View





# Population Age 15+ by Income Status in Summit View

**Total Population Age 15 - 512** 

#### Households by Income in Summit View





#### **Families in Summit View**

**Average Persons per Family - 3.4** 



## Children at Home in Summit View Total Number of Children at Home - 227





### Family Structure in Summit View Total Number of Families - 171 / Average Persons per Family - 3.4

#### Households by Household Size in Summit View Total Number of Households - 192



#### **Dwellings in Summit View**



#### Population Age 15+ in Summit View





#### Labour Force Participation in Summit View





## Occupied Dwellings by Structure Type in Summit View Dominant Bulding Type - Houses



#### Private Dwellings by Period of Construction in Summit View Dominant Period of Construction - 1981-1990



### Population by Religion in Summit View



# Population by Home Languages in Summit View

| (                    | 0% 10%       | 20% | 30% | 40% | 50% | 60% | 70% | 80%   |
|----------------------|--------------|-----|-----|-----|-----|-----|-----|-------|
| English              |              |     |     |     |     |     |     | 75.6% |
| Persian              | 5.3%         |     |     |     |     |     |     |       |
| Mandarin             | 4.2%         |     |     |     |     |     |     |       |
| Multiple Languages   | 3.4%