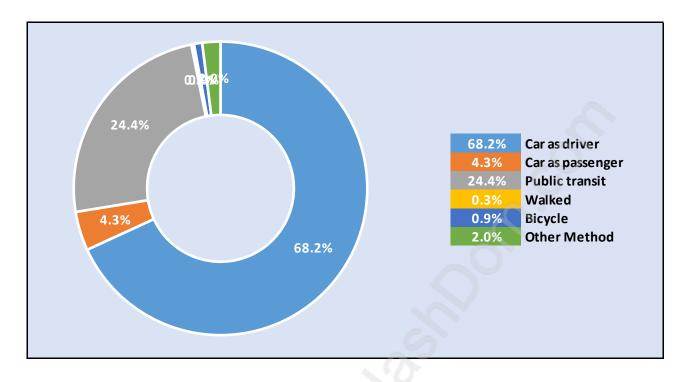

#### **Summit View**





### **Population Trends in Summit View**

Population by Age in Summit View





# Population Age 15+ by Income Status in Summit View

**Total Population Age 15 - 512** 

#### Households by Income in Summit View





#### **Families in Summit View**

**Average Persons per Family - 3.4** 



## Children at Home in Summit View Total Number of Children at Home - 227





### Family Structure in Summit View Total Number of Families - 171 / Average Persons per Family - 3.4

#### Households by Household Size in Summit View Total Number of Households - 192



#### **Dwellings in Summit View**



#### Population Age 15+ in Summit View





#### Labour Force Participation in Summit View





## Occupied Dwellings by Structure Type in Summit View Dominant Bulding Type - Houses



#### Private Dwellings by Period of Construction in Summit View Dominant Period of Construction - 1981-1990



### Population by Religion in Summit View



# Population by Home Languages in Summit View

| (                    | 0% 10%       | 20% | 30% | 40% | 50% | 60% | 70% | 80%   |
|----------------------|--------------|-----|-----|-----|-----|-----|-----|-------|
| English              |              |     |     |     |     |     |     | 75.6% |
| Persian              | 5.3%         |     |     |     |     |     |     |       |
| Mandarin             | 4.2%         |     |     |     |     |     |     |       |
| Multiple Languages   | 3.4%         |     |     |     |     |     |     |       |
|