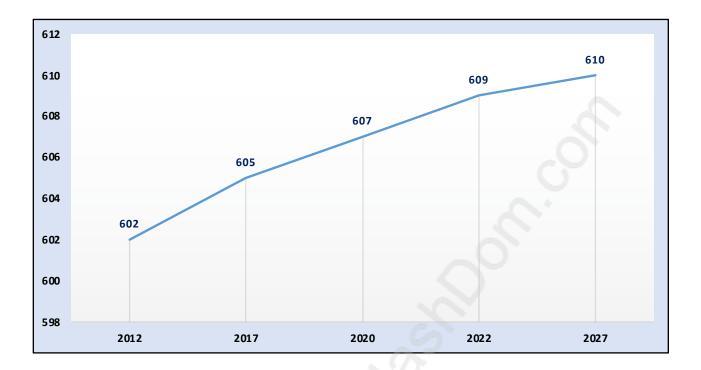

#### **Summit View**





### **Population Trends in Summit View**

Population by Age in Summit View





# Population Age 15+ by Income Status in Summit View

**Total Population Age 15 - 512** 

#### Households by Income in Summit View





#### **Families in Summit View**

**Average Persons per Family - 3.4** 



## Children at Home in Summit View Total Number of Children at Home - 227





### Family Structure in Summit View Total Number of Families - 171 / Average Persons per Family - 3.4

#### Households by Household Size in Summit View Total Number of Households - 192



#### **Dwellings in Summit View**



#### Population Age 15+ in Summit View





#### Labour Force Participation in Summit View





## Occupied Dwellings by Structure Type in Summit View Dominant Bulding Type - Houses



#### Private Dwell