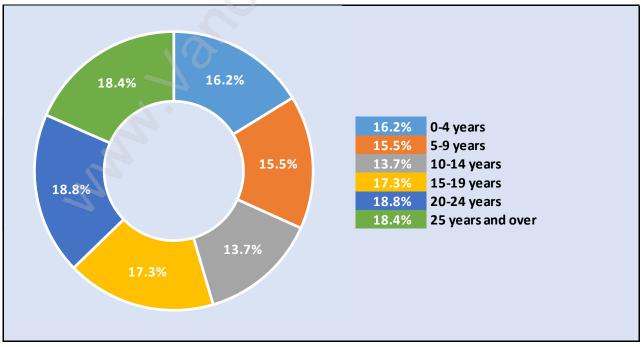

#### Private Dwellings by Period of Construction in Summit View Dominant Period of Construction - 1981-1990