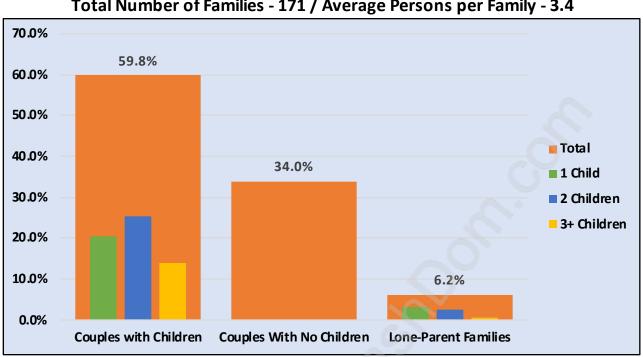

### Family Structure in Summit View Total Number of Families - 171 / Average Persons per Family - 3.4