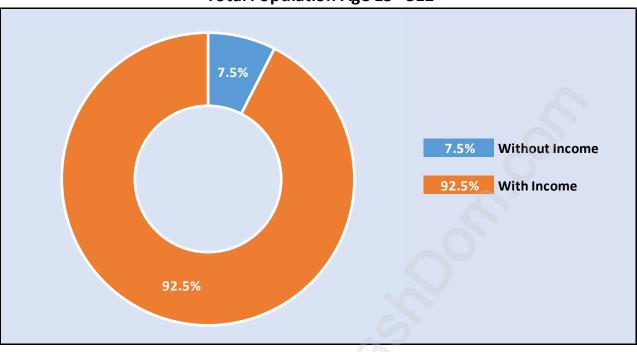

# Population Age 15+ by Income Status in Summit View

**Total Population Age 15 - 512** 