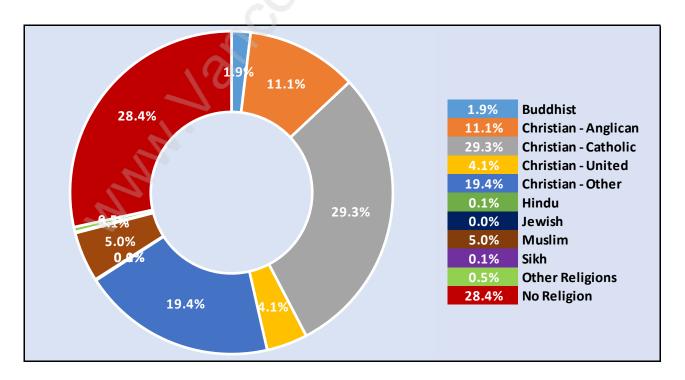

**Total Population Age 15 - 512** 

#### Households by Income in Summit View





#### **Families in Summit View**

**Average Persons per Family - 3.4** 



## Children at Home in Summit View Total Number of Children at Home - 227





### Family Structure in Summit View Total Number of Families - 171 / Average Persons per Family - 3.4

#### Households by Household Size in Summit View Total Number of Households - 192



#### **Dwellings in Summit View**



#### Population Age 15+ in Summit View





#### Labour Force Participation in Summit View





## Occupied Dwellings by Structure Type in Summit View Dominant Bulding Type - Houses



#### Private Dwellings by Period of Construction in Summit View Dominant Period of Construction - 1981-1990



### Population by Religion in Summit View



# Population by Home Languages in Summit View

| (                    | 0% 10%       | 20% | 30% | 40% | 50% | 60% | 70% | 80%   |
|----------------------|--------------|-----|-----|-----|-----|-----|-----|-------|
| English              |              |     |     |     |     |     |     | 75.6% |
| Persian              | 5.3%         |     |     |     |     |     |     |       |
| Mandarin             | 4.2%         |     |     |     |     |     |     |       |
| Multiple Languages   | 3.4%         |     |     |     |     |     |     |       |
| Chinese n.o.s        | 3.3%         |     |     |     |     |     |     | ,     |
| Cantonese            | 2.0%         |     |     |     |     |     |     |       |
| Spanish              | 1.9%         |     |     |     |     |     |     |