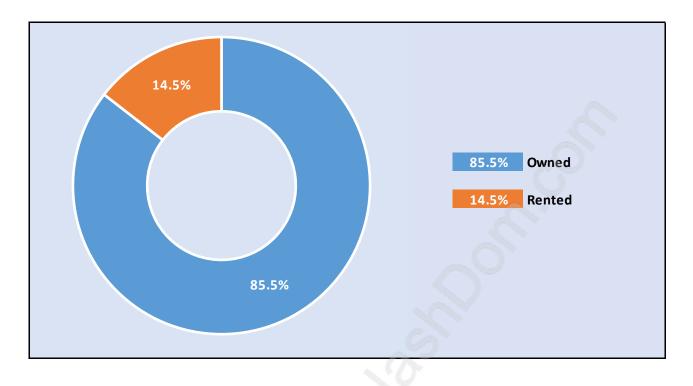

#### **Summit View**





### **Population Trends in Summit View**

Population by Age in Summit View





# Population Age 15+ by Income Status in Summit View

**Total Population Age 15 - 512** 

#### Households by Income in Summit View





#### **Families in Summit View**

**Average Persons per Family - 3.4** 



## Children at Home in Summit View Total Number of Children at Home - 227





### Family Structure in Summit View Total Number of Families - 171 / Average Persons per Family - 3.4

#### Households by Household Size in Summit View Total Number of Households - 192



#### **Dwellings in Summit View**



#### Population Age 15+ in Summit View





#### Labour Force Participation in Summit View





## Occupied Dwellings by Structure Type in Summit View Dominant Bulding Type - Houses



#### Private Dwellings by Period of Construction in Summit View Dominant Period of Construction - 1981-1990



### Population by Religion in Summit View



# Population by Home Languages in Summit View

| (                    | 0% 10%       | 20% | 30% | 40% | 50% | 60% | 70% | 80%   |
|----------------------|--------------|-----|-----|-----|-----|-----|-----|-------|
| English              |              |     |     |     |     |     |     | 75.6% |
| Persian              | 5.3%         |     |     |     |     |     |     |       |
| Mandarin             | 4.2%         |     |     |     |     |     |