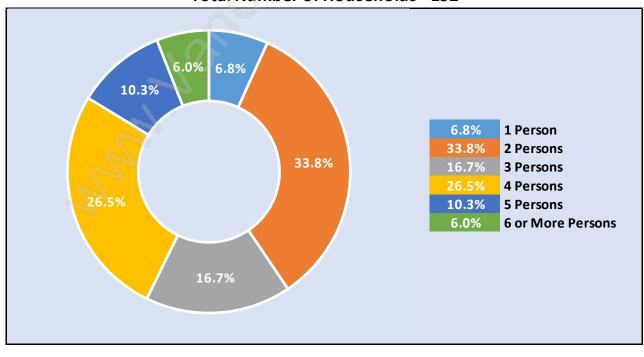

#### Households by Household Size in Summit View Total Number of Households - 192