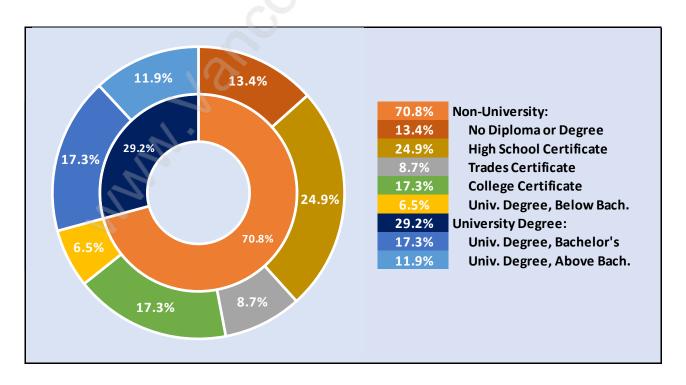

# Sunnyside Park



# **Population Trends in Sunnyside Park**



# Population by Age in Sunnyside Park



# Population Age 15+ by Income Status in Sunnyside Park



# **Households by Income in Sunnyside Park**

Total Number of Households - 5,287 / Average Household Income - \$98,486



### **Families in Sunnyside Park**

**Average Persons per Family - 2.7** 



Children at Home in Sunnyside Park

Total Number of Children at Home - 2,835



### **Family Structure in Sunnyside Park**

Total Number of Families - 3,505 / Average Persons per Family - 2.7



Households by Household Size in Sunnyside Park

Total Number of Households - 5,287



### **Dwellings in Sunnyside Park**



# Population Age 15+ in Sunnyside Park



#### **Labour Force by Occupation in Sunnyside Park**



## **Labour Force Participation in Sunnyside Park**



### Travel To Work in (from) Sunnyside Park



# Occupied Dwellings by Structure Type in Sunnyside Park Dominant Bulding Type - Houses



### **Private Dwellings by Period of Construction in Sunnyside Park**

**Dominant Period of Construction - 1981-1990** 



# **Population by Religion in Sunnyside Park**



### Population by Home Languages in Sunnyside Park