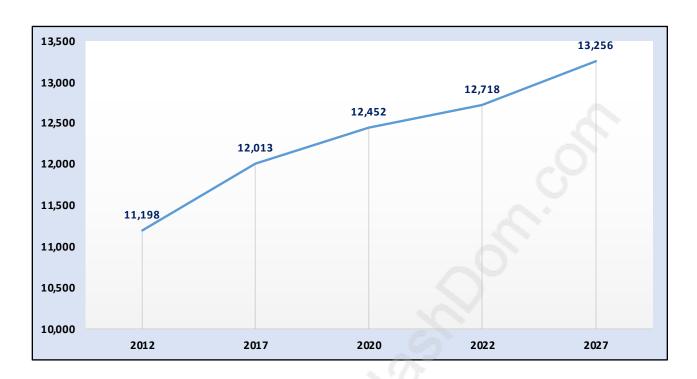

# Sunnyside Park



# **Population Trends in Sunnyside Park**



# Population by Age in Sunnyside Park



# Population Age 15+ by Income Status in Sunnyside Park



# **Households by Income in Sunnyside Park**

Total Number of Households - 5,287 / Average Household Income - \$98,486



### **Families in Sunnyside Park**

**Average Persons per Family - 2.7** 



Children at Home in Sunnyside Park

Total Number of Children at Home - 2,835



### **Family Structure in Sunnyside Park**

Total Number of Families - 3,505 / Average Persons per Family - 2.7



Households by Household Size in Sunnyside Park

Total Number of Households - 5,287



### **Dwellings in Sunnyside Park**



# Population Age 15+ in Sunnyside Park



#### **Labour Force by Occupation in Sunnyside Park**



## **Labour Force Participation in Sunnyside Park**



### Travel To Work in (fr