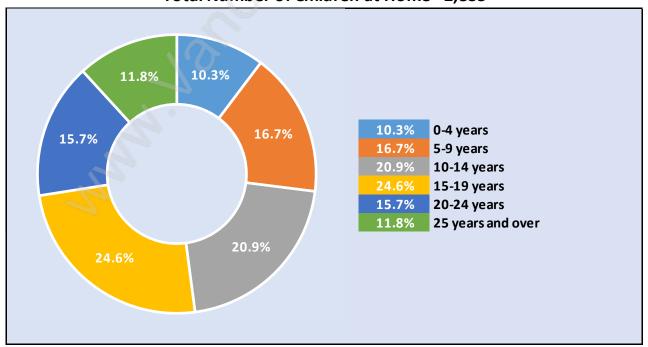

### **Families in Sunnyside Park**

**Average Persons per Family - 2.7** 

Children at Home in Sunnyside Park

Total Number of Children at Home - 2,835