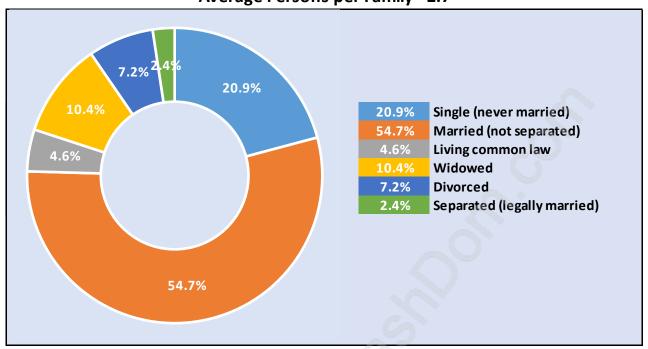

### **Families in Sunnyside Park**

**Average Persons per Family - 2.7** 

Children at Home in Sunnyside Park

Total Number of Children at Home - 2,835