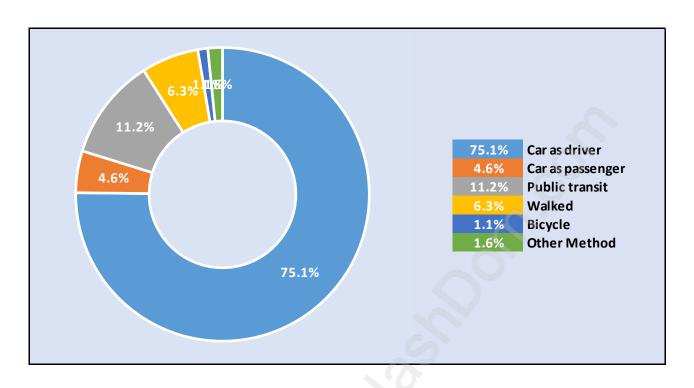

e in Sunnyside Park



# Population Age 15+ by Income Status in Sunnyside Park



# **Households by Income in Sunnyside Park**

Total Number of Households - 5,287 / Average Household Income - \$98,486



### **Families in Sunnyside Park**

**Average Persons per Family - 2.7** 



Children at Home in Sunnyside Park

Total Number of Children at Home - 2,835



### **Family Structure in Sunnyside Park**

Total Number of Families - 3,505 / Average Persons per Family - 2.7



Households by Household Size in Sunnyside Park

Total Number of Households - 5,287



### **Dwellings in Sunnyside Park**



# Population Age 15+ in Sunnyside Park



#### **Labour Force by Occupation in Sunnyside Park**



## **Labour Force Participation in Sunnyside Park**



### Travel To Work in (from) Sunnyside Park



# Occupied Dwellings by Structure Type in Sunnyside Park Dominant Bulding Type - Houses



### **Private Dwellings by Period of Construction in Sunnyside Park**

**Dominant Period of Construction - 1981-1990** 



# **Population by Religion in Sunnyside Park**



### Population by Home Languages in Sunnyside Park