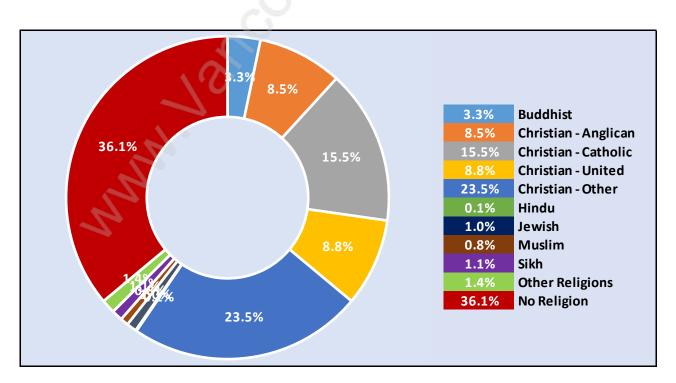

mily - 2.7** 



Children at Home in Sunnyside Park

Total Number of Children at Home - 2,835



### **Family Structure in Sunnyside Park**

Total Number of Families - 3,505 / Average Persons per Family - 2.7



Households by Household Size in Sunnyside Park

Total Number of Households - 5,287



### **Dwellings in Sunnyside Park**



# Population Age 15+ in Sunnyside Park



#### **Labour Force by Occupation in Sunnyside Park**



## **Labour Force Participation in Sunnyside Park**



### Travel To Work in (from) Sunnyside Park



# Occupied Dwellings by Structure Type in Sunnyside Park Dominant Bulding Type - Houses



### **Private Dwellings by Period of Construction in Sunnyside Park**

**Dominant Period of Construction - 1981-1990** 



# **Population by Religion in Sunnyside Park**



### Population by Home Languages in Sunnyside Park