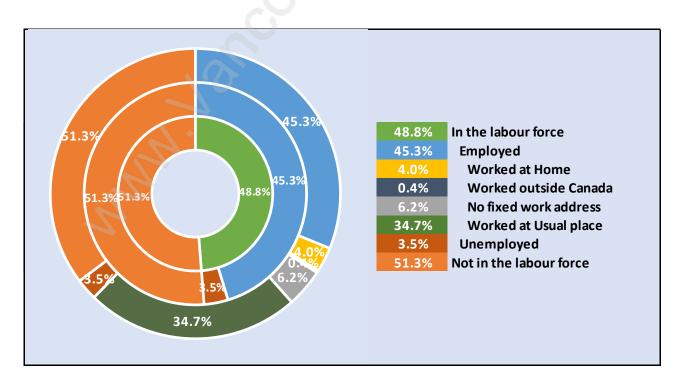

rends in Sunnyside Park**



# Population by Age in Sunnyside Park



# Population Age 15+ by Income Status in Sunnyside Park



# **Households by Income in Sunnyside Park**

Total Number of Households - 5,287 / Average Household Income - \$98,486



### **Families in Sunnyside Park**

**Average Persons per Family - 2.7** 



Children at Home in Sunnyside Park

Total Number of Children at Home - 2,835



### **Family Structure in Sunnyside Park**

Total Number of Families - 3,505 / Average Persons per Family - 2.7



Households by Household Size in Sunnyside Park

Total Number of Households - 5,287



### **Dwellings in Sunnyside Park**



# Population Age 15+ in Sunnyside Park



#### **Labour Force by Occupation in Sunnyside Park**



## **Labour Force Participation in Sunnyside Park**



### Travel To Work in (from) Sunnyside Park



# Occupied Dwellings by Structure Type in Sunnyside Park Dominant Bulding Type - Houses



### **Private Dwellings by Period of Construction in Sunnyside Park**

**Dominant Period of Construction - 1981-1990** 



# **Population by Religion in Sunnyside Park**



### Population by Home Languages in Sunnyside Park