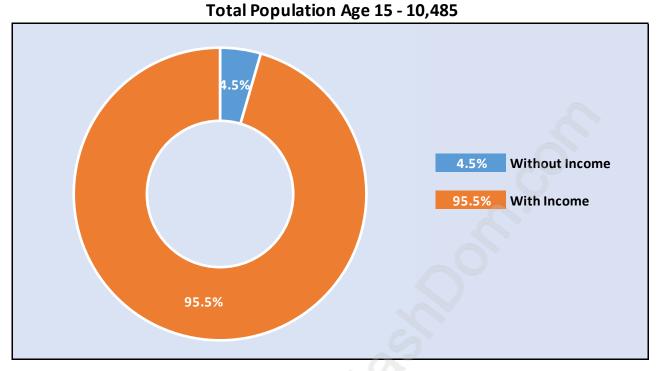

# Sunnyside Park



# **Population Trends in Sunnyside Park**



# Population by Age in Sunnyside Park



# Population Age 15+ by Income Status in Sunnyside Park



# **Households by Income in Sunnyside Park**

Total Number of Households - 5,287 / Average Household Income - \$98,486



### **Families in Sunnyside Park**

**Average Persons per Family - 2.7** 



Children at Home in Sunnyside Park

Total Number of Children at Home - 2,835



### **Family Structure in Sunnyside Park**

Total Number of Families - 3,505 / Average Persons per Family - 2.7



Households by Household Size in Sunnyside Park

Total Number of Households - 5,287



### **Dwellings in Sunnyside Park**



# Population Age 15+ in Sunnyside Park



#### **Labour Force by Occupation in Sunnyside Park**



## **Labour Force Participation in Sunnyside Park**



### Travel To Work in (from) Sunnyside Park



# Occupied Dwellings by Structure Type in Sunnyside Park Dominant Bulding Type