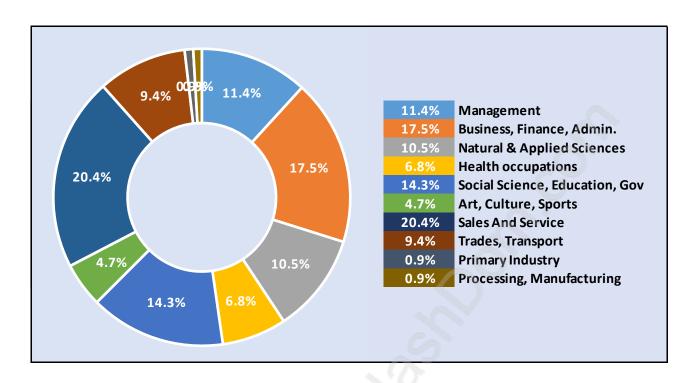

# Sunnyside Park



# **Population Trends in Sunnyside Park**



# Population by Age in Sunnyside Park



# Population Age 15+ by Income Status in Sunnyside Park



# **Households by Income in Sunnyside Park**

Total Number of Households - 5,287 / Average Household Income - \$98,486



### **Families in Sunnyside Park**

**Average Persons per Family - 2.7** 



Children at Home in Sunnyside Park

Total Number of Children at Home - 2,835



### **Family Structure in Sunnyside Park**

Total Number of Families - 3,505 / Average Persons per Family - 2.7



Households by Household Size in Sunnyside Park

Total Number of Households - 5,287



### **Dwellings in Sunnyside Park**



# Population Age 15+ in Sunnyside Park



#### **Labour Force by Occupation in Sunnyside Park**



## **Labour Force Participation in Sunnyside Park**



### Travel To Work in (from) Sunnyside Park



# Occupied Dwellings by Structure Type in Sunnyside Park Dominant Bulding Type - Houses



### **Private Dwellings by Period of Construction in Sunnyside Park**

**Dominant Period of Construction - 1981-1990** 



# **Population by Religion in Sunnyside Park**



### Population by Home Languages in Sunnyside Park