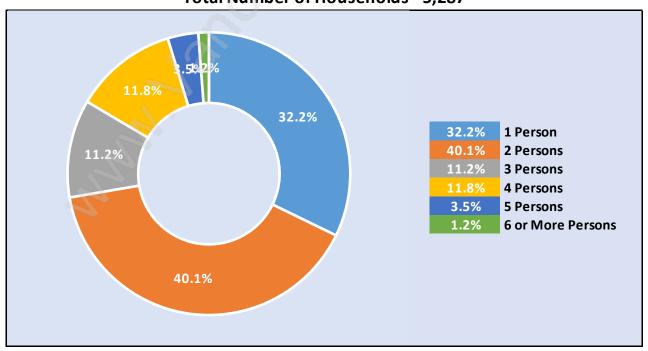

### **Family Structure in Sunnyside Park**

Total Number of Families - 3,505 / Average Persons per Family - 2.7

Households by Household Size in Sunnyside Park

Total Number of Households - 5,287