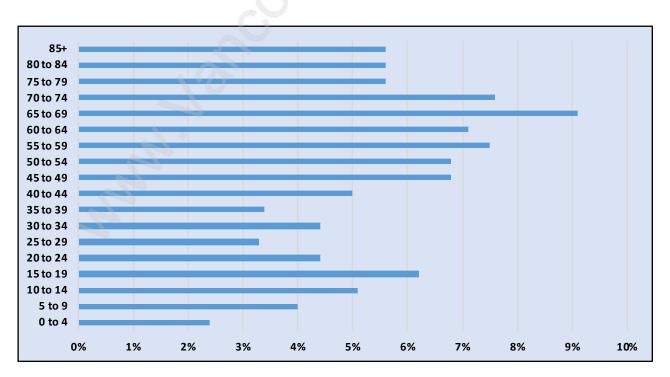

# Sunnyside Park



# **Population Trends in Sunnyside Park**



# Population by Age in Sunnyside Park



# Population Age 15+ by Income Status in Sunnyside Park



# **Households by Income in Sunnyside Park**

Total Number of Households - 5,287 / Average Household Income - \$98,486



### **Families in Sunnyside Park**

**Average Persons per Family - 2.7** 



Children at Home in Sunnyside Park

Total Number of Children at Home - 2,835



### **Family Structure in Sunnyside Park**

Total Number of Families - 3,505 / Average Persons per Family - 2.7



Households by Household Size in Sunnyside Park

Total Number of Households - 5,287



### **Dwellings in Sunnyside Park**



# Population Age 15+ in Sunnyside Park



#### **Labour Force by Occupation in Sunnyside Park**



## **Labour Force Participation in Sunnyside Park**



### Travel To Work in (from) Sunnyside Park



# Occupied Dwelling