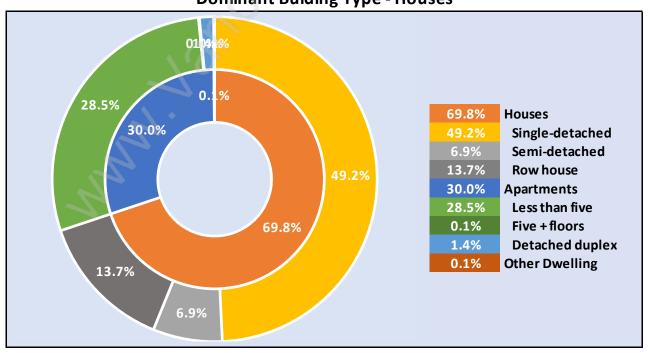

# Occupied Dwellings by Structure Type in Sunnyside Park Dominant Bulding Type - Houses