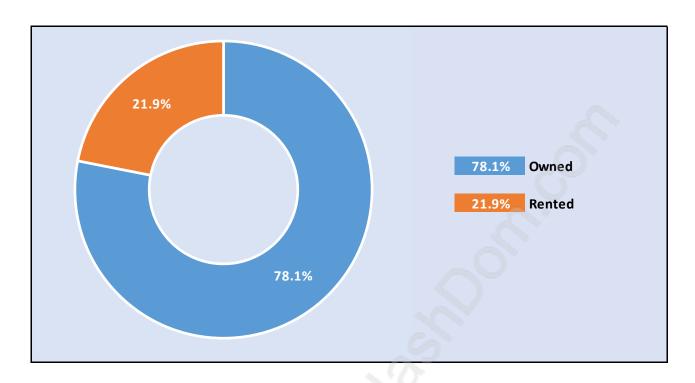

# Sunnyside Park



# **Population Trends in Sunnyside Park**



# Population by Age in Sunnyside Park



# Population Age 15+ by Income Status in Sunnyside Park



# **Households by Income in Sunnyside Park**

Total Number of Households - 5,287 / Average Household Income - \$98,486



### **Families in Sunnyside Park**

**Average Persons per Family - 2.7** 



Children at Home in Sunnyside Park

Total Number of Children at Home - 2,835



### **Family Structure in Sunnyside Park**

Total Number of Families - 3,505 / Average Persons per Family - 2.7



Households by Household Size in Sunnyside Park

Total Number of Households - 5,287



### **Dwellings in Sunnyside Park**



# Population Age 15+ in Sunnyside Park



#### **Labour Force by Occupation in Sunnyside Park**



## **Labour Force Participation in Sunnyside Park**



### Travel To Work in (from) Sunnyside Park



# Occupied Dwellings by Structure Type in Sunnyside Park Dominant Bulding Type - Houses



### **Private Dwellings by Period of Construction in Sunnyside Park**

**Dominant Period of Construction - 1981-1990** 



# **Population by Religion in Sunnyside Park**



### Population by Home Languages in Sunnyside Park