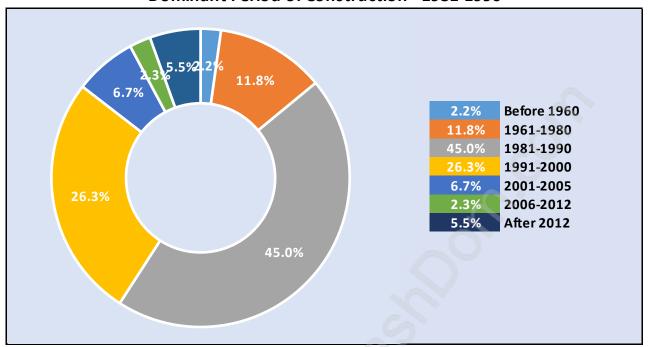

### **Private Dwellings by Period of Construction in Sunnyside Park**

**Dominant Period of Construction - 1981-1990** 