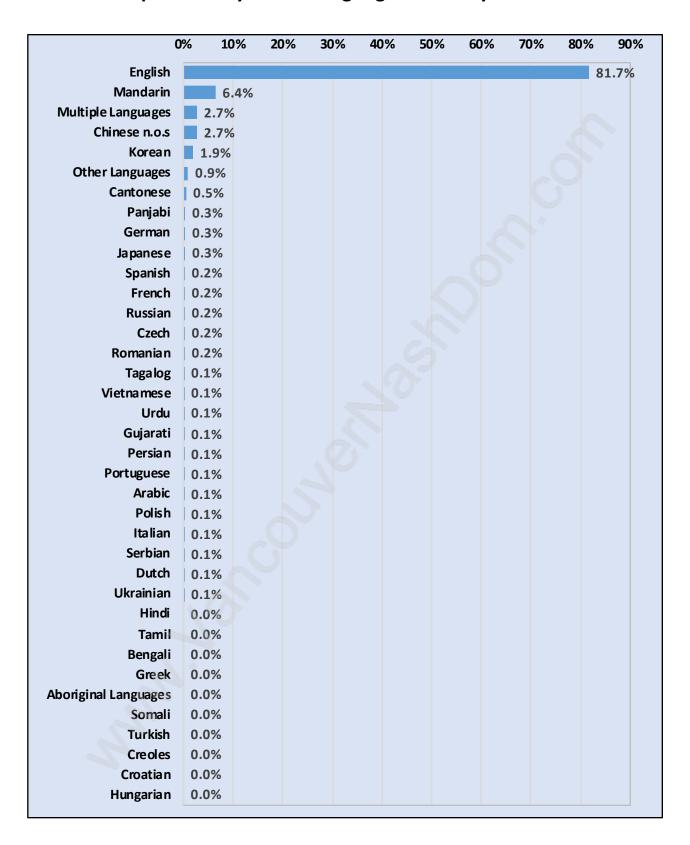

otal Number of Children at Home - 2,835



### **Family Structure in Sunnyside Park**

Total Number of Families - 3,505 / Average Persons per Family - 2.7



Households by Household Size in Sunnyside Park

Total Number of Households - 5,287



### **Dwellings in Sunnyside Park**



# Population Age 15+ in Sunnyside Park



#### **Labour Force by Occupation in Sunnyside Park**



## **Labour Force Participation in Sunnyside Park**



### Travel To Work in (from) Sunnyside Park



# Occupied Dwellings by Structure Type in Sunnyside Park Dominant Bulding Type - Houses



### **Private Dwellings by Period of Construction in Sunnyside Park**

**Dominant Period of Construction - 1981-1990** 



# **Population by Religion in Sunnyside Park**



### Population by Home Languages in Sunnyside Park