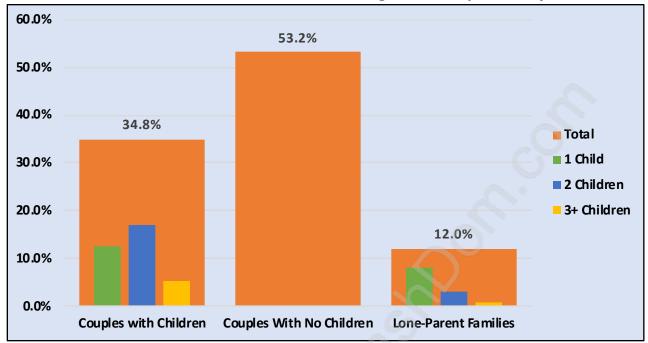

### **Family Structure in Sunnyside Park**

Total Number of Families - 3,505 / Average Persons per Family - 2.7

Households by Household Size in Sunnyside Park

Total Number of Households - 5,287