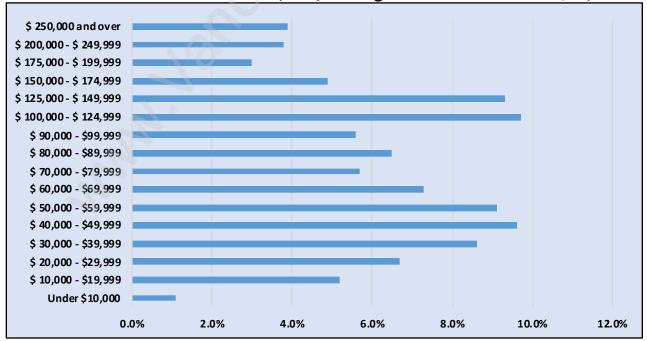

# **Households by Income in Sunnyside Park**

Total Number of Households - 5,287 / Average Household Income - \$98,486