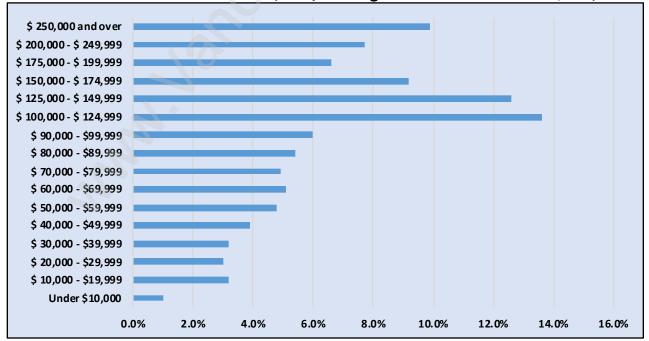

#### Households by Income in Sunshine Hills Woods

Total Number of Households - 3,806 / Average Household Income - \$142,718