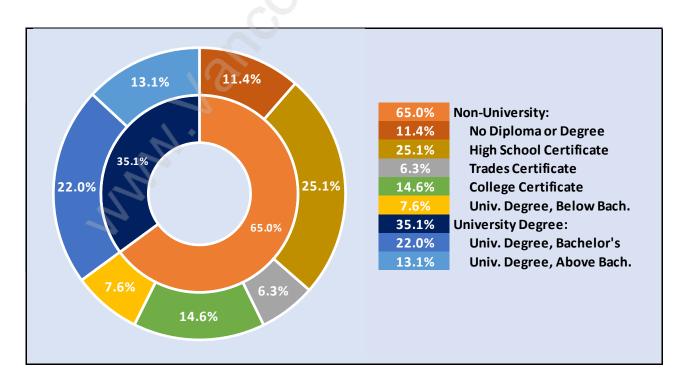

on Trends in Sunshine Hills Woods**



### Population by Age in Sunshine Hills Woods



# Population Age 15+ by Income Status in Sunshine Hills Woods Total Population Age 15 - 10,079



#### Households by Income in Sunshine Hills Woods

Total Number of Households - 3,806 / Average Household Income - \$142,718



#### **Families in Sunshine Hills Woods**

**Average Persons per Family - 3.1** 



#### Children at Home in Sunshine Hills Woods

Total Number of Children at Home - 4,103



#### **Family Structure in Sunshine Hills Woods**

Total Number of Families - 3,350 / Average Persons per Family - 3.1



## Households by Household Size in Sunshine Hills Woods

Total Number of Households - 3,806



#### **Dwellings in Sunshine Hills Woods**



### Population Age 15+ in Sunshine Hills Woods



#### **Labour Force by Occupation in Sunshine Hills Woods**



#### **Labour Force Participation in Sunshine Hills Woods**



#### Travel To Work in (from) Sunshine Hills Woods



# Occupied Dwellings by Structure Type in Sunshine Hills Woods Dominant Bulding Type - Houses



# Private Dwellings by Period of Construction in Sunshine Hills Woods



#### Population by Religion in Sunshine Hills Woods



#### Population by Home Languages in Sunshine Hills Woods