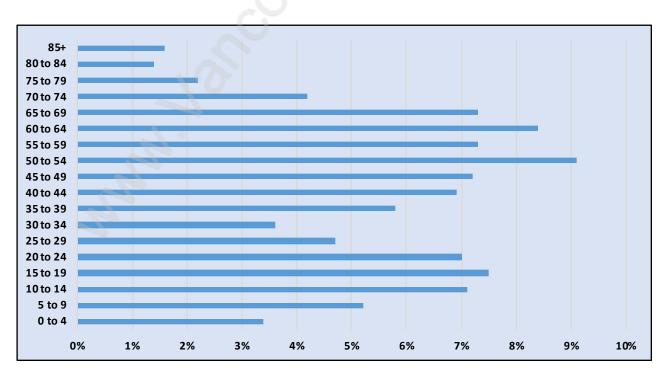

#### **Sunshine Hills Woods**



## **Population Trends in Sunshine Hills Woods**



### Population by Age in Sunshine Hills Woods



# Population Age 15+ by Income Status in Sunshine Hills Woods Total Population Age 15 - 10,079



#### Households by Income in Sunshine Hills Woods

Total Number of Households - 3,806 / Average Household Income - \$142,718



#### **Families in Sunshine Hills Woods**

**Average Persons per Family - 3.1** 



#### Children at Home in Sunshine Hills Woods

Total Number of Children at Home - 4,103



#### **Family Structure in Sunshine Hills Woods**

Total Number of Families - 3,350 / Average Persons per Family - 3.1



## Households by Household Size in Sunshine Hills Woods

Total Number of Households - 3,806



#### **Dwellings in Sunshine Hills Woods**



### Population Age 15+ in Sunshine Hills Woods



#### **Labour Force by Occupation in Sunshine Hills Woods**



#### **Labour Force P