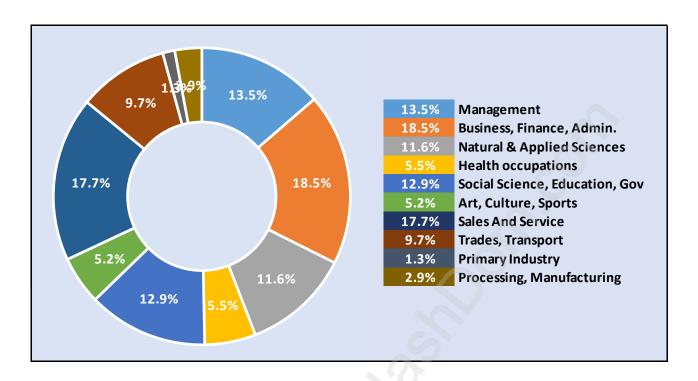

Sunshine Hills Woods



# Population Age 15+ by Income Status in Sunshine Hills Woods Total Population Age 15 - 10,079



#### Households by Income in Sunshine Hills Woods

Total Number of Households - 3,806 / Average Household Income - \$142,718



#### **Families in Sunshine Hills Woods**

**Average Persons per Family - 3.1** 



#### Children at Home in Sunshine Hills Woods

Total Number of Children at Home - 4,103



#### **Family Structure in Sunshine Hills Woods**

Total Number of Families - 3,350 / Average Persons per Family - 3.1



## Households by Household Size in Sunshine Hills Woods

Total Number of Households - 3,806



#### **Dwellings in Sunshine Hills Woods**



### Population Age 15+ in Sunshine Hills Woods



#### **Labour Force by Occupation in Sunshine Hills Woods**



#### **Labour Force Participation in Sunshine Hills Woods**



#### Travel To Work in (from) Sunshine Hills Woods



# Occupied Dwellings by Structure Type in Sunshine Hills Woods Dominant Bulding Type - Houses



# Private Dwellings by Period of Construction in Sunshine Hills Woods



#### Population by Religion in Sunshine Hills Woods



#### Population by Home Languages in Sunshine Hills Woods