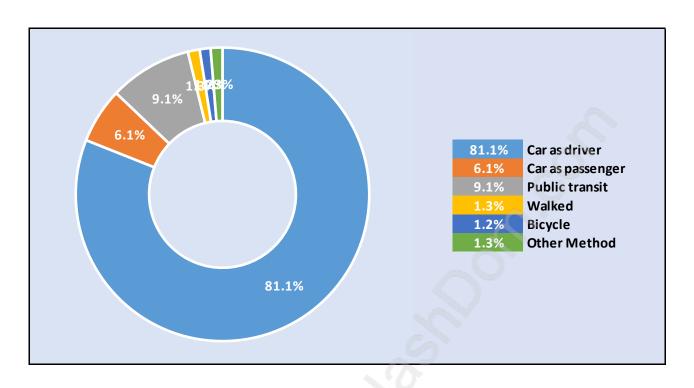

79



#### Households by Income in Sunshine Hills Woods

Total Number of Households - 3,806 / Average Household Income - \$142,718



#### **Families in Sunshine Hills Woods**

**Average Persons per Family - 3.1** 



#### Children at Home in Sunshine Hills Woods

Total Number of Children at Home - 4,103



#### **Family Structure in Sunshine Hills Woods**

Total Number of Families - 3,350 / Average Persons per Family - 3.1



## Households by Household Size in Sunshine Hills Woods

Total Number of Households - 3,806



#### **Dwellings in Sunshine Hills Woods**



### Population Age 15+ in Sunshine Hills Woods



#### **Labour Force by Occupation in Sunshine Hills Woods**



#### **Labour Force Participation in Sunshine Hills Woods**



#### Travel To Work in (from) Sunshine Hills Woods



# Occupied Dwellings by Structure Type in Sunshine Hills Woods Dominant Bulding Type - Houses



# Private Dwellings by Period of Construction in Sunshine Hills Woods



#### Population by Religion in Sunshine Hills Woods



#### Population by Home Languages in Sunshine Hills Woods