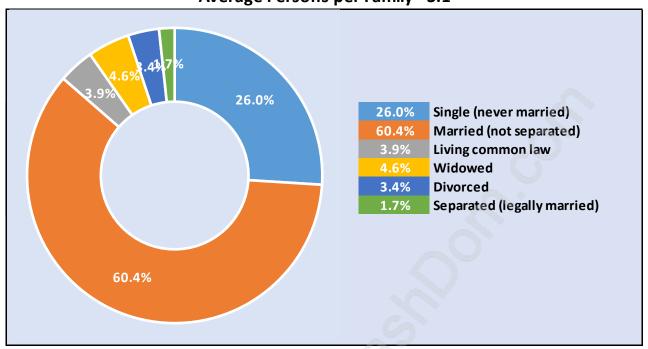

#### **Families in Sunshine Hills Woods**

**Average Persons per Family - 3.1** 