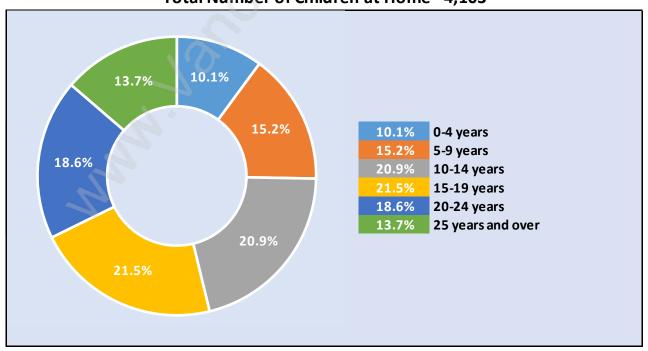

#### Children at Home in Sunshine Hills Woods

Total Number of Children at Home - 4,103