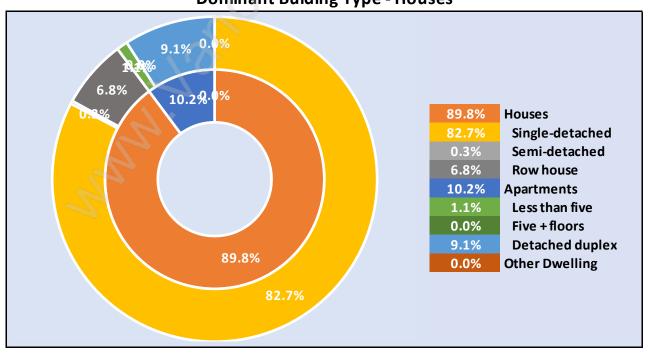

# Occupied Dwellings by Structure Type in Sunshine Hills Woods Dominant Bulding Type - Houses