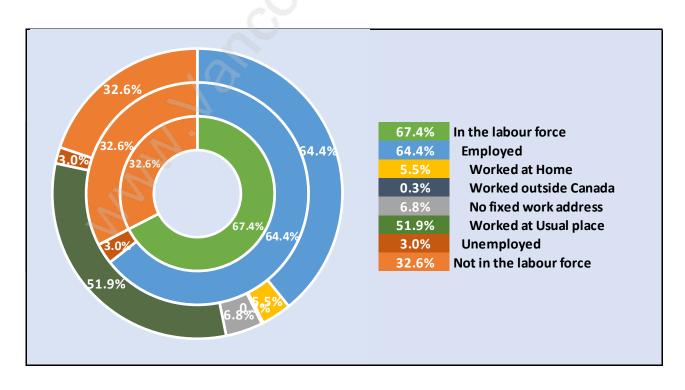

in Sunshine Hills Woods Total Population Age 15 - 10,079



#### Households by Income in Sunshine Hills Woods

Total Number of Households - 3,806 / Average Household Income - \$142,718



#### **Families in Sunshine Hills Woods**

**Average Persons per Family - 3.1** 



#### Children at Home in Sunshine Hills Woods

Total Number of Children at Home - 4,103



#### **Family Structure in Sunshine Hills Woods**

Total Number of Families - 3,350 / Average Persons per Family - 3.1



## Households by Household Size in Sunshine Hills Woods

Total Number of Households - 3,806



#### **Dwellings in Sunshine Hills Woods**



### Population Age 15+ in Sunshine Hills Woods



#### **Labour Force by Occupation in Sunshine Hills Woods**



#### **Labour Force Participation in Sunshine Hills Woods**



#### Travel To Work in (from) Sunshine Hills Woods



# Occupied Dwellings by Structure Type in Sunshine Hills Woods Dominant Bulding Type - Houses



# Private Dwellings by Period of Construction in Sunshine Hills Woods



#### Population by Religion in Sunshine Hills Woods



#### Population by Home Languages in Sunshine Hills Woods