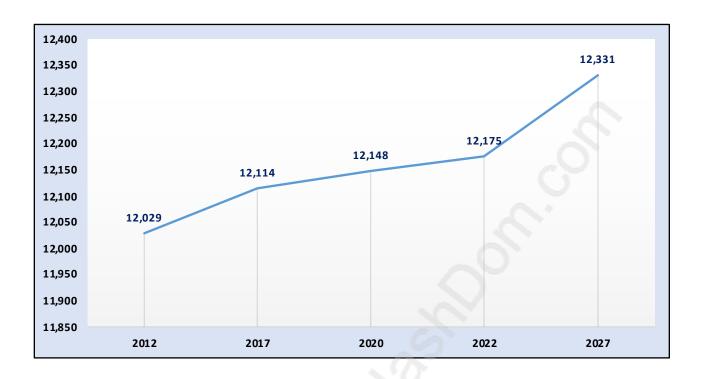

#### **Sunshine Hills Woods**



## **Population Trends in Sunshine Hills Woods**



### Population by Age in Sunshine Hills Woods



# Population Age 15+ by Income Status in Sunshine Hills Woods Total Population Age 15 - 10,079



#### Households by Income in Sunshine Hills Woods

Total Number of Households - 3,806 / Average Household Income - \$142,718



#### **Families in Sunshine Hills Woods**

**Average Persons per Family - 3.1** 



#### Children at Home in Sunshine Hills Woods

Total Number of Children at Home - 4,103



#### **Family Structure in Sunshine Hills Woods**

Total Number of Families - 3,350 / Average Persons per Family - 3.1



## Households by Household Size in Sunshine Hills Woods

Total Number of Households - 3,806



#### **Dwellings in Sunshine Hills Woods**



### Population Age 15+ in Sunshine Hills Woods



#### **Labour Force by Occupation i