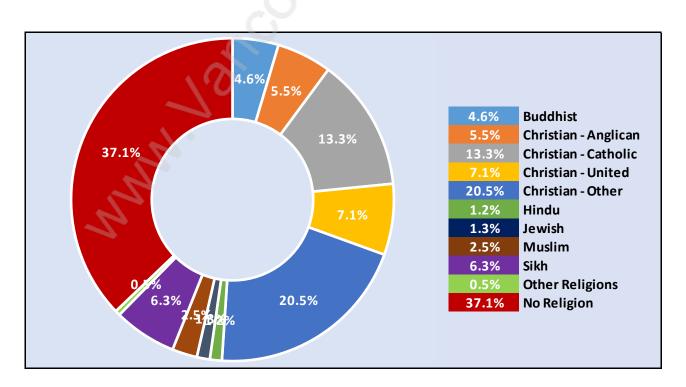

ildren at Home in Sunshine Hills Woods

Total Number of Children at Home - 4,103



#### **Family Structure in Sunshine Hills Woods**

Total Number of Families - 3,350 / Average Persons per Family - 3.1



## Households by Household Size in Sunshine Hills Woods

Total Number of Households - 3,806



#### **Dwellings in Sunshine Hills Woods**



### Population Age 15+ in Sunshine Hills Woods



#### **Labour Force by Occupation in Sunshine Hills Woods**



#### **Labour Force Participation in Sunshine Hills Woods**



#### Travel To Work in (from) Sunshine Hills Woods



# Occupied Dwellings by Structure Type in Sunshine Hills Woods Dominant Bulding Type - Houses



# Private Dwellings by Period of Construction in Sunshine Hills Woods



#### Population by Religion in Sunshine Hills Woods



#### Population by Home Languages in Sunshine Hills Woods