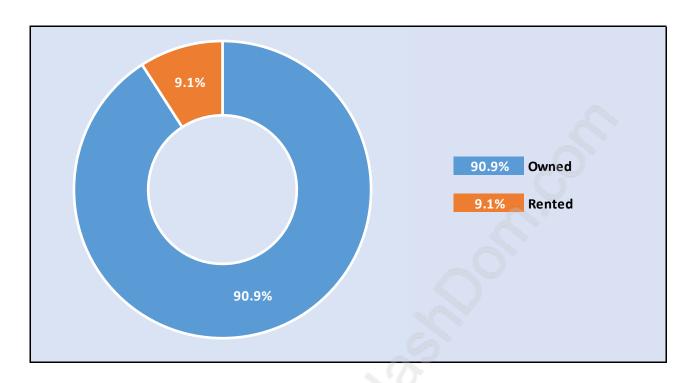

#### **Sunshine Hills Woods**



## **Population Trends in Sunshine Hills Woods**



### Population by Age in Sunshine Hills Woods



# Population Age 15+ by Income Status in Sunshine Hills Woods Total Population Age 15 - 10,079



#### Households by Income in Sunshine Hills Woods

Total Number of Households - 3,806 / Average Household Income - \$142,718



#### **Families in Sunshine Hills Woods**

**Average Persons per Family - 3.1** 



#### Children at Home in Sunshine Hills Woods

Total Number of Children at Home - 4,103



#### **Family Structure in Sunshine Hills Woods**

Total Number of Families - 3,350 / Average Persons per Family - 3.1



## Households by Household Size in Sunshine Hills Woods

Total Number of Households - 3,806



#### **Dwellings in Sunshine Hills Woods**



### Population Age 15+ in Sunshine Hills Woods



#### **Labour Force by Occupation in Sunshine Hills Woods**



#### **Labour Force Participation in Sunshine Hills Woods**



#### Travel To Work in (from) Sunshine Hills Woods



# Occupied Dwellings by Structure Type in Sunshine Hills Woods Dominant Bulding Type - Houses



# Private Dwellings by Period of Construction in Sunshine Hills Woods



#### Population by Religion in Sunshine Hills Woods



#### Population by Home Languages in Sunshine Hills Woods