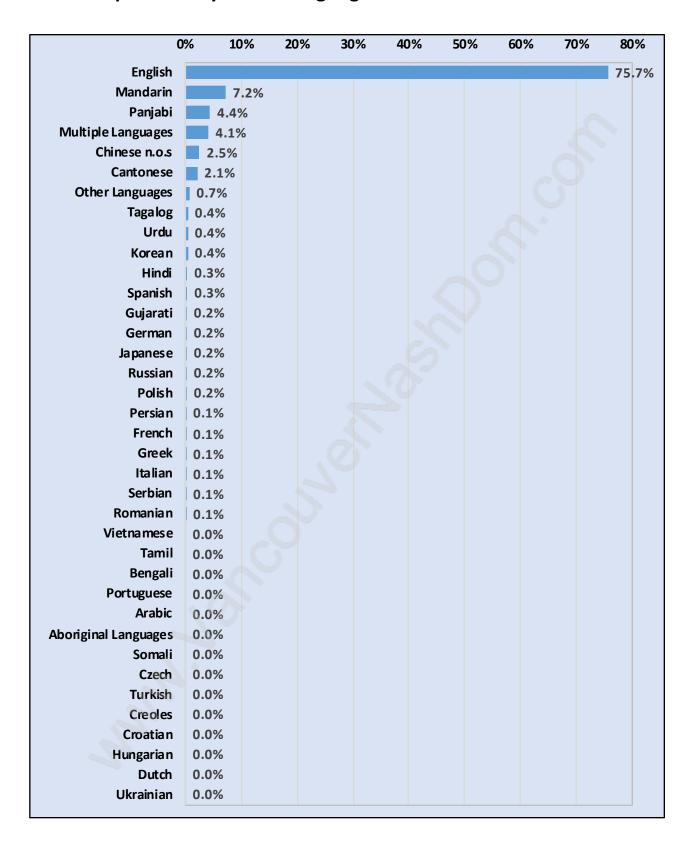

ren at Home - 4,103



#### **Family Structure in Sunshine Hills Woods**

Total Number of Families - 3,350 / Average Persons per Family - 3.1



## Households by Household Size in Sunshine Hills Woods

Total Number of Households - 3,806



#### **Dwellings in Sunshine Hills Woods**



### Population Age 15+ in Sunshine Hills Woods



#### **Labour Force by Occupation in Sunshine Hills Woods**



#### **Labour Force Participation in Sunshine Hills Woods**



#### Travel To Work in (from) Sunshine Hills Woods



# Occupied Dwellings by Structure Type in Sunshine Hills Woods Dominant Bulding Type - Houses



# Private Dwellings by Period of Construction in Sunshine Hills Woods



#### Population by Religion in Sunshine Hills Woods



#### Population by Home Languages in Sunshine Hills Woods