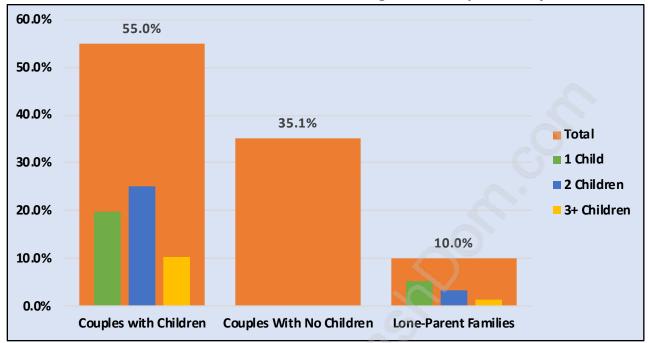

#### **Family Structure in Sunshine Hills Woods**

Total Number of Families - 3,350 / Average Persons per Family - 3.1