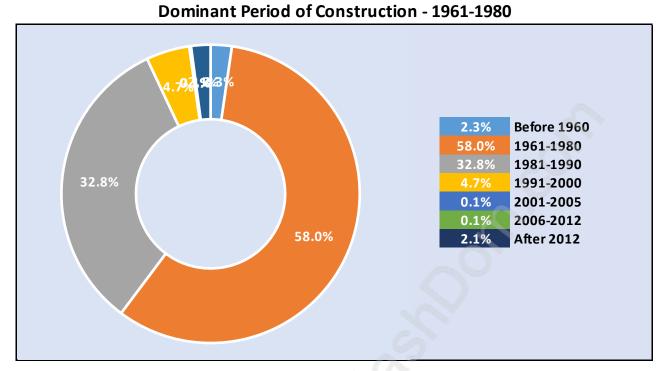

ods**

**Average Persons per Family - 3.1** 



#### Children at Home in Sunshine Hills Woods

Total Number of Children at Home - 4,103



#### **Family Structure in Sunshine Hills Woods**

Total Number of Families - 3,350 / Average Persons per Family - 3.1



## Households by Household Size in Sunshine Hills Woods

Total Number of Households - 3,806



#### **Dwellings in Sunshine Hills Woods**



### Population Age 15+ in Sunshine Hills Woods



#### **Labour Force by Occupation in Sunshine Hills Woods**



#### **Labour Force Participation in Sunshine Hills Woods**



#### Travel To Work in (from) Sunshine Hills Woods



# Occupied Dwellings by Structure Type in Sunshine Hills Woods Dominant Bulding Type - Houses



# Private Dwellings by Period of Construction in Sunshine Hills Woods



#### Population by Religion in Sunshine Hills Woods



#### Population by Home Languages in Sunshine Hills Woods