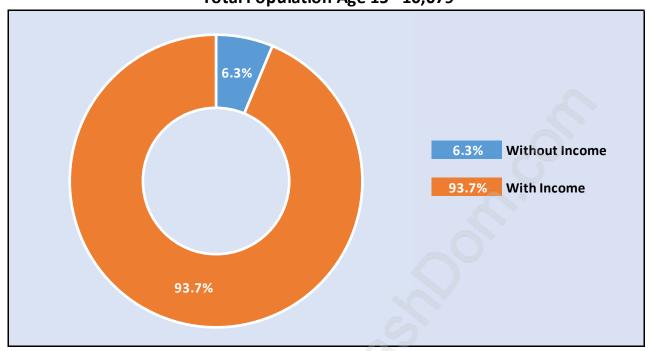

# Population Age 15+ by Income Status in Sunshine Hills Woods Total Population Age 15 - 10,079