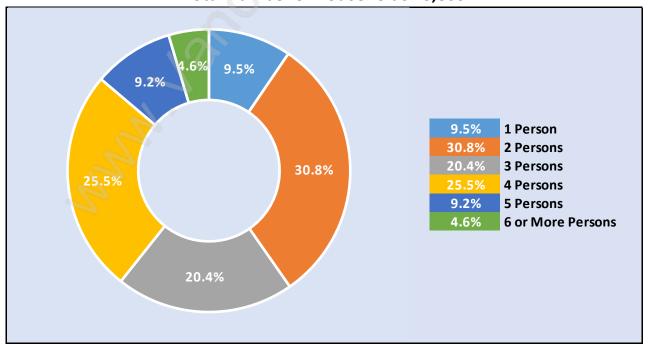

## Households by Household Size in Sunshine Hills Woods

Total Number of Households - 3,806