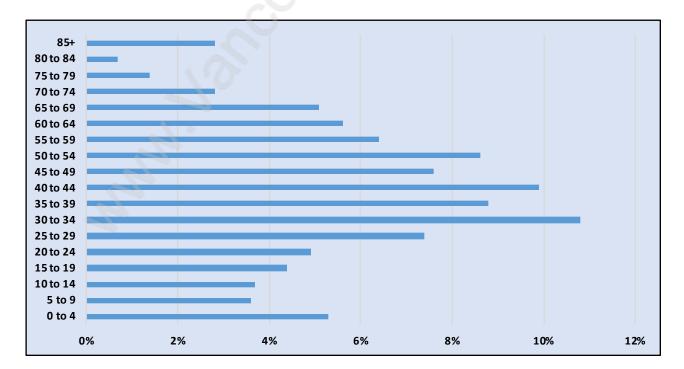

#### Supperton





## **Population Trends in Supperton**

# Population by Age in Supperton



# Population Age 15+ by Income Status in Supperton

Total Population Age 15 - 4,091



#### Households by Income in Supperton





#### **Families in Supperton**

Average Persons per Family - 2.7



## Children at Home in Supperton Total Number of Children at Home - 1,035





# Family Structure in Supperton

## Households by Household Size in Supperton Total Number of Households - 2,168



#### **Dwellings in Supperton**



#### Population Age 15+ in Supperton





#### Labour Force Participation in Supperton





# Occupied Dwellings by Structure Type in Supperton Dominant Bulding Type - Apartment, building low and high rise





## Private Dwellings by Period of Construction in Supperton Dominant Period of Construction - Before 1960

## **Population by Religion in Supperton**



# Pop