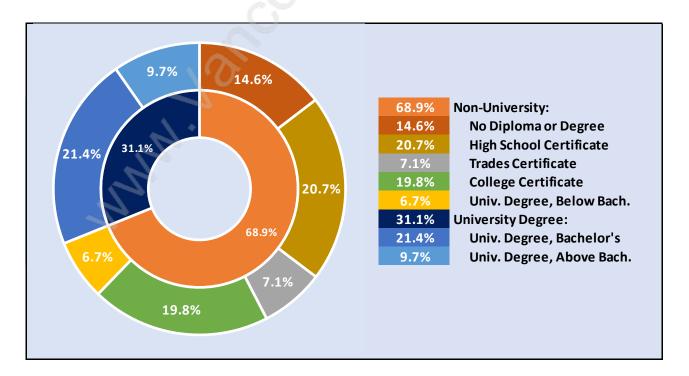

#### Supperton





## **Population Trends in Supperton**

# Population by Age in Supperton



# Population Age 15+ by Income Status in Supperton

Total Population Age 15 - 4,091



#### Households by Income in Supperton





#### **Families in Supperton**

Average Persons per Family - 2.7



## Children at Home in Supperton Total Number of Children at Home - 1,035





# Family Structure in Supperton

## Households by Household Size in Supperton Total Number of Households - 2,168



#### **Dwellings in Supperton**



#### Population Age 15+ in Supperton





#### Labour Force Participation in Supperton





# Occupied Dwellings by Structure Type in Supperton Dominant Bulding Type - Apartment, building low and high rise





## Private Dwellings by Period of Construction in Supperton Dominant Period of Construction - Before 1960

## **Population by Religion in Supperton**



# Population by Home Languages in Supperton

|                      | 0% 109 | % <b>20</b> % | 30% | 40% | 50% | 60% | 70% | 80% | 90%   |
|----------------------|--------|---------------|-----|-----|-----|-----|-----|-----|-------|
| English              |        |               |     |     |     |     |     | 8   | 32.2% |
| Multiple Languages   | 5.19   | %             |     |     |     |     |     |     |       |
| Tagalog              | 2.7%   |               |