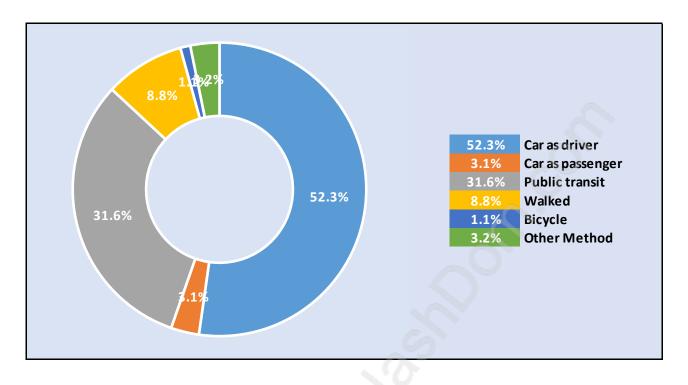

#### Supperton





## **Population Trends in Supperton**

# Population by Age in Supperton



# Population Age 15+ by Income Status in Supperton

Total Population Age 15 - 4,091



#### Households by Income in Supperton





#### **Families in Supperton**

Average Persons per Family - 2.7



## Children at Home in Supperton Total Number of Children at Home - 1,035





# Family Structure in Supperton

## Households by Household Size in Supperton Total Number of Households - 2,168



#### **Dwellings in Supperton**



#### Population Age 15+ in Supperton





#### Labour Force Participation in Supperton





# Occupied Dwellings by Structure Type in Supperton Dominant Bulding Type - Apartment, building low and high rise





## Private Dwellings by Period of Construction in Supperton Dominant Period of Construction - Before 1960

## **Population by Religion in Supperton**



# Population by Home Languages in Supperton

|                      | 0% 109 | % <b>20</b> % | 30% | 40% | 50% | 60% | 70% | 80% | 90%   |
|----------------------|--------|---------------|-----|-----|-----|-----|-----|-----|-------|
| English              |        |               |     |     |     |     |     | 8   | 32.2% |
| Multiple Languages   | 5.19   | %             |     |     |     |     |     |     |       |
| Tagalog              | 2.7%   |               |     |     |     |     |     |     |       |
| Other Lan