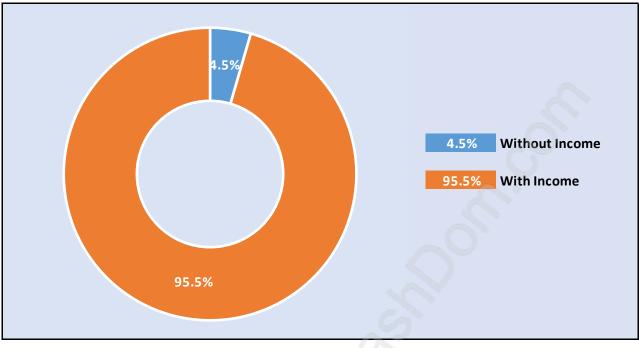

# Population Age 15+ by Income Status in Supperton

Total Population Age 15 - 4,091