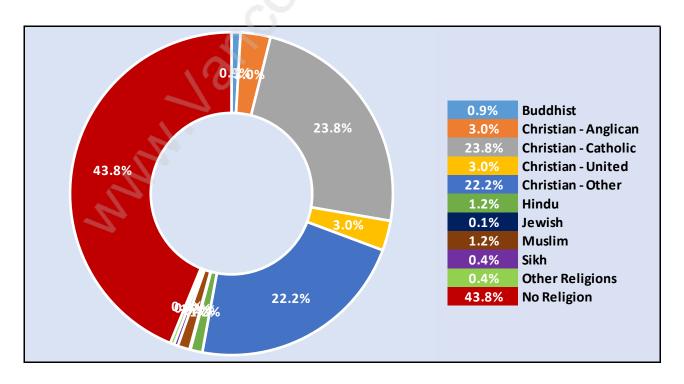

erton



# Population Age 15+ by Income Status in Supperton

Total Population Age 15 - 4,091



#### Households by Income in Supperton





#### **Families in Supperton**

Average Persons per Family - 2.7



## Children at Home in Supperton Total Number of Children at Home - 1,035





# Family Structure in Supperton

## Households by Household Size in Supperton Total Number of Households - 2,168



#### **Dwellings in Supperton**



#### Population Age 15+ in Supperton





#### Labour Force Participation in Supperton





# Occupied Dwellings by Structure Type in Supperton Dominant Bulding Type - Apartment, building low and high rise





## Private Dwellings by Period of Construction in Supperton Dominant Period of Construction - Before 1960

## **Population by Religion in Supperton**



# Population by Home Languages in Supperton

|                      | 0% 109 | % <b>20</b> % | 30% | 40% | 50% | 60% | 70% | 80% | 90%   |
|----------------------|--------|---------------|-----|-----|-----|-----|-----|-----|-------|
| English              |        |               |     |     |     |     |     | 8   | 32.2% |
| Multiple Languages   | 5.19   | %             |     |     |     |     |     |     |       |
| Tagalog              | 2.7%   |               |     |     |     |     |     |     |       |
| Other Languages      | 2.2%   |               |     |     |     |     |     |     |       |
| Mandarin             | 1.0%   |               |     |     |     |     |     |     |       |
| Cantonese            | 0.9%   |               |     |     |     |     |     |     |       |
|