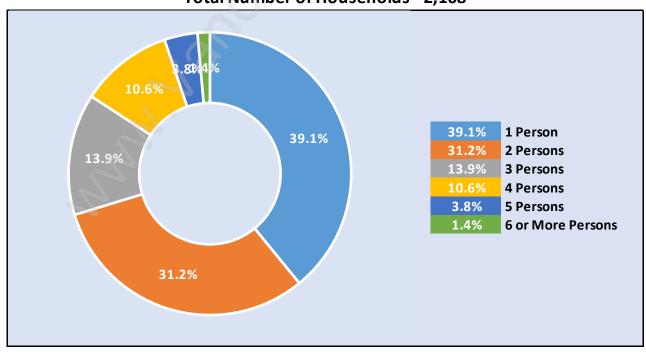

#### Supperton





## **Population Trends in Supperton**

# Population by Age in Supperton



# Population Age 15+ by Income Status in Supperton

Total Population Age 15 - 4,091



#### Households by Income in Supperton





#### **Families in Supperton**

Average Persons per Family - 2.7



## Children at Home in Supperton Total Number of Children at Home - 1,035





# Family Structure in Supperton

## Households by Household Size in Supperton Total Number of Households - 2,168



#### **Dwellings in Supperton**



#### Population Age 15+ in Supperton





#### Labour Force Participation in Supperton





# Occupied Dwellings by Structure Type in Supperton Dominant Bulding Type - Apartment, building low and high rise





## Private Dwellings by Period of Construction in Supperton Dominant Period of Construction - Before 1960

## **Population by Religion in Supperton**



# Population by Home Languages in Supperton

|                      | 0% 109 | % <b>20</b> % | 30% | 40% | 50% | 60% | 70% | 80% | 90%   |
|----------------------|--------|---------------|-----|-----|-----|-----|-----|-----|-------|
| English              |        |               |     |     |     |     |     | 8   | 32.2% |
| Multiple Languages   | 5.19   | %             |     |     |     |