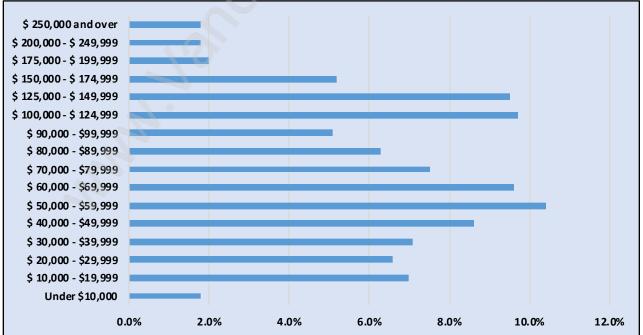

#### Supperton





## **Population Trends in Supperton**

# Population by Age in Supperton



# Population Age 15+ by Income Status in Supperton

Total Population Age 15 - 4,091



#### Households by Income in Supperton





#### **Families in Supperton**

Average Persons per Family - 2.7



## Children at Home in Supperton Total Number of Children at Home - 1,035





# Family Structure in Supperton

## Households by Household Size in Supperton Total Number of Households - 2,168



#### **Dwellings in Supperton**



#### Population Age 15+ in Supperton





#### Labour Force Participation in Supperton





# Occupied Dwellings by Structure Type in Supperton Dominant Bulding Type - Apartment, building low and high rise





## Private Dwellings by Period of Construction in Supperton Dominant Period of Construction - Before 1960

## **Population by Religion in Supperton**



# Population by Home Languages in Supperton

|                      | 0% 109 | % <b>20</b> % | 30% | 40% | 50% | 60% | 70% | 80% | 90%