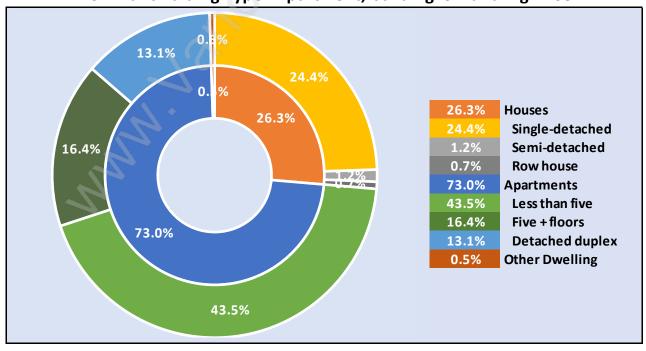

# Occupied Dwellings by Structure Type in Supperton Dominant Bulding Type - Apartment, building low and high rise