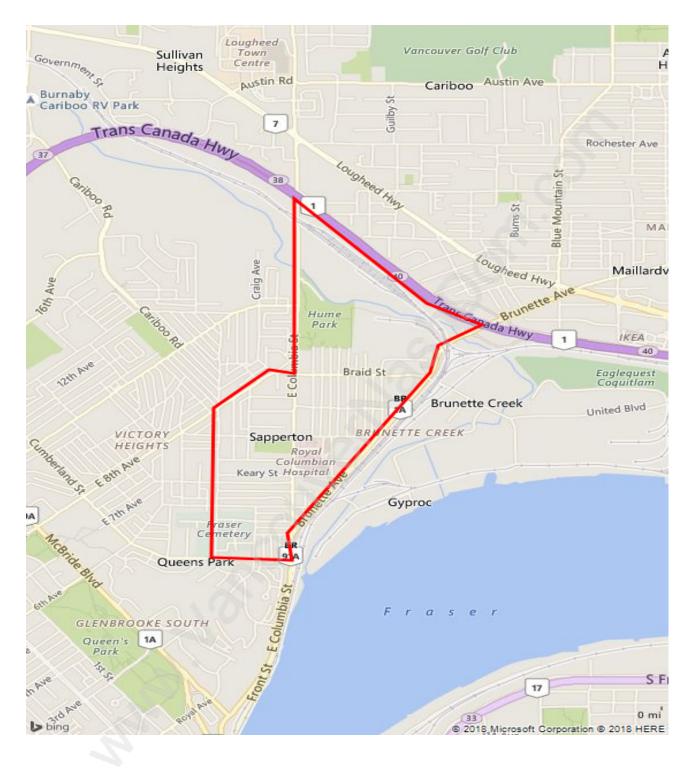

#### Supperton





## **Population Trends in Supperton**

# Population by Age in Supperton



# Population Age 15+ by Income Status in Supperton

Total Population Age 15 - 4,091



#### Households by Income in Supperton





#### **Families in Supperton**

Average Persons per Family - 2.7



## Children at Home in Supperton Total Number of Children at Home - 1,035





# Family Structure in Supperton

## Households by Household Size in Supperton Total Number of Households - 2,168



#### **Dwellings in Supperton**



#### Population Age 15+ in Supperton





#### Labour Force Participation in Supperton





# Occupied Dwellings by Structure Type in Supperton Dominant Bulding Type - Apartment, building low and high rise





## Private Dwellings by Period of Construction in Supperton Dominant Period of Co