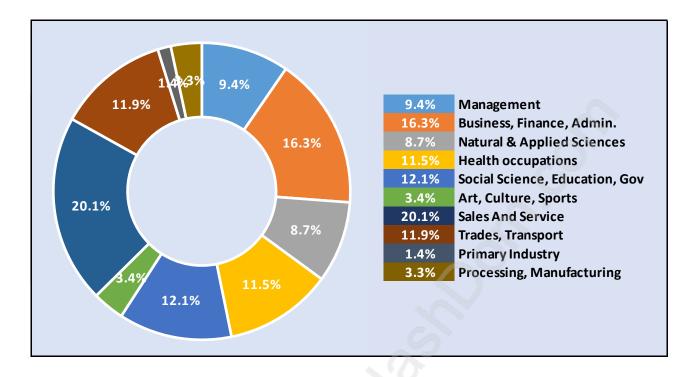

#### Supperton





## **Population Trends in Supperton**

# Population by Age in Supperton



# Population Age 15+ by Income Status in Supperton

Total Population Age 15 - 4,091



#### Households by Income in Supperton





#### **Families in Supperton**

Average Persons per Family - 2.7



## Children at Home in Supperton Total Number of Children at Home - 1,035





# Family Structure in Supperton

## Households by Household Size in Supperton Total Number of Households - 2,168



#### **Dwellings in Supperton**



#### Population Age 15+ in Supperton





#### Labour Force Participation in Supperton





# Occupied Dwellings by Structure Type in Supperton Dominant Bulding Type - Apartment, building low and high rise





## Private Dwellings by Period of Construction in Supperton Dominant Period of Construction - Before 1960

## **Population by Religion in Supperton**



# Population by Home Languages in Supperton

|                      | 0% 109 | % <b>20</b> % | 30% | 40% | 50% | 60% | 70% | 80% | 90%   |
|----------------------|--------|---------------|-----|-----|-----|-----|-----|-----|-------|
| English              |        |               |     |     |     |     |     | 8   | 32.2% |
| Multiple Languages   | 5.19   | %             |     |     |     |     |     |     |       |
| Tagalog              | 2.7%   |               |     |