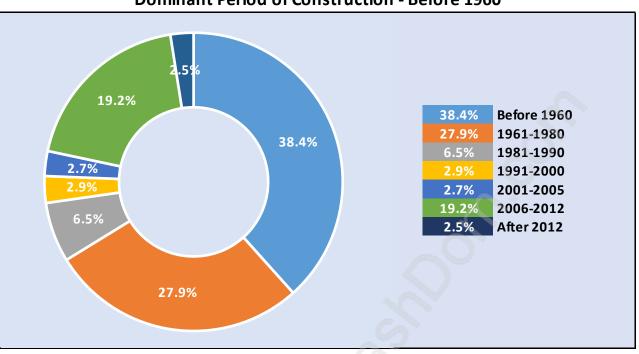

## Private Dwellings by Period of Construction in Supperton Dominant Period of Construction - Before 1960