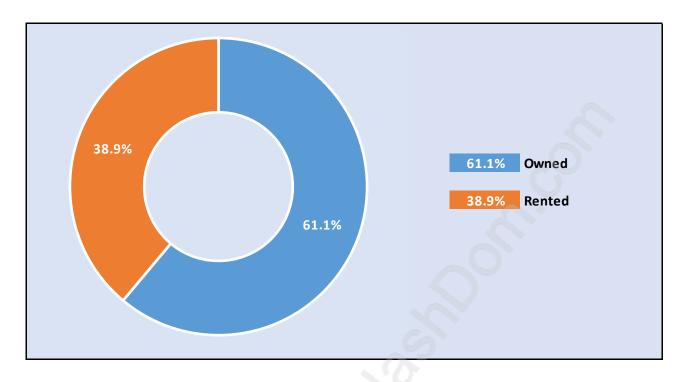

#### Supperton





## **Population Trends in Supperton**

# Population by Age in Supperton



# Population Age 15+ by Income Status in Supperton

Total Population Age 15 - 4,091



#### Households by Income in Supperton





#### **Families in Supperton**

Average Persons per Family - 2.7



## Children at Home in Supperton Total Number of Children at Home - 1,035





# Family Structure in Supperton

## Households by Household Size in Supperton Total Number of Households - 2,168



#### **Dwellings in Supperton**



#### Population Age 15+ in Supperton





#### Labour Force Participation in Supperton





# Occupied Dwellings by Structure Type in Supperton Dominant Bulding Type - Apartment, building low and high rise





## Private Dwellings by Period of Construction in Supperton Dominant Period of Construction - Before 1960

## **Population by Religion in Supperton**



# Population by Home Languages in Supperton

|                      | 0% 109 | % <b>20</b> % | 30% | 40% | 50% | 60% | 70% | 80% | 90%   |
|----------------------|--------|---------------|-----|-----|-----|-----|-----|-----|-------|
| English              |        |               |     |     |     |     |     | 8   | 32.2% |
| Multiple Languages   | 5.19   | %             |     |     |     |     |     |     |       |
| Tagalog