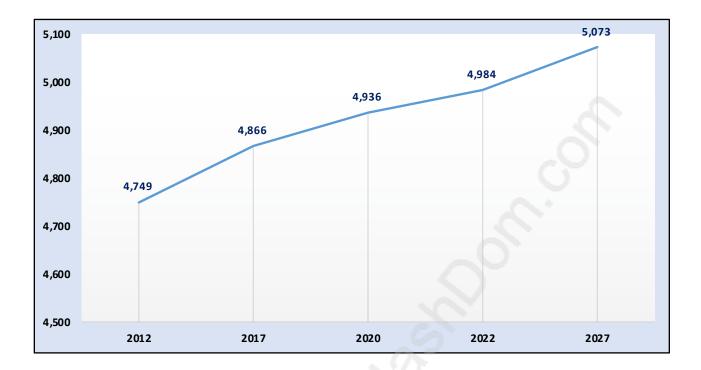

#### Supperton





## **Population Trends in Supperton**

# Population by Age in Supperton



# Population Age 15+ by Income Status in Supperton

Total Population Age 15 - 4,091



#### Households by Income in Supperton





#### **Families in Supperton**

Average Persons per Family - 2.7



## Children at Home in Supperton Total Number of Children at Home - 1,035





# Family Structure in Supperton

## Households by Household Size in Supperton Total Number of Households - 2,168



#### **Dwellings in Supperton**



#### Population Age 15+ in Supperton





#### Labour Force Participation in Supperton





# Occupied Dwellings by Structure Type in Supperton Dominant Bulding Type - Apartment, building low and high rise





## Private Dwellings by Period of Construction in Supperton Dominant Period of Cons