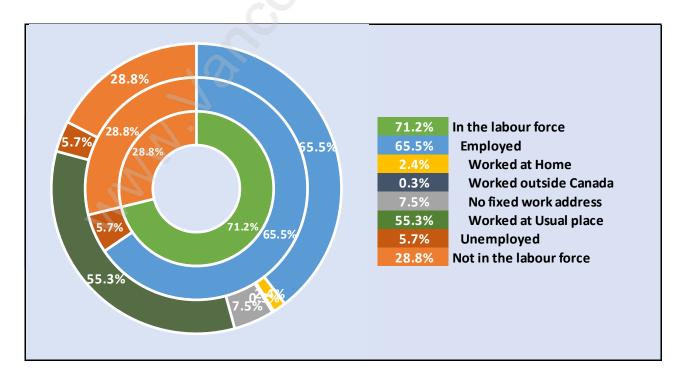

#### Supperton





## **Population Trends in Supperton**

# Population by Age in Supperton



# Population Age 15+ by Income Status in Supperton

Total Population Age 15 - 4,091



#### Households by Income in Supperton





#### **Families in Supperton**

Average Persons per Family - 2.7



## Children at Home in Supperton Total Number of Children at Home - 1,035





# Family Structure in Supperton

## Households by Household Size in Supperton Total Number of Households - 2,168



#### **Dwellings in Supperton**



#### Population Age 15+ in Supperton





#### Labour Force Participation in Supperton





# Occupied Dwellings by Structure Type in Supperton Dominant Bulding Type - Apartment, building low and high rise





## Private Dwellings by Period of Construction in Supperton Dominant Period of Construction - Before 1960

## **Population by Religion in Supperton**



# Population by Home Languages in Supperton

|                      | 0% 109 | % <b>20</b> % | 30% | 40% | 50% | 60% | 70% | 80% | 90%   |
|----------------------|--------|---------------|-----|-----|-----|-----|-----|-----|-------|
| English              |        |               |     |     |     |     |     | 8   | 32.2% |
| Multiple Languages   | 5.19   | %             |     |     |     |     |     |     |       |
| Tagalog              | 2.7%   |               |     |     |     |     |     |     |       |
| Other L