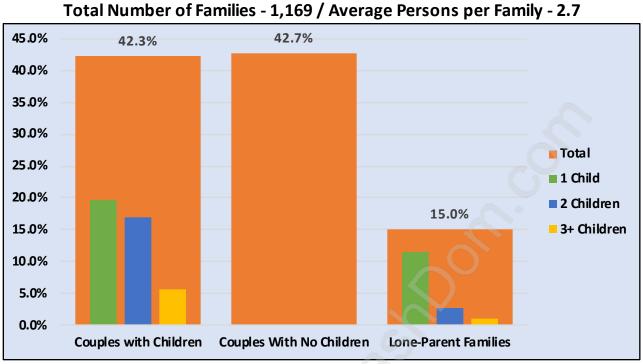

#### **Families in Supperton**

Average Persons per Family - 2.7

# Family Structure in Supperton