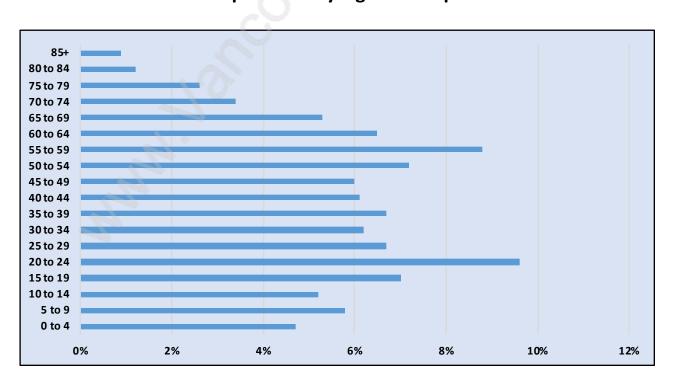

# Tempe



# **Population Trends in Tempe**



# Population by Age in Tempe



## Population Age 15+ by Income Status in Tempe

**Total Population Age 15 - 554** 



## Households by Income in Tempe

Total Number of Households - 197 / Average Household Income - \$142,819



## **Families in Tempe**

#### **Average Persons per Family - 3.5**



Children at Home in Tempe

**Total Number of Children at Home - 257** 



**Family Structure in Tempe** 

Total Number of Families - 177 / Average Persons per Family - 3.5



Households by Household Size in Tempe

**Total Number of Households - 197** 



## **Dwellings in Tempe**



# Population Age 15+ in Tempe



## **Labour Force by Occupation in Tempe**



## **Labour Force Participation in Tempe**



## **Travel To Work in (from) Tempe**



# Occupied Dwellings by Structure Type in Tempe



## **Private Dwellings by Peri