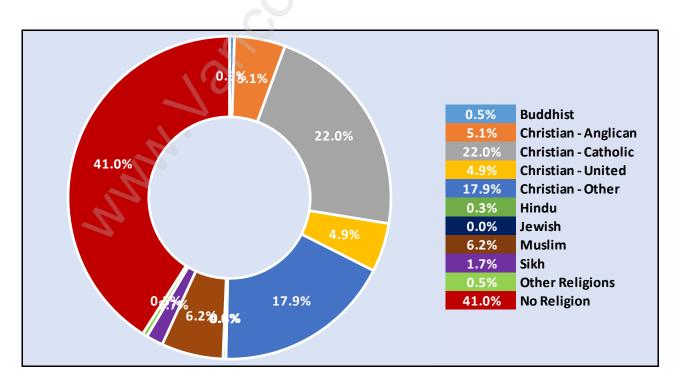

Total Number of Households - 197 / Average Household Income - \$142,819



## **Families in Tempe**

#### **Average Persons per Family - 3.5**



Children at Home in Tempe

**Total Number of Children at Home - 257** 



**Family Structure in Tempe** 

Total Number of Families - 177 / Average Persons per Family - 3.5



Households by Household Size in Tempe

**Total Number of Households - 197** 



## **Dwellings in Tempe**



# Population Age 15+ in Tempe



## **Labour Force by Occupation in Tempe**



## **Labour Force Participation in Tempe**



## **Travel To Work in (from) Tempe**



# Occupied Dwellings by Structure Type in Tempe



## **Private Dwellings by Period of Construction in Tempe**

**Dominant Period of Construction - 1981-1990** 



# **Population by Religion in Tempe**



## Population by Home Languages in Tempe