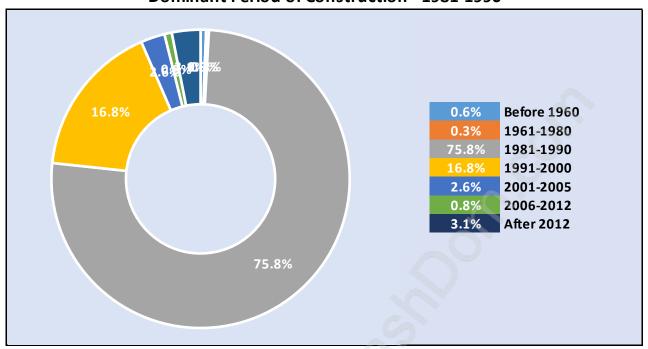

## **Private Dwellings by Period of Construction in Tempe**

**Dominant Period of Construction - 1981-1990** 