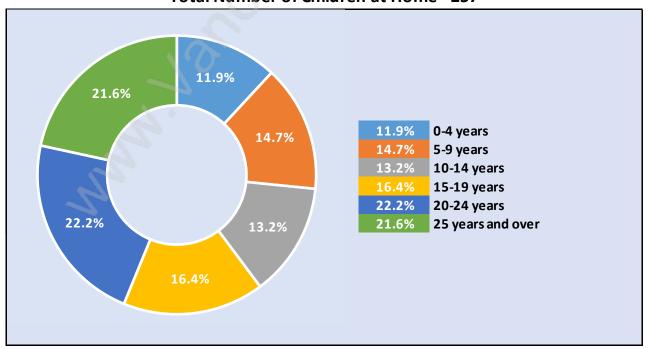

#### **Average Persons per Family - 3.5**

Children at Home in Tempe

**Total Number of Children at Home - 257** 

**Family Structure in Tempe** 

Total Number of Families - 177 / Average Persons per Family - 3.5