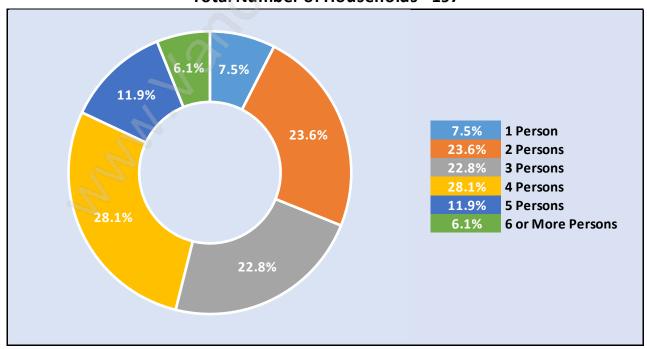

# Tempe



# **Population Trends in Tempe**



# Population by Age in Tempe



## Population Age 15+ by Income Status in Tempe

**Total Population Age 15 - 554** 



## Households by Income in Tempe

Total Number of Households - 197 / Average Household Income - \$142,819



## **Families in Tempe**

#### **Average Persons per Family - 3.5**



Children at Home in Tempe

**Total Number of Children at Home - 257** 



**Family Structure in Tempe** 

Total Number of Families - 177 / Average Persons per Family - 3.5



Households by Household Size in Tempe

**Total Number of Households - 197** 



## **Dwellings in Tempe**



# Population Age 15+ in Tempe



## **Labour Force by Occupation in Tempe**



## **Labour Force Participation in Tempe**



## **Travel To Work in (from) Tempe**



# Occupied Dwellings by Structure Type in Tempe



## **Private Dwellings by Period of Construction in Tempe**

**Dominant Period of Construction - 1981-1990** 



# **Population by Religion in Tempe**



## Population by Home Languages in Tempe