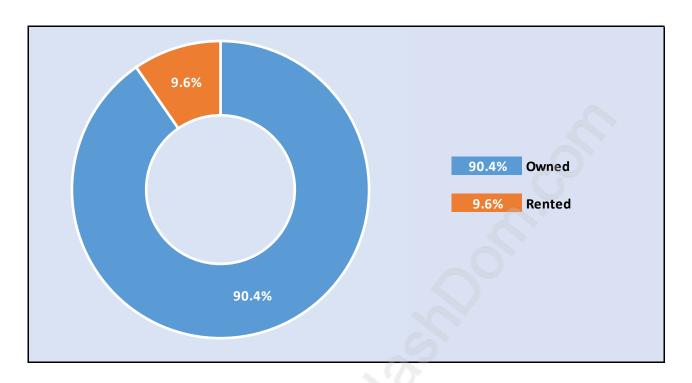

# Tempe



# **Population Trends in Tempe**



# Population by Age in Tempe



## Population Age 15+ by Income Status in Tempe

**Total Population Age 15 - 554** 



## Households by Income in Tempe

Total Number of Households - 197 / Average Household Income - \$142,819



## **Families in Tempe**

#### **Average Persons per Family - 3.5**



Children at Home in Tempe

**Total Number of Children at Home - 257** 



**Family Structure in Tempe** 

Total Number of Families - 177 / Average Persons per Family - 3.5



Households by Household Size in Tempe

**Total Number of Households - 197** 



## **Dwellings in Tempe**



# Population Age 15+ in Tempe



## **Labour Force by Occupation in Tempe**



## **Labour Force Participation in Tempe**



## **Travel To Work in (from) Tempe**



# Occupied Dwellings by Structure Type in Tempe



## **Private Dwellings by Period of Construction in Tempe**

**Dominant Period of Construction - 1981-1990** 



# **Population by Religion in Tempe**



## Population by Home Languages in Tempe