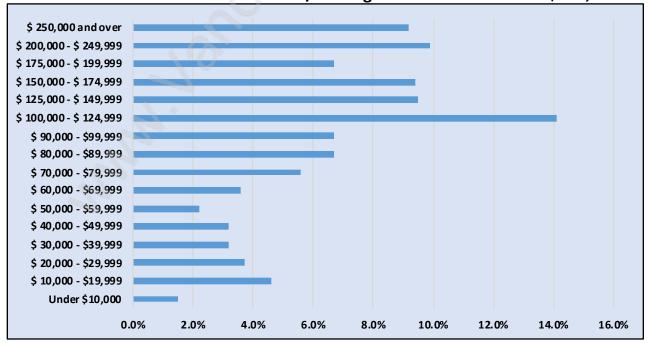

## Households by Income in Tempe

Total Number of Households - 197 / Average Household Income - \$142,819