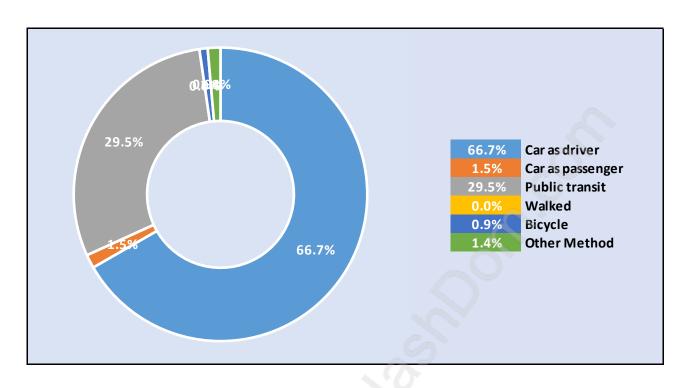

# Tempe



# **Population Trends in Tempe**



# Population by Age in Tempe



## Population Age 15+ by Income Status in Tempe

**Total Population Age 15 - 554** 



## Households by Income in Tempe

Total Number of Households - 197 / Average Household Income - \$142,819



## **Families in Tempe**

#### **Average Persons per Family - 3.5**



Children at Home in Tempe

**Total Number of Children at Home - 257** 



**Family Structure in Tempe** 

Total Number of Families - 177 / Average Persons per Family - 3.5



Households by Household Size in Tempe

**Total Number of Households - 197** 



## **Dwellings in Tempe**



# Population Age 15+ in Tempe



## **Labour Force by Occupation in Tempe**



## **Labour Force Participation in Tempe**



## **Travel To Work in (from) Tempe**



# Occupied Dwellings by Structure Type in Tempe



## **Private Dwellings by Period of Construction in Tempe**

**Dominant Period of Construction - 1981-1990** 



# **Population by Religion in Tempe**



## Population by Home Languages in Tempe