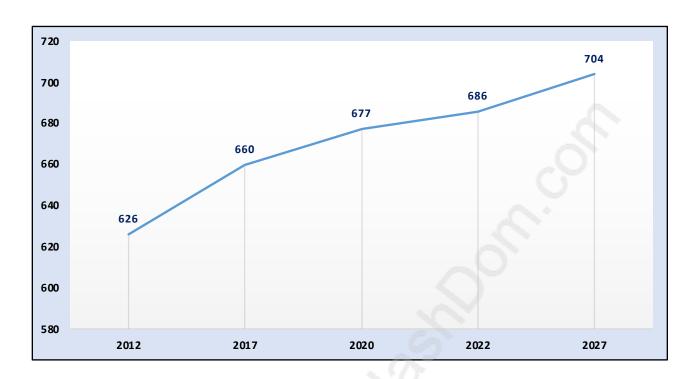

# Tempe



# **Population Trends in Tempe**



# Population by Age in Tempe



## Population Age 15+ by Income Status in Tempe

**Total Population Age 15 - 554** 



## Households by Income in Tempe

Total Number of Households - 197 / Average Household Income - \$142,819



## **Families in Tempe**

#### **Average Persons per Family - 3.5**



Children at Home in Tempe

**Total Number of Children at Home - 257** 



**Family Structure in Tempe** 

Total Number of Families - 177 / Average Persons per Family - 3.5



Households by Household Size in Tempe

**Total Number of Households - 197** 



## **Dwellings in Tempe**



# Population Age 15+ in Tempe



## **Labour Force by Occupation in Tempe**



## **Labour Force Participation in Tempe**



## **Travel To Work in (from) Tempe**



# Occupied Dwellings by Structure Type in Tempe