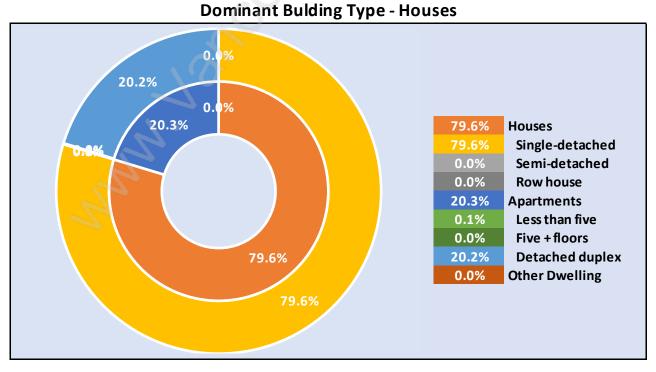

# Population by Age in Tempe



## Population Age 15+ by Income Status in Tempe

**Total Population Age 15 - 554** 



## Households by Income in Tempe

Total Number of Households - 197 / Average Household Income - \$142,819



## **Families in Tempe**

#### **Average Persons per Family - 3.5**



Children at Home in Tempe

**Total Number of Children at Home - 257** 



**Family Structure in Tempe** 

Total Number of Families - 177 / Average Persons per Family - 3.5



Households by Household Size in Tempe

**Total Number of Households - 197** 



## **Dwellings in Tempe**



# Population Age 15+ in Tempe



## **Labour Force by Occupation in Tempe**



## **Labour Force Participation in Tempe**



## **Travel To Work in (from) Tempe**



# Occupied Dwellings by Structure Type in Tempe



## **Private Dwellings by Period of Construction in Tempe**

**Dominant Period of Construction - 1981-1990** 



# **Population by Religion in Tempe**



## Population by Home Languages in Tempe