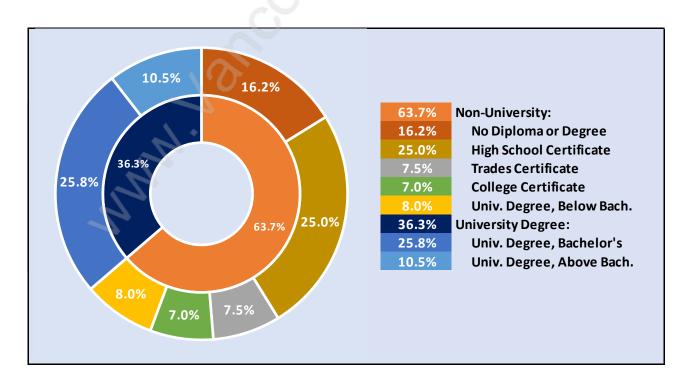

# Tempe



# **Population Trends in Tempe**



# Population by Age in Tempe



## Population Age 15+ by Income Status in Tempe

**Total Population Age 15 - 554** 



## Households by Income in Tempe

Total Number of Households - 197 / Average Household Income - \$142,819



## **Families in Tempe**

#### **Average Persons per Family - 3.5**



Children at Home in Tempe

**Total Number of Children at Home - 257** 



**Family Structure in Tempe** 

Total Number of Families - 177 / Average Persons per Family - 3.5



Households by Household Size in Tempe

**Total Number of Households - 197** 



## **Dwellings in Tempe**



# Population Age 15+ in Tempe



## **Labour Force by Occupation in Tempe**



## **Labour Force Participation in Tempe**



## **Travel To Work in (from) Tempe**



# Occupied Dwellings by Structure Type in Tempe



## **Private Dwellings by Period of Construction in Tempe**

**Dominant Period of Construction - 1981-1990** 



# **Population by Religion in Tempe**



## Population by Home Languages in Tempe