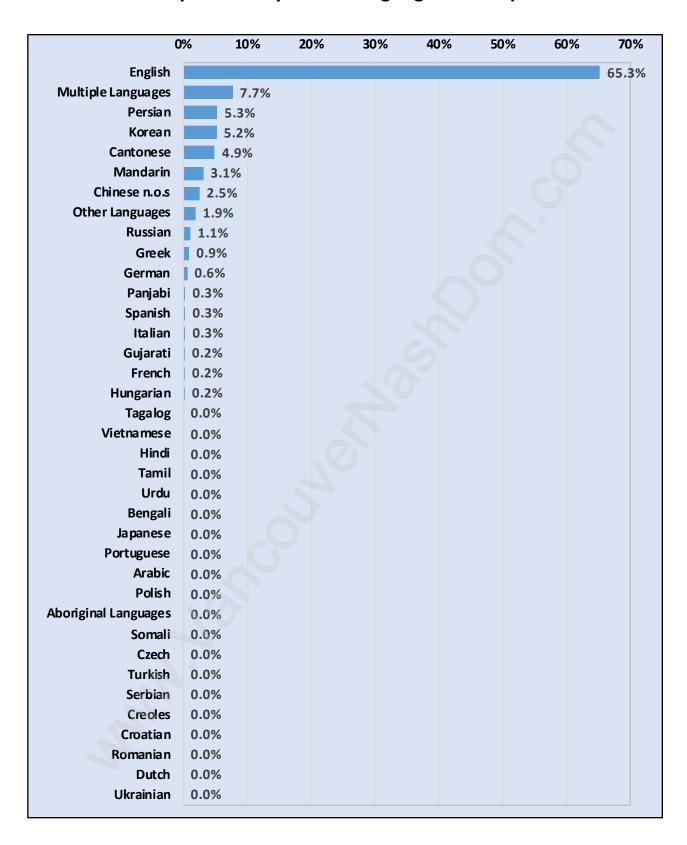

Household Income - \$142,819



## **Families in Tempe**

#### **Average Persons per Family - 3.5**



Children at Home in Tempe

**Total Number of Children at Home - 257** 



**Family Structure in Tempe** 

Total Number of Families - 177 / Average Persons per Family - 3.5



Households by Household Size in Tempe

**Total Number of Households - 197** 



## **Dwellings in Tempe**



# Population Age 15+ in Tempe



## **Labour Force by Occupation in Tempe**



## **Labour Force Participation in Tempe**



## **Travel To Work in (from) Tempe**



# Occupied Dwellings by Structure Type in Tempe



## **Private Dwellings by Period of Construction in Tempe**

**Dominant Period of Construction - 1981-1990** 



# **Population by Religion in Tempe**



## Population by Home Languages in Tempe