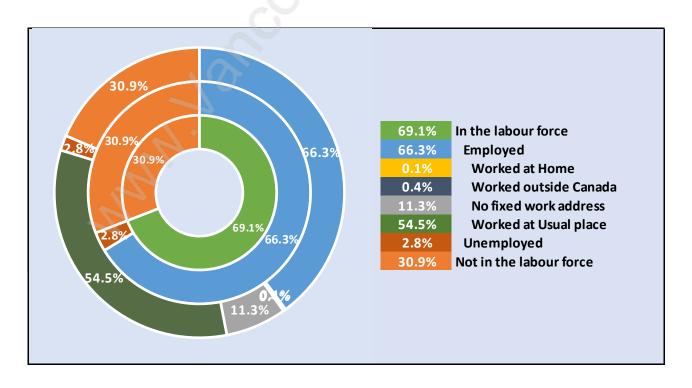

# Tempe



# **Population Trends in Tempe**



# Population by Age in Tempe



## Population Age 15+ by Income Status in Tempe

**Total Population Age 15 - 554** 



## Households by Income in Tempe

Total Number of Households - 197 / Average Household Income - \$142,819



## **Families in Tempe**

#### **Average Persons per Family - 3.5**



Children at Home in Tempe

**Total Number of Children at Home - 257** 



**Family Structure in Tempe** 

Total Number of Families - 177 / Average Persons per Family - 3.5



Households by Household Size in Tempe

**Total Number of Households - 197** 



## **Dwellings in Tempe**



# Population Age 15+ in Tempe



## **Labour Force by Occupation in Tempe**



## **Labour Force Participation in Tempe**



## **Travel To Work in (from) Tempe**



# Occupied Dwellings by Structure Type in Tempe



## **Private Dwellings by Period of Construction in Tempe**

**Dominant Period of Construction - 1981-1990** 



# **Population by Religion in Tempe**



## Population by Home Languages in Tempe