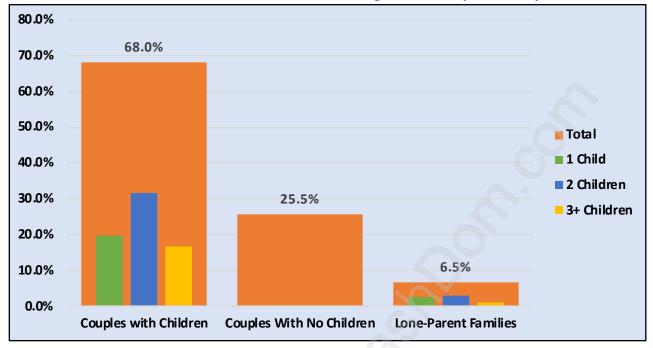

#### **Average Persons per Family - 3.5**

Children at Home in Tempe

**Total Number of Children at Home - 257** 

**Family Structure in Tempe** 

Total Number of Families - 177 / Average Persons per Family - 3.5