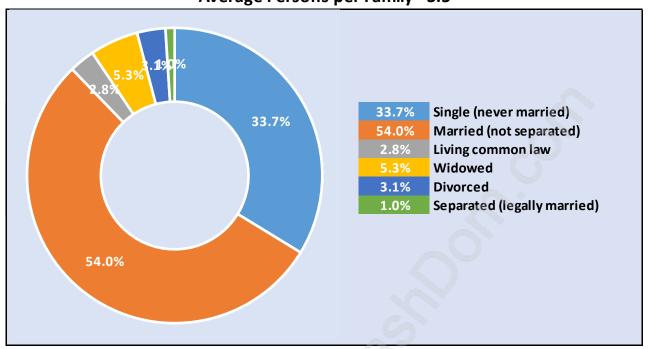

#### **Average Persons per Family - 3.5**

Children at Home in Tempe

**Total Number of Children at Home - 257** 

**Family Structure in Tempe** 

Total Number of Families - 177 / Average Persons per Family - 3.5