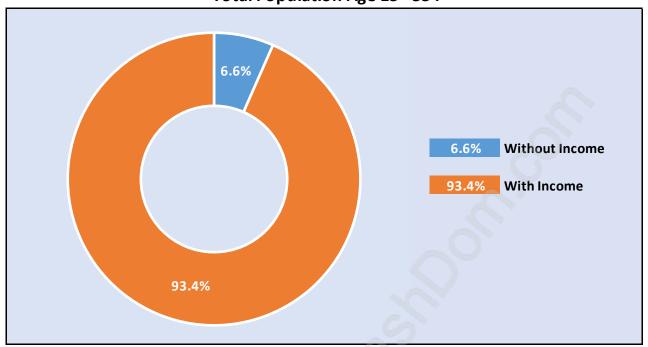

## Population Age 15+ by Income Status in Tempe

**Total Population Age 15 - 554** 