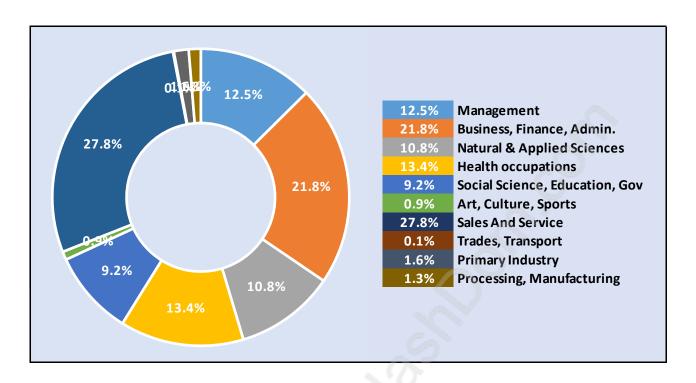

# Tempe



# **Population Trends in Tempe**



# Population by Age in Tempe



## Population Age 15+ by Income Status in Tempe

**Total Population Age 15 - 554** 



## Households by Income in Tempe

Total Number of Households - 197 / Average Household Income - \$142,819



## **Families in Tempe**

#### **Average Persons per Family - 3.5**



Children at Home in Tempe

**Total Number of Children at Home - 257** 



**Family Structure in Tempe** 

Total Number of Families - 177 / Average Persons per Family - 3.5



Households by Household Size in Tempe

**Total Number of Households - 197** 



## **Dwellings in Tempe**



# Population Age 15+ in Tempe



## **Labour Force by Occupation in Tempe**



## **Labour Force Participation in Tempe**



## **Travel To Work in (from) Tempe**



# Occupied Dwellings by Structure Type in Tempe



## **Private Dwellings by Period of Construction in Tempe**

**Dominant Period of Construction - 1981-1990** 



# **Population by Religion in Tempe**



## Population by Home Languages in Tempe