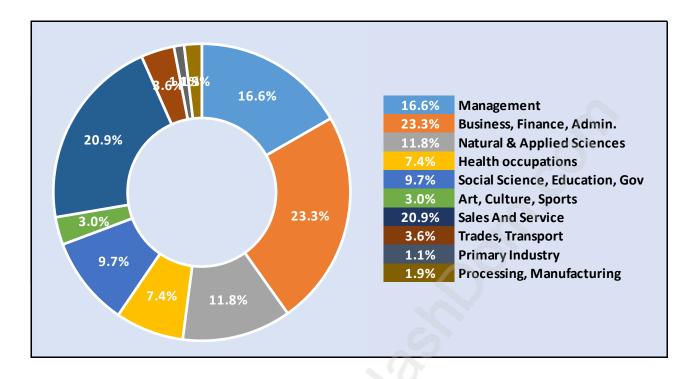

#### Terra Nova



#### **Population Trends in Terra Nova**



#### Population by Age in Terra Nova





# Population Age 15+ by Income Status in Terra Nova

Total Population Age 15 - 4,798

#### Households by Income in Terra Nova





#### **Families in Terra Nova**

**Average Persons per Family - 3.1** 



#### Children at Home in Terra Nova Total Number of Children at Home - 1,878





## Family Structure in Terra Nova

# Households by Household Size in Terra Nova



#### **Dwellings in Terra Nova**



#### Population Age 15+ in Terra Nova





#### Labour Force Participation in Terra Nova





### Occupied Dwellings by Structure Type in Terra Nova Dominant Bulding Type - Houses



#### Private Dwellings by Period of Construction in Terra Nova Dominant Period of Construction - 1991-2000



#### Population by Religion in Terra Nova



## Population by Home Languages in Terra Nova

| 0                    | % 10% | 20%   | 30% | 40%   | 50% |
|----------------------|-------|-------|-----|-------|-----|
| English              |       |       |     | 41.2% |     |
| Cantonese            |       | 18.   | 1%  |       |     |
| Chinese n.o.s        |       | 15.5% |     |       |     |
| Mandarin             |       | 12.5% |     |       |     |
| Multiple Languages   | 6.7%  |       |     |       |     |
| Other Languages      | 1.4%