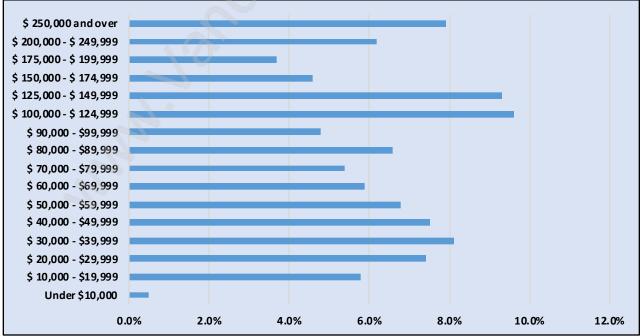

#### Terra Nova



#### **Population Trends in Terra Nova**



#### Population by Age in Terra Nova





# Population Age 15+ by Income Status in Terra Nova

Total Population Age 15 - 4,798

#### Households by Income in Terra Nova





#### **Families in Terra Nova**

**Average Persons per Family - 3.1** 



#### Children at Home in Terra Nova Total Number of Children at Home - 1,878





## Family Structure in Terra Nova

# Households by Household Size in Terra Nova



#### **Dwellings in Terra Nova**



#### Population Age 15+ in Terra Nova





#### Labour Force Participation in Terra Nova





### Occupied Dwellings by Structure Type in Terra Nova Dominant Bulding Type - Houses



#### Private Dwellings by Period of Construction in Terra Nova Dominant Period of Construction - 1991-2000



#### Population by Religion in Terra Nova



## Population by Home Languages in Terra Nova

| 0                    | % 10% | 20%   | 30% | 40%   | 50% |
|----------------------|-------|-------|-----|-------|-----|
| English