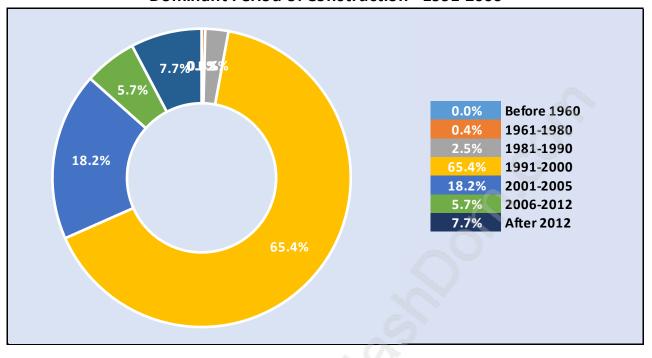

#### Private Dwellings by Period of Construction in Terra Nova Dominant Period of Construction - 1991-2000