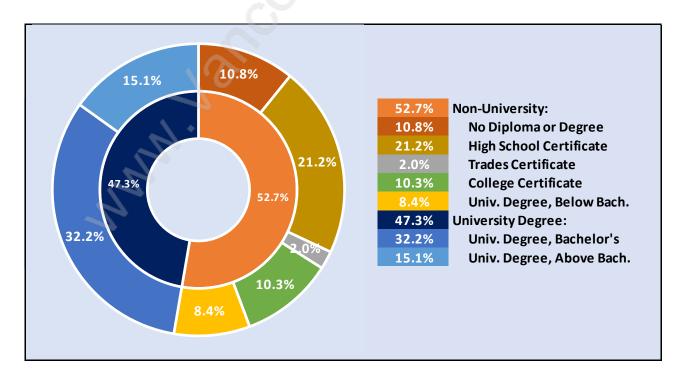

#### Terra Nova



#### **Population Trends in Terra Nova**



#### Population by Age in Terra Nova





# Population Age 15+ by Income Status in Terra Nova

Total Population Age 15 - 4,798

#### Households by Income in Terra Nova





#### **Families in Terra Nova**

**Average Persons per Family - 3.1** 



#### Children at Home in Terra Nova Total Number of Children at Home - 1,878





## Family Structure in Terra Nova

# Households by Household Size in Terra Nova



#### **Dwellings in Terra Nova**



#### Population Age 15+ in Terra Nova





#### Labour Force Participation in Terra Nova





### Occupied Dwellings by Structure Type in Terra Nova Dominant Bulding Type - Houses



#### Private Dwellings by Period of Construction in Terra Nova Dominant Period of Construction - 1991-2000



#### Population by Religion in Terra Nova



## Population by Home Languages in Terra Nova

| 0                    | % 10% | 20%   | 30% | 40%   | 50% |
|----------------------|-------|-------|-----|-------|-----|
| English              |       |       |     | 41.2% |     |
| Cantonese            |       | 18.   | 1%  |       |     |
| Chinese n.o.s        |       | 15.5% |     |       |     |
| Mandarin             |       | 12.5% |     |       |     |
| Multiple Languages   | 6.7%  |       |     |       |     |
| Other Languages      | 1.