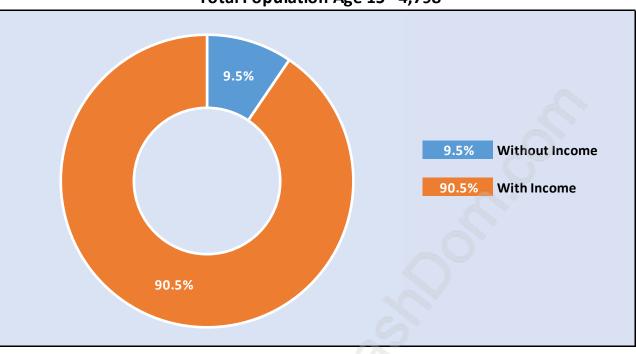

# Population Age 15+ by Income Status in Terra Nova

Total Population Age 15 - 4,798