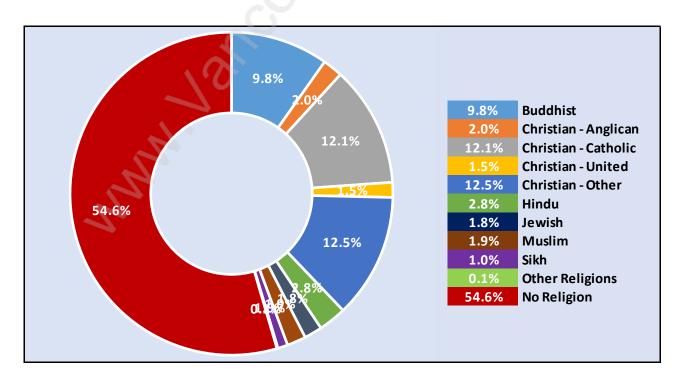

Terra Nova**



#### Population by Age in Terra Nova





# Population Age 15+ by Income Status in Terra Nova

Total Population Age 15 - 4,798

#### Households by Income in Terra Nova





#### **Families in Terra Nova**

**Average Persons per Family - 3.1** 



#### Children at Home in Terra Nova Total Number of Children at Home - 1,878





## Family Structure in Terra Nova

# Households by Household Size in Terra Nova



#### **Dwellings in Terra Nova**



#### Population Age 15+ in Terra Nova





#### Labour Force Participation in Terra Nova





### Occupied Dwellings by Structure Type in Terra Nova Dominant Bulding Type - Houses



#### Private Dwellings by Period of Construction in Terra Nova Dominant Period of Construction - 1991-2000



#### Population by Religion in Terra Nova



## Population by Home Languages in Terra Nova

| 0                    | % 10% | 20%   | 30% | 40%   | 50% |
|----------------------|-------|-------|-----|-------|-----|
| English              |       |       |     | 41.2% |     |
| Cantonese            |       | 18.   | 1%  |       |     |
| Chinese n.o.s        |       | 15.5% |     |       |     |
| Mandarin             |       | 12.5% |     |       |     |
| Multiple Languages   | 6.7%  |       |     |       |     |
| Other Languages      | 1.4%  |       |     |       |     |
| Spanish              | 0.8%  |       |     |       |     |
| Japanese             | 0.6%  |       |     |       |     |
| Persian              | 0.5%  |       |     |       |     |
| Arabic               | 0.5%  |       |     |       |     |
| Tagalog