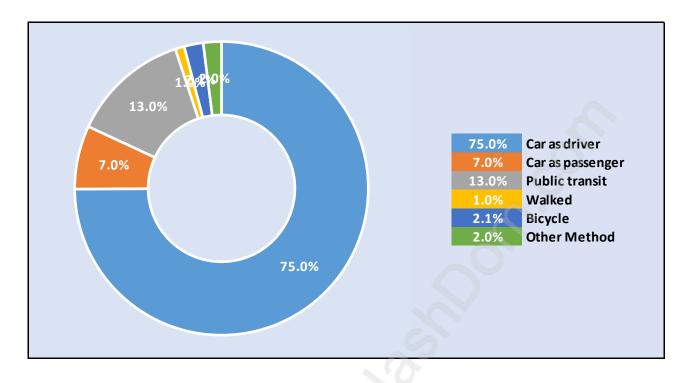

#### Terra Nova



#### **Population Trends in Terra Nova**



#### Population by Age in Terra Nova





# Population Age 15+ by Income Status in Terra Nova

Total Population Age 15 - 4,798

#### Households by Income in Terra Nova





#### **Families in Terra Nova**

**Average Persons per Family - 3.1** 



#### Children at Home in Terra Nova Total Number of Children at Home - 1,878





## Family Structure in Terra Nova

# Households by Household Size in Terra Nova



#### **Dwellings in Terra Nova**



#### Population Age 15+ in Terra Nova





#### Labour Force Participation in Terra Nova





### Occupied Dwellings by Structure Type in Terra Nova Dominant Bulding Type - Houses



#### Private Dwellings by Period of Construction in Terra Nova Dominant Period of Construction - 1991-2000



#### Population by Religion in Terra Nova



## Population by Home Languages in Terra Nova

| 0                    | % 10% | 20%   | 30% | 40%   | 50% |
|----------------------|-------|-------|-----|-------|-----|
| English              |       |       |     | 41.2% |     |
| Cantonese            |       | 18.   | 1%  |       |     |
| Chinese n.o.s        |       | 15.5% |     |       |     |
| Mandarin             |       | 12.5% |     |       |     |
| Multiple Languages   | 6.7%  |       |     |       |     |
| Other Languages      | 1.4%  |       |     |       |     |
| Spanish