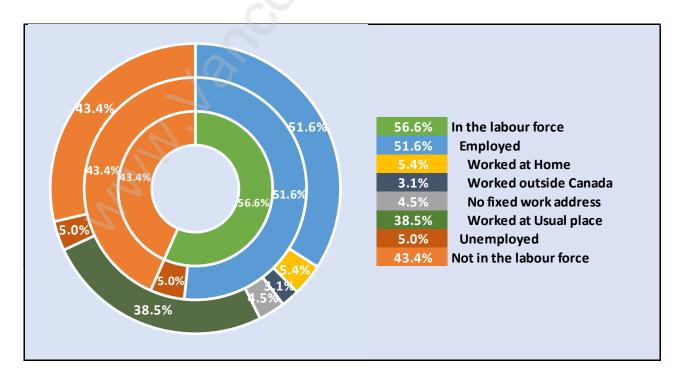

#### Terra Nova



#### **Population Trends in Terra Nova**



#### Population by Age in Terra Nova





# Population Age 15+ by Income Status in Terra Nova

Total Population Age 15 - 4,798

#### Households by Income in Terra Nova





#### **Families in Terra Nova**

**Average Persons per Family - 3.1** 



#### Children at Home in Terra Nova Total Number of Children at Home - 1,878





## Family Structure in Terra Nova

# Households by Household Size in Terra Nova



#### **Dwellings in Terra Nova**



#### Population Age 15+ in Terra Nova





#### Labour Force Participation in Terra Nova





### Occupied Dwellings by Structure Type in Terra Nova Dominant Bulding Type - Houses



#### Private Dwellings by Period of Construction in Terra Nova Dominant Period of Construction - 1991-2000



#### Population by Religion in Terra Nova



## Population by Home Languages in Terra Nova

| 0                    | % 10% | 20%   | 30% | 40%   | 50% |
|----------------------|-------|-------|-----|-------|-----|
| English              |       |       |     | 41.2% |     |
| Cantonese            |       | 18.   | 1%  |       |     |
| Chinese n.o.s        |       | 15.5% |     |       |     |
| Mandarin             |       | 12.5% |     |       |     |
| Multiple Languages   | 6.7%  |       |     |       |     |
| Other Languages      | 1.4%  |       |     |       |     |
| Spanish