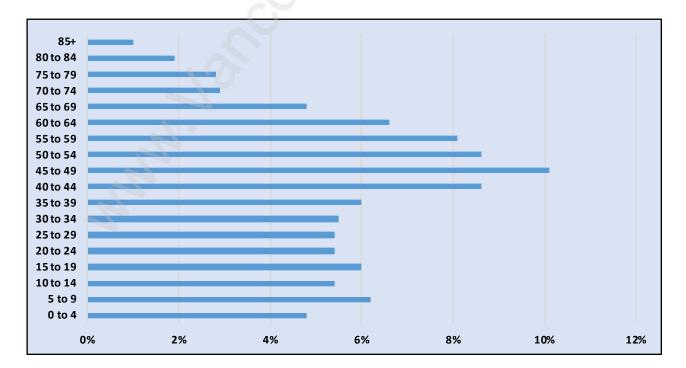

#### Terra Nova



#### **Population Trends in Terra Nova**



#### Population by Age in Terra Nova





# Population Age 15+ by Income Status in Terra Nova

Total Population Age 15 - 4,798

#### Households by Income in Terra Nova





#### **Families in Terra Nova**

**Average Persons per Family - 3.1** 



#### Children at Home in Terra Nova Total Number of Children at Home - 1,878





## Family Structure in Terra Nova

# Households by Household Size in Terra Nova



#### **Dwellings in Terra Nova**



#### Population Age 15+ in Terra Nova





#### Labour Force Participation in Terra Nova





### Occupied Dwellings by Structure Type in Terra Nova Dominant Bulding Type - Houses



#### Private Dwellings by Period of Construction in Terra Nova Dominant Period of Construction - 1991-2000



#### Population by Religion in Terra Nova



## Population by Home Languages in Terra Nova

| 0