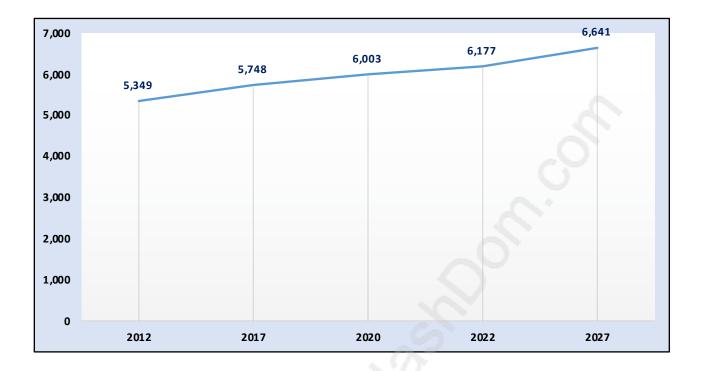

#### Terra Nova



#### **Population Trends in Terra Nova**



#### Population by Age in Terra Nova





# Population Age 15+ by Income Status in Terra Nova

Total Population Age 15 - 4,798

#### Households by Income in Terra Nova





#### **Families in Terra Nova**

**Average Persons per Family - 3.1** 



#### Children at Home in Terra Nova Total Number of Children at Home - 1,878





## Family Structure in Terra Nova

# Households by Household Size in Terra Nova



#### **Dwellings in Terra Nova**



#### Population Age 15+ in Terra Nova





#### Labour Force Participation in Terra Nova





### Occupied Dwellings by Structure Type in Terra Nova Dominant Bulding Type - Houses



#### Private Dwellings by Period of Construction in Terra Nova Dominant Period of Construction - 1991-2000



#### Population by Religion in Terra Nova



## Populatio