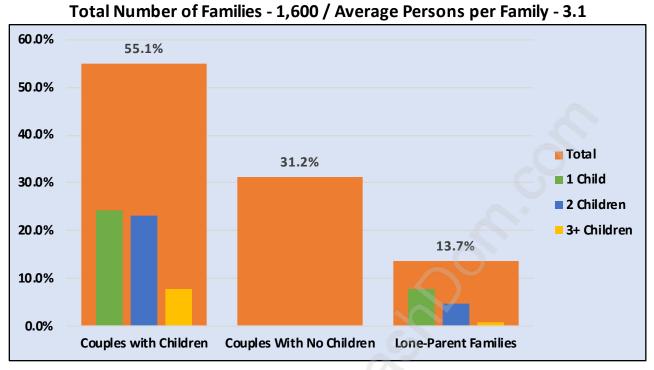

#### Terra Nova



#### **Population Trends in Terra Nova**



#### Population by Age in Terra Nova





# Population Age 15+ by Income Status in Terra Nova

Total Population Age 15 - 4,798

#### Households by Income in Terra Nova





#### **Families in Terra Nova**

**Average Persons per Family - 3.1** 



#### Children at Home in Terra Nova Total Number of Children at Home - 1,878





## Family Structure in Terra Nova

# Households by Household Size in Terra Nova



#### **Dwellings in Terra Nova**



#### Population Age 15+ in Terra Nova





#### Labour Force Participation in Terra Nova





### Occupied Dwellings by Structure Type in Terra Nova Dominant Bulding Type - Houses



#### Private Dwellings by Period of Construction in Terra Nova Dominant Period of Construction - 1991-2000



#### Population by Religion in Terra Nova



## Population by Home Languages in Terra Nova

| 0                    | % 10% | 20%   | 30% | 40%   | 50% |
|----------------------|-------|-------|-----|-------|-----|
| English              |       |       |     | 41.2% |     |
| Cantonese            |       | 18.   | 1%  |       |     |
| Chinese n.o.s        |       | 15.5% |     |