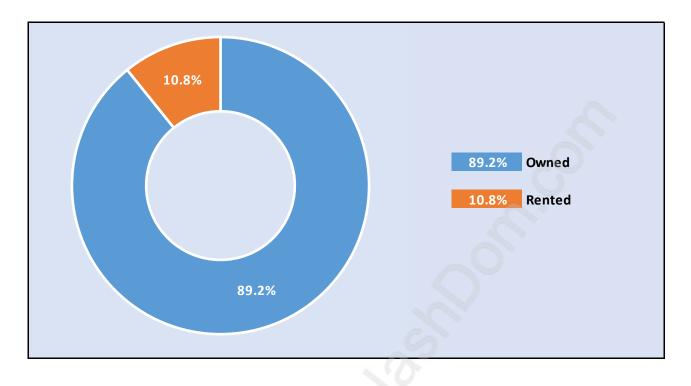

#### Terra Nova



#### **Population Trends in Terra Nova**



#### Population by Age in Terra Nova





# Population Age 15+ by Income Status in Terra Nova

Total Population Age 15 - 4,798

#### Households by Income in Terra Nova





#### **Families in Terra Nova**

**Average Persons per Family - 3.1** 



#### Children at Home in Terra Nova Total Number of Children at Home - 1,878





## Family Structure in Terra Nova

# Households by Household Size in Terra Nova



#### **Dwellings in Terra Nova**



#### Population Age 15+ in Terra Nova





#### Labour Force Participation in Terra Nova





### Occupied Dwellings by Structure Type in Terra Nova Dominant Bulding Type - Houses



#### Private Dwellings by Period of Construction in Terra Nova Dominant Period of Construction - 1991-2000



#### Population by Religion in Terra Nova



## Population by Home Languages in Terra Nova

| 0                    | % 10% | 20%   | 30% | 40%   | 50% |
|----------------------|-------|-------|-----|-------|-----|
| English              |       |       |     | 41.2% |     |
| Cantonese            |       | 18.   | 1%  |       |     |
| Chinese n.o.s        |       | 15.5% |     |       |     |
| Mandarin             |       | 12.5% |     |       |     |
| Multiple Languages   | 6.7%  |       |     |