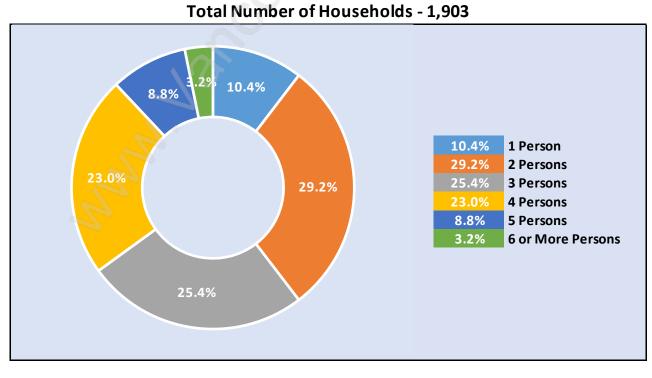

#### Terra Nova



#### **Population Trends in Terra Nova**



#### Population by Age in Terra Nova





# Population Age 15+ by Income Status in Terra Nova

Total Population Age 15 - 4,798

#### Households by Income in Terra Nova





#### **Families in Terra Nova**

**Average Persons per Family - 3.1** 



#### Children at Home in Terra Nova Total Number of Children at Home - 1,878





## Family Structure in Terra Nova

# Households by Household Size in Terra Nova



#### **Dwellings in Terra Nova**



#### Population Age 15+ in Terra Nova





#### Labour Force Participation in Terra Nova





### Occupied Dwellings by Structure Type in Terra Nova Dominant Bulding Type - Houses



#### Private Dwellings by Period of Construction in Terra Nova Dominant Period of Construction - 1991-2000



#### Population by Religion in Terra Nova



## Population by Home Languages in Terra Nova

| 0                    | % 10% | 20%   | 30% | 40%   | 50% |
|----------------------|-------|-------|-----|-------|-----|
| English              |       |       |     | 41.2% |     |
| Cantonese            |       | 18.   | 1%  |       |     |
| Chinese n.o.s        |       | 15.5% |     |       |     |
| Mandarin             |       | 12.5% |     |       |     |
| Multiple