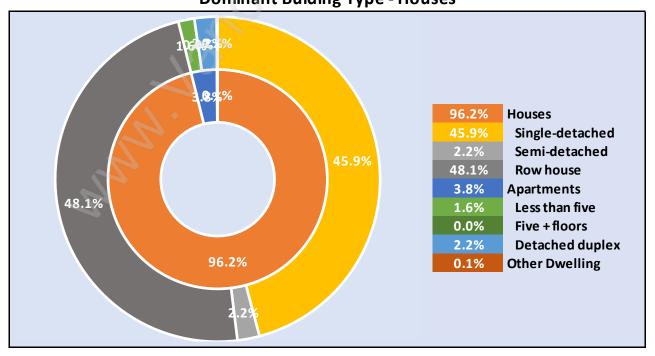

### Occupied Dwellings by Structure Type in Terra Nova Dominant Bulding Type - Houses