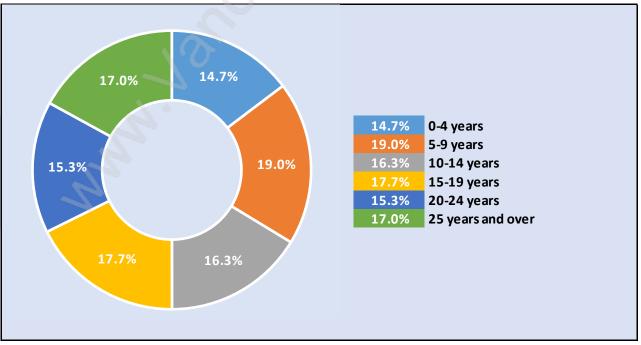

#### Private Dwellings by Period of Construction in Terra Nova Dominant Period of Construction - 1991-2000