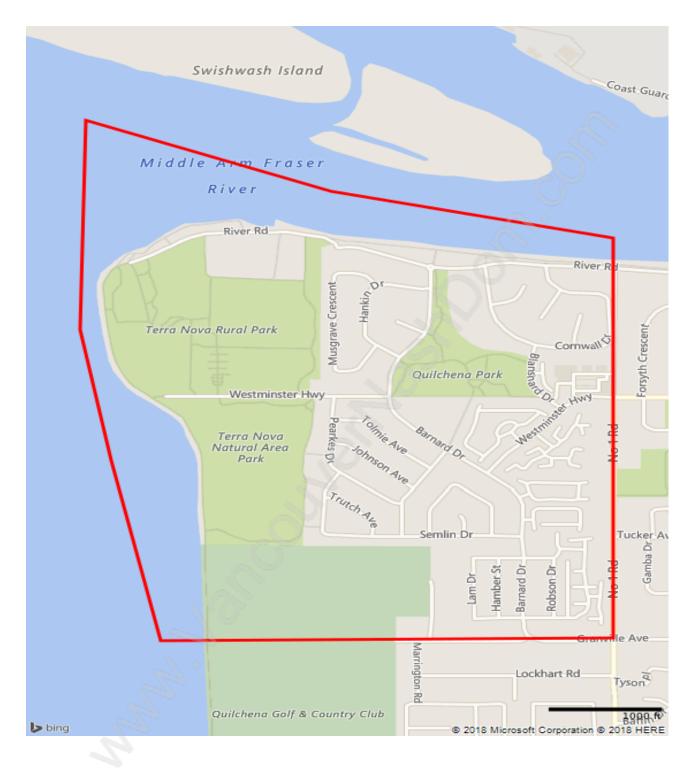

#### Terra Nova



#### **Population Trends in Terra Nova**



#### Population by Age in Terra Nova





# Population Age 15+ by Income Status in Terra Nova

Total Population Age 15 - 4,798

#### Households by Income in Terra Nova





#### **Families in Terra Nova**

**Average Persons per Family - 3.1** 



#### Children at Home in Terra Nova Total Number of Children at Home - 1,878





## Family Structure in Terra Nova

# Households by Household Size in Terra Nova



#### **Dwellings in Terra Nova**



#### Population Age 15+ in Terra Nova





#### Labour Force Participation in Terra Nova





### Occupied Dwellings by Structure Type in Terra Nova Dominant Bulding Type - Houses



#### Private Dwellings by Period of Construction in Terra Nova Dominant Period of Construction - 1991-2000



#### Populati