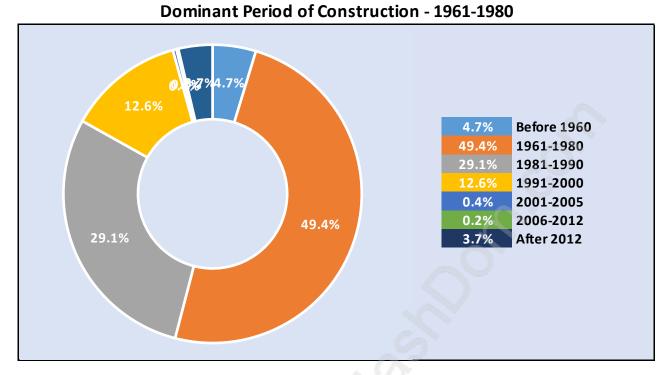

ome - \$123,854



#### **Families in Tsawwassen East**

#### **Average Persons per Family - 2.7**



#### Children at Home in Tsawwassen East

**Total Number of Children at Home - 455** 



#### **Family Structure in Tsawwassen East**

Total Number of Families - 594 / Average Persons per Family - 2.7



#### Households by Household Size in Tsawwassen East

**Total Number of Households - 832** 



# **Dwellings in Tsawwassen East**



# Population Age 15+ in Tsawwassen East



#### Labour Force by Occupation in Tsawwassen East



#### **Labour Force Participation in Tsawwassen East**



#### Travel To Work in (from) Tsawwassen East



Occupied Dwellings by Structure Type in Tsawwassen East

Dominant Bulding Type - Houses



# Private Dwellings by Period of Construction in Tsawwassen East



# Population by Religion in Tsawwassen East



#### Population by Home Languages in Tsawwassen East