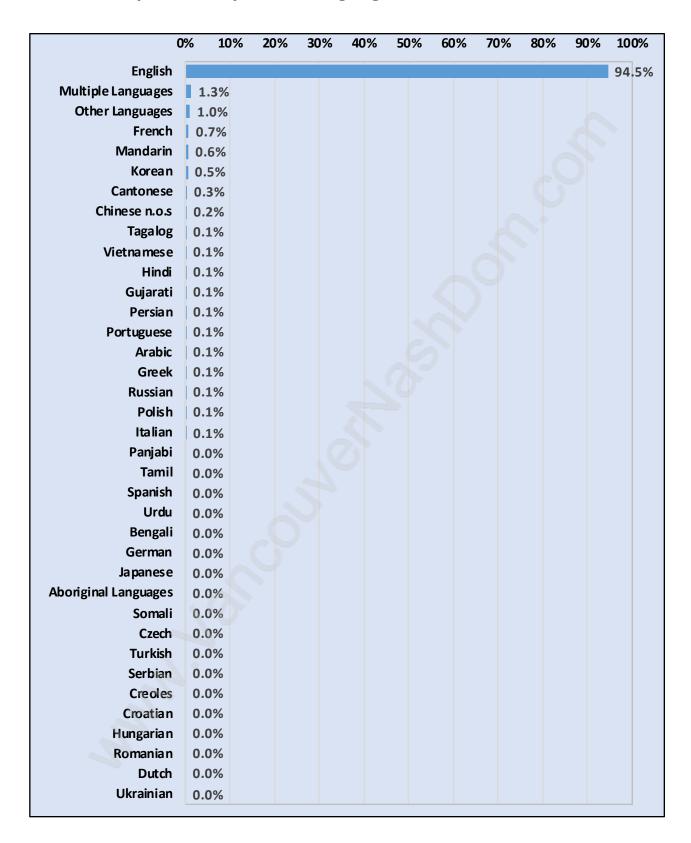

### Children at Home in Tsawwassen East

**Total Number of Children at Home - 455** 



#### **Family Structure in Tsawwassen East**

Total Number of Families - 594 / Average Persons per Family - 2.7



#### Households by Household Size in Tsawwassen East

**Total Number of Households - 832** 



# **Dwellings in Tsawwassen East**



# Population Age 15+ in Tsawwassen East



#### Labour Force by Occupation in Tsawwassen East



#### **Labour Force Participation in Tsawwassen East**



#### Travel To Work in (from) Tsawwassen East



Occupied Dwellings by Structure Type in Tsawwassen East

Dominant Bulding Type - Houses



# Private Dwellings by Period of Construction in Tsawwassen East



# Population by Religion in Tsawwassen East



#### Population by Home Languages in Tsawwassen East