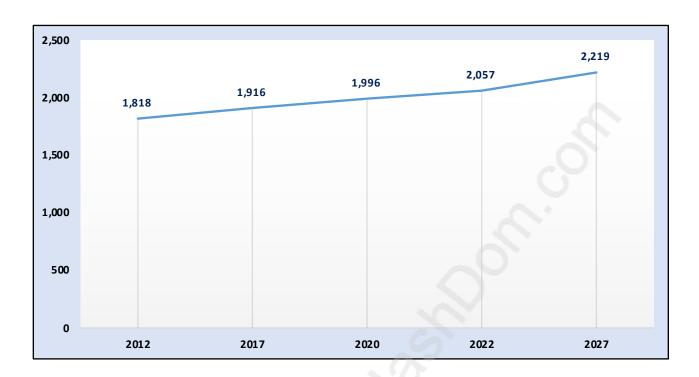

#### Tsawwassen East



# **Population Trends in Tsawwassen East**



# Population by Age in Tsawwassen East



# Population Age 15+ by Income Status in Tsawwassen East Total Population Age 15 - 1,722



### Households by Income in Tsawwassen East

Total Number of Households - 832 / Average Household Income - \$123,854



#### **Families in Tsawwassen East**

#### **Average Persons per Family - 2.7**



#### Children at Home in Tsawwassen East

**Total Number of Children at Home - 455** 



#### **Family Structure in Tsawwassen East**

Total Number of Families - 594 / Average Persons per Family - 2.7



#### Households by Household Size in Tsawwassen East

**Total Number of Households - 832** 



# **Dwellings in Tsawwassen East**



# Population Age 15+ in Tsawwassen East



#### Labour Force by Occupation in Tsawwassen East



#### **Labour Force Partici