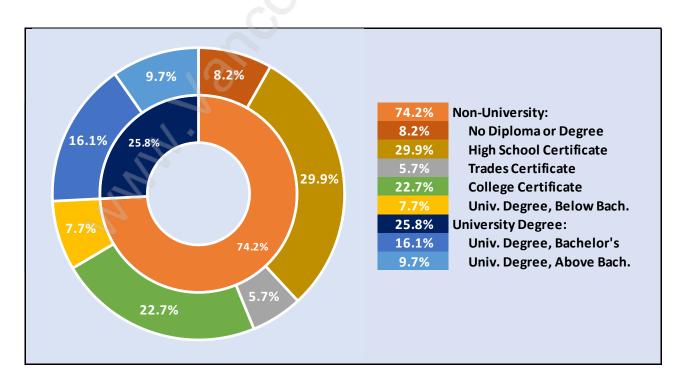

#### Tsawwassen East



# **Population Trends in Tsawwassen East**



# Population by Age in Tsawwassen East



# Population Age 15+ by Income Status in Tsawwassen East Total Population Age 15 - 1,722



### Households by Income in Tsawwassen East

Total Number of Households - 832 / Average Household Income - \$123,854



#### **Families in Tsawwassen East**

#### **Average Persons per Family - 2.7**



#### Children at Home in Tsawwassen East

**Total Number of Children at Home - 455** 



#### **Family Structure in Tsawwassen East**

Total Number of Families - 594 / Average Persons per Family - 2.7



#### Households by Household Size in Tsawwassen East

**Total Number of Households - 832** 



# **Dwellings in Tsawwassen East**



# Population Age 15+ in Tsawwassen East



#### Labour Force by Occupation in Tsawwassen East



#### **Labour Force Participation in Tsawwassen East**



#### Travel To Work in (from) Tsawwassen East



Occupied Dwellings by Structure Type in Tsawwassen East

Dominant Bulding Type - Houses



# Private Dwellings by Period of Construction in Tsawwassen East



# Population by Religion in Tsawwassen East



#### Population by Home Languages in Tsawwassen East