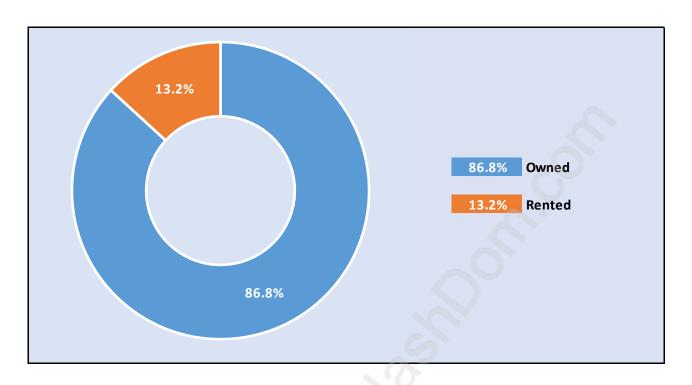

#### Tsawwassen East



# **Population Trends in Tsawwassen East**



# Population by Age in Tsawwassen East



# Population Age 15+ by Income Status in Tsawwassen East Total Population Age 15 - 1,722



### Households by Income in Tsawwassen East

Total Number of Households - 832 / Average Household Income - \$123,854



#### **Families in Tsawwassen East**

#### **Average Persons per Family - 2.7**



#### Children at Home in Tsawwassen East

**Total Number of Children at Home - 455** 



#### **Family Structure in Tsawwassen East**

Total Number of Families - 594 / Average Persons per Family - 2.7



#### Households by Household Size in Tsawwassen East

**Total Number of Households - 832** 



# **Dwellings in Tsawwassen East**



# Population Age 15+ in Tsawwassen East



#### Labour Force by Occupation in Tsawwassen East



#### **Labour Force Participation in Tsawwassen East**



#### Travel To Work in (from) Tsawwassen East



Occupied Dwellings by Structure Type in Tsawwassen East

Dominant Bulding Type - Houses



# Private Dwellings by Period of Construction in Tsawwassen East



# Population by Religion in Tsawwassen East



#### Population by Home Languages in Tsawwassen East