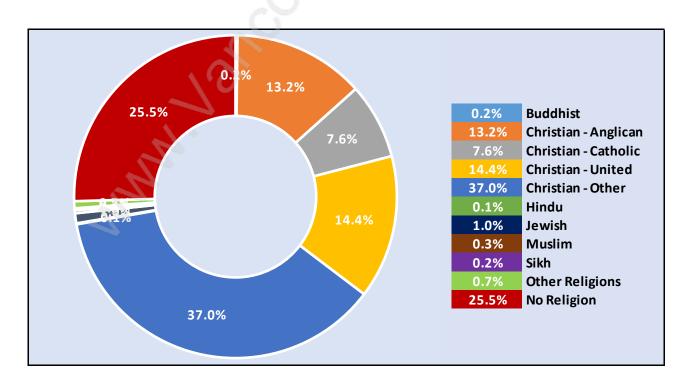

n East**

#### **Average Persons per Family - 2.7**



#### Children at Home in Tsawwassen East

**Total Number of Children at Home - 455** 



#### **Family Structure in Tsawwassen East**

Total Number of Families - 594 / Average Persons per Family - 2.7



#### Households by Household Size in Tsawwassen East

**Total Number of Households - 832** 



# **Dwellings in Tsawwassen East**



# Population Age 15+ in Tsawwassen East



#### Labour Force by Occupation in Tsawwassen East



#### **Labour Force Participation in Tsawwassen East**



#### Travel To Work in (from) Tsawwassen East



Occupied Dwellings by Structure Type in Tsawwassen East

Dominant Bulding Type - Houses



# Private Dwellings by Period of Construction in Tsawwassen East



# Population by Religion in Tsawwassen East



#### Population by Home Languages in Tsawwassen East