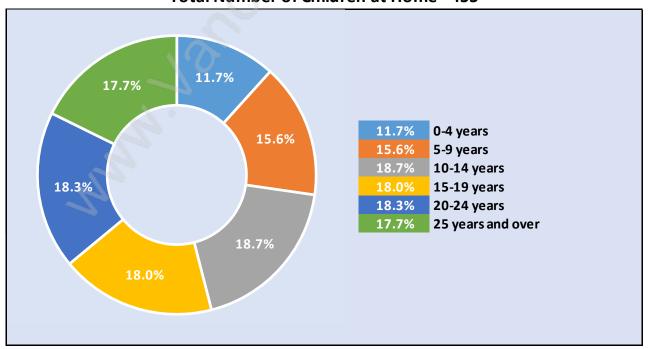

#### Children at Home in Tsawwassen East

**Total Number of Children at Home - 455** 