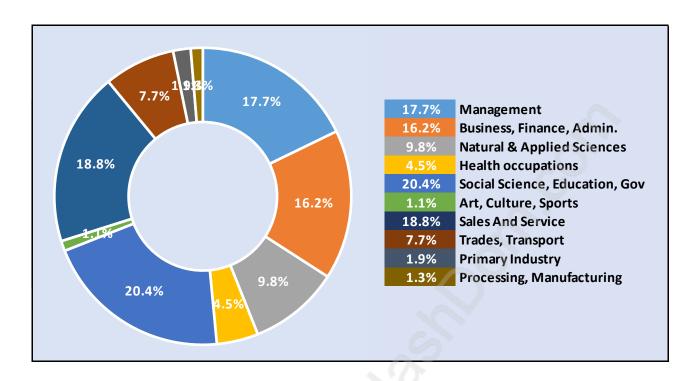

Trends in Tsawwassen East**



# Population by Age in Tsawwassen East



# Population Age 15+ by Income Status in Tsawwassen East Total Population Age 15 - 1,722



### Households by Income in Tsawwassen East

Total Number of Households - 832 / Average Household Income - \$123,854



#### **Families in Tsawwassen East**

#### **Average Persons per Family - 2.7**



#### Children at Home in Tsawwassen East

**Total Number of Children at Home - 455** 



#### **Family Structure in Tsawwassen East**

Total Number of Families - 594 / Average Persons per Family - 2.7



#### Households by Household Size in Tsawwassen East

**Total Number of Households - 832** 



# **Dwellings in Tsawwassen East**



# Population Age 15+ in Tsawwassen East



#### Labour Force by Occupation in Tsawwassen East



#### **Labour Force Participation in Tsawwassen East**



#### Travel To Work in (from) Tsawwassen East



Occupied Dwellings by Structure Type in Tsawwassen East

Dominant Bulding Type - Houses



# Private Dwellings by Period of Construction in Tsawwassen East



# Population by Religion in Tsawwassen East



#### Population by Home Languages in Tsawwassen East