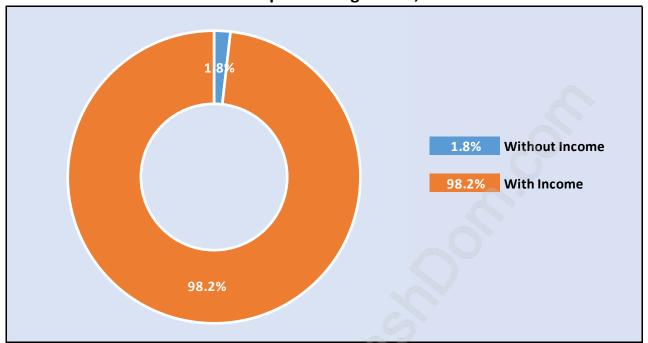

# Population Age 15+ by Income Status in Tsawwassen East Total Population Age 15 - 1,722