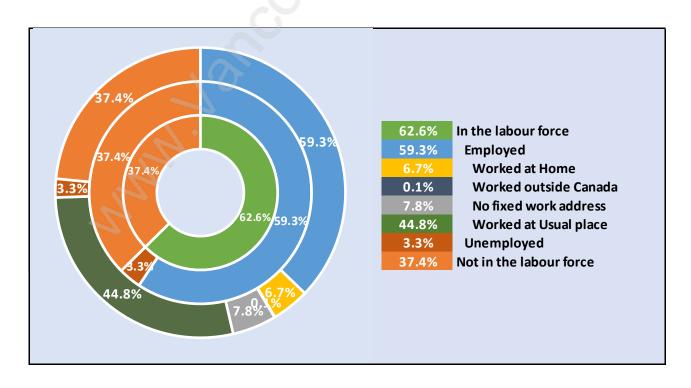

wassen East



# Population Age 15+ by Income Status in Tsawwassen East Total Population Age 15 - 1,722



### Households by Income in Tsawwassen East

Total Number of Households - 832 / Average Household Income - \$123,854



#### **Families in Tsawwassen East**

#### **Average Persons per Family - 2.7**



#### Children at Home in Tsawwassen East

**Total Number of Children at Home - 455** 



#### **Family Structure in Tsawwassen East**

Total Number of Families - 594 / Average Persons per Family - 2.7



#### Households by Household Size in Tsawwassen East

**Total Number of Households - 832** 



# **Dwellings in Tsawwassen East**



# Population Age 15+ in Tsawwassen East



#### Labour Force by Occupation in Tsawwassen East



#### **Labour Force Participation in Tsawwassen East**



#### Travel To Work in (from) Tsawwassen East



Occupied Dwellings by Structure Type in Tsawwassen East

Dominant Bulding Type - Houses



# Private Dwellings by Period of Construction in Tsawwassen East



# Population by Religion in Tsawwassen East



#### Population by Home Languages in Tsawwassen East