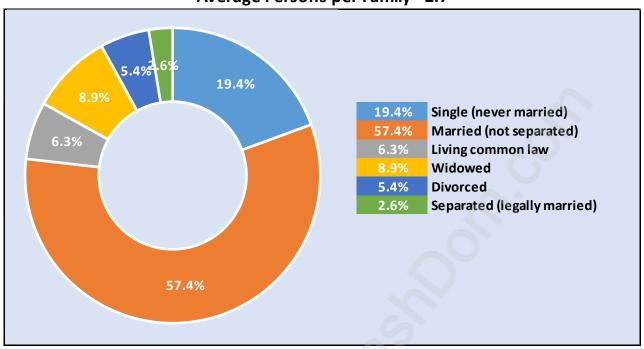

#### Tsawwassen East



# **Population Trends in Tsawwassen East**



# Population by Age in Tsawwassen East



# Population Age 15+ by Income Status in Tsawwassen East Total Population Age 15 - 1,722



### Households by Income in Tsawwassen East

Total Number of Households - 832 / Average Household Income - \$123,854



#### **Families in Tsawwassen East**

#### **Average Persons per Family - 2.7**



#### Children at Home in Tsawwassen East

**Total Number of Children at Home - 455** 



#### **Family Structure in Tsawwassen East**

Total Number of Families - 594 / Average Persons per Family - 2.7



#### Households by Household Size in Tsawwassen East

**Total Number of Households - 832** 



# **Dwellings in Tsawwassen East**



# Population Age 15+ in Tsawwassen East



#### Labour Force by Occupation in Tsawwassen East



#### **Labour Force Participation in Tsawwassen East**



#### Travel To Work in (from) Tsawwassen East



Occupied Dwellings by Structure Type in Tsawwassen East

Dominant Bulding Type - Houses



# Private Dwellings by Period of Construction in Tsawwassen East



# Population by Religion in Tsawwassen East



#### Population by Home Languages in Tsawwassen Eas