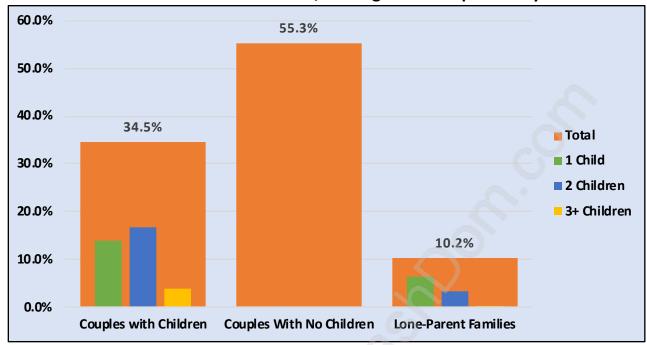

#### **Family Structure in Tsawwassen East**

Total Number of Families - 594 / Average Persons per Family - 2.7