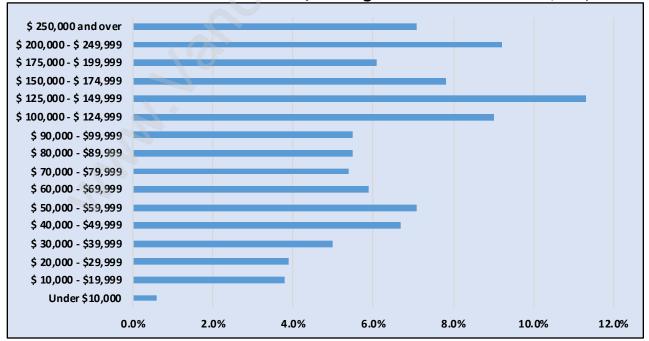

### Households by Income in Tsawwassen East

Total Number of Households - 832 / Average Household Income - \$123,854