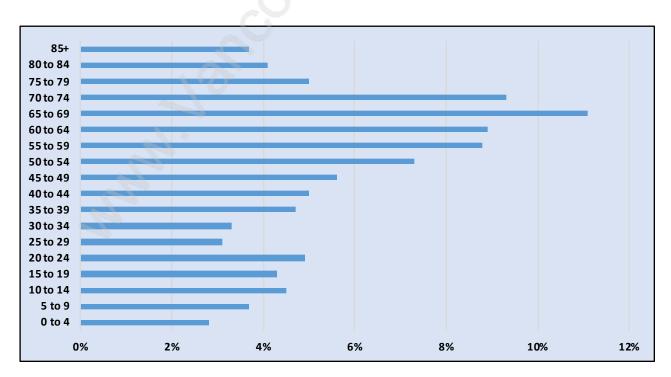

#### Tsawwassen East



# **Population Trends in Tsawwassen East**



# Population by Age in Tsawwassen East



# Population Age 15+ by Income Status in Tsawwassen East Total Population Age 15 - 1,722



### Households by Income in Tsawwassen East

Total Number of Households - 832 / Average Household Income - \$123,854



#### **Families in Tsawwassen East**

#### **Average Persons per Family - 2.7**



#### Children at Home in Tsawwassen East

**Total Number of Children at Home - 455** 



#### **Family Structure in Tsawwassen East**

Total Number of Families - 594 / Average Persons per Family - 2.7



#### Households by Household Size in Tsawwassen East

**Total Number of Households - 832** 



# **Dwellings in Tsawwassen East**



# Population Age 15+ in Tsawwassen East



#### Labour Force by Occupation in Tsawwassen East



#### **Labour Force Participation in Tsawwassen East**



#### Travel