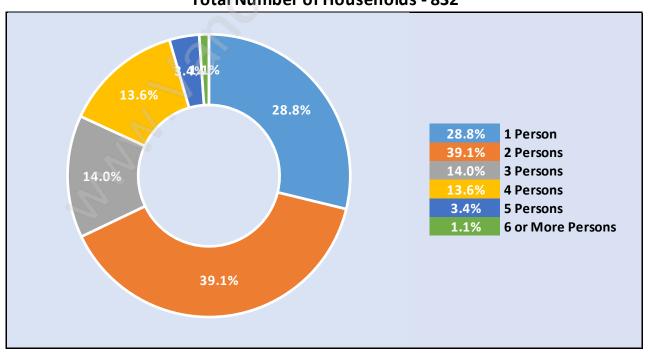

#### Households by Household Size in Tsawwassen East

**Total Number of Households - 832** 