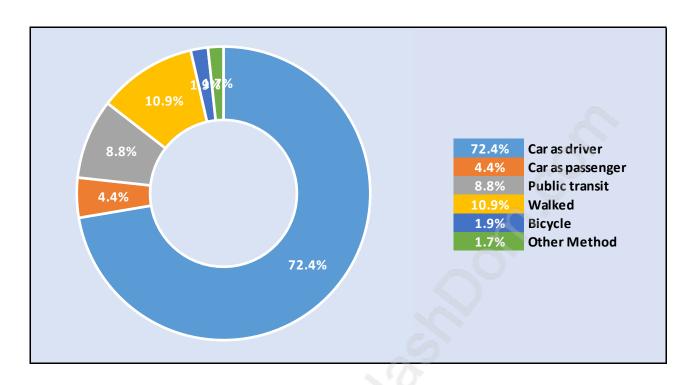

#### Travel To Work in (from) Tsawwassen East

Occupied Dwellings by Structure Type in Tsawwassen East

Dominant Bulding Type - Houses