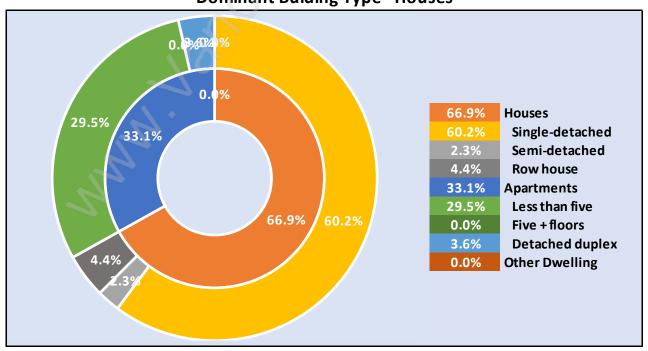

#### Travel To Work in (from) Tsawwassen East

Occupied Dwellings by Structure Type in Tsawwassen East

Dominant Bulding Type - Houses