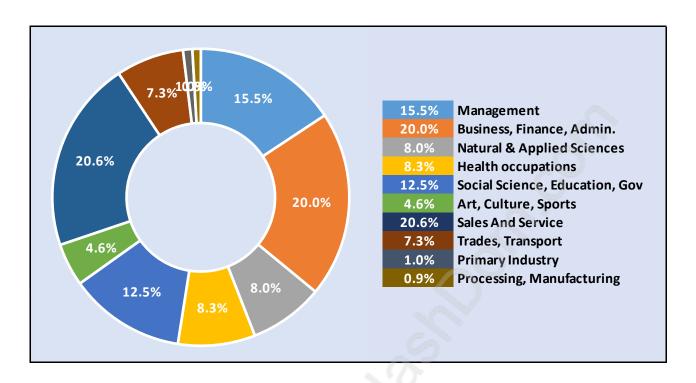

# **Population Trends in Upper Lonsdale**



# Population by Age in Upper Lonsdale



# Population Age 15+ by Income Status in Upper Lonsdale Total Population Age 15 - 8,306



# Households by Income in Upper Lonsdale

Total Number of Households - 3,696 / Average Household Income - \$126,789



# **Families in Upper Lonsdale**

**Average Persons per Family - 3** 



Children at Home in Upper Lonsdale

**Total Number of Children at Home - 3,075** 



#### **Family Structure in Upper Lonsdale**

Total Number of Families - 2,685 / Average Persons per Family - 3.



# Households by Household Size in Upper Lonsdale

**Total Number of Households - 3,696** 



#### **Dwellings in Upper Lonsdale**



# Population Age 15+ in Upper Lonsdale



#### **Labour Force by Occupation in Upper Lonsdale**



### **Labour Force Participation in Upper Lonsdale**



#### Travel To Work in (from) Upper Lonsdale



# Occupied Dwellings by Structure Type in Upper Lonsdale

**Dominant Bulding Type - Houses** 



#### **Private Dwellings by Period of Construction in Upper Lonsdale**

#### **Dominant Period of Construction - Before 1960**



# Population by Religion in Upper Lonsdale



#### Population by Home Languages in Upper Lonsdale