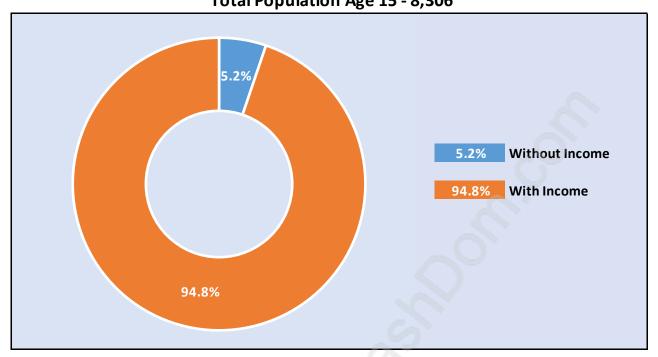

# Population Age 15+ by Income Status in Upper Lonsdale Total Population Age 15 - 8,306