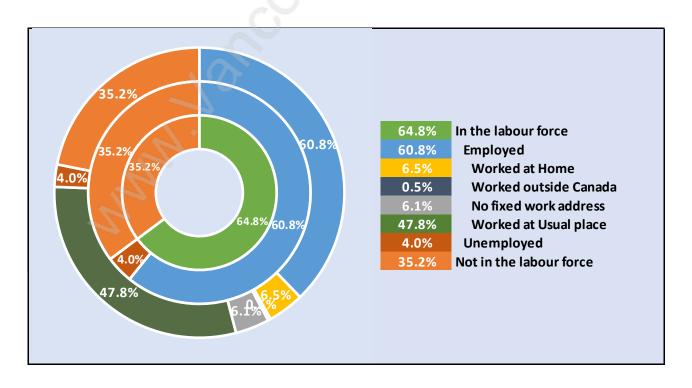

on by Age in Upper Lonsdale



# Population Age 15+ by Income Status in Upper Lonsdale Total Population Age 15 - 8,306



# Households by Income in Upper Lonsdale

Total Number of Households - 3,696 / Average Household Income - \$126,789



# **Families in Upper Lonsdale**

**Average Persons per Family - 3** 



Children at Home in Upper Lonsdale

**Total Number of Children at Home - 3,075** 



#### **Family Structure in Upper Lonsdale**

Total Number of Families - 2,685 / Average Persons per Family - 3.



# Households by Household Size in Upper Lonsdale

**Total Number of Households - 3,696** 



#### **Dwellings in Upper Lonsdale**



# Population Age 15+ in Upper Lonsdale



#### **Labour Force by Occupation in Upper Lonsdale**



### **Labour Force Participation in Upper Lonsdale**



#### Travel To Work in (from) Upper Lonsdale



# Occupied Dwellings by Structure Type in Upper Lonsdale

**Dominant Bulding Type - Houses** 



#### **Private Dwellings by Period of Construction in Upper Lonsdale**

#### **Dominant Period of Construction - Before 1960**



# Population by Religion in Upper Lonsdale



#### Population by Home Languages in Upper Lonsdale