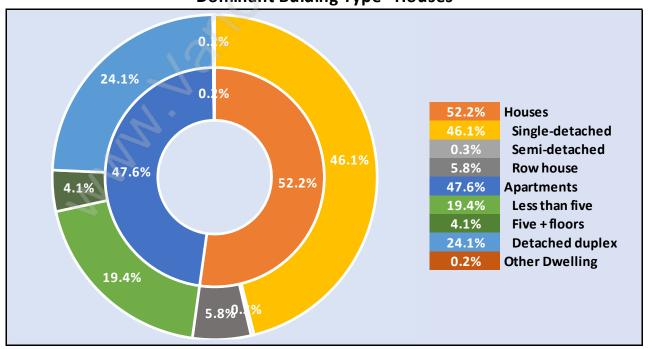

# Occupied Dwellings by Structure Type in Upper Lonsdale

**Dominant Bulding Type - Houses** 