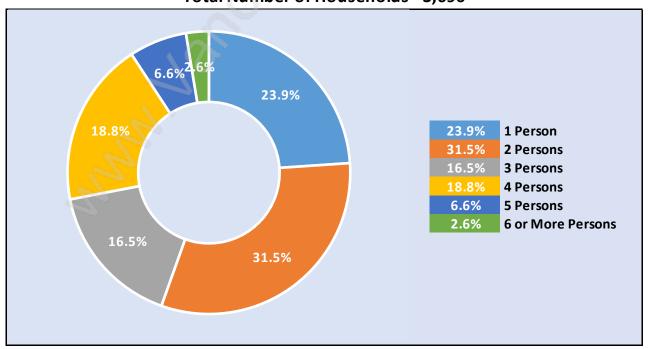

# Households by Household Size in Upper Lonsdale

**Total Number of Households - 3,696** 