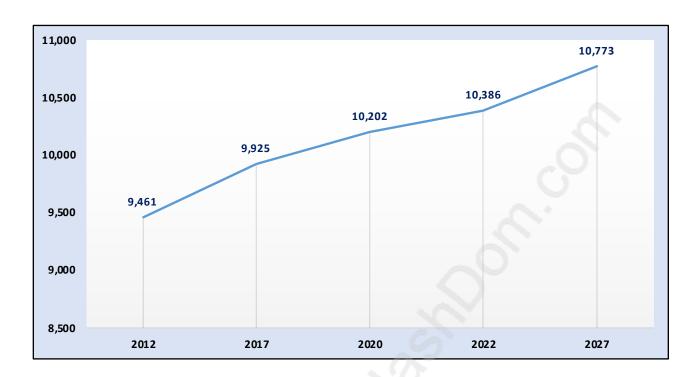

# **Upper Lonsdale**



# **Population Trends in Upper Lonsdale**



# Population by Age in Upper Lonsdale



# Population Age 15+ by Income Status in Upper Lonsdale Total Population Age 15 - 8,306



# Households by Income in Upper Lonsdale

Total Number of Households - 3,696 / Average Household Income - \$126,789



# **Families in Upper Lonsdale**

**Average Persons per Family - 3** 



Children at Home in Upper Lonsdale

**Total Number of Children at Home - 3,075** 



#### **Family Structure in Upper Lonsdale**

Total Number of Families - 2,685 / Average Persons per Family - 3.



# Households by Household Size in Upper Lonsdale

**Total Number of Households - 3,696** 



#### **Dwellings in Upper Lonsdale**



# Population Age 15+ in Upper Lonsdale



#### **Labour Force by Occupation in Upper Lonsdale**



### **Labour Force Participation in Upper