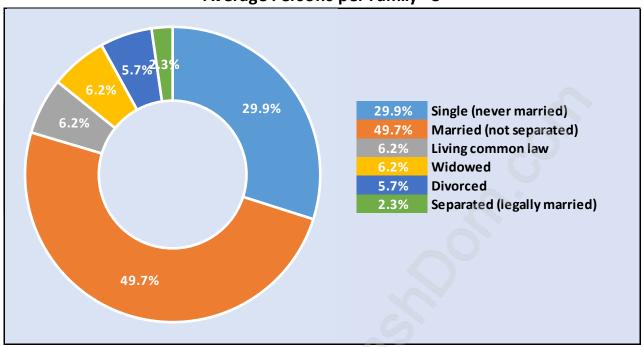

# **Families in Upper Lonsdale**

**Average Persons per Family - 3** 

Children at Home in Upper Lonsdale

**Total Number of Children at Home - 3,075** 