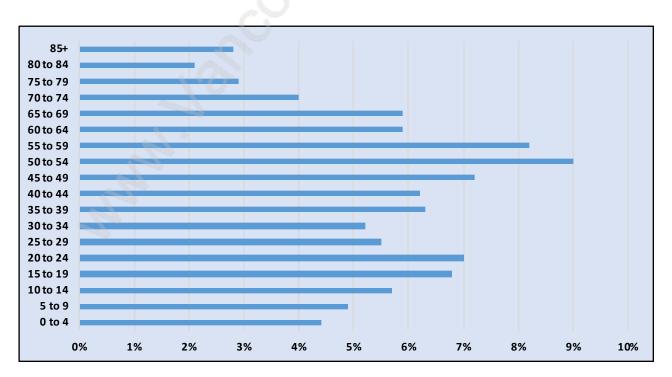

# **Upper Lonsdale**



# **Population Trends in Upper Lonsdale**



# Population by Age in Upper Lonsdale



# Population Age 15+ by Income Status in Upper Lonsdale Total Population Age 15 - 8,306



# Households by Income in Upper Lonsdale

Total Number of Households - 3,696 / Average Household Income - \$126,789



# **Families in Upper Lonsdale**

**Average Persons per Family - 3** 



Children at Home in Upper Lonsdale

**Total Number of Children at Home - 3,075** 



#### **Family Structure in Upper Lonsdale**

Total Number of Families - 2,685 / Average Persons per Family - 3.



# Households by Household Size in Upper Lonsdale

**Total Number of Households - 3,696** 



#### **Dwellings in Upper Lonsdale**



# Population Age 15+ in Upper Lonsdale



#### **Labour Force by Occupation in Upper Lonsdale**



### **Labour Force Participation in Upper Lonsdale**



#### Travel To Work in (fro