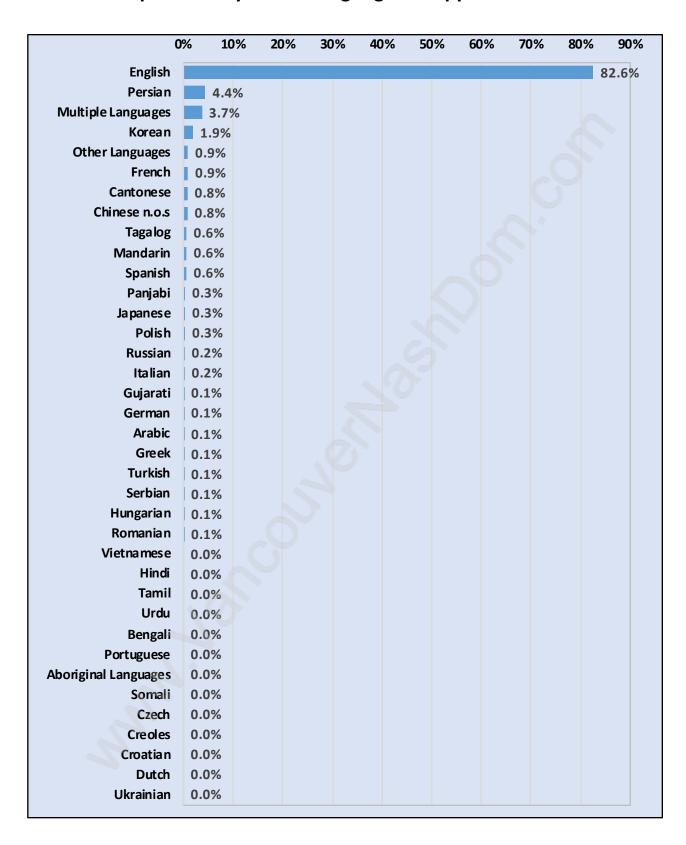

at Home - 3,075** 



#### **Family Structure in Upper Lonsdale**

Total Number of Families - 2,685 / Average Persons per Family - 3.



# Households by Household Size in Upper Lonsdale

**Total Number of Households - 3,696** 



#### **Dwellings in Upper Lonsdale**



# Population Age 15+ in Upper Lonsdale



#### **Labour Force by Occupation in Upper Lonsdale**



### **Labour Force Participation in Upper Lonsdale**



#### Travel To Work in (from) Upper Lonsdale



# Occupied Dwellings by Structure Type in Upper Lonsdale

**Dominant Bulding Type - Houses** 



#### **Private Dwellings by Period of Construction in Upper Lonsdale**

#### **Dominant Period of Construction - Before 1960**



# Population by Religion in Upper Lonsdale



#### Population by Home Languages in Upper Lonsdale