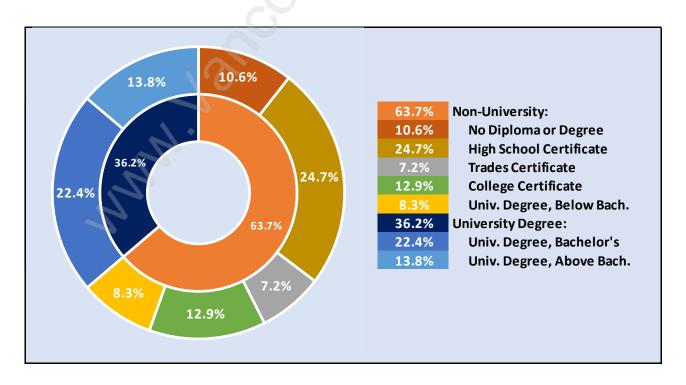

# **Upper Lonsdale**



# **Population Trends in Upper Lonsdale**



# Population by Age in Upper Lonsdale



# Population Age 15+ by Income Status in Upper Lonsdale Total Population Age 15 - 8,306



# Households by Income in Upper Lonsdale

Total Number of Households - 3,696 / Average Household Income - \$126,789



# **Families in Upper Lonsdale**

**Average Persons per Family - 3** 



Children at Home in Upper Lonsdale

**Total Number of Children at Home - 3,075** 



#### **Family Structure in Upper Lonsdale**

Total Number of Families - 2,685 / Average Persons per Family - 3.



# Households by Household Size in Upper Lonsdale

**Total Number of Households - 3,696** 



#### **Dwellings in Upper Lonsdale**



# Population Age 15+ in Upper Lonsdale



#### **Labour Force by Occupation in Upper Lonsdale**



### **Labour Force Participation in Upper Lonsdale**



#### Travel To Work in (from) Upper Lonsdale



# Occupied Dwellings by Structure Type in Upper Lonsdale

**Dominant Bulding Type - Houses** 



#### **Private Dwellings by Period of Construction in Upper Lonsdale**

#### **Dominant Period of Construction - Before 1960**



# Population by Religion in Upper Lonsdale



#### Population by Home Languages in Upper Lonsdale