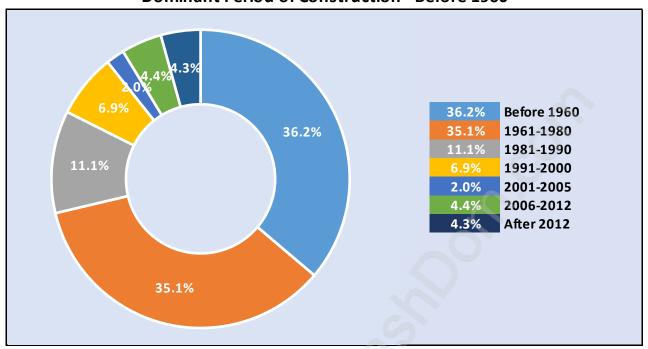

#### **Private Dwellings by Period of Construction in Upper Lonsdale**

#### **Dominant Period of Construction - Before 1960**