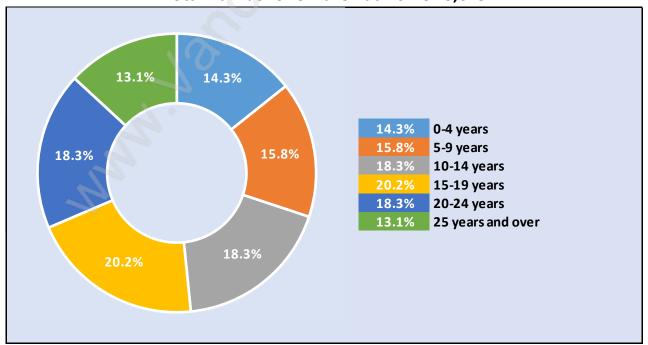

#### **Private Dwellings by Period of Construction in Upper Lonsdale**

#### **Dominant Period of Construction - Before 1960**