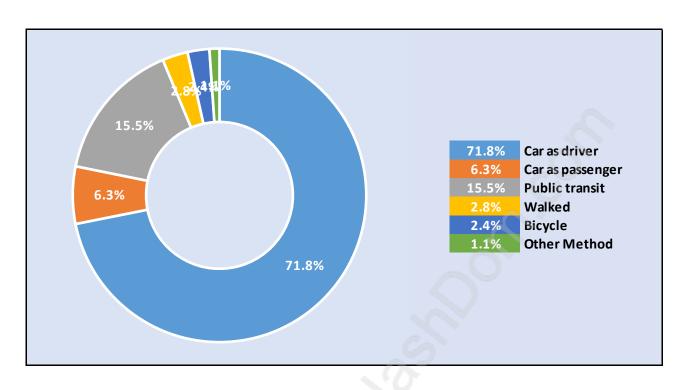

15+ by Income Status in Upper Lonsdale Total Population Age 15 - 8,306



# Households by Income in Upper Lonsdale

Total Number of Households - 3,696 / Average Household Income - \$126,789



# **Families in Upper Lonsdale**

**Average Persons per Family - 3** 



Children at Home in Upper Lonsdale

**Total Number of Children at Home - 3,075** 



#### **Family Structure in Upper Lonsdale**

Total Number of Families - 2,685 / Average Persons per Family - 3.



# Households by Household Size in Upper Lonsdale

**Total Number of Households - 3,696** 



#### **Dwellings in Upper Lonsdale**



# Population Age 15+ in Upper Lonsdale



#### **Labour Force by Occupation in Upper Lonsdale**



### **Labour Force Participation in Upper Lonsdale**



#### Travel To Work in (from) Upper Lonsdale



# Occupied Dwellings by Structure Type in Upper Lonsdale

**Dominant Bulding Type - Houses** 



#### **Private Dwellings by Period of Construction in Upper Lonsdale**

#### **Dominant Period of Construction - Before 1960**



# Population by Religion in Upper Lonsdale



#### Population by Home Languages in Upper Lonsdale