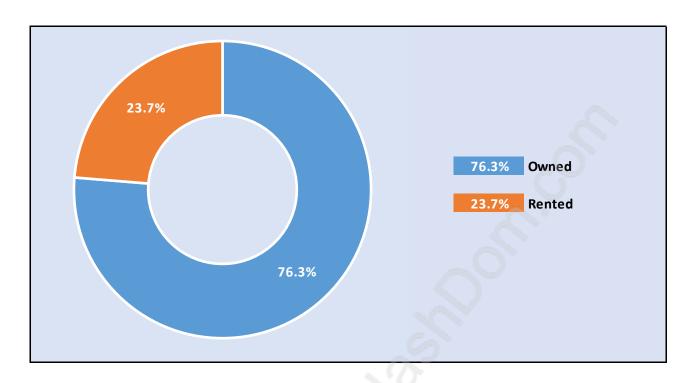

# **Upper Lonsdale**



# **Population Trends in Upper Lonsdale**



# Population by Age in Upper Lonsdale



# Population Age 15+ by Income Status in Upper Lonsdale Total Population Age 15 - 8,306



# Households by Income in Upper Lonsdale

Total Number of Households - 3,696 / Average Household Income - \$126,789



# **Families in Upper Lonsdale**

**Average Persons per Family - 3** 



Children at Home in Upper Lonsdale

**Total Number of Children at Home - 3,075** 



#### **Family Structure in Upper Lonsdale**

Total Number of Families - 2,685 / Average Persons per Family - 3.



# Households by Household Size in Upper Lonsdale

**Total Number of Households - 3,696** 



#### **Dwellings in Upper Lonsdale**



# Population Age 15+ in Upper Lonsdale



#### **Labour Force by Occupation in Upper Lonsdale**



### **Labour Force Participation in Upper Lonsdale**



#### Travel To Work in (from) Upper Lonsdale



# Occupied Dwellings by Structure Type in Upper Lonsdale

**Dominant Bulding Type - Houses** 



#### **Private Dwellings by Period of Construction in Upper Lonsdale**

#### **Dominant Period of Construction - Before 1960**



# Population by Religion in Upper Lonsdale



#### Population by Home Languages in Upper Lonsdale