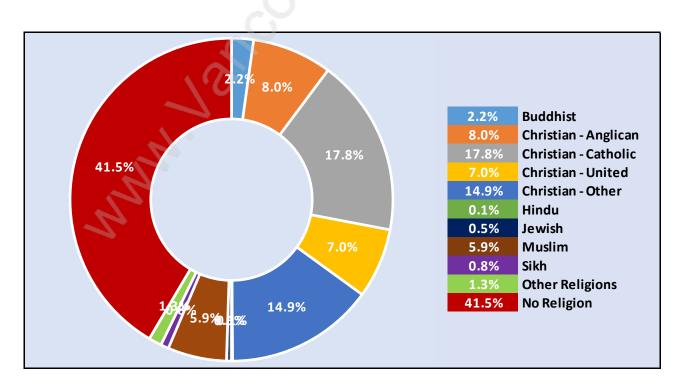

n at Home in Upper Lonsdale

**Total Number of Children at Home - 3,075** 



#### **Family Structure in Upper Lonsdale**

Total Number of Families - 2,685 / Average Persons per Family - 3.



# Households by Household Size in Upper Lonsdale

**Total Number of Households - 3,696** 



#### **Dwellings in Upper Lonsdale**



# Population Age 15+ in Upper Lonsdale



#### **Labour Force by Occupation in Upper Lonsdale**



### **Labour Force Participation in Upper Lonsdale**



#### Travel To Work in (from) Upper Lonsdale



# Occupied Dwellings by Structure Type in Upper Lonsdale

**Dominant Bulding Type - Houses** 



#### **Private Dwellings by Period of Construction in Upper Lonsdale**

#### **Dominant Period of Construction - Before 1960**



# Population by Religion in Upper Lonsdale



#### Population by Home Languages in Upper Lonsdale