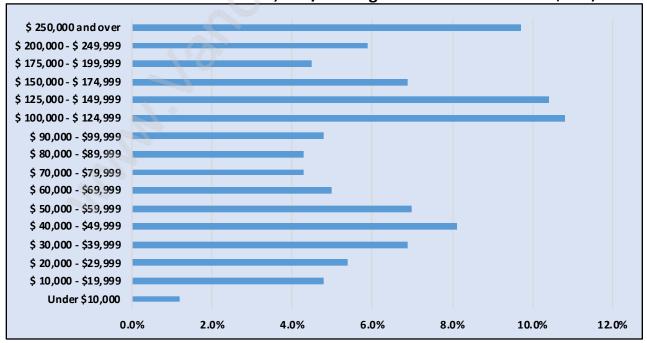

# Households by Income in Upper Lonsdale

Total Number of Households - 3,696 / Average Household Income - \$126,789