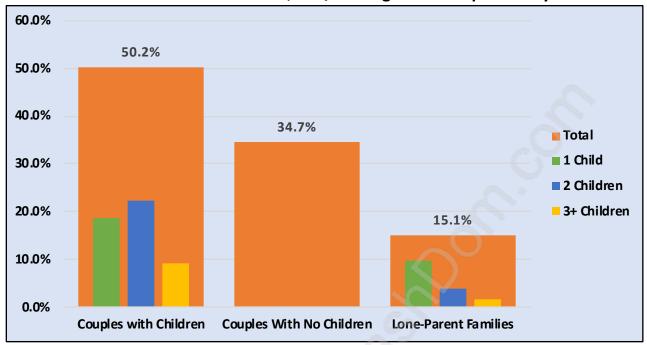

#### **Family Structure in Upper Lonsdale**

Total Number of Families - 2,685 / Average Persons per Family - 3.