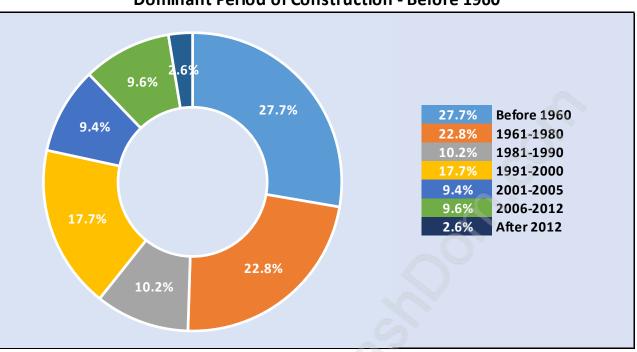

# Private Dwellings by Period of Construction in Victoria Dominant Period of Construction - Before 1960