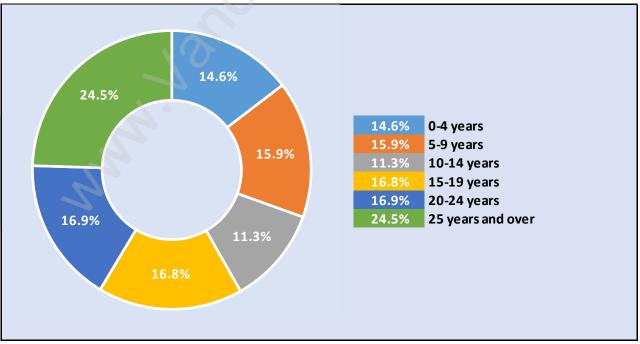

# Private Dwellings by Period of Construction in Victoria Dominant Period of Construction - Before 1960