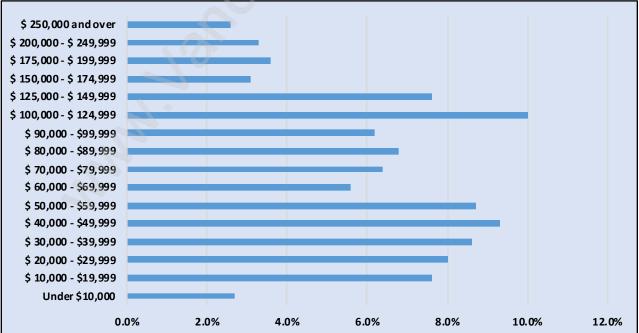

### Victoria





# **Population Trends in Victoria**

# Population by Age in Victoria



# Total Population Age 15 - 14,805Officient Colspan="2">Officient Colspan="2"Officient Colspan="2"

Population Age 15+ by Income Status in Victoria

### Households by Income in Victoria





### **Families in Victoria**

**Average Persons per Family - 3.3** 



# Children at Home in Victoria Total Number of Children at Home - 5,218





### Family Structure in Victoria



# Households by Household Size in Victoria Total Number of Households - 5,526



### **Dwellings in Victoria**



# Population Age 15+ in Victoria





### Labour Force Participation in Victoria





# Occupied Dwellings by Structure Type in Victoria Dominant Bulding Type - Apartment, building low and high rise





# Private Dwellings by Period of Construction in Victoria Dominant Period of Construction - Before 1960

# Population by Religion in Victoria



### **Population by Home Languages in Victoria**