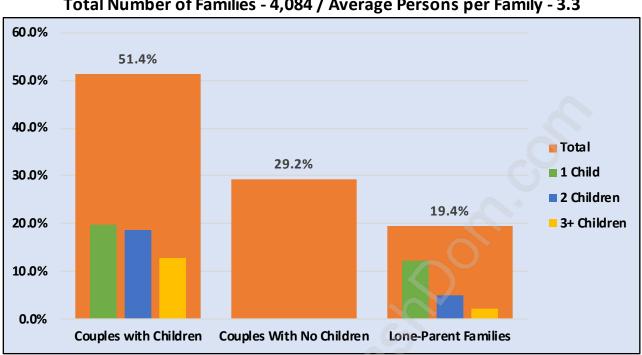

### Victoria





# **Population Trends in Victoria**

# Population by Age in Victoria



# Total Population Age 15 - 14,805Officient Colspan="2">Officient Colspan="2"Officient Colspan="2"

Population Age 15+ by Income Status in Victoria

### Households by Income in Victoria





### **Families in Victoria**

**Average Persons per Family - 3.3** 



# Children at Home in Victoria Total Number of Children at Home - 5,218





### Family Structure in Victoria



# Households by Household Size in Victoria Total Number of Households - 5,526



### **Dwellings in Victoria**



# Population Age 15+ in Victoria





### Labour Force Participation in Victoria





# Occupied Dwellings by Structure Type in Victoria Dominant Bulding Type - Apartment, building low and high rise





# Private Dwellings by Period of Construction in Victoria Dominant Period of Construction - Before 1960

# Population by Religion in Victoria



### **Population by Home Languages in Victoria**