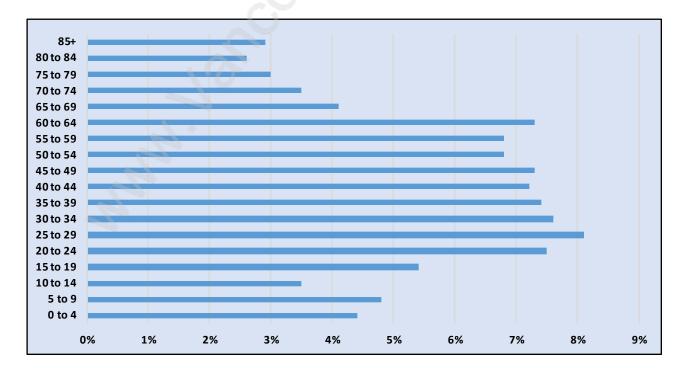

### Victoria





# **Population Trends in Victoria**

# Population by Age in Victoria



# Total Population Age 15 - 14,805Officient Colspan="2">Officient Colspan="2"Officient Colspan="2"

Population Age 15+ by Income Status in Victoria

### Households by Income in Victoria





### **Families in Victoria**

**Average Persons per Family - 3.3** 



# Children at Home in Victoria Total Number of Children at Home - 5,218





### Family Structure in Victoria



# Households by Household Size in Victoria Total Number of Households - 5,526



### **Dwellings in Victoria**



# Population Age 15+ in Victoria





### Labour Force Participation in Victoria





# Occupied Dwellings by Structure Type in Victoria Dominant Bulding Type - Apartment, building low and high rise





# Private Dwellings by Period of Construction in Victoria Dominant Period of Construction - Before 1960