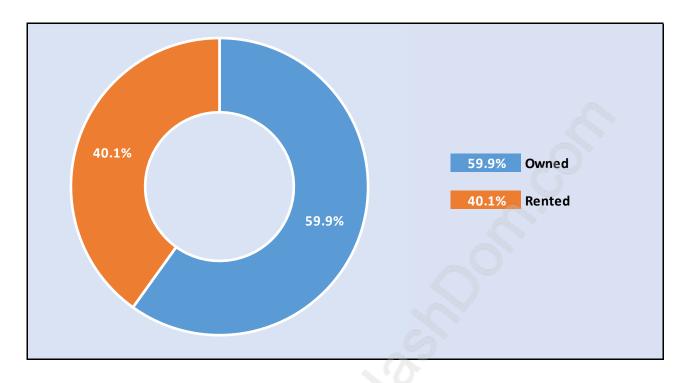

### Victoria





# **Population Trends in Victoria**

# Population by Age in Victoria



# Total Population Age 15 - 14,805Officient Colspan="2">Officient Colspan="2"Officient Colspan="2"

Population Age 15+ by Income Status in Victoria

### Households by Income in Victoria





### **Families in Victoria**

**Average Persons per Family - 3.3** 



# Children at Home in Victoria Total Number of Children at Home - 5,218





### Family Structure in Victoria



# Households by Household Size in Victoria Total Number of Households - 5,526



### **Dwellings in Victoria**



# Population Age 15+ in Victoria





### Labour Force Participation in Victoria





# Occupied Dwellings by Structure Type in Victoria Dominant Bulding Type - Apartment, building low and high rise





# Private Dwellings by Period of Construction in Victoria Dominant Period of Construction - Before 1960

# Population by Religion in Victoria



### **Population by Home Languages in Victoria**