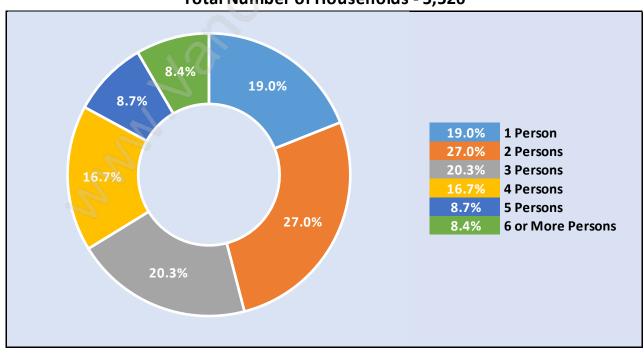

### Victoria





# **Population Trends in Victoria**

# Population by Age in Victoria



# Total Population Age 15 - 14,805Officient Colspan="2">Officient Colspan="2"Officient Colspan="2"

Population Age 15+ by Income Status in Victoria

### Households by Income in Victoria





### **Families in Victoria**

**Average Persons per Family - 3.3** 



# Children at Home in Victoria Total Number of Children at Home - 5,218





### Family Structure in Victoria



# Households by Household Size in Victoria Total Number of Households - 5,526



### **Dwellings in Victoria**



# Population Age 15+ in Victoria





### Labour Force Participation in Victoria





# Occupied Dwellings by Structure Type in Victoria Dominant Bulding Type - Apartment, building low and high rise





# Private Dwellings by Period of Construction in Victoria Dominant Period of Construction - Before 1960

# Population by Religion in Victoria



### **Population by Home Languages in Victoria**