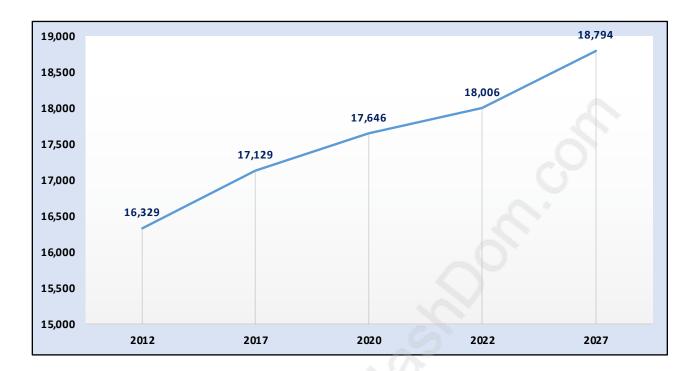

### Victoria





# **Population Trends in Victoria**

# Population by Age in Victoria



# Total Population Age 15 - 14,805Officient Colspan="2">Officient Colspan="2"Officient Colspan="2"

Population Age 15+ by Income Status in Victoria

### Households by Income in Victoria





### **Families in Victoria**

**Average Persons per Family - 3.3** 



# Children at Home in Victoria Total Number of Children at Home - 5,218





### Family Structure in Victoria



# Households by Household Size in Victoria Total Number of Households - 5,526



### **Dwellings in Victoria**



# Population Age 15+ in Victoria





### Labour Force Participation in Victoria





# Occupied Dwellings by Structure Type in Victoria Dominant Bulding Type - Apartment, building low and high rise





# Private Dwellings by Period of