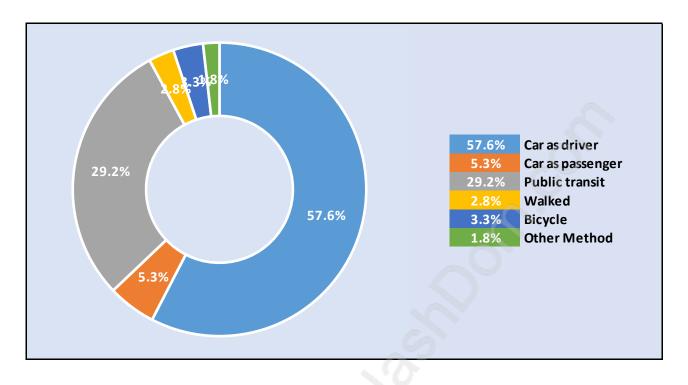

### Victoria





# **Population Trends in Victoria**

# Population by Age in Victoria



# Total Population Age 15 - 14,805Officient Colspan="2">Officient Colspan="2"Officient Colspan="2"

Population Age 15+ by Income Status in Victoria

### Households by Income in Victoria





### **Families in Victoria**

**Average Persons per Family - 3.3** 



# Children at Home in Victoria Total Number of Children at Home - 5,218





### Family Structure in Victoria



# Households by Household Size in Victoria Total Number of Households - 5,526



### **Dwellings in Victoria**



# Population Age 15+ in Victoria





### Labour Force Participation in Victoria





# Occupied Dwellings by Structure Type in Victoria Dominant Bulding Type - Apartment, building low and high rise





# Private Dwellings by Period of Construction in Victoria Dominant Period of Construction - Before 1960

# Population by Religion in Victoria



### **Population by Home Languages in Victoria**