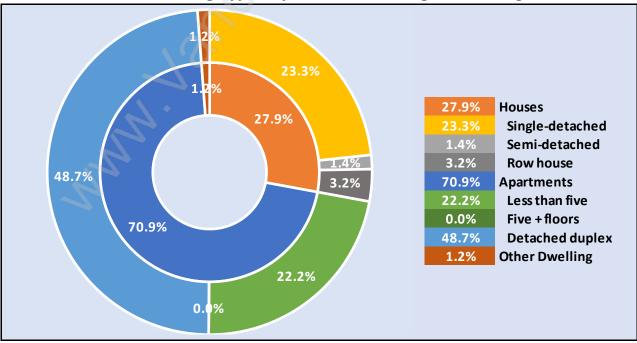

### **Dwellings in Victoria**

# Occupied Dwellings by Structure Type in Victoria Dominant Bulding Type - Apartment, building low and high rise