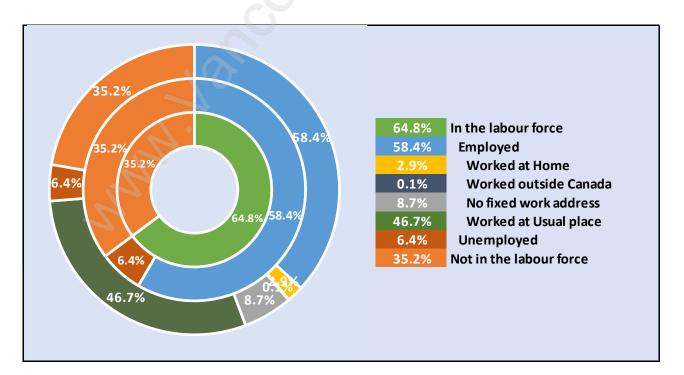

### Victoria





# **Population Trends in Victoria**

# Population by Age in Victoria



# Total Population Age 15 - 14,805Officient Colspan="2">Officient Colspan="2"Officient Colspan="2"

Population Age 15+ by Income Status in Victoria

### Households by Income in Victoria





### **Families in Victoria**

**Average Persons per Family - 3.3** 



# Children at Home in Victoria Total Number of Children at Home - 5,218





### Family Structure in Victoria



# Households by Household Size in Victoria Total Number of Households - 5,526



### **Dwellings in Victoria**



# Population Age 15+ in Victoria





### Labour Force Participation in Victoria





# Occupied Dwellings by Structure Type in Victoria Dominant Bulding Type - Apartment, building low and high rise





# Private Dwellings by Period of Construction in Victoria Dominant Period of Construction - Before 1960

# Population by Religion in Victoria



### **Population by Home Languages in Victoria**