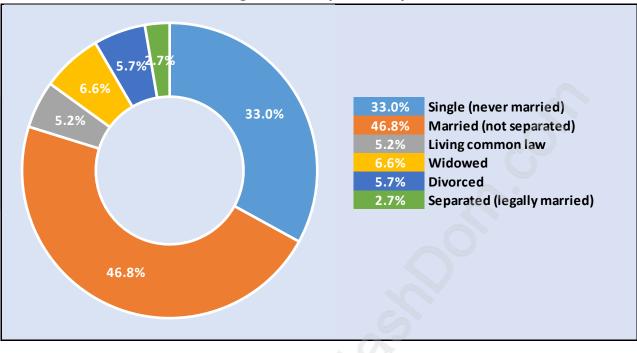

### Victoria





# **Population Trends in Victoria**

# Population by Age in Victoria



# Total Population Age 15 - 14,805Officient Colspan="2">Officient Colspan="2"Officient Colspan="2"

Population Age 15+ by Income Status in Victoria

### Households by Income in Victoria





### **Families in Victoria**

**Average Persons per Family - 3.3** 



# Children at Home in Victoria Total Number of Children at Home - 5,218





### Family Structure in Victoria



# Households by Household Size in Victoria Total Number of Households - 5,526



### **Dwellings in Victoria**



# Population Age 15+ in Victoria





### Labour Force Participation in Victoria





# Occupied Dwellings by Structure Type in Victoria Dominant Bulding Type - Apartment, building low and high rise





# Private Dwellings by Period of Construction in Victoria Dominant Period of Construction - Before 1960

# Population by Religion in Victoria



### **Population by Home Languages in Victoria**