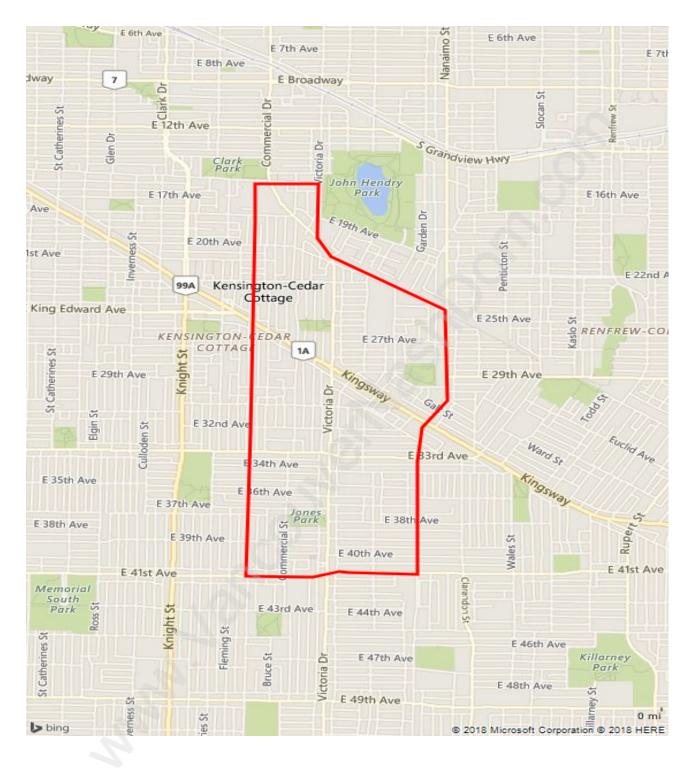

### Victoria





# **Population Trends in Victoria**

# Population by Age in Victoria



# Total Population Age 15 - 14,805Officient Colspan="2">Officient Colspan="2"Officient Colspan="2"

Population Age 15+ by Income Status in Victoria

### Households by Income in Victoria





### **Families in Victoria**

**Average Persons per Family - 3.3** 



# Children at Home in Victoria Total Number of Children at Home - 5,218





### Family Structure in Victoria



# Households by Household Size in Victoria Total Number of Households - 5,526



### **Dwellings in Victoria**



# Population Age 15+ in Victoria





### Labour Force Participation in Victoria





# Occupied Dwellings by Structure Type in Victoria Dominant Bulding Type - Apartment, building low and high rise





# Private Dwellings by Period o