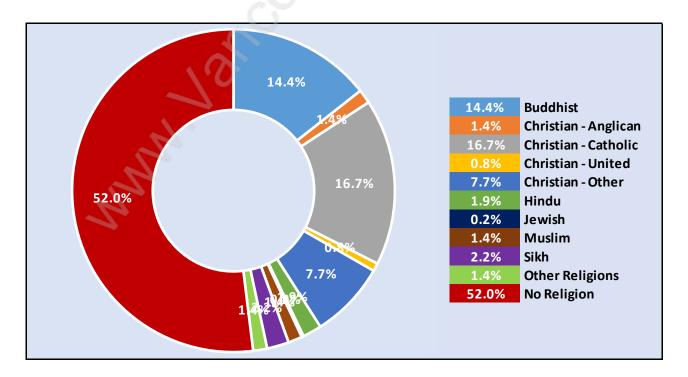

ficient Colspan="2">Officient Colspan="2"Officient Colspan="2"

Population Age 15+ by Income Status in Victoria

### Households by Income in Victoria





### **Families in Victoria**

**Average Persons per Family - 3.3** 



# Children at Home in Victoria Total Number of Children at Home - 5,218





### Family Structure in Victoria



# Households by Household Size in Victoria Total Number of Households - 5,526



### **Dwellings in Victoria**



# Population Age 15+ in Victoria





### Labour Force Participation in Victoria





# Occupied Dwellings by Structure Type in Victoria Dominant Bulding Type - Apartment, building low and high rise





# Private Dwellings by Period of Construction in Victoria Dominant Period of Construction - Before 1960

# Population by Religion in Victoria



### **Population by Home Languages in Victoria**