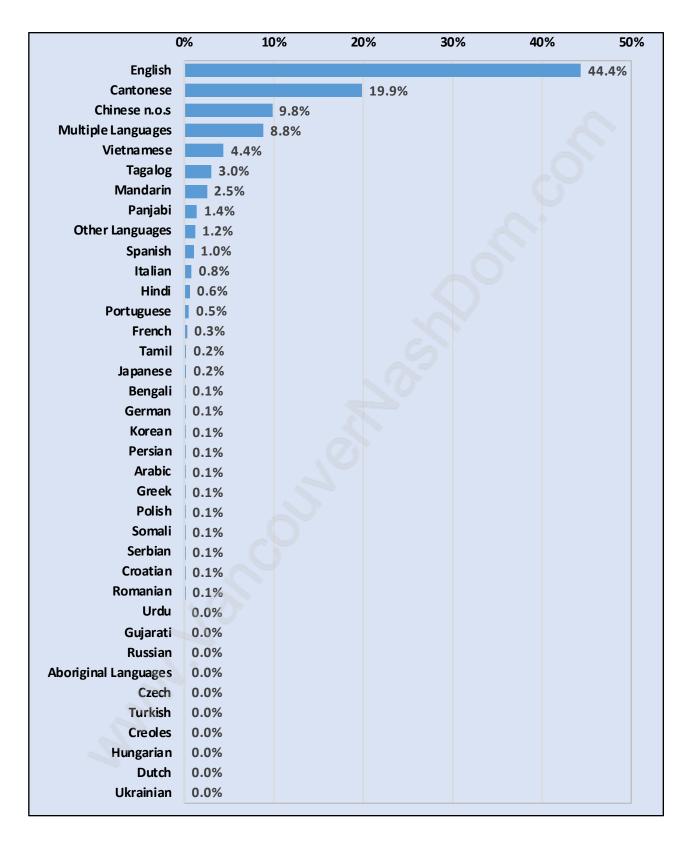

olspan="2"

Population Age 15+ by Income Status in Victoria

### Households by Income in Victoria





### **Families in Victoria**

**Average Persons per Family - 3.3** 



# Children at Home in Victoria Total Number of Children at Home - 5,218





### Family Structure in Victoria



# Households by Household Size in Victoria Total Number of Households - 5,526



### **Dwellings in Victoria**



# Population Age 15+ in Victoria





### Labour Force Participation in Victoria





# Occupied Dwellings by Structure Type in Victoria Dominant Bulding Type - Apartment, building low and high rise





# Private Dwellings by Period of Construction in Victoria Dominant Period of Construction - Before 1960

# Population by Religion in Victoria



### **Population by Home Languages in Victoria**