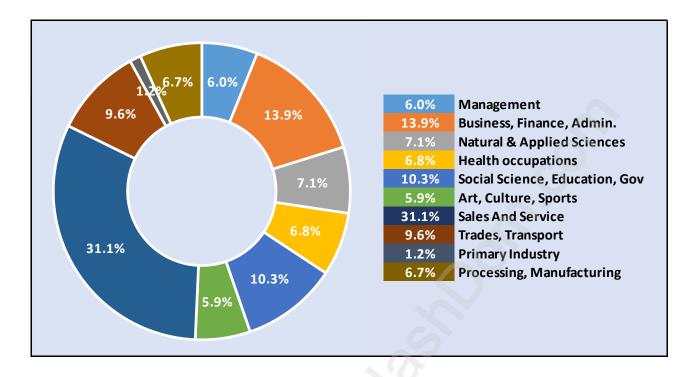

### Victoria





# **Population Trends in Victoria**

# Population by Age in Victoria



# Total Population Age 15 - 14,805Officient Colspan="2">Officient Colspan="2"Officient Colspan="2"

Population Age 15+ by Income Status in Victoria

### Households by Income in Victoria





### **Families in Victoria**

**Average Persons per Family - 3.3** 



# Children at Home in Victoria Total Number of Children at Home - 5,218





### Family Structure in Victoria



# Households by Household Size in Victoria Total Number of Households - 5,526



### **Dwellings in Victoria**



# Population Age 15+ in Victoria





### Labour Force Participation in Victoria





# Occupied Dwellings by Structure Type in Victoria Dominant Bulding Type - Apartment, building low and high rise





# Private Dwellings by Period of Construction in Victoria Dominant Period of Construction - Before 1960

# Population by Religion in Victoria



### **Population by Home Languages in Victoria**