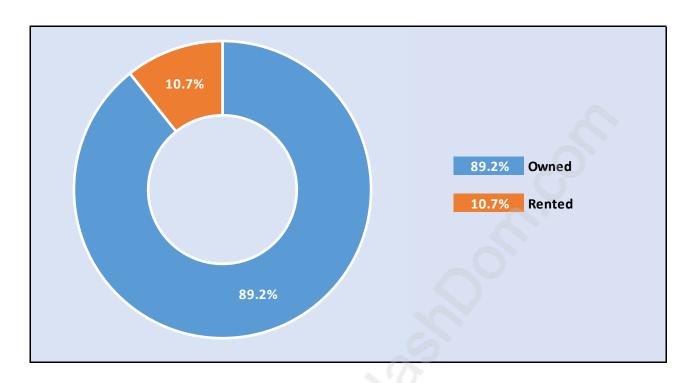

#### **Walnut Grove**



# **Population Trends in Walnut Grove**



# Population by Age in Walnut Grove



## Population Age 15+ by Income Status in Walnut Grove

**Total Population Age 15 - 21,339** 



## Households by Income in Walnut Grove

Total Number of Households - 9,390 / Average Household Income - \$114,702



#### **Families in Walnut Grove**

#### **Average Persons per Family - 3**



# **Children at Home in Walnut Grove**

Total Number of Children at Home - 8,084



**Family Structure in Walnut Grove** 

Total Number of Families - 7,256 / Average Persons per Family - 3.



Households by Household Size in Walnut Grove

**Total Number of Households - 9,390** 



## **Dwellings in Walnut Grove**



# Population Age 15+ in Walnut Grove



#### **Labour Force by Occupation in Walnut Grove**



#### **Labour Force Participation in Walnut Grove**



### Travel To Work in (from) Walnut Grove



# Occupied Dwellings by Structure Type in Walnut Grove



### **Private Dwellings by Period of Construction in Walnut Grove**

**Dominant Period of Construction - 1991-2000** 



# **Population by Religion in Walnut Grove**



### **Population by Home Languages in Walnut Grove**