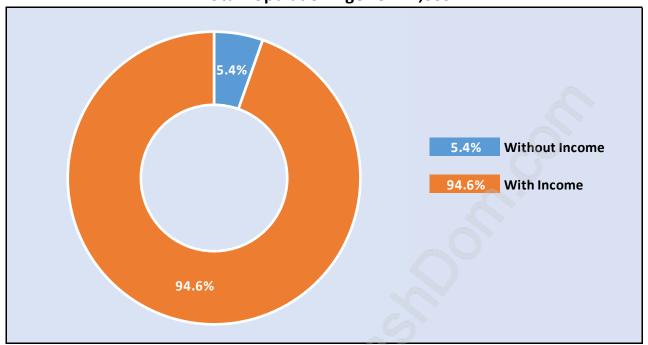

## Population Age 15+ by Income Status in Walnut Grove

**Total Population Age 15 - 21,339** 