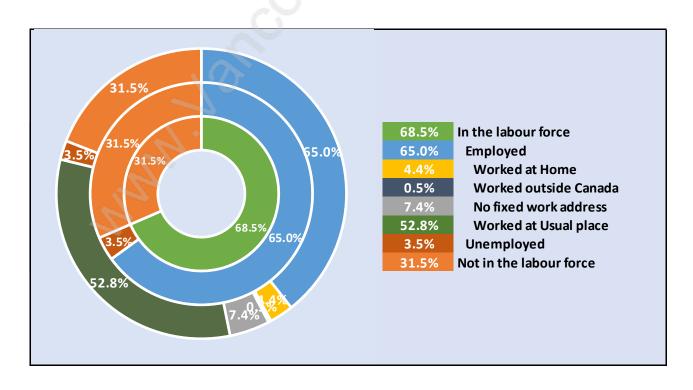

# Population by Age in Walnut Grove



## Population Age 15+ by Income Status in Walnut Grove

**Total Population Age 15 - 21,339** 



## Households by Income in Walnut Grove

Total Number of Households - 9,390 / Average Household Income - \$114,702



#### **Families in Walnut Grove**

#### **Average Persons per Family - 3**



# **Children at Home in Walnut Grove**

Total Number of Children at Home - 8,084



**Family Structure in Walnut Grove** 

Total Number of Families - 7,256 / Average Persons per Family - 3.



Households by Household Size in Walnut Grove

**Total Number of Households - 9,390** 



## **Dwellings in Walnut Grove**



# Population Age 15+ in Walnut Grove



#### **Labour Force by Occupation in Walnut Grove**



#### **Labour Force Participation in Walnut Grove**



### Travel To Work in (from) Walnut Grove



# Occupied Dwellings by Structure Type in Walnut Grove



### **Private Dwellings by Period of Construction in Walnut Grove**

**Dominant Period of Construction - 1991-2000** 



# **Population by Religion in Walnut Grove**



### **Population by Home Languages in Walnut Grove**