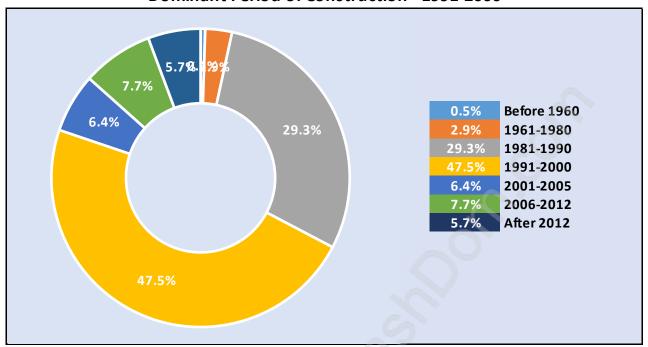

### **Private Dwellings by Period of Construction in Walnut Grove**

**Dominant Period of Construction - 1991-2000** 