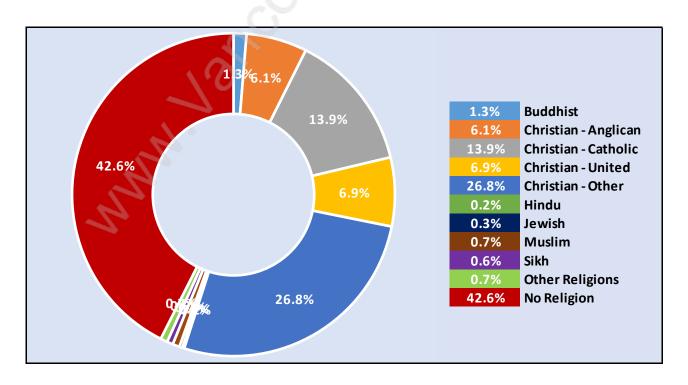

in Walnut Grove**

#### **Average Persons per Family - 3**



# **Children at Home in Walnut Grove**

Total Number of Children at Home - 8,084



**Family Structure in Walnut Grove** 

Total Number of Families - 7,256 / Average Persons per Family - 3.



Households by Household Size in Walnut Grove

**Total Number of Households - 9,390** 



## **Dwellings in Walnut Grove**



# Population Age 15+ in Walnut Grove



#### **Labour Force by Occupation in Walnut Grove**



#### **Labour Force Participation in Walnut Grove**



### Travel To Work in (from) Walnut Grove



# Occupied Dwellings by Structure Type in Walnut Grove



### **Private Dwellings by Period of Construction in Walnut Grove**

**Dominant Period of Construction - 1991-2000** 



# **Population by Religion in Walnut Grove**



### **Population by Home Languages in Walnut Grove**