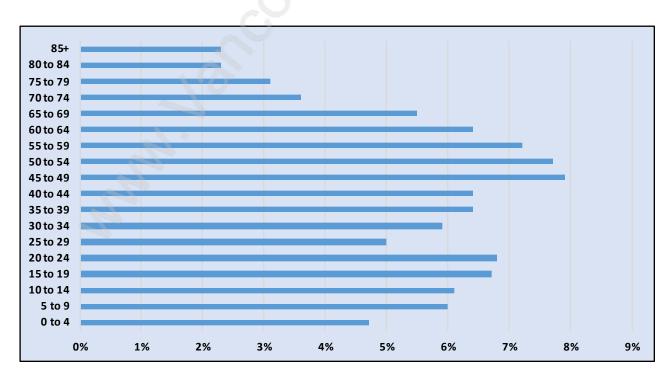

#### **Walnut Grove**



# **Population Trends in Walnut Grove**



# Population by Age in Walnut Grove



## Population Age 15+ by Income Status in Walnut Grove

**Total Population Age 15 - 21,339** 



## Households by Income in Walnut Grove

Total Number of Households - 9,390 / Average Household Income - \$114,702



#### **Families in Walnut Grove**

#### **Average Persons per Family - 3**



# **Children at Home in Walnut Grove**

Total Number of Children at Home - 8,084



**Family Structure in Walnut Grove** 

Total Number of Families - 7,256 / Average Persons per Family - 3.



Households by Household Size in Walnut Grove

**Total Number of Households - 9,390** 



## **Dwellings in Walnut Grove**



# Population Age 15+ in Walnut Grove



#### **Labour Force by Occupation in Walnut Grove**



#### **Labour Force Participation in Walnut Grove**



### Travel To Work in (from) Walnut G