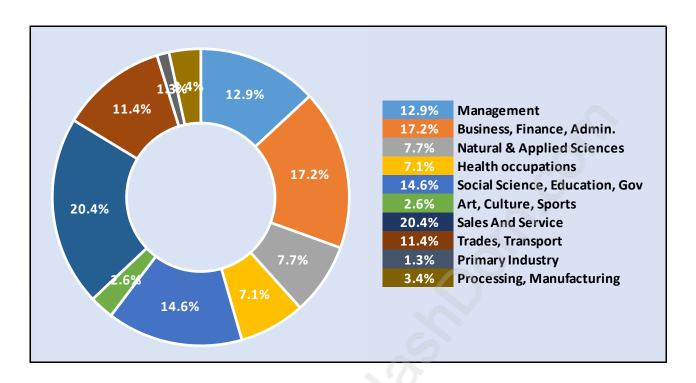

ut Grove**



# **Population Trends in Walnut Grove**



# Population by Age in Walnut Grove



## Population Age 15+ by Income Status in Walnut Grove

**Total Population Age 15 - 21,339** 



## Households by Income in Walnut Grove

Total Number of Households - 9,390 / Average Household Income - \$114,702



#### **Families in Walnut Grove**

#### **Average Persons per Family - 3**



# **Children at Home in Walnut Grove**

Total Number of Children at Home - 8,084



**Family Structure in Walnut Grove** 

Total Number of Families - 7,256 / Average Persons per Family - 3.



Households by Household Size in Walnut Grove

**Total Number of Households - 9,390** 



## **Dwellings in Walnut Grove**



# Population Age 15+ in Walnut Grove



#### **Labour Force by Occupation in Walnut Grove**



#### **Labour Force Participation in Walnut Grove**



### Travel To Work in (from) Walnut Grove



# Occupied Dwellings by Structure Type in Walnut Grove



### **Private Dwellings by Period of Construction in Walnut Grove**

**Dominant Period of Construction - 1991-2000** 



# **Population by Religion in Walnut Grove**



### **Population by Home Languages in Walnut Grove**