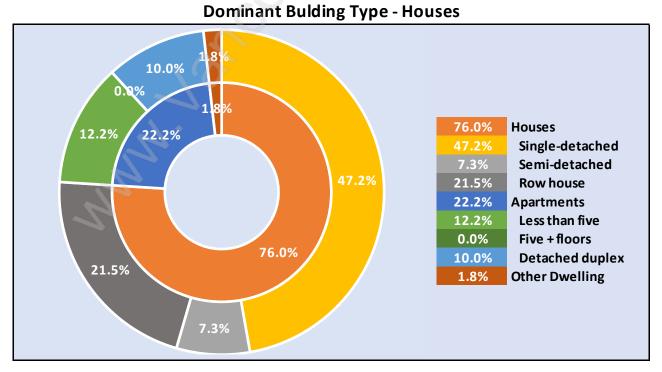

l Population Age 15 - 21,339** 



## Households by Income in Walnut Grove

Total Number of Households - 9,390 / Average Household Income - \$114,702



#### **Families in Walnut Grove**

#### **Average Persons per Family - 3**



# **Children at Home in Walnut Grove**

Total Number of Children at Home - 8,084



**Family Structure in Walnut Grove** 

Total Number of Families - 7,256 / Average Persons per Family - 3.



Households by Household Size in Walnut Grove

**Total Number of Households - 9,390** 



## **Dwellings in Walnut Grove**



# Population Age 15+ in Walnut Grove



#### **Labour Force by Occupation in Walnut Grove**



#### **Labour Force Participation in Walnut Grove**



### Travel To Work in (from) Walnut Grove



# Occupied Dwellings by Structure Type in Walnut Grove



### **Private Dwellings by Period of Construction in Walnut Grove**

**Dominant Period of Construction - 1991-2000** 



# **Population by Religion in Walnut Grove**



### **Population by Home Languages in Walnut Grove**