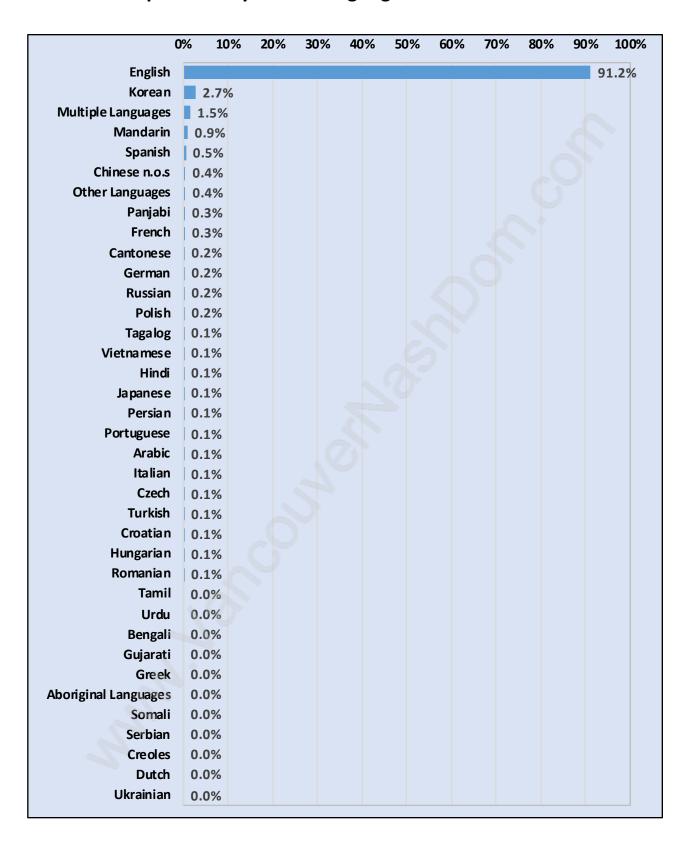

**



# **Children at Home in Walnut Grove**

Total Number of Children at Home - 8,084



**Family Structure in Walnut Grove** 

Total Number of Families - 7,256 / Average Persons per Family - 3.



Households by Household Size in Walnut Grove

**Total Number of Households - 9,390** 



## **Dwellings in Walnut Grove**



# Population Age 15+ in Walnut Grove



#### **Labour Force by Occupation in Walnut Grove**



#### **Labour Force Participation in Walnut Grove**



### Travel To Work in (from) Walnut Grove



# Occupied Dwellings by Structure Type in Walnut Grove



### **Private Dwellings by Period of Construction in Walnut Grove**

**Dominant Period of Construction - 1991-2000** 



# **Population by Religion in Walnut Grove**



### **Population by Home Languages in Walnut Grove**