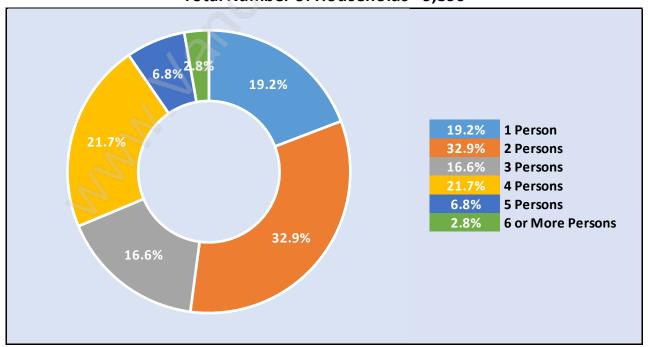

# **Children at Home in Walnut Grove**

Total Number of Children at Home - 8,084

**Family Structure in Walnut Grove** 

Total Number of Families - 7,256 / Average Persons per Family - 3.

Households by Household Size in Walnut Grove

**Total Number of Households - 9,390** 