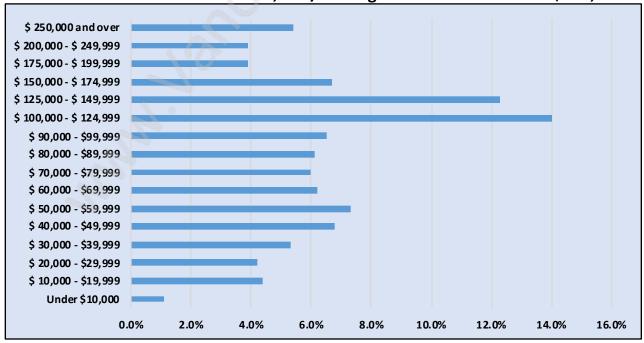

## Households by Income in Walnut Grove

Total Number of Households - 9,390 / Average Household Income - \$114,702