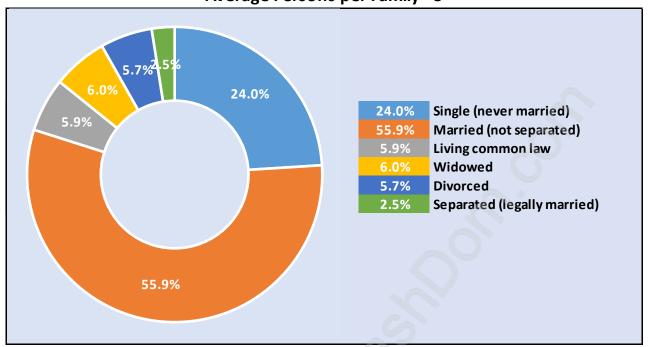

#### **Average Persons per Family - 3**

# **Children at Home in Walnut Grove**

Total Number of Children at Home - 8,084

**Family Structure in Walnut Grove** 

Total Number of Families - 7,256 / Average Persons per Family - 3.

Households by Household Size in Walnut Grove