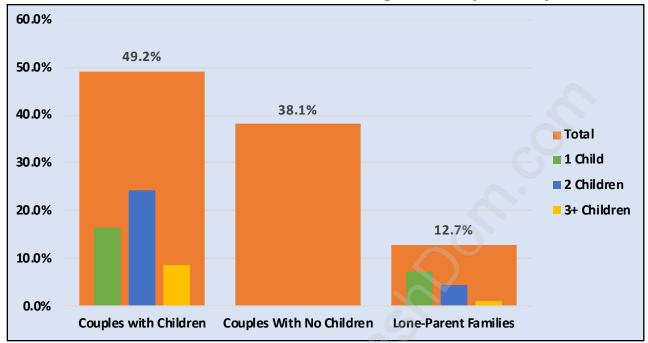

# **Children at Home in Walnut Grove**

Total Number of Children at Home - 8,084

**Family Structure in Walnut Grove** 

Total Number of Families - 7,256 / Average Persons per Family - 3.

Households by Household Size in Walnut Grove