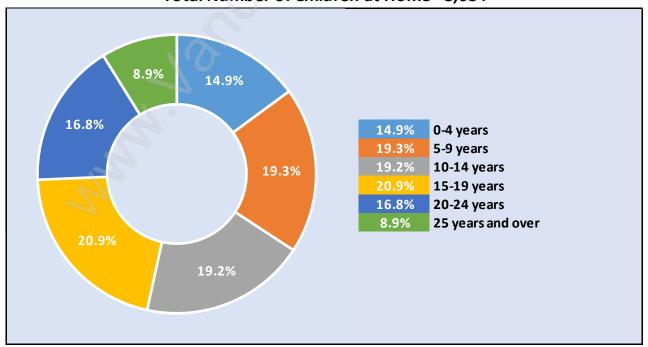

# **Children at Home in Walnut Grove**

Total Number of Children at Home - 8,084

**Family Structure in Walnut Grove** 

Total Number of Families - 7,256 / Average Persons per Family - 3.

Households by Household Size in Walnut Grove