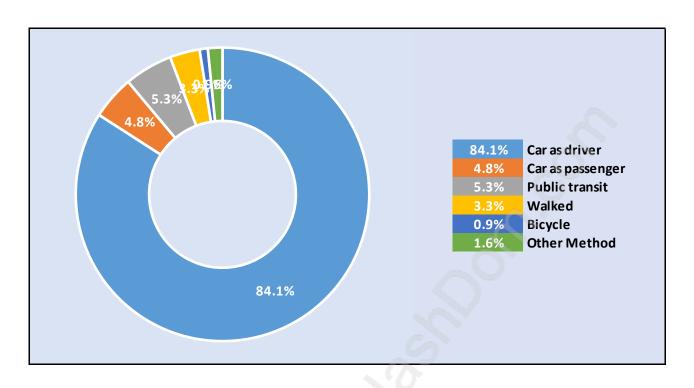

opulation Age 15+ by Income Status in Walnut Grove

**Total Population Age 15 - 21,339** 



## Households by Income in Walnut Grove

Total Number of Households - 9,390 / Average Household Income - \$114,702



#### **Families in Walnut Grove**

#### **Average Persons per Family - 3**



# **Children at Home in Walnut Grove**

Total Number of Children at Home - 8,084



**Family Structure in Walnut Grove** 

Total Number of Families - 7,256 / Average Persons per Family - 3.



Households by Household Size in Walnut Grove

**Total Number of Households - 9,390** 



## **Dwellings in Walnut Grove**



# Population Age 15+ in Walnut Grove



#### **Labour Force by Occupation in Walnut Grove**



#### **Labour Force Participation in Walnut Grove**



### Travel To Work in (from) Walnut Grove



# Occupied Dwellings by Structure Type in Walnut Grove



### **Private Dwellings by Period of Construction in Walnut Grove**

**Dominant Period of Construction - 1991-2000** 



# **Population by Religion in Walnut Grove**



### **Population by Home Languages in Walnut Grove**