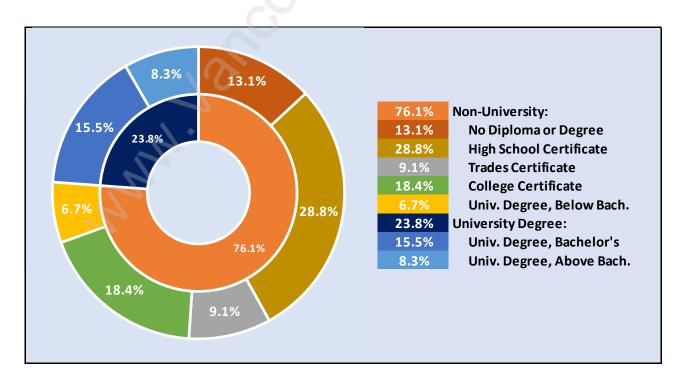

#### **Walnut Grove**



# **Population Trends in Walnut Grove**



# Population by Age in Walnut Grove



## Population Age 15+ by Income Status in Walnut Grove

**Total Population Age 15 - 21,339** 



## Households by Income in Walnut Grove

Total Number of Households - 9,390 / Average Household Income - \$114,702



#### **Families in Walnut Grove**

#### **Average Persons per Family - 3**



# **Children at Home in Walnut Grove**

Total Number of Children at Home - 8,084



**Family Structure in Walnut Grove** 

Total Number of Families - 7,256 / Average Persons per Family - 3.



Households by Household Size in Walnut Grove

**Total Number of Households - 9,390** 



## **Dwellings in Walnut Grove**



# Population Age 15+ in Walnut Grove



#### **Labour Force by Occupation in Walnut Grove**



#### **Labour Force Participation in Walnut Grove**



### Travel To Work in (from) Walnut Grove



# Occupied Dwellings by Structure Type in Walnut Grove



### **Private Dwellings by Period of Construction in Walnut Grove**

**Dominant Period of Construction - 1991-2000** 



# **Population by Religion in Walnut Grove**



### **Population by Home Languages in Walnut Grove**