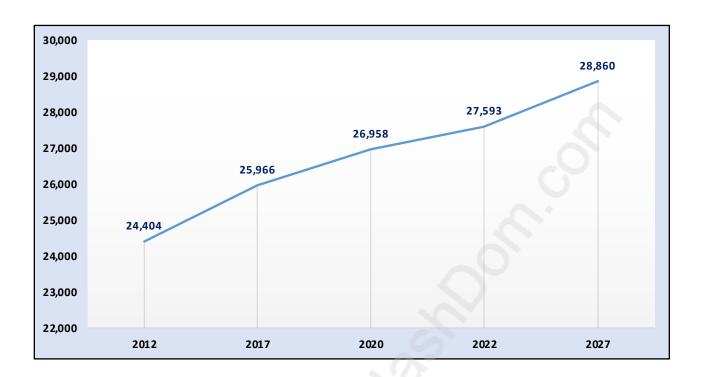

#### **Walnut Grove**



# **Population Trends in Walnut Grove**



# Population by Age in Walnut Grove



## Population Age 15+ by Income Status in Walnut Grove

**Total Population Age 15 - 21,339** 



## Households by Income in Walnut Grove

Total Number of Households - 9,390 / Average Household Income - \$114,702



#### **Families in Walnut Grove**

#### **Average Persons per Family - 3**



# **Children at Home in Walnut Grove**

Total Number of Children at Home - 8,084



**Family Structure in Walnut Grove** 

Total Number of Families - 7,256 / Average Persons per Family - 3.



Households by Household Size in Walnut Grove

**Total Number of Households - 9,390** 



## **Dwellings in Walnut Grove**



# Population Age 15+ in Walnut Grove



#### **Labour Force by Occupation in Walnut Grove**



#### **Labour Force Participation in Walnut Grove**