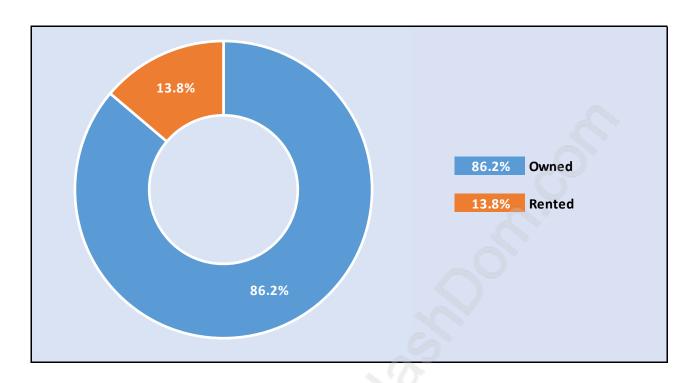

#### **Websters Corners**



## **Population Trends in Websters Corners**



# **Population by Age in Websters Corners**



# Population Age 15+ by Income Status in Websters Corners Total Population Age 15 - 3,154



### **Households by Income in Websters Corners**

Total Number of Households - 1,260 / Average Household Income - \$139,831



#### **Families in Websters Corners**

**Average Persons per Family - 2.9** 



#### **Children at Home in Websters Corners**

Total Number of Children at Home - 1,005



#### **Family Structure in Websters Corners**

Total Number of Families - 1,011 / Average Persons per Family - 2.9



# Households by Household Size in Websters Corners

**Total Number of Households - 1,260** 



#### **Dwellings in Websters Corners**



## Population Age 15+ in Websters Corners



#### **Labour Force by Occupation in Websters Corners**



#### **Labour Force Participation in Websters Corners**



## **Travel To Work in (from) Websters Corners**



# Occupied Dwellings by Structure Type in Websters Corners Dominant Bulding Type - Houses



#### **Private Dwellings by Period of Construction in Websters Corners**

**Dominant Period of Construction - 1961-1980** 



## **Population by Religion in Websters Corners**



## **Population by Home Languages in Websters Corners**