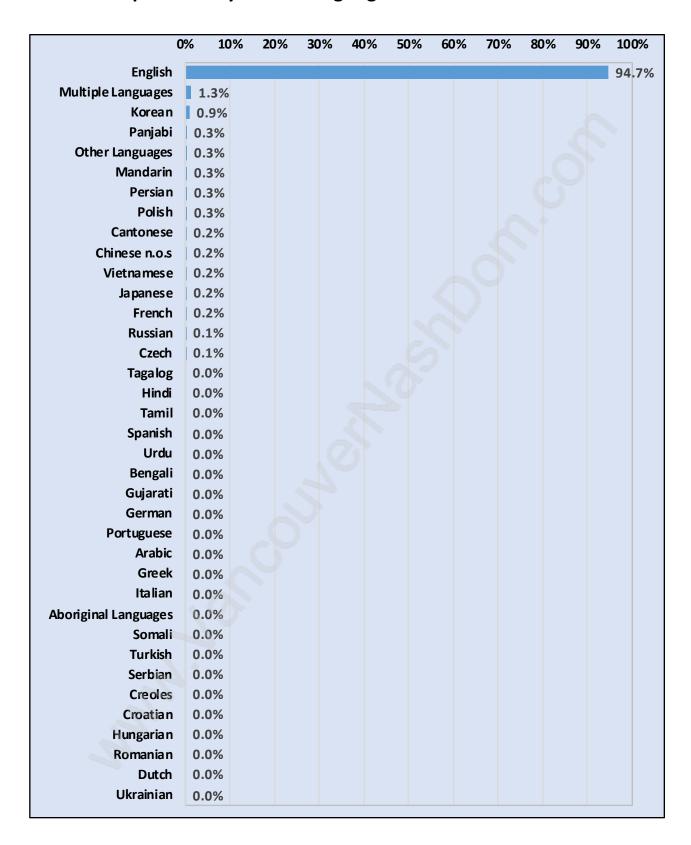

#### **Family Structure in Websters Corners**

Total Number of Families - 1,011 / Average Persons per Family - 2.9



# Households by Household Size in Websters Corners

**Total Number of Households - 1,260** 



#### **Dwellings in Websters Corners**



## Population Age 15+ in Websters Corners



#### **Labour Force by Occupation in Websters Corners**



#### **Labour Force Participation in Websters Corners**



## **Travel To Work in (from) Websters Corners**



# Occupied Dwellings by Structure Type in Websters Corners Dominant Bulding Type - Houses



#### **Private Dwellings by Period of Construction in Websters Corners**

**Dominant Period of Construction - 1961-1980** 



## **Population by Religion in Websters Corners**



## **Population by Home Languages in Websters Corners**