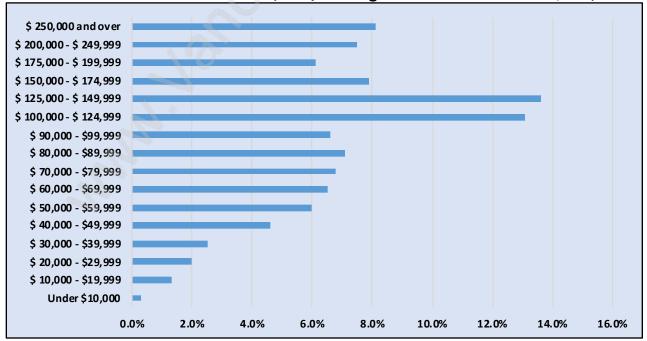

### **Households by Income in Websters Corners**

Total Number of Households - 1,260 / Average Household Income - \$139,831