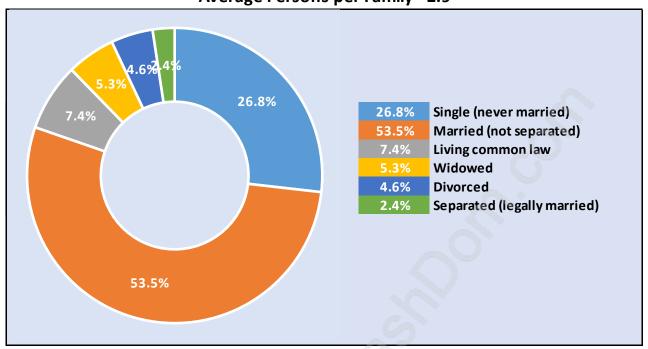

#### **Websters Corners**



## **Population Trends in Websters Corners**



# **Population by Age in Websters Corners**



# Population Age 15+ by Income Status in Websters Corners Total Population Age 15 - 3,154



### **Households by Income in Websters Corners**

Total Number of Households - 1,260 / Average Household Income - \$139,831



#### **Families in Websters Corners**

**Average Persons per Family - 2.9** 



#### **Children at Home in Websters Corners**

Total Number of Children at Home - 1,005



#### **Family Structure in Websters Corners**

Total Number of Families - 1,011 / Average Persons per Family - 2.9



# Households by Household Size in Websters Corners

**Total Number of Households - 1,260** 



#### **Dwellings in Websters Corners**



## Population Age 15+ in Websters Corners



#### **Labour Force by Occupation in Websters Corners**



#### **Labour Force Participation in Websters Corners**



## **Travel To Work in (from) Websters Corners**



# Occupied Dwellings by Structure Type in Websters Corners Dominant Bulding Type - Houses



#### **Private Dwellings by Period of Construction in Websters Corners**

**Dominant Period of Construction - 1961-1980** 



## **Population by