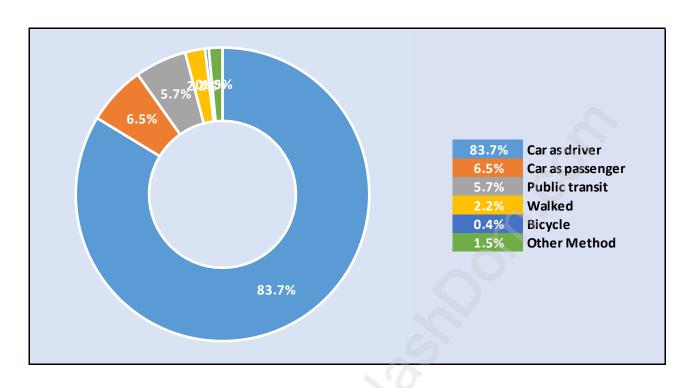

otal Population Age 15 - 3,154



### **Households by Income in Websters Corners**

Total Number of Households - 1,260 / Average Household Income - \$139,831



#### **Families in Websters Corners**

**Average Persons per Family - 2.9** 



#### **Children at Home in Websters Corners**

Total Number of Children at Home - 1,005



#### **Family Structure in Websters Corners**

Total Number of Families - 1,011 / Average Persons per Family - 2.9



# Households by Household Size in Websters Corners

**Total Number of Households - 1,260** 



#### **Dwellings in Websters Corners**



## Population Age 15+ in Websters Corners



#### **Labour Force by Occupation in Websters Corners**



#### **Labour Force Participation in Websters Corners**



## **Travel To Work in (from) Websters Corners**



# Occupied Dwellings by Structure Type in Websters Corners Dominant Bulding Type - Houses



#### **Private Dwellings by Period of Construction in Websters Corners**

**Dominant Period of Construction - 1961-1980** 



## **Population by Religion in Websters Corners**



## **Population by Home Languages in Websters Corners**