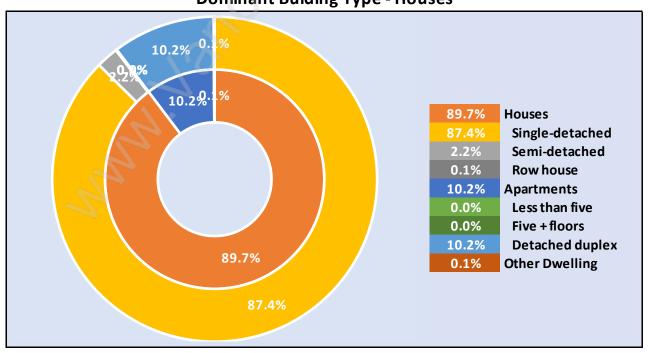

# Occupied Dwellings by Structure Type in Websters Corners Dominant Bulding Type - Houses