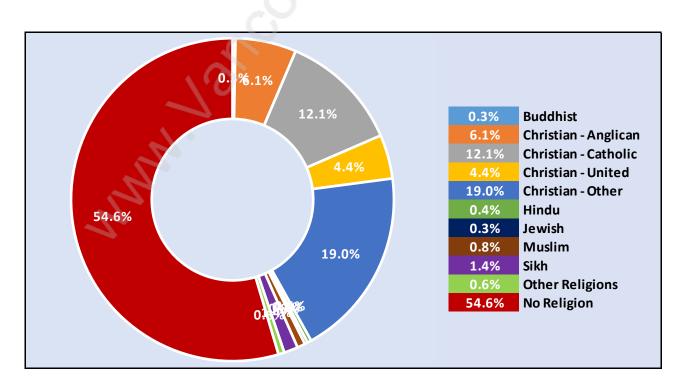

ters Corners**

Total Number of Children at Home - 1,005



#### **Family Structure in Websters Corners**

Total Number of Families - 1,011 / Average Persons per Family - 2.9



# Households by Household Size in Websters Corners

**Total Number of Households - 1,260** 



#### **Dwellings in Websters Corners**



## Population Age 15+ in Websters Corners



#### **Labour Force by Occupation in Websters Corners**



#### **Labour Force Participation in Websters Corners**



## **Travel To Work in (from) Websters Corners**



# Occupied Dwellings by Structure Type in Websters Corners Dominant Bulding Type - Houses



#### **Private Dwellings by Period of Construction in Websters Corners**

**Dominant Period of Construction - 1961-1980** 



## **Population by Religion in Websters Corners**



## **Population by Home Languages in Websters Corners**