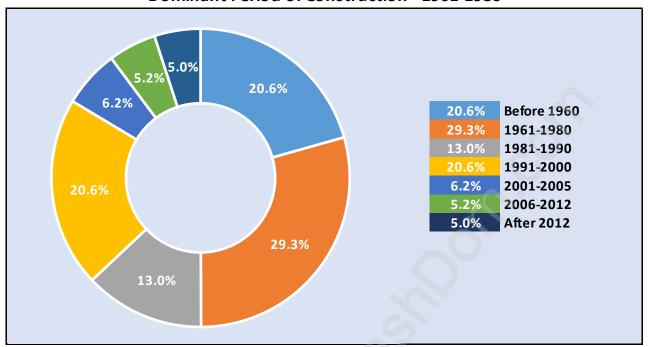

#### **Private Dwellings by Period of Construction in Websters Corners**

**Dominant Period of Construction - 1961-1980** 