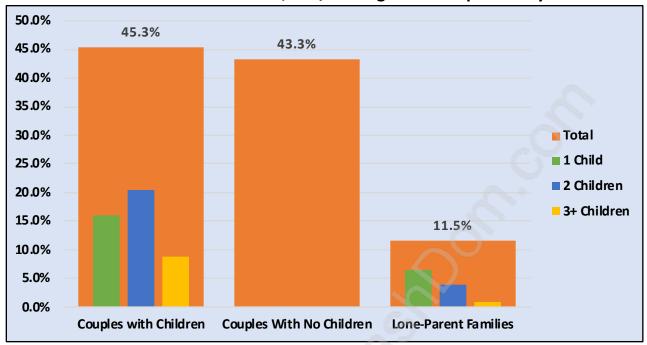

#### **Family Structure in Websters Corners**

Total Number of Families - 1,011 / Average Persons per Family - 2.9