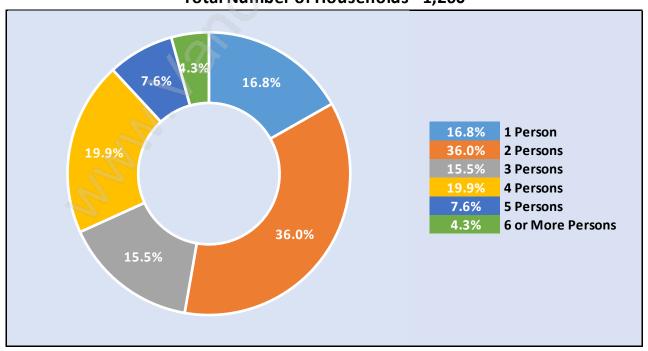

# Households by Household Size in Websters Corners

**Total Number of Households - 1,260** 