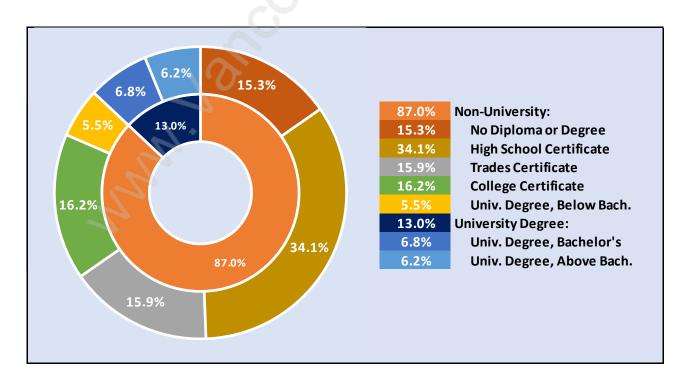

rs Corners**



## **Population Trends in Websters Corners**



# **Population by Age in Websters Corners**



# Population Age 15+ by Income Status in Websters Corners Total Population Age 15 - 3,154



### **Households by Income in Websters Corners**

Total Number of Households - 1,260 / Average Household Income - \$139,831



#### **Families in Websters Corners**

**Average Persons per Family - 2.9** 



#### **Children at Home in Websters Corners**

Total Number of Children at Home - 1,005



#### **Family Structure in Websters Corners**

Total Number of Families - 1,011 / Average Persons per Family - 2.9



# Households by Household Size in Websters Corners

**Total Number of Households - 1,260** 



#### **Dwellings in Websters Corners**



## Population Age 15+ in Websters Corners



#### **Labour Force by Occupation in Websters Corners**



#### **Labour Force Participation in Websters Corners**



## **Travel To Work in (from) Websters Corners**



# Occupied Dwellings by Structure Type in Websters Corners Dominant Bulding Type - Houses



#### **Private Dwellings by Period of Construction in Websters Corners**

**Dominant Period of Construction - 1961-1980** 



## **Population by Religion in Websters Corners**



## **Population by Home Languages in Websters Corners**