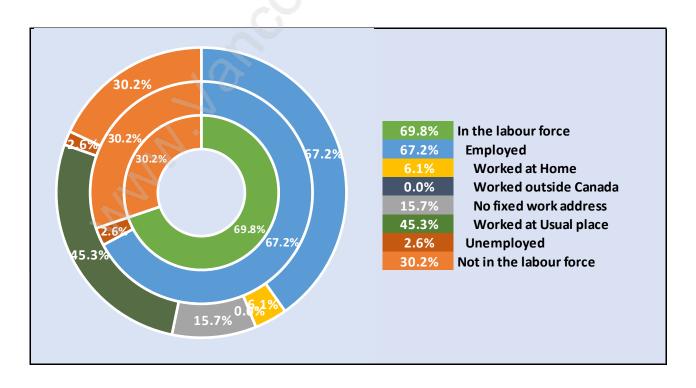

ation Age 15+ by Income Status in Websters Corners Total Population Age 15 - 3,154



### **Households by Income in Websters Corners**

Total Number of Households - 1,260 / Average Household Income - \$139,831



#### **Families in Websters Corners**

**Average Persons per Family - 2.9** 



#### **Children at Home in Websters Corners**

Total Number of Children at Home - 1,005



#### **Family Structure in Websters Corners**

Total Number of Families - 1,011 / Average Persons per Family - 2.9



# Households by Household Size in Websters Corners

**Total Number of Households - 1,260** 



#### **Dwellings in Websters Corners**



## Population Age 15+ in Websters Corners



#### **Labour Force by Occupation in Websters Corners**



#### **Labour Force Participation in Websters Corners**



## **Travel To Work in (from) Websters Corners**



# Occupied Dwellings by Structure Type in Websters Corners Dominant Bulding Type - Houses



#### **Private Dwellings by Period of Construction in Websters Corners**

**Dominant Period of Construction - 1961-1980** 



## **Population by Religion in Websters Corners**



## **Population by Home Languages in Websters Corners**