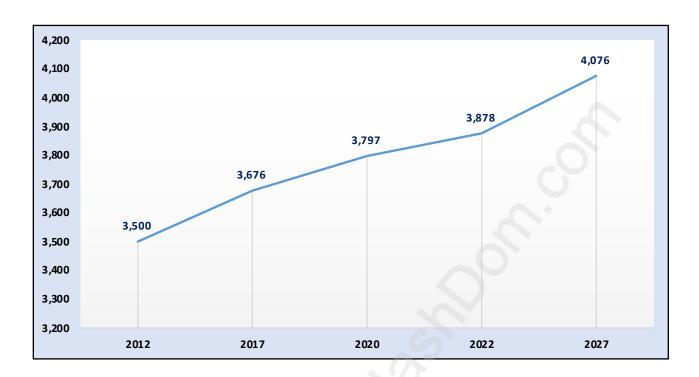

#### **Websters Corners**



## **Population Trends in Websters Corners**



# **Population by Age in Websters Corners**



# Population Age 15+ by Income Status in Websters Corners Total Population Age 15 - 3,154



### **Households by Income in Websters Corners**

Total Number of Households - 1,260 / Average Household Income - \$139,831



#### **Families in Websters Corners**

**Average Persons per Family - 2.9** 



#### **Children at Home in Websters Corners**

Total Number of Children at Home - 1,005



#### **Family Structure in Websters Corners**

Total Number of Families - 1,011 / Average Persons per Family - 2.9



# Households by Household Size in Websters Corners

**Total Number of Households - 1,260** 



#### **Dwellings in Websters Corners**



## Population Age 15+ in Websters Corners



#### **Labour Force by Occupation in Websters Corners**



#