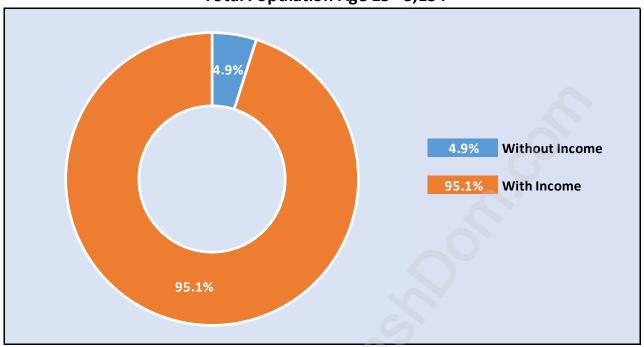

# Population Age 15+ by Income Status in Websters Corners Total Population Age 15 - 3,154