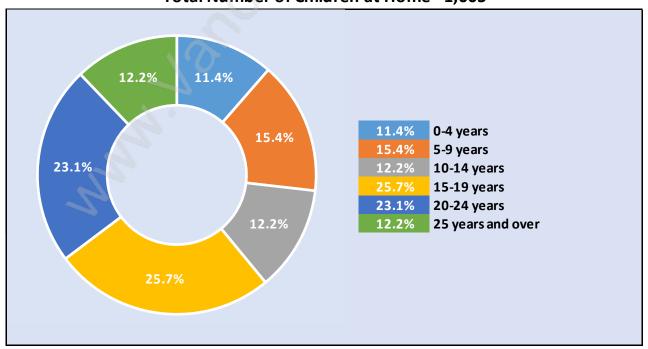

#### **Children at Home in Websters Corners**

Total Number of Children at Home - 1,005