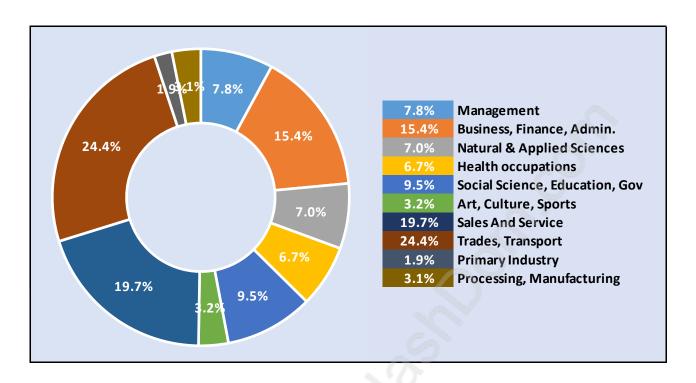

*



# **Population by Age in Websters Corners**



# Population Age 15+ by Income Status in Websters Corners Total Population Age 15 - 3,154



### **Households by Income in Websters Corners**

Total Number of Households - 1,260 / Average Household Income - \$139,831



#### **Families in Websters Corners**

**Average Persons per Family - 2.9** 



#### **Children at Home in Websters Corners**

Total Number of Children at Home - 1,005



#### **Family Structure in Websters Corners**

Total Number of Families - 1,011 / Average Persons per Family - 2.9



# Households by Household Size in Websters Corners

**Total Number of Households - 1,260** 



#### **Dwellings in Websters Corners**



## Population Age 15+ in Websters Corners



#### **Labour Force by Occupation in Websters Corners**



#### **Labour Force Participation in Websters Corners**



## **Travel To Work in (from) Websters Corners**



# Occupied Dwellings by Structure Type in Websters Corners Dominant Bulding Type - Houses



#### **Private Dwellings by Period of Construction in Websters Corners**

**Dominant Period of Construction - 1961-1980** 



## **Population by Religion in Websters Corners**



## **Population by Home Languages in Websters Corners**