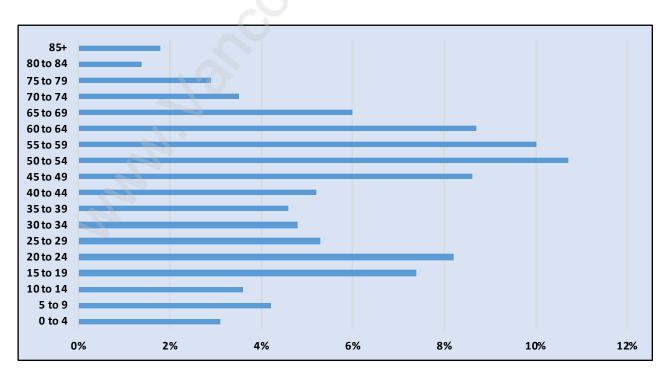

#### **Websters Corners**



## **Population Trends in Websters Corners**



# **Population by Age in Websters Corners**



# Population Age 15+ by Income Status in Websters Corners Total Population Age 15 - 3,154



### **Households by Income in Websters Corners**

Total Number of Households - 1,260 / Average Household Income - \$139,831



#### **Families in Websters Corners**

**Average Persons per Family - 2.9** 



#### **Children at Home in Websters Corners**

Total Number of Children at Home - 1,005



#### **Family Structure in Websters Corners**

Total Number of Families - 1,011 / Average Persons per Family - 2.9



# Households by Household Size in Websters Corners

**Total Number of Households - 1,260** 



#### **Dwellings in Websters Corners**



## Population Age 15+ in Websters Corners



#### **Labour Force by Occupation in Websters Corners**



#### **Labour Force Participation in Websters Co